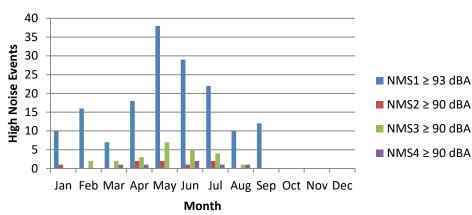

# **High Noise Event Threshold**

The high noise event threshold was developed to work with pilots in methods and techniques that could reduce aircraft noise levels in and around PDK and its residential areas. Noise Monitoring Station (NMS) 1 is located in a commercial district and is set at **93 dBA Lmax** or greater. All other monitors, NMS2, 3, & 4 are located in residential areas and are set at **90 dBA Lmax** or greater. A total of 16 advisory letters were sent this month for aircraft identified as exceeding PDK's high noise event threshold.

### September 2018

8 Aircraft with 1 High Noise Event (N470FJ, N188FJ. N4939C, N99VS, N330WR, N840DP, N5UU, N500GF)

1 Aircraft with 2 High Noise Events (N686AG)

2 Unknown Aircraft