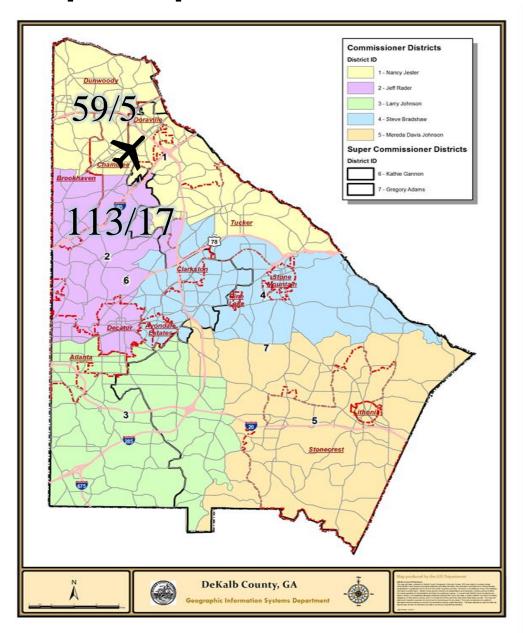

# **Complaints per Commission District**

Total Number of Complaints

Total Number of Complainants

172/ 22