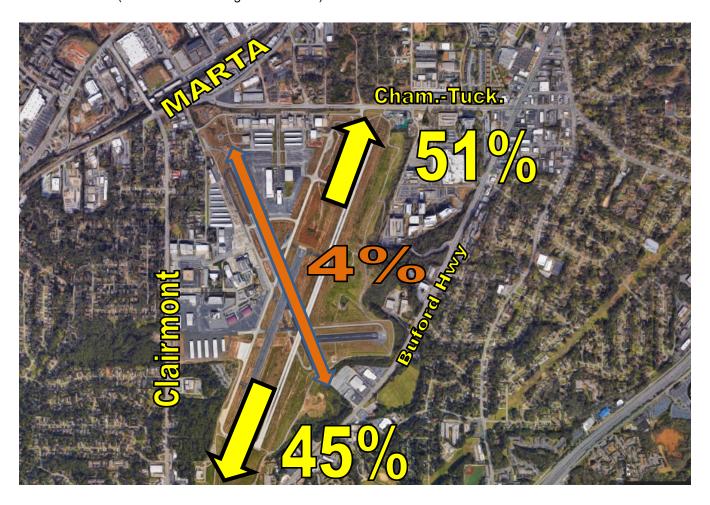

# Runway Mode of Operations – September 2018

Directional use of runways has a major effect on flight patterns and the areas affected by flight operations. Weather and wind direction generally determines runway selection. When the tower is open, the FAA Air Traffic Control Tower determines the directional use of the runways. When possible, the tower will try to keep operations on a northbound flow (takeoffs and landings *to* the north) for noise abatement.