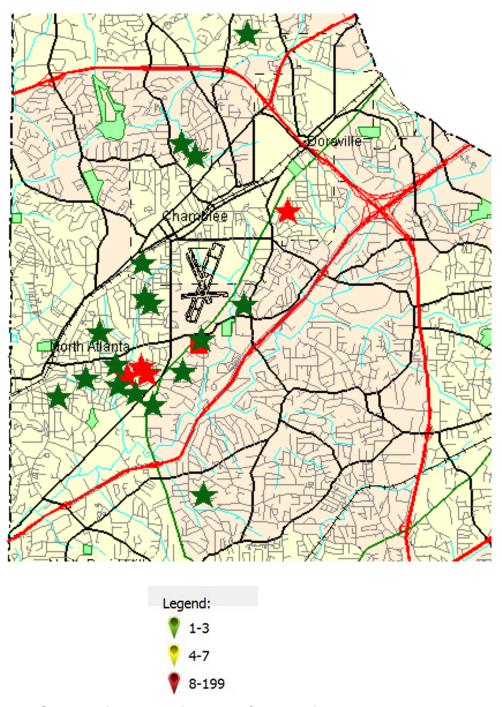

# Disturbance Location Pin Map – September 2018

22 Complainants with 172 Complaints Total