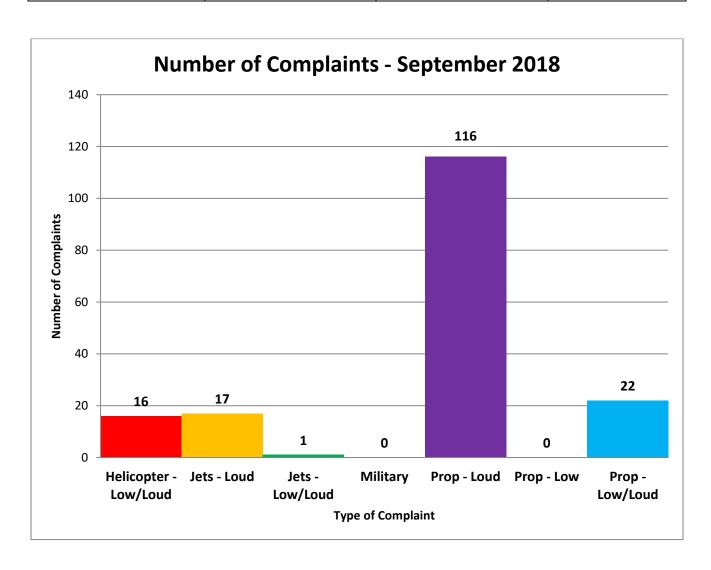

# **Noise Disturbance Summary**

| Total complaints | Monthly Complaint | September 2018       | September     |
|------------------|-------------------|----------------------|---------------|
| for September    | Average 2018      | Complaints per       | 2018          |
| 2018             |                   | Household (minus top | Complaints    |
|                  |                   | two/Households)      | per Household |
|                  |                   |                      | All Inclusive |
|                  |                   |                      |               |
| 172              | 136.7             | 3.6                  | 7.8           |