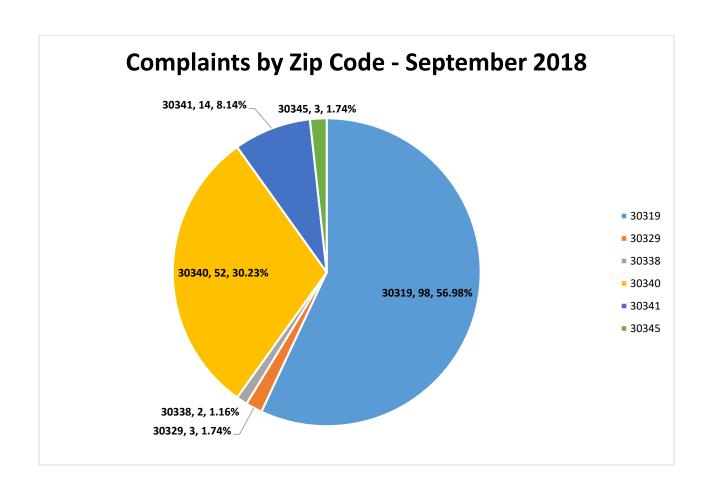

|          | Zip Code Guide              |                 |  |  |  |  |  |  |  |
|----------|-----------------------------|-----------------|--|--|--|--|--|--|--|
| Zip Code | Community                   | % of Complaints |  |  |  |  |  |  |  |
| 30319    | Brookhaven                  | 56.98%          |  |  |  |  |  |  |  |
| 30329    | Atlanta – North Druid Hills | 1.74%           |  |  |  |  |  |  |  |
| 30338    | Dunwoody                    | 1.16%           |  |  |  |  |  |  |  |
| 30340    | Doraville                   | 30.23%          |  |  |  |  |  |  |  |
| 30341    | Chamblee – North            | 8.14%           |  |  |  |  |  |  |  |
| 30345    | Chamblee - South            | 1.74%           |  |  |  |  |  |  |  |