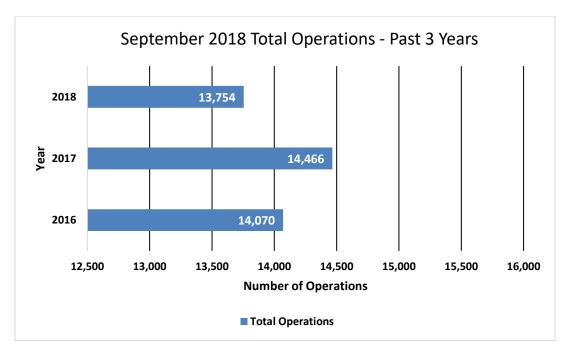

## **September 2018 Aircraft Operations:**

|                      | This<br>Month | This Month, Last Year<br>(September 2017)                  | % Change from<br>September 2017 | 5-Year Average<br>for Month |
|----------------------|---------------|------------------------------------------------------------|---------------------------------|-----------------------------|
| Total Operations     | 13,754        | 14,466                                                     | -4.92%                          | 13,087                      |
| Itinerant            | 9,329         | 10,926                                                     | -14.62%                         | 9,875                       |
| Local                | 4,425         | 3,540                                                      | +25.00%                         | 3,211                       |
| Voluntary Curfew Ops | 377           | 493                                                        | -23.53%                         | 343                         |
| Prior Authorization  | 71            | (4) Noise disturbance calls a (7) Voluntary curfew ops wer |                                 |                             |