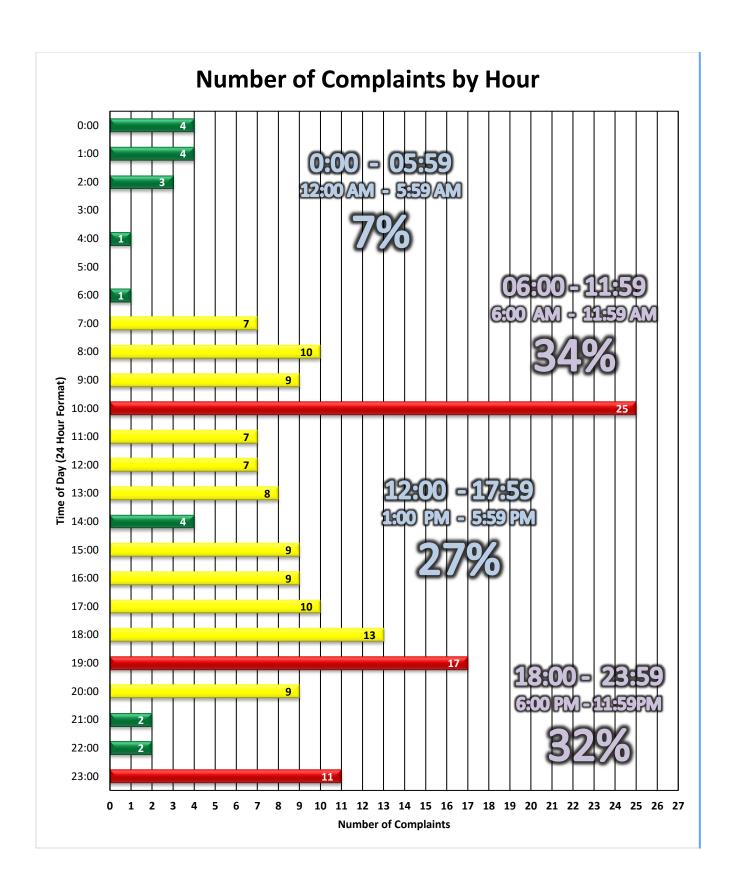

# **Noise Disturbance Summary**

| Total complaints | Monthly Complaint | September 2018       | September     |
|------------------|-------------------|----------------------|---------------|
| for September    | Average 2018      | Complaints per       | 2018          |
| 2018             |                   | Household (minus top | Complaints    |
|                  |                   | two/Households)      | per Household |
|                  |                   |                      | All Inclusive |
|                  |                   |                      |               |
| 172              | 136.7             | 3.6                  | 7.8           |