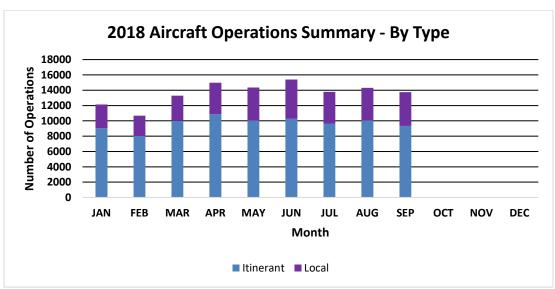

|     | 2018      | Operati | ons by N                                  | /lonth              |
|-----|-----------|---------|-------------------------------------------|---------------------|
|     | Itinerant | Local   | Total<br>Tower-<br>Recorded<br>Operations | Voluntary<br>Curfew |
| JAN | 9,055     | 3,074   | 12,129                                    | 378                 |
| FEB | 8,029     | 2,638   | 10,667                                    | 297                 |
| MAR | 10,007    | 3,272   | 13,279                                    | 362                 |
| APR | 10,871    | 4,107   | 14,978                                    | 364                 |
| MAY | 10,041    | 4,321   | 14,362                                    | 373                 |
| JUN | 10,293    | 5,103   | 15,396                                    | 348                 |
| JUL | 9,644     | 4,151   | 13,795                                    | 321                 |
| AUG | 10,059    | 4,244   | 14,303                                    | 333                 |
| SEP | 9,329     | 4,425   | 13,754                                    | 377                 |
| ОСТ |           |         |                                           |                     |
| NOV |           |         |                                           |                     |
| DEC |           |         |                                           |                     |