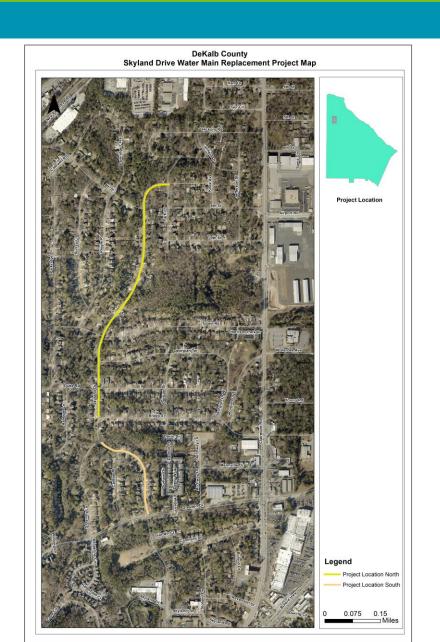

#### **PROJECT SCOPE**

- Waterline replacement on:
  - Wayland Circle 1270 feet
  - 。Richwood Drive—950 feet
  - Skyland Drive 5,000 feet
- Installation of new water meters
- Installation of new hydrants