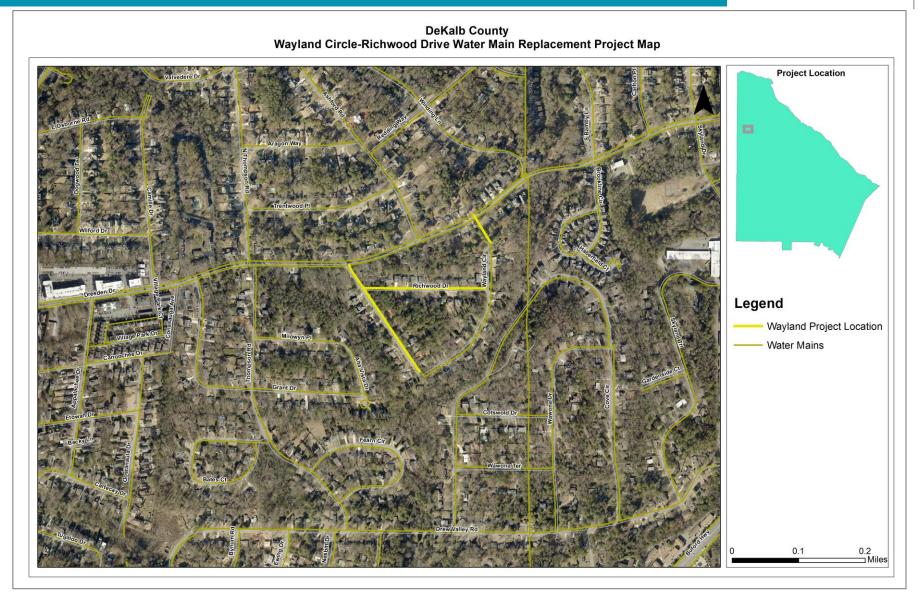

#### **PROJECT SCOPE**

- Waterline replacement on:
  - Wayland Circle 1270 feet
  - 。Richwood Drive—950 feet
  - Skyland Drive 5,000 feet
- Installation of new water meters
- Installation of new hydrants