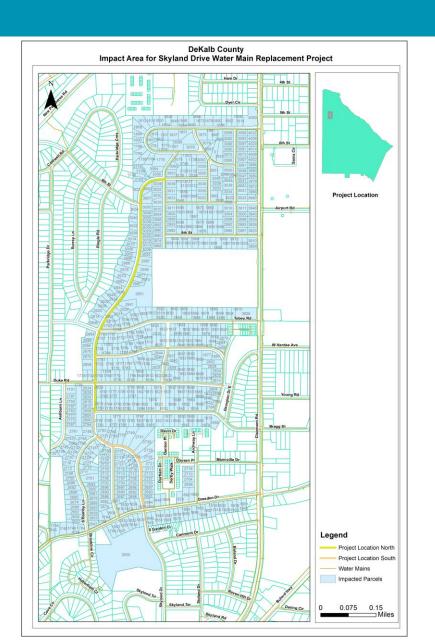

#### **Potential Project Impacts:**

- Temporary, single-lane closures; flaggers to direct traffic through construction zone
- Lawn excavations within county right-of-way to install new pipe
- Some instances of restricted driveway access as pipe is installed; prior notice to affected properties
- Temporary water shut-offs as new pipe connected for service;
   prior notice to affected properties
- Possible delays due to weather