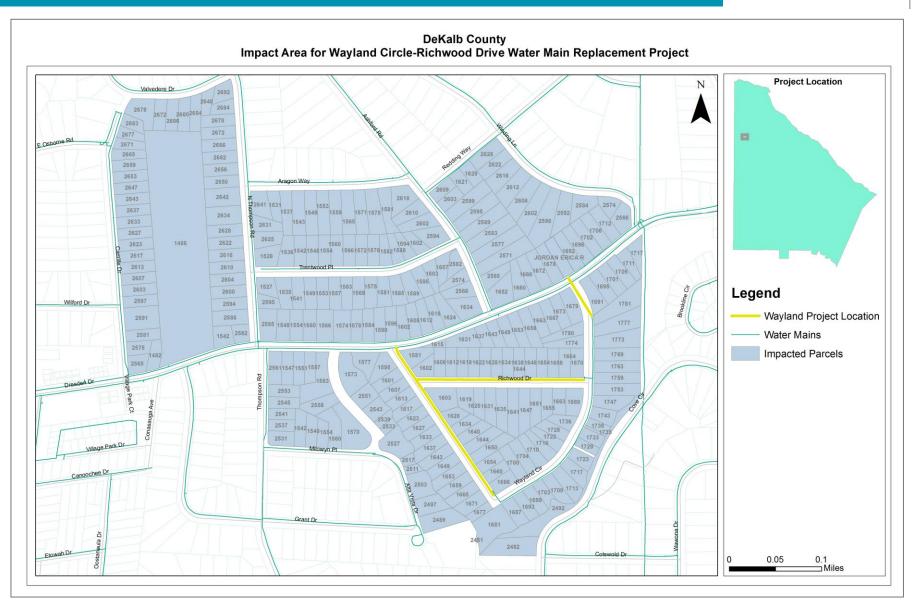

#### **Potential Project Impacts:**

- Temporary, single-lane closures; flaggers to direct traffic through construction zone
- Lawn excavations within county right-of-way to install new pipe
- Some instances of restricted driveway access as pipe is installed; prior notice to affected properties
- Temporary water shut-offs as new pipe connected for service;
   prior notice to affected properties
- Possible delays due to weather