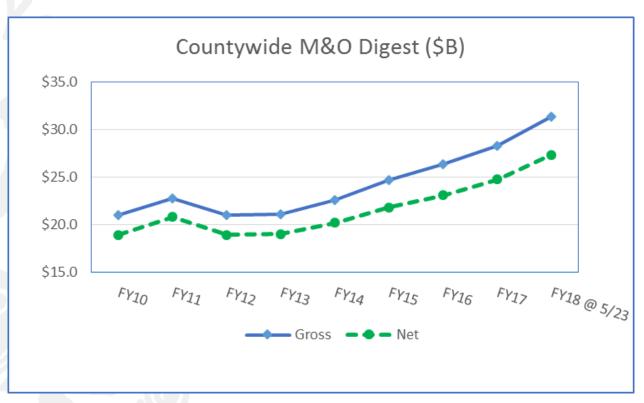

In 2018, the gross tax digest of all axable property in DeKalb County grew 10.7 percent or \$3 billion, from \$28.3 billion 2017 to \$31.3 billion. Despite the growth in property values, application of EHGST credits will generate lower property taxes for DeKalb homeowners.