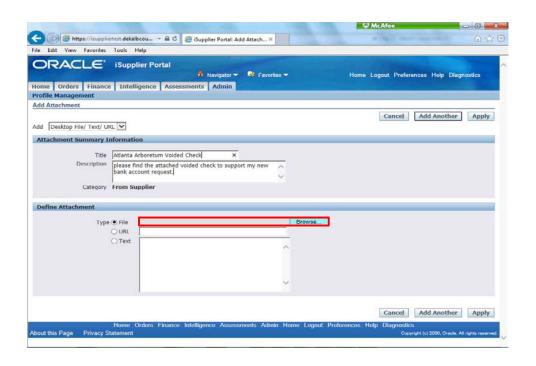

#### Step 11

Here we will enter "please find the attached voided check to support my new bank account request".

Step 12

Next we will add our attachment. To begin, click on the **Browse** button.

Step 13

Navigate to the folder where you have saved an image of your voided check and highlight the **file name**.