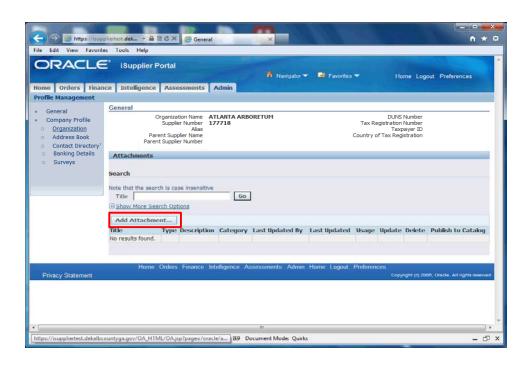

Step 5

Click the **Home Page** link.

Step 6

Click the **Admin** tab.

Step 7

Click the **Add Attachments** button.

#### Step 8

Optionally add a **Title** for your attachment to notify the Supplier Administrators of the nature of your attachment.