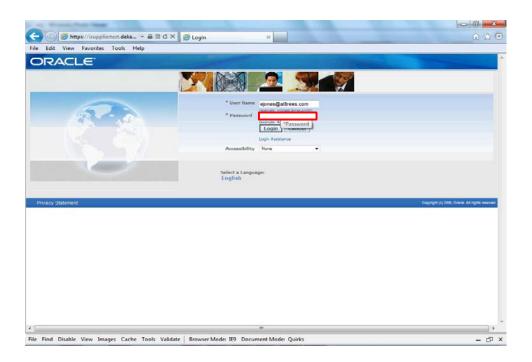

#### Step 2

Click in the **Password** field and enter the password you created during the registration process.

Step 3

Click the **Login** button.

Step 4

Click the **DeKalb County Supplier Collaboration** link.