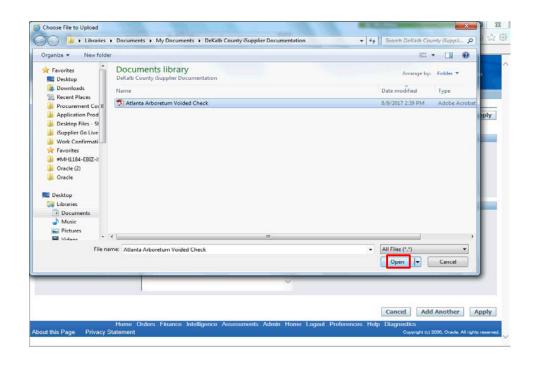

he **Home Page** link.





Step 6

Click the **Admin** tab.





Step 7

Click the **Add Attachments** button.





#### Step 8

Optionally add a **Title** for your attachment to notify the Supplier Administrators of the nature of your attachment.





#### Step 9

Here we will enter the **Title** "Atlanta Arboretum Voided Check'.





#### Step 10

You can also add a **Description** for your attachment to provide further details on the nature of your attachment.





#### Step 11

Here we will enter "please find the attached voided check to support my new bank account request".





Step 12

Next we will add our attachment. To begin, click on the **Browse** button.





Step 13

Navigate to the folder where you have saved an image of your voided check and highlight the **file name**.





Step 14

With the correct file highlighted, click on the **Open** button.





#### Step 15

When you have finished entering information about your attachment, click on **Apply.** 





Step 16

Congratulations! You have just finished **Adding Attachments** for your company on the DeKalb County iSupplier Portal.

Click on the Home hyperlink to return to the iSupplier Portal Home Page.