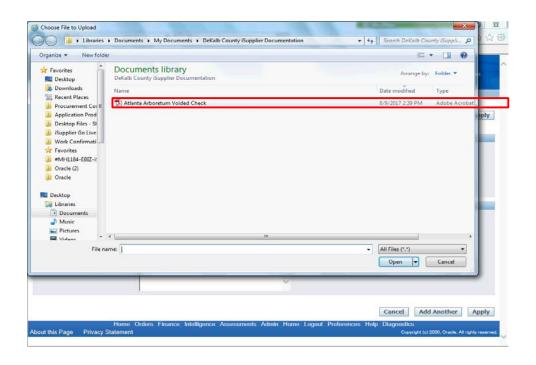

#### Step 11

Here we will enter "please find the attached voided check to support my new bank account request".

Step 12

Next we will add our attachment. To begin, click on the **Browse** button.

Step 13

Navigate to the folder where you have saved an image of your voided check and highlight the **file name**.

Step 14

With the correct file highlighted, click on the **Open** button.