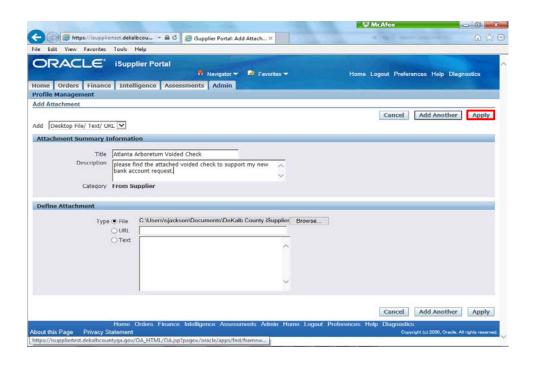

#### Step 8

Optionally add a **Title** for your attachment to notify the Supplier Administrators of the nature of your attachment.

#### Step 9

Here we will enter the **Title** "Atlanta Arboretum Voided Check'.

#### Step 10

You can also add a **Description** for your attachment to provide further details on the nature of your attachment.

#### Step 11

Here we will enter "please find the attached voided check to support my new bank account request".

Step 12

Next we will add our attachment. To begin, click on the **Browse** button.

Step 13

Navigate to the folder where you have saved an image of your voided check and highlight the **file name**.

#### Step 15

When you have finished entering information about your attachment, click on **Apply.** 

Step 16

Congratulations! You have just finished **Adding Attachments** for your company on the DeKalb County iSupplier Portal.