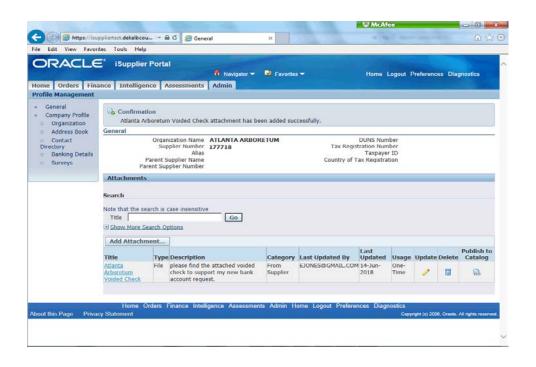

#### Step 15

When you have finished entering information about your attachment, click on **Apply.** 

Step 16

Congratulations! You have just finished **Adding Attachments** for your company on the DeKalb County iSupplier Portal.

Click on the Home hyperlink to return to the iSupplier Portal Home Page.