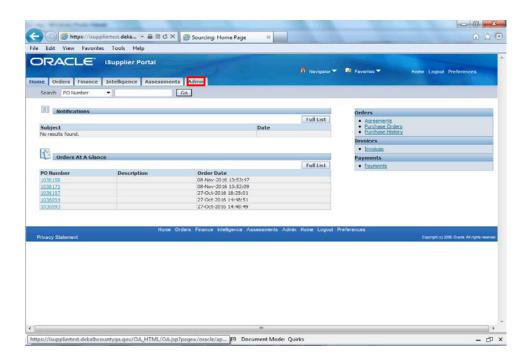

Step 5

Click the **Home Page** link.

Step 6

Click the **Admin** tab.

Step 7

Click the **Add Attachments** button.