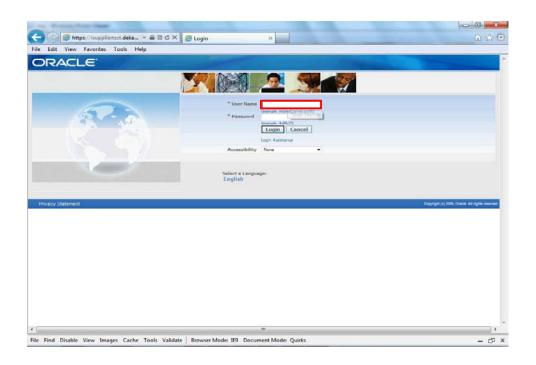

#### Step 1

From the login page, click in the **User Name** field and enter the User Name
provided during the registration process.