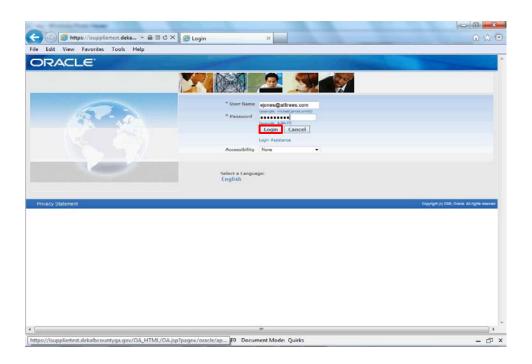

#### Step 2

Click in the **Password** field and enter the password you created during the registration process.

Step 3

Click the **Login** button.

Step 4

Click the **DeKalb County Supplier Collaboration** link.