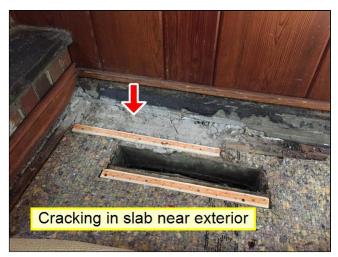

3.0 Item 5(Picture)

3.0 Item 6(Picture)

3.0 Item 7(Picture)

**3.3** Much of the foundation slab was not visible for inspection due to the presence of floor coverings. The slab in the living room and tile in the front bathroom is sloped. This, in conjunction with the presence of cracks in the walls/ceilings and out of frame interior doors, indicate structural movement. More invasive inspection is needed to determine if there are cracks in the slab and if the movement is active.

#### Inspected, Repair or Replace

Much of the foundation slab was not visible for inspection due to the presence of floor coverings. The slab in the living room and tile in the front bathroom is sloped. This, in conjunction with the presence of cracks in the walls/ceilings and out of frame interior doors, indicate structural movement. More invasive inspection is needed to determine if there are cracks in the slab and if the movement is active.