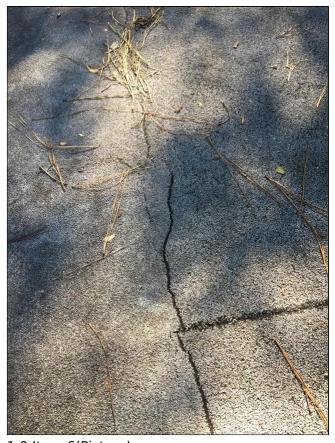

3.0 Item 1(Picture)

3.0 Item 2(Picture)

No Attic Space

3.0 Item 3(Picture)

3.0 Item 4(Picture)

(2) Hairline cracks were observed in the foundation of the add-on structure. I recommend regularly observing the areas to look for signs of structural movement. Due to the pattern and number of the cracks, further review by a qualified structural contractor.

3.0 Item 5(Picture)

3.0 Item 6(Picture)

3.0 Item 7(Picture)

**3.3** Much of the foundation slab was not visible for inspection due to the presence of floor coverings. The slab in the living room and tile in the front bathroom is sloped. This, in conjunction with the presence of cracks in the walls/ceilings and out of frame interior doors, indicate structural movement. More invasive inspection is needed to determine if there are cracks in the slab and if the movement is active.