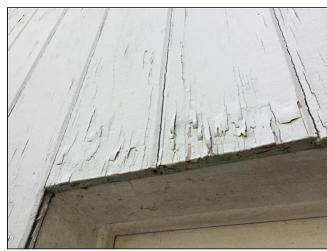

Siding Material: Wood **Brick** 

**Styles & Materials** 

IN NI ND PR

IN NI NP RR

Comments:

2.0 The wood siding appears to be painted with a lead-based paint. Lead-based paint has known health hazards. If the paint is removed it will need to be performed by an EPA certified lead-abatement specialist. In some areas, the siding may be able to be painted over without removal. Replace any water damaged siding and repaint all areas that are missing paint. Further review is recommended by a qualified siding contractor.

IN= Inspected, NI= Not Inspected, NP= Not Present, RR= Repair or Replace

2.0 Item 1(Picture)

2.0 Item 2(Picture)

**2.3** (1) Due to a lack of positive grade away from the foundation of the home, adding a french drain along the perimeter will help to avoid soil erosion and keep the foundation stable over time. This can be done by a qualified handyman or landscaping contractor.