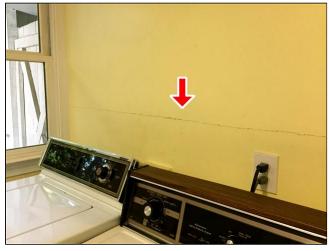

3.0 Item 5(Picture)

3.0 Item 6(Picture)

3.0 Item 7(Picture)

**3.3** Much of the foundation slab was not visible for inspection due to the presence of floor coverings. The slab in the living room and tile in the front bathroom is sloped. This, in conjunction with the presence of cracks in the walls/ceilings and out of frame interior doors, indicate structural movement. More invasive inspection is needed to determine if there are cracks in the slab and if the movement is active.