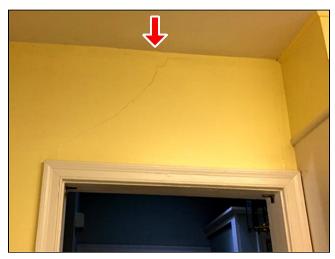

3.0 Item 5(Picture)

3.0 Item 6(Picture)

3.0 Item 7(Picture)

**3.3** Much of the foundation slab was not visible for inspection due to the presence of floor coverings. The slab in the living room and tile in the front bathroom is sloped. This, in conjunction with the presence of cracks in the walls/ceilings and out of frame interior doors, indicate structural movement. More invasive inspection is needed to determine if there are cracks in the slab and if the movement is active.