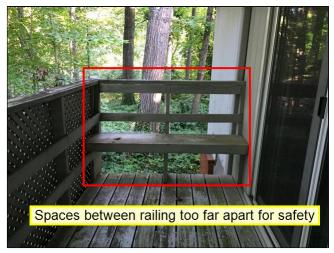

# **2.4** I recommend the following repairs to the deck. These repairs can be made by a qualified decking contractor.

2.4 Item 1(Picture)

2.4 Item 2(Picture)

2.4 Item 3(Picture)

2.4 Item 4(Picture)

**2.5** The fascia trim beneath the gutters are damaged from rain water. I recommend repair or replacement and regular cleaning of the gutters to prevent water and debris build up, which can become trapped behind the gutters and damage the trim.

Install joist hangers under the joists for long term stability

2.4 Item 1(Picture)

2.4 Item 2(Picture)

2.4 Item 3(Picture)

2.4 Item 4(Picture)