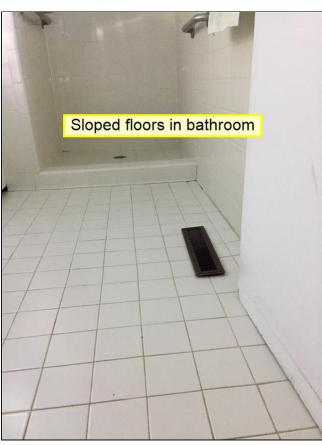

3.0 Item 5(Picture)

3.0 Item 6(Picture)

3.0 Item 7(Picture)

**3.3** Much of the foundation slab was not visible for inspection due to the presence of floor coverings. The slab in the living room and tile in the front bathroom is sloped. This, in conjunction with the presence of cracks in the walls/ceilings and out of frame interior doors, indicate structural movement. More invasive inspection is needed to determine if there are cracks in the slab and if the movement is active.

#### Inspected, Repair or Replace

Much of the foundation slab was not visible for inspection due to the presence of floor coverings. The slab in the living room and tile in the front bathroom is sloped. This, in conjunction with the presence of cracks in the walls/ceilings and out of frame interior doors, indicate structural movement. More invasive inspection is needed to determine if there are cracks in the slab and if the movement is active.