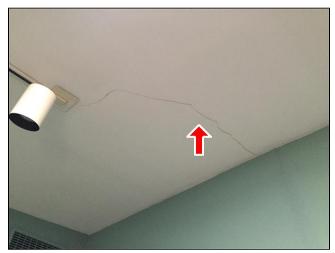

3.0 Item 5(Picture)

3.0 Item 6(Picture)

3.0 Item 7(Picture)

**3.3** Much of the foundation slab was not visible for inspection due to the presence of floor coverings. The slab in the living room and tile in the front bathroom is sloped. This, in conjunction with the presence of cracks in the walls/ceilings and out of frame interior doors, indicate structural movement. More invasive inspection is needed to determine if there are cracks in the slab and if the movement is active.

#### Inspected, Repair or Replace

Much of the foundation slab was not visible for inspection due to the presence of floor coverings. The slab in the living room and tile in the front bathroom is sloped. This, in conjunction with the presence of cracks in the walls/ceilings and out of frame interior doors, indicate structural movement. More invasive inspection is needed to determine if there are cracks in the slab and if the movement is active.