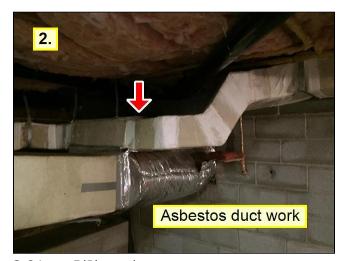

#### **3.6** MISCELLANEOUS:

- 1. Original wiring and fuse box: Average 40 to 50-year lifespan on wiring and electrical panels. Replace electrical system.
- 2. Aged package HVAC and asbestos ductwork. Replace HVAC and distribution systems.
- 3. Consider replacing the aged cast iron waste pipes. At this age, it is likely that there is significant rust build up on the interior. At a minimum, have the pipes flushed by a qualified plumber.

#### Inspected, Repair or Replace

**MISCELLANEOUS:** 

- 1. Original wiring and fuse box: Average 40 to 50-year lifespan on wiring and electrical panels. Replace electrical system.
- 2. Aged package HVAC and asbestos ductwork. Replace HVAC and distribution systems.
- 3. Consider replacing the aged cast iron waste pipes. At this age, it is likely that there is significant rust build up on the interior. At a minimum, have the pipes flushed by a qualified plumber.