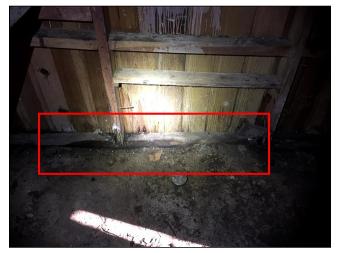

#### **Comments:**

**3.0** (1) There is significant water damage to the carport shed. To ensure the integrity of the structure over time, it is recommended that the shed be rebuilt by a qualified structural contractor.

3.0 Item 1(Picture)

3.0 Item 2(Picture)

No Attic Space

3.0 Item 3(Picture)

3.0 Item 4(Picture)

(2) Hairline cracks were observed in the foundation of the add-on structure. I recommend regularly observing the areas to look for signs of structural movement. Due to the pattern and number of the cracks, further review by a qualified structural contractor.

#### Inspected, Repair or Replace

(1) There is significant water damage to the carport shed. To ensure the integrity of the structure over time, it is recommended that the shed be rebuilt by a qualified structural contractor.

3.0 Item 2(Picture)

3.0 Item 3(Picture)

3.0 Item 4(Picture)