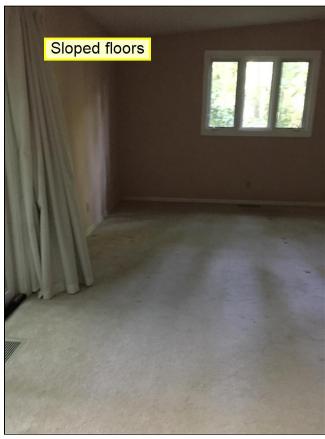

3.0 Item 5(Picture)

3.0 Item 6(Picture)

3.0 Item 7(Picture)

**3.3** Much of the foundation slab was not visible for inspection due to the presence of floor coverings. The slab in the living room and tile in the front bathroom is sloped. This, in conjunction with the presence of cracks in the walls/ceilings and out of frame interior doors, indicate structural movement. More invasive inspection is needed to determine if there are cracks in the slab and if the movement is active.

#### Inspected, Repair or Replace

Much of the foundation slab was not visible for inspection due to the presence of floor coverings. The slab in the living room and tile in the front bathroom is sloped. This, in conjunction with the presence of cracks in the walls/ceilings and out of frame interior doors, indicate structural movement. More invasive inspection is needed to determine if there are cracks in the slab and if the movement is active.