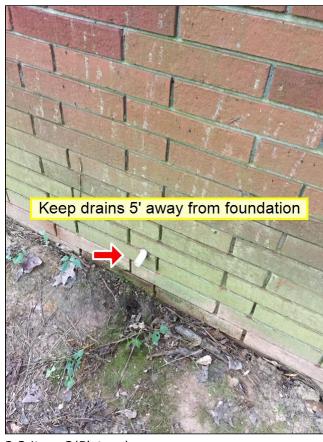

IN= Inspected, NI= Not Inspected, NP= Not Present, RR= Repair or Replace

2.0 Item 1(Picture)

2.0 Item 2(Picture)

**2.3** (1) Due to a lack of positive grade away from the foundation of the home, adding a french drain along the perimeter will help to avoid soil erosion and keep the foundation stable over time. This can be done by a qualified handyman or landscaping contractor.