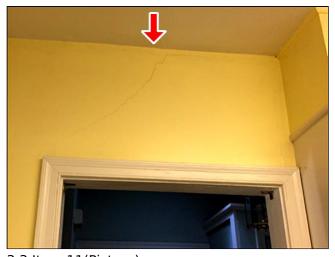

3.0 Item 5(Picture)

3.0 Item 6(Picture)

3.0 Item 7(Picture)

**3.3** Much of the foundation slab was not visible for inspection due to the presence of floor coverings. The slab in the living room and tile in the front bathroom is sloped. This, in conjunction with the presence of cracks in the walls/ceilings and out of frame interior doors, indicate structural movement. More invasive inspection is needed to determine if there are cracks in the slab and if the movement is active.

#### Inspected, Repair or Replace

Much of the foundation slab was not visible for inspection due to the presence of floor coverings. The slab in the living room and tile in the front bathroom is sloped. This, in conjunction with the presence of cracks in the walls/ceilings and out of frame interior doors, indicate structural movement. More invasive inspection is needed to determine if there are cracks in the slab and if the movement is active.