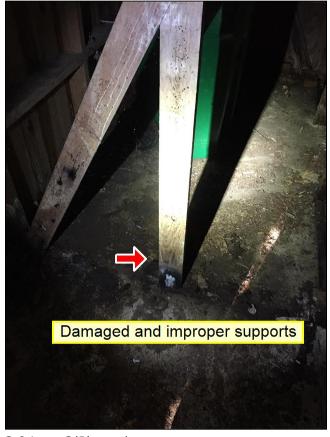

#### **Comments:**

**3.0** (1) There is significant water damage to the carport shed. To ensure the integrity of the structure over time, it is recommended that the shed be rebuilt by a qualified structural contractor.

3.0 Item 1(Picture)

3.0 Item 2(Picture)

No Attic Space

3.0 Item 3(Picture)

3.0 Item 4(Picture)

(2) Hairline cracks were observed in the foundation of the add-on structure. I recommend regularly observing the areas to look for signs of structural movement. Due to the pattern and number of the cracks, further review by a qualified structural contractor.