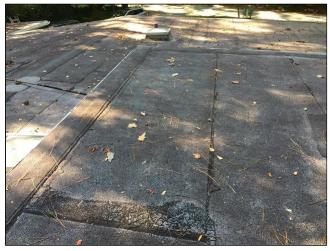

#### Comments:

**1.0** Due to the age and condition of the roof covering, it is recommended that the roof covering be replaced. There are many cracks and bulges in the covering. The average life expectancy of roll roofing is 5-10 years.

1.0 Item 1(Picture)

1.0 Item 2(Picture)

1.0 Item 3(Picture)

1.0 Item 4(Picture)

1.0 Item 5(Picture)

1.0 Item 6(Picture)

**1.3** I recommend adding diverter flashing to the areas where the roof meets the siding. These are small metal pieces that help to direct water away from the siding which will lengthen the lifespan of the siding. These can be installed by a qualified roofing or gutter contractor.