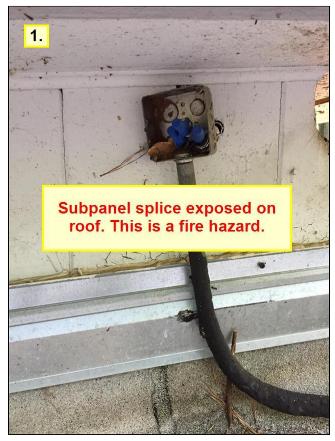

#### **3.6** MISCELLANEOUS:

- 1. Original wiring and fuse box: Average 40 to 50-year lifespan on wiring and electrical panels. Replace electrical system.
- 2. Aged package HVAC and asbestos ductwork. Replace HVAC and distribution systems.
- 3. Consider replacing the aged cast iron waste pipes. At this age, it is likely that there is significant rust build up on the interior. At a minimum, have the pipes flushed by a qualified plumber.

#### Inspected, Repair or Replace

**MISCELLANEOUS:** 

- 1. Original wiring and fuse box: Average 40 to 50-year lifespan on wiring and electrical panels. Replace electrical system.
- 2. Aged package HVAC and asbestos ductwork. Replace HVAC and distribution systems.
- 3. Consider replacing the aged cast iron waste pipes. At this age, it is likely that there is significant rust build up on the interior. At a minimum, have the pipes flushed by a qualified plumber.