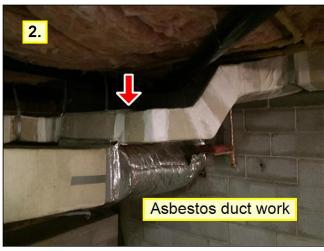

#### **3.6** MISCELLANEOUS:

- 1. Original wiring and fuse box: Average 40 to 50-year lifespan on wiring and electrical panels. Replace electrical system.
- 2. Aged package HVAC and asbestos ductwork. Replace HVAC and distribution systems.
- 3. Consider replacing the aged cast iron waste pipes. At this age, it is likely that there is significant rust build up on the interior. At a minimum, have the pipes flushed by a qualified plumber.

3.6 Item 1(Picture)

3.6 Item 2(Picture)

3.6 Item 3(Picture)

3.6 Item 4(Picture)

3.6 Item 5(Picture)

3.6 Item 6(Picture)

3.6 Item 7(Picture)

The structure of the home was inspected and reported on with the above information. While the inspector makes every effort to find all areas of concern, some areas can go unnoticed. Please be aware that the inspector has your best interest in mind. Any repair items mentioned in this report should be considered before purchase. It is recommended that qualified contractors be used in your further inspection or repair issues as it relates to the comments in this inspection report.

#### Inspected, Repair or Replace

**MISCELLANEOUS:** 

- 1. Original wiring and fuse box: Average 40 to 50-year lifespan on wiring and electrical panels. Replace electrical system.
- 2. Aged package HVAC and asbestos ductwork. Replace HVAC and distribution systems.
- 3. Consider replacing the aged cast iron waste pipes. At this age, it is likely that there is significant rust build up on the interior. At a minimum, have the pipes flushed by a qualified plumber.