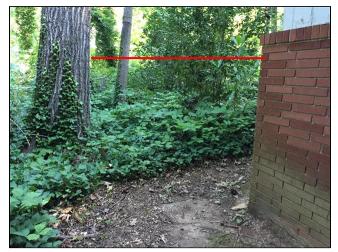

2.3 Item 1(Picture)

2.3 Item 2(Picture)

(2) Mature trees within 12' of the home can disrupt the foundation of the home. If any signs of structural movement occur in the future (in this area) I recommend further evaluation by a structural contractor. Due to the number and age of trees around the home, it is recommended that a qualified arborist diagnose the health of the trees.