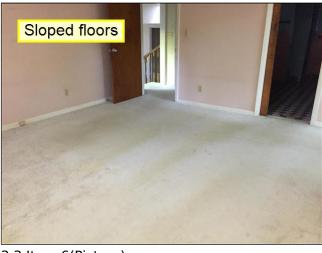

3.0 Item 5(Picture)

3.0 Item 6(Picture)

3.0 Item 7(Picture)

**3.3** Much of the foundation slab was not visible for inspection due to the presence of floor coverings. The slab in the living room and tile in the front bathroom is sloped. This, in conjunction with the presence of cracks in the walls/ceilings and out of frame interior doors, indicate structural movement. More invasive inspection is needed to determine if there are cracks in the slab and if the movement is active.

#### Inspected, Repair or Replace

Much of the foundation slab was not visible for inspection due to the presence of floor coverings. The slab in the living room and tile in the front bathroom is sloped. This, in conjunction with the presence of cracks in the walls/ceilings and out of frame interior doors, indicate structural movement. More invasive inspection is needed to determine if there are cracks in the slab and if the movement is active.