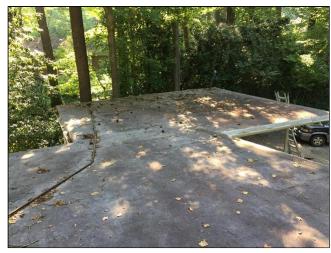

#### Comments:

**1.0** Due to the age and condition of the roof covering, it is recommended that the roof covering be replaced. There are many cracks and bulges in the covering. The average life expectancy of roll roofing is 5-10 years.

1.0 Item 1(Picture)

1.0 Item 2(Picture)

1.0 Item 3(Picture)

1.0 Item 4(Picture)

1.0 Item 5(Picture)

1.0 Item 6(Picture)

**1.3** I recommend adding diverter flashing to the areas where the roof meets the siding. These are small metal pieces that help to direct water away from the siding which will lengthen the lifespan of the siding. These can be installed by a qualified roofing or gutter contractor.