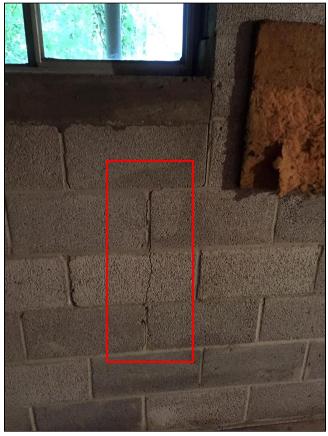

3.0 Item 1(Picture)

3.0 Item 2(Picture)

No Attic Space

3.0 Item 3(Picture)

3.0 Item 4(Picture)

(2) Hairline cracks were observed in the foundation of the add-on structure. I recommend regularly observing the areas to look for signs of structural movement. Due to the pattern and number of the cracks, further review by a qualified structural contractor.

3.0 Item 5(Picture)

3.0 Item 6(Picture)

3.0 Item 7(Picture)

**3.3** Much of the foundation slab was not visible for inspection due to the presence of floor coverings. The slab in the living room and tile in the front bathroom is sloped. This, in conjunction with the presence of cracks in the walls/ceilings and out of frame interior doors, indicate structural movement. More invasive inspection is needed to determine if there are cracks in the slab and if the movement is active.