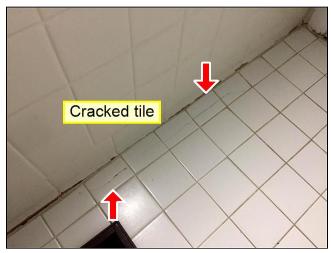

3.0 Item 5(Picture)

3.0 Item 6(Picture)

3.0 Item 7(Picture)

**3.3** Much of the foundation slab was not visible for inspection due to the presence of floor coverings. The slab in the living room and tile in the front bathroom is sloped. This, in conjunction with the presence of cracks in the walls/ceilings and out of frame interior doors, indicate structural movement. More invasive inspection is needed to determine if there are cracks in the slab and if the movement is active.

#### Inspected, Repair or Replace

Much of the foundation slab was not visible for inspection due to the presence of floor coverings. The slab in the living room and tile in the front bathroom is sloped. This, in conjunction with the presence of cracks in the walls/ceilings and out of frame interior doors, indicate structural movement. More invasive inspection is needed to determine if there are cracks in the slab and if the movement is active.