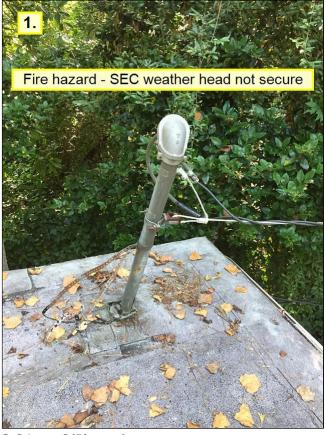

#### **3.6** MISCELLANEOUS:

- 1. Original wiring and fuse box: Average 40 to 50-year lifespan on wiring and electrical panels. Replace electrical system.
- 2. Aged package HVAC and asbestos ductwork. Replace HVAC and distribution systems.
- 3. Consider replacing the aged cast iron waste pipes. At this age, it is likely that there is significant rust build up on the interior. At a minimum, have the pipes flushed by a qualified plumber.

3.6 Item 1(Picture)

3.6 Item 2(Picture)

3.6 Item 3(Picture)

3.6 Item 4(Picture)

3.6 Item 5(Picture)

3.6 Item 6(Picture)

3.6 Item 7(Picture)

The structure of the home was inspected and reported on with the above information. While the inspector makes every effort to find all areas of concern, some areas can go unnoticed. Please be aware that the inspector has your best interest in mind. Any repair items mentioned in this report should be considered before purchase. It is recommended that qualified contractors be used in your further inspection or repair issues as it relates to the comments in this inspection report.

#### Inspected, Repair or Replace

**MISCELLANEOUS:** 

- 1. Original wiring and fuse box: Average 40 to 50-year lifespan on wiring and electrical panels. Replace electrical system.
- 2. Aged package HVAC and asbestos ductwork. Replace HVAC and distribution systems.
- 3. Consider replacing the aged cast iron waste pipes. At this age, it is likely that there is significant rust build up on the interior. At a minimum, have the pipes flushed by a qualified plumber.