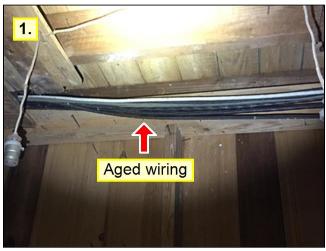

#### **3.6** MISCELLANEOUS:

- 1. Original wiring and fuse box: Average 40 to 50-year lifespan on wiring and electrical panels. Replace electrical system.
- 2. Aged package HVAC and asbestos ductwork. Replace HVAC and distribution systems.
- 3. Consider replacing the aged cast iron waste pipes. At this age, it is likely that there is significant rust build up on the interior. At a minimum, have the pipes flushed by a qualified plumber.

#### Inspected, Repair or Replace

**MISCELLANEOUS:** 

- 1. Original wiring and fuse box: Average 40 to 50-year lifespan on wiring and electrical panels. Replace electrical system.
- 2. Aged package HVAC and asbestos ductwork. Replace HVAC and distribution systems.
- 3. Consider replacing the aged cast iron waste pipes. At this age, it is likely that there is significant rust build up on the interior. At a minimum, have the pipes flushed by a qualified plumber.