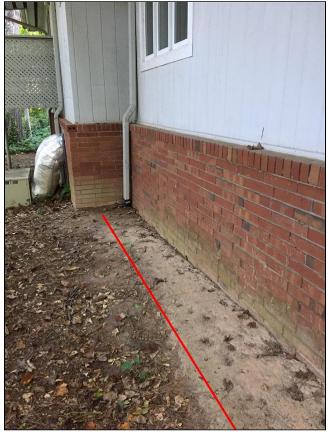

IN= Inspected, NI= Not Inspected, NP= Not Present, RR= Repair or Replace

2.0 Item 1(Picture)

2.0 Item 2(Picture)

**2.3** (1) Due to a lack of positive grade away from the foundation of the home, adding a french drain along the perimeter will help to avoid soil erosion and keep the foundation stable over time. This can be done by a qualified handyman or landscaping contractor.