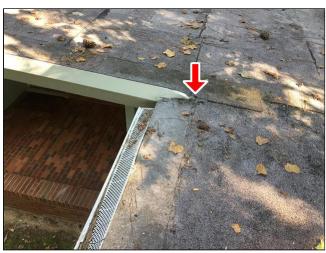

#### Comments:

**1.0** Due to the age and condition of the roof covering, it is recommended that the roof covering be replaced. There are many cracks and bulges in the covering. The average life expectancy of roll roofing is 5-10 years.

1.0 Item 1(Picture)

1.0 Item 2(Picture)

1.0 Item 3(Picture)

1.0 Item 4(Picture)

1.0 Item 5(Picture)

1.0 Item 6(Picture)

**1.3** I recommend adding diverter flashing to the areas where the roof meets the siding. These are small metal pieces that help to direct water away from the siding which will lengthen the lifespan of the siding. These can be installed by a qualified roofing or gutter contractor.