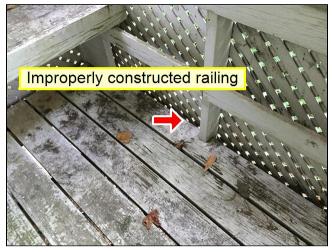

# **2.4** I recommend the following repairs to the deck. These repairs can be made by a qualified decking contractor.

2.4 Item 1(Picture)

2.4 Item 2(Picture)

2.4 Item 3(Picture)

2.4 Item 4(Picture)

**2.5** The fascia trim beneath the gutters are damaged from rain water. I recommend repair or replacement and regular cleaning of the gutters to prevent water and debris build up, which can become trapped behind the gutters and damage the trim.

### 2. Exterior

2.4 Decks, Balconies, Stoops, Steps, Areaways, Porches, Patio/Cover and Applicable Railings Inspected, Repair or Replace

I recommend the following repairs to the deck. These repairs can be made by a qualified decking contractor.