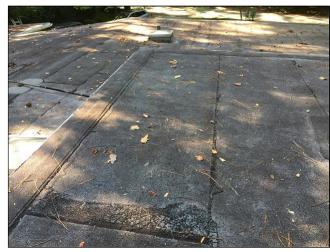

#### Comments:

**1.0** Due to the age and condition of the roof covering, it is recommended that the roof covering be replaced. There are many cracks and bulges in the covering. The average life expectancy of roll roofing is 5-10 years.

1.0 Item 1(Picture)

1.0 Item 2(Picture)

1.0 Item 3(Picture)

1.0 Item 4(Picture)

1.0 Item 5(Picture)

1.0 Item 6(Picture)

**1.3** I recommend adding diverter flashing to the areas where the roof meets the siding. These are small metal pieces that help to direct water away from the siding which will lengthen the lifespan of the siding. These can be installed by a qualified roofing or gutter contractor.