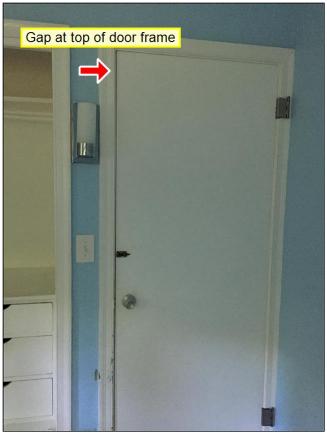

3.0 Item 5(Picture)

3.0 Item 6(Picture)

3.0 Item 7(Picture)

**3.3** Much of the foundation slab was not visible for inspection due to the presence of floor coverings. The slab in the living room and tile in the front bathroom is sloped. This, in conjunction with the presence of cracks in the walls/ceilings and out of frame interior doors, indicate structural movement. More invasive inspection is needed to determine if there are cracks in the slab and if the movement is active.

#### Inspected, Repair or Replace

Much of the foundation slab was not visible for inspection due to the presence of floor coverings. The slab in the living room and tile in the front bathroom is sloped. This, in conjunction with the presence of cracks in the walls/ceilings and out of frame interior doors, indicate structural movement. More invasive inspection is needed to determine if there are cracks in the slab and if the movement is active.