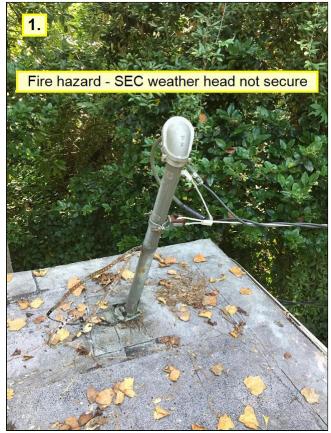

#### **3.6** MISCELLANEOUS:

- 1. Original wiring and fuse box: Average 40 to 50-year lifespan on wiring and electrical panels. Replace electrical system.
- 2. Aged package HVAC and asbestos ductwork. Replace HVAC and distribution systems.
- 3. Consider replacing the aged cast iron waste pipes. At this age, it is likely that there is significant rust build up on the interior. At a minimum, have the pipes flushed by a qualified plumber.

#### Inspected, Repair or Replace

**MISCELLANEOUS:** 

- 1. Original wiring and fuse box: Average 40 to 50-year lifespan on wiring and electrical panels. Replace electrical system.
- 2. Aged package HVAC and asbestos ductwork. Replace HVAC and distribution systems.
- 3. Consider replacing the aged cast iron waste pipes. At this age, it is likely that there is significant rust build up on the interior. At a minimum, have the pipes flushed by a qualified plumber.