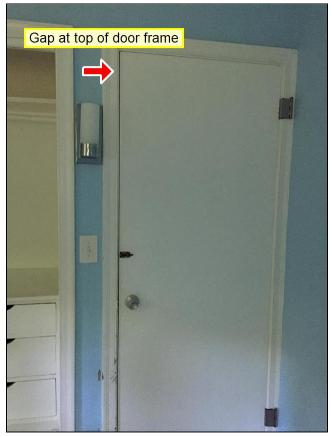

3.0 Item 5(Picture)

3.0 Item 6(Picture)

3.0 Item 7(Picture)

**3.3** Much of the foundation slab was not visible for inspection due to the presence of floor coverings. The slab in the living room and tile in the front bathroom is sloped. This, in conjunction with the presence of cracks in the walls/ceilings and out of frame interior doors, indicate structural movement. More invasive inspection is needed to determine if there are cracks in the slab and if the movement is active.

#### Inspected, Repair or Replace

Much of the foundation slab was not visible for inspection due to the presence of floor coverings. The slab in the living room and tile in the front bathroom is sloped. This, in conjunction with the presence of cracks in the walls/ceilings and out of frame interior doors, indicate structural movement. More invasive inspection is needed to determine if there are cracks in the slab and if the movement is active.