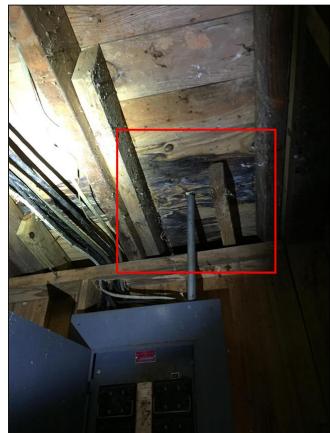

#### **3.6** MISCELLANEOUS:

- 1. Original wiring and fuse box: Average 40 to 50-year lifespan on wiring and electrical panels. Replace electrical system.
- 2. Aged package HVAC and asbestos ductwork. Replace HVAC and distribution systems.
- 3. Consider replacing the aged cast iron waste pipes. At this age, it is likely that there is significant rust build up on the interior. At a minimum, have the pipes flushed by a qualified plumber.

3.6 Item 1(Picture)

3.6 Item 2(Picture)

3.6 Item 3(Picture)

3.6 Item 4(Picture)

3.6 Item 5(Picture)

3.6 Item 6(Picture)

3.6 Item 7(Picture)

The structure of the home was inspected and reported on with the above information. While the inspector makes every effort to find all areas of concern, some areas can go unnoticed. Please be aware that the inspector has your best interest in mind. Any repair items mentioned in this report should be considered before purchase. It is recommended that qualified contractors be used in your further inspection or repair issues as it relates to the comments in this inspection report.