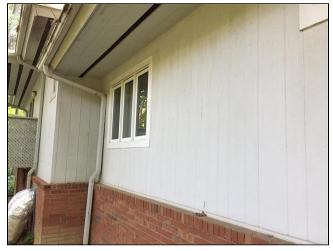

Siding Material: Wood **Brick** 

**Styles & Materials** 

IN NI ND PR

IN NI NP RR

Comments:

2.0 The wood siding appears to be painted with a lead-based paint. Lead-based paint has known health hazards. If the paint is removed it will need to be performed by an EPA certified lead-abatement specialist. In some areas, the siding may be able to be painted over without removal. Replace any water damaged siding and repaint all areas that are missing paint. Further review is recommended by a qualified siding contractor.

IN= Inspected, NI= Not Inspected, NP= Not Present, RR= Repair or Replace

2.0 Item 1(Picture)

2.0 Item 2(Picture)

**2.3** (1) Due to a lack of positive grade away from the foundation of the home, adding a french drain along the perimeter will help to avoid soil erosion and keep the foundation stable over time. This can be done by a qualified handyman or landscaping contractor.