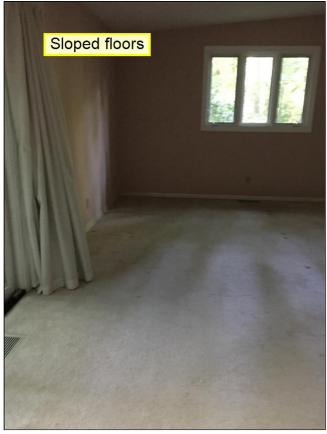

3.0 Item 5(Picture)

3.0 Item 6(Picture)

3.0 Item 7(Picture)

**3.3** Much of the foundation slab was not visible for inspection due to the presence of floor coverings. The slab in the living room and tile in the front bathroom is sloped. This, in conjunction with the presence of cracks in the walls/ceilings and out of frame interior doors, indicate structural movement. More invasive inspection is needed to determine if there are cracks in the slab and if the movement is active.

#### Inspected, Repair or Replace

Much of the foundation slab was not visible for inspection due to the presence of floor coverings. The slab in the living room and tile in the front bathroom is sloped. This, in conjunction with the presence of cracks in the walls/ceilings and out of frame interior doors, indicate structural movement. More invasive inspection is needed to determine if there are cracks in the slab and if the movement is active.