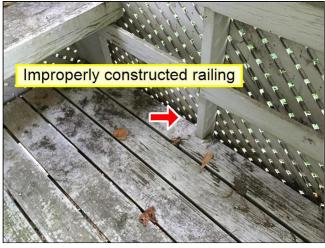

# **2.4** I recommend the following repairs to the deck. These repairs can be made by a qualified decking contractor.

2.4 Item 1(Picture)

2.4 Item 2(Picture)

2.4 Item 3(Picture)

2.4 Item 4(Picture)

**2.5** The fascia trim beneath the gutters are damaged from rain water. I recommend repair or replacement and regular cleaning of the gutters to prevent water and debris build up, which can become trapped behind the gutters and damage the trim.

Install joist hangers under the joists for long term stability

2.4 Item 1(Picture)

2.4 Item 2(Picture)

2.4 Item 3(Picture)

2.4 Item 4(Picture)