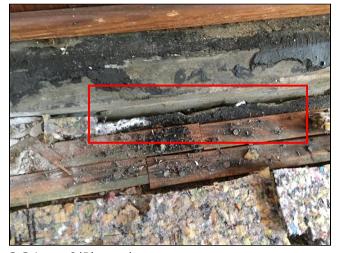

3.0 Item 1(Picture)

3.0 Item 2(Picture)

No Attic Space

3.0 Item 3(Picture)

3.0 Item 4(Picture)

(2) Hairline cracks were observed in the foundation of the add-on structure. I recommend regularly observing the areas to look for signs of structural movement. Due to the pattern and number of the cracks, further review by a qualified structural contractor.