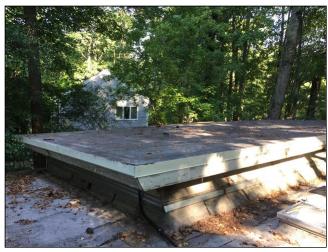

#### **Comments:**

**3.0** (1) There is significant water damage to the carport shed. To ensure the integrity of the structure over time, it is recommended that the shed be rebuilt by a qualified structural contractor.

#### Inspected, Repair or Replace

(1) There is significant water damage to the carport shed. To ensure the integrity of the structure over time, it is recommended that the shed be rebuilt by a qualified structural contractor.