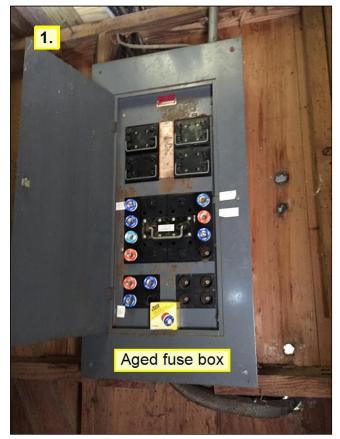

#### **3.6** MISCELLANEOUS:

- 1. Original wiring and fuse box: Average 40 to 50-year lifespan on wiring and electrical panels. Replace electrical system.
- 2. Aged package HVAC and asbestos ductwork. Replace HVAC and distribution systems.
- 3. Consider replacing the aged cast iron waste pipes. At this age, it is likely that there is significant rust build up on the interior. At a minimum, have the pipes flushed by a qualified plumber.

#### Inspected, Repair or Replace

**MISCELLANEOUS:** 

- 1. Original wiring and fuse box: Average 40 to 50-year lifespan on wiring and electrical panels. Replace electrical system.
- 2. Aged package HVAC and asbestos ductwork. Replace HVAC and distribution systems.
- 3. Consider replacing the aged cast iron waste pipes. At this age, it is likely that there is significant rust build up on the interior. At a minimum, have the pipes flushed by a qualified plumber.