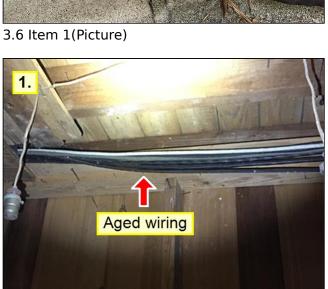

#### **3.6** MISCELLANEOUS:

- 1. Original wiring and fuse box: Average 40 to 50-year lifespan on wiring and electrical panels. Replace electrical system.
- 2. Aged package HVAC and asbestos ductwork. Replace HVAC and distribution systems.
- 3. Consider replacing the aged cast iron waste pipes. At this age, it is likely that there is significant rust build up on the interior. At a minimum, have the pipes flushed by a qualified plumber.

3.6 Item 1(Picture)

3.6 Item 2(Picture)

3.6 Item 3(Picture)

3.6 Item 4(Picture)

3.6 Item 5(Picture)

3.6 Item 6(Picture)

3.6 Item 7(Picture)

The structure of the home was inspected and reported on with the above information. While the inspector makes every effort to find all areas of concern, some areas can go unnoticed. Please be aware that the inspector has your best interest in mind. Any repair items mentioned in this report should be considered before purchase. It is recommended that qualified contractors be used in your further inspection or repair issues as it relates to the comments in this inspection report.

#### Inspected, Repair or Replace

**MISCELLANEOUS:** 

- 1. Original wiring and fuse box: Average 40 to 50-year lifespan on wiring and electrical panels. Replace electrical system.
- 2. Aged package HVAC and asbestos ductwork. Replace HVAC and distribution systems.
- 3. Consider replacing the aged cast iron waste pipes. At this age, it is likely that there is significant rust build up on the interior. At a minimum, have the pipes flushed by a qualified plumber.