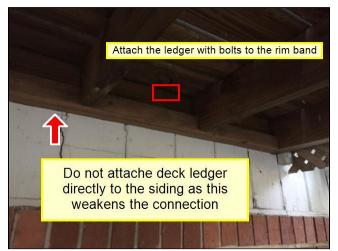

#### **Comments:**

**3.0** (1) There is significant water damage to the carport shed. To ensure the integrity of the structure over time, it is recommended that the shed be rebuilt by a qualified structural contractor.

3.0 Item 1(Picture)

3.0 Item 2(Picture)

No Attic Space

3.0 Item 3(Picture)

3.0 Item 4(Picture)

(2) Hairline cracks were observed in the foundation of the add-on structure. I recommend regularly observing the areas to look for signs of structural movement. Due to the pattern and number of the cracks, further review by a qualified structural contractor.