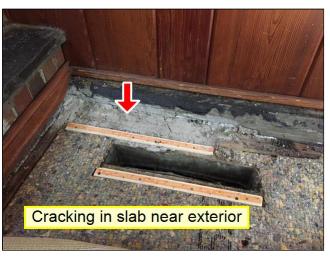

3.0 Item 5(Picture)

3.0 Item 6(Picture)

3.0 Item 7(Picture)

**3.3** Much of the foundation slab was not visible for inspection due to the presence of floor coverings. The slab in the living room and tile in the front bathroom is sloped. This, in conjunction with the presence of cracks in the walls/ceilings and out of frame interior doors, indicate structural movement. More invasive inspection is needed to determine if there are cracks in the slab and if the movement is active.