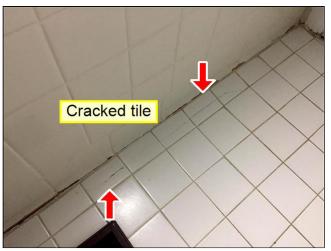

3.0 Item 5(Picture)

3.0 Item 6(Picture)

3.0 Item 7(Picture)

**3.3** Much of the foundation slab was not visible for inspection due to the presence of floor coverings. The slab in the living room and tile in the front bathroom is sloped. This, in conjunction with the presence of cracks in the walls/ceilings and out of frame interior doors, indicate structural movement. More invasive inspection is needed to determine if there are cracks in the slab and if the movement is active.

#### Inspected, Repair or Replace

Much of the foundation slab was not visible for inspection due to the presence of floor coverings. The slab in the living room and tile in the front bathroom is sloped. This, in conjunction with the presence of cracks in the walls/ceilings and out of frame interior doors, indicate structural movement. More invasive inspection is needed to determine if there are cracks in the slab and if the movement is active.