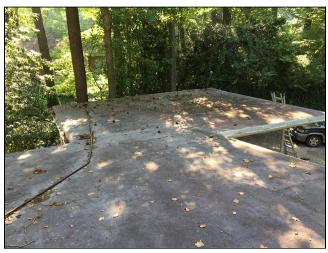

### 3. Structural Components

The Home Inspector shall observe structural components including foundations, floors, walls, columns or piers, ceilings and roof. The home inspector shall describe the type of Foundation, floor structure, wall structure, columns or piers, ceiling structure, roof structure. The home inspector shall: Probe structural components where deterioration is suspected; Enter under floor crawl spaces, basements, and attic spaces except when access is obstructed, when entry could damage the property, or when dangerous or adverse situations are suspected; Report the methods used to observe under floor crawl spaces and attics; and Report signs of abnormal or harmful water penetration into the building or signs of abnormal or harmful condensation on building components. The home inspector is not required to: Enter any area or perform any procedure that may damage the property or its components or be dangerous to or adversely effect the health of the home inspector or other persons.

|     |                                                                                                                                                                                     | IN | NI | NP | RR | Styles & Materials                       |
|-----|-------------------------------------------------------------------------------------------------------------------------------------------------------------------------------------|----|----|----|----|------------------------------------------|
| 3.0 | Foundations, Basement and Crawlspace (Report signs of abnormal or harmful water penetration into the building or signs of abnormal or harmful condensation on building components.) | •  |    |    | •  | Foundation: Masonry block Method used to |
| 3.1 | Walls (Structural)                                                                                                                                                                  | •  |    |    |    | observe Crawlspace:<br>No crawlspace     |
| 3.2 | Columns or Piers                                                                                                                                                                    |    |    | •  |    | Floor Structure:<br>Wood joists          |
| 3.3 | Floors (Structural)                                                                                                                                                                 | •  |    |    | •  | Slab                                     |
| 3.4 | Ceilings (Structural)                                                                                                                                                               |    | •  |    |    | Wall Structure:<br>Not visible           |
| 3.5 | Roof Structure and Attic                                                                                                                                                            |    | •  |    |    | Roof-Type:<br>Flat                       |
| 3.6 | Other                                                                                                                                                                               | •  |    |    | •  | Method used to                           |
| IN= | Inspected, NI= Not Inspected, NP= Not Present, RR= Repair or Replace                                                                                                                | IN | NI | NP | RR | observe attic:<br>Inaccessible           |
|     |                                                                                                                                                                                     |    |    |    |    | Attic info:                              |

#### **Comments:**

**3.0** (1) There is significant water damage to the carport shed. To ensure the integrity of the structure over time, it is recommended that the shed be rebuilt by a qualified structural contractor.

3.0 Item 1(Picture)

3.0 Item 2(Picture)

No Attic Space

3.0 Item 3(Picture)

3.0 Item 4(Picture)

(2) Hairline cracks were observed in the foundation of the add-on structure. I recommend regularly observing the areas to look for signs of structural movement. Due to the pattern and number of the cracks, further review by a qualified structural contractor.