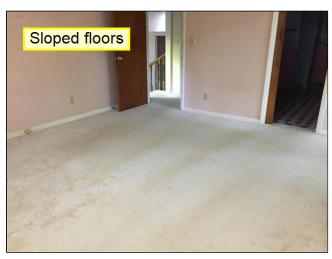

3.0 Item 5(Picture)

3.0 Item 6(Picture)

3.0 Item 7(Picture)

**3.3** Much of the foundation slab was not visible for inspection due to the presence of floor coverings. The slab in the living room and tile in the front bathroom is sloped. This, in conjunction with the presence of cracks in the walls/ceilings and out of frame interior doors, indicate structural movement. More invasive inspection is needed to determine if there are cracks in the slab and if the movement is active.

#### Inspected, Repair or Replace

Much of the foundation slab was not visible for inspection due to the presence of floor coverings. The slab in the living room and tile in the front bathroom is sloped. This, in conjunction with the presence of cracks in the walls/ceilings and out of frame interior doors, indicate structural movement. More invasive inspection is needed to determine if there are cracks in the slab and if the movement is active.