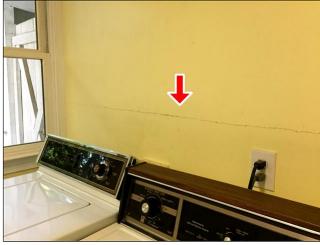

3.0 Item 5(Picture)

3.0 Item 6(Picture)

3.0 Item 7(Picture)

**3.3** Much of the foundation slab was not visible for inspection due to the presence of floor coverings. The slab in the living room and tile in the front bathroom is sloped. This, in conjunction with the presence of cracks in the walls/ceilings and out of frame interior doors, indicate structural movement. More invasive inspection is needed to determine if there are cracks in the slab and if the movement is active.

#### Inspected, Repair or Replace

Much of the foundation slab was not visible for inspection due to the presence of floor coverings. The slab in the living room and tile in the front bathroom is sloped. This, in conjunction with the presence of cracks in the walls/ceilings and out of frame interior doors, indicate structural movement. More invasive inspection is needed to determine if there are cracks in the slab and if the movement is active.