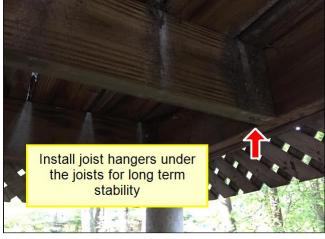

# **2.4** I recommend the following repairs to the deck. These repairs can be made by a qualified decking contractor.

2.4 Item 1(Picture)

2.4 Item 2(Picture)

2.4 Item 3(Picture)

2.4 Item 4(Picture)

**2.5** The fascia trim beneath the gutters are damaged from rain water. I recommend repair or replacement and regular cleaning of the gutters to prevent water and debris build up, which can become trapped behind the gutters and damage the trim.

Install joist hangers under the joists for long term stability

2.4 Item 1(Picture)

2.4 Item 2(Picture)

2.4 Item 3(Picture)

2.4 Item 4(Picture)