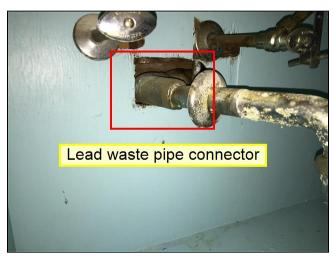

#### **3.6** MISCELLANEOUS:

- 1. Original wiring and fuse box: Average 40 to 50-year lifespan on wiring and electrical panels. Replace electrical system.
- 2. Aged package HVAC and asbestos ductwork. Replace HVAC and distribution systems.
- 3. Consider replacing the aged cast iron waste pipes. At this age, it is likely that there is significant rust build up on the interior. At a minimum, have the pipes flushed by a qualified plumber.

#### Inspected, Repair or Replace

**MISCELLANEOUS:** 

- 1. Original wiring and fuse box: Average 40 to 50-year lifespan on wiring and electrical panels. Replace electrical system.
- 2. Aged package HVAC and asbestos ductwork. Replace HVAC and distribution systems.
- 3. Consider replacing the aged cast iron waste pipes. At this age, it is likely that there is significant rust build up on the interior. At a minimum, have the pipes flushed by a qualified plumber.