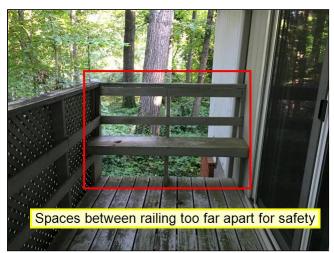

# **2.4** I recommend the following repairs to the deck. These repairs can be made by a qualified decking contractor.

2.4 Item 1(Picture)

2.4 Item 2(Picture)

2.4 Item 3(Picture)

2.4 Item 4(Picture)

**2.5** The fascia trim beneath the gutters are damaged from rain water. I recommend repair or replacement and regular cleaning of the gutters to prevent water and debris build up, which can become trapped behind the gutters and damage the trim.

### 2. Exterior

2.4 Decks, Balconies, Stoops, Steps, Areaways, Porches, Patio/Cover and Applicable Railings Inspected, Repair or Replace

I recommend the following repairs to the deck. These repairs can be made by a qualified decking contractor.

Install joist hangers under the joists for long term stability

2.4 Item 1(Picture)

2.4 Item 2(Picture)

2.4 Item 3(Picture)

2.4 Item 4(Picture)