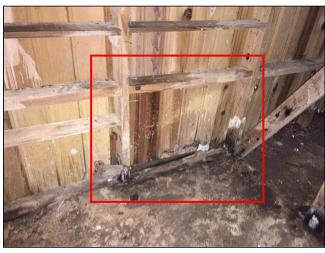

#### **Comments:**

**3.0** (1) There is significant water damage to the carport shed. To ensure the integrity of the structure over time, it is recommended that the shed be rebuilt by a qualified structural contractor.

3.0 Item 1(Picture)

3.0 Item 2(Picture)

No Attic Space

3.0 Item 3(Picture)

3.0 Item 4(Picture)

(2) Hairline cracks were observed in the foundation of the add-on structure. I recommend regularly observing the areas to look for signs of structural movement. Due to the pattern and number of the cracks, further review by a qualified structural contractor.

#### Inspected, Repair or Replace

(1) There is significant water damage to the carport shed. To ensure the integrity of the structure over time, it is recommended that the shed be rebuilt by a qualified structural contractor.

3.0 Item 2(Picture)

3.0 Item 3(Picture)

3.0 Item 4(Picture)