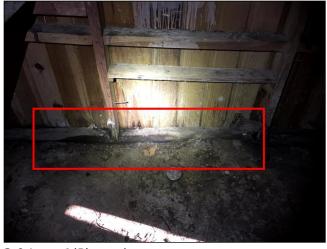

#### **Comments:**

**3.0** (1) There is significant water damage to the carport shed. To ensure the integrity of the structure over time, it is recommended that the shed be rebuilt by a qualified structural contractor.

3.0 Item 1(Picture)

3.0 Item 2(Picture)

No Attic Space

3.0 Item 3(Picture)

3.0 Item 4(Picture)

(2) Hairline cracks were observed in the foundation of the add-on structure. I recommend regularly observing the areas to look for signs of structural movement. Due to the pattern and number of the cracks, further review by a qualified structural contractor.