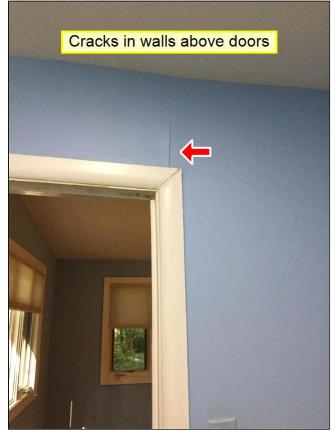

3.0 Item 5(Picture)

3.0 Item 6(Picture)

3.0 Item 7(Picture)

**3.3** Much of the foundation slab was not visible for inspection due to the presence of floor coverings. The slab in the living room and tile in the front bathroom is sloped. This, in conjunction with the presence of cracks in the walls/ceilings and out of frame interior doors, indicate structural movement. More invasive inspection is needed to determine if there are cracks in the slab and if the movement is active.

#### Inspected, Repair or Replace

Much of the foundation slab was not visible for inspection due to the presence of floor coverings. The slab in the living room and tile in the front bathroom is sloped. This, in conjunction with the presence of cracks in the walls/ceilings and out of frame interior doors, indicate structural movement. More invasive inspection is needed to determine if there are cracks in the slab and if the movement is active.