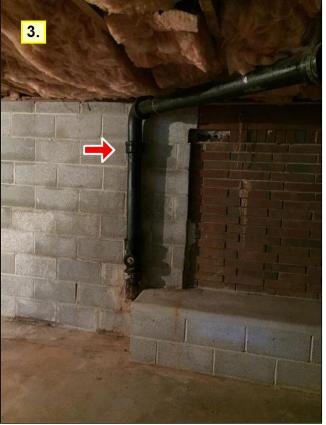

#### **3.6** MISCELLANEOUS:

- 1. Original wiring and fuse box: Average 40 to 50-year lifespan on wiring and electrical panels. Replace electrical system.
- 2. Aged package HVAC and asbestos ductwork. Replace HVAC and distribution systems.
- 3. Consider replacing the aged cast iron waste pipes. At this age, it is likely that there is significant rust build up on the interior. At a minimum, have the pipes flushed by a qualified plumber.

#### Inspected, Repair or Replace

**MISCELLANEOUS:** 

- 1. Original wiring and fuse box: Average 40 to 50-year lifespan on wiring and electrical panels. Replace electrical system.
- 2. Aged package HVAC and asbestos ductwork. Replace HVAC and distribution systems.
- 3. Consider replacing the aged cast iron waste pipes. At this age, it is likely that there is significant rust build up on the interior. At a minimum, have the pipes flushed by a qualified plumber.