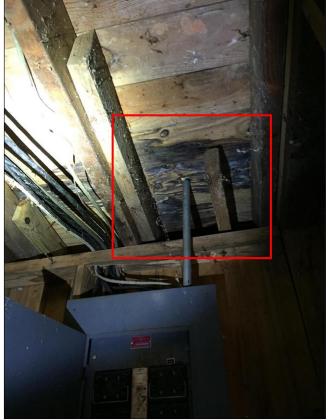

#### **3.6** MISCELLANEOUS:

- 1. Original wiring and fuse box: Average 40 to 50-year lifespan on wiring and electrical panels. Replace electrical system.
- 2. Aged package HVAC and asbestos ductwork. Replace HVAC and distribution systems.
- 3. Consider replacing the aged cast iron waste pipes. At this age, it is likely that there is significant rust build up on the interior. At a minimum, have the pipes flushed by a qualified plumber.

#### Inspected, Repair or Replace

**MISCELLANEOUS:** 

- 1. Original wiring and fuse box: Average 40 to 50-year lifespan on wiring and electrical panels. Replace electrical system.
- 2. Aged package HVAC and asbestos ductwork. Replace HVAC and distribution systems.
- 3. Consider replacing the aged cast iron waste pipes. At this age, it is likely that there is significant rust build up on the interior. At a minimum, have the pipes flushed by a qualified plumber.