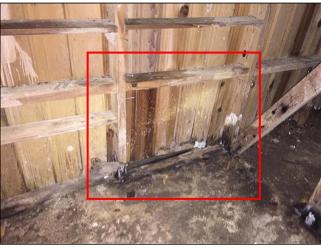

3.0 Item 1(Picture)

3.0 Item 2(Picture)

No Attic Space

3.0 Item 3(Picture)

3.0 Item 4(Picture)

(2) Hairline cracks were observed in the foundation of the add-on structure. I recommend regularly observing the areas to look for signs of structural movement. Due to the pattern and number of the cracks, further review by a qualified structural contractor.

3.0 Item 5(Picture)

3.0 Item 6(Picture)

3.0 Item 7(Picture)

**3.3** Much of the foundation slab was not visible for inspection due to the presence of floor coverings. The slab in the living room and tile in the front bathroom is sloped. This, in conjunction with the presence of cracks in the walls/ceilings and out of frame interior doors, indicate structural movement. More invasive inspection is needed to determine if there are cracks in the slab and if the movement is active.