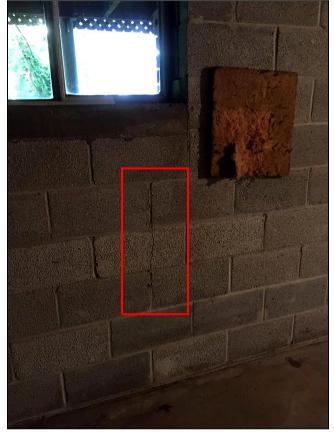

3.0 Item 1(Picture)

3.0 Item 2(Picture)

No Attic Space

3.0 Item 3(Picture)

3.0 Item 4(Picture)

(2) Hairline cracks were observed in the foundation of the add-on structure. I recommend regularly observing the areas to look for signs of structural movement. Due to the pattern and number of the cracks, further review by a qualified structural contractor.

3.0 Item 5(Picture)

3.0 Item 6(Picture)

3.0 Item 7(Picture)

**3.3** Much of the foundation slab was not visible for inspection due to the presence of floor coverings. The slab in the living room and tile in the front bathroom is sloped. This, in conjunction with the presence of cracks in the walls/ceilings and out of frame interior doors, indicate structural movement. More invasive inspection is needed to determine if there are cracks in the slab and if the movement is active.