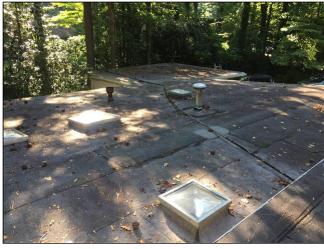

#### Comments:

**1.0** Due to the age and condition of the roof covering, it is recommended that the roof covering be replaced. There are many cracks and bulges in the covering. The average life expectancy of roll roofing is 5-10 years.

1.0 Item 1(Picture)

1.0 Item 2(Picture)

1.0 Item 3(Picture)

1.0 Item 4(Picture)

1.0 Item 5(Picture)

1.0 Item 6(Picture)

**1.3** I recommend adding diverter flashing to the areas where the roof meets the siding. These are small metal pieces that help to direct water away from the siding which will lengthen the lifespan of the siding. These can be installed by a qualified roofing or gutter contractor.