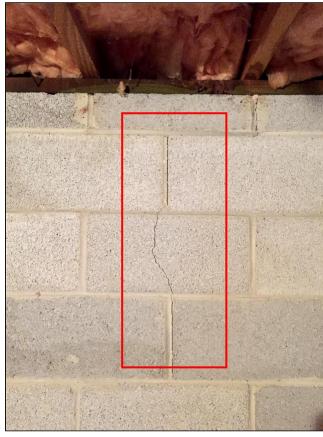

3.0 Item 1(Picture)

3.0 Item 2(Picture)

No Attic Space

3.0 Item 3(Picture)

3.0 Item 4(Picture)

(2) Hairline cracks were observed in the foundation of the add-on structure. I recommend regularly observing the areas to look for signs of structural movement. Due to the pattern and number of the cracks, further review by a qualified structural contractor.

3.0 Item 5(Picture)

3.0 Item 6(Picture)

3.0 Item 7(Picture)

**3.3** Much of the foundation slab was not visible for inspection due to the presence of floor coverings. The slab in the living room and tile in the front bathroom is sloped. This, in conjunction with the presence of cracks in the walls/ceilings and out of frame interior doors, indicate structural movement. More invasive inspection is needed to determine if there are cracks in the slab and if the movement is active.