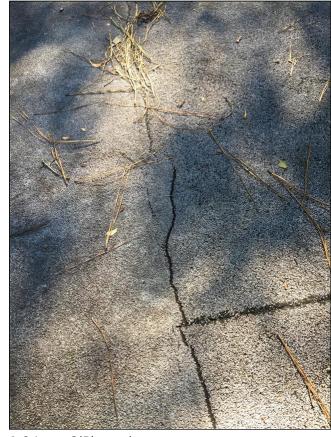

3.0 Item 1(Picture)

3.0 Item 2(Picture)

No Attic Space

3.0 Item 3(Picture)

3.0 Item 4(Picture)

(2) Hairline cracks were observed in the foundation of the add-on structure. I recommend regularly observing the areas to look for signs of structural movement. Due to the pattern and number of the cracks, further review by a qualified structural contractor.

3.0 Item 5(Picture)

3.0 Item 6(Picture)

3.0 Item 7(Picture)

**3.3** Much of the foundation slab was not visible for inspection due to the presence of floor coverings. The slab in the living room and tile in the front bathroom is sloped. This, in conjunction with the presence of cracks in the walls/ceilings and out of frame interior doors, indicate structural movement. More invasive inspection is needed to determine if there are cracks in the slab and if the movement is active.