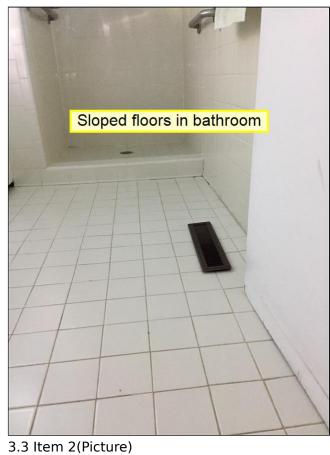

3.0 Item 5(Picture)

3.0 Item 6(Picture)

3.0 Item 7(Picture)

**3.3** Much of the foundation slab was not visible for inspection due to the presence of floor coverings. The slab in the living room and tile in the front bathroom is sloped. This, in conjunction with the presence of cracks in the walls/ceilings and out of frame interior doors, indicate structural movement. More invasive inspection is needed to determine if there are cracks in the slab and if the movement is active.

#### Inspected, Repair or Replace

Much of the foundation slab was not visible for inspection due to the presence of floor coverings. The slab in the living room and tile in the front bathroom is sloped. This, in conjunction with the presence of cracks in the walls/ceilings and out of frame interior doors, indicate structural movement. More invasive inspection is needed to determine if there are cracks in the slab and if the movement is active.