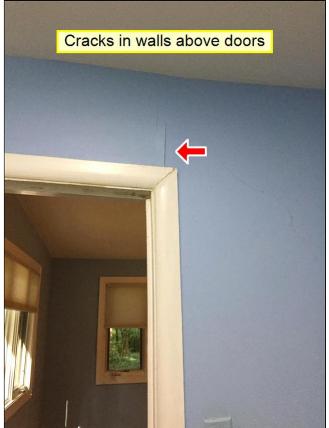

3.0 Item 1(Picture)

3.0 Item 2(Picture)

No Attic Space

3.0 Item 3(Picture)

3.0 Item 4(Picture)

(2) Hairline cracks were observed in the foundation of the add-on structure. I recommend regularly observing the areas to look for signs of structural movement. Due to the pattern and number of the cracks, further review by a qualified structural contractor.

3.0 Item 5(Picture)

3.0 Item 6(Picture)

3.0 Item 7(Picture)

**3.3** Much of the foundation slab was not visible for inspection due to the presence of floor coverings. The slab in the living room and tile in the front bathroom is sloped. This, in conjunction with the presence of cracks in the walls/ceilings and out of frame interior doors, indicate structural movement. More invasive inspection is needed to determine if there are cracks in the slab and if the movement is active.