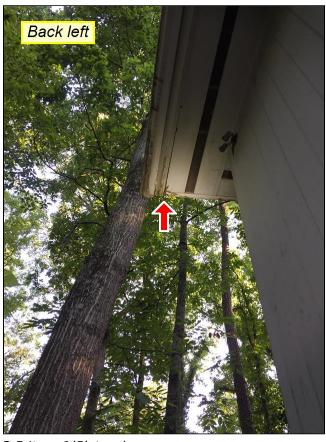

# **2.4** I recommend the following repairs to the deck. These repairs can be made by a qualified decking contractor.

2.4 Item 1(Picture)

2.4 Item 2(Picture)

2.4 Item 3(Picture)

2.4 Item 4(Picture)

**2.5** The fascia trim beneath the gutters are damaged from rain water. I recommend repair or replacement and regular cleaning of the gutters to prevent water and debris build up, which can become trapped behind the gutters and damage the trim.

### 2. Exterior

2.4 Decks, Balconies, Stoops, Steps, Areaways, Porches, Patio/Cover and Applicable Railings Inspected, Repair or Replace

I recommend the following repairs to the deck. These repairs can be made by a qualified decking contractor.

Install joist hangers under the joists for long term stability

2.4 Item 1(Picture)

2.4 Item 2(Picture)

2.4 Item 3(Picture)

2.4 Item 4(Picture)