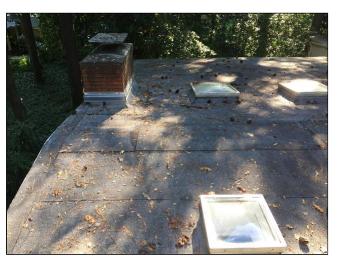

### 1. Roofing

The home inspector shall observe: Roof covering; Roof drainage systems; Flashings; Skylights, chimneys, and roof penetrations; and Signs of' leaks or abnormal condensation on building components. The home inspector shall: Describe the type of roof covering materials; and Report the methods used to observe the roofing. The home inspector is not required to: Walk on the roofing; or Observe attached accessories including but not limited to solar systems, antennae, and lightning arrestors.

|     |                                                                      | IN | NI | NP | RR | Styles & Materials             |
|-----|----------------------------------------------------------------------|----|----|----|----|--------------------------------|
| 1.0 | Roof Coverings                                                       | •  |    |    | •  | Roof Covering:<br>Roll/Selvage |
| 1.1 | Flashings                                                            | •  |    |    |    | Viewed roof covering           |
| 1.2 | Skylights, Chimneys and Roof Penetrations                            | •  |    |    |    | from:<br>Walked roof           |
| 1.3 | Roof Drainage Systems                                                | •  |    |    |    |                                |
| IN= | Inspected, NI= Not Inspected, NP= Not Present, RR= Repair or Replace | IN | NI | NP | RR |                                |

#### Comments:

**1.0** Due to the age and condition of the roof covering, it is recommended that the roof covering be replaced. There are many cracks and bulges in the covering. The average life expectancy of roll roofing is 5-10 years.

1.0 Item 1(Picture)

1.0 Item 2(Picture)

1.0 Item 3(Picture)

1.0 Item 4(Picture)

1.0 Item 5(Picture)

1.0 Item 6(Picture)

**1.3** I recommend adding diverter flashing to the areas where the roof meets the siding. These are small metal pieces that help to direct water away from the siding which will lengthen the lifespan of the siding. These can be installed by a qualified roofing or gutter contractor.