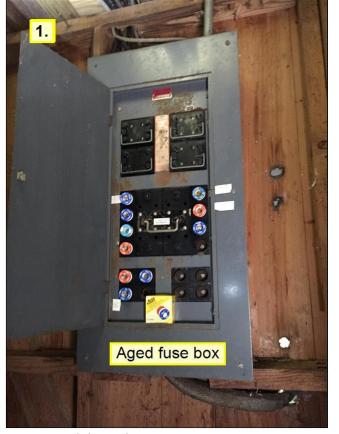

#### **3.6** MISCELLANEOUS:

- 1. Original wiring and fuse box: Average 40 to 50-year lifespan on wiring and electrical panels. Replace electrical system.
- 2. Aged package HVAC and asbestos ductwork. Replace HVAC and distribution systems.
- 3. Consider replacing the aged cast iron waste pipes. At this age, it is likely that there is significant rust build up on the interior. At a minimum, have the pipes flushed by a qualified plumber.

3.6 Item 1(Picture)

3.6 Item 2(Picture)

3.6 Item 3(Picture)

3.6 Item 4(Picture)

3.6 Item 5(Picture)

3.6 Item 6(Picture)

3.6 Item 7(Picture)

The structure of the home was inspected and reported on with the above information. While the inspector makes every effort to find all areas of concern, some areas can go unnoticed. Please be aware that the inspector has your best interest in mind. Any repair items mentioned in this report should be considered before purchase. It is recommended that qualified contractors be used in your further inspection or repair issues as it relates to the comments in this inspection report.

#### Inspected, Repair or Replace

**MISCELLANEOUS:** 

- 1. Original wiring and fuse box: Average 40 to 50-year lifespan on wiring and electrical panels. Replace electrical system.
- 2. Aged package HVAC and asbestos ductwork. Replace HVAC and distribution systems.
- 3. Consider replacing the aged cast iron waste pipes. At this age, it is likely that there is significant rust build up on the interior. At a minimum, have the pipes flushed by a qualified plumber.