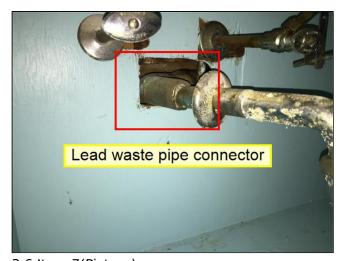

#### **3.6** MISCELLANEOUS:

- 1. Original wiring and fuse box: Average 40 to 50-year lifespan on wiring and electrical panels. Replace electrical system.
- 2. Aged package HVAC and asbestos ductwork. Replace HVAC and distribution systems.
- 3. Consider replacing the aged cast iron waste pipes. At this age, it is likely that there is significant rust build up on the interior. At a minimum, have the pipes flushed by a qualified plumber.

#### Inspected, Repair or Replace

**MISCELLANEOUS:** 

- 1. Original wiring and fuse box: Average 40 to 50-year lifespan on wiring and electrical panels. Replace electrical system.
- 2. Aged package HVAC and asbestos ductwork. Replace HVAC and distribution systems.
- 3. Consider replacing the aged cast iron waste pipes. At this age, it is likely that there is significant rust build up on the interior. At a minimum, have the pipes flushed by a qualified plumber.