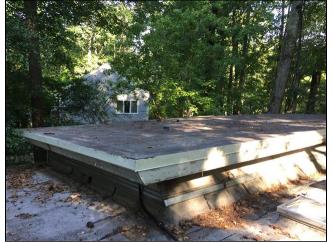

#### **Comments:**

**3.0** (1) There is significant water damage to the carport shed. To ensure the integrity of the structure over time, it is recommended that the shed be rebuilt by a qualified structural contractor.

3.0 Item 1(Picture)

3.0 Item 2(Picture)

No Attic Space

3.0 Item 3(Picture)

3.0 Item 4(Picture)

(2) Hairline cracks were observed in the foundation of the add-on structure. I recommend regularly observing the areas to look for signs of structural movement. Due to the pattern and number of the cracks, further review by a qualified structural contractor.