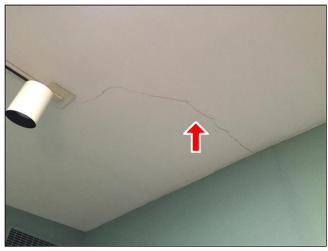

3.0 Item 5(Picture)

3.0 Item 6(Picture)

3.0 Item 7(Picture)

**3.3** Much of the foundation slab was not visible for inspection due to the presence of floor coverings. The slab in the living room and tile in the front bathroom is sloped. This, in conjunction with the presence of cracks in the walls/ceilings and out of frame interior doors, indicate structural movement. More invasive inspection is needed to determine if there are cracks in the slab and if the movement is active.

#### Inspected, Repair or Replace

Much of the foundation slab was not visible for inspection due to the presence of floor coverings. The slab in the living room and tile in the front bathroom is sloped. This, in conjunction with the presence of cracks in the walls/ceilings and out of frame interior doors, indicate structural movement. More invasive inspection is needed to determine if there are cracks in the slab and if the movement is active.