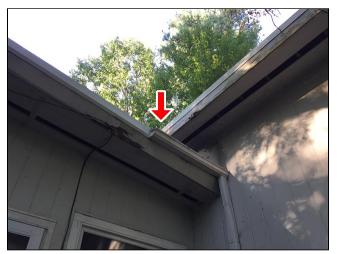

|     |                                                                                                                                                           | IIN | NI | NP | KK |
|-----|-----------------------------------------------------------------------------------------------------------------------------------------------------------|-----|----|----|----|
| 2.0 | Wall Cladding Flashing and Trim                                                                                                                           | •   |    |    |    |
| 2.1 | Doors (Exterior)                                                                                                                                          | •   |    |    |    |
| 2.2 | Windows                                                                                                                                                   | •   |    |    |    |
| 2.3 | Vegetation, Grading, Drainage, Driveways, Patio Floor, Walkways and<br>Retaining Walls (With respect to their effect on the condition of the<br>building) | •   |    |    |    |
| 2.4 | Decks, Balconies, Stoops, Steps, Areaways, Porches, Patio/Cover and Applicable Railings                                                                   | •   |    |    | •  |
| 2.5 | Eaves, Soffits and Fascias                                                                                                                                | •   |    |    |    |

# **2.4** I recommend the following repairs to the deck. These repairs can be made by a qualified decking contractor.

2.4 Item 1(Picture)

2.4 Item 2(Picture)

2.4 Item 3(Picture)

2.4 Item 4(Picture)

**2.5** The fascia trim beneath the gutters are damaged from rain water. I recommend repair or replacement and regular cleaning of the gutters to prevent water and debris build up, which can become trapped behind the gutters and damage the trim.