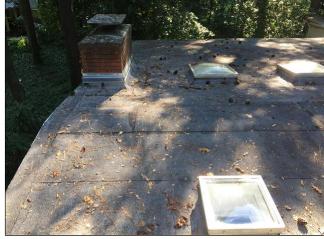

#### Comments:

**1.0** Due to the age and condition of the roof covering, it is recommended that the roof covering be replaced. There are many cracks and bulges in the covering. The average life expectancy of roll roofing is 5-10 years.

1.0 Item 1(Picture)

1.0 Item 2(Picture)

1.0 Item 3(Picture)

1.0 Item 4(Picture)

1.0 Item 5(Picture)

1.0 Item 6(Picture)

**1.3** I recommend adding diverter flashing to the areas where the roof meets the siding. These are small metal pieces that help to direct water away from the siding which will lengthen the lifespan of the siding. These can be installed by a qualified roofing or gutter contractor.