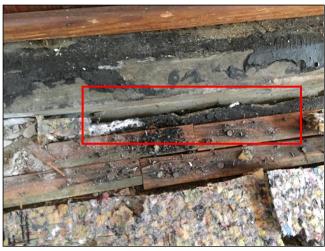

#### **3.6** MISCELLANEOUS:

- 1. Original wiring and fuse box: Average 40 to 50-year lifespan on wiring and electrical panels. Replace electrical system.
- 2. Aged package HVAC and asbestos ductwork. Replace HVAC and distribution systems.
- 3. Consider replacing the aged cast iron waste pipes. At this age, it is likely that there is significant rust build up on the interior. At a minimum, have the pipes flushed by a qualified plumber.

#### Inspected, Repair or Replace

**MISCELLANEOUS:** 

- 1. Original wiring and fuse box: Average 40 to 50-year lifespan on wiring and electrical panels. Replace electrical system.
- 2. Aged package HVAC and asbestos ductwork. Replace HVAC and distribution systems.
- 3. Consider replacing the aged cast iron waste pipes. At this age, it is likely that there is significant rust build up on the interior. At a minimum, have the pipes flushed by a qualified plumber.