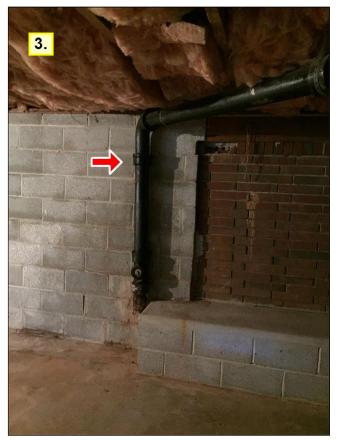

3.0 Item 1(Picture)

3.0 Item 2(Picture)

No Attic Space

3.0 Item 3(Picture)

3.0 Item 4(Picture)

(2) Hairline cracks were observed in the foundation of the add-on structure. I recommend regularly observing the areas to look for signs of structural movement. Due to the pattern and number of the cracks, further review by a qualified structural contractor.