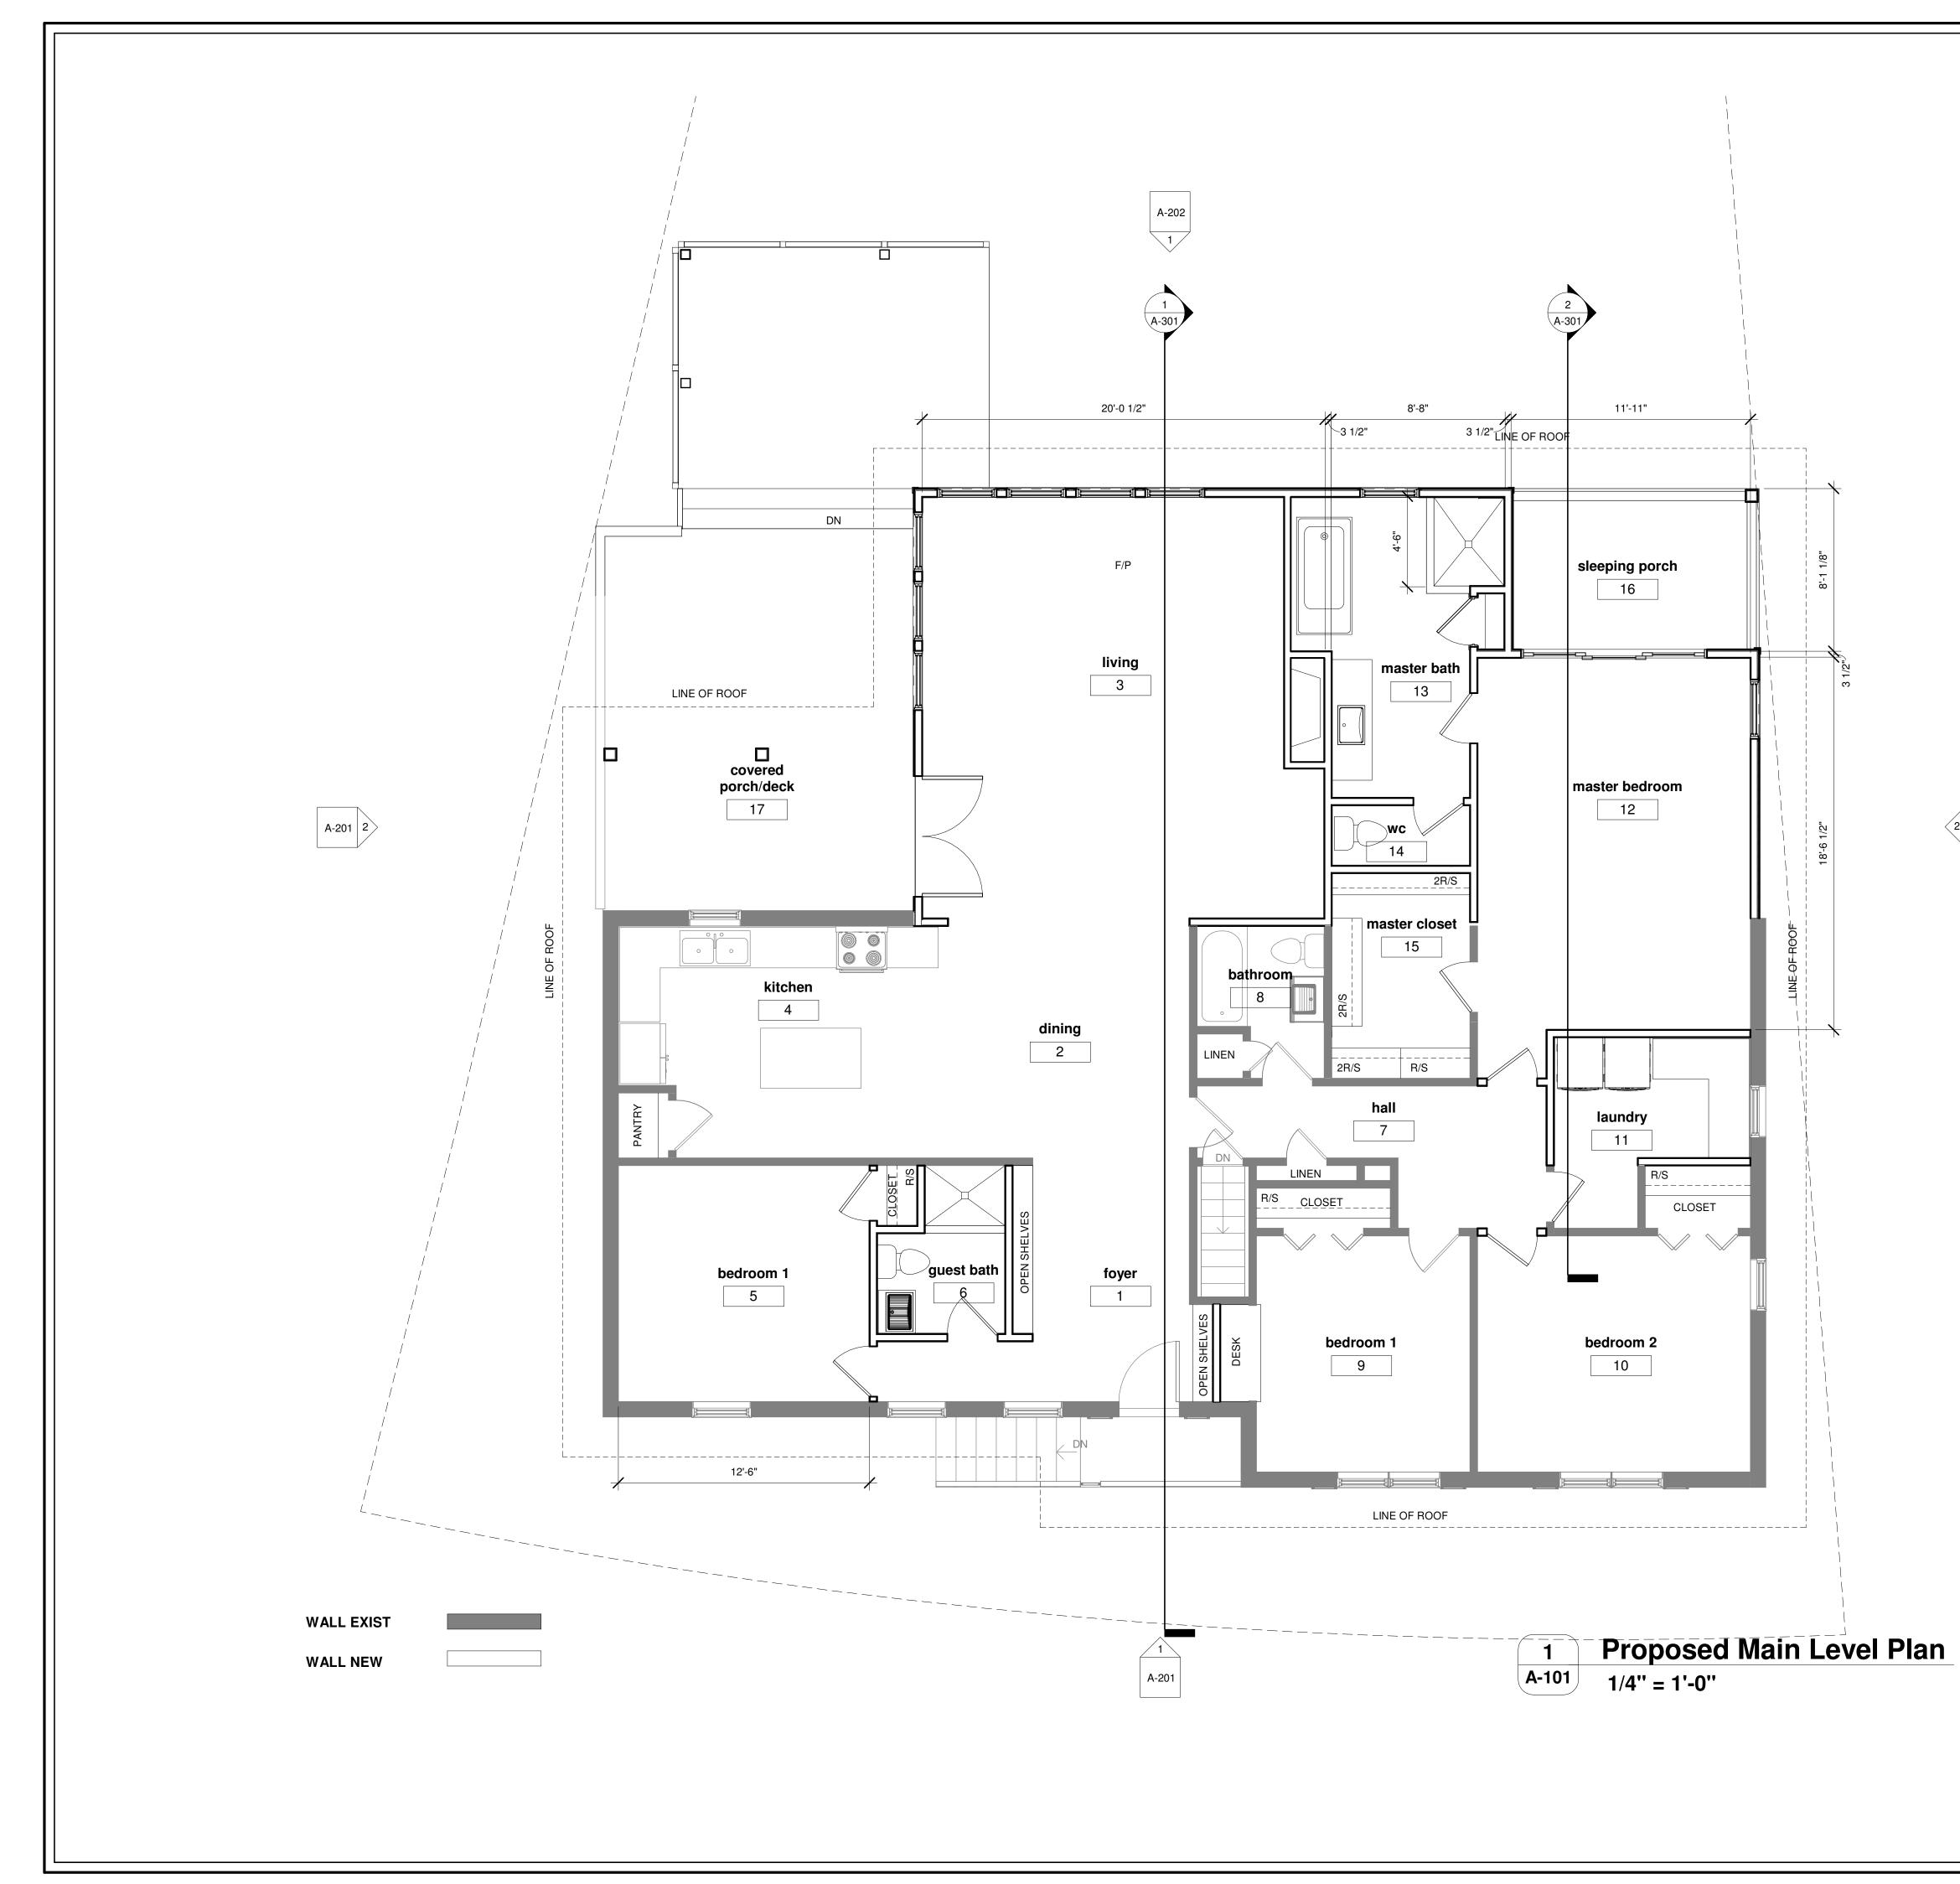

#### **GENERAL NOTES:**

- 1. DO NOT SCALE DRAWINGS. NEW WORK TO ALIGN WITH EXISTING CONDITIONS. CONTRACTOR TO NOTIFY ROSS DESIGN OF ANY DESCREPANCIES BETWEEN THESE DRAWINGS AND ACTUAL FIELD CONDITIONS.
- 2. PROVIDE SHEATHING AND NEW SIDING OVER NEW TYVEK HOUSE WRAP OR EQUAL. WRAP DOOR AND WINDOW OPENINGS PER MANUFACTURER'S PUBLISHED INSTRUCTIONS.
- 3. MAINTAIN INTEGRITY AND SECURITY OF HOUSE DURING CONSTRUCTION DO NOT REMOVE WINDOWS OR DOORS UNTIL NEW UNITS ARE ON SITE AND READY TO BE INSTALLED.
- 4. VERIFY WINDOW AND DOOR ROUGH OPENINGS WITH ACTUAL MANUFACTURER'S PRODUCT DATA. INSTALL OWNER SUPPLIED FRONT DOOR UNIT AND HARDWARE.
- 5. ACOUSTICALLY ISOLATE ALL PLUMBING DROPS.
- 6. CABINETRY AND COUNTERS REFERENCED ON THESE DRAWINGS FOR GENERAL LOCATION PRURPOSES ONLY. VERIFY PLUMBING AND APPLIANCES WITH ACTUAL UNITS SELECTED.
- 7. VERIFY ALL FINISHES AND COLORS WITH OWNER.