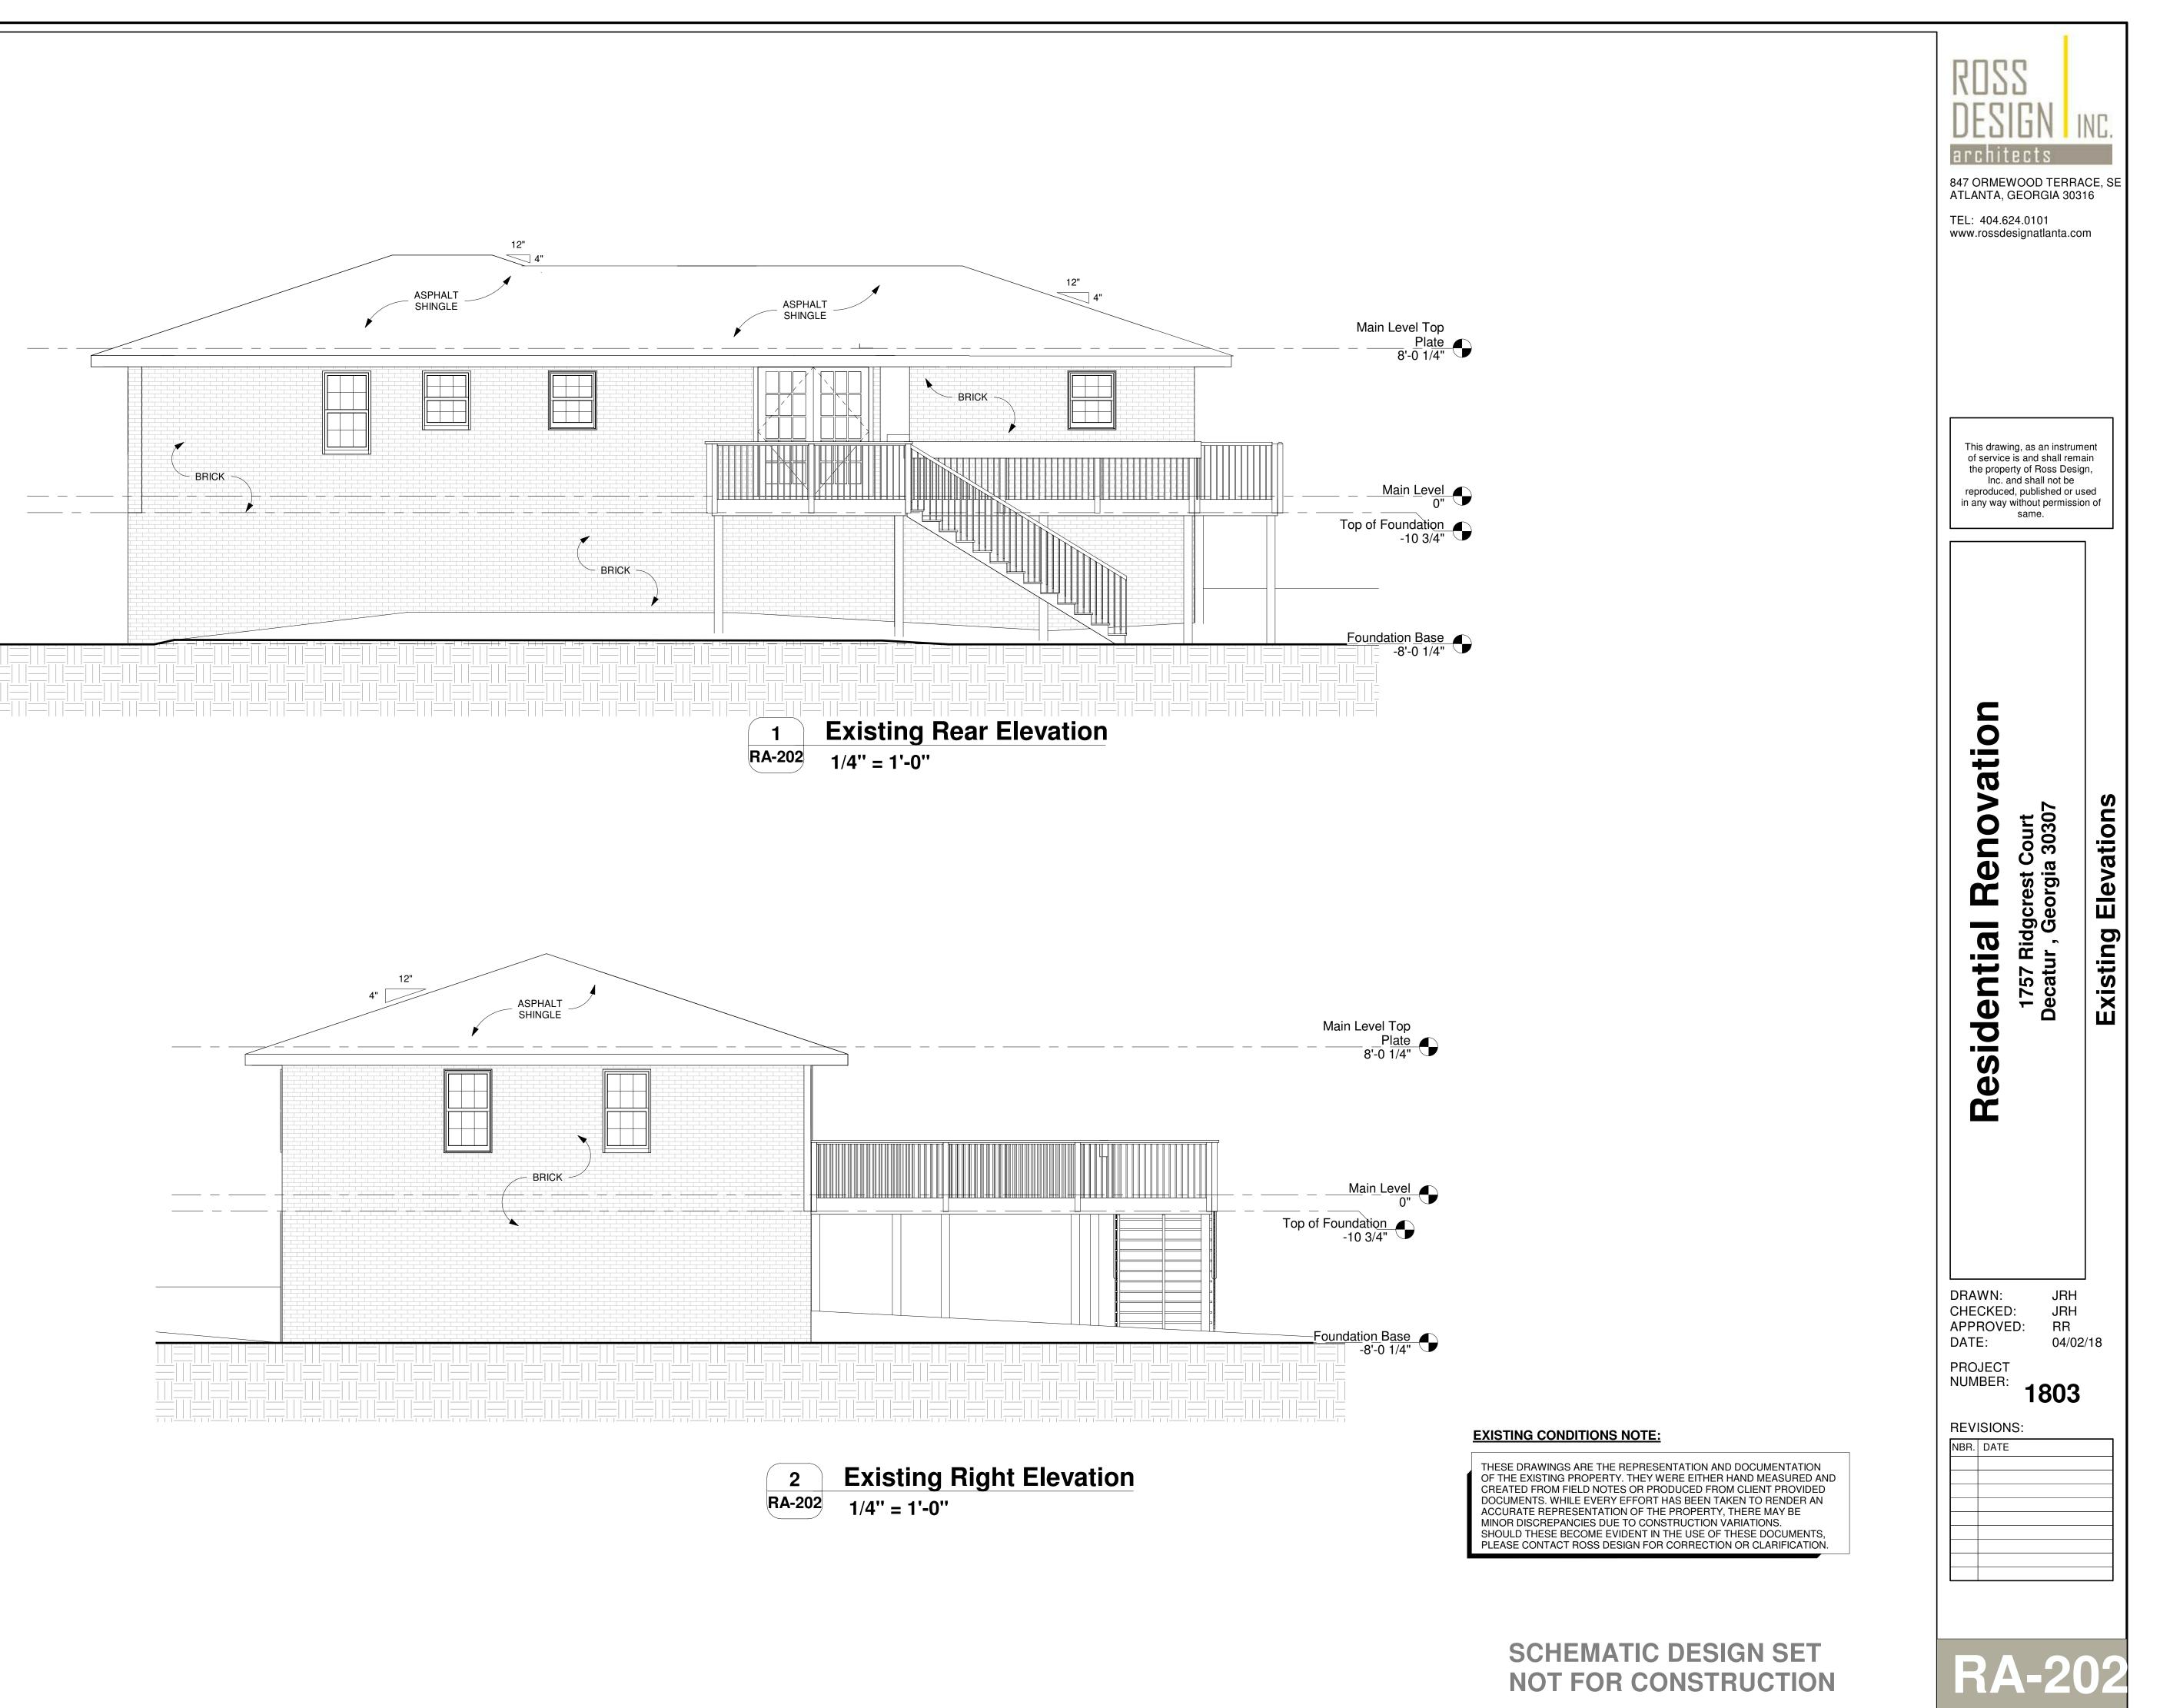

2 RA-202

THESE DRAWINGS ARE THE REPRESENTATION AND DOCUMENTATION OF THE EXISTING PROPERTY. THEY WERE EITHER HAND MEASURED AND CREATED FROM FIELD NOTES OR PRODUCED FROM CLIENT PROVIDED DOCUMENTS. WHILE EVERY EFFORT HAS BEEN TAKEN TO RENDER AN ACCURATE REPRESENTATION OF THE PROPERTY, THERE MAY BE MINOR DISCREPANCIES DUE TO CONSTRUCTION VARIATIONS. SHOULD THESE BECOME EVIDENT IN THE USE OF THESE DOCUMENTS, PLEASE CONTACT ROSS DESIGN FOR CORRECTION OR CLARIFICATION.