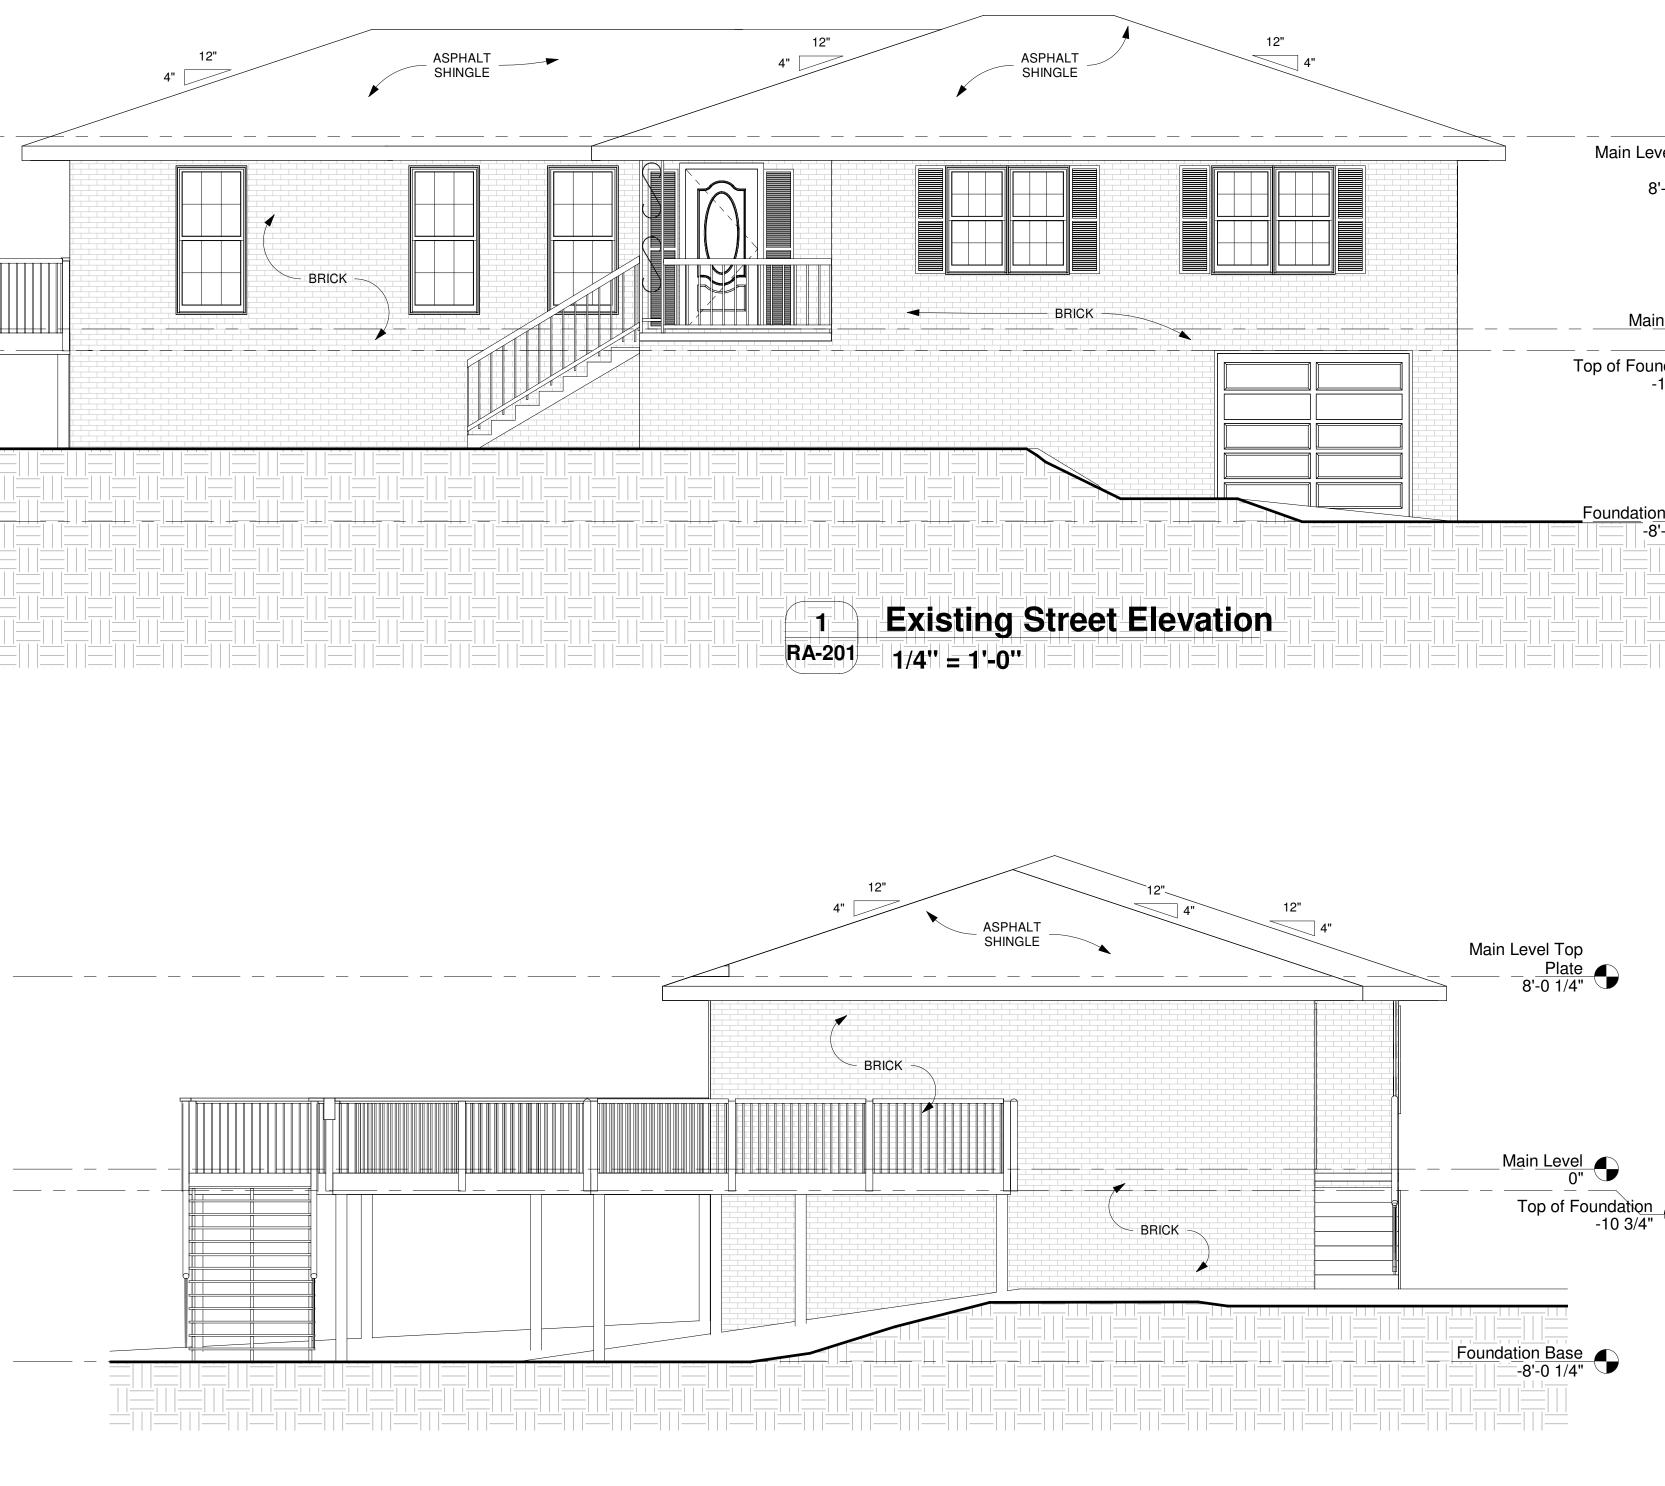

SCHEMATIC DESIGN SET

**NOT FOR CONSTRUCTION** 

**EXISTING CONDITIONS NOTE:** 

**Existing Left Elevation** 2 RA-201 1/4'' = 1'-0''

Main Level

**EXISTING CONDITIONS NOTE:** 

THESE DRAWINGS ARE THE REPRESENTATION AND DOCUMENTATION OF THE EXISTING PROPERTY. THEY WERE EITHER HAND MEASURED AND CREATED FROM FIELD NOTES OR PRODUCED FROM CLIENT PROVIDED DOCUMENTS. WHILE EVERY EFFORT HAS BEEN TAKEN TO RENDER AN ACCURATE REPRESENTATION OF THE PROPERTY, THERE MAY BE MINOR DISCREPANCIES DUE TO CONSTRUCTION VARIATIONS. SHOULD THESE BECOME EVIDENT IN THE USE OF THESE DOCUMENTS, PLEASE CONTACT ROSS DESIGN FOR CORRECTION OR CLARIFICATION.