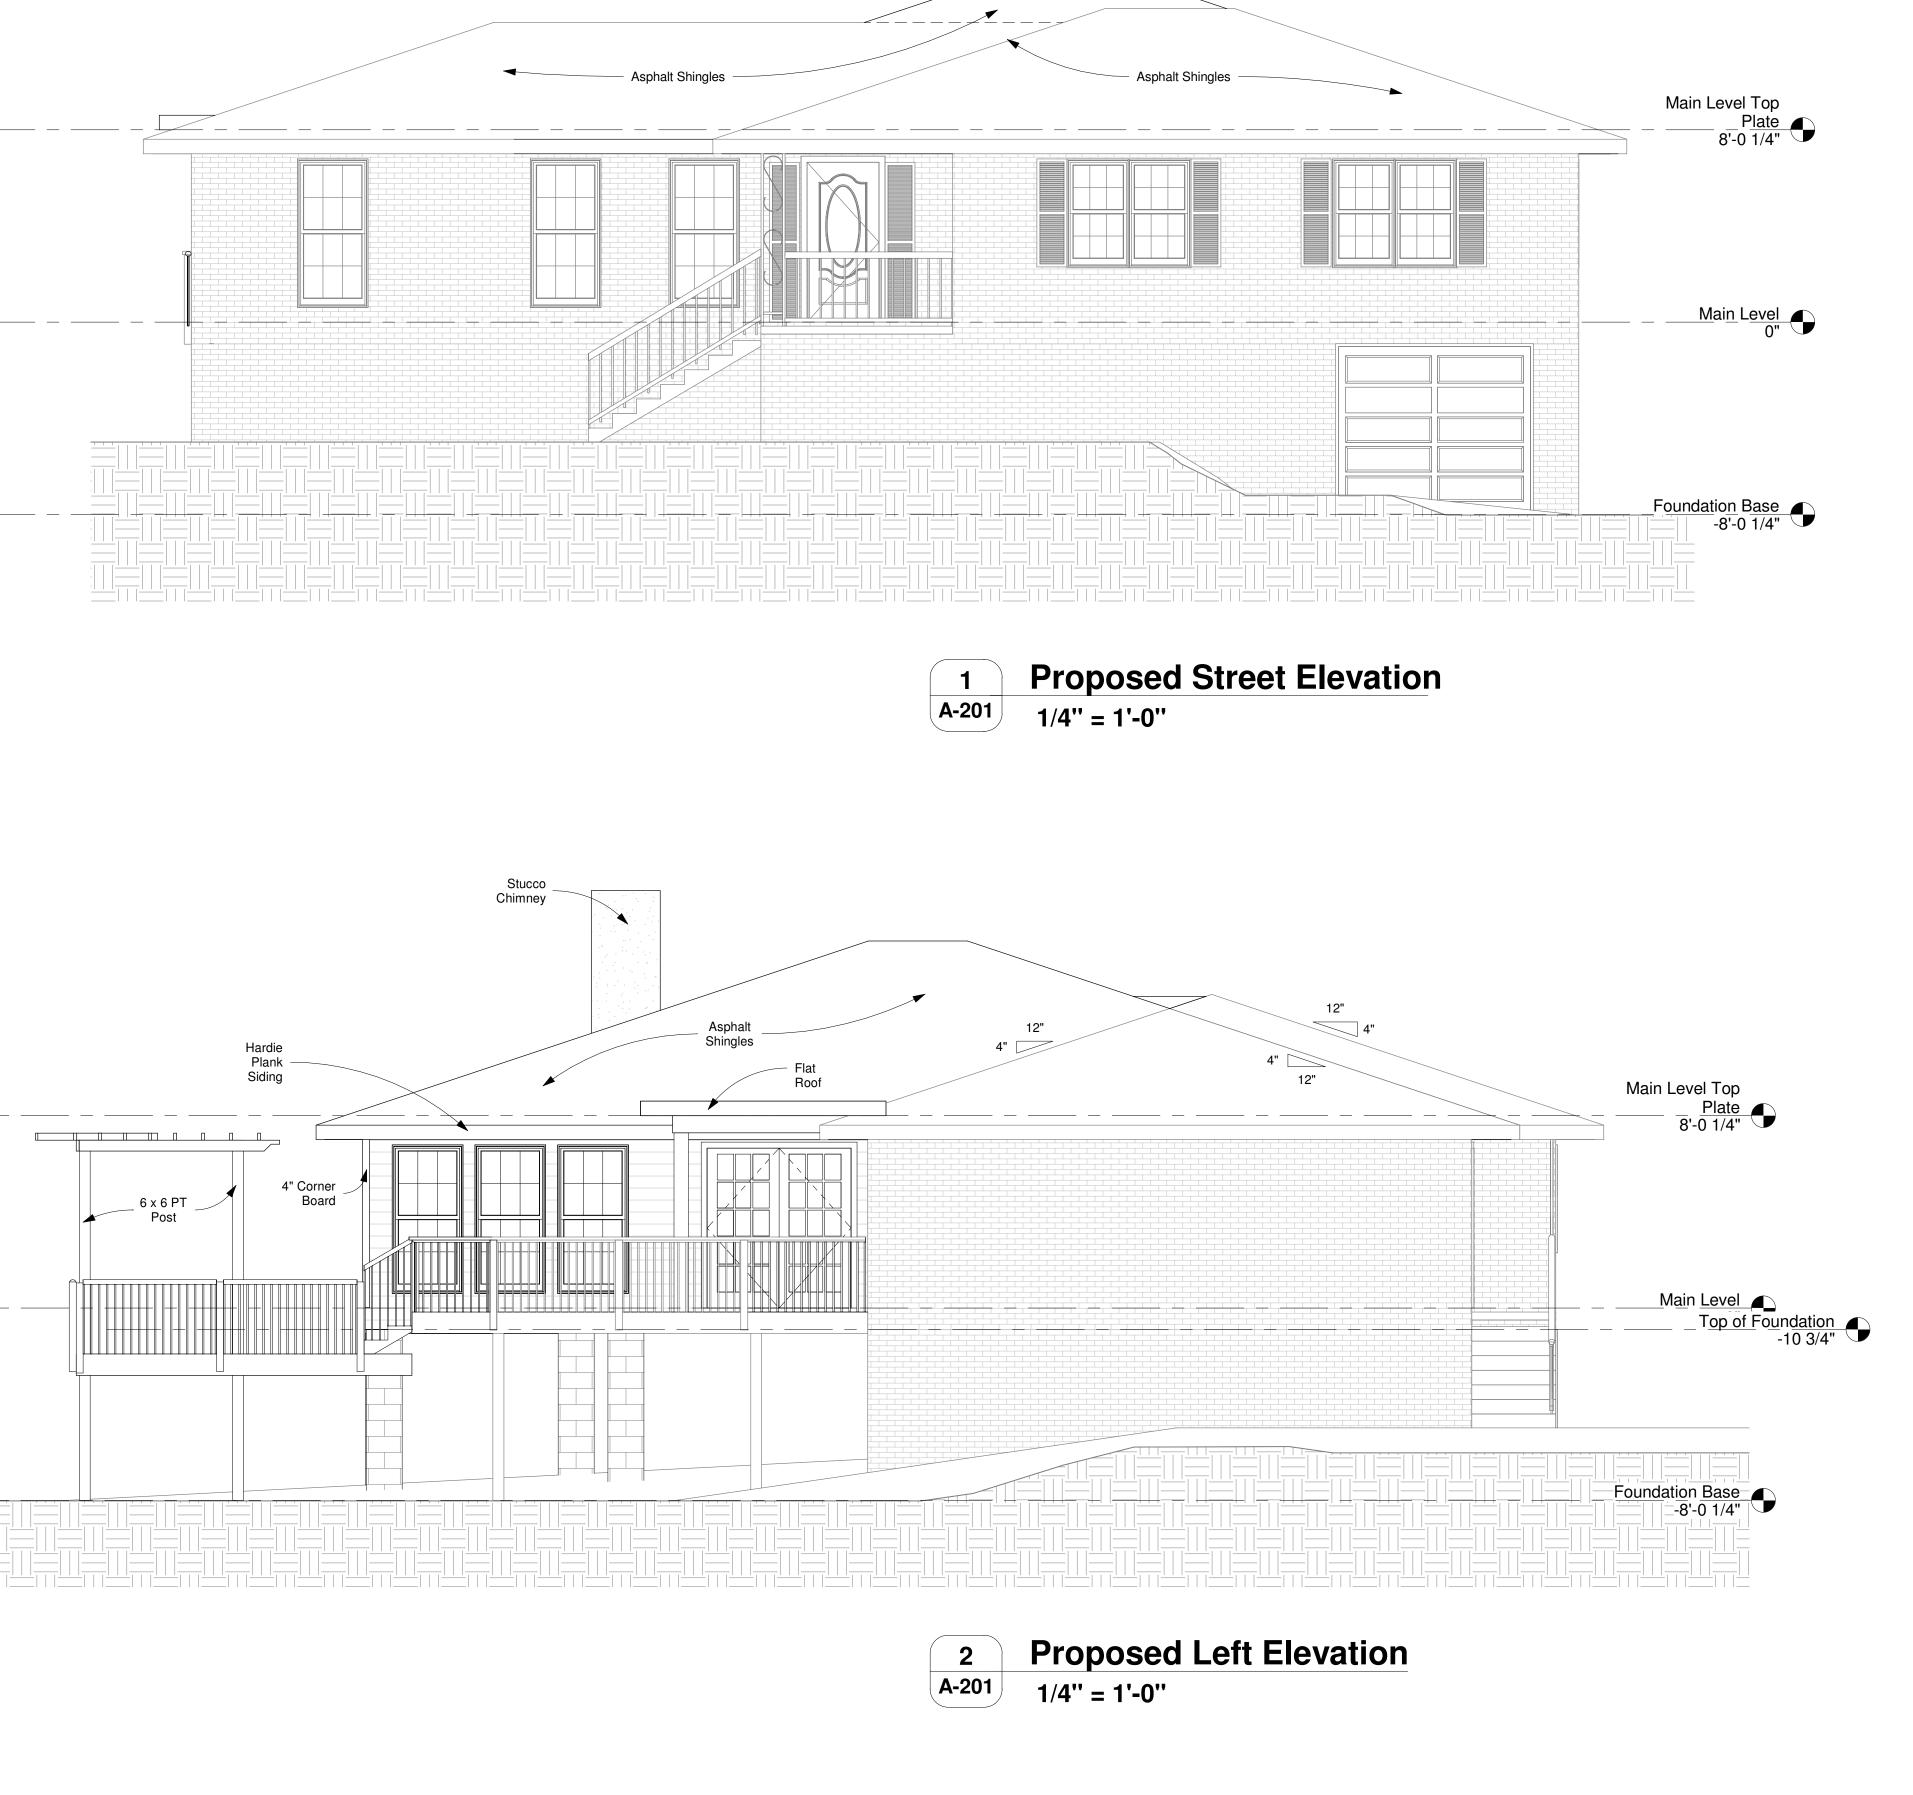

#### **GENERAL NOTES:**

- 1. DO NOT SCALE DRAWINGS. NEW WORK TO ALIGN WITH EXISTING CONDITIONS. CONTRACTOR TO NOTIFY ROSS DESIGN OF ANY DESCREPANCIES BETWEEN THESE DRAWINGS AND ACTUAL FIELD CONDITIONS.
- 2. PROVIDE SHEATHING AND NEW SIDING OVER NEW TYVEK HOUSE WRAP OR EQUAL. WRAP DOOR AND WINDOW OPENINGS PER MANUFACTURER'S PUBLISHED INSTRUCTIONS.
- 3. MAINTAIN INTEGRITY AND SECURITY OF HOUSE DURING CONSTRUCTION DO NOT REMOVE WINDOWS OR DOORS UNTIL NEW UNITS ARE ON SITE AND READY TO BE INSTALLED.
- 4. VERIFY WINDOW AND DOOR ROUGH OPENINGS WITH ACTUAL MANUFACTURER'S PRODUCT DATA. INSTALL OWNER SUPPLIED FRONT DOOR UNIT AND HARDWARE.
- 5. ACOUSTICALLY ISOLATE ALL PLUMBING DROPS.
- 6. CABINETRY AND COUNTERS REFERENCED ON THESE DRAWINGS FOR GENERAL LOCATION PRURPOSES ONLY. VERIFY PLUMBING AND APPLIANCES WITH ACTUAL UNITS SELECTED.
- 7. VERIFY ALL FINISHES AND COLORS WITH OWNER.

#### **ELEVATION NOTES:**

| 1. | PROVIDE NEW, SMOOTH FINISH HARDIE SIDING. WITH 6" EXPOSURE.                                                                                                           |
|----|-----------------------------------------------------------------------------------------------------------------------------------------------------------------------|
| 2. | ALL NEW TRIM AND INTERFACE DETAILS TO MATCH EXISTING. CUT<br>BACK EXISTING AS REQUIRED TO PROVIDE SEAMLESS TRANSITION,<br>TAKE TEMPLATES FROM ORIGINAL MATERIAL ONLY. |
| 3. | EITHER REMOVE OR PROTECT ALL EXIST FEATURES TO REMAIN.                                                                                                                |
| 4. | PAINT COLORS TO BE DETERMINED. MANUFACTURER TO BE<br>SHERWIN WILLIAMS. PRIME AS APPROPRIATE FOR SUBSTRATE,<br>COLOR, AND FINISH.                                      |

COORDINATE DOWNSPOUT LOCATION WITH OWNER. TIE TO SITE DRAINAGE.

ALL ELEVATIONAL DIMENSIONS REFERENCED FROM A BENCHMARK OF 0'-00" FOR THE EXIST FIRST FLOOR.

MATCH NEW ASPHALT SHINGLES TO EXISTING.

| 5 | C | Н | E | $\mathbf{M}$ |   |   |   | D | E | 51 | G  | Ν  | S  | E | Γ |
|---|---|---|---|--------------|---|---|---|---|---|----|----|----|----|---|---|
| Ν | 0 | T | F | 0            | R | С | 0 | Ν | S | TF | RI | J( | CT |   |   |