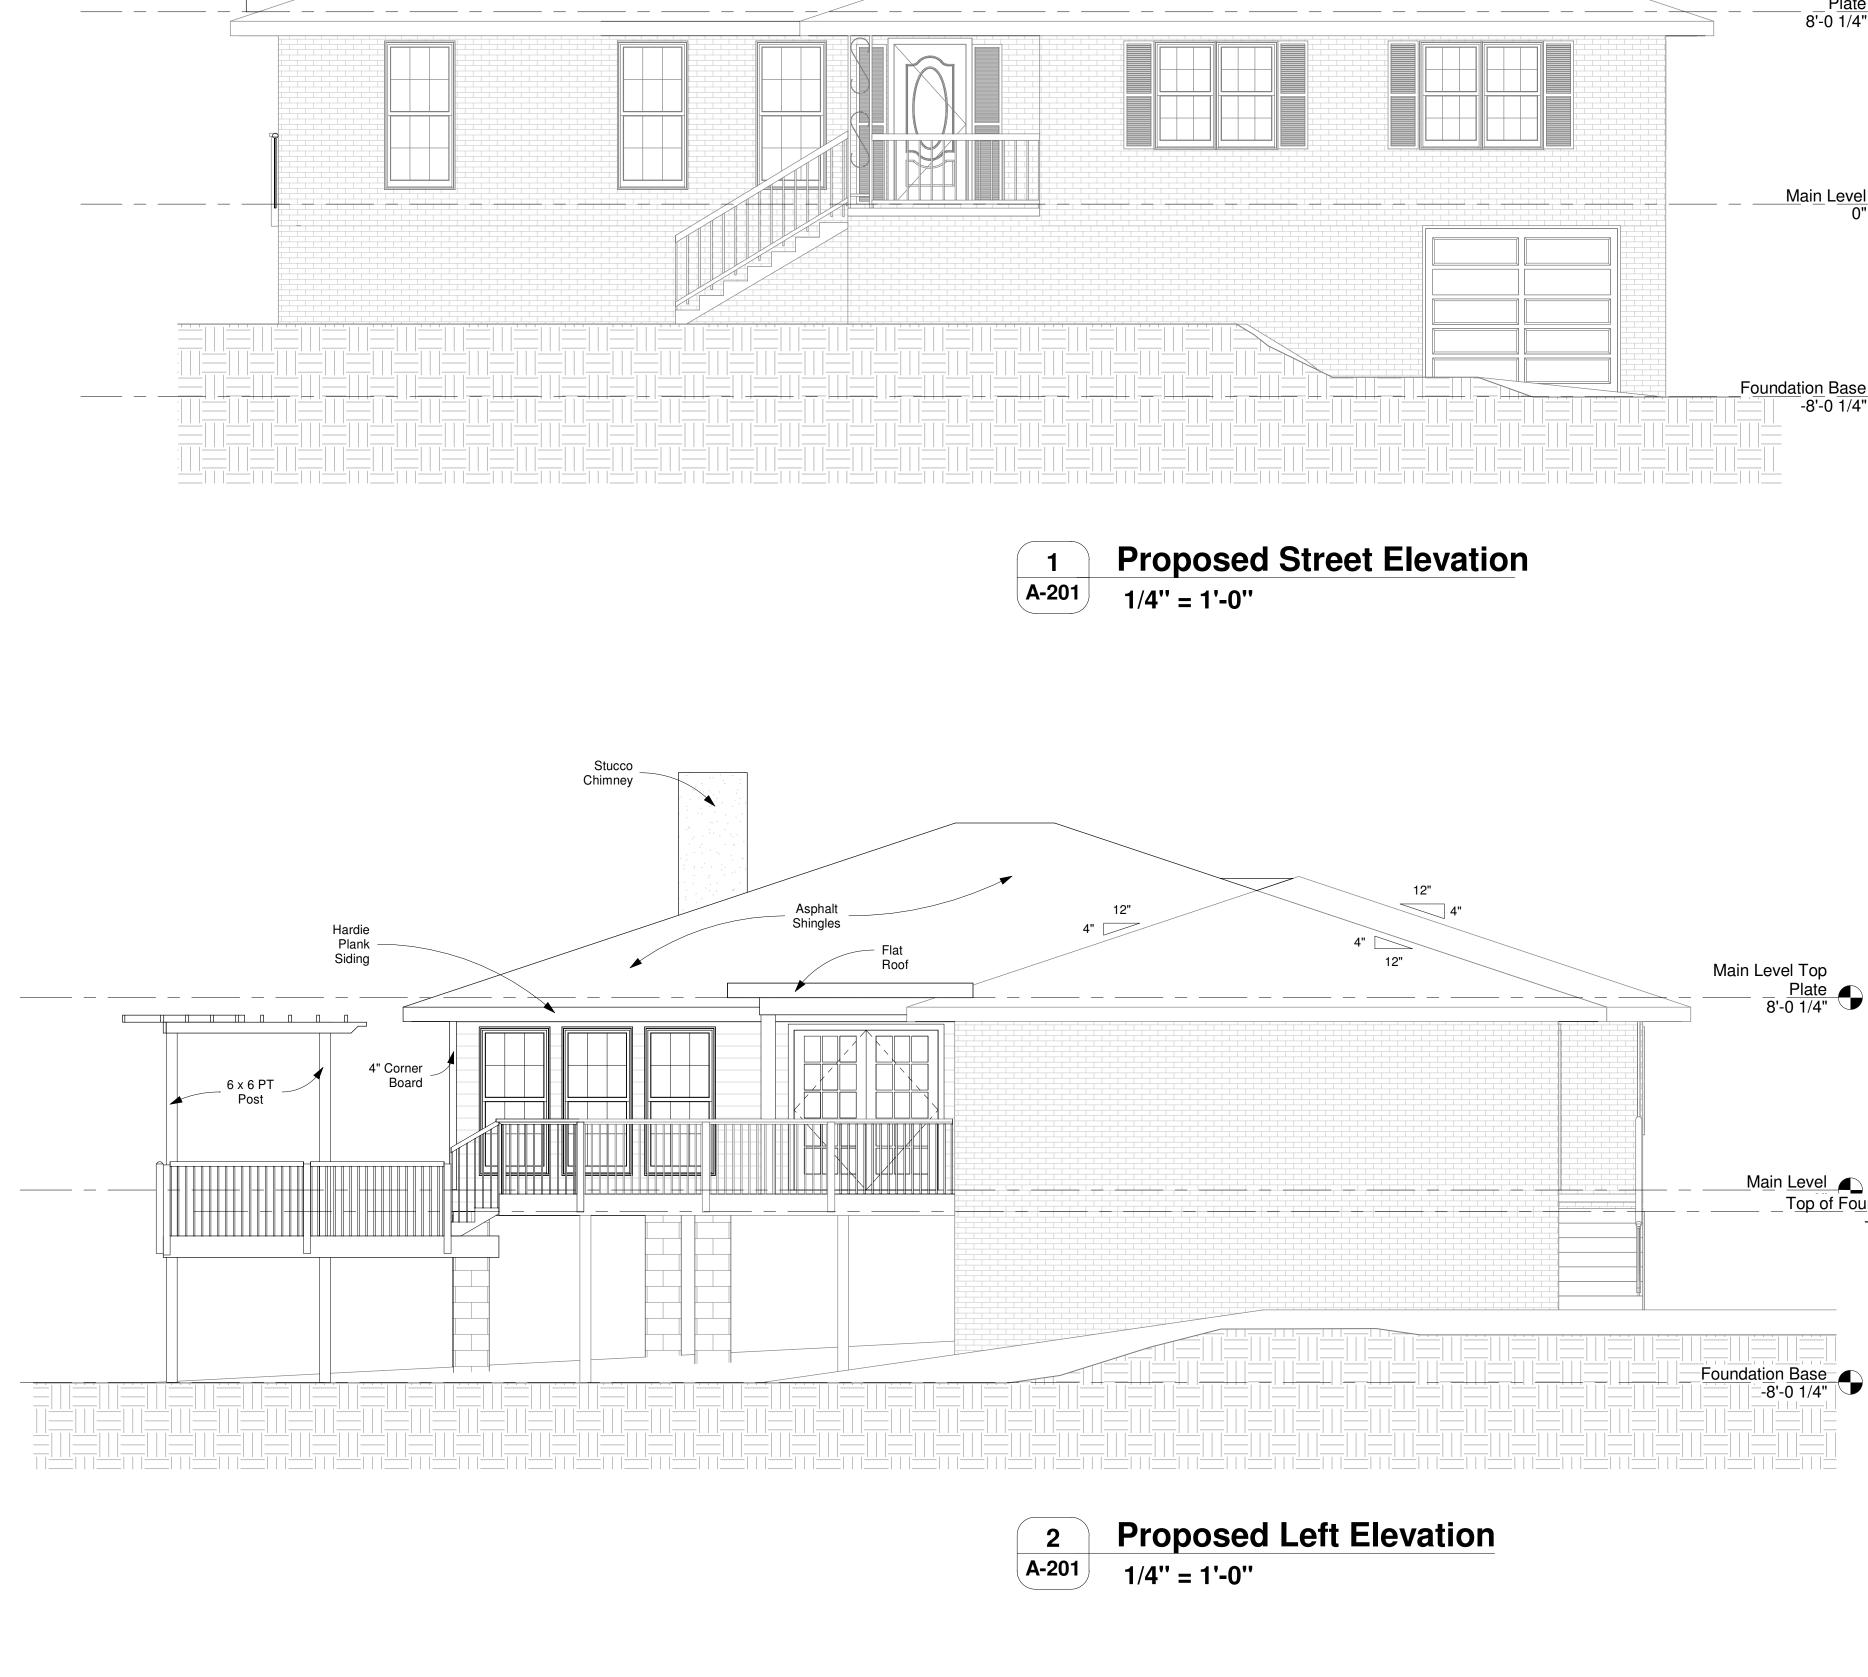

#### **GENERAL NOTES:**

- 1. DO NOT SCALE DRAWINGS. NEW WORK TO ALIGN WITH EXISTING CONDITIONS. CONTRACTOR TO NOTIFY ROSS DESIGN OF ANY DESCREPANCIES BETWEEN THESE DRAWINGS AND ACTUAL FIELD CONDITIONS.
- 2. PROVIDE SHEATHING AND NEW SIDING OVER NEW TYVEK HOUSE WRAP OR EQUAL. WRAP DOOR AND WINDOW OPENINGS PER MANUFACTURER'S PUBLISHED INSTRUCTIONS.
- 3. MAINTAIN INTEGRITY AND SECURITY OF HOUSE DURING CONSTRUCTION DO NOT REMOVE WINDOWS OR DOORS UNTIL NEW UNITS ARE ON SITE AND READY TO BE INSTALLED.
- 4. VERIFY WINDOW AND DOOR ROUGH OPENINGS WITH ACTUAL MANUFACTURER'S PRODUCT DATA. INSTALL OWNER SUPPLIED FRONT DOOR UNIT AND HARDWARE.
- 5. ACOUSTICALLY ISOLATE ALL PLUMBING DROPS.
- 6. CABINETRY AND COUNTERS REFERENCED ON THESE DRAWINGS FOR GENERAL LOCATION PRURPOSES ONLY. VERIFY PLUMBING AND APPLIANCES WITH ACTUAL UNITS SELECTED.
- 7. VERIFY ALL FINISHES AND COLORS WITH OWNER.

#### **ELEVATION NOTES:**

| 1. | PROVIDE NEW, SMOOTH FINISH HARDIE SIDING. WITH 6" EXPOSURE.                                                                                                           |
|----|-----------------------------------------------------------------------------------------------------------------------------------------------------------------------|
| 2. | ALL NEW TRIM AND INTERFACE DETAILS TO MATCH EXISTING. CUT<br>BACK EXISTING AS REQUIRED TO PROVIDE SEAMLESS TRANSITION,<br>TAKE TEMPLATES FROM ORIGINAL MATERIAL ONLY. |
| 3. | EITHER REMOVE OR PROTECT ALL EXIST FEATURES TO REMAIN.                                                                                                                |
| 4. | PAINT COLORS TO BE DETERMINED. MANUFACTURER TO BE<br>SHERWIN WILLIAMS. PRIME AS APPROPRIATE FOR SUBSTRATE,<br>COLOR, AND FINISH.                                      |

COORDINATE DOWNSPOUT LOCATION WITH OWNER. TIE TO SITE DRAINAGE.

ALL ELEVATIONAL DIMENSIONS REFERENCED FROM A BENCHMARK OF 0'-00" FOR THE EXIST FIRST FLOOR.

MATCH NEW ASPHALT SHINGLES TO EXISTING.

| 5 | C | Н | E | $\mathbf{M}$ |   |   |   | D | E | 51 | G  | Ν  | S  | E | Γ |
|---|---|---|---|--------------|---|---|---|---|---|----|----|----|----|---|---|
| Ν | 0 | T | F | 0            | R | С | 0 | Ν | S | TF | RI | J( | CT |   |   |