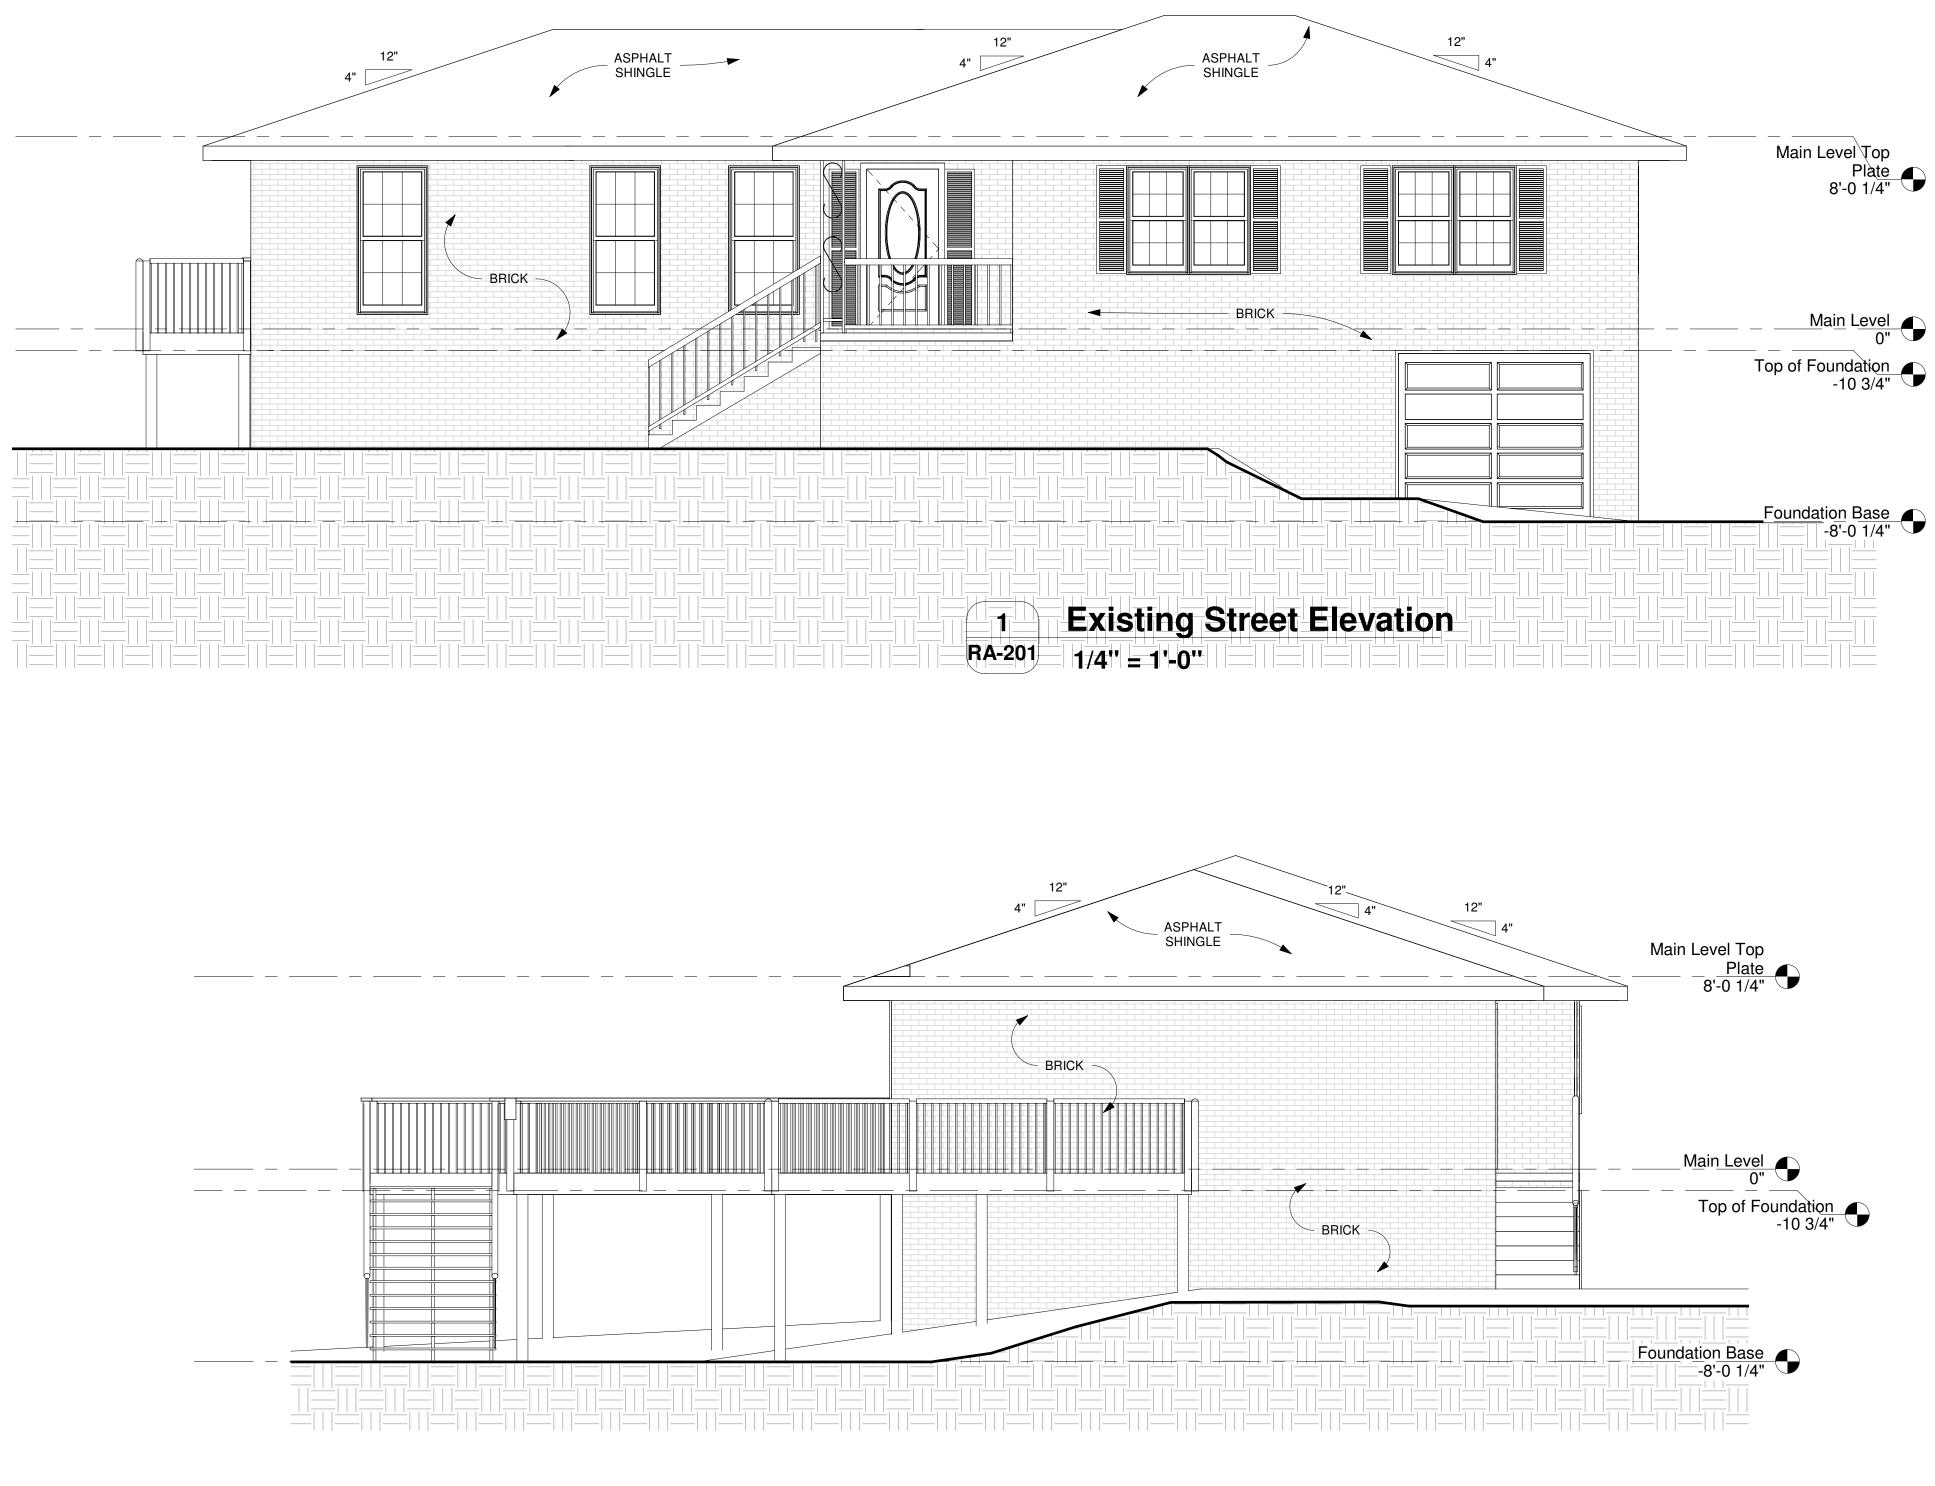

SCHEMATIC DESIGN SET

**NOT FOR CONSTRUCTION** 

**EXISTING CONDITIONS NOTE:** 

**Existing Left Elevation** 2 RA-201 1/4'' = 1'-0''

Main Level

**EXISTING CONDITIONS NOTE:** 

THESE DRAWINGS ARE THE REPRESENTATION AND DOCUMENTATION OF THE EXISTING PROPERTY. THEY WERE EITHER HAND MEASURED AND CREATED FROM FIELD NOTES OR PRODUCED FROM CLIENT PROVIDED DOCUMENTS. WHILE EVERY EFFORT HAS BEEN TAKEN TO RENDER AN ACCURATE REPRESENTATION OF THE PROPERTY, THERE MAY BE MINOR DISCREPANCIES DUE TO CONSTRUCTION VARIATIONS. SHOULD THESE BECOME EVIDENT IN THE USE OF THESE DOCUMENTS, PLEASE CONTACT ROSS DESIGN FOR CORRECTION OR CLARIFICATION.