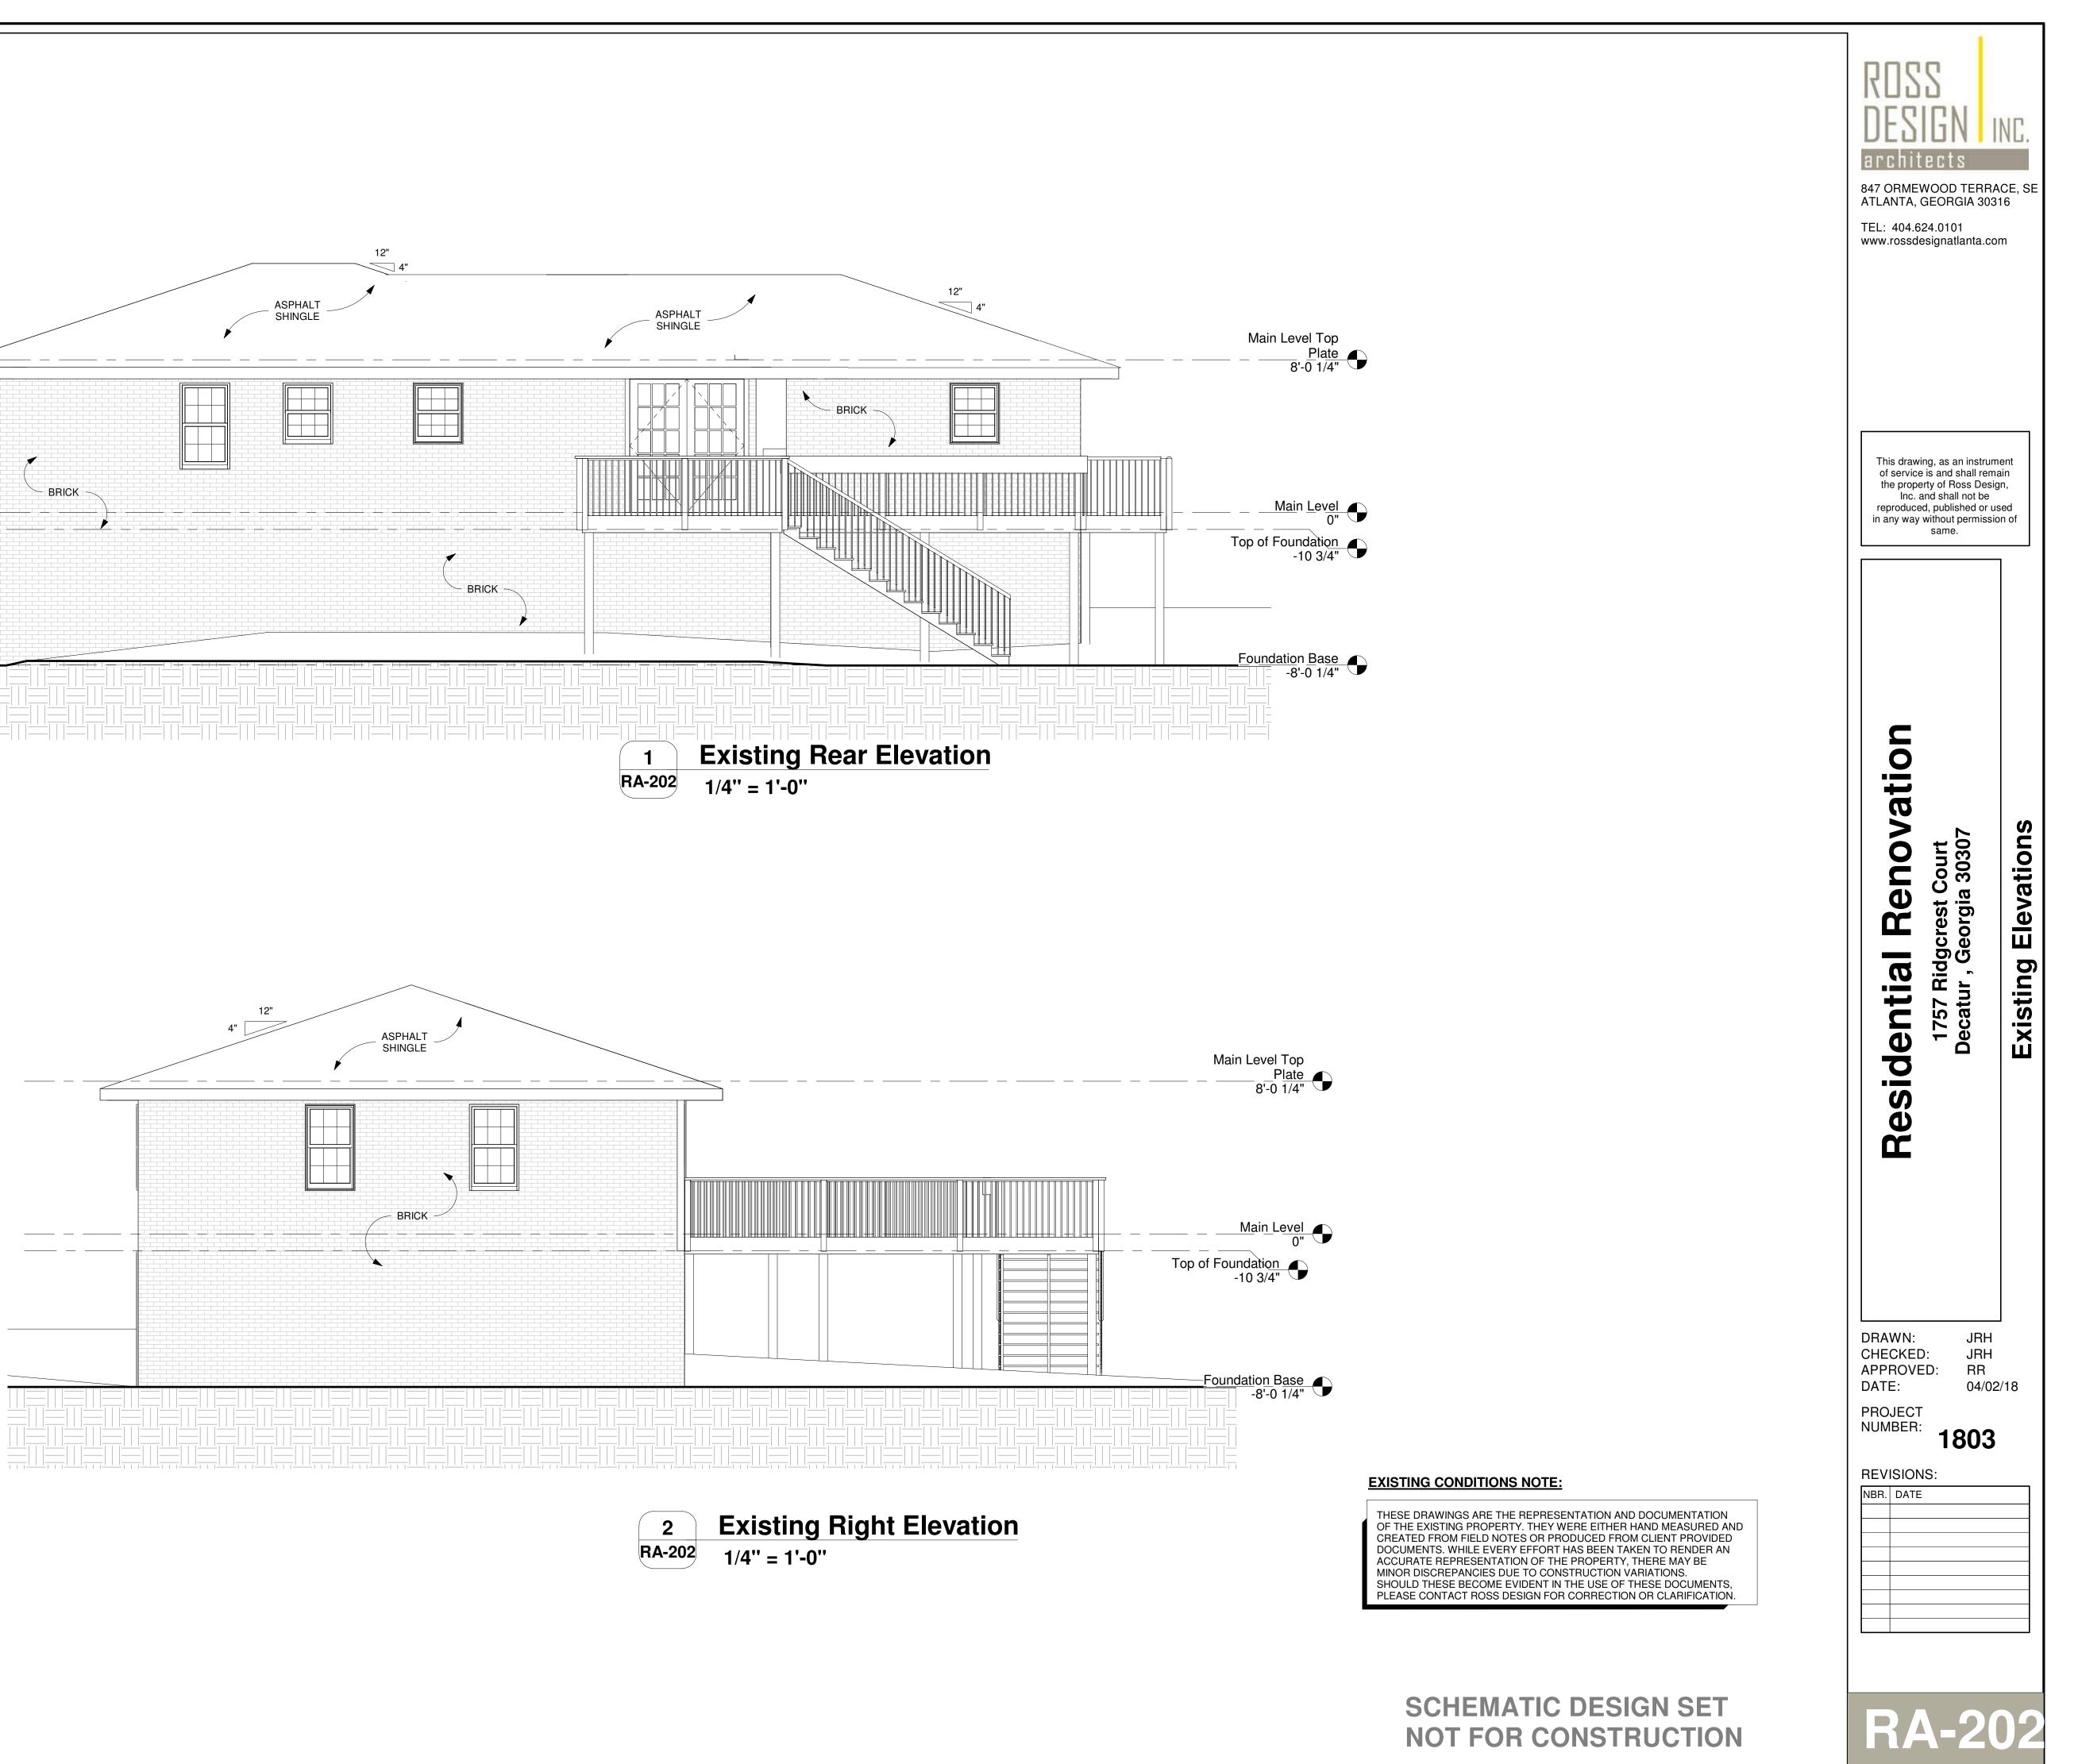

2 RA-202

THESE DRAWINGS ARE THE REPRESENTATION AND DOCUMENTATION OF THE EXISTING PROPERTY. THEY WERE EITHER HAND MEASURED AND CREATED FROM FIELD NOTES OR PRODUCED FROM CLIENT PROVIDED DOCUMENTS. WHILE EVERY EFFORT HAS BEEN TAKEN TO RENDER AN ACCURATE REPRESENTATION OF THE PROPERTY, THERE MAY BE MINOR DISCREPANCIES DUE TO CONSTRUCTION VARIATIONS. SHOULD THESE BECOME EVIDENT IN THE USE OF THESE DOCUMENTS, PLEASE CONTACT ROSS DESIGN FOR CORRECTION OR CLARIFICATION.

SCHEMATIC DESIGN SET

**NOT FOR CONSTRUCTION** 

**EXISTING CONDITIONS NOTE:** 

**Existing Left Elevation** 2 RA-201 1/4'' = 1'-0''

Main Level

**EXISTING CONDITIONS NOTE:** 

THESE DRAWINGS ARE THE REPRESENTATION AND DOCUMENTATION OF THE EXISTING PROPERTY. THEY WERE EITHER HAND MEASURED AND CREATED FROM FIELD NOTES OR PRODUCED FROM CLIENT PROVIDED DOCUMENTS. WHILE EVERY EFFORT HAS BEEN TAKEN TO RENDER AN ACCURATE REPRESENTATION OF THE PROPERTY, THERE MAY BE MINOR DISCREPANCIES DUE TO CONSTRUCTION VARIATIONS. SHOULD THESE BECOME EVIDENT IN THE USE OF THESE DOCUMENTS, PLEASE CONTACT ROSS DESIGN FOR CORRECTION OR CLARIFICATION.