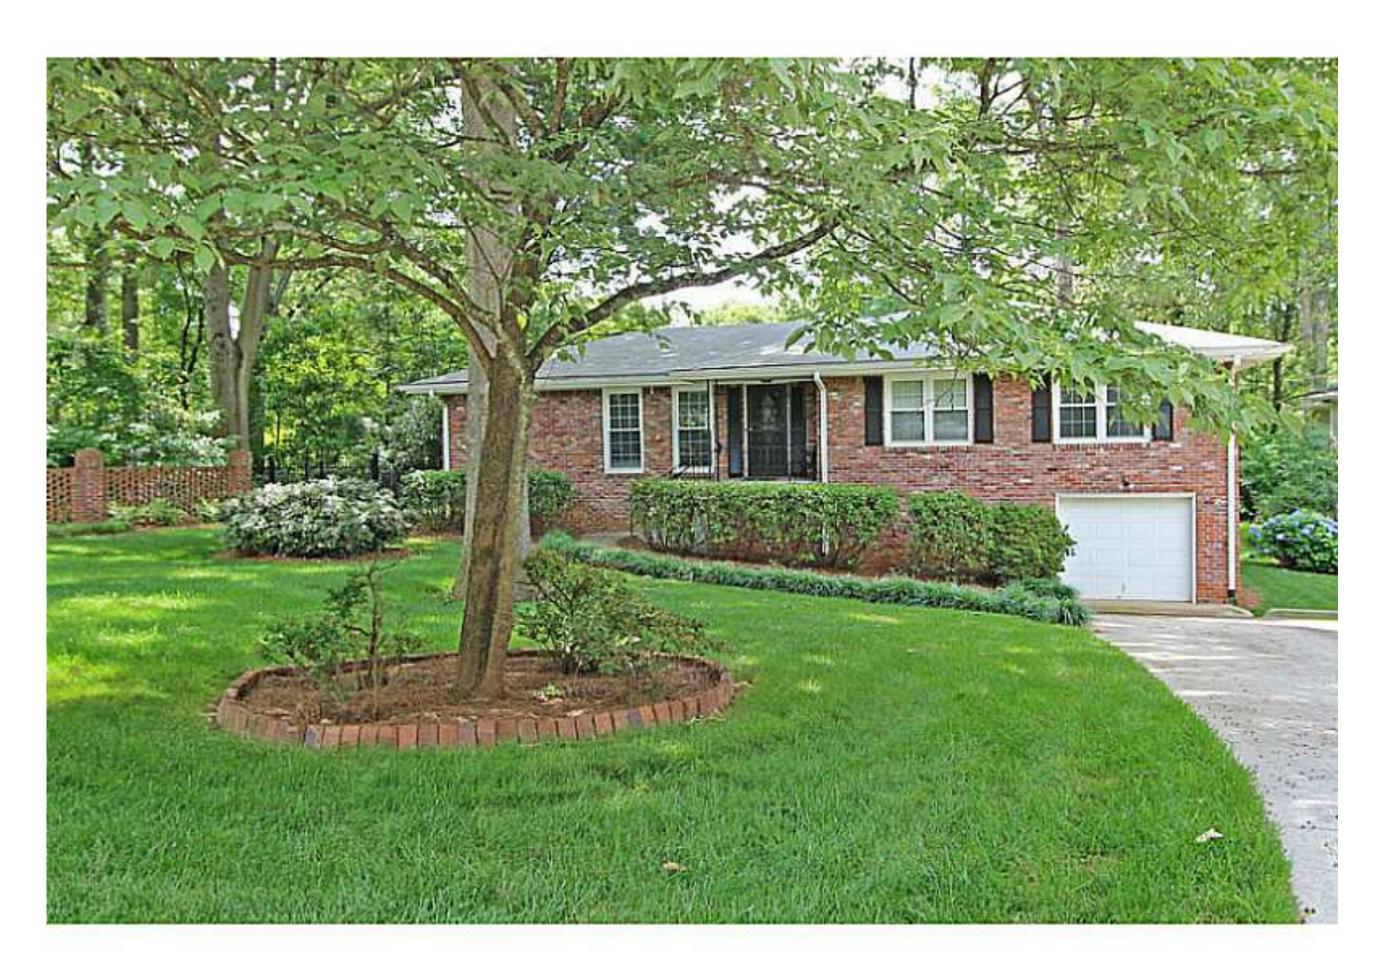

Front of House

Street Front

Rear of House

| This draw<br>of service<br>the prope<br>Inc. a<br>reproduce             | 24.0101<br>esignatlanta.c                       | iment<br>main<br>sign,<br>used |
|-------------------------------------------------------------------------|-------------------------------------------------|--------------------------------|
| Residential Renovation                                                  | 1757 Ridgcrest Court<br>Decatur , Georgia 30307 | Photos                         |
| DRAWN:<br>CHECKEL<br>APPROVE<br>DATE:<br>PROJECT<br>NUMBER:<br>REVISION | ED: RR<br>09/2<br>-<br><b>1803</b><br>NS:       | nor<br>21/16                   |