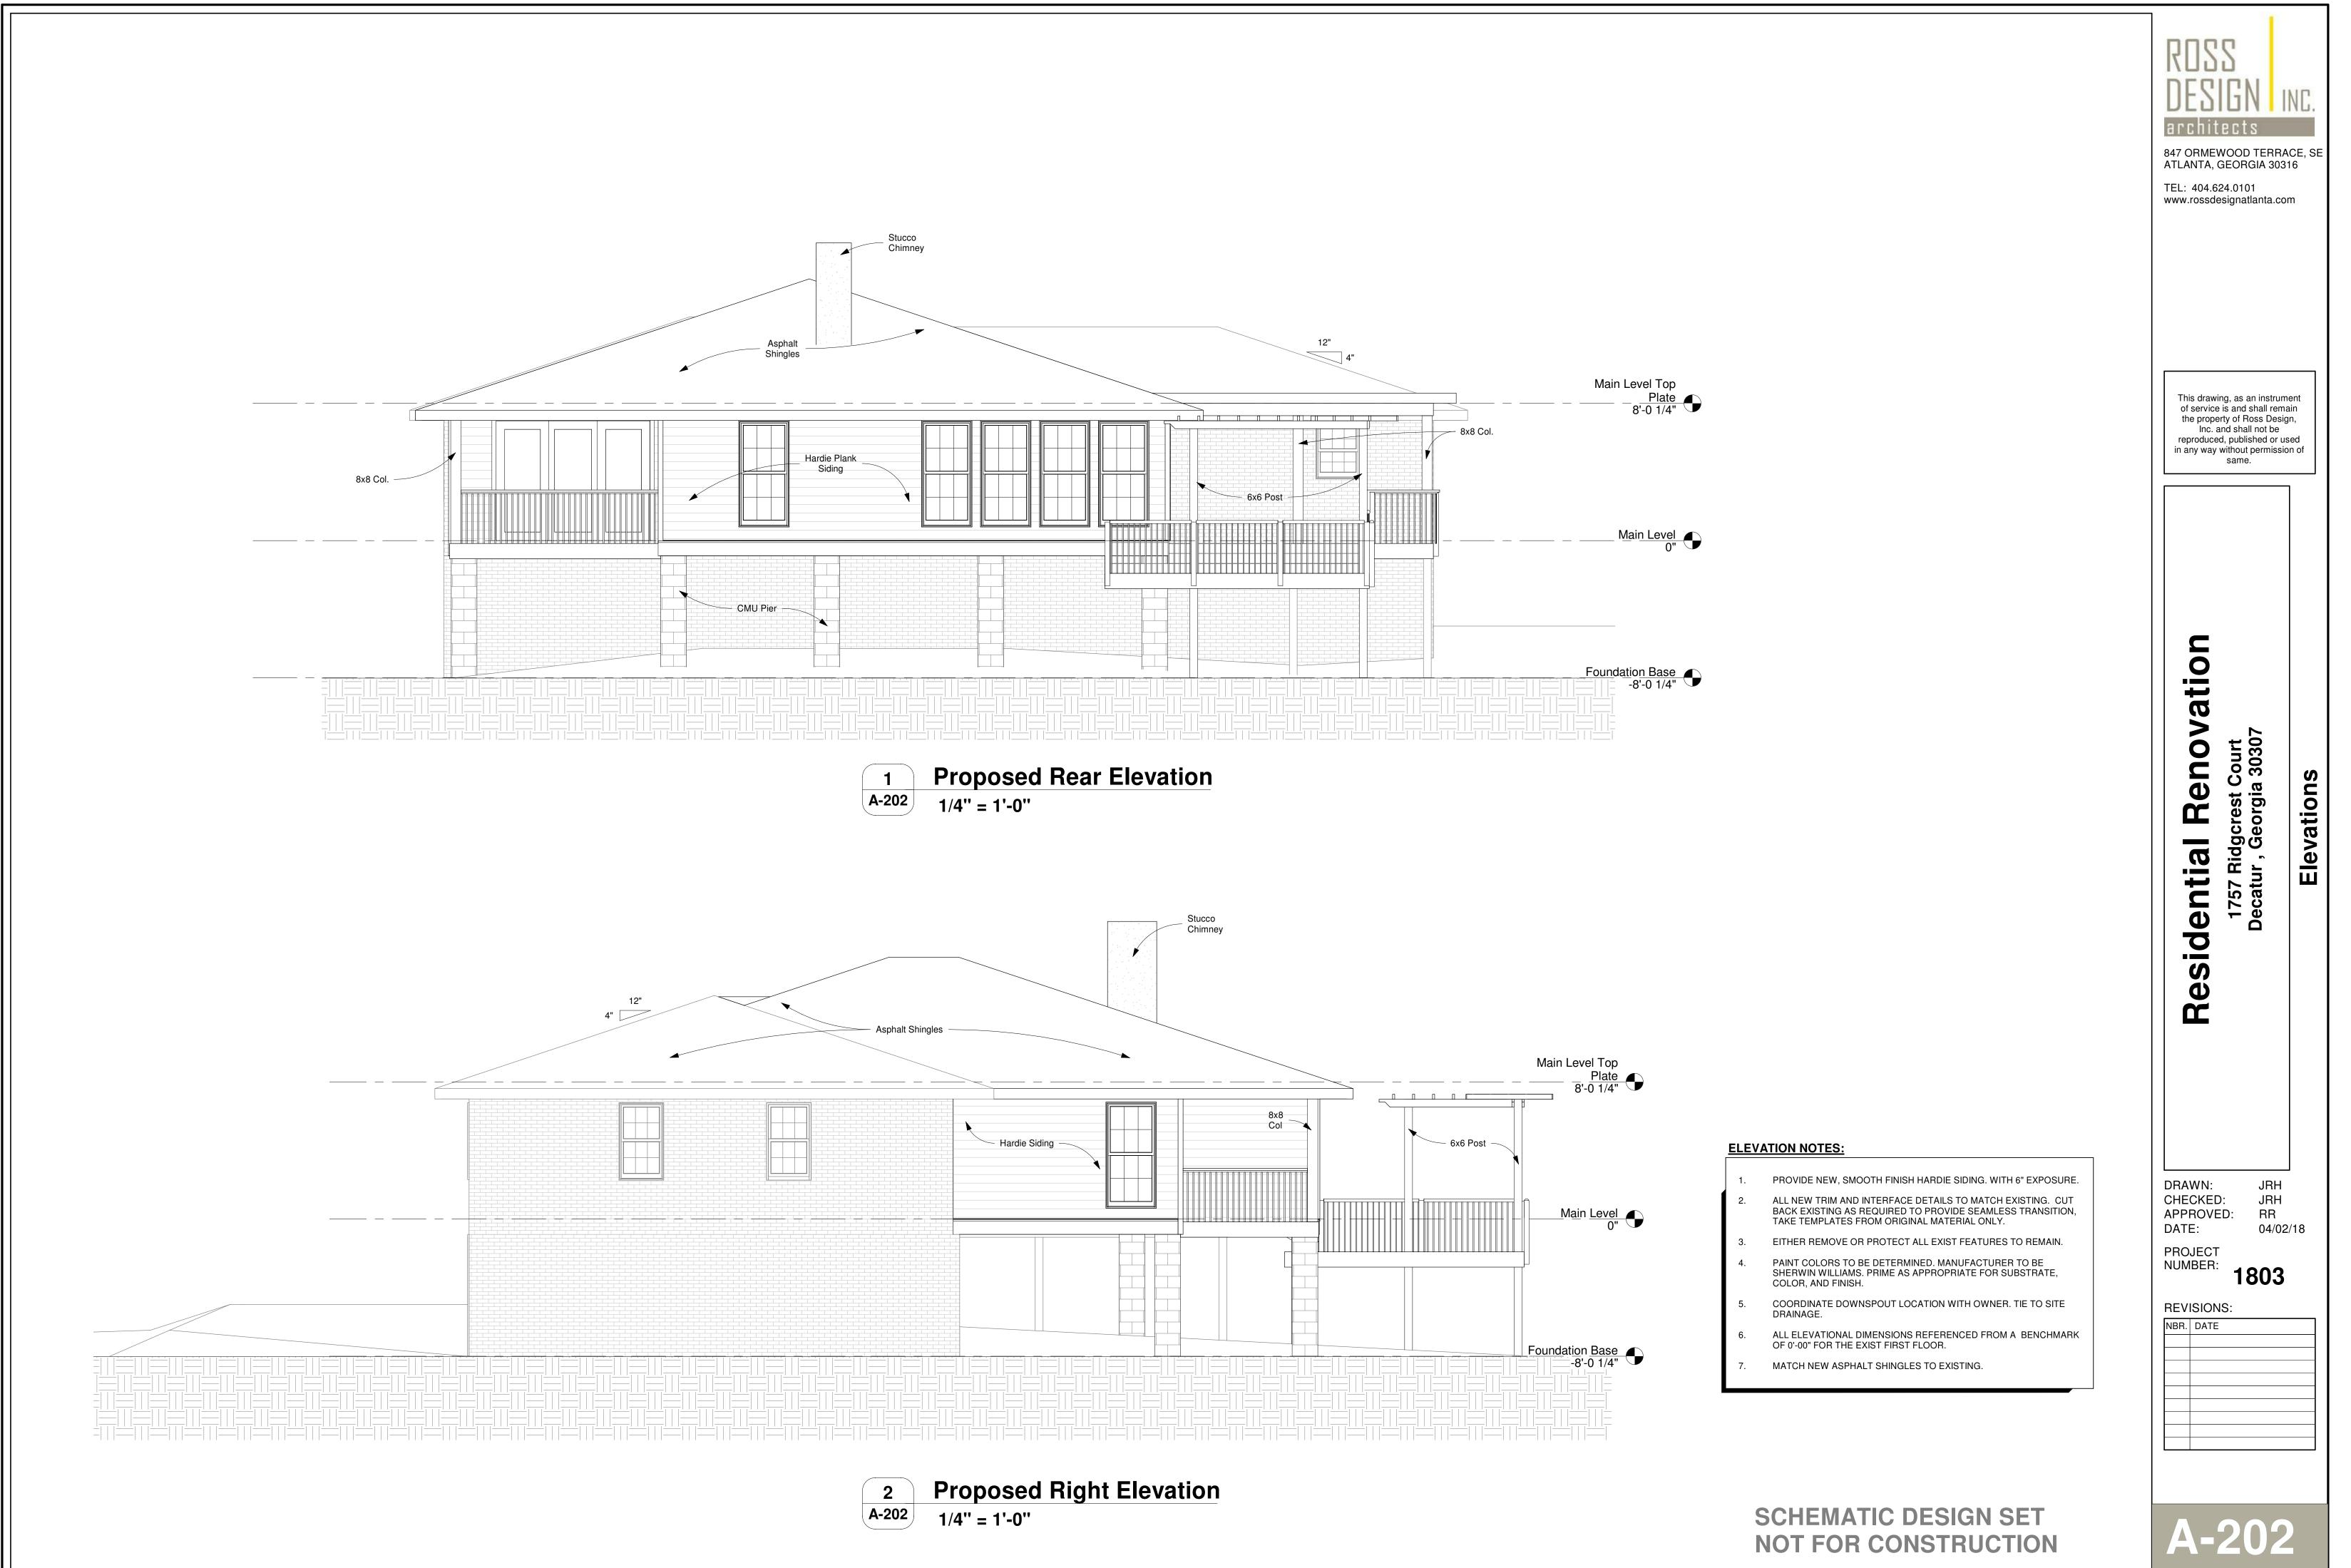

2 A-202

#### **ELEVATION NOTES:**

| 1. | PROVIDE NEW, SMOOTH FINISH HARDIE SIDING. WITH 6" EXPOSURE.                                                                                                           |
|----|-----------------------------------------------------------------------------------------------------------------------------------------------------------------------|
| 2. | ALL NEW TRIM AND INTERFACE DETAILS TO MATCH EXISTING. CUT<br>BACK EXISTING AS REQUIRED TO PROVIDE SEAMLESS TRANSITION,<br>TAKE TEMPLATES FROM ORIGINAL MATERIAL ONLY. |
| 3. | EITHER REMOVE OR PROTECT ALL EXIST FEATURES TO REMAIN.                                                                                                                |
| 4. | PAINT COLORS TO BE DETERMINED. MANUFACTURER TO BE<br>SHERWIN WILLIAMS. PRIME AS APPROPRIATE FOR SUBSTRATE,<br>COLOR, AND FINISH.                                      |

COORDINATE DOWNSPOUT LOCATION WITH OWNER. TIE TO SITE DRAINAGE.

ALL ELEVATIONAL DIMENSIONS REFERENCED FROM A BENCHMARK OF 0'-00" FOR THE EXIST FIRST FLOOR.

MATCH NEW ASPHALT SHINGLES TO EXISTING.

| 5 | C | Н | E | $\mathbf{M}$ |   |   |   | D | E | 51 | G  | Ν  | S  | E | Γ |
|---|---|---|---|--------------|---|---|---|---|---|----|----|----|----|---|---|
| Ν | 0 | T | F | 0            | R | С | 0 | Ν | S | TF | RI | J( | CT |   |   |