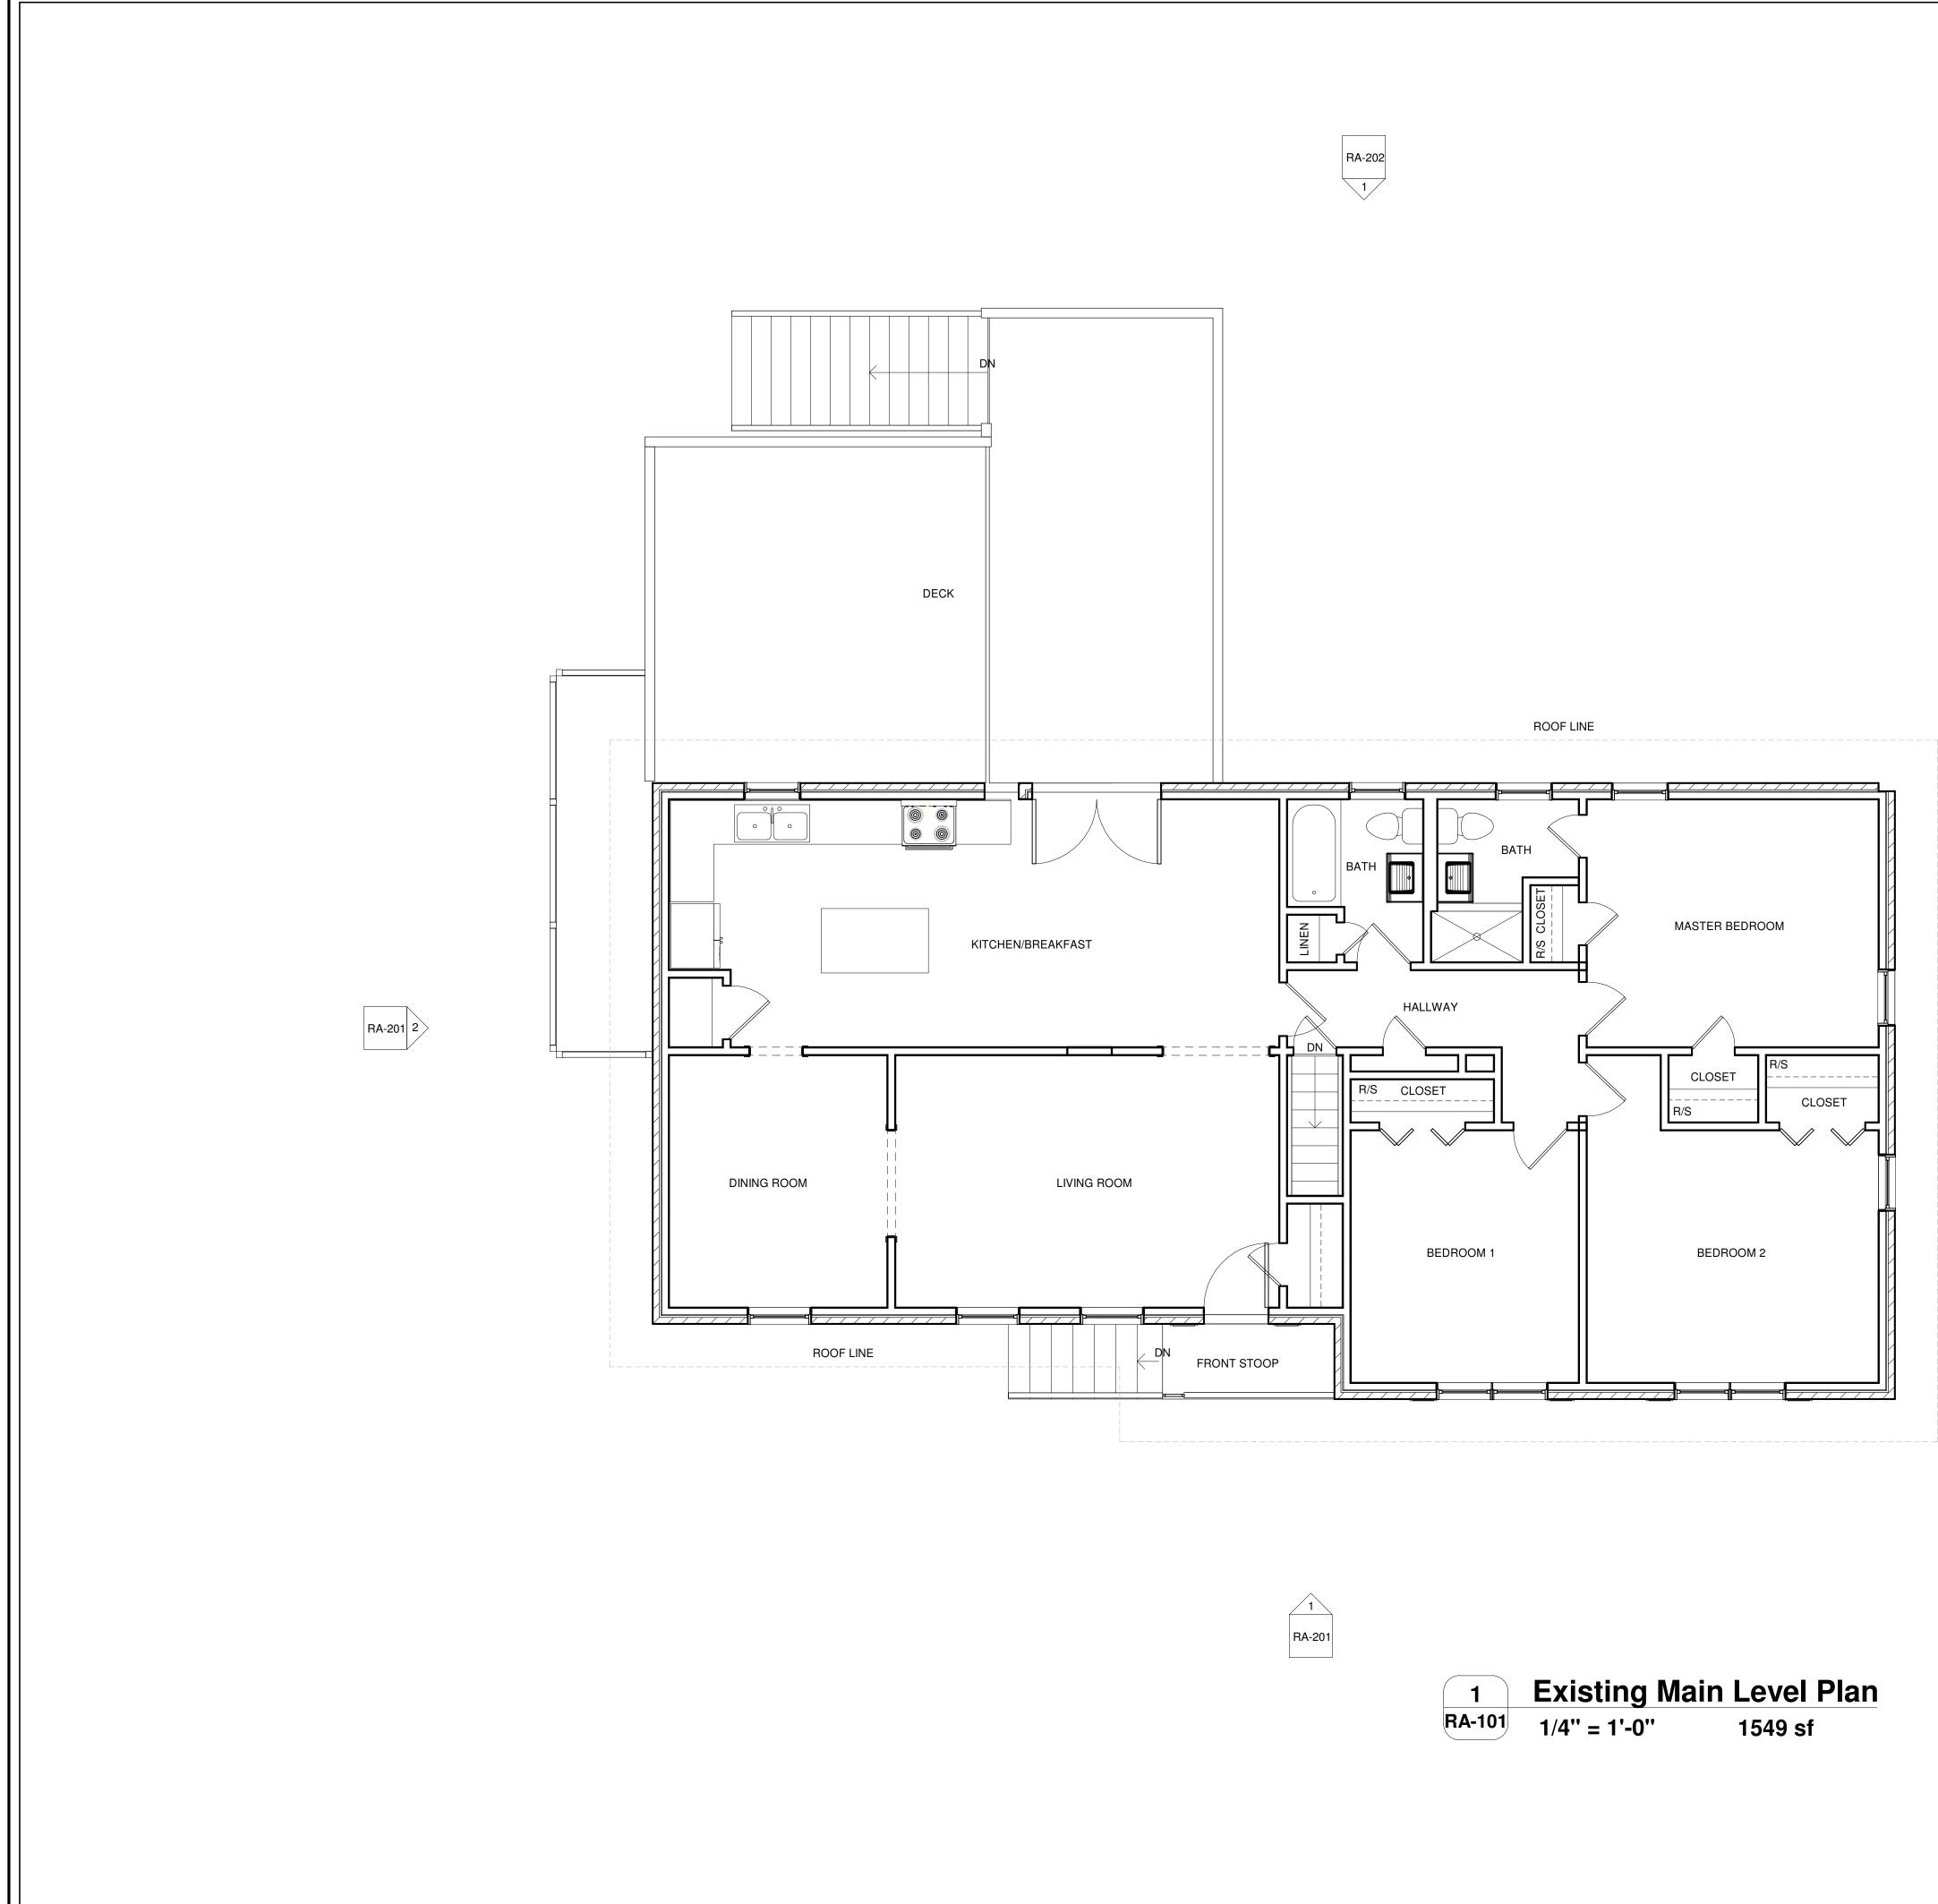

| 847 ORME<br>ATLANTA,<br>TEL: 404.6<br>www.rossd                                   | Ving, as an instru<br>e is and shall not be<br>ed, published or<br>vinbout permiss<br>same. | ment<br>nain<br>ign,<br>used   |
|-----------------------------------------------------------------------------------|---------------------------------------------------------------------------------------------|--------------------------------|
| Residential Renovation                                                            | 1757 Ridgcrest Court<br>Decatur , Georgia 30307                                             | Existing Main Level Floor Plan |
| DRAWN:<br>CHECKEI<br>APPROV<br>DATE:<br>PROJEC <sup>-</sup><br>NUMBER<br>REVISIOI | ED: RR<br>04/0<br><sup>:</sup><br><b>1803</b><br>NS:                                        | 2/18                           |

2 RA-202

THESE DRAWINGS ARE THE REPRESENTATION AND DOCUMENTATION OF THE EXISTING PROPERTY. THEY WERE EITHER HAND MEASURED AND CREATED FROM FIELD NOTES OR PRODUCED FROM CLIENT PROVIDED DOCUMENTS. WHILE EVERY EFFORT HAS BEEN TAKEN TO RENDER AN ACCURATE REPRESENTATION OF THE PROPERTY, THERE MAY BE MINOR DISCREPANCIES DUE TO CONSTRUCTION VARIATIONS. SHOULD THESE BECOME EVIDENT IN THE USE OF THESE DOCUMENTS, PLEASE CONTACT ROSS DESIGN FOR CORRECTION OR CLARIFICATION.