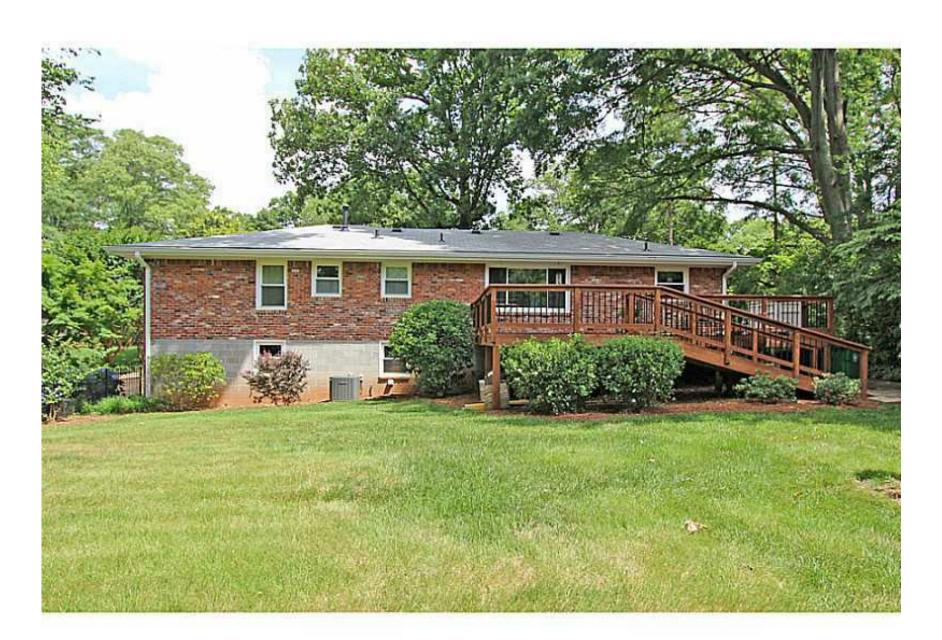

Front of House

Street Front

Rear of House

| This draw<br>of service<br>the prope<br>Inc. a<br>reproduce             | 24.0101<br>esignatlanta.c                       | iment<br>main<br>sign,<br>used |
|-------------------------------------------------------------------------|-------------------------------------------------|--------------------------------|
| Residential Renovation                                                  | 1757 Ridgcrest Court<br>Decatur , Georgia 30307 | Photos                         |
| DRAWN:<br>CHECKEL<br>APPROVE<br>DATE:<br>PROJECT<br>NUMBER:<br>REVISION | ED: RR<br>09/2<br>-<br><b>1803</b><br>NS:       | nor<br>21/16                   |