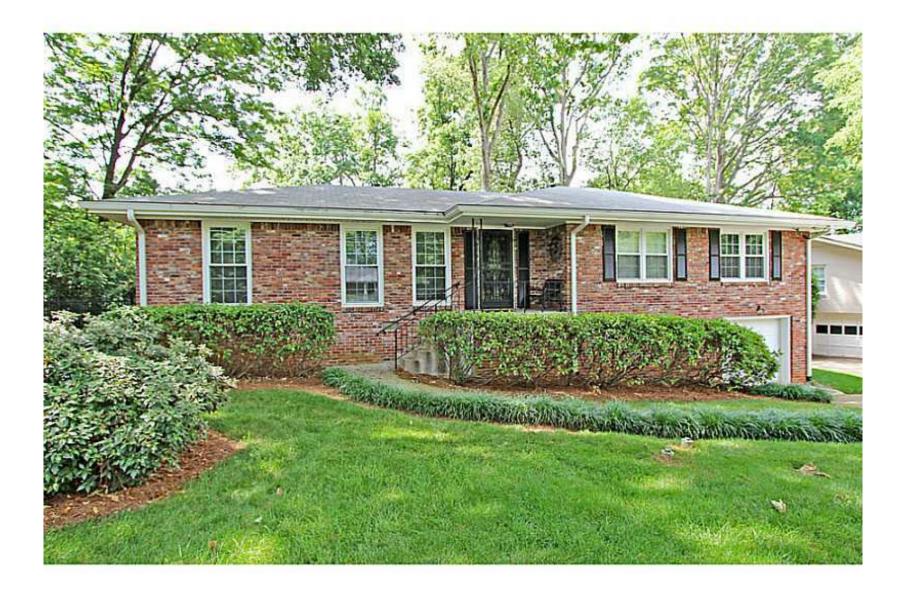

Front of House

Street Front

Rear of House

| This draw<br>of service<br>the prope<br>Inc. a<br>reproduce             | 24.0101<br>esignatlanta.c                       | iment<br>main<br>sign,<br>used |
|-------------------------------------------------------------------------|-------------------------------------------------|--------------------------------|
| Residential Renovation                                                  | 1757 Ridgcrest Court<br>Decatur , Georgia 30307 | Photos                         |
| DRAWN:<br>CHECKEL<br>APPROVE<br>DATE:<br>PROJECT<br>NUMBER:<br>REVISION | ED: RR<br>09/2<br>-<br><b>1803</b><br>NS:       | nor<br>21/16                   |