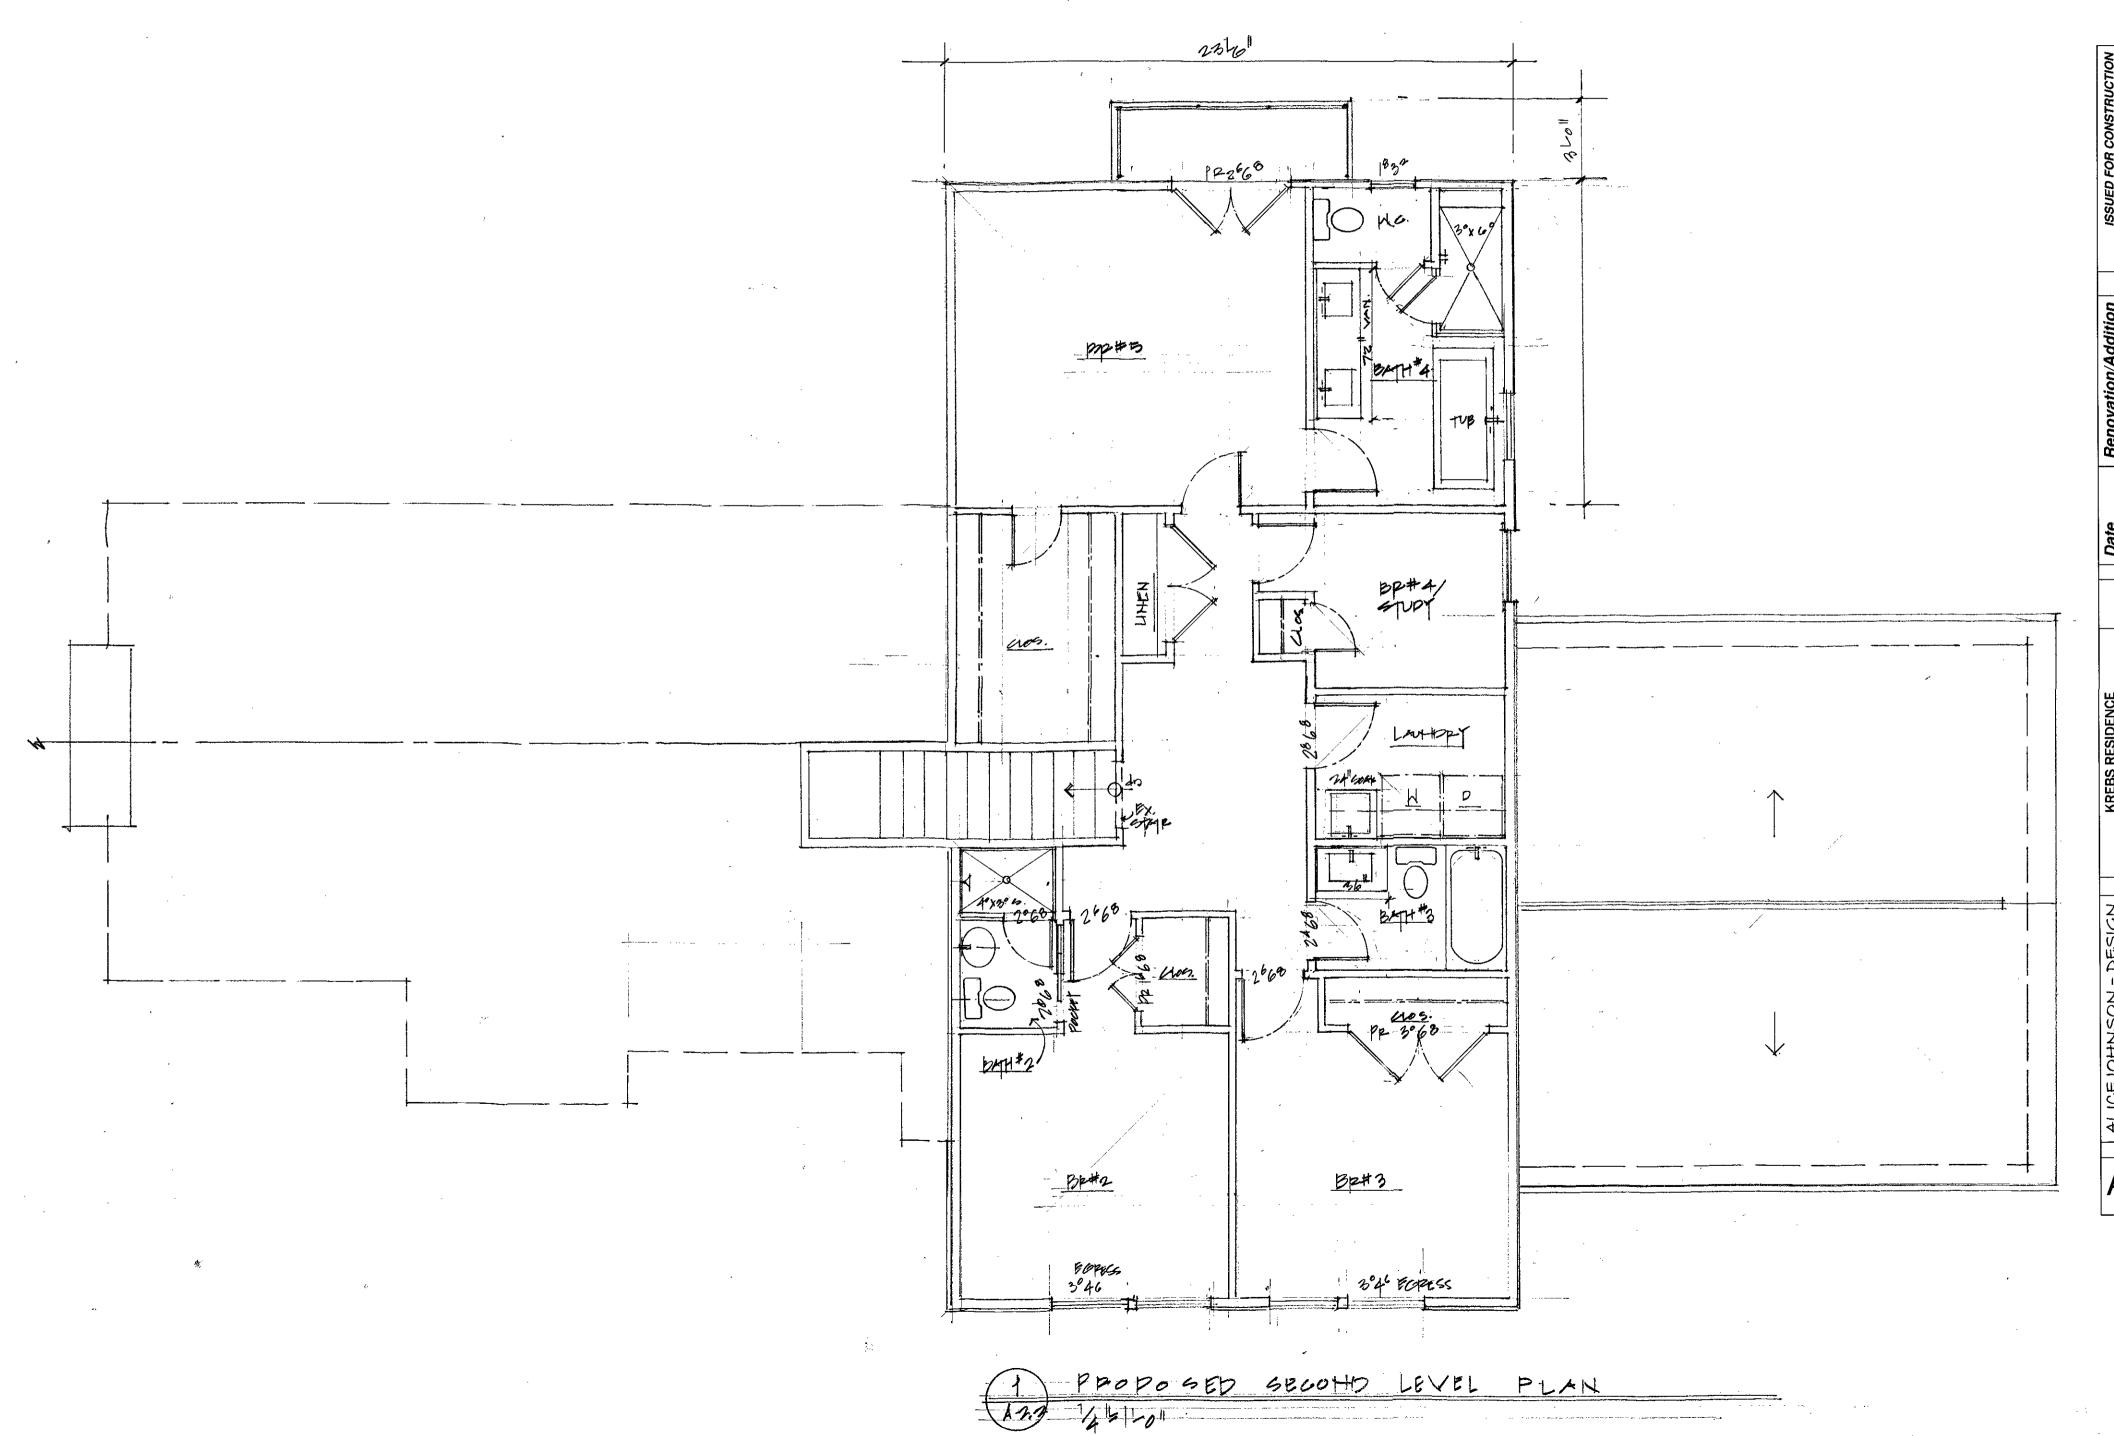

#### SUPPLEMENT - APPLICATION FOR HISTORIC PRESERVATION COMMISSION - DEKALB COUNTY

1956 North Ponce de Leon Ave, NE, Atlanta, GA 30307 Submitted by Alice Johnson DESIGN on behalf of Paul & Beth Krebs 11/30/18

#### **Description:**

Existing 1.5-story home, constructed in 1949, is a non- historic home in the Druid Hills Landmark District, and was previously renovated, to include covering the existing brick with synthetic stucco. Scope of proposed work to include:

- 1. Demolish non-historic sunroom, existing roofs of main structure and front entry gable and columns.
- 2. Construct a rear addition across the back of the house at the main level 13.5' out for a new kitchen, dining room, screened porch and deck.
- 3. Extend 2<sup>nd</sup> level over first floor addition for a master bedroom suite.
- 4. Increase the roof slopes to a 12:12 pitch and raise the exterior wall at the second level to a 7' knee (from a 54" knee).
- 5. Add a balcony off rear Master Bedroom with metal rail.
- 6. Add new secondary gable at front to tie in front entry with left side.
- 7. Add new s.s. metal roof (copper or bronze color) over front entry, replacing ionic columns with Doric, and repositioning to widen entry.
- 8. Add small terrace off side office with rail that ties into columns.
- 9. Add small cheek walls for columns and metal rail to run from columns down stairs. On left this is also to provide safety from steep drop.
- 10. Add small shed dormer over existing left windows.
- 11. Extend chimney to function with new roof slope.
- 12. Replace existing garage doors with new doors in 'carriage house style'.

| ICE JOHNSON - DESIGN | KREBS RESIDENCE              | Date     | Renovation/Addition | ISSUED FOR CONSTRUCTION |
|----------------------|------------------------------|----------|---------------------|-------------------------|
| 3 EMORY ROAD, NE     | 1956 North Ponce de Leon Ave | 11/30/18 | Dekalb HPC          | ajd# - 201818           |
| JANTA, GA 30306      | Atlanta, GA 30307            |          |                     |                         |