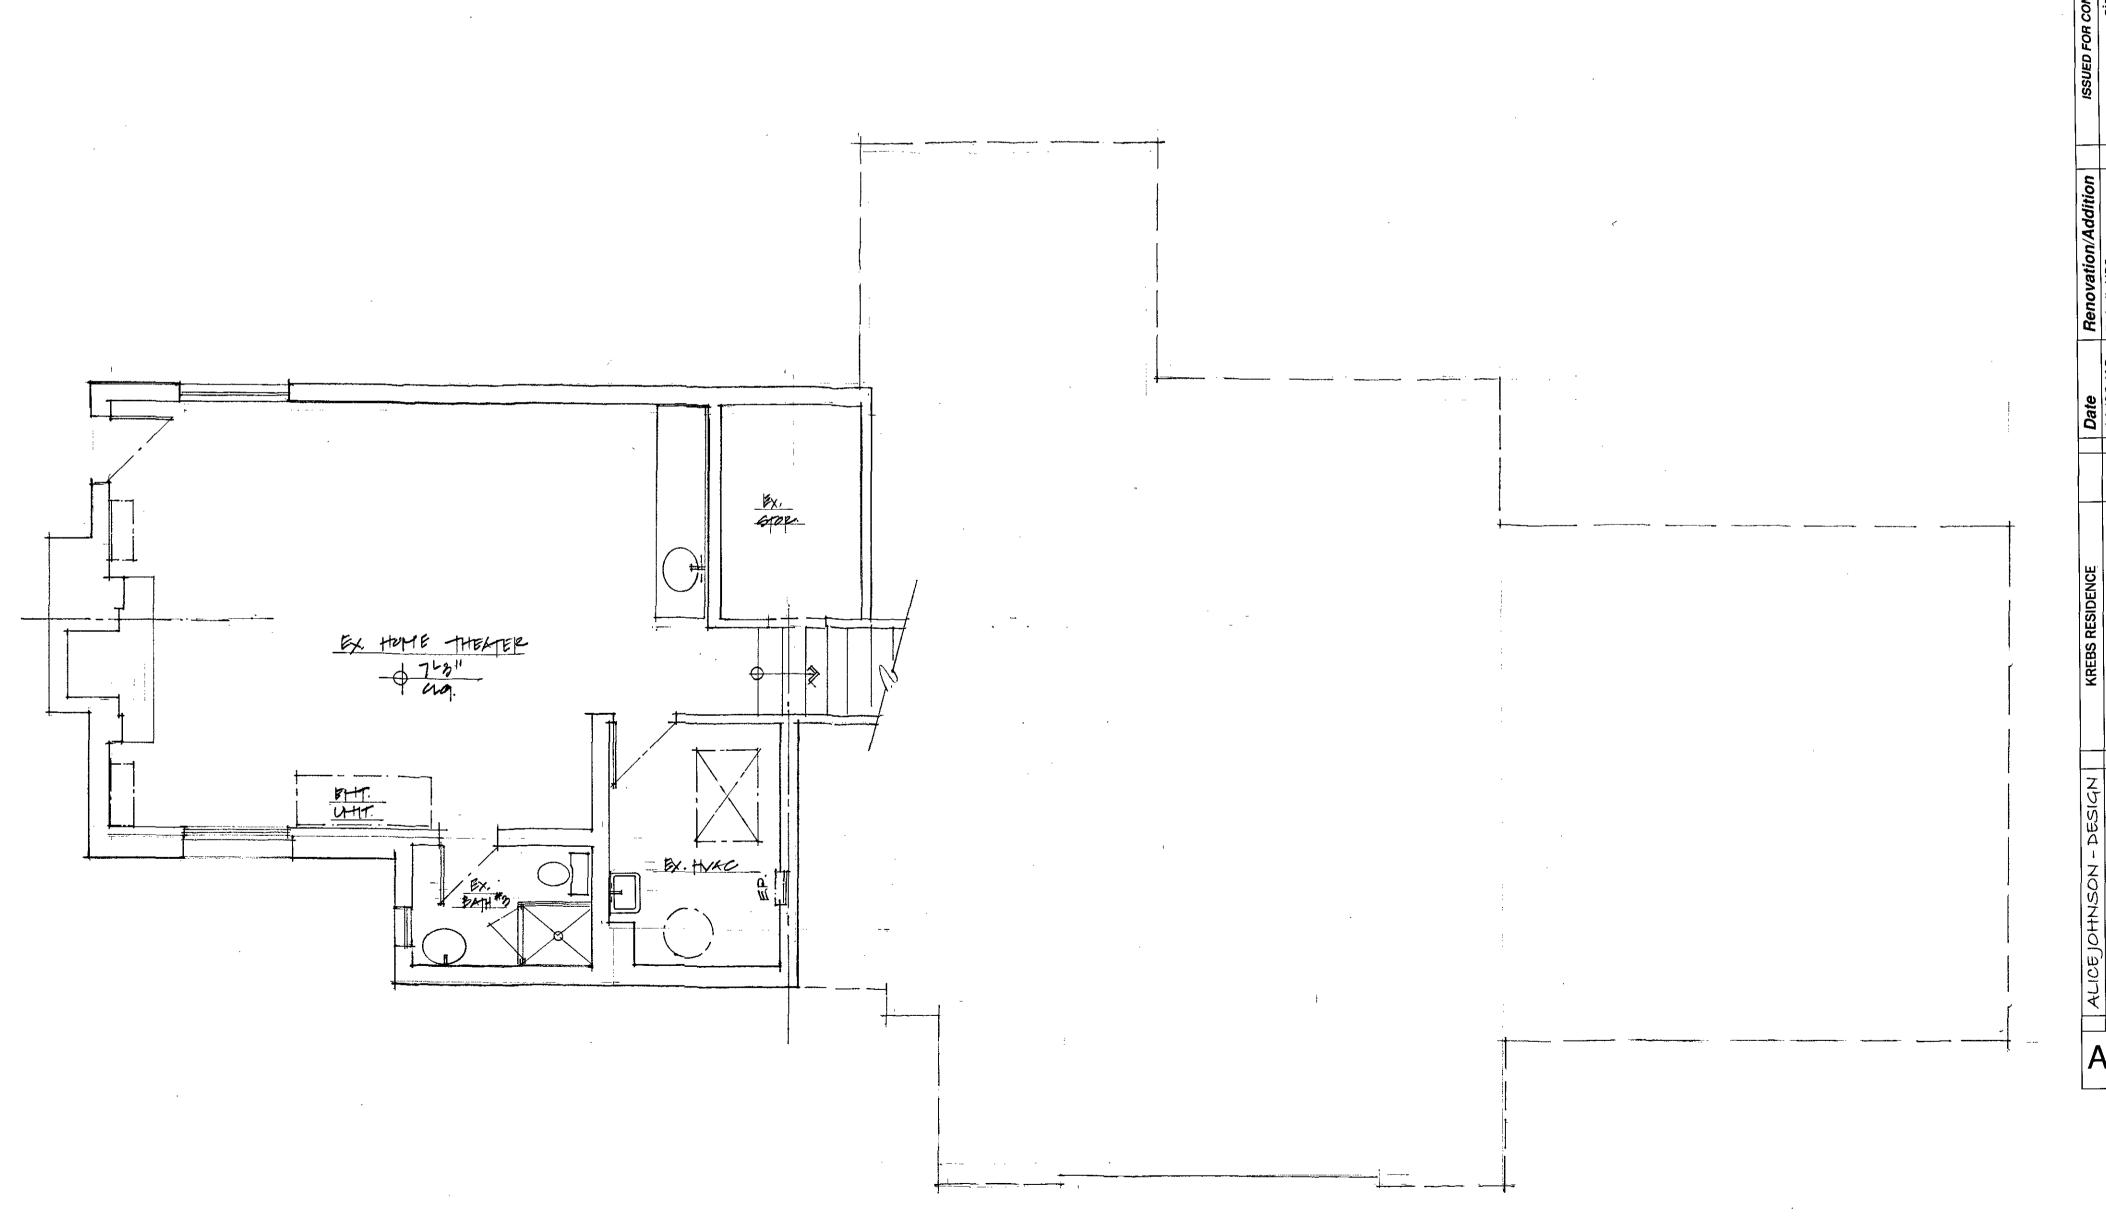

A-1.1

1 EXISTING/DEMOLITION SECOND LEVEL PLAN

EXISTING/DEMOLITION BASEMENT LEVEL PLAN

EXISTING SIDE ELEVATION

|   | ALICEJOHNSON - DESIGN                                                                       | KREBS RESIDENCE                          | Date                         | Renovation/Addition                                                      | ISSUED FOR CONSTRUCTION |
|---|---------------------------------------------------------------------------------------------|------------------------------------------|------------------------------|--------------------------------------------------------------------------|-------------------------|
| l | 1403 EMORY ROAD, NE                                                                         | 1956 North Ponce de Leon Ave             | 11/30/18                     | 11/30/18 Dekalb HPC                                                      | ajd# - 201818           |
| l | ATLANTA, GA 30306                                                                           | Atlanta, GA 30307                        |                              |                                                                          |                         |
|   | This drawing is the property of ALICE IOHANAON - DEMONS and is not to be reproduced or con- | o pasition and is not to be reproduced o | r conject in whole or part e | ied in whole or part except under the premises of this site and project. | and project.            |