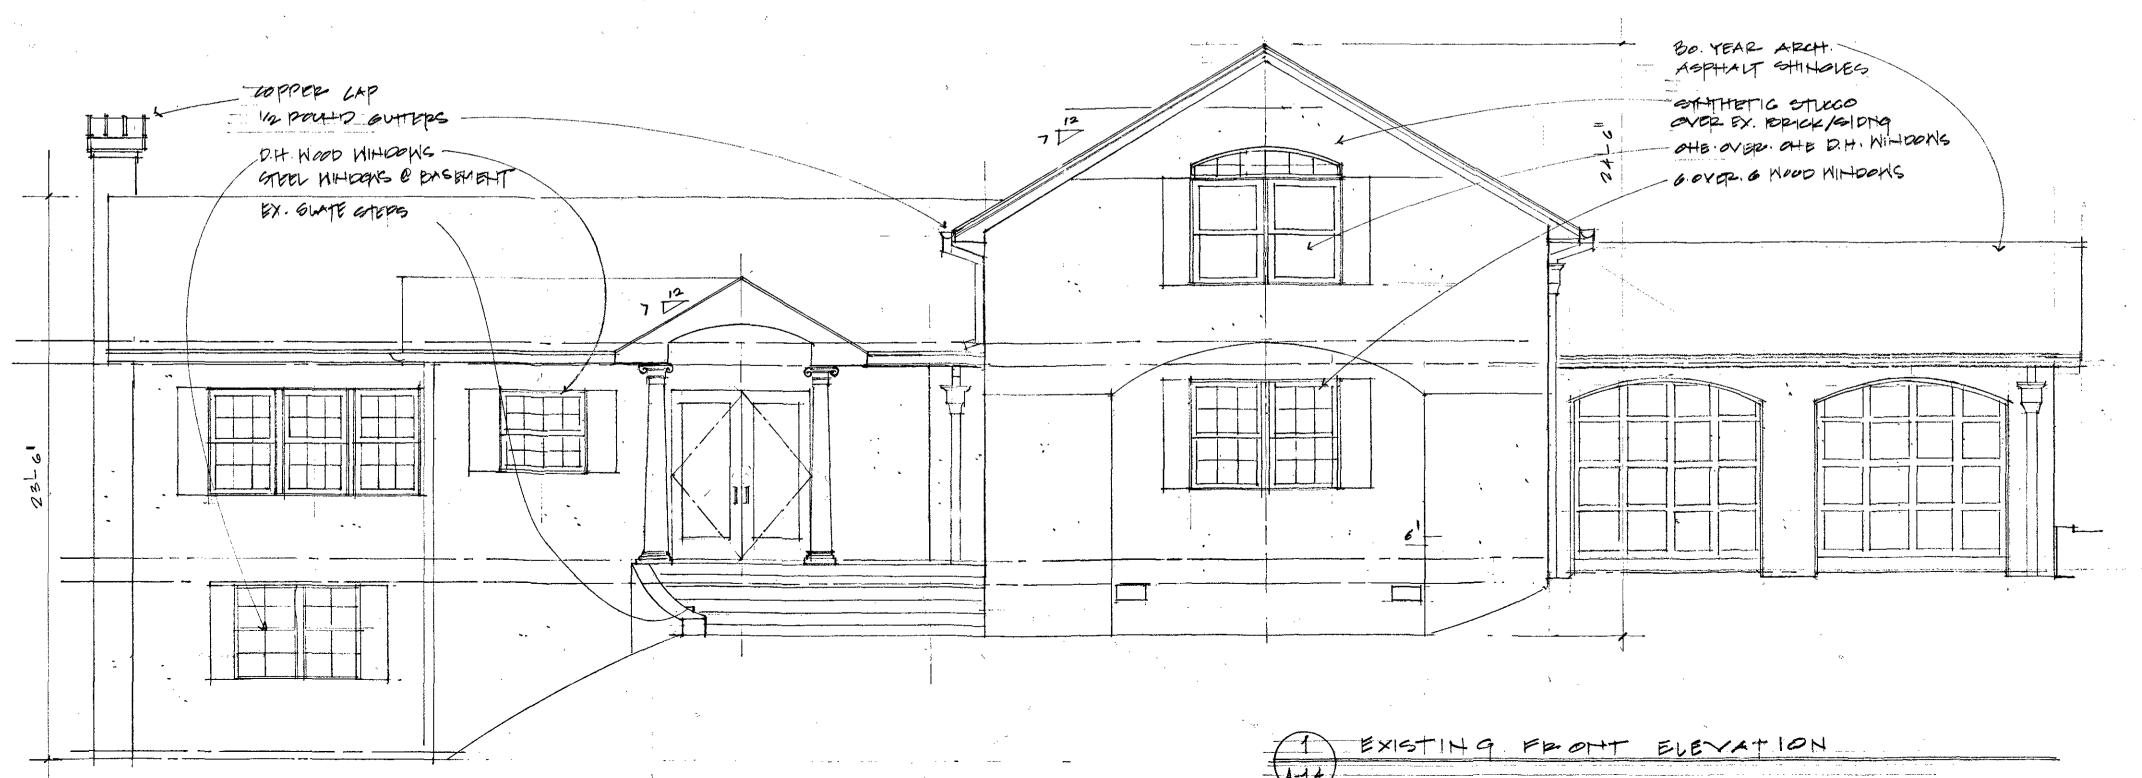

#### **Description:**

Existing 1.5-story home, constructed in 1949, is a non- historic home in the Druid Hills Landmark District, and was previously renovated, to include covering the existing brick with synthetic stucco. Scope of proposed work to include:

- 1. Demolish non-historic sunroom, existing roofs of main structure and front entry gable and columns.
- 2. Construct a rear addition across the back of the house at the main level 13.5' out for a new kitchen, dining room, screened porch and deck.
- 3. Extend 2<sup>nd</sup> level over first floor addition for a master bedroom suite.
- 4. Increase the roof slopes to a 12:12 pitch and raise the exterior wall at the second level to a 7' knee (from a 54" knee).
- 5. Add a balcony off rear Master Bedroom with metal rail.
- 6. Add new secondary gable at front to tie in front entry with left side.
- 7. Add new s.s. metal roof (copper or bronze color) over front entry, replacing ionic columns with Doric, and repositioning to widen entry.
- 8. Add small terrace off side office with rail that ties into columns.
- 9. Add small cheek walls for columns and metal rail to run from columns down stairs. On left this is also to provide safety from steep drop.
- 10. Add small shed dormer over existing left windows.
- 11. Extend chimney to function with new roof slope.
- 12. Replace existing garage doors with new doors in 'carriage house style'.