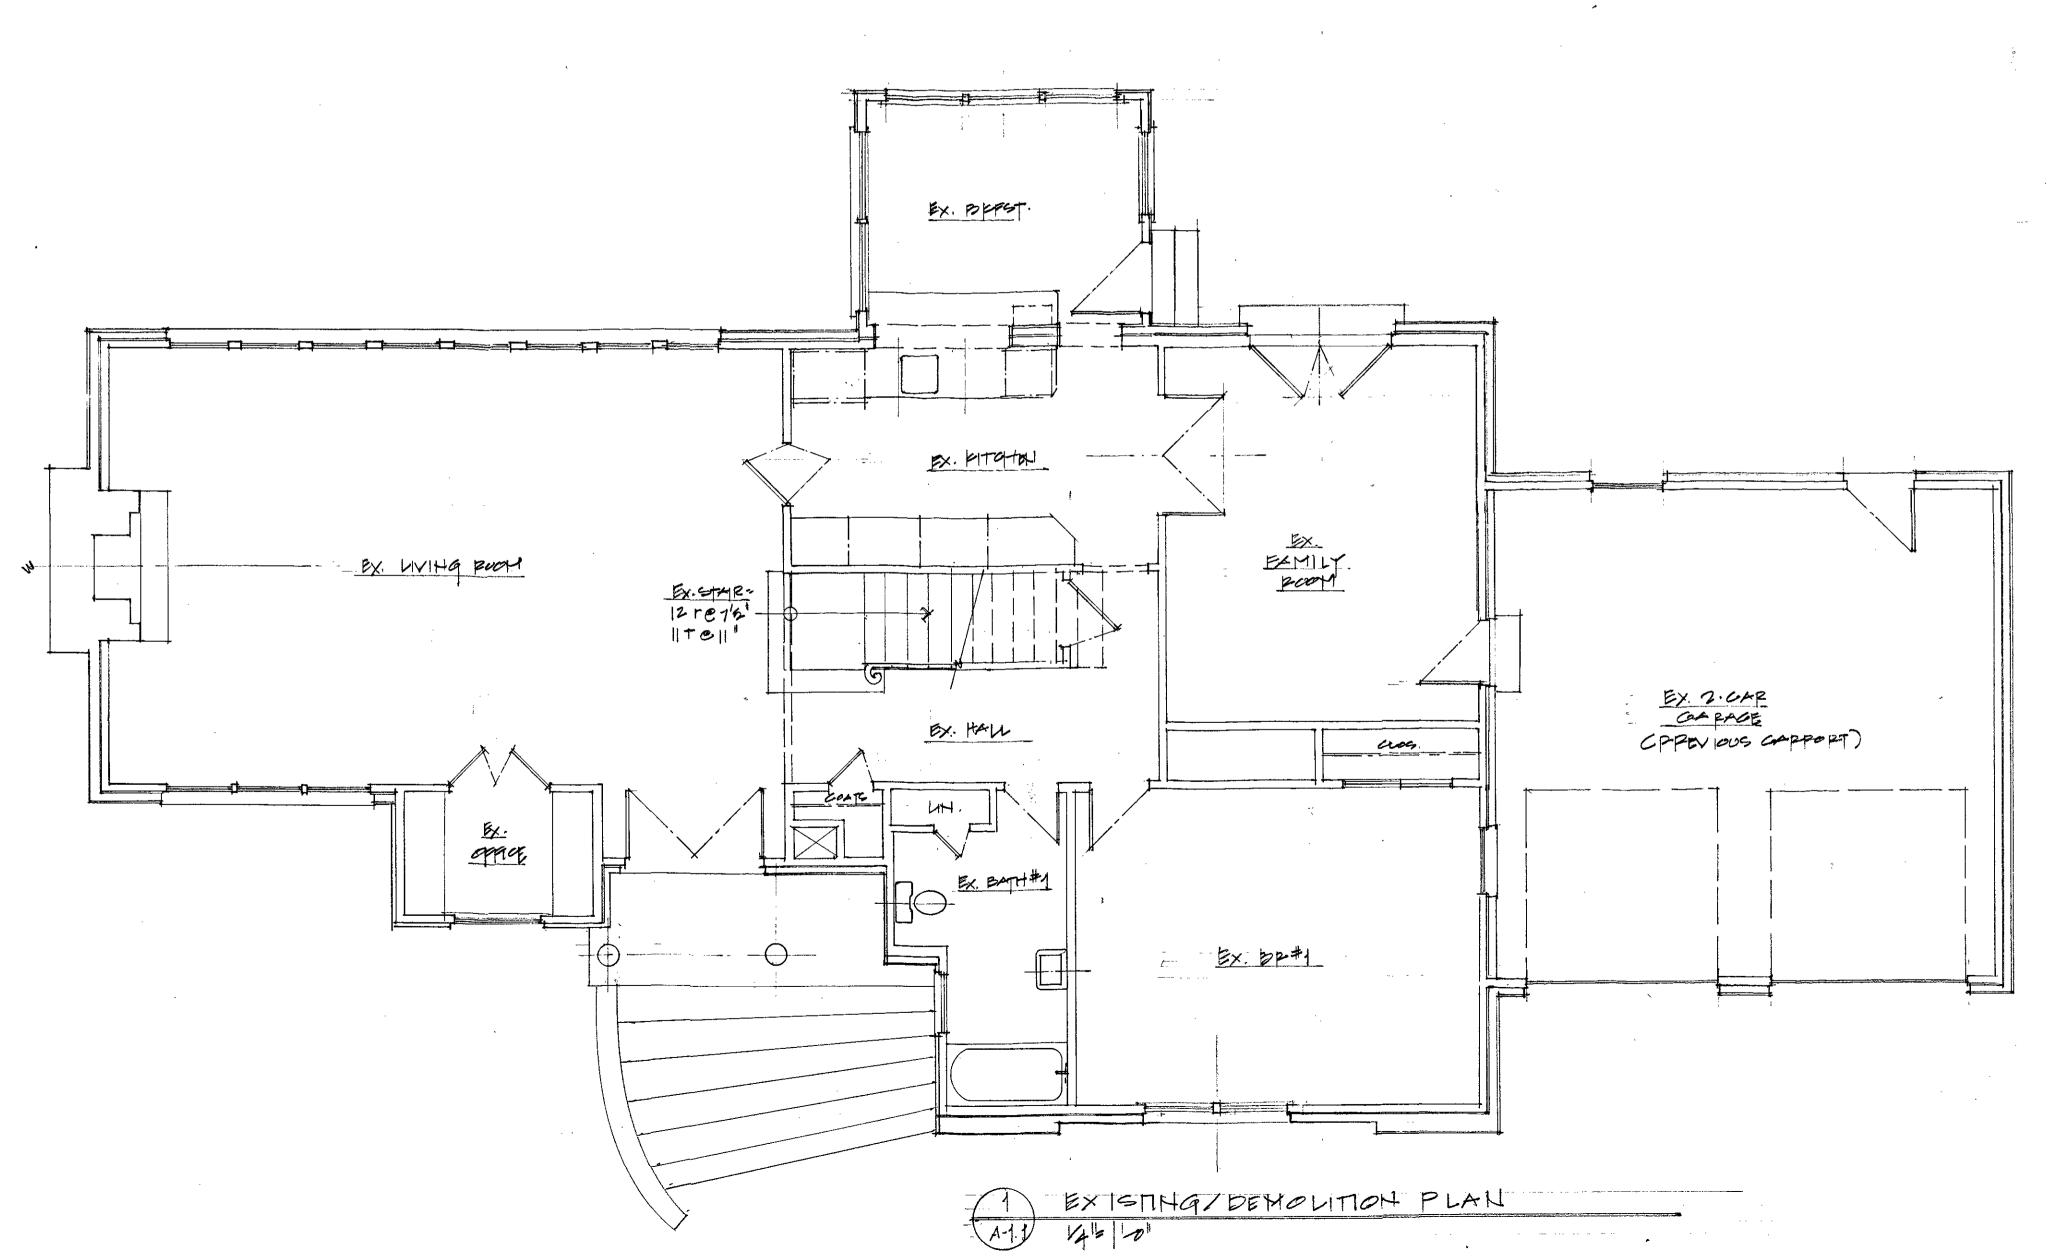

#### **Description:**

Existing 1.5-story home, constructed in 1949, is a non- historic home in the Druid Hills Landmark District, and was previously renovated, to include covering the existing brick with synthetic stucco. Scope of proposed work to include:

- 1. Demolish non-historic sunroom, existing roofs of main structure and front entry gable and columns.
- 2. Construct a rear addition across the back of the house at the main level 13.5' out for a new kitchen, dining room, screened porch and deck.
- 3. Extend 2<sup>nd</sup> level over first floor addition for a master bedroom suite.
- 4. Increase the roof slopes to a 12:12 pitch and raise the exterior wall at the second level to a 7' knee (from a 54" knee).
- 5. Add a balcony off rear Master Bedroom with metal rail.
- 6. Add new secondary gable at front to tie in front entry with left side.
- 7. Add new s.s. metal roof (copper or bronze color) over front entry, replacing ionic columns with Doric, and repositioning to widen entry.
- 8. Add small terrace off side office with rail that ties into columns.
- 9. Add small cheek walls for columns and metal rail to run from columns down stairs. On left this is also to provide safety from steep drop.
- 10. Add small shed dormer over existing left windows.
- 11. Extend chimney to function with new roof slope.
- 12. Replace existing garage doors with new doors in 'carriage house style'.

A-1.1

1 EXISTING/DEMOLITION SECOND LEVEL PLAN

EXISTING/DEMOLITION BASEMENT LEVEL PLAN

EXISTING SIDE ELEVATION

|   | ALICEJOHNSON - DESIGN                                                                       | KREBS RESIDENCE                          | Date                         | Renovation/Addition                                                      | ISSUED FOR CONSTRUCTION |
|---|---------------------------------------------------------------------------------------------|------------------------------------------|------------------------------|--------------------------------------------------------------------------|-------------------------|
| l | 1403 EMORY ROAD, NE                                                                         | 1956 North Ponce de Leon Ave             | 11/30/18                     | 11/30/18 Dekalb HPC                                                      | ajd# - 201818           |
| l | ATLANTA, GA 30306                                                                           | Atlanta, GA 30307                        |                              |                                                                          |                         |
|   | This drawing is the property of ALICE IOHANAON - DEMONS and is not to be reproduced or con- | o pasition and is not to be reproduced o | r conject in whole or part e | ied in whole or part except under the premises of this site and project. | and project.            |