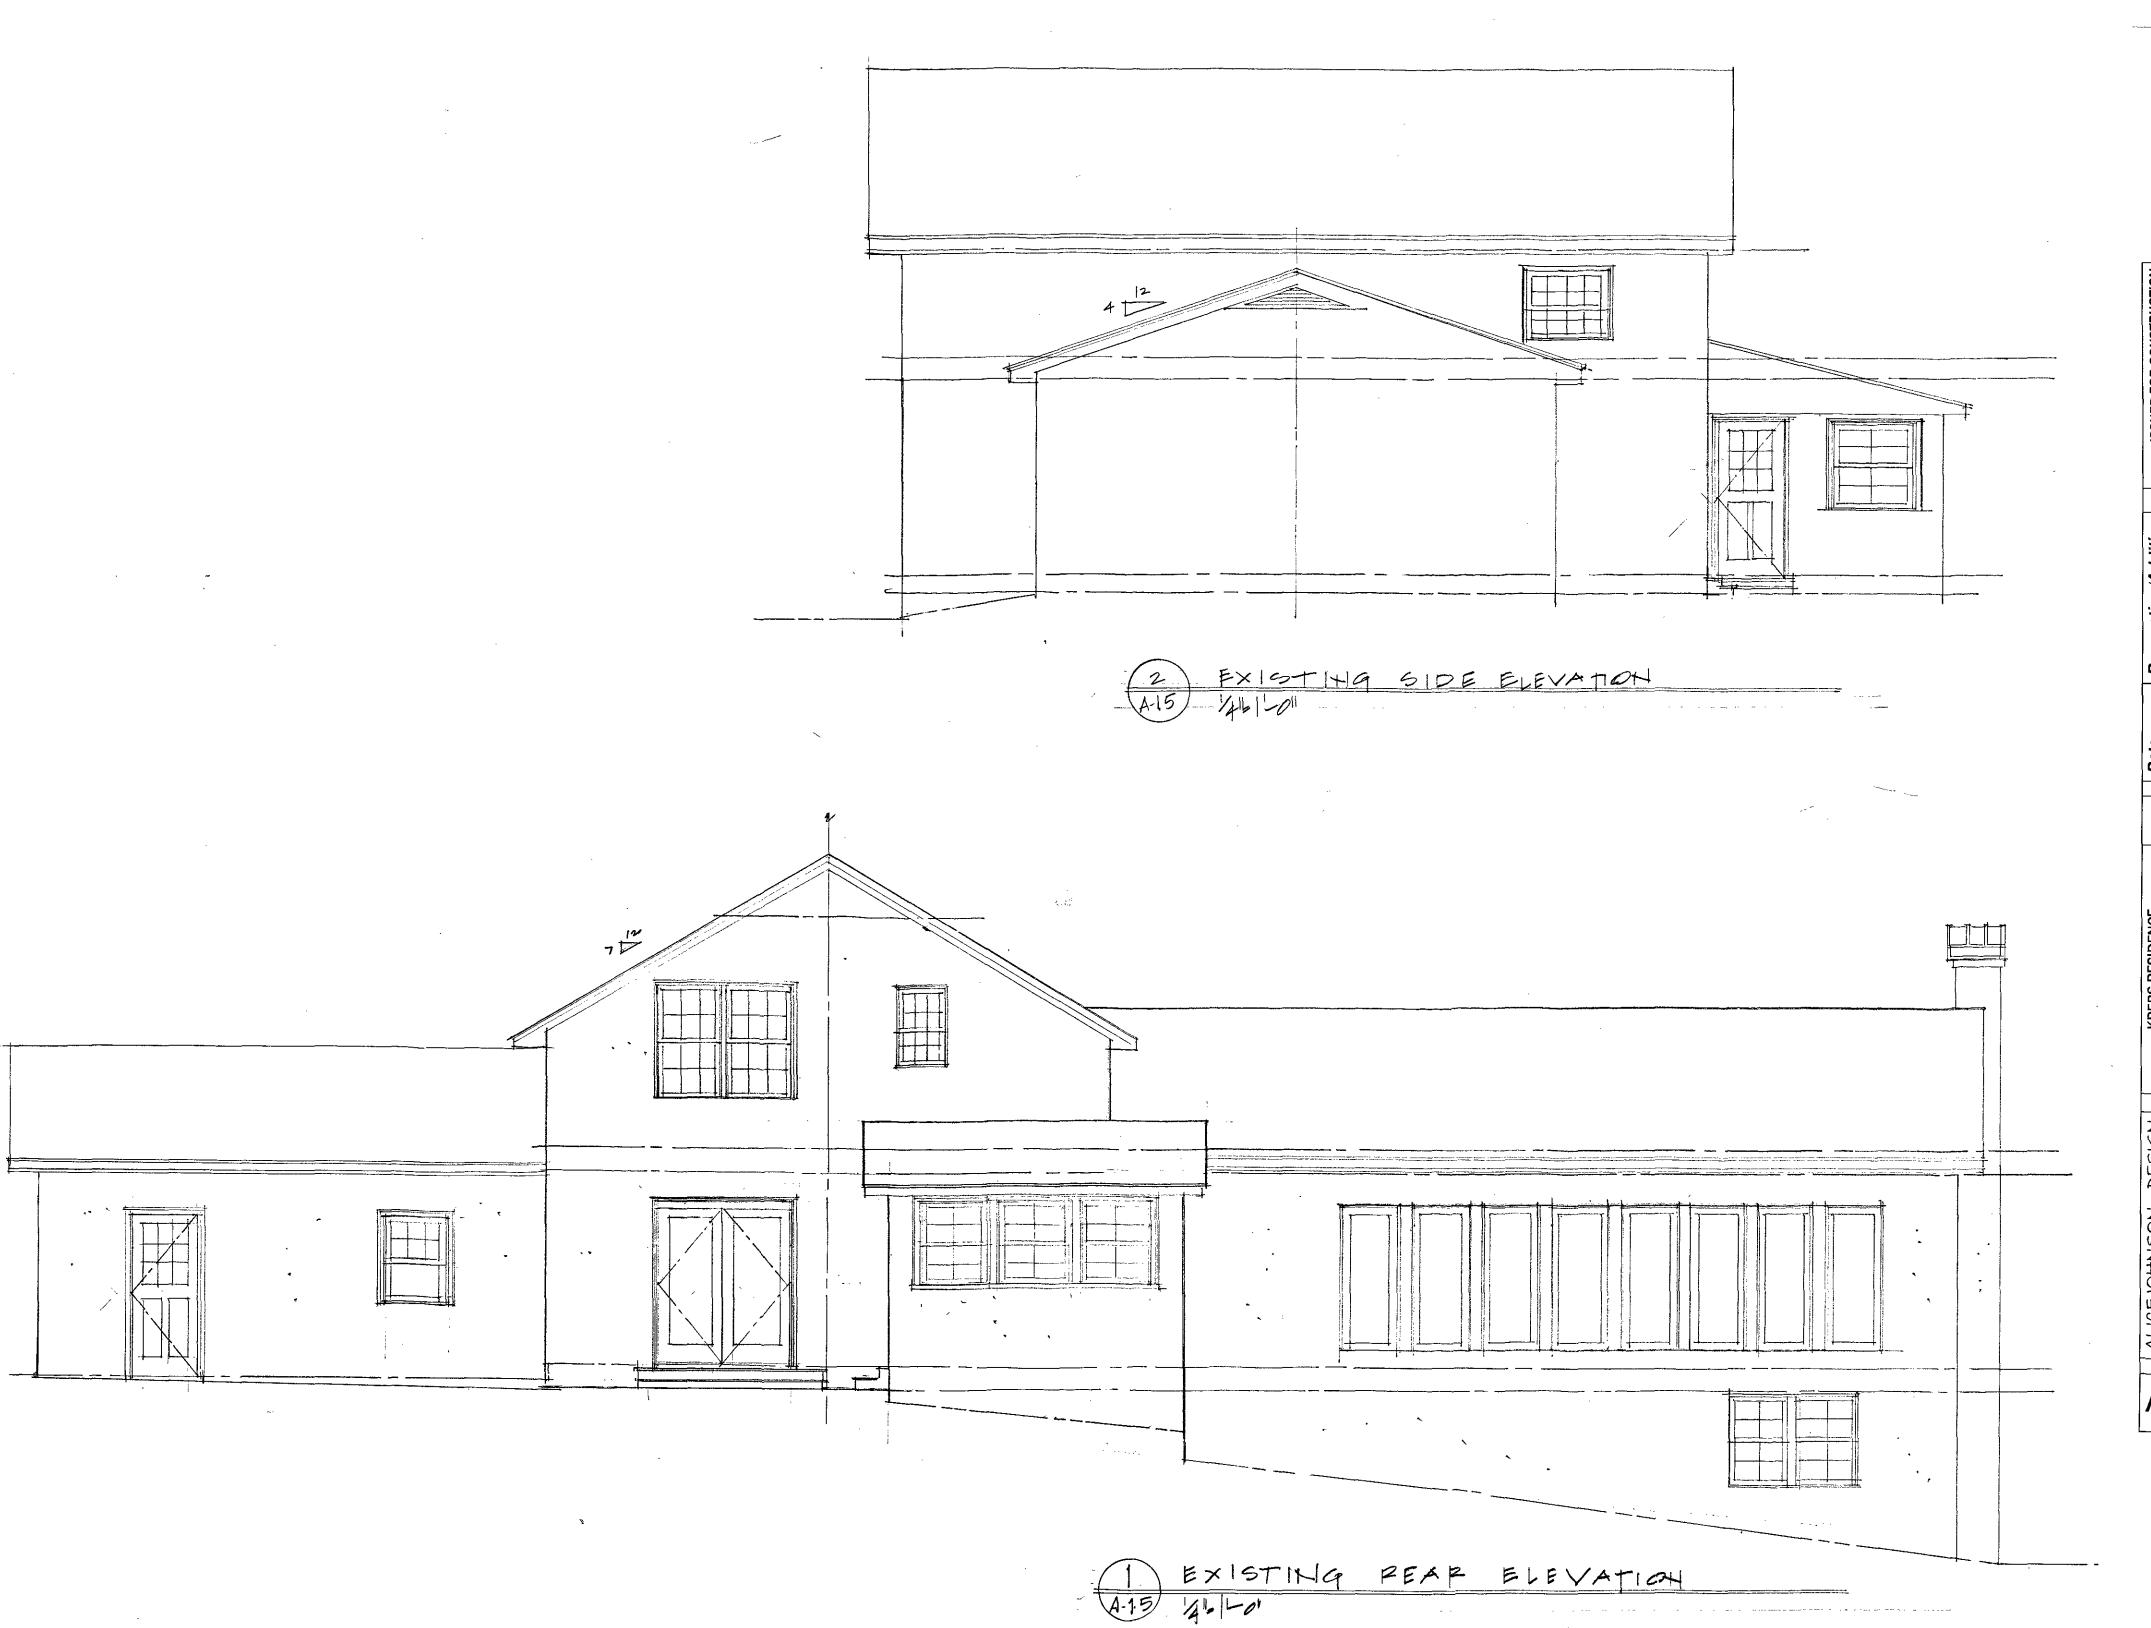

#### **Description:**

Existing 1.5-story home, constructed in 1949, is a non- historic home in the Druid Hills Landmark District, and was previously renovated, to include covering the existing brick with synthetic stucco. Scope of proposed work to include:

- 1. Demolish non-historic sunroom, existing roofs of main structure and front entry gable and columns.
- 2. Construct a rear addition across the back of the house at the main level 13.5' out for a new kitchen, dining room, screened porch and deck.
- 3. Extend 2<sup>nd</sup> level over first floor addition for a master bedroom suite.
- 4. Increase the roof slopes to a 12:12 pitch and raise the exterior wall at the second level to a 7' knee (from a 54" knee).
- 5. Add a balcony off rear Master Bedroom with metal rail.
- 6. Add new secondary gable at front to tie in front entry with left side.
- 7. Add new s.s. metal roof (copper or bronze color) over front entry, replacing ionic columns with Doric, and repositioning to widen entry.
- 8. Add small terrace off side office with rail that ties into columns.
- 9. Add small cheek walls for columns and metal rail to run from columns down stairs. On left this is also to provide safety from steep drop.
- 10. Add small shed dormer over existing left windows.
- 11. Extend chimney to function with new roof slope.
- 12. Replace existing garage doors with new doors in 'carriage house style'.