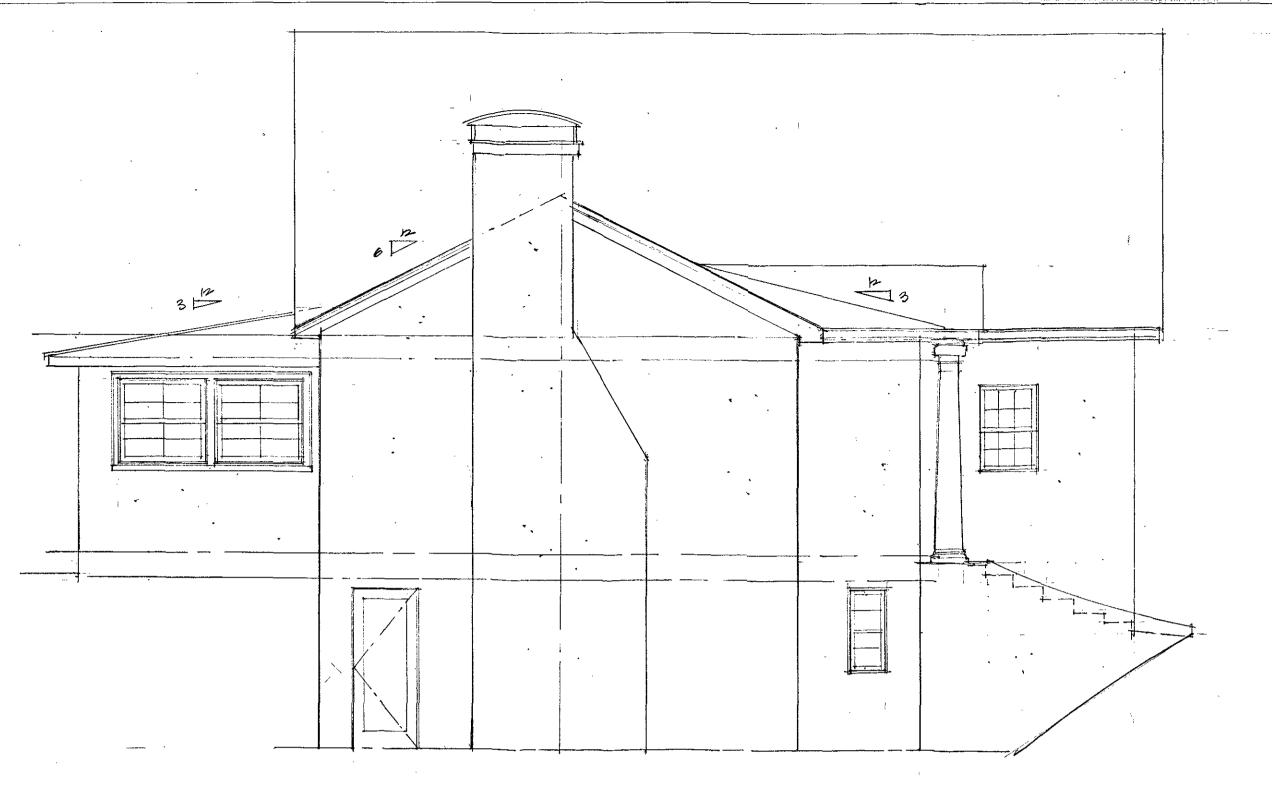

A-1.1

1 EXISTING/DEMOLITION SECOND LEVEL PLAN

EXISTING/DEMOLITION BASEMENT LEVEL PLAN

EXISTING SIDE ELEVATION

|   | ALICEJOHNSON - DESIGN                                                                       | KREBS RESIDENCE                          | Date                         | Renovation/Addition                                                      | ISSUED FOR CONSTRUCTION |
|---|---------------------------------------------------------------------------------------------|------------------------------------------|------------------------------|--------------------------------------------------------------------------|-------------------------|
| l | 1403 EMORY ROAD, NE                                                                         | 1956 North Ponce de Leon Ave             | 11/30/18                     | 11/30/18 Dekalb HPC                                                      | ajd# - 201818           |
| l | ATLANTA, GA 30306                                                                           | Atlanta, GA 30307                        |                              |                                                                          |                         |
|   | This drawing is the property of ALICE IOHANAON - DEMONS and is not to be reproduced or con- | o pasition and is not to be reproduced o | r conject in whole or part e | ied in whole or part except under the premises of this site and project. | and project.            |