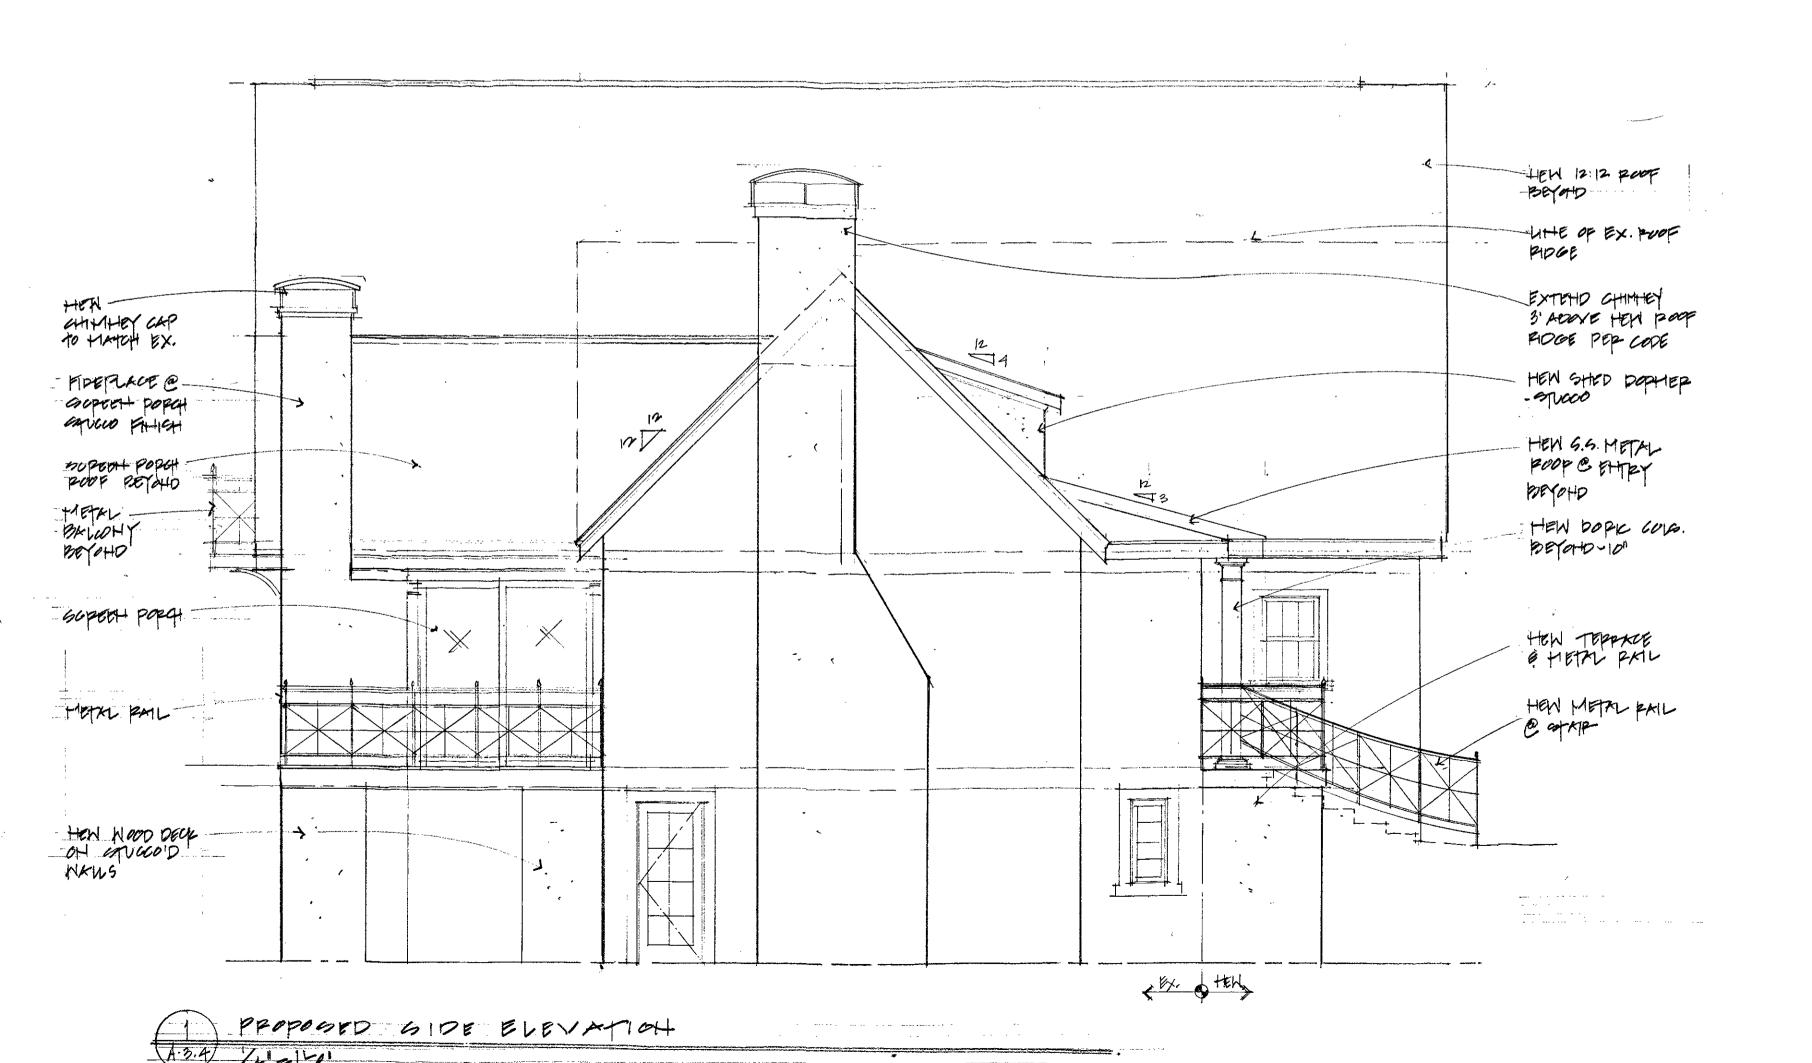

- 1. Demolish non-historic sunroom, existing roofs of main structure and front entry gable and columns.
- 2. Construct a rear addition across the back of the house at the main level 13.5' out for a new kitchen, dining room, screened porch and deck.
- 3. Extend 2<sup>nd</sup> level over first floor addition for a master bedroom suite.
- 4. Increase the roof slopes to a 12:12 pitch and raise the exterior wall at the second level to a 7' knee (from a 54" knee).
- 5. Add a balcony off rear Master Bedroom with metal rail.
- 6. Add new secondary gable at front to tie in front entry with left side.
- 7. Add new s.s. metal roof (copper or bronze color) over front entry, replacing ionic columns with Doric, and repositioning to widen entry.
- 8. Add small terrace off side office with rail that ties into columns.
- 9. Add small cheek walls for columns and metal rail to run from columns down stairs. On left this is also to provide safety from steep drop.
- 10. Add small shed dormer over existing left windows.
- 11. Extend chimney to function with new roof slope.
- 12. Replace existing garage doors with new doors in 'carriage house style'.

A-3.4