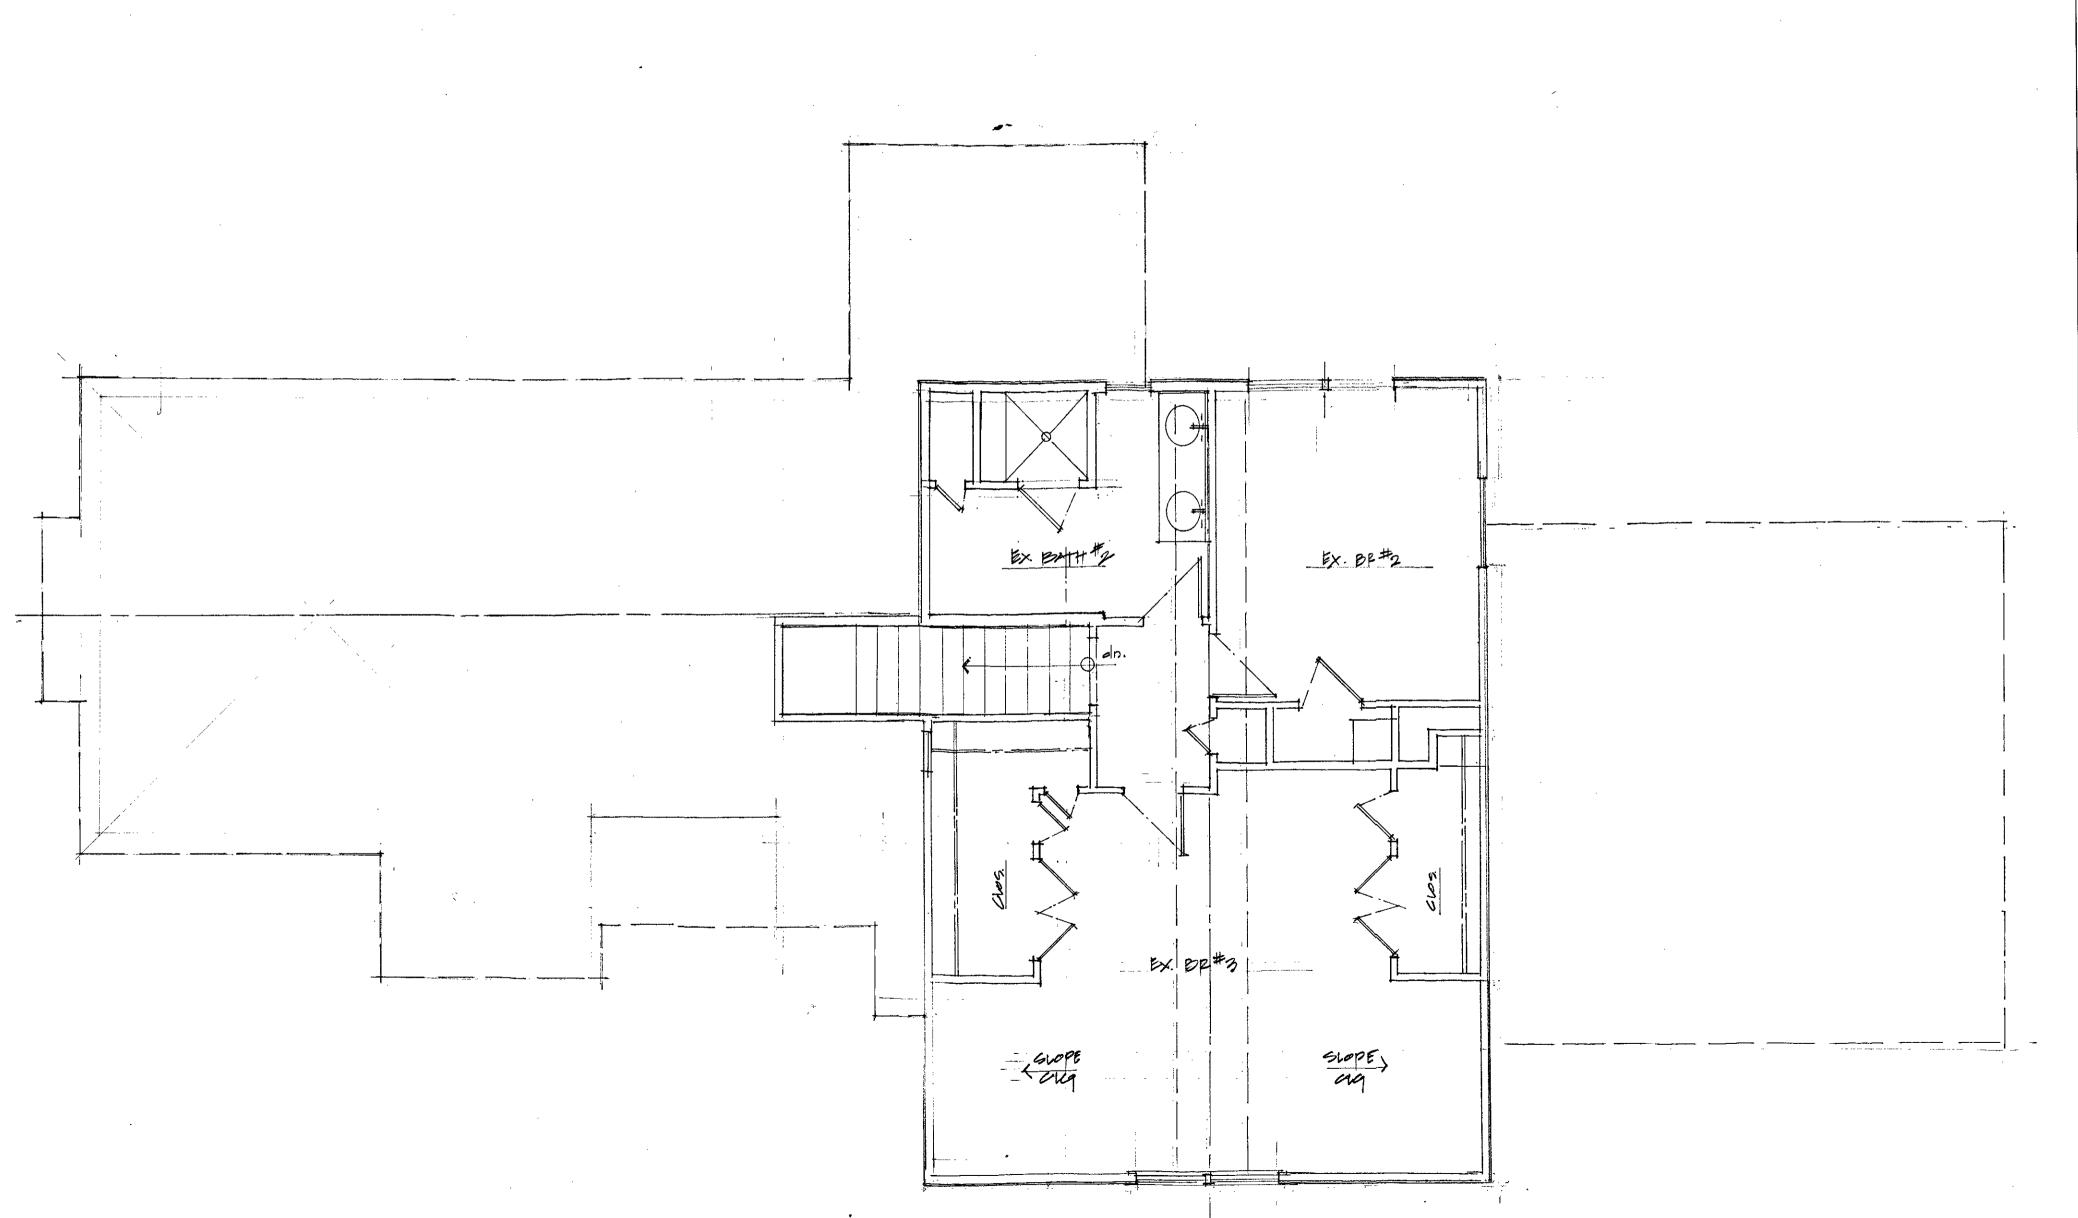

A-1.1

1 EXISTING/DEMOLITION SECOND LEVEL PLAN

EXISTING/DEMOLITION BASEMENT LEVEL PLAN

EXISTING SIDE ELEVATION

|   | ALICEJOHNSON - DESIGN                                                                       | KREBS RESIDENCE                          | Date                         | Renovation/Addition                                                      | ISSUED FOR CONSTRUCTION |
|---|---------------------------------------------------------------------------------------------|------------------------------------------|------------------------------|--------------------------------------------------------------------------|-------------------------|
| l | 1403 EMORY ROAD, NE                                                                         | 1956 North Ponce de Leon Ave             | 11/30/18                     | 11/30/18 Dekalb HPC                                                      | ajd# - 201818           |
| l | ATLANTA, GA 30306                                                                           | Atlanta, GA 30307                        |                              |                                                                          |                         |
|   | This drawing is the property of ALICE IOHANAON - DEMONS and is not to be reproduced or con- | o pasition and is not to be reproduced o | r conject in whole or part e | ied in whole or part except under the premises of this site and project. | and project.            |