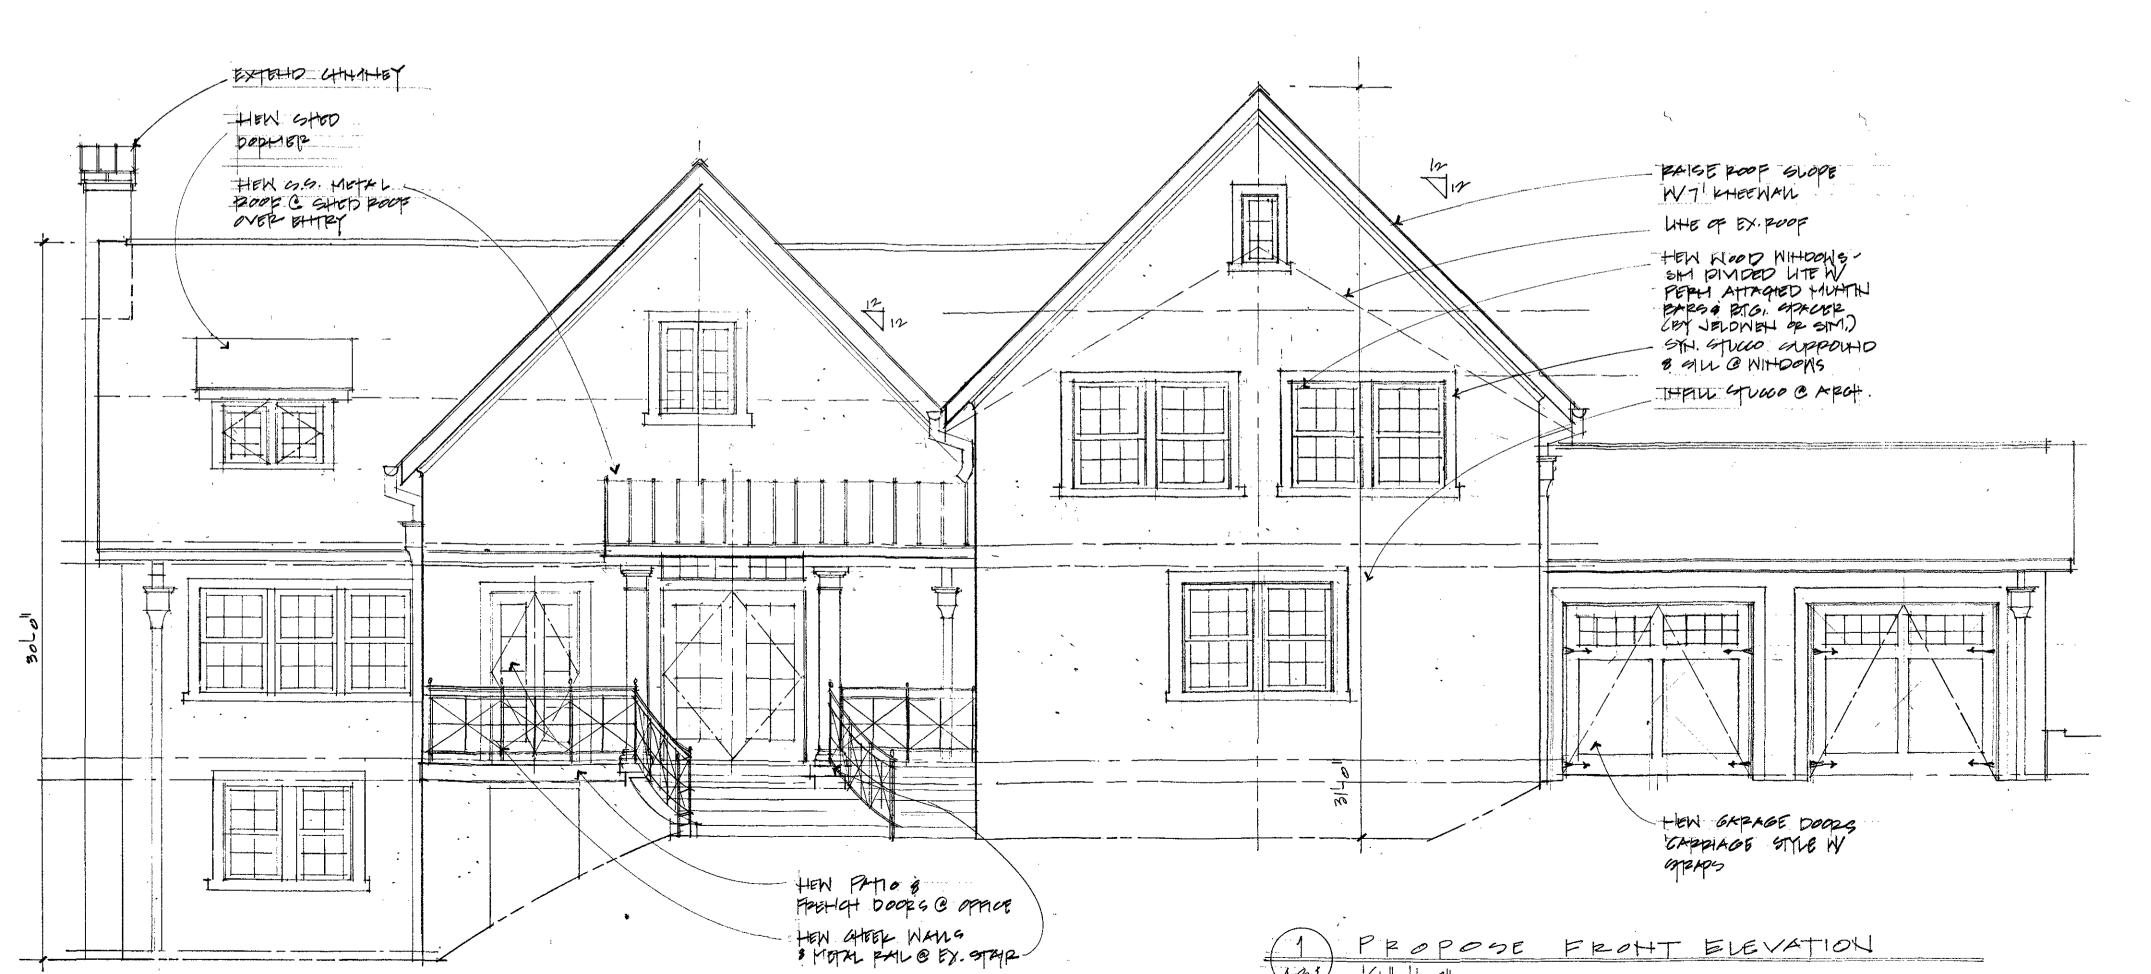

#### SUPPLEMENT - APPLICATION FOR HISTORIC PRESERVATION COMMISSION - DEKALB COUNTY

1956 North Ponce de Leon Ave, NE, Atlanta, GA 30307 Submitted by Alice Johnson DESIGN on behalf of Paul & Beth Krebs 11/30/18

#### **Description:**

Existing 1.5-story home, constructed in 1949, is a non- historic home in the Druid Hills Landmark District, and was previously renovated, to include covering the existing brick with synthetic stucco. Scope of proposed work to include:

- 1. Demolish non-historic sunroom, existing roofs of main structure and front entry gable and columns.
- 2. Construct a rear addition across the back of the house at the main level 13.5' out for a new kitchen, dining room, screened porch and deck.
- 3. Extend 2<sup>nd</sup> level over first floor addition for a master bedroom suite.
- 4. Increase the roof slopes to a 12:12 pitch and raise the exterior wall at the second level to a 7' knee (from a 54" knee).
- 5. Add a balcony off rear Master Bedroom with metal rail.
- 6. Add new secondary gable at front to tie in front entry with left side.
- 7. Add new s.s. metal roof (copper or bronze color) over front entry, replacing ionic columns with Doric, and repositioning to widen entry.
- 8. Add small terrace off side office with rail that ties into columns.
- 9. Add small cheek walls for columns and metal rail to run from columns down stairs. On left this is also to provide safety from steep drop.
- 10. Add small shed dormer over existing left windows.
- 11. Extend chimney to function with new roof slope.
- 12. Replace existing garage doors with new doors in 'carriage house style'.

ISSUED FOR CONSTRUCTION
ajd# - 201818 Renovation/Addition Dekalb HPC

ISSUED FOR CONSTRUCTION
ajd# - 201818

A-2.1

A-2.2

ISSUED FOR CONSTRUCTION ajd# - 201818

A-3.1

A-3.2

Renovation/Addition Dekalb HPC KREBS RESIDENCE
1956 North Ponce de Leon Ave
Atlanta, GA 30307
- DESIGN and is not to be reproduce