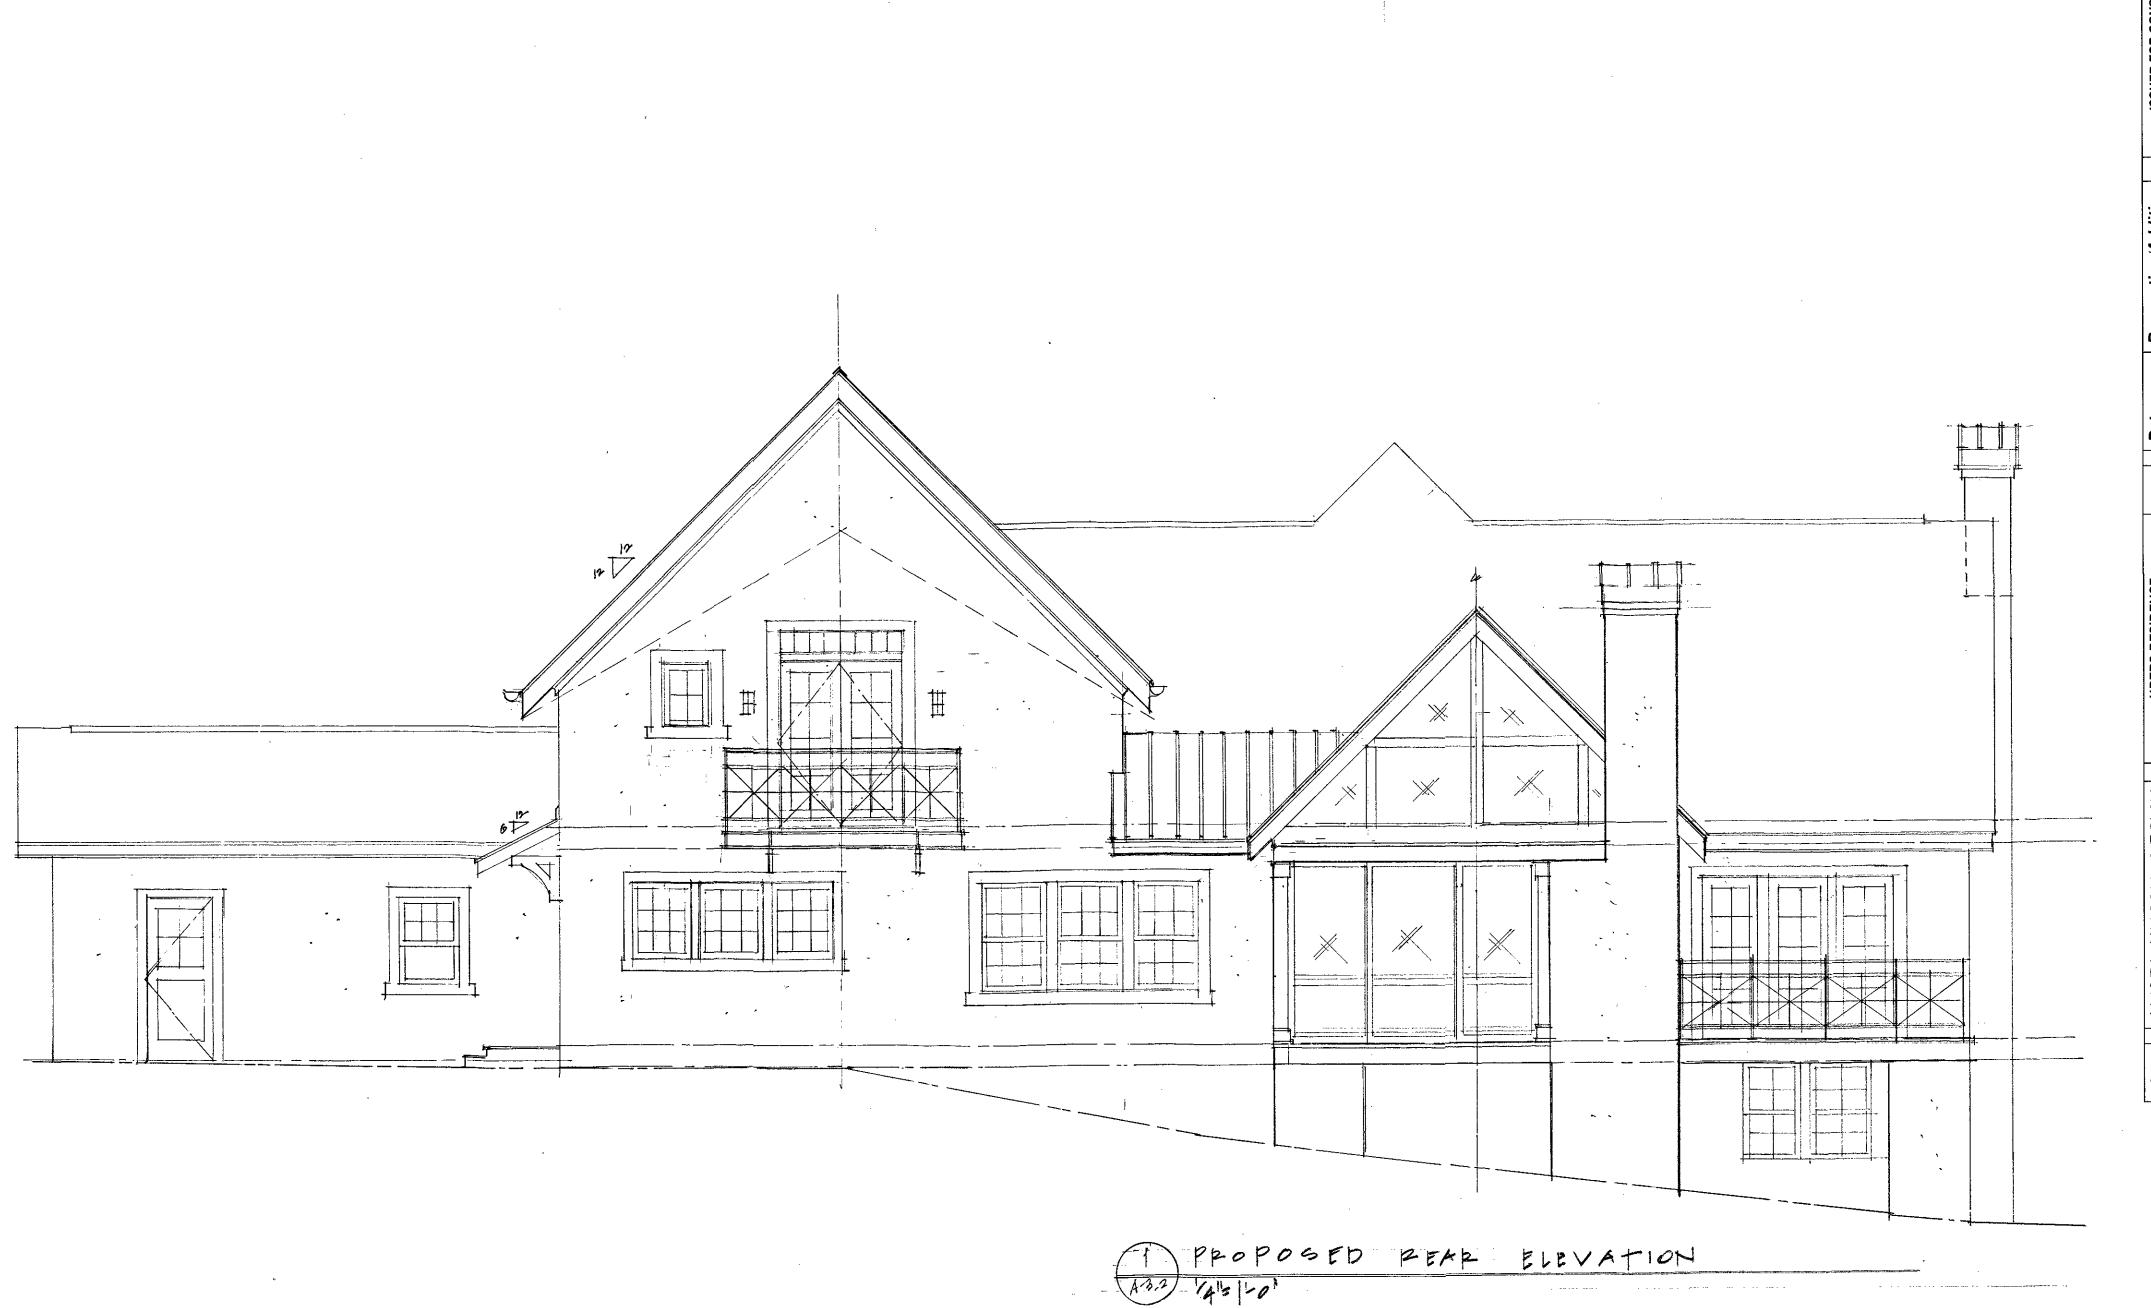

#### SUPPLEMENT - APPLICATION FOR HISTORIC PRESERVATION COMMISSION - DEKALB COUNTY

1956 North Ponce de Leon Ave, NE, Atlanta, GA 30307 Submitted by Alice Johnson DESIGN on behalf of Paul & Beth Krebs 11/30/18

#### **Description:**

Existing 1.5-story home, constructed in 1949, is a non- historic home in the Druid Hills Landmark District, and was previously renovated, to include covering the existing brick with synthetic stucco. Scope of proposed work to include:

- 1. Demolish non-historic sunroom, existing roofs of main structure and front entry gable and columns.
- 2. Construct a rear addition across the back of the house at the main level 13.5' out for a new kitchen, dining room, screened porch and deck.
- 3. Extend 2<sup>nd</sup> level over first floor addition for a master bedroom suite.
- 4. Increase the roof slopes to a 12:12 pitch and raise the exterior wall at the second level to a 7' knee (from a 54" knee).
- 5. Add a balcony off rear Master Bedroom with metal rail.
- 6. Add new secondary gable at front to tie in front entry with left side.
- 7. Add new s.s. metal roof (copper or bronze color) over front entry, replacing ionic columns with Doric, and repositioning to widen entry.
- 8. Add small terrace off side office with rail that ties into columns.
- 9. Add small cheek walls for columns and metal rail to run from columns down stairs. On left this is also to provide safety from steep drop.
- 10. Add small shed dormer over existing left windows.
- 11. Extend chimney to function with new roof slope.
- 12. Replace existing garage doors with new doors in 'carriage house style'.

ISSUED FOR CONSTRUCTION
ajd# - 201818 Renovation/Addition Dekalb HPC

ISSUED FOR CONSTRUCTION
ajd# - 201818

A-2.1

A-2.2

ISSUED FOR CONSTRUCTION ajd# - 201818

A-3.1

A-3.2

Renovation/Addition Dekalb HPC KREBS RESIDENCE
1956 North Ponce de Leon Ave
Atlanta, GA 30307
- DESIGN and is not to be reproduce