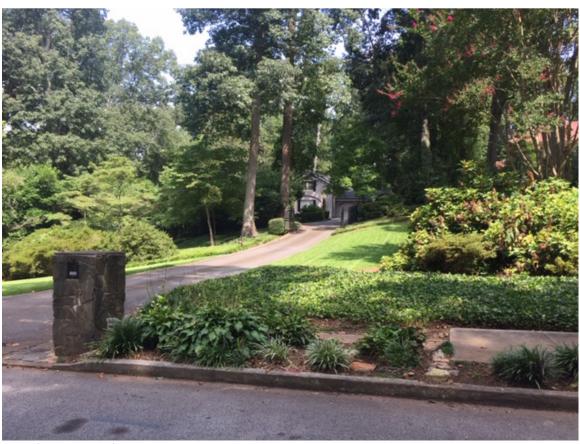

View of Front of House from ROW

View from Right-of-Way along Driveway

Front of house

View of Attached Garage

Rear of house

THIS BLOCK RESERVED FOR THE CLERK OF THE SUPERIOR COURT

THIS PLAT OF SURVEY IS A RETRACEMENT SURVEY OF AN EXISTING PARCEL OF LAND; THEREFORE, NO ADDITIONAL CITY OR COUNTY APPROVALS ARE REQUIRED SHOULD THE OWNER OR PURCHASER DECIDE TO RECORD SAID SURVEY WITH THE CLERK OF THE SUPERIOR COURT. THIS SURVEY COMPLIES WITH BOTH THE RULES OF THE GEORGIA BOARD OF REGISTRATION FOR PROFESSIONAL ENGINEERS AND LAND SURVEYORS AND THE OFFICIAL CODE OF GEORGIA ANNOTATED (OCGA) 15-6-67 AS AMENDED BY HB 1004 (2016), IN THAT WHERE CONFLICT EXISTS BETWEEN THOSE TWO SETS OF SPECIFICATIONS THE REQUIREMENTS OF LAW PREVAIL.