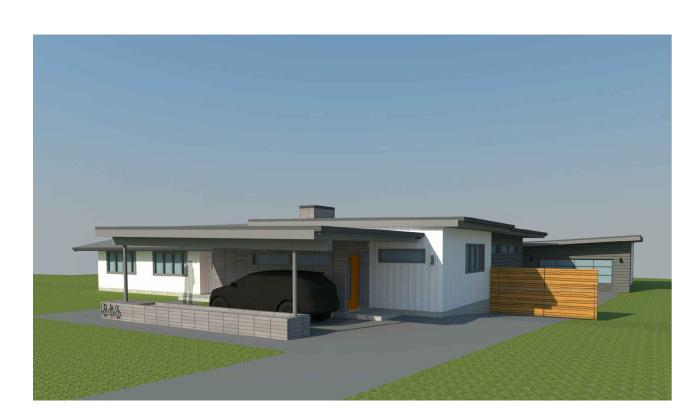

## PROJECT DESCRIPTION

THE PROJECT CONSISTS OF THE DEMOLITION AND RENOVATION OF A NON-ORIGINAL, EARLY 1970'S ADDITION AT THE NORTH SIDE OF THE HOUSE, THE ADDITION OF A BEDROOM AND FAMILY ROOM TO THE REAR OF THE HOUSE, AND A NEW DETACHED GARAGE IN THE REAR YARD.

THE RENOVATION WILL INCLUDE REPLACEMENT OF ALL ROOFING, WINDOWS AND SIDING ON THE ENTIRE HOUSE. THE ORIGINAL HOUSE WILL BE CLAD IN BOARD ON BATTEN. TO MATCH EXISTING. THE ADDITIONS WILL BE CLAD IN LAP SIDING AND MODULAR STONE TO MATCH THE EXISTING. THE ADDITIONS ARE PROPOSED TO HAVE LOW SLOPE, SINGLE PLY ROOFING. THE ORIGINAL STRUCTURE IS PROPOSED TO HAVE STANDING SEAM METAL ROOFING.

**A5** 

A6

EXISTING FRONT FACADE 1 A9

EXISTING REAR FACADE 3 A9

PROPOSED SOUTH FACADE 2 A9

PROPOSED NE CORNER VIEW
7 A9

PROPOSED SW CORNER VIEW

6 A9