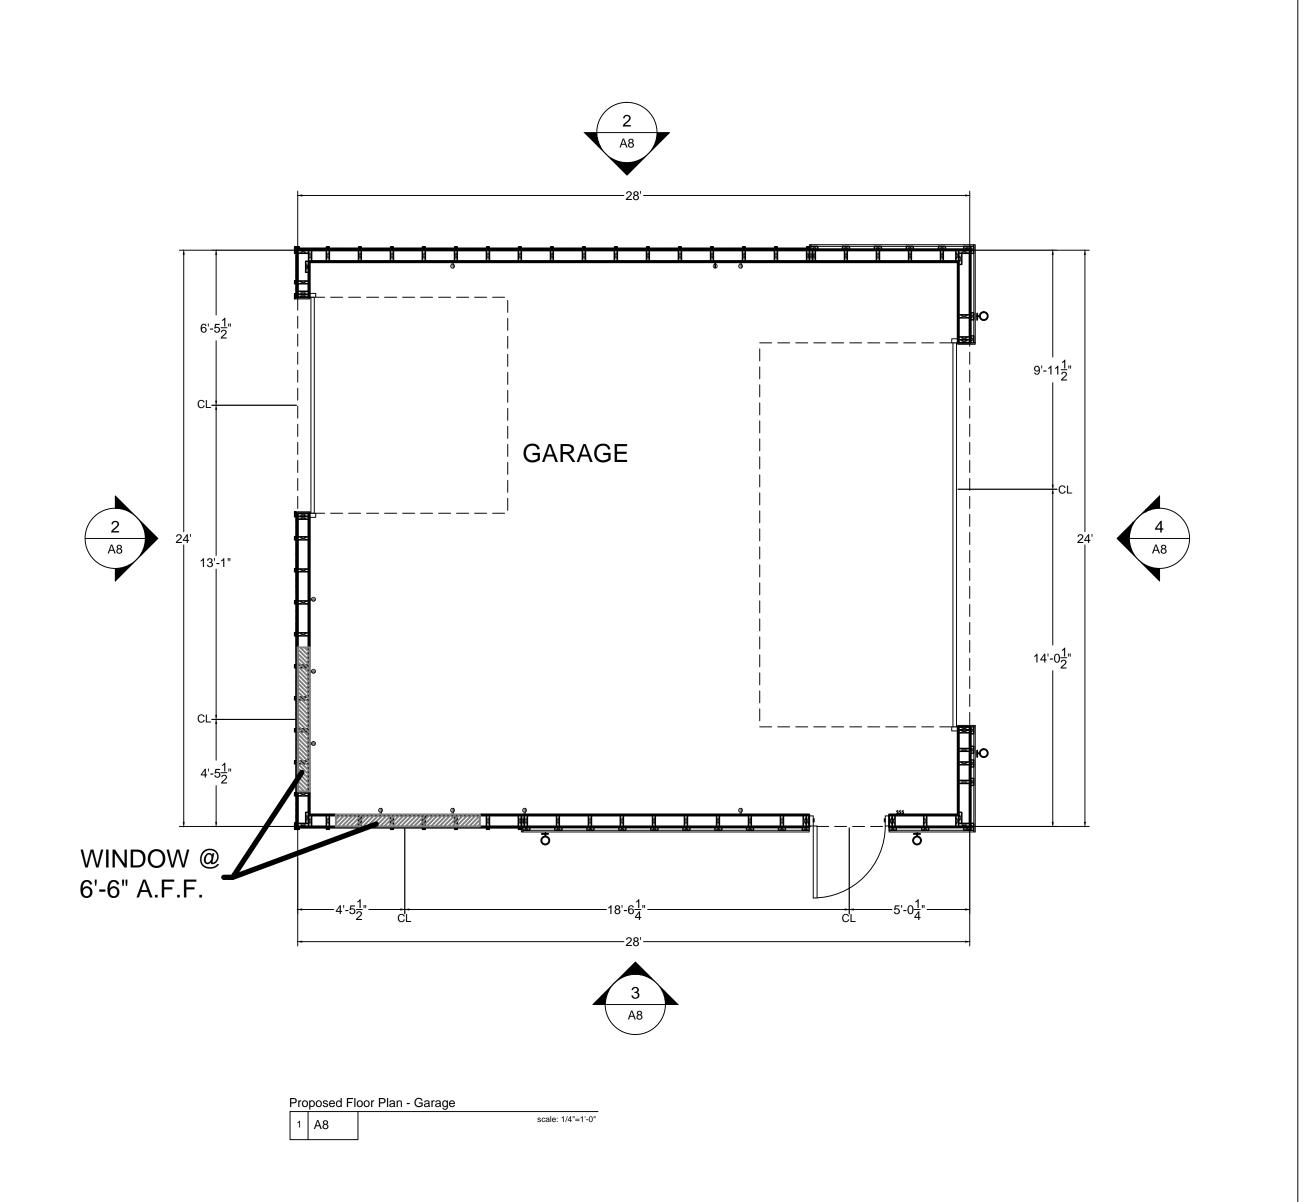

66 ft Length: 82.66 ft 56 55 Length: 77.97 ft 34 Length: 98.62 ft Length: 63.60 ft SUBJECT PROPERTY 54 Bength: 77.06 ft Length: 29.66 ft 33 Ponce De Leon Ave 4L238

THIS DRAWING IS PROPERTY OF ANTHONY BEASMAN, ARCHITECT AND IS NOT TO BE REPRODUCED OR COPIED IN WHOLE OR IN PART. IT IS ONLY TO BE USED FOR THE PROJECT SPECIFICALLY IDENTIFIED HEREIN AND IS NOT TO BE USED ON AN OTHER PROJECT. IT IS TO BE RETURNED UPON REQUEST. SCALES AS STATED HEREIN ARE VALID ON THE ORIGINAL DRAWING, THE DIMENSIONS OF WHICH ARE 24" X 36".

PROJECT 846 Barton Woods Beasman Residend PROJECT NO.

ISSUE 08.28.18 DRAWN BY AJB





PROJECT 846 Barton Woods F Beasman Residence PROJECT NO. 2017001

DRAWN BY AJB ISSUE 08.28.18





PROJECT 846 Barton Woods Beasman Residenc PROJECT NO. 2017001

**A5** 



A6





















EXISTING FRONT FACADE 1 A9



EXISTING REAR FACADE 3 A9

PROPOSED SOUTH FACADE 2 A9



PROPOSED NE CORNER VIEW
7 A9



PROPOSED SW CORNER VIEW

6 A9



PROPOSED SE CORNER VIEW
5 A9





SPLIT FACE CONCRETE BLOCK 10 A10





BOARD AND BATTEN - FIBER CEMENTITIOUS 8 A10



LAP SIDING - FIBER CEMENTITIOUS 7 A10



EXTERIOR WALL SCONCE
6 A10



CASEMENT/AWNING WINDOWS
5 A10



GARAGE DOOR
4 A10



TERRACE CABLE RAILING

3 A10



TERRACE PAVERS
2 A10



DRIVEWAY AND SIDE GATE/FENCE

1 A10