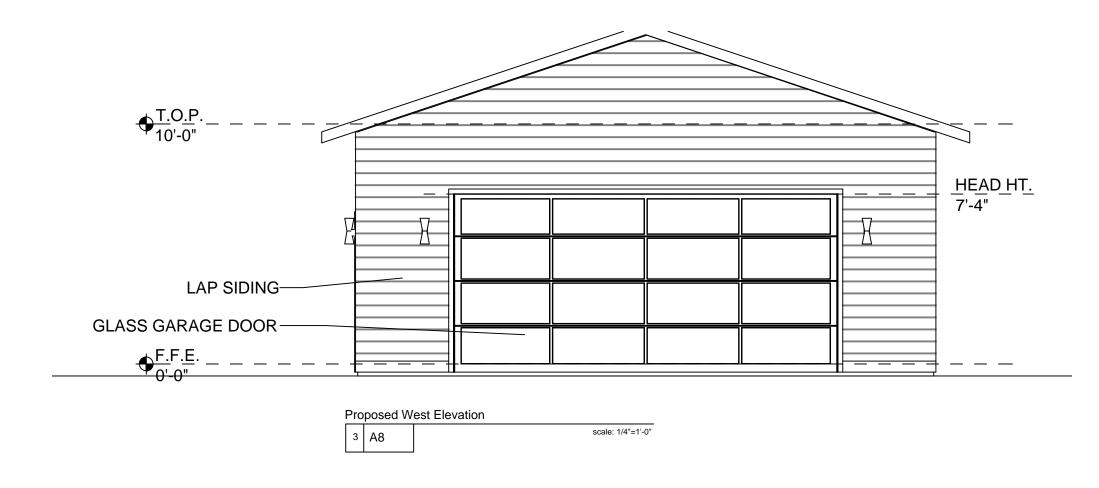

672 SF DETACHED GARAGE, SLAB ON GRADE:

PROPOSED SE CORNER VIEW
5 A9

SPLIT FACE CONCRETE BLOCK 10 A10

BOARD AND BATTEN - FIBER CEMENTITIOUS 8 A10

LAP SIDING - FIBER CEMENTITIOUS 7 A10

EXTERIOR WALL SCONCE
6 A10

CASEMENT/AWNING WINDOWS
5 A10

GARAGE DOOR
4 A10