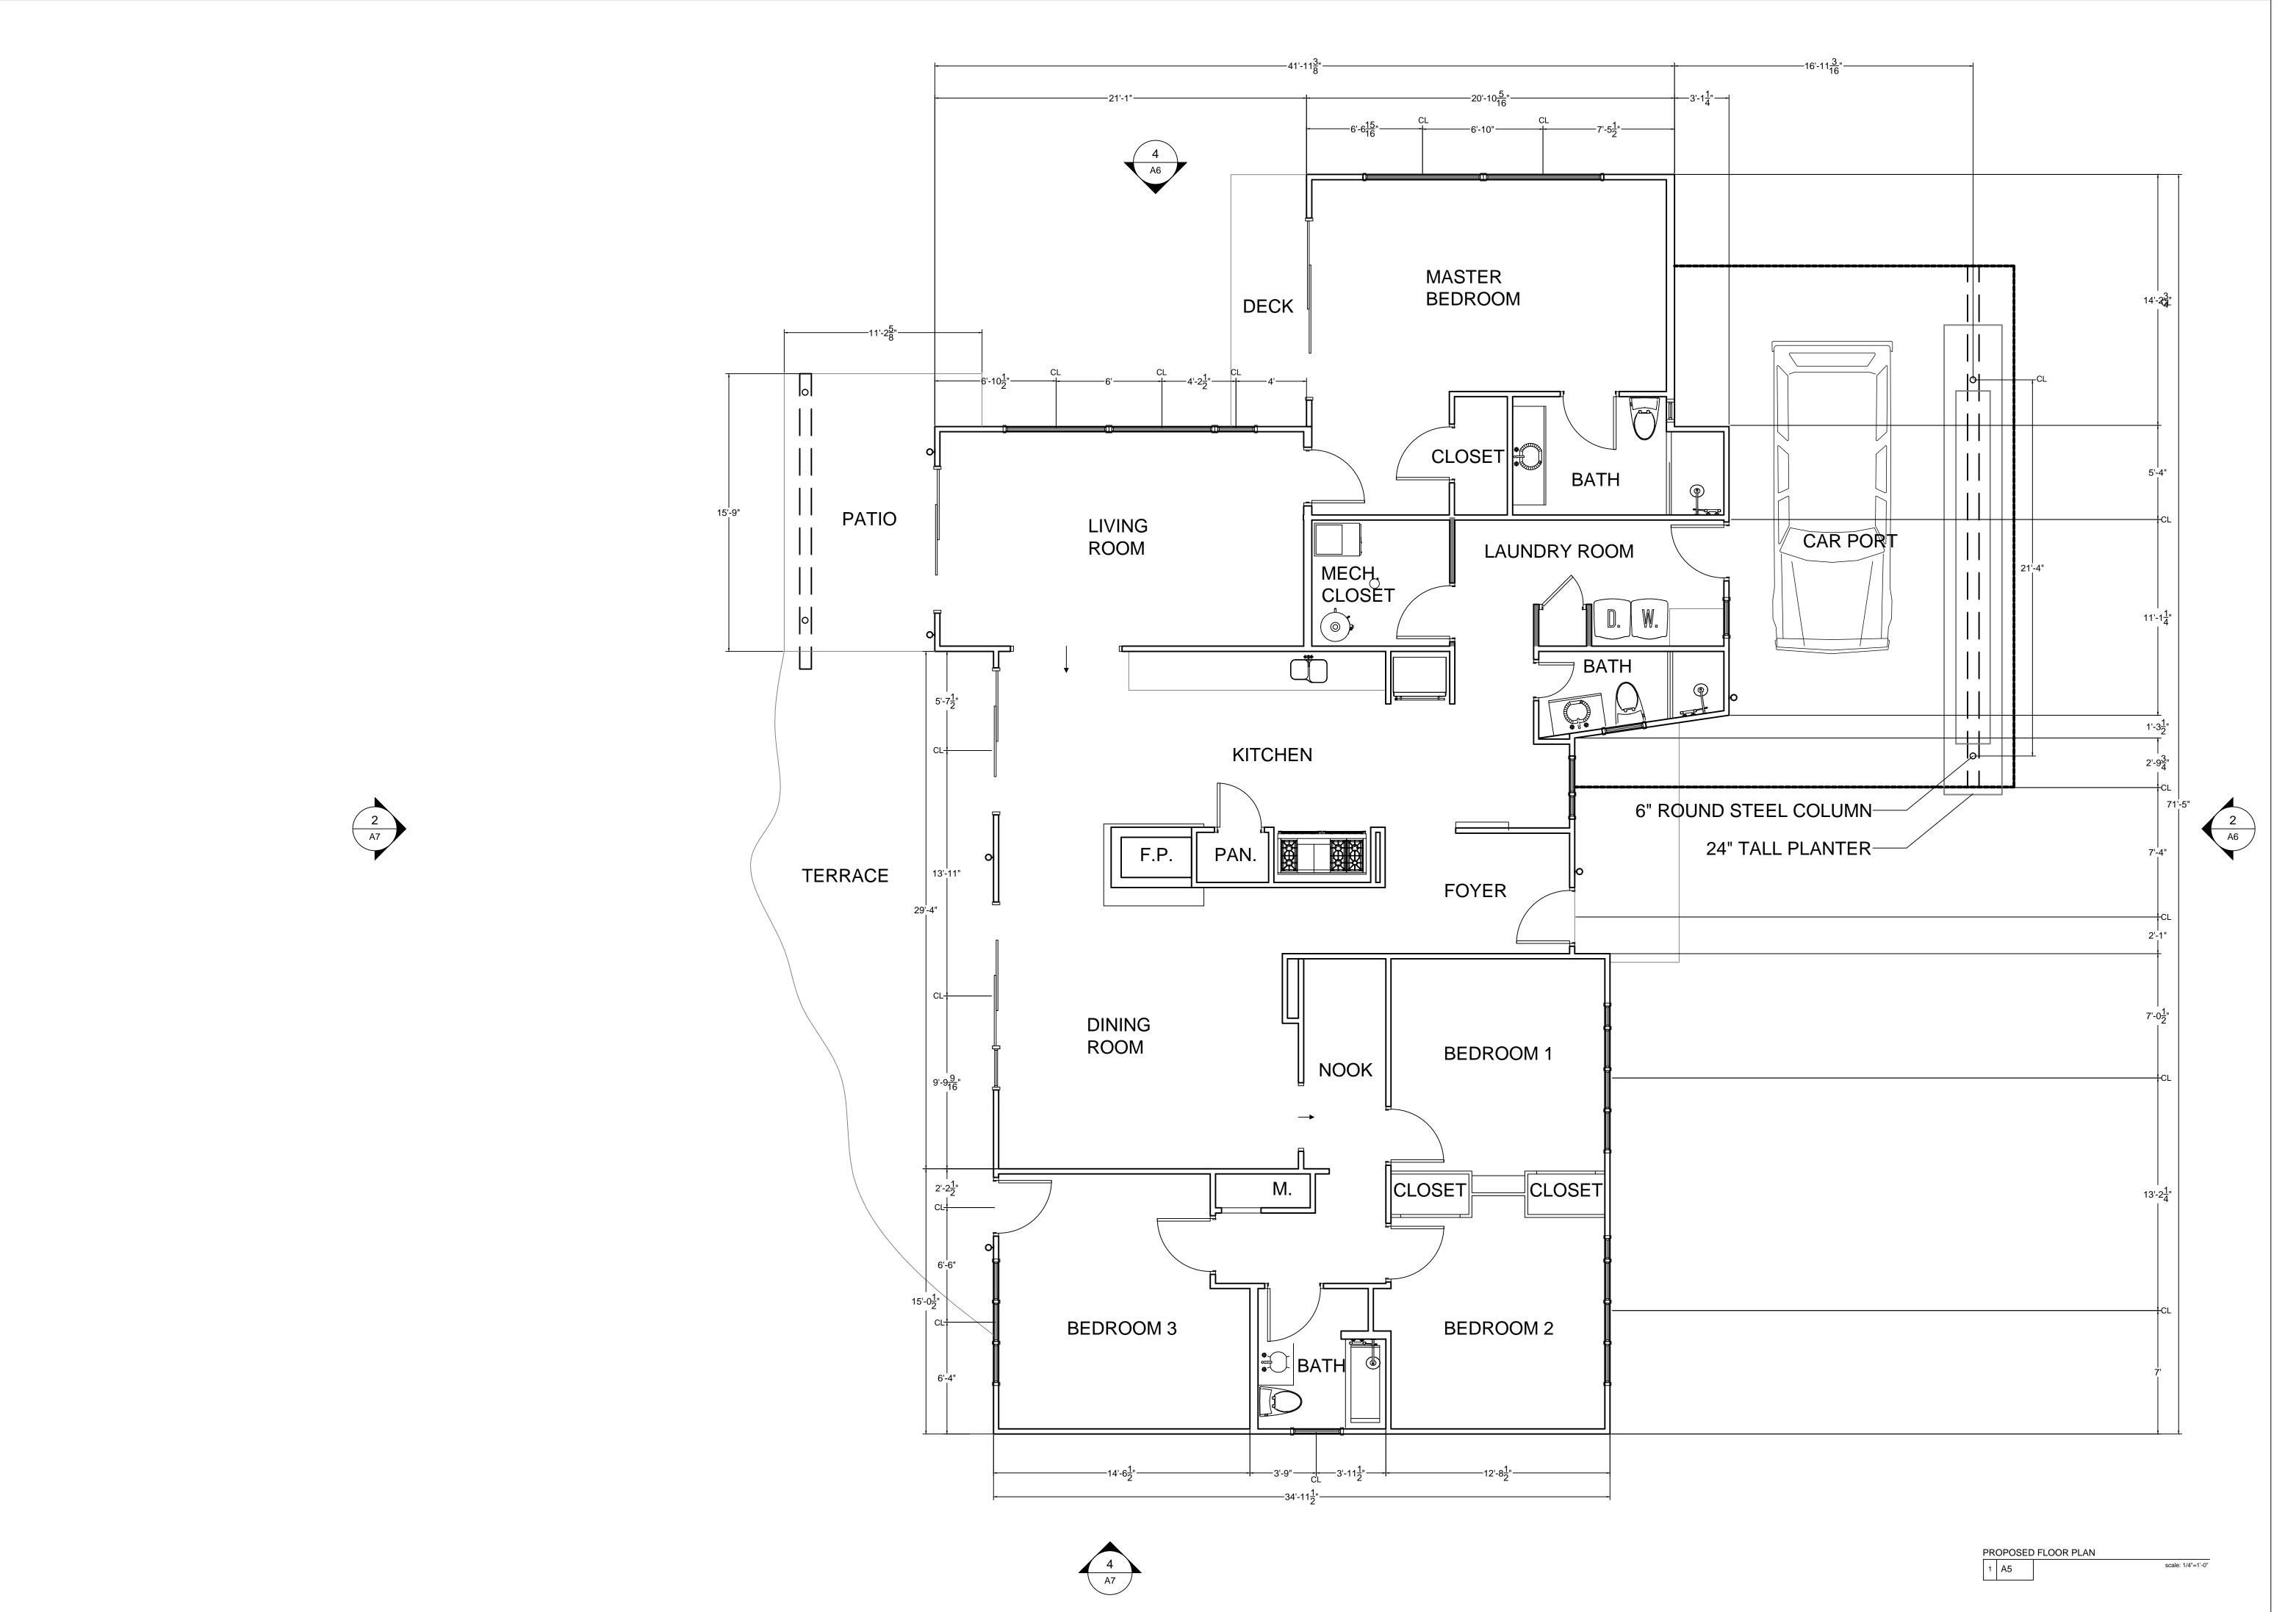

## PROJECT DESCRIPTION

THE PROJECT CONSISTS OF THE DEMOLITION AND RENOVATION OF A NON-ORIGINAL, EARLY 1970'S ADDITION AT THE NORTH SIDE OF THE HOUSE, THE ADDITION OF A BEDROOM AND FAMILY ROOM TO THE REAR OF THE HOUSE, AND A NEW DETACHED GARAGE IN THE REAR YARD.

THE RENOVATION WILL INCLUDE REPLACEMENT OF ALL ROOFING, WINDOWS AND SIDING ON THE ENTIRE HOUSE. THE ORIGINAL HOUSE WILL BE CLAD IN BOARD ON BATTEN. TO MATCH EXISTING. THE ADDITIONS WILL BE CLAD IN LAP SIDING AND MODULAR STONE TO MATCH THE EXISTING. THE ADDITIONS ARE PROPOSED TO HAVE LOW SLOPE, SINGLE PLY ROOFING. THE ORIGINAL STRUCTURE IS PROPOSED TO HAVE STANDING SEAM METAL ROOFING.

PROJECT AREA SUMMARY:

2,378 SF **EXISTING HOUSE, SLAB ON GRADE:** 824 SF DEMOLITION AND REBUILD, SLAB ON GRADE: ADDITIONS TO REAR OF HOUSE, SLAB ON GRADE: 879 SF TOTAL PROPOSED HOUSE, SLAB ON GRADE: 3,257 SF