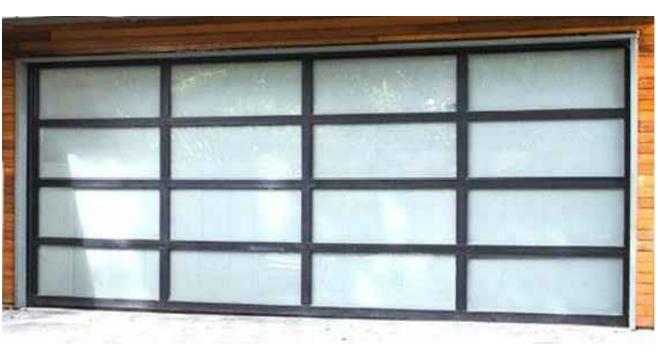

PROPOSED SE CORNER VIEW
5 A9

SPLIT FACE CONCRETE BLOCK 10 A10

BOARD AND BATTEN - FIBER CEMENTITIOUS 8 A10

LAP SIDING - FIBER CEMENTITIOUS 7 A10

EXTERIOR WALL SCONCE
6 A10

CASEMENT/AWNING WINDOWS
5 A10

GARAGE DOOR
4 A10