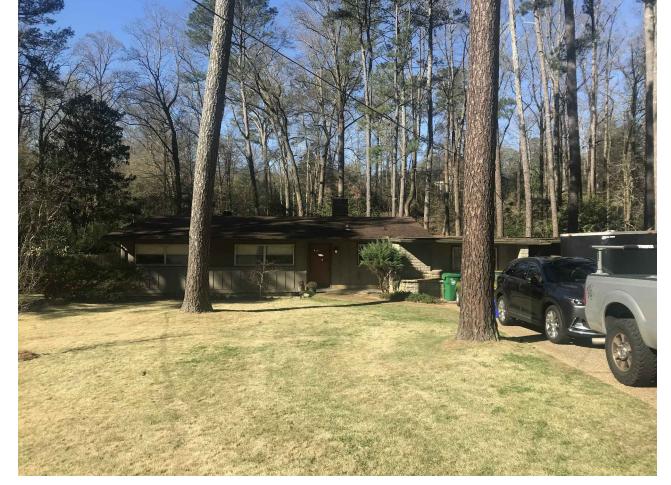

## PROJECT DESCRIPTION

THE PROJECT CONSISTS OF THE DEMOLITION AND RENOVATION OF A NON-ORIGINAL, EARLY 1970'S ADDITION AT THE NORTH SIDE OF THE HOUSE, THE ADDITION OF A BEDROOM AND FAMILY ROOM TO THE REAR OF THE HOUSE, AND A NEW DETACHED GARAGE IN THE REAR YARD.

THE RENOVATION WILL INCLUDE REPLACEMENT OF ALL ROOFING, WINDOWS AND SIDING ON THE ENTIRE HOUSE. THE ORIGINAL HOUSE WILL BE CLAD IN BOARD ON BATTEN. TO MATCH EXISTING. THE ADDITIONS WILL BE CLAD IN LAP SIDING AND MODULAR STONE TO MATCH THE EXISTING. THE ADDITIONS ARE PROPOSED TO HAVE LOW SLOPE, SINGLE PLY ROOFING. THE ORIGINAL STRUCTURE IS PROPOSED TO HAVE STANDING SEAM METAL ROOFING.