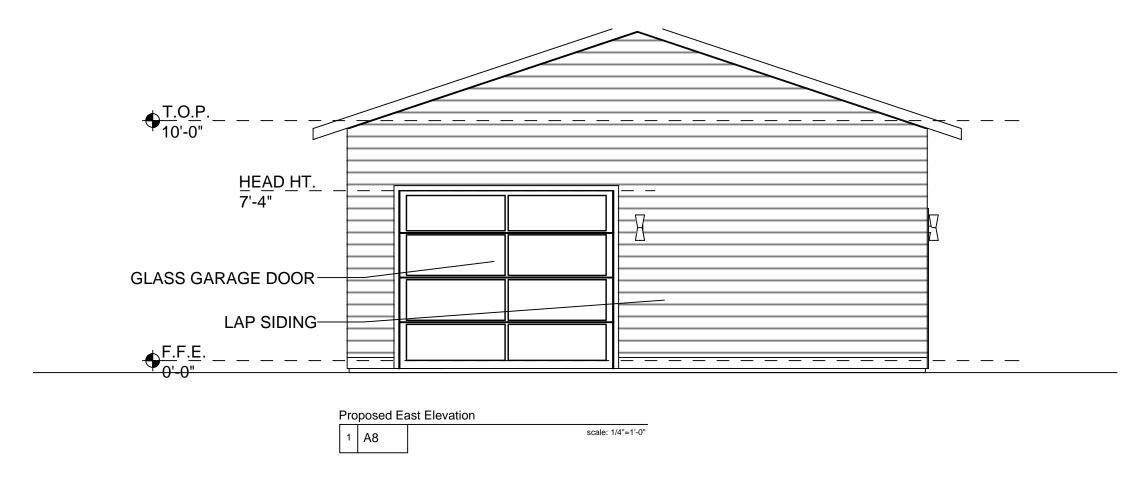

THE RENOVATION WILL INCLUDE REPLACEMENT OF ALL ROOFING, WINDOWS AND SIDING ON THE ENTIRE HOUSE. THE ORIGINAL HOUSE WILL BE CLAD IN BOARD ON BATTEN. TO MATCH EXISTING. THE ADDITIONS WILL BE CLAD IN LAP SIDING AND MODULAR STONE TO MATCH THE EXISTING. THE ADDITIONS ARE PROPOSED TO HAVE LOW SLOPE, SINGLE PLY ROOFING. THE ORIGINAL STRUCTURE IS PROPOSED TO HAVE STANDING SEAM METAL ROOFING.

672 SF DETACHED GARAGE, SLAB ON GRADE: