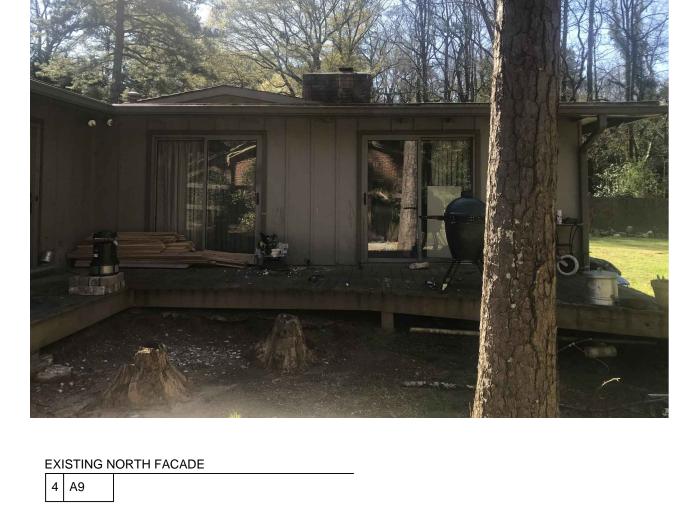

## PROJECT DESCRIPTION

THE PROJECT CONSISTS OF THE DEMOLITION AND RENOVATION OF A NON-ORIGINAL, EARLY 1970'S ADDITION AT THE NORTH SIDE OF THE HOUSE, THE ADDITION OF A BEDROOM AND FAMILY ROOM TO THE REAR OF THE HOUSE, AND A NEW DETACHED GARAGE IN THE REAR YARD.

THE RENOVATION WILL INCLUDE REPLACEMENT OF ALL ROOFING, WINDOWS AND SIDING ON THE ENTIRE HOUSE. THE ORIGINAL HOUSE WILL BE CLAD IN BOARD ON BATTEN. TO MATCH EXISTING. THE ADDITIONS WILL BE CLAD IN LAP SIDING AND MODULAR STONE TO MATCH THE EXISTING. THE ADDITIONS ARE PROPOSED TO HAVE LOW SLOPE, SINGLE PLY ROOFING. THE ORIGINAL STRUCTURE IS PROPOSED TO HAVE STANDING SEAM METAL ROOFING.

**A5** 

A6

EXISTING FRONT FACADE 1 A9

EXISTING REAR FACADE 3 A9

PROPOSED SOUTH FACADE 2 A9

PROPOSED NE CORNER VIEW
7 A9

PROPOSED SW CORNER VIEW

6 A9