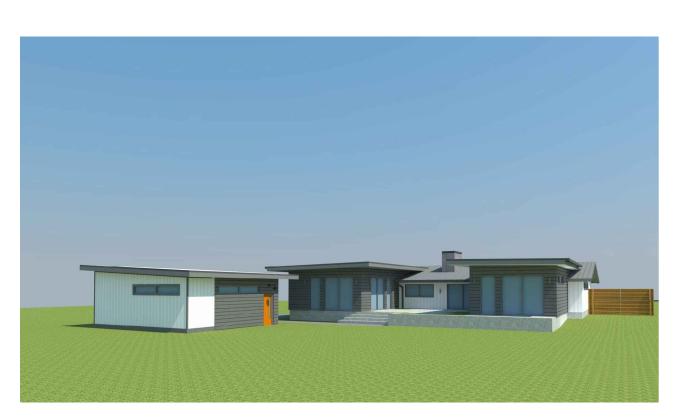

## PROJECT DESCRIPTION

THE PROJECT CONSISTS OF THE DEMOLITION AND RENOVATION OF A NON-ORIGINAL, EARLY 1970'S ADDITION AT THE NORTH SIDE OF THE HOUSE, THE ADDITION OF A BEDROOM AND FAMILY ROOM TO THE REAR OF THE HOUSE, AND A NEW DETACHED GARAGE IN THE REAR YARD.

THE RENOVATION WILL INCLUDE REPLACEMENT OF ALL ROOFING, WINDOWS AND SIDING ON THE ENTIRE HOUSE. THE ORIGINAL HOUSE WILL BE CLAD IN BOARD ON BATTEN. TO MATCH EXISTING. THE ADDITIONS WILL BE CLAD IN LAP SIDING AND MODULAR STONE TO MATCH THE EXISTING. THE ADDITIONS ARE PROPOSED TO HAVE LOW SLOPE, SINGLE PLY ROOFING. THE ORIGINAL STRUCTURE IS PROPOSED TO HAVE STANDING SEAM METAL ROOFING.

**A5** 

A6

EXISTING FRONT FACADE 1 A9

EXISTING REAR FACADE 3 A9

PROPOSED SOUTH FACADE 2 A9

PROPOSED NE CORNER VIEW
7 A9

PROPOSED SW CORNER VIEW

6 A9

PROPOSED SE CORNER VIEW
5 A9

SPLIT FACE CONCRETE BLOCK 10 A10

BOARD AND BATTEN - FIBER CEMENTITIOUS 8 A10

LAP SIDING - FIBER CEMENTITIOUS 7 A10

EXTERIOR WALL SCONCE
6 A10

CASEMENT/AWNING WINDOWS
5 A10

GARAGE DOOR
4 A10