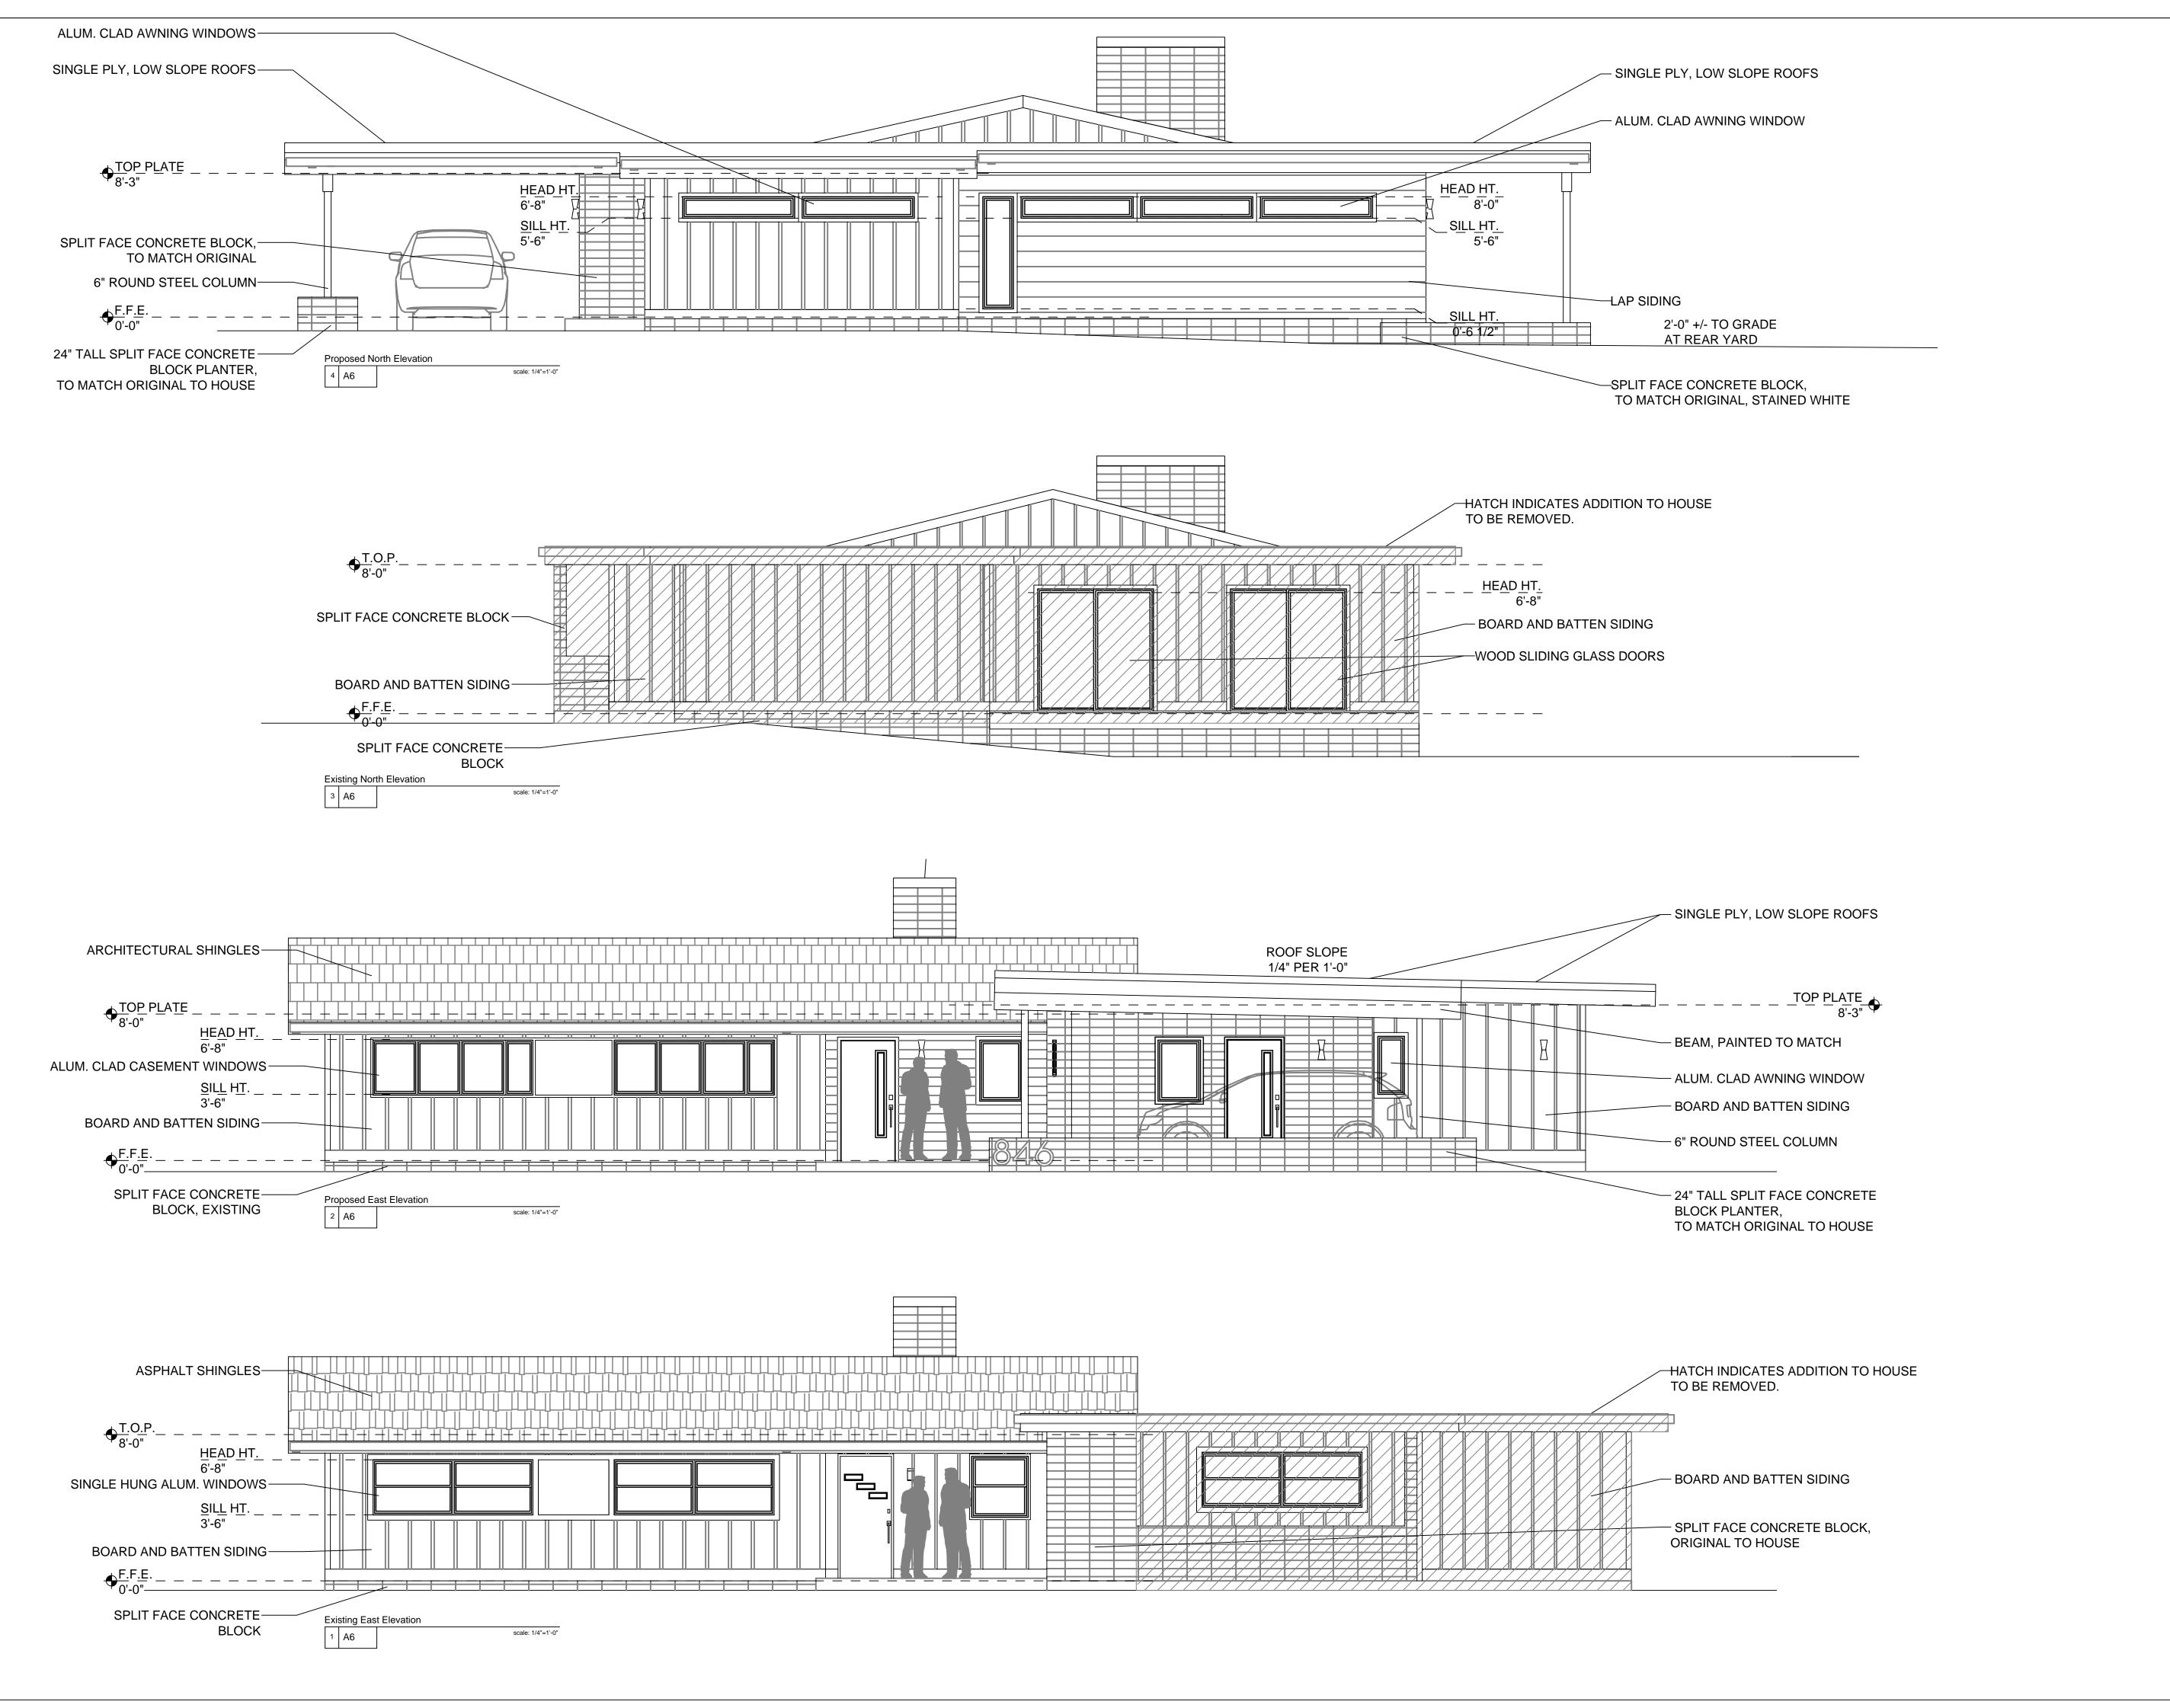

THE RENOVATION WILL INCLUDE REPLACEMENT OF ALL ROOFING, WINDOWS AND SIDING ON THE ENTIRE HOUSE. THE ORIGINAL HOUSE WILL BE CLAD IN BOARD ON BATTEN. TO MATCH EXISTING. THE ADDITIONS WILL BE CLAD IN LAP SIDING AND MODULAR STONE TO MATCH THE EXISTING. THE ADDITIONS ARE PROPOSED TO HAVE LOW SLOPE, SINGLE PLY ROOFING. THE ORIGINAL STRUCTURE IS PROPOSED TO HAVE STANDING SEAM METAL ROOFING.

**A5** 

A6

EXISTING FRONT FACADE 1 A9

EXISTING REAR FACADE 3 A9

PROPOSED SOUTH FACADE 2 A9

PROPOSED NE CORNER VIEW
7 A9

PROPOSED SW CORNER VIEW

6 A9