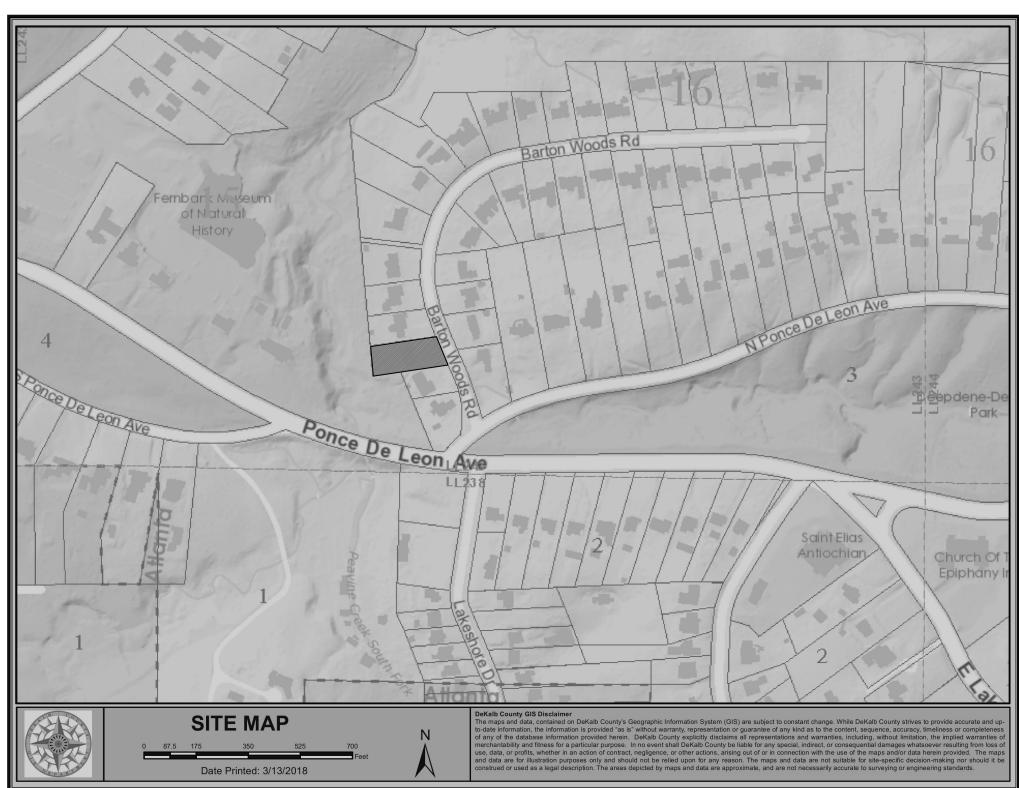

PROI SITE

STREET VIEW - ADJACENT HOMES

SETBACK FROM STREET - AREA OF INFLUENCE

1 A3 scale: NTS

Length: 74.70 ft 91.65 ft Length: 71.88 ft Length: 90.66 ft Length: 82.66 ft 56 55 Length: 77.97 ft 34 Length: 98.62 ft Length: 63.60 ft SUBJECT PROPERTY 54 Bength: 77.06 ft Length: 29.66 ft 33 Ponce De Leon Ave 4L238