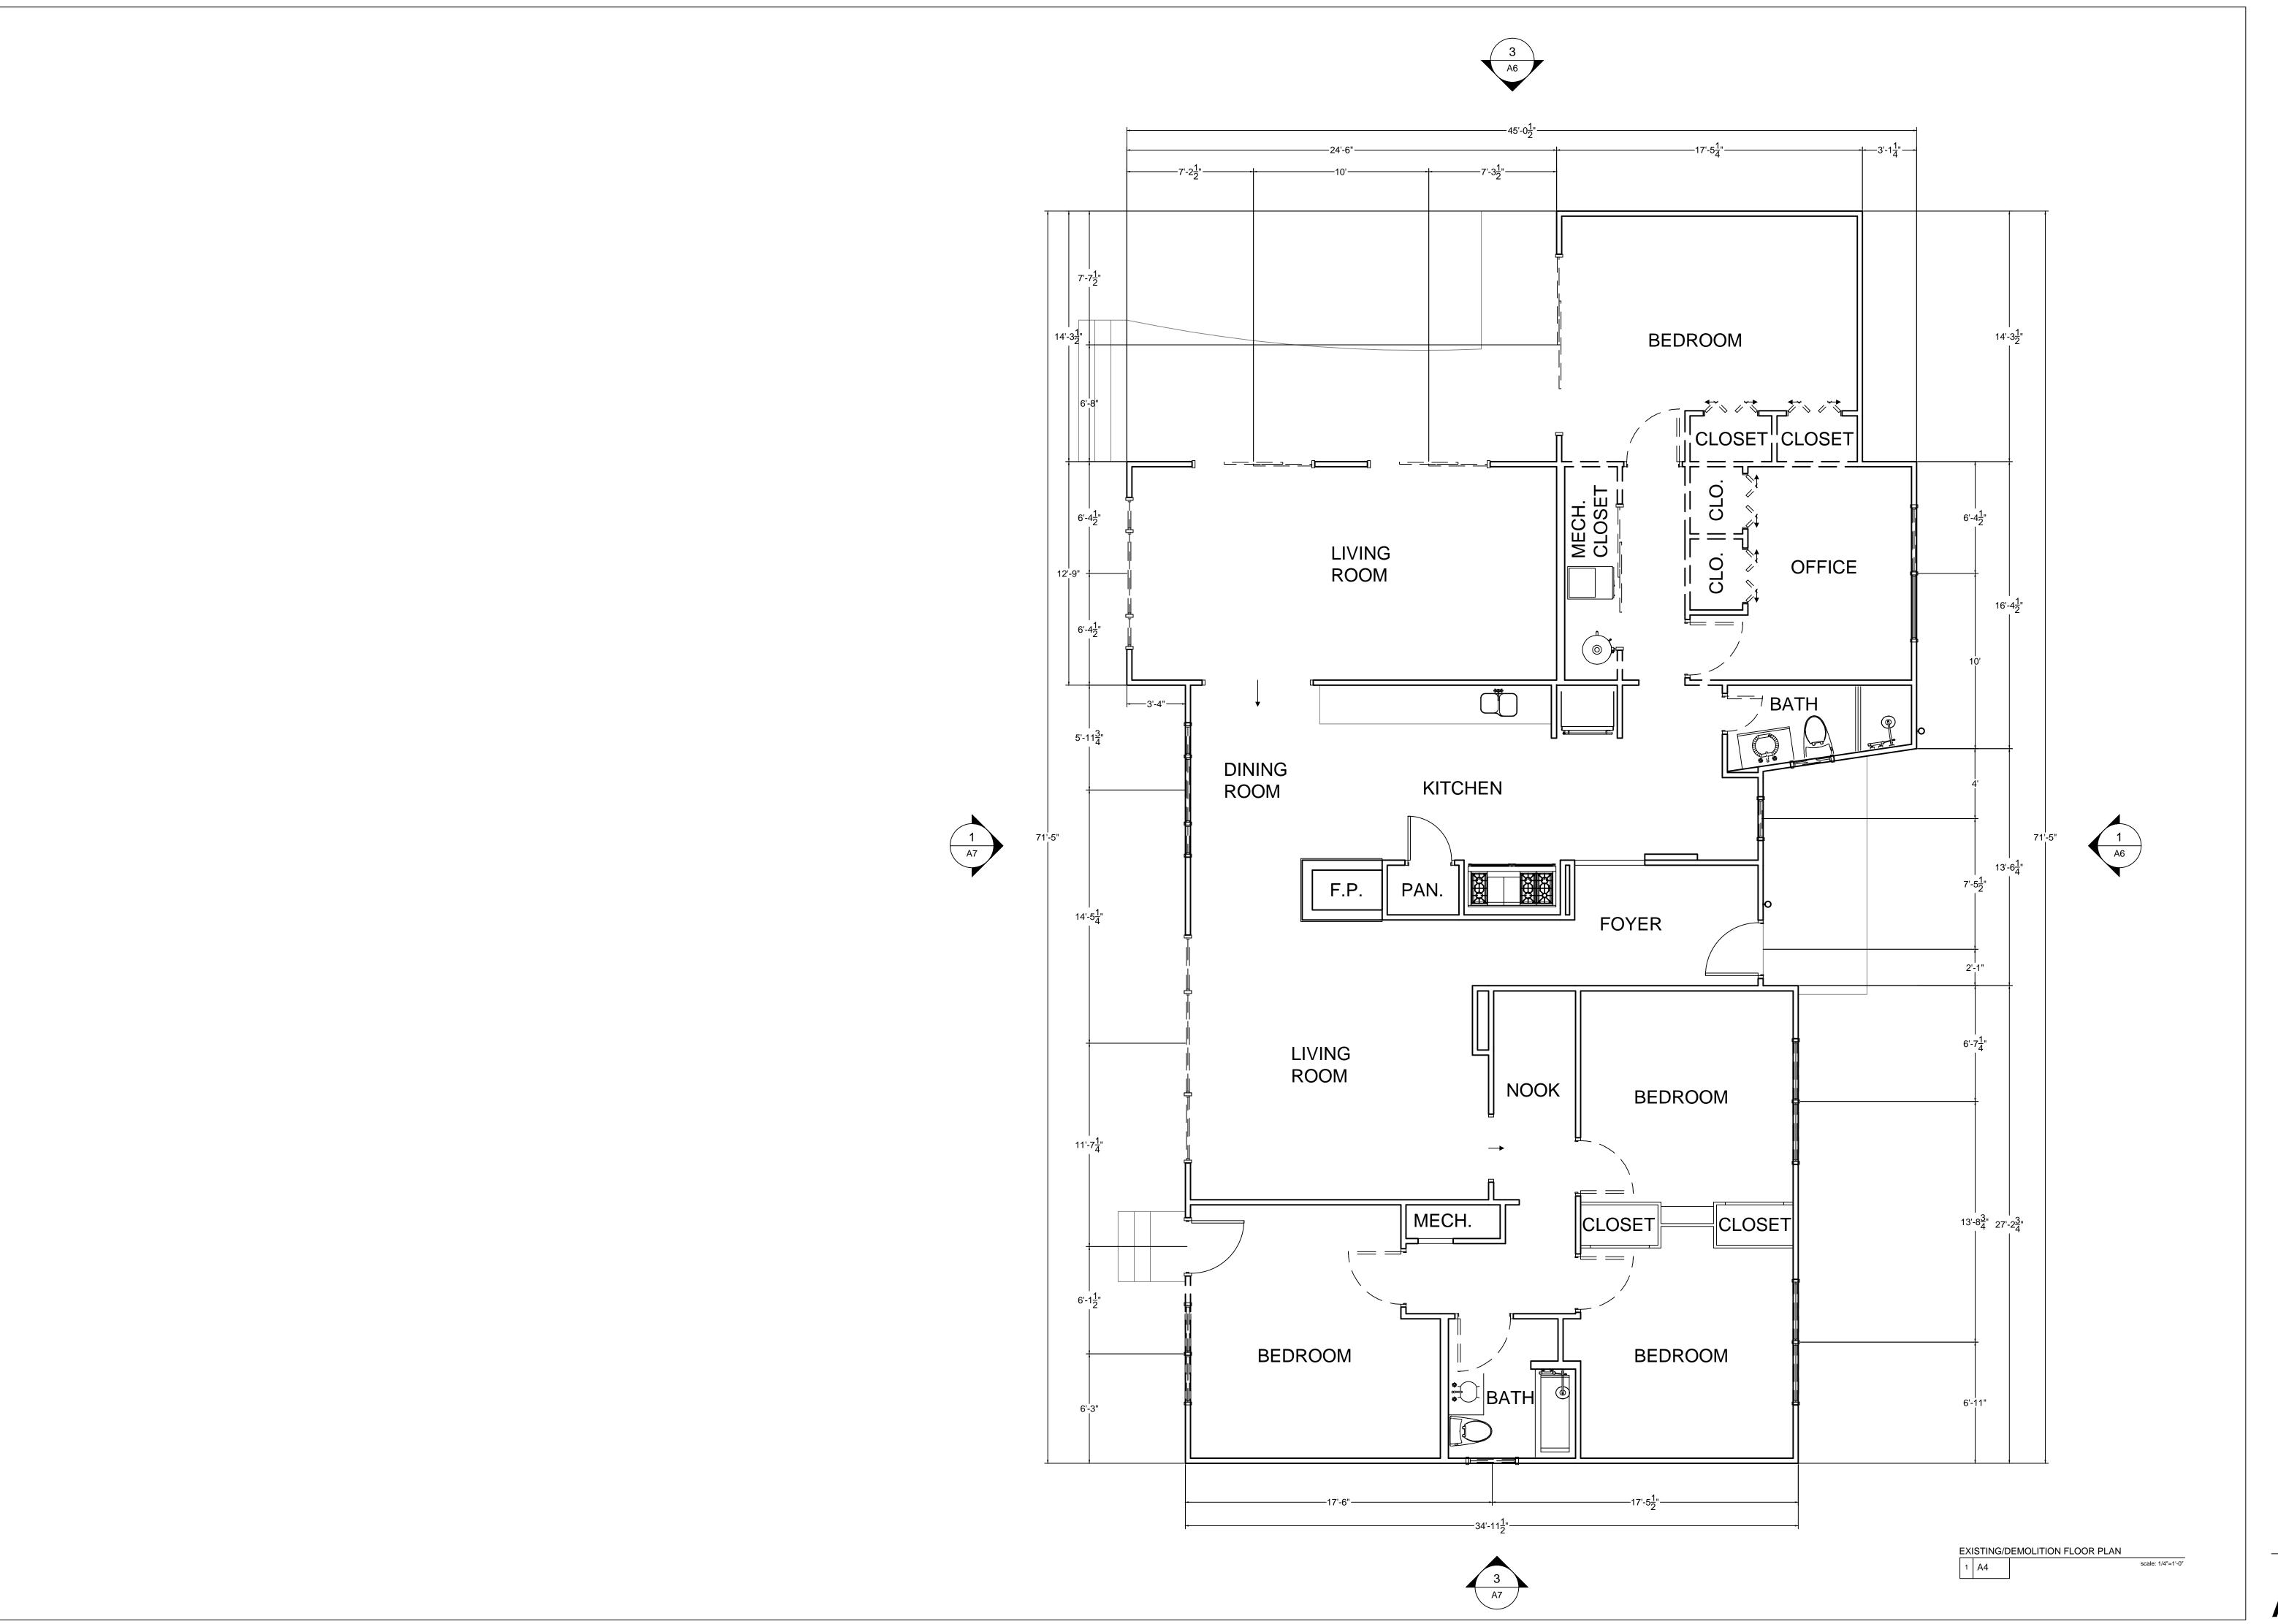

## PROJECT DESCRIPTION

THE PROJECT CONSISTS OF THE DEMOLITION AND RENOVATION OF A NON-ORIGINAL, EARLY 1970'S ADDITION AT THE NORTH SIDE OF THE HOUSE, THE ADDITION OF A BEDROOM AND FAMILY ROOM TO THE REAR OF THE HOUSE, AND A NEW DETACHED GARAGE IN THE REAR YARD.

THE RENOVATION WILL INCLUDE REPLACEMENT OF ALL ROOFING, WINDOWS AND SIDING ON THE ENTIRE HOUSE. THE ORIGINAL HOUSE WILL BE CLAD IN BOARD ON BATTEN. TO MATCH EXISTING. THE ADDITIONS WILL BE CLAD IN LAP SIDING AND MODULAR STONE TO MATCH THE EXISTING. THE ADDITIONS ARE PROPOSED TO HAVE LOW SLOPE, SINGLE PLY ROOFING. THE ORIGINAL STRUCTURE IS PROPOSED TO HAVE STANDING SEAM METAL ROOFING.

PROJECT AREA SUMMARY:

2,378 SF **EXISTING HOUSE, SLAB ON GRADE:** 824 SF DEMOLITION AND REBUILD, SLAB ON GRADE: ADDITIONS TO REAR OF HOUSE, SLAB ON GRADE: 879 SF TOTAL PROPOSED HOUSE, SLAB ON GRADE: 3,257 SF

#### **DEMOLITION NOTES:**

ALL MATERIAL NOTED FOR DEMOLITION SHALL BE DISPOSED OF PROPERLY.

CONTRACTOR SHALL PATCH AND REPAIR ALL SURFACES AND MATERIALS, INCLUDING SUBSTRATES AND/OR ADJACENT SURFACES WHEN NECESSARY. IF DAMAGED DURING DEMOLITION OR CONSTRUCTION.