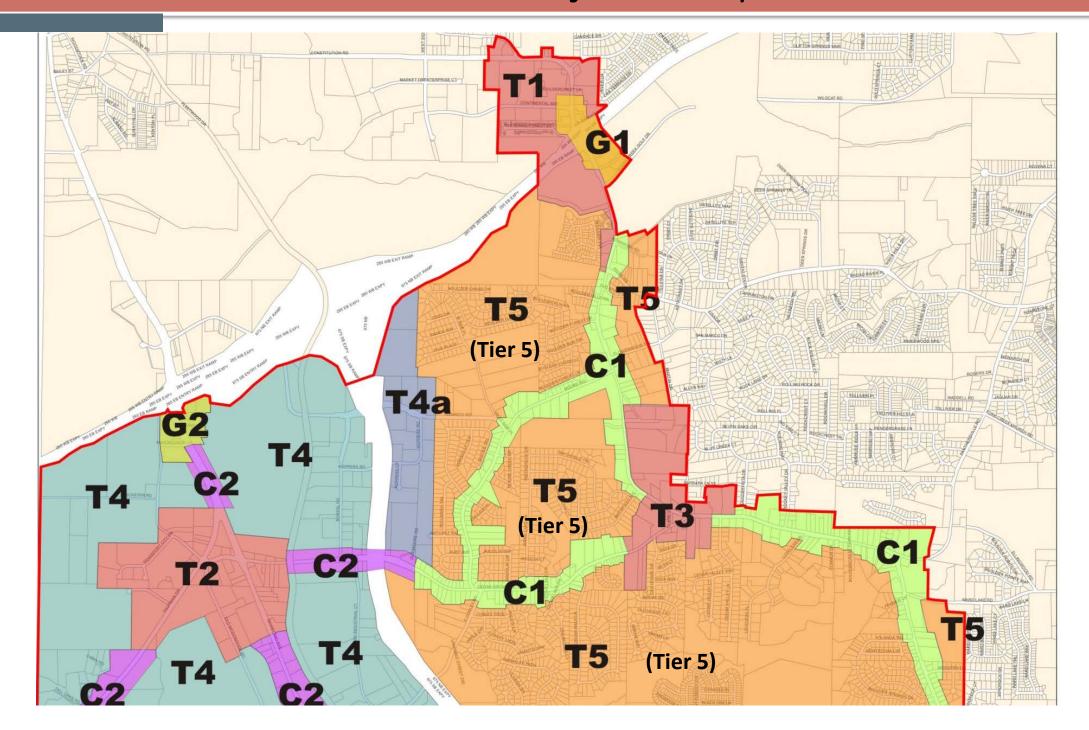

# **Tier 5 Map**

## 

The proposed amendment to the Bouldercrest-Cedar Grove-Moreland Overlay District regulations is to allow a child day care facility as an allowed use with a Special Land Use Permit in Tier 5.

The Overlay District was approved by the Board of Commissioners in January, 2013. Tier 5 encompasses the singlefamily residential neighborhoods in the Overlay District. Tier 5 has approximately five square miles of land area and numerous residential subdivisions. Unlike other single-family residential areas of the DeKalb County, however, child day care facilities are not allowed in Tier 5, either by right or with Special Land Use Permit approval. As defined in the Zoning Ordinance, a child day care facility is an establishment that provides for the care, supervision, and protection of up to six children under the age of eighteen for less than 24 hours a day. Child day care facilities are commonly operated in private homes, but the operator must be certified by the State of Georgia, obtain a County certificate of occupancy, and have a County business license, which must be renewed every year.