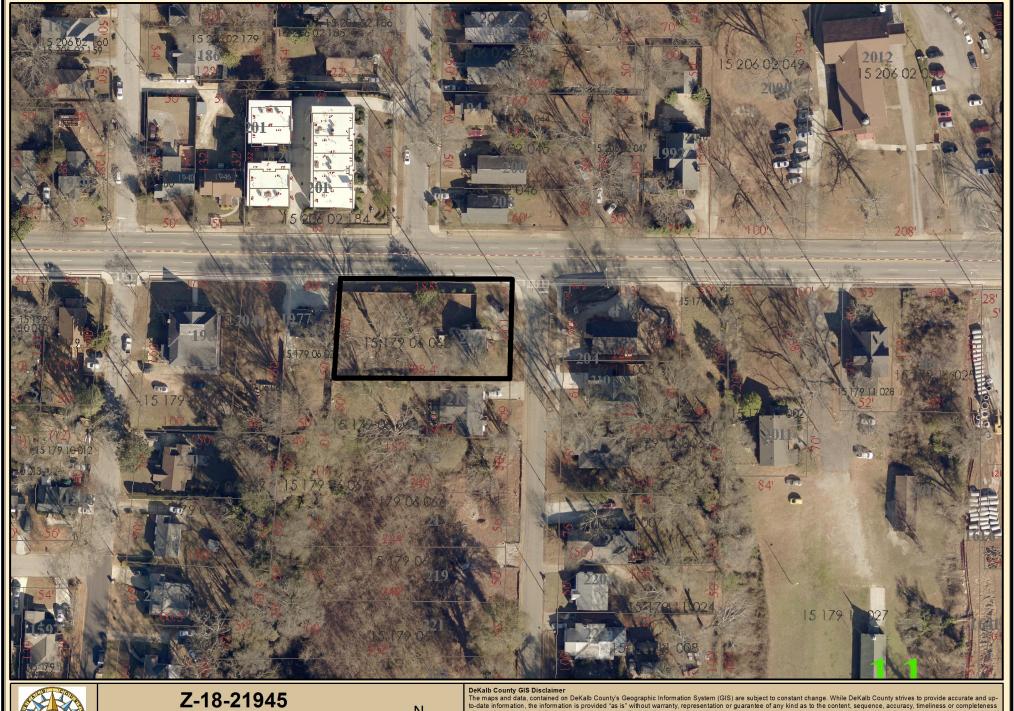

#### **STAFF ANALYSIS**

| Case No.:                       | Z-18-21945                                                                                                                                                                                                                                                                                                                      | Agenda #                               | D. 2                             |
|---------------------------------|---------------------------------------------------------------------------------------------------------------------------------------------------------------------------------------------------------------------------------------------------------------------------------------------------------------------------------|----------------------------------------|----------------------------------|
| Location/Address:               | 211 South Howard Street                                                                                                                                                                                                                                                                                                         | Commissi                               | on District: 3 Super District: 6 |
| Parcel ID(s):                   | 15-179-06-062                                                                                                                                                                                                                                                                                                                   |                                        |                                  |
| Request:                        | To rezone property from R-75 (Single-Family Residential) to MR-2 (Multifamily Residential) to allow construction of six attached townhomes. (Revised from request to rezone property to the R-60 (Single-Family Residential) district to allow a lot split and construction of a single-family house on the resulting new lot.) |                                        |                                  |
| Property Owner(s):              | Benjamin Leininger                                                                                                                                                                                                                                                                                                              |                                        |                                  |
| Applicant/Agent:                | Benjamin Leininger                                                                                                                                                                                                                                                                                                              |                                        |                                  |
| Acreage:                        | .4 acres                                                                                                                                                                                                                                                                                                                        |                                        |                                  |
| Existing Land Use:              | A single-family house.                                                                                                                                                                                                                                                                                                          |                                        |                                  |
| Surrounding Properties:         | Single-family residential and multifamily residential.                                                                                                                                                                                                                                                                          |                                        |                                  |
| Adjacent Zoning:                | North: City of Atlanta South: R-75 East: R-75 West: R-75 Northeast: City of Atlanta Northwest: City of Atlanta Southeast: R-75 Southwest: R-75                                                                                                                                                                                  |                                        |                                  |
| Comprehensive Plan:             | NC (Neighborhood Commercial)                                                                                                                                                                                                                                                                                                    | X Consistent                           | Inconsistent                     |
| Proposed Density: 15 units/acre |                                                                                                                                                                                                                                                                                                                                 | Existing Density: 2.5 units/acre       |                                  |
| Proposed Units: 6               |                                                                                                                                                                                                                                                                                                                                 | Existing Units: One                    |                                  |
| Proposed Lot Coverage: 55%      |                                                                                                                                                                                                                                                                                                                                 | Existing Lot Coverage: (estimated) 20% |                                  |