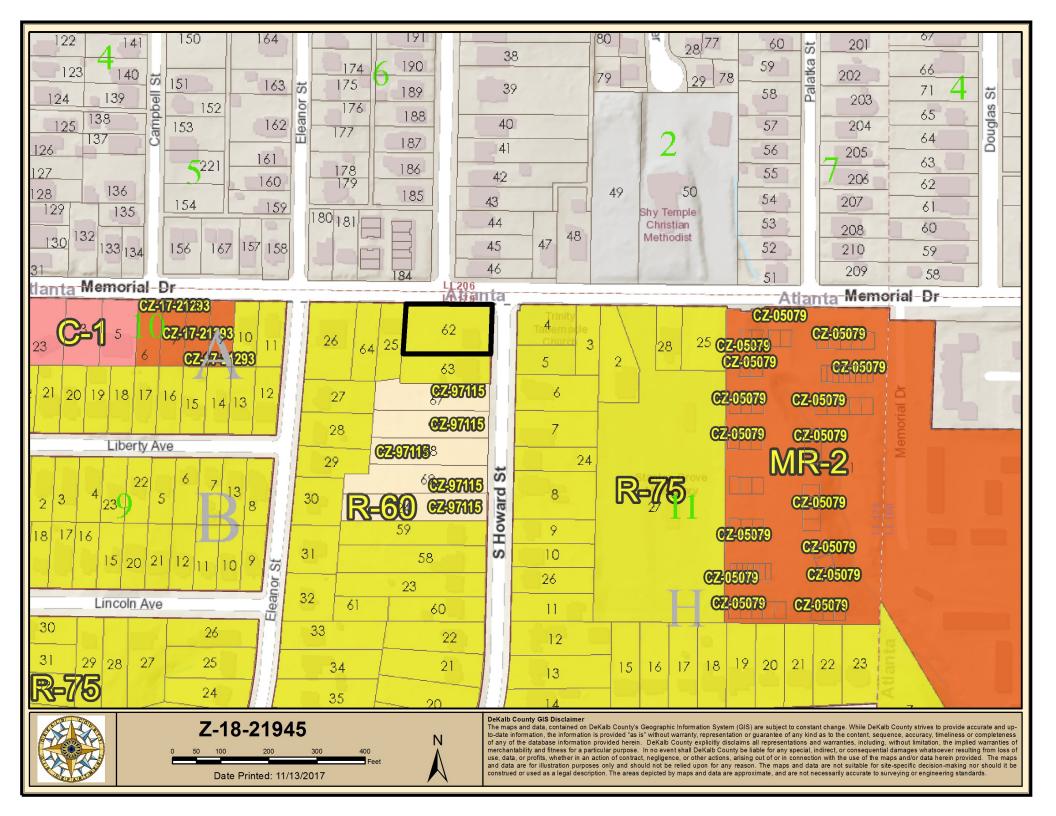

#### **STAFF ANALYSIS**

| Case No.:                       | Z-18-21945                                                                                                                                                                                                                                                                                                                      | Agenda #                               | D. 2                             |
|---------------------------------|---------------------------------------------------------------------------------------------------------------------------------------------------------------------------------------------------------------------------------------------------------------------------------------------------------------------------------|----------------------------------------|----------------------------------|
| Location/Address:               | 211 South Howard Street                                                                                                                                                                                                                                                                                                         | Commissi                               | on District: 3 Super District: 6 |
| Parcel ID(s):                   | 15-179-06-062                                                                                                                                                                                                                                                                                                                   |                                        |                                  |
| Request:                        | To rezone property from R-75 (Single-Family Residential) to MR-2 (Multifamily Residential) to allow construction of six attached townhomes. (Revised from request to rezone property to the R-60 (Single-Family Residential) district to allow a lot split and construction of a single-family house on the resulting new lot.) |                                        |                                  |
| Property Owner(s):              | Benjamin Leininger                                                                                                                                                                                                                                                                                                              |                                        |                                  |
| Applicant/Agent:                | Benjamin Leininger                                                                                                                                                                                                                                                                                                              |                                        |                                  |
| Acreage:                        | .4 acres                                                                                                                                                                                                                                                                                                                        |                                        |                                  |
| Existing Land Use:              | A single-family house.                                                                                                                                                                                                                                                                                                          |                                        |                                  |
| Surrounding Properties:         | Single-family residential and multifamily residential.                                                                                                                                                                                                                                                                          |                                        |                                  |
| Adjacent Zoning:                | North: City of Atlanta South: R-75 East: R-75 West: R-75 Northeast: City of Atlanta Northwest: City of Atlanta Southeast: R-75 Southwest: R-75                                                                                                                                                                                  |                                        |                                  |
| Comprehensive Plan:             | NC (Neighborhood Commercial)                                                                                                                                                                                                                                                                                                    | X Consistent                           | Inconsistent                     |
| Proposed Density: 15 units/acre |                                                                                                                                                                                                                                                                                                                                 | Existing Density: 2.5 units/acre       |                                  |
| Proposed Units: 6               |                                                                                                                                                                                                                                                                                                                                 | Existing Units: One                    |                                  |
| Proposed Lot Coverage: 55%      |                                                                                                                                                                                                                                                                                                                                 | Existing Lot Coverage: (estimated) 20% |                                  |