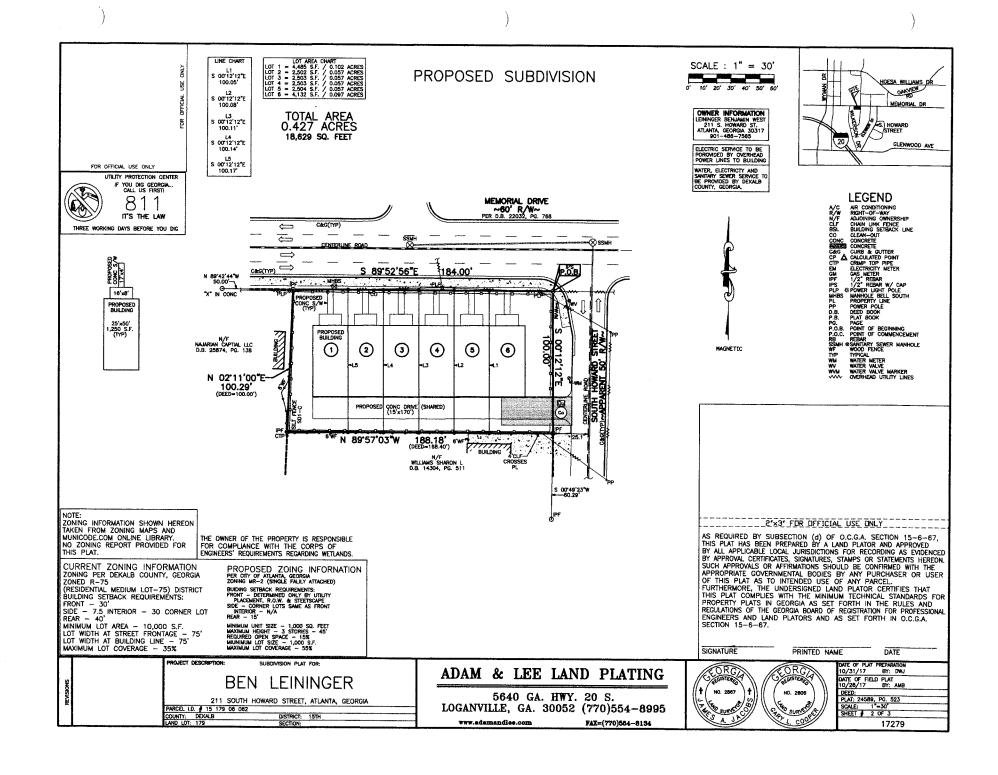

#### **STAFF ANALYSIS**

| Case No.:                       | Z-18-21945                                                                                                                                                                                                                                                                                                                      | Agenda #                               | D. 2                             |
|---------------------------------|---------------------------------------------------------------------------------------------------------------------------------------------------------------------------------------------------------------------------------------------------------------------------------------------------------------------------------|----------------------------------------|----------------------------------|
| Location/Address:               | 211 South Howard Street                                                                                                                                                                                                                                                                                                         | Commissi                               | on District: 3 Super District: 6 |
| Parcel ID(s):                   | 15-179-06-062                                                                                                                                                                                                                                                                                                                   |                                        |                                  |
| Request:                        | To rezone property from R-75 (Single-Family Residential) to MR-2 (Multifamily Residential) to allow construction of six attached townhomes. (Revised from request to rezone property to the R-60 (Single-Family Residential) district to allow a lot split and construction of a single-family house on the resulting new lot.) |                                        |                                  |
| Property Owner(s):              | Benjamin Leininger                                                                                                                                                                                                                                                                                                              |                                        |                                  |
| Applicant/Agent:                | Benjamin Leininger                                                                                                                                                                                                                                                                                                              |                                        |                                  |
| Acreage:                        | .4 acres                                                                                                                                                                                                                                                                                                                        |                                        |                                  |
| Existing Land Use:              | A single-family house.                                                                                                                                                                                                                                                                                                          |                                        |                                  |
| Surrounding Properties:         | Single-family residential and multifamily residential.                                                                                                                                                                                                                                                                          |                                        |                                  |
| Adjacent Zoning:                | North: City of Atlanta South: R-75 East: R-75 West: R-75 Northeast: City of Atlanta Northwest: City of Atlanta Southeast: R-75 Southwest: R-75                                                                                                                                                                                  |                                        |                                  |
| Comprehensive Plan:             | NC (Neighborhood Commercial)                                                                                                                                                                                                                                                                                                    | X Consistent                           | Inconsistent                     |
| Proposed Density: 15 units/acre |                                                                                                                                                                                                                                                                                                                                 | Existing Density: 2.5 units/acre       |                                  |
| Proposed Units: 6               |                                                                                                                                                                                                                                                                                                                                 | Existing Units: One                    |                                  |
| Proposed Lot Coverage: 55%      |                                                                                                                                                                                                                                                                                                                                 | Existing Lot Coverage: (estimated) 20% |                                  |