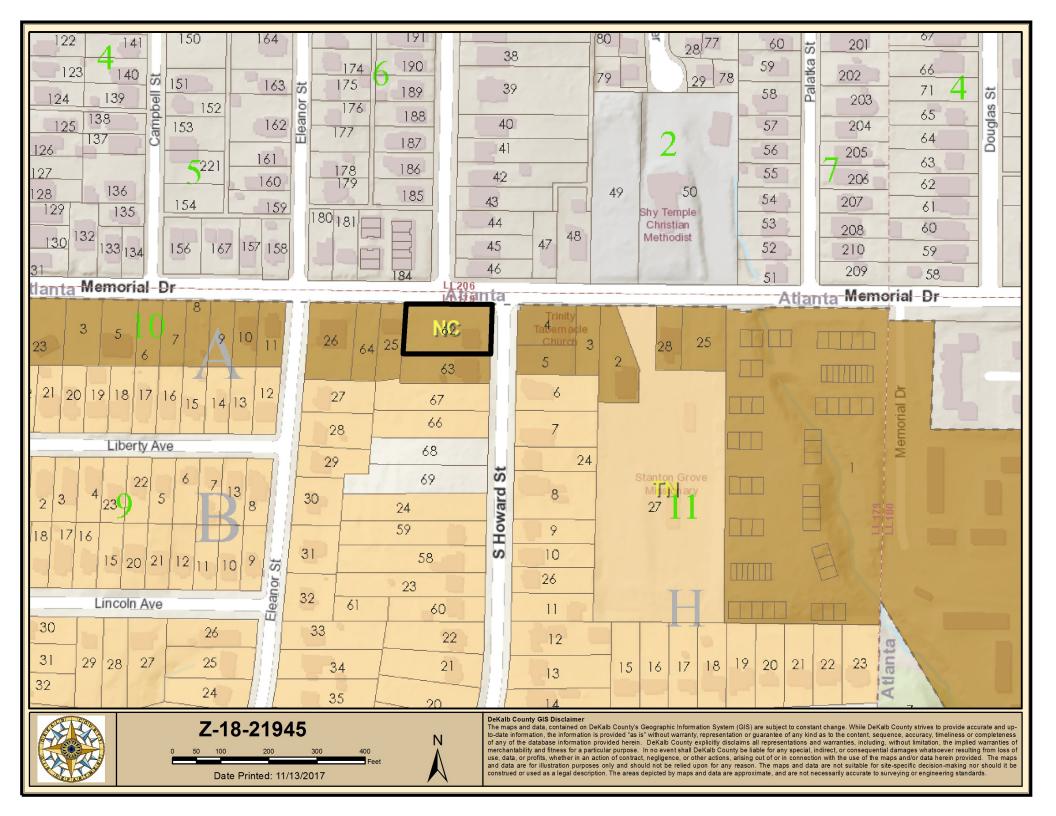

#### **STAFF ANALYSIS**

| Case No.:                       | Z-18-21945                                                                                                                                                                                                                                                                                                                      | Agenda #                               | D. 2                             |
|---------------------------------|---------------------------------------------------------------------------------------------------------------------------------------------------------------------------------------------------------------------------------------------------------------------------------------------------------------------------------|----------------------------------------|----------------------------------|
| Location/Address:               | 211 South Howard Street                                                                                                                                                                                                                                                                                                         | Commissi                               | on District: 3 Super District: 6 |
| Parcel ID(s):                   | 15-179-06-062                                                                                                                                                                                                                                                                                                                   |                                        |                                  |
| Request:                        | To rezone property from R-75 (Single-Family Residential) to MR-2 (Multifamily Residential) to allow construction of six attached townhomes. (Revised from request to rezone property to the R-60 (Single-Family Residential) district to allow a lot split and construction of a single-family house on the resulting new lot.) |                                        |                                  |
| Property Owner(s):              | Benjamin Leininger                                                                                                                                                                                                                                                                                                              |                                        |                                  |
| Applicant/Agent:                | Benjamin Leininger                                                                                                                                                                                                                                                                                                              |                                        |                                  |
| Acreage:                        | .4 acres                                                                                                                                                                                                                                                                                                                        |                                        |                                  |
| Existing Land Use:              | A single-family house.                                                                                                                                                                                                                                                                                                          |                                        |                                  |
| Surrounding Properties:         | Single-family residential and multifamily residential.                                                                                                                                                                                                                                                                          |                                        |                                  |
| Adjacent Zoning:                | North: City of Atlanta South: R-75 East: R-75 West: R-75 Northeast: City of Atlanta Northwest: City of Atlanta Southeast: R-75 Southwest: R-75                                                                                                                                                                                  |                                        |                                  |
| Comprehensive Plan:             | NC (Neighborhood Commercial)                                                                                                                                                                                                                                                                                                    | X Consistent                           | Inconsistent                     |
| Proposed Density: 15 units/acre |                                                                                                                                                                                                                                                                                                                                 | Existing Density: 2.5 units/acre       |                                  |
| Proposed Units: 6               |                                                                                                                                                                                                                                                                                                                                 | Existing Units: One                    |                                  |
| Proposed Lot Coverage: 55%      |                                                                                                                                                                                                                                                                                                                                 | Existing Lot Coverage: (estimated) 20% |                                  |