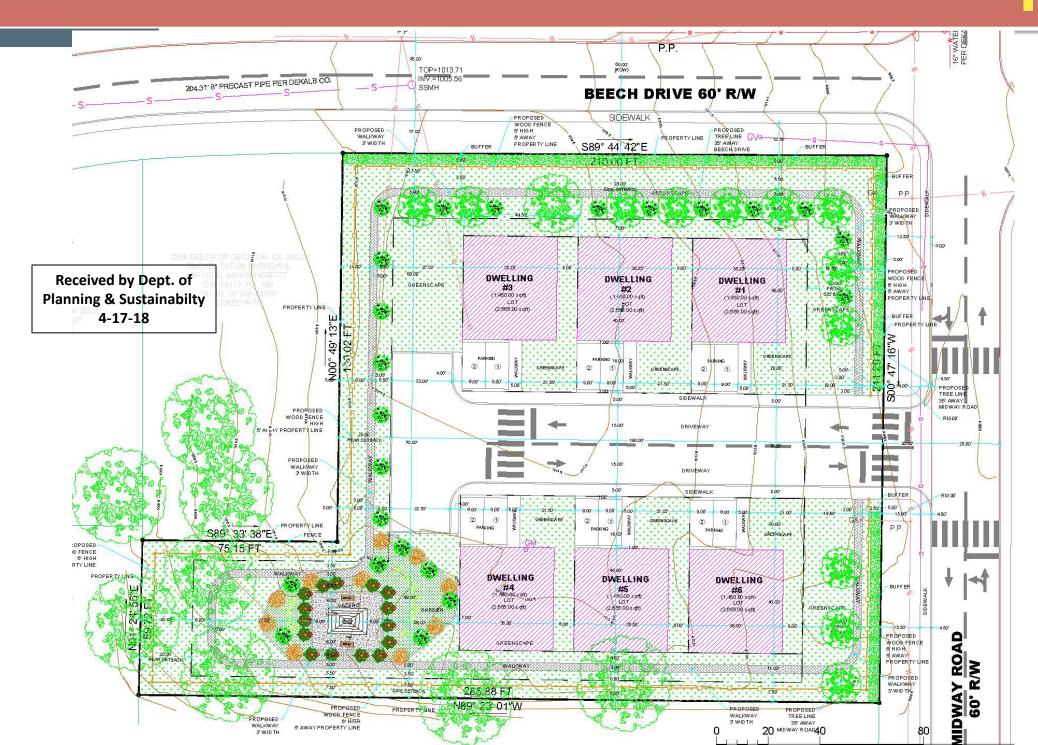

#### **STAFF ANALYSIS**

| Case No.:                            | 2-18-22025                                                                                                                                               |                                       | Agenda #: D. 2                           |  |  |  |
|--------------------------------------|----------------------------------------------------------------------------------------------------------------------------------------------------------|---------------------------------------|------------------------------------------|--|--|--|
| Location/Address:                    | 3346 Midway Road, [                                                                                                                                      | Decatur                               | Commission District: 3 Super District: 7 |  |  |  |
| Parcel ID(s):                        | 15-218-13-061                                                                                                                                            |                                       |                                          |  |  |  |
| Request:                             | To rezone property from R-75 (Residential-Medium Lot -75) to RSM (Residential Small Lot Mix) for development of five urban single-family detached homes. |                                       |                                          |  |  |  |
| Property Owner(s):                   | Ali Alim Ihsan                                                                                                                                           |                                       |                                          |  |  |  |
| Applicant/Agent:                     | Ali Ihsan and Associates                                                                                                                                 |                                       |                                          |  |  |  |
| Acreage:                             | 1.1 acres                                                                                                                                                |                                       |                                          |  |  |  |
| Existing Land Use:                   | An unoccupied non-residential building                                                                                                                   |                                       |                                          |  |  |  |
| Surrounding Properties:              | Single-family residential                                                                                                                                |                                       |                                          |  |  |  |
| Adjacent Zoning:                     | North: RSM South: R-75 East: R-75 West: R-75 Northeast: R-75 Northwest: R-75 Southeast: R-75                                                             |                                       |                                          |  |  |  |
| Comprehensive Plan:                  | Suburban                                                                                                                                                 | X                                     | Consistent Inconsistent                  |  |  |  |
| Proposed Density: 5 units/acre       |                                                                                                                                                          | Existing                              | Density: Not applicable                  |  |  |  |
| Proposed Units: 5                    |                                                                                                                                                          | Existing S                            | Square Feet: 4,140                       |  |  |  |
| Proposed Lot Coverage: Less than 70% |                                                                                                                                                          | Existing Lot Coverage: (estimate) 15% |                                          |  |  |  |
|                                      |                                                                                                                                                          |                                       |                                          |  |  |  |