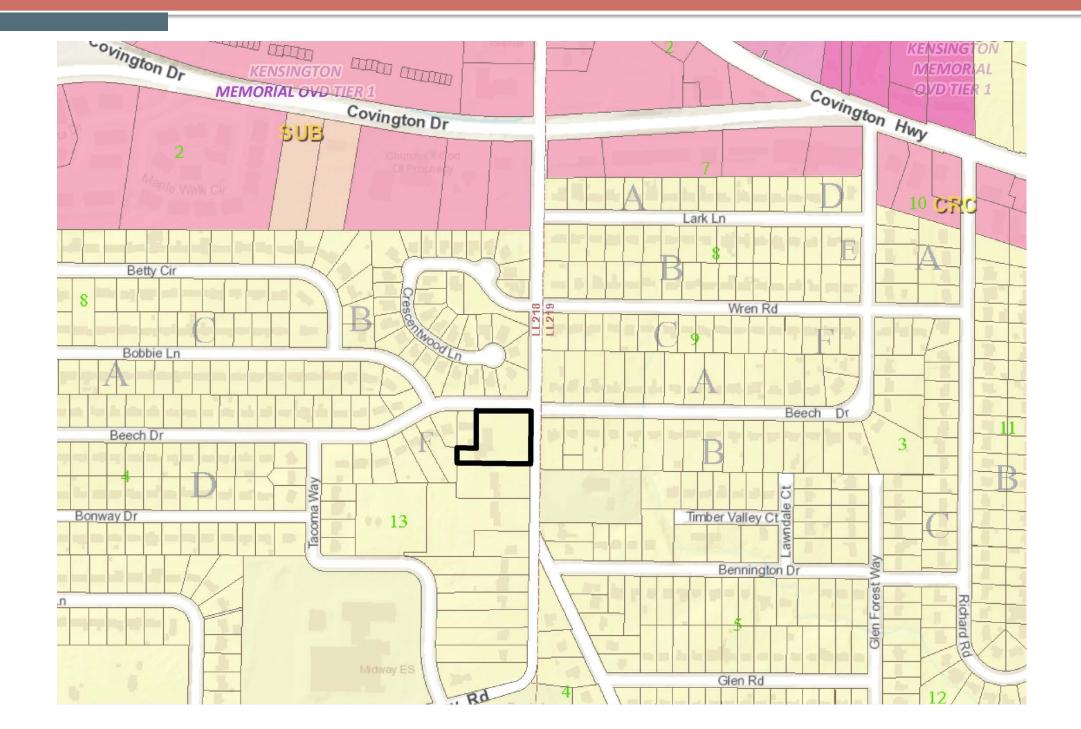

om the campaign contribution was made.
- The dollar amount and description of each campaign contribution made during the two years immediately preceding the filling of this application and the date of each such contribution.

The disclosure must be filed within 10 days after the application is first filed and must be submitted to the C.E.O. and the Board of Commissioners, DeKalb County, 1300 Commerce Drive, Decatur, Ga. 30030.

330 West Ponce de Leon Avenue – Suites 100-500 – Decatur, Georgia – 30030

[voice] 404.371.2155 - [Planning Fax] (404) 371-4556 [Development Fax] (404) 371-3007

Web Address http://www.dekalbcountyga.gov/planning

Web Address http://www.dekalbcountyqa.gov/planning Email Address: planninganddevelopment@dekalbcountyga.gov



## **Zoning Map**



### **Land Use Map**



D. 2 Z-18-22025 Aerial Photo



D. 2 Z-18-22025 Site Photos