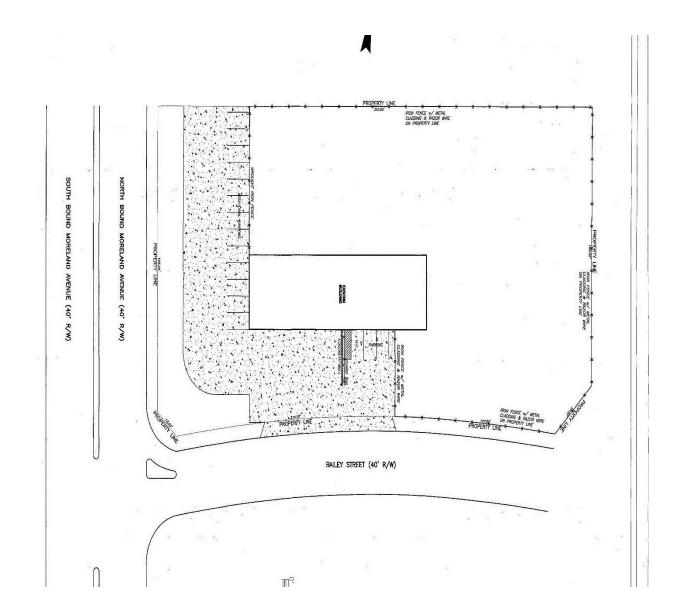

| 0                                  |                               |                 |                                                            |                                                                         |

| ľ | at the second |                                           |
|---|---------------|-------------------------------------------|
| I | NETATE OF     | SORAYA HARDAWAY<br>Notary Public, Georgia |
|   | Clark Street  | Notary Public, Georgia                    |
| ľ | i Anti        | Tenry County                              |
| L | CORGUN        | My Commission Expires                     |
|   |               | 10.00                                     |

· ••

# Site Plan





Zoning Map



Future Land Use Map Light Industrial



# Aerial











## **D.3**

### Z-18-22137

## Site Photos







## Property Frontage Along Moreland Avenue

## Z-18-22137

## Site Photos







Property Frontage Along Bailey Street