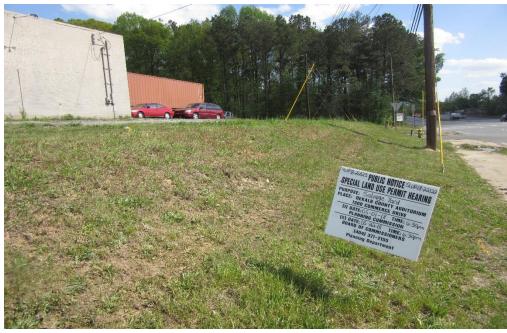

|                               |                 |                                                            |                                                                         |

| ľ | at the second |                                           |
|---|---------------|-------------------------------------------|
| I | NETATE OF     | SORAYA HARDAWAY<br>Notary Public, Georgia |
|   | Clark Street  | Notary Public, Georgia                    |
| ľ | i Anti        | Tenry County                              |
| L | CORGUN        | My Commission Expires                     |
|   |               | 10.00                                     |

· ••

# Site Plan





Zoning Map



Future Land Use Map Light Industrial



# Aerial











## **D.3**

### Z-18-22137

## Site Photos







## Property Frontage Along Moreland Avenue

## Z-18-22137

## Site Photos







Property Frontage Along Bailey Street