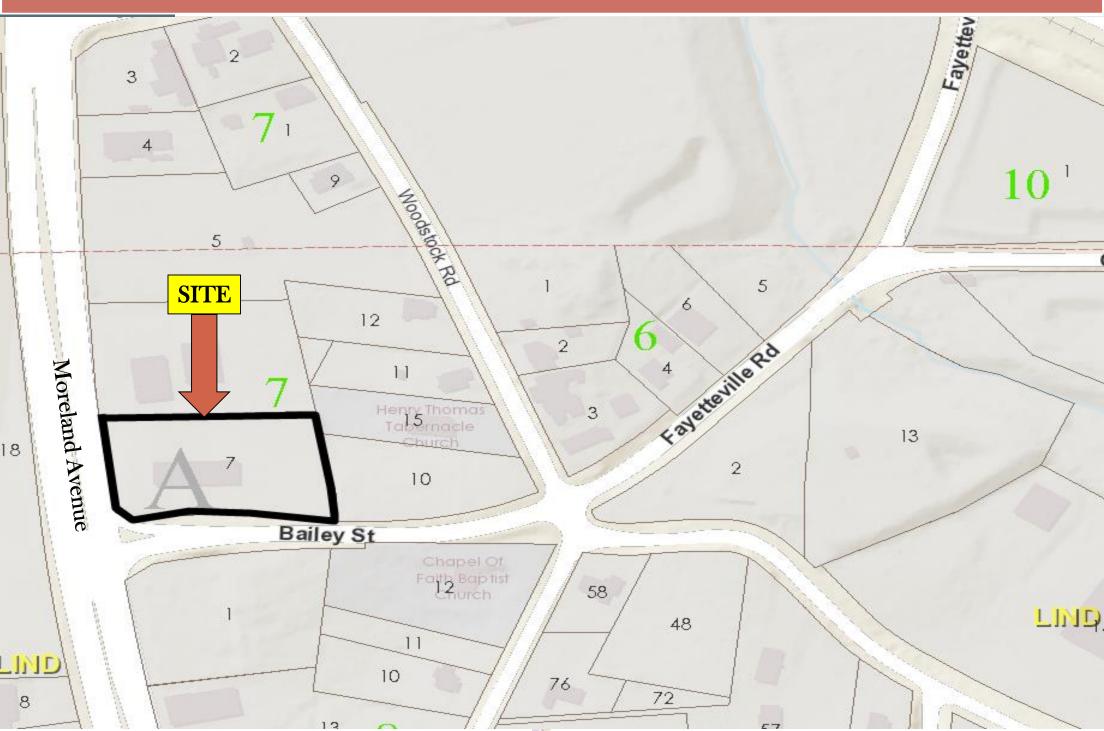

| 0                                  |                               |                 |                                                            |                                                                         |

| ľ | at the second |                                           |
|---|---------------|-------------------------------------------|
| I | NETATE OF     | SORAYA HARDAWAY<br>Notary Public, Georgia |
|   | Clark Street  | Notary Public, Georgia                    |
| ľ | i Anti        | Tenry County                              |
| L | CORGUN        | My Commission Expires                     |
|   |               | 10.00                                     |

· ••

# Site Plan





Zoning Map



Future Land Use Map Light Industrial



# Aerial











## **D.3**

### Z-18-22137

## Site Photos







## Property Frontage Along Moreland Avenue

## Z-18-22137

## Site Photos







Property Frontage Along Bailey Street