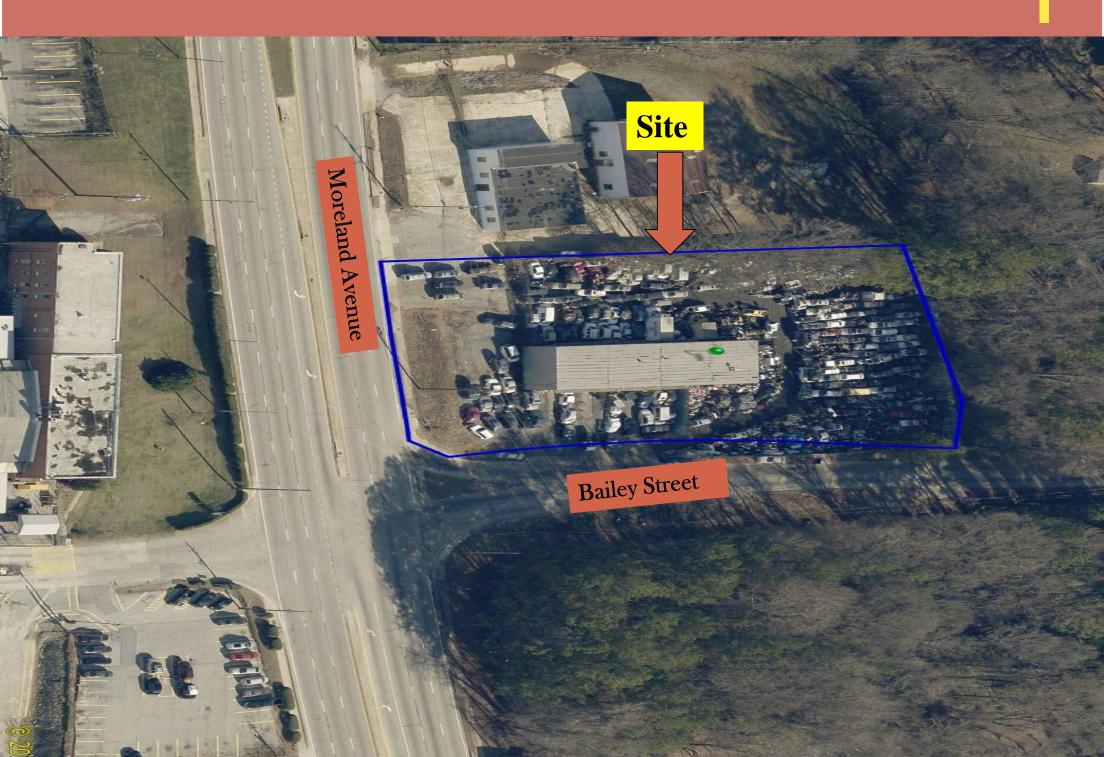

#### **STAFF ANALYSIS**

| Case No.:                                           | 2018-1854/ SLUP-18-22                                                                                                                                                                                                                                  | 2123                        | Agenda #: D.3                                          |  |  |
|-----------------------------------------------------|--------------------------------------------------------------------------------------------------------------------------------------------------------------------------------------------------------------------------------------------------------|-----------------------------|--------------------------------------------------------|--|--|
| Location/Address:                                   | The east side of Morela<br>and the north side of Ba<br>at 2428 Moreland Aven<br>Georgia.                                                                                                                                                               | ailey Street                | <b>Commission District:</b> 3 <b>Super District:</b> 6 |  |  |
| Parcel ID:                                          | 15-080-07-007                                                                                                                                                                                                                                          |                             |                                                        |  |  |
| Request:                                            | To request a Special Land Use Permit (SLUP) to allow a salvage yard within an M<br>(Light Industrial) District in accordance with Chapter 27, Article 4, Table 4.1 Use<br>Table and Article 4.2.44 Supplemental Regulations of the DeKalb County Code. |                             |                                                        |  |  |
| Property Owners:                                    | Danny D Wonn                                                                                                                                                                                                                                           |                             |                                                        |  |  |
| Applicant/Agent:                                    | Obewu Ojebe                                                                                                                                                                                                                                            |                             |                                                        |  |  |
| Acreage:                                            | 2 Acres                                                                                                                                                                                                                                                |                             |                                                        |  |  |
| Existing Land Use:                                  | Salvage Yard                                                                                                                                                                                                                                           |                             |                                                        |  |  |
| Surrounding Properties:                             | Tractor Trailer Parking 8                                                                                                                                                                                                                              | & various Industrial Uses   |                                                        |  |  |
| Adjacent & Surrounding<br>Zoning:                   | North, South & East: M (Light Industrial) District<br>West: Industrial District (City of Atlanta)                                                                                                                                                      |                             |                                                        |  |  |
| Comprehensive Plan:                                 | Light Industrial (LIND)                                                                                                                                                                                                                                |                             | Consistent X                                           |  |  |
| Proposed Building Square Feet: No planned expansion |                                                                                                                                                                                                                                                        | Existing I                  | Building Square Feet: 5,108 Square Feet                |  |  |
| Proposed Lot Coverage: N/A                          |                                                                                                                                                                                                                                                        | Existing Lot Coverage: <80% |                                                        |  |  |

# Aerial