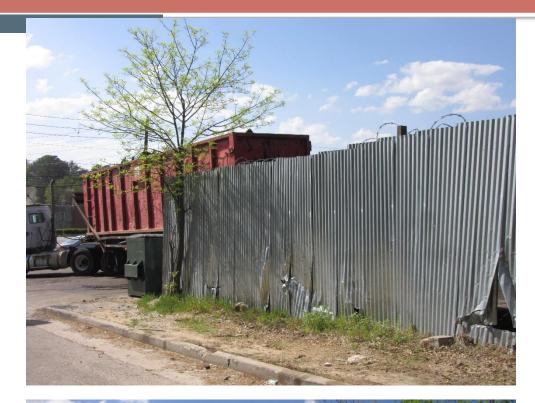

|                                                                         |

| ľ | at the second |                                           |
|---|---------------|-------------------------------------------|
| I | NETATE OF     | SORAYA HARDAWAY<br>Notary Public, Georgia |
|   | Clark Street  | Notary Public, Georgia                    |
| ľ | i Anti        | Tenry County                              |
| L | CORGUN        | My Commission Expires                     |
|   |               | 10.00                                     |

· ••

# Site Plan





Zoning Map



Future Land Use Map Light Industrial



# Aerial











## **D.3**

### Z-18-22137

## Site Photos







## Property Frontage Along Moreland Avenue

## Z-18-22137

## Site Photos







Property Frontage Along Bailey Street