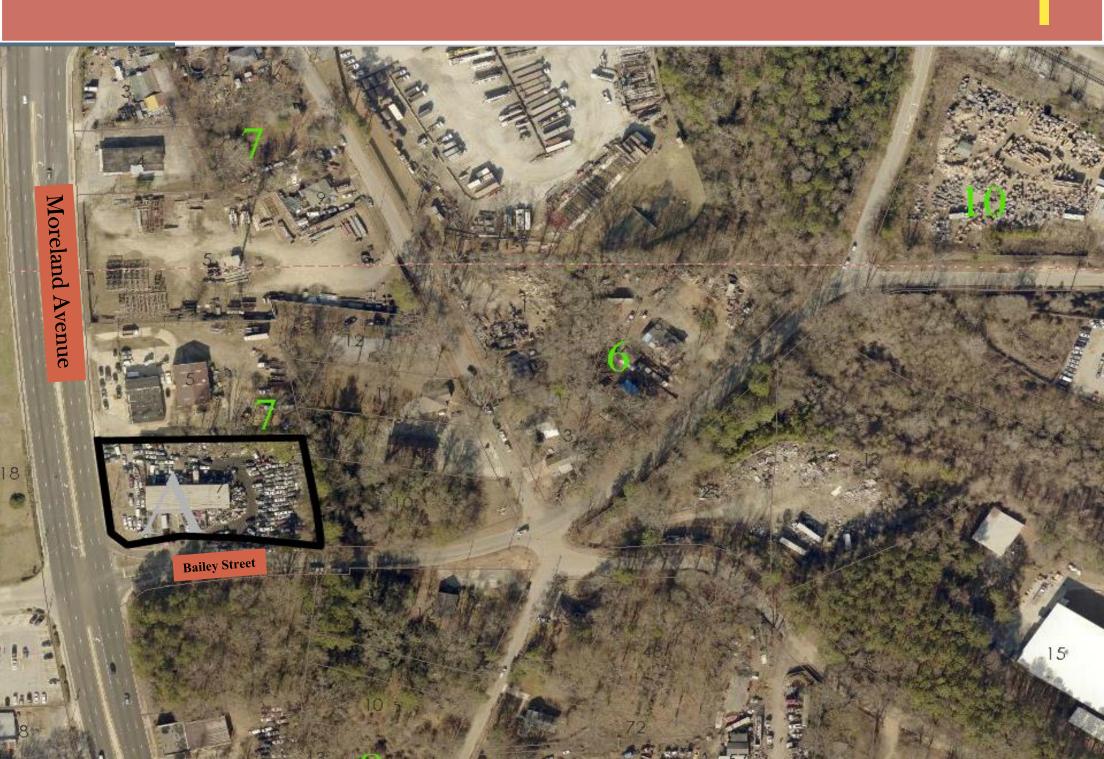

| 0                                  |                               |                 |                                                            |                                                                         |

| ľ | at the second |                                           |
|---|---------------|-------------------------------------------|
| I | NETATE OF     | SORAYA HARDAWAY<br>Notary Public, Georgia |
|   | Clark Street  | Notary Public, Georgia                    |
| ľ | i Anti        | Tenry County                              |
| L | CORGUN        | My Commission Expires                     |
|   |               | 10.00                                     |

· ••

# Site Plan





Zoning Map



Future Land Use Map Light Industrial



# Aerial











## **D.3**

### Z-18-22137

## Site Photos







## Property Frontage Along Moreland Avenue

## Z-18-22137

## Site Photos







Property Frontage Along Bailey Street