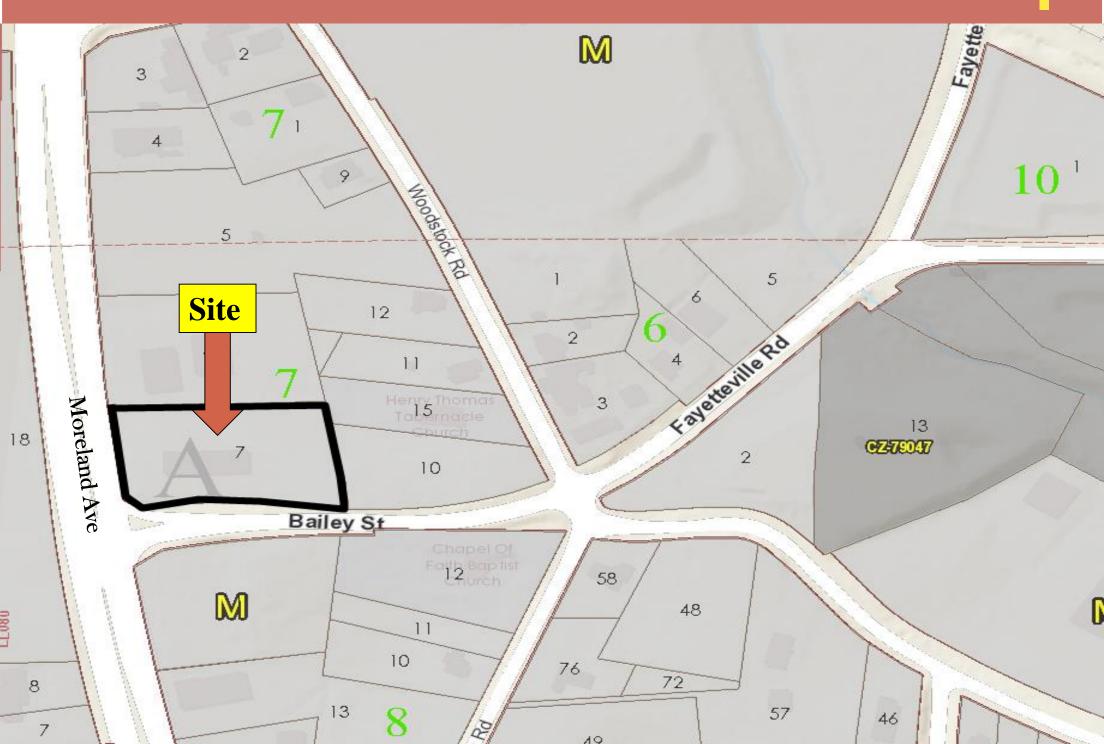

| 0                                  |                               |                 |                                                            |                                                                         |

| ľ | at the second |                                           |
|---|---------------|-------------------------------------------|
| I | NETATE OF     | SORAYA HARDAWAY<br>Notary Public, Georgia |
|   | Clark Street  | Notary Public, Georgia                    |
| ľ | i Anti        | Tenry County                              |
| L | CORGUN        | My Commission Expires                     |
|   |               | 10.00                                     |

· ••

# Site Plan





Zoning Map



Future Land Use Map Light Industrial



# Aerial











## **D.3**

### Z-18-22137

## Site Photos







## Property Frontage Along Moreland Avenue

## Z-18-22137

## Site Photos







Property Frontage Along Bailey Street