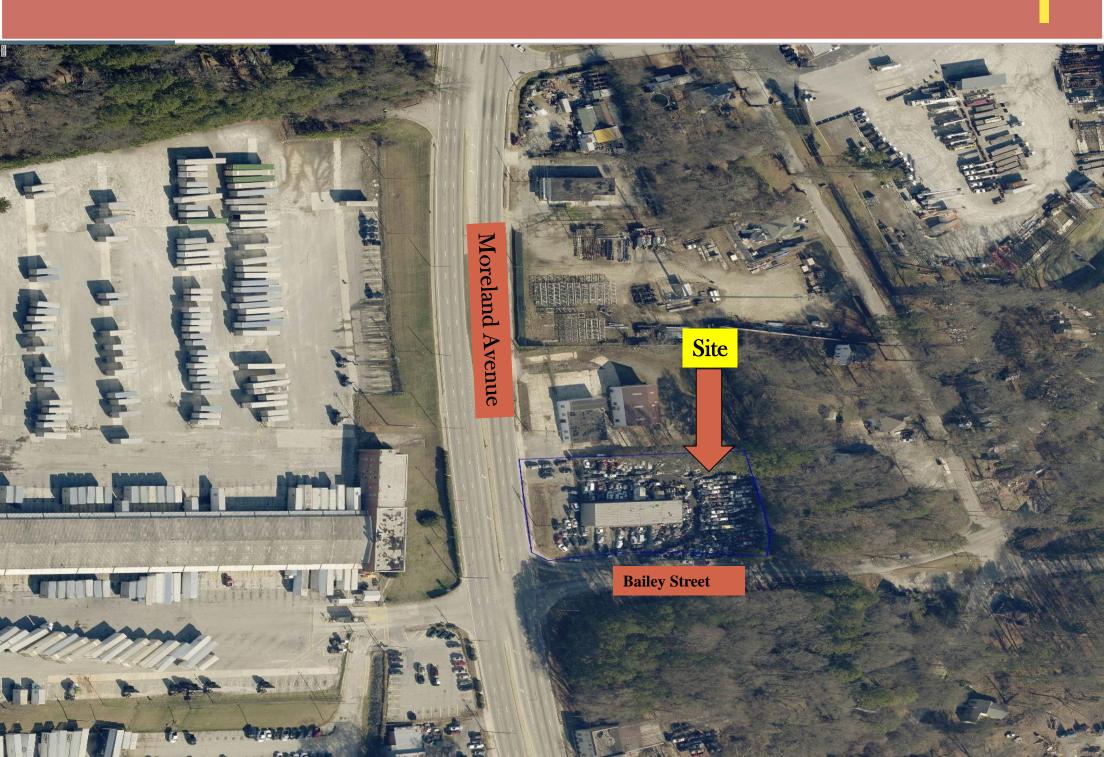

#### **STAFF ANALYSIS**

| Case No.:                                           | 2018-1854/ SLUP-18-22                                                                                                                                                                                                                                  | 2123                        | Agenda #: D.3                                          |  |  |
|-----------------------------------------------------|--------------------------------------------------------------------------------------------------------------------------------------------------------------------------------------------------------------------------------------------------------|-----------------------------|--------------------------------------------------------|--|--|
| Location/Address:                                   | The east side of Morela<br>and the north side of Ba<br>at 2428 Moreland Aven<br>Georgia.                                                                                                                                                               | ailey Street                | <b>Commission District:</b> 3 <b>Super District:</b> 6 |  |  |
| Parcel ID:                                          | 15-080-07-007                                                                                                                                                                                                                                          |                             |                                                        |  |  |
| Request:                                            | To request a Special Land Use Permit (SLUP) to allow a salvage yard within an M<br>(Light Industrial) District in accordance with Chapter 27, Article 4, Table 4.1 Use<br>Table and Article 4.2.44 Supplemental Regulations of the DeKalb County Code. |                             |                                                        |  |  |
| Property Owners:                                    | Danny D Wonn                                                                                                                                                                                                                                           |                             |                                                        |  |  |
| Applicant/Agent:                                    | Obewu Ojebe                                                                                                                                                                                                                                            |                             |                                                        |  |  |
| Acreage:                                            | 2 Acres                                                                                                                                                                                                                                                |                             |                                                        |  |  |
| Existing Land Use:                                  | Salvage Yard                                                                                                                                                                                                                                           |                             |                                                        |  |  |
| Surrounding Properties:                             | Tractor Trailer Parking 8                                                                                                                                                                                                                              | & various Industrial Uses   |                                                        |  |  |
| Adjacent & Surrounding<br>Zoning:                   | North, South & East: M (Light Industrial) District<br>West: Industrial District (City of Atlanta)                                                                                                                                                      |                             |                                                        |  |  |
| Comprehensive Plan:                                 | Light Industrial (LIND)                                                                                                                                                                                                                                |                             | Consistent X                                           |  |  |
| Proposed Building Square Feet: No planned expansion |                                                                                                                                                                                                                                                        | Existing I                  | Building Square Feet: 5,108 Square Feet                |  |  |
| Proposed Lot Coverage: N/A                          |                                                                                                                                                                                                                                                        | Existing Lot Coverage: <80% |                                                        |  |  |

# Aerial