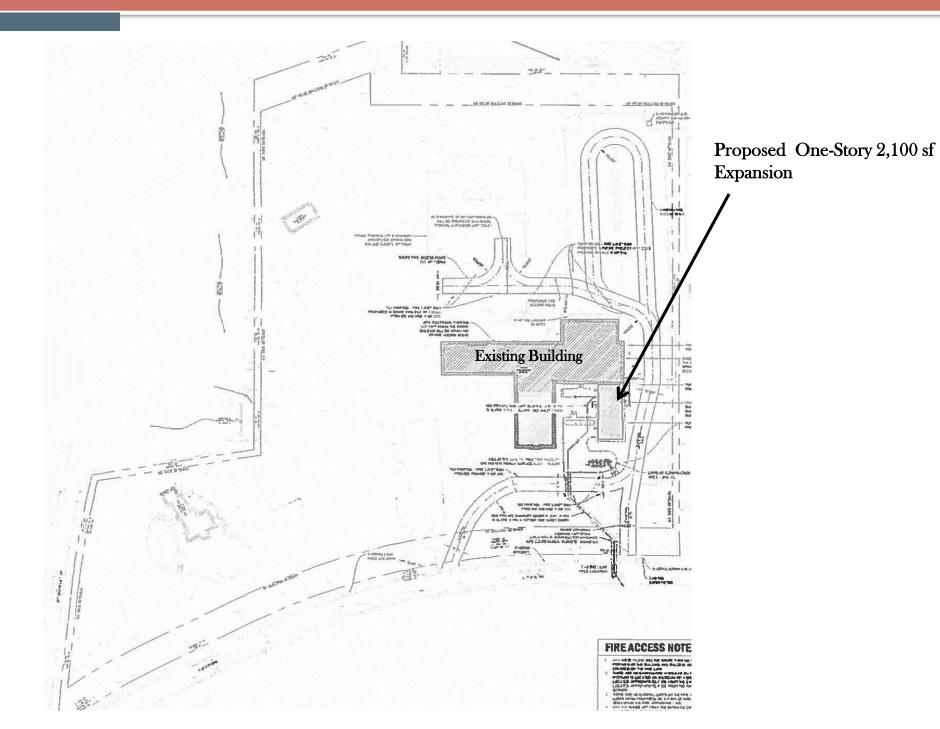

## **STAFF ANALYSIS**

| Case No.:                                   | SLUP-19-1235307                                                                                                                                                                                                                                               |                        | Agenda #: N. 11              |                     |  |
|---------------------------------------------|---------------------------------------------------------------------------------------------------------------------------------------------------------------------------------------------------------------------------------------------------------------|------------------------|------------------------------|---------------------|--|
| Location/Address:                           | The northeast corner of Sheridar<br>Chantilly Drive, approximately 1,<br>west of Executive Park Drive at 1<br>Road in Atlanta, Georgia                                                                                                                        | 122 feet               | Commission District:         | 2 Super District: 6 |  |
| Parcel ID(s):                               | 18-154-05-016                                                                                                                                                                                                                                                 |                        |                              |                     |  |
| Request:                                    | For a Special Land Use Permit to allow a one-story 2,100 square foot addition to a place of worship (Westminister Presbyterian Church) in the R-85 (Single-Family Residential) District to include classrooms, restrooms, a group room, and a reception area. |                        |                              |                     |  |
| Property Owner(s):                          | West Minister Presbyterian Church                                                                                                                                                                                                                             |                        |                              |                     |  |
| Applicant/Agent:                            | Carl Trevathan                                                                                                                                                                                                                                                |                        |                              |                     |  |
| Acreage:                                    | 9.22                                                                                                                                                                                                                                                          |                        |                              |                     |  |
| Existing Land Use:                          | Vacant                                                                                                                                                                                                                                                        |                        |                              |                     |  |
| Surrounding Properties:                     | : To be investigated                                                                                                                                                                                                                                          |                        |                              |                     |  |
| Adjacent Zoning:                            | North: R-75 South: R-75 & RSM East: R-75 West: R-75                                                                                                                                                                                                           |                        |                              |                     |  |
| Comprehensive Plan:                         | SUB                                                                                                                                                                                                                                                           | X                      | Consistent                   | Inconsistent        |  |
| Proposed Density: NA                        |                                                                                                                                                                                                                                                               | Existing Density: NA   |                              |                     |  |
| Proposed Units: 2,100 sf one-story addition |                                                                                                                                                                                                                                                               | Existing Units: Vacant |                              |                     |  |
| Proposed Lot Coverage: 25.1%                |                                                                                                                                                                                                                                                               | Existing Lo            | Existing Lot Coverage: 24.6% |                     |  |

N.11 SLUP 19 1235307 Site Plan

N.11 SLUP 19 1235307 Aerial