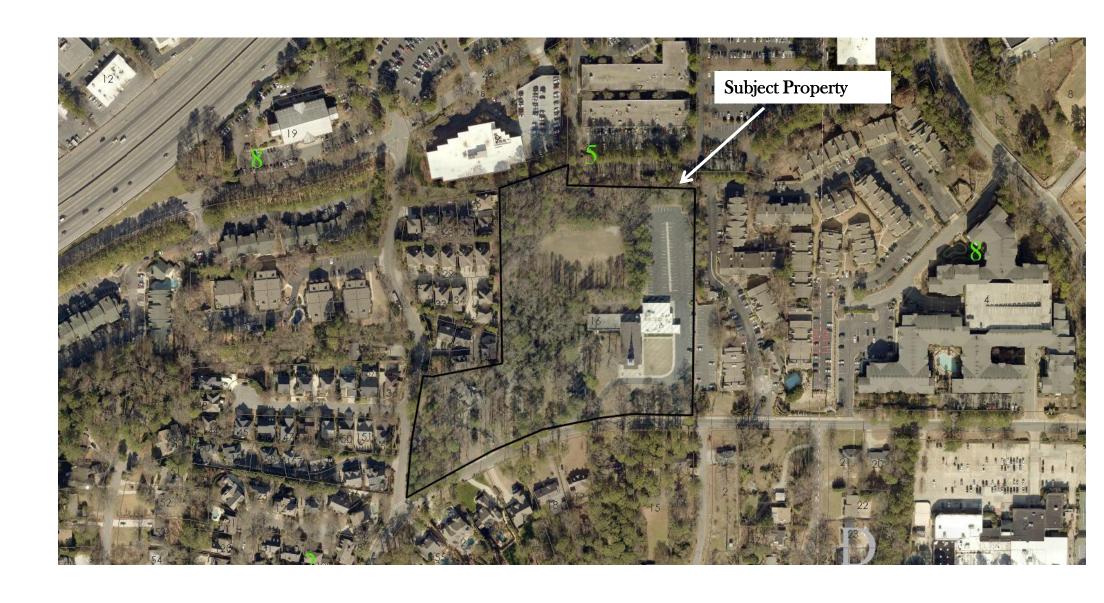

## **STAFF ANALYSIS**

| Case No.:                                   | SLUP-19-1235307                                                                                                                                                                                                                                               |                        | Agenda #: N. 11              |                     |  |
|---------------------------------------------|---------------------------------------------------------------------------------------------------------------------------------------------------------------------------------------------------------------------------------------------------------------|------------------------|------------------------------|---------------------|--|
| Location/Address:                           | The northeast corner of Sheridar<br>Chantilly Drive, approximately 1,<br>west of Executive Park Drive at 1<br>Road in Atlanta, Georgia                                                                                                                        | 122 feet               | Commission District:         | 2 Super District: 6 |  |
| Parcel ID(s):                               | 18-154-05-016                                                                                                                                                                                                                                                 |                        |                              |                     |  |
| Request:                                    | For a Special Land Use Permit to allow a one-story 2,100 square foot addition to a place of worship (Westminister Presbyterian Church) in the R-85 (Single-Family Residential) District to include classrooms, restrooms, a group room, and a reception area. |                        |                              |                     |  |
| Property Owner(s):                          | West Minister Presbyterian Church                                                                                                                                                                                                                             |                        |                              |                     |  |
| Applicant/Agent:                            | Carl Trevathan                                                                                                                                                                                                                                                |                        |                              |                     |  |
| Acreage:                                    | 9.22                                                                                                                                                                                                                                                          |                        |                              |                     |  |
| Existing Land Use:                          | Vacant                                                                                                                                                                                                                                                        |                        |                              |                     |  |
| Surrounding Properties:                     | : To be investigated                                                                                                                                                                                                                                          |                        |                              |                     |  |
| Adjacent Zoning:                            | North: R-75 South: R-75 & RSM East: R-75 West: R-75                                                                                                                                                                                                           |                        |                              |                     |  |
| Comprehensive Plan:                         | SUB                                                                                                                                                                                                                                                           | X                      | Consistent                   | Inconsistent        |  |
| Proposed Density: NA                        |                                                                                                                                                                                                                                                               | Existing Density: NA   |                              |                     |  |
| Proposed Units: 2,100 sf one-story addition |                                                                                                                                                                                                                                                               | Existing Units: Vacant |                              |                     |  |
| Proposed Lot Coverage: 25.1%                |                                                                                                                                                                                                                                                               | Existing Lo            | Existing Lot Coverage: 24.6% |                     |  |

N.11 SLUP 19 1235307 Site Plan

N.11 SLUP 19 1235307 Aerial