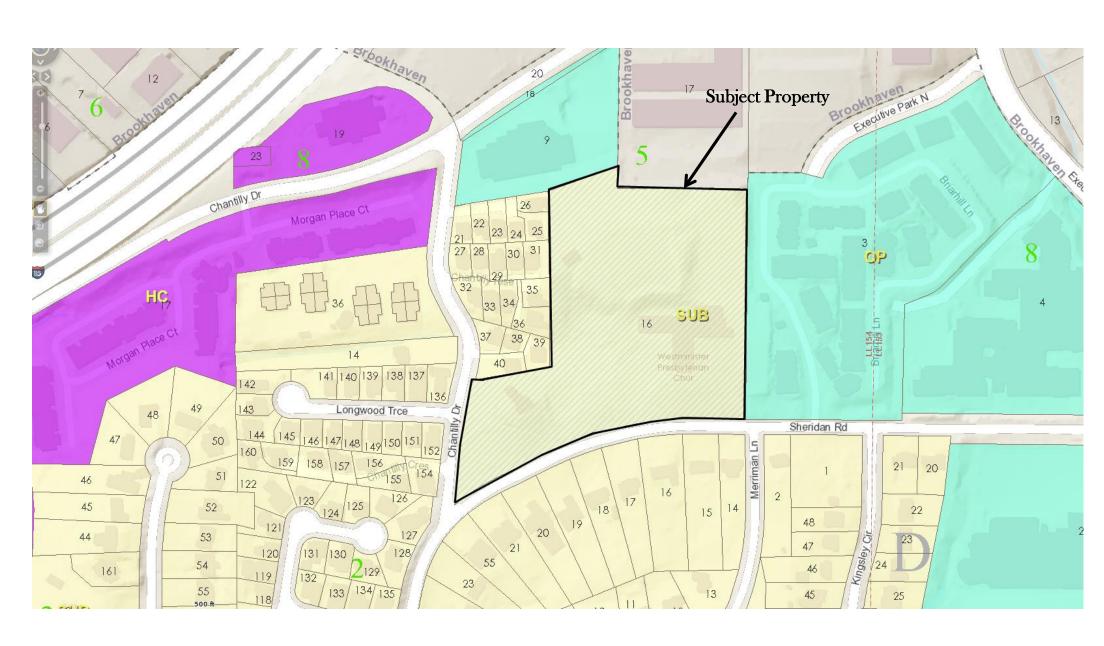

## **STAFF ANALYSIS**

| Case No.:                                   | SLUP-19-1235307                                                                                                                                                                                                                                               |                        | Agenda #: N. 11              |                     |  |
|---------------------------------------------|---------------------------------------------------------------------------------------------------------------------------------------------------------------------------------------------------------------------------------------------------------------|------------------------|------------------------------|---------------------|--|
| Location/Address:                           | The northeast corner of Sheridar<br>Chantilly Drive, approximately 1,<br>west of Executive Park Drive at 1<br>Road in Atlanta, Georgia                                                                                                                        | 122 feet               | Commission District:         | 2 Super District: 6 |  |
| Parcel ID(s):                               | 18-154-05-016                                                                                                                                                                                                                                                 |                        |                              |                     |  |
| Request:                                    | For a Special Land Use Permit to allow a one-story 2,100 square foot addition to a place of worship (Westminister Presbyterian Church) in the R-85 (Single-Family Residential) District to include classrooms, restrooms, a group room, and a reception area. |                        |                              |                     |  |
| Property Owner(s):                          | West Minister Presbyterian Church                                                                                                                                                                                                                             |                        |                              |                     |  |
| Applicant/Agent:                            | Carl Trevathan                                                                                                                                                                                                                                                |                        |                              |                     |  |
| Acreage:                                    | 9.22                                                                                                                                                                                                                                                          |                        |                              |                     |  |
| Existing Land Use:                          | Vacant                                                                                                                                                                                                                                                        |                        |                              |                     |  |
| Surrounding Properties:                     | : To be investigated                                                                                                                                                                                                                                          |                        |                              |                     |  |
| Adjacent Zoning:                            | North: R-75 South: R-75 & RSM East: R-75 West: R-75                                                                                                                                                                                                           |                        |                              |                     |  |
| Comprehensive Plan:                         | SUB                                                                                                                                                                                                                                                           | X                      | Consistent                   | Inconsistent        |  |
| Proposed Density: NA                        |                                                                                                                                                                                                                                                               | Existing Density: NA   |                              |                     |  |
| Proposed Units: 2,100 sf one-story addition |                                                                                                                                                                                                                                                               | Existing Units: Vacant |                              |                     |  |
| Proposed Lot Coverage: 25.1%                |                                                                                                                                                                                                                                                               | Existing Lo            | Existing Lot Coverage: 24.6% |                     |  |

N.11 SLUP 19 1235307 Site Plan

N.11 SLUP 19 1235307 Aerial