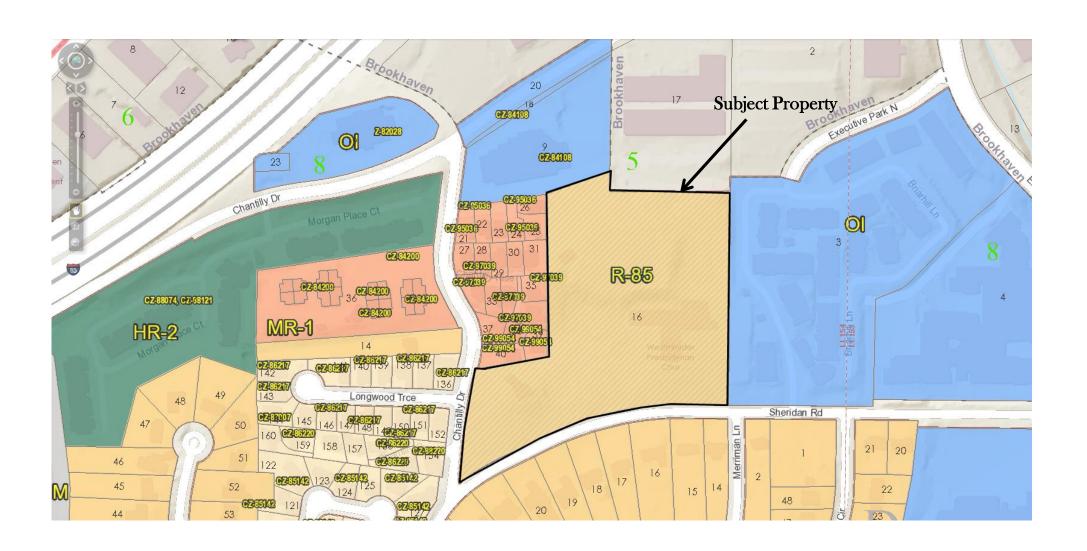

## **STAFF ANALYSIS**

| Case No.:                                   | SLUP-19-1235307                                                                                                                                                                                                                                               |                        | Agenda #: N. 11              |                     |  |
|---------------------------------------------|---------------------------------------------------------------------------------------------------------------------------------------------------------------------------------------------------------------------------------------------------------------|------------------------|------------------------------|---------------------|--|
| Location/Address:                           | The northeast corner of Sheridar<br>Chantilly Drive, approximately 1,<br>west of Executive Park Drive at 1<br>Road in Atlanta, Georgia                                                                                                                        | 122 feet               | Commission District:         | 2 Super District: 6 |  |
| Parcel ID(s):                               | 18-154-05-016                                                                                                                                                                                                                                                 |                        |                              |                     |  |
| Request:                                    | For a Special Land Use Permit to allow a one-story 2,100 square foot addition to a place of worship (Westminister Presbyterian Church) in the R-85 (Single-Family Residential) District to include classrooms, restrooms, a group room, and a reception area. |                        |                              |                     |  |
| Property Owner(s):                          | West Minister Presbyterian Church                                                                                                                                                                                                                             |                        |                              |                     |  |
| Applicant/Agent:                            | Carl Trevathan                                                                                                                                                                                                                                                |                        |                              |                     |  |
| Acreage:                                    | 9.22                                                                                                                                                                                                                                                          |                        |                              |                     |  |
| Existing Land Use:                          | Vacant                                                                                                                                                                                                                                                        |                        |                              |                     |  |
| Surrounding Properties:                     | : To be investigated                                                                                                                                                                                                                                          |                        |                              |                     |  |
| Adjacent Zoning:                            | North: R-75 South: R-75 & RSM East: R-75 West: R-75                                                                                                                                                                                                           |                        |                              |                     |  |
| Comprehensive Plan:                         | SUB                                                                                                                                                                                                                                                           | X                      | Consistent                   | Inconsistent        |  |
| Proposed Density: NA                        |                                                                                                                                                                                                                                                               | Existing Density: NA   |                              |                     |  |
| Proposed Units: 2,100 sf one-story addition |                                                                                                                                                                                                                                                               | Existing Units: Vacant |                              |                     |  |
| Proposed Lot Coverage: 25.1%                |                                                                                                                                                                                                                                                               | Existing Lo            | Existing Lot Coverage: 24.6% |                     |  |

N.11 SLUP 19 1235307 Site Plan

N.11 SLUP 19 1235307 Aerial