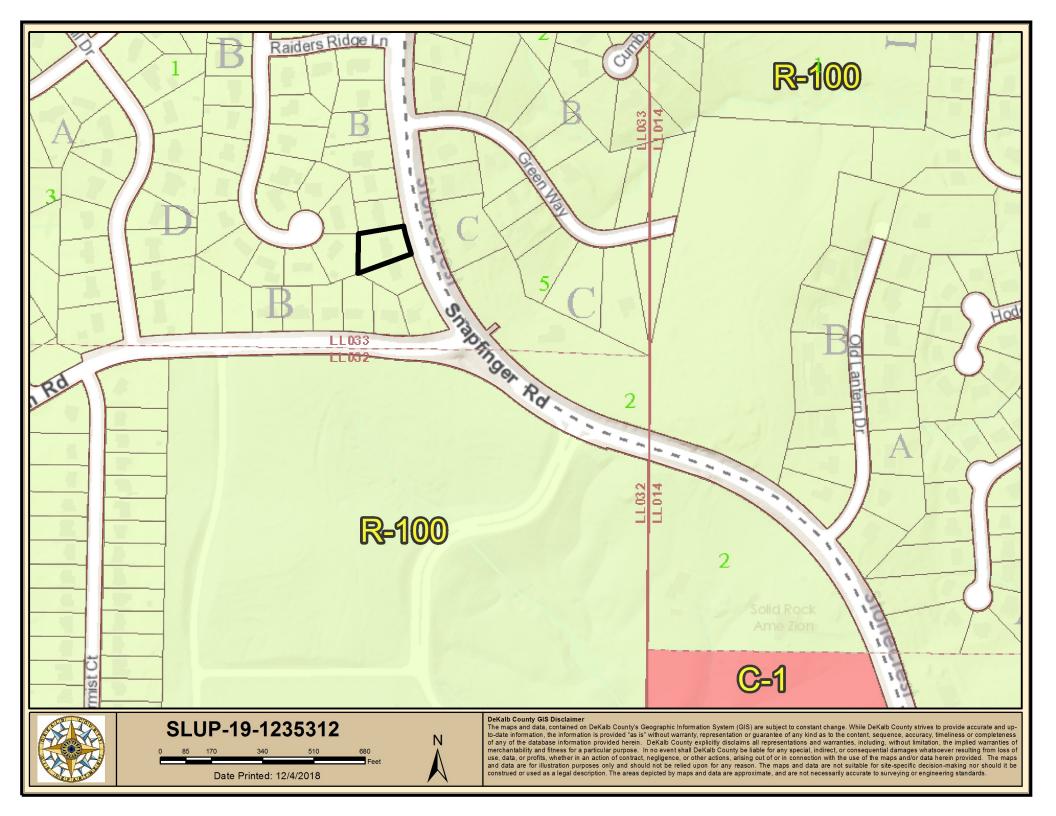

#### **STAFF ANALYSIS**

| Case No.:                                                                    | SLUP-19-1235312                                                                                                                                                                                                           | <b>Agenda #:</b> N. 1                 | 2                           |
|------------------------------------------------------------------------------|---------------------------------------------------------------------------------------------------------------------------------------------------------------------------------------------------------------------------|---------------------------------------|-----------------------------|
| Location/Address:                                                            | 3903 Snapfinger Road                                                                                                                                                                                                      | Commission Dis                        | strict: 5 Super District: 7 |
| Parcel ID(s):                                                                | 15-033-01-071                                                                                                                                                                                                             |                                       |                             |
| Request:                                                                     | A Special Land Use Permit for a Child Caring Institution (CCI) for up to six children in an R-100 (Residential Medium Lot - 100) district, in accordance with Chapter 27, Article 4 of the DeKalb County Code, Table 4.1. |                                       |                             |
| Property Owner(s):                                                           | Sam Underdue                                                                                                                                                                                                              |                                       |                             |
| Applicant/Agent:                                                             | Sam and Kimberly Underdue                                                                                                                                                                                                 |                                       |                             |
| Acreage:                                                                     | .44 acres                                                                                                                                                                                                                 |                                       |                             |
| Existing Land Use:                                                           | A single-family house.                                                                                                                                                                                                    |                                       |                             |
| Surrounding Properties:                                                      | Single-family residential. The grounds of the Martin Luther King High School is located approximately 300 feet to the south.                                                                                              |                                       |                             |
| Adjacent Zoning:                                                             | North: R-100 South: R-100 East: R-100 West: R-100 Northeast: R-100 Northwest: R-100 Southeast: R-100                                                                                                                      |                                       |                             |
| Comprehensive Plan:                                                          | Suburban                                                                                                                                                                                                                  | X Consistent                          | Inconsistent                |
| Proposed Density: not applicable – no new construction proposed              |                                                                                                                                                                                                                           | Existing Density: 2.27 units/acre     |                             |
| Proposed Units: not applicable – no new construction proposed                |                                                                                                                                                                                                                           | Existing Units: One                   |                             |
| Proposed Lot Coverage: not applicable – no increase in lot coverage proposed |                                                                                                                                                                                                                           | Existing Lot Coverage: (estimate) 30% |                             |

## SLUP-19-1235312

Date Printed: 12/4/2018

DeKalb County GIS Disclaimer

The maps and data, contained on DeKalb County's Geographic Information System (GIS) are subject to constant change. While DeKalb County strives to provide accurate and up-to-date information, the information is provided "as is" without warranty, representation or guarantee of any kind as to the content, sequence, accuracy, timeliness or completeness of any of the database information provided herein. DeKalb County explicitly disclaims all representations and warranties, including, without limitation, the implied warranties of merchantability and fitness for a particular purpose. In no event shall DeKalb County be liable for any special, indirect, or consequential damages whatsoever resulting from loss of use, data, or profits, whether in an action of contract, negligence, or other actions, arising out of or in connection with the use of the maps and/or data herein provided. The maps and data are for illustration purposes only and should not be relied upon for any reason. The maps and data are not suitable for site-specific decision-making nor should it be construed or used as a legal description. The areas depicted by maps and data are approximate, and are not necessarily accurate to surveying or engineering standards.