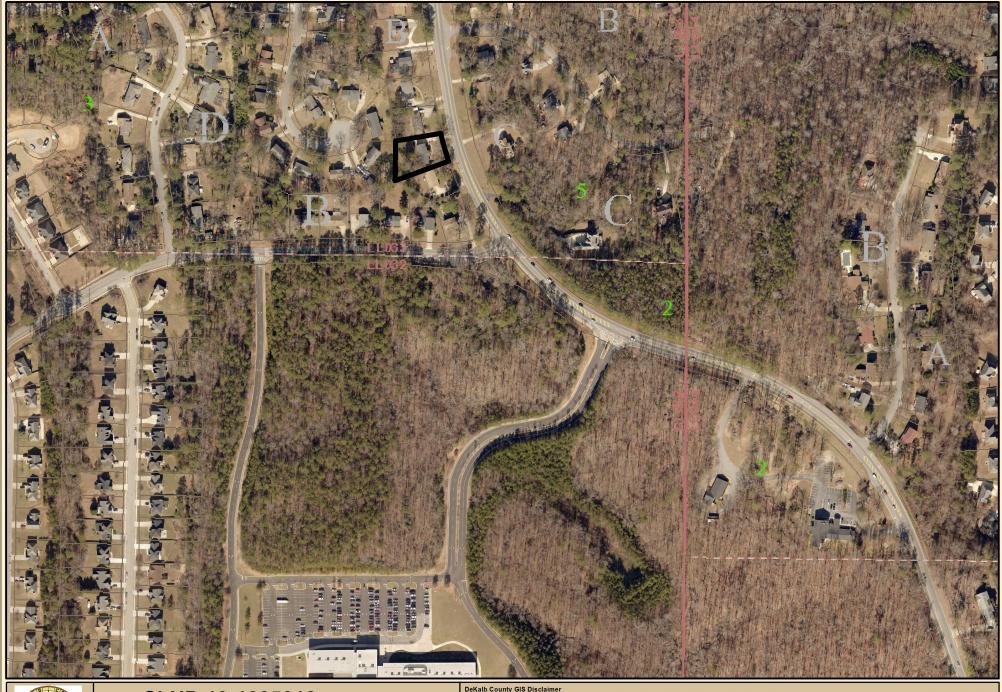

#### **STAFF ANALYSIS**

| Case No.:                                                                    | SLUP-19-1235312                                                                                                                                                                                                           | <b>Agenda #:</b> N. 1                 | 2                           |
|------------------------------------------------------------------------------|---------------------------------------------------------------------------------------------------------------------------------------------------------------------------------------------------------------------------|---------------------------------------|-----------------------------|
| Location/Address:                                                            | 3903 Snapfinger Road                                                                                                                                                                                                      | Commission Dis                        | strict: 5 Super District: 7 |
| Parcel ID(s):                                                                | 15-033-01-071                                                                                                                                                                                                             |                                       |                             |
| Request:                                                                     | A Special Land Use Permit for a Child Caring Institution (CCI) for up to six children in an R-100 (Residential Medium Lot - 100) district, in accordance with Chapter 27, Article 4 of the DeKalb County Code, Table 4.1. |                                       |                             |
| Property Owner(s):                                                           | Sam Underdue                                                                                                                                                                                                              |                                       |                             |
| Applicant/Agent:                                                             | Sam and Kimberly Underdue                                                                                                                                                                                                 |                                       |                             |
| Acreage:                                                                     | .44 acres                                                                                                                                                                                                                 |                                       |                             |
| Existing Land Use:                                                           | A single-family house.                                                                                                                                                                                                    |                                       |                             |
| Surrounding Properties:                                                      | Single-family residential. The grounds of the Martin Luther King High School is located approximately 300 feet to the south.                                                                                              |                                       |                             |
| Adjacent Zoning:                                                             | North: R-100 South: R-100 East: R-100 West: R-100 Northeast: R-100 Northwest: R-100 Southeast: R-100                                                                                                                      |                                       |                             |
| Comprehensive Plan:                                                          | Suburban                                                                                                                                                                                                                  | X Consistent                          | Inconsistent                |
| Proposed Density: not applicable – no new construction proposed              |                                                                                                                                                                                                                           | Existing Density: 2.27 units/acre     |                             |
| Proposed Units: not applicable – no new construction proposed                |                                                                                                                                                                                                                           | Existing Units: One                   |                             |
| Proposed Lot Coverage: not applicable – no increase in lot coverage proposed |                                                                                                                                                                                                                           | Existing Lot Coverage: (estimate) 30% |                             |

## SLUP-19-1235312

Date Printed: 12/4/2018

DeKalb County GIS Disclaimer

The maps and data, contained on DeKalb County's Geographic Information System (GIS) are subject to constant change. While DeKalb County strives to provide accurate and up-to-date information, the information is provided "as is" without warranty, representation or guarantee of any kind as to the content, sequence, accuracy, timeliness or completeness of any of the database information provided herein. DeKalb County explicitly disclaims all representations and warranties, including, without limitation, the implied warranties of merchantability and fitness for a particular purpose. In no event shall DeKalb County be liable for any special, indirect, or consequential damages whatsoever resulting from loss of use, data, or profits, whether in an action of contract, negligence, or other actions, arising out of or in connection with the use of the maps and/or data herein provided. The maps and data are for illustration purposes only and should not be relied upon for any reason. The maps and data are not suitable for site-specific decision-making nor should it be construed or used as a legal description. The areas depicted by maps and data are approximate, and are not necessarily accurate to surveying or engineering standards.