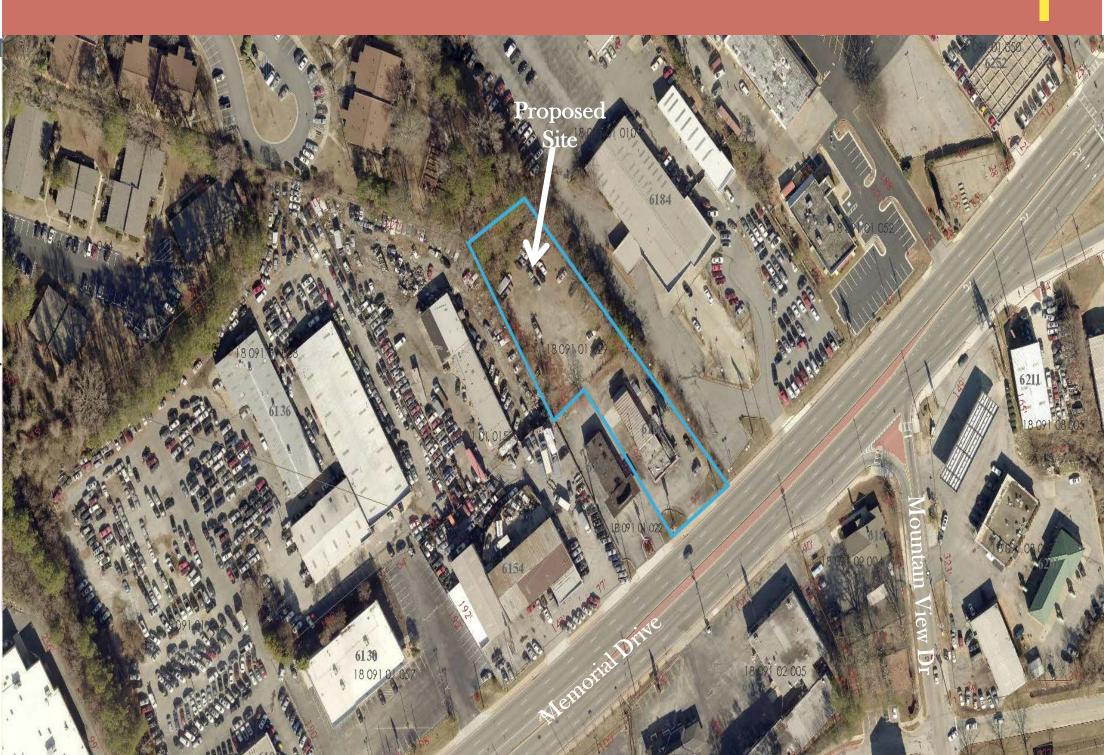

### **STAFF ANALYSIS**

| Case No.:                                                         | LP-18-1235115                                                                                                                                                                                                                                                                                                                                                                                    | Agenda #: N.13                           |
|-------------------------------------------------------------------|--------------------------------------------------------------------------------------------------------------------------------------------------------------------------------------------------------------------------------------------------------------------------------------------------------------------------------------------------------------------------------------------------|------------------------------------------|
| Location/Address:                                                 | 6166 Memorial Dr. Stone<br>Mountain, GA 30083                                                                                                                                                                                                                                                                                                                                                    | Commission District: 4 Super District: 7 |
| Parcel ID(s):                                                     | 18-091-01-029                                                                                                                                                                                                                                                                                                                                                                                    |                                          |
| Request:                                                          | To allow a land use amendment from SUB (Suburban) to CRC (Commercial Redevelopment Corridor) to allow major auto repair. The property is located on the northwest side of Memorial Drive, approximately 1,887 feet east of North Hairston Road at 6166 Memorial Drive in Stone Mountain, Georgia. The property has approximately 100 feet of frontage along Memorial Drive and contains 1 acres. |                                          |
| Property Owner(s):                                                | Aria Todd Properties LLC                                                                                                                                                                                                                                                                                                                                                                         |                                          |
| Applicant/Agent:                                                  | Aria Todd Properties LLC                                                                                                                                                                                                                                                                                                                                                                         |                                          |
| Acreage:                                                          | 1.0 acres                                                                                                                                                                                                                                                                                                                                                                                        |                                          |
| Existing Land Use:                                                | Suburban                                                                                                                                                                                                                                                                                                                                                                                         |                                          |
| Adjacent Land Use:  Comprehensive Plan:                           | North: Suburban & Commercial Redevelopment Corridor South: Commercial Redevelopment Corridor East: Commercial Redevelopment Corridor Suburban West: Commercial Redevelopment Corridor Northeast: Commercial Redevelopment Corridor Northwest: Commercial Redevelopment Corridor Southeast: Commercial Redevelopment Corridor & Suburban Southwest: Commercial Redevelopment Corridor             |                                          |
|                                                                   | SUB (SUBURBAN): X Consistent Inconsistent                                                                                                                                                                                                                                                                                                                                                        |                                          |
| Proposed Density: No units/ 1.0 acre                              |                                                                                                                                                                                                                                                                                                                                                                                                  | Existing Density: No units/ 1.0 acre     |
| Proposed Units/Square Footage: units/<br>s.f. non-residential N/A |                                                                                                                                                                                                                                                                                                                                                                                                  | Existing Units: 0                        |