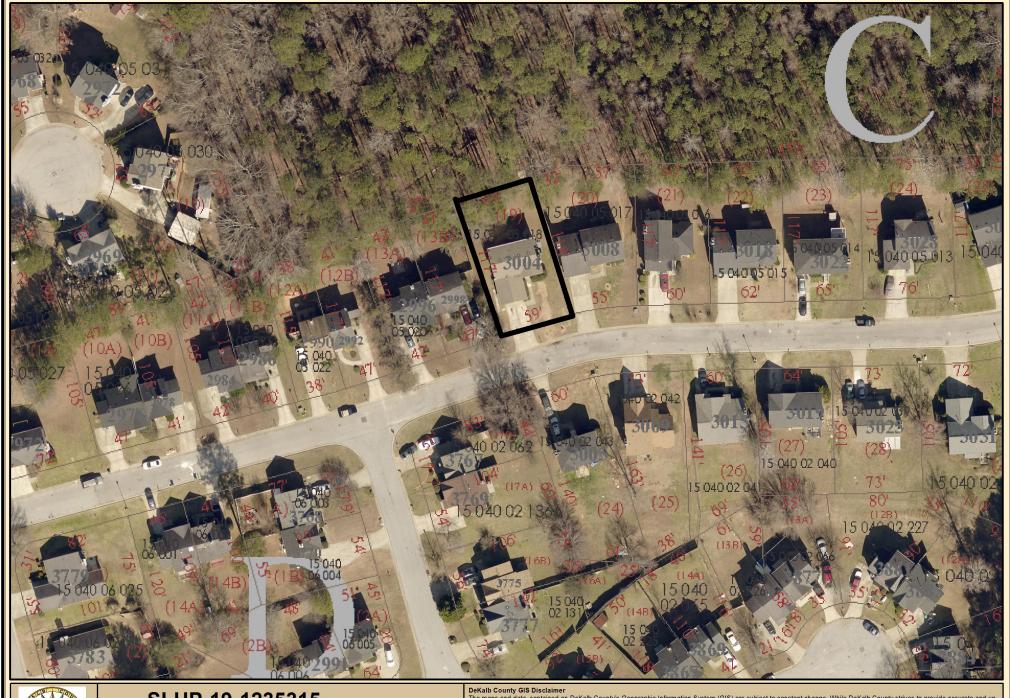

#### **STAFF ANALYSIS**

| Case No.:                                                               | SLUP-19-1235315                                                                                                                                                                                                         | Agenda #: N. 13                                                  |
|-------------------------------------------------------------------------|-------------------------------------------------------------------------------------------------------------------------------------------------------------------------------------------------------------------------|------------------------------------------------------------------|
| Location/Address:                                                       | 3004 Kenville Lane                                                                                                                                                                                                      | Commission District: 3 Super District: 6                         |
| Parcel ID:                                                              | 15-040-05-018                                                                                                                                                                                                           |                                                                  |
| Request:                                                                | A Special Land Use Permit (SLUP) to allow a child day care facility for up to 6 children in an RSM (Residential Small Lot Mix) district, in accordance with Chapter 27, Article 4 of the DeKalb County Code, Table 4.1. |                                                                  |
| Property Owner(s):                                                      | Deltonia Smith                                                                                                                                                                                                          |                                                                  |
| Applicant/Agent:                                                        | Michelle Williams                                                                                                                                                                                                       |                                                                  |
| Acreage:                                                                | .03 acre                                                                                                                                                                                                                |                                                                  |
| Existing Land Use:                                                      | Single-Family Residential                                                                                                                                                                                               |                                                                  |
| Surrounding Properties:                                                 | Single-family residential. Adjoini vacant and wooded.                                                                                                                                                                   | ng properties to the north are zoned R-100 and are               |
| Adjacent Zoning:                                                        | North: R-100 South: RSM East:<br>Southeast: RSM Southwest: RS                                                                                                                                                           | RSM West: RSM Northeast: R-100 Northwest: R-100 M                |
| Comprehensive Plan:                                                     | SUB (Suburban)                                                                                                                                                                                                          | X Consistent Inconsistent                                        |
| <b>Proposed Density:</b> N.A. – no new construction proposed            |                                                                                                                                                                                                                         | Existing Density: N.A. – no new construction proposed            |
| Proposed Units: N.A. – no new units proposed                            |                                                                                                                                                                                                                         | Existing Units: N.A. – no new units proposed                     |
| <b>Proposed Lot Coverage:</b> N.A. – no change in lot coverage proposed |                                                                                                                                                                                                                         | Existing Lot Coverage: N.A. – no change in lot coverage proposed |

## SLUP-19-1235315

Date Printed: 12/4/2018

DeKalb County GIS Disclaimer

The maps and data, contained on DeKalb County's Geographic Information System (GIS) are subject to constant change. While DeKalb County strives to provide accurate and up-to-date information is provided "as is" without warranty, representation or guarantee of any kind as to the content, sequence, accuracy, timeliness or completeness of any of the database information provided herein. DeKalb County explicitly disclaims all representations and warranties, including, without limitation, the implied warranties of merchantability and fitness for a particular purpose. In no event shall DeKalb County be liable for any special, indirect, or consequential damages whatsoever resulting from loss of use, data, or profits, whether in an action of contract, negligence, or other actions, arising out of or in connection with the use of the maps and/or data herein provided. The maps and data are for illustration purposes only and should not be relied upon for any reason. The maps and data are not suitable for site-specific decision-making nor should it be construed or used as a legal description. The areas depicted by maps and data are approximate, and are not necessarily accurate to surveying or engineering standards.