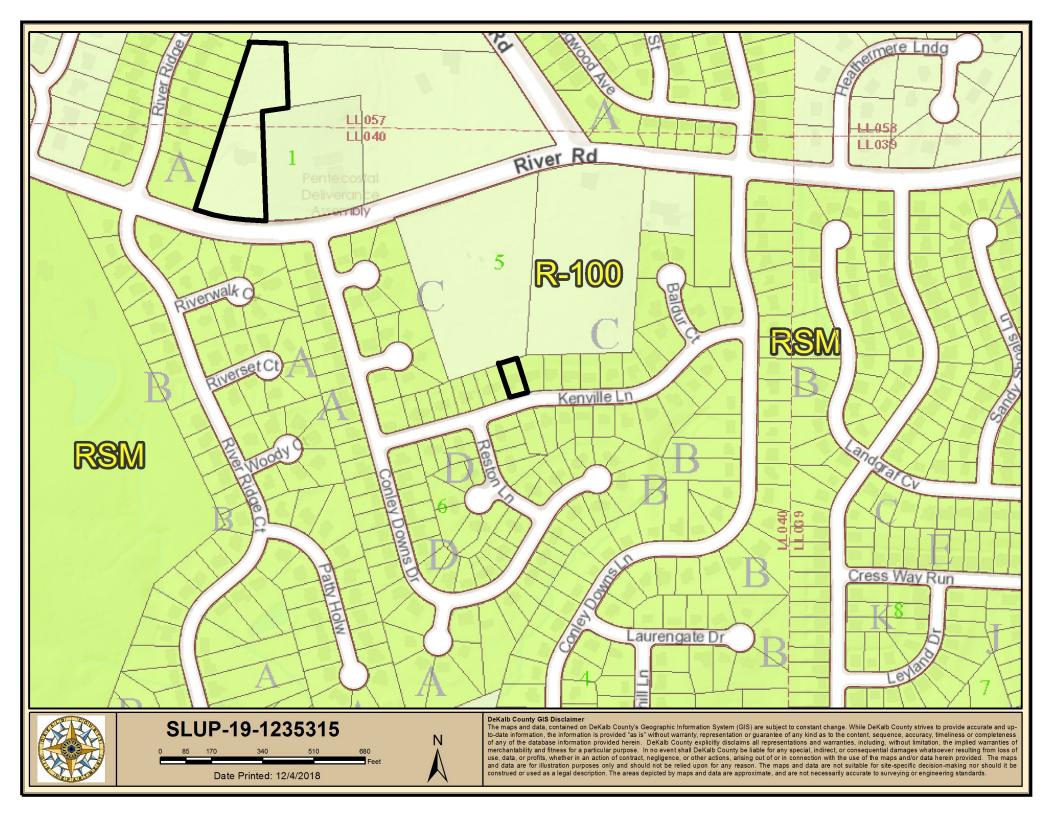

#### **STAFF ANALYSIS**

| Case No.:                                                               | SLUP-19-1235315                                                                                                                                                                                                         | Agenda #: N. 13                                                  |
|-------------------------------------------------------------------------|-------------------------------------------------------------------------------------------------------------------------------------------------------------------------------------------------------------------------|------------------------------------------------------------------|
| Location/Address:                                                       | 3004 Kenville Lane                                                                                                                                                                                                      | Commission District: 3 Super District: 6                         |
| Parcel ID:                                                              | 15-040-05-018                                                                                                                                                                                                           |                                                                  |
| Request:                                                                | A Special Land Use Permit (SLUP) to allow a child day care facility for up to 6 children in an RSM (Residential Small Lot Mix) district, in accordance with Chapter 27, Article 4 of the DeKalb County Code, Table 4.1. |                                                                  |
| Property Owner(s):                                                      | Deltonia Smith                                                                                                                                                                                                          |                                                                  |
| Applicant/Agent:                                                        | Michelle Williams                                                                                                                                                                                                       |                                                                  |
| Acreage:                                                                | .03 acre                                                                                                                                                                                                                |                                                                  |
| Existing Land Use:                                                      | Single-Family Residential                                                                                                                                                                                               |                                                                  |
| Surrounding Properties:                                                 | Single-family residential. Adjoini vacant and wooded.                                                                                                                                                                   | ng properties to the north are zoned R-100 and are               |
| Adjacent Zoning:                                                        | North: R-100 South: RSM East:<br>Southeast: RSM Southwest: RS                                                                                                                                                           | RSM West: RSM Northeast: R-100 Northwest: R-100 M                |
| Comprehensive Plan:                                                     | SUB (Suburban)                                                                                                                                                                                                          | X Consistent Inconsistent                                        |
| <b>Proposed Density:</b> N.A. – no new construction proposed            |                                                                                                                                                                                                                         | Existing Density: N.A. – no new construction proposed            |
| Proposed Units: N.A. – no new units proposed                            |                                                                                                                                                                                                                         | Existing Units: N.A. – no new units proposed                     |
| <b>Proposed Lot Coverage:</b> N.A. – no change in lot coverage proposed |                                                                                                                                                                                                                         | Existing Lot Coverage: N.A. – no change in lot coverage proposed |

## SLUP-19-1235315

Date Printed: 12/4/2018

DeKalb County GIS Disclaimer

The maps and data, contained on DeKalb County's Geographic Information System (GIS) are subject to constant change. While DeKalb County strives to provide accurate and up-to-date information is provided "as is" without warranty, representation or guarantee of any kind as to the content, sequence, accuracy, timeliness or completeness of any of the database information provided herein. DeKalb County explicitly disclaims all representations and warranties, including, without limitation, the implied warranties of merchantability and fitness for a particular purpose. In no event shall DeKalb County be liable for any special, indirect, or consequential damages whatsoever resulting from loss of use, data, or profits, whether in an action of contract, negligence, or other actions, arising out of or in connection with the use of the maps and/or data herein provided. The maps and data are for illustration purposes only and should not be relied upon for any reason. The maps and data are not suitable for site-specific decision-making nor should it be construed or used as a legal description. The areas depicted by maps and data are approximate, and are not necessarily accurate to surveying or engineering standards.