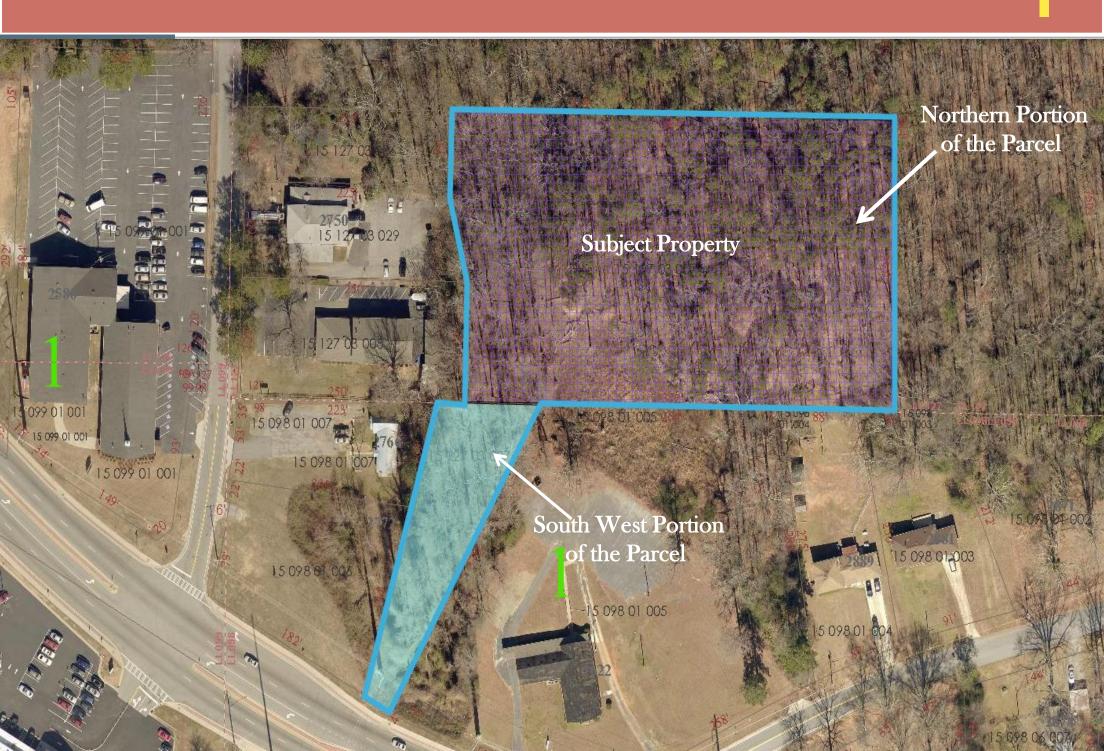

#### **STAFF ANALYSIS**

| Case No.:                                                         | LP-18-1235096                                                                                                                                                                                                                                          | Agenda #: N.15                           |  |
|-------------------------------------------------------------------|--------------------------------------------------------------------------------------------------------------------------------------------------------------------------------------------------------------------------------------------------------|------------------------------------------|--|
| Location/Address:                                                 | 2604 Snapfinger Road, Decatur                                                                                                                                                                                                                          | Commission District: 3 Super District: 7 |  |
| Parcel ID(s):                                                     | 15-127-03-007 "Portion of"                                                                                                                                                                                                                             |                                          |  |
| Request:                                                          | To allow a land use amendment from Suburban (SUB) to Town Center (TC) for future commercial development. The property is located on the north side of Snapfinger Road .The property has approximately 33 feet of frontage and contains 0.4 acres.      |                                          |  |
| Property Owner(s):                                                | Lloyd Nurse                                                                                                                                                                                                                                            |                                          |  |
| Applicant/Agent:                                                  | Lloyd Nurse                                                                                                                                                                                                                                            |                                          |  |
| Acreage:                                                          | 0.4 acres                                                                                                                                                                                                                                              |                                          |  |
| Existing Land Use:                                                | Suburban                                                                                                                                                                                                                                               |                                          |  |
| Adjacent Land Use:  Comprehensive Plan:                           | North: Suburban & Town Center South: Portion of Town Center & Suburban East: Suburban West: Town Center Northeast: Suburban & Town Center Northwest: Town Center Southeast: Suburban Southwest: Town Center SUB (SUBURBAN):  X Consistent Inconsistent |                                          |  |
| Proposed Density: N                                               | No units/ 0.4 acre                                                                                                                                                                                                                                     | Existing Density: No units/ 0.4 acre     |  |
| Proposed Units/Square Footage: units/<br>s.f. non-residential N/A |                                                                                                                                                                                                                                                        | Existing Units: 0                        |  |

#### **Land Use Anaylsis:**

The applicant is requesting a land use amendment from Suburban to Town Center for future commercial development. According to the applicant he is only interested in converting the southwest portion of the parcel to Town Center. The comprehensive plan will support extending the Town Center designated properties to the west to the lower portion of the parcel (ie the subject property –see attached) along this major thoroughfare. It should be noted that the comprehensive plan will not support encroachment toward the northern portion of this parcel which is an established suburban land use. Therefore, it is the recommendation of the Planning and Sustainability Department that the application be "approved".