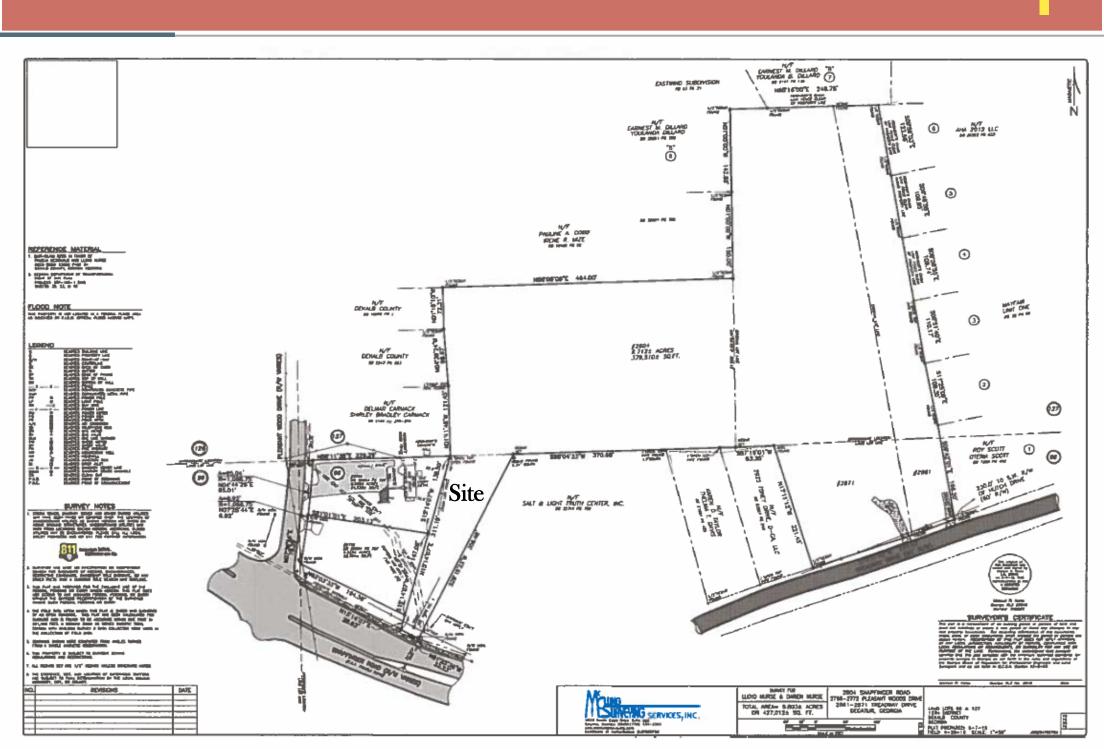

#### **STAFF ANALYSIS**

| Case No.:                             | LP-18-1235096                                                                                                                                                                                                                                     | Agenda #: N.14                           |  |  |
|---------------------------------------|---------------------------------------------------------------------------------------------------------------------------------------------------------------------------------------------------------------------------------------------------|------------------------------------------|--|--|
|                                       | LF-10-1253090                                                                                                                                                                                                                                     | Agenua #. N.14                           |  |  |
| Location/Address:                     |                                                                                                                                                                                                                                                   | Commission District: 3 Super District: 7 |  |  |
|                                       | 2604 Snapfinger Road, Decatur                                                                                                                                                                                                                     |                                          |  |  |
| Parcel ID(s):                         | 15-127-03-007 "Portion of"                                                                                                                                                                                                                        |                                          |  |  |
| Request:                              | To allow a land use amendment from Suburban (SUB) to Town Center (TC) for future commercial development. The property is located on the north side of Snapfinger Road .The property has approximately 33 feet of frontage and contains 0.4 acres. |                                          |  |  |
| Property Owner(s):                    | Lloyd Nurse                                                                                                                                                                                                                                       | Lloyd Nurse                              |  |  |
| Applicant/Agent:                      | Lloyd Nurse                                                                                                                                                                                                                                       |                                          |  |  |
| Acreage:                              | 0.4 acres                                                                                                                                                                                                                                         |                                          |  |  |
| Existing Land Use:                    | Suburban                                                                                                                                                                                                                                          |                                          |  |  |
| Adjacent Land Use:                    | North: Suburban & Town Center South: Portion of Town Center & Suburban East: Suburban West: Town Center Northeast: Suburban & Town Center                                                                                                         |                                          |  |  |
|                                       | Northwest: Town Center Southeast: Suburban Southwest: Town Center                                                                                                                                                                                 |                                          |  |  |
| Comprehensive Plan:                   | SUB (SUBURBAN): X Co                                                                                                                                                                                                                              | nsistent Inconsistent                    |  |  |
| Proposed Density: No                  | units/ 0.4 acre                                                                                                                                                                                                                                   | Existing Density: No units/ 0.4 acre     |  |  |
| Proposed Units/Square Footage: units/ |                                                                                                                                                                                                                                                   | Existing Units: 0                        |  |  |

### **Project Description**

**Location:** This proposed development is in unincorporated DeKalb County. The property is located on the north side of Snapfinger Road The property has approximately 33 feet of frontage and contains 0.4 acres.