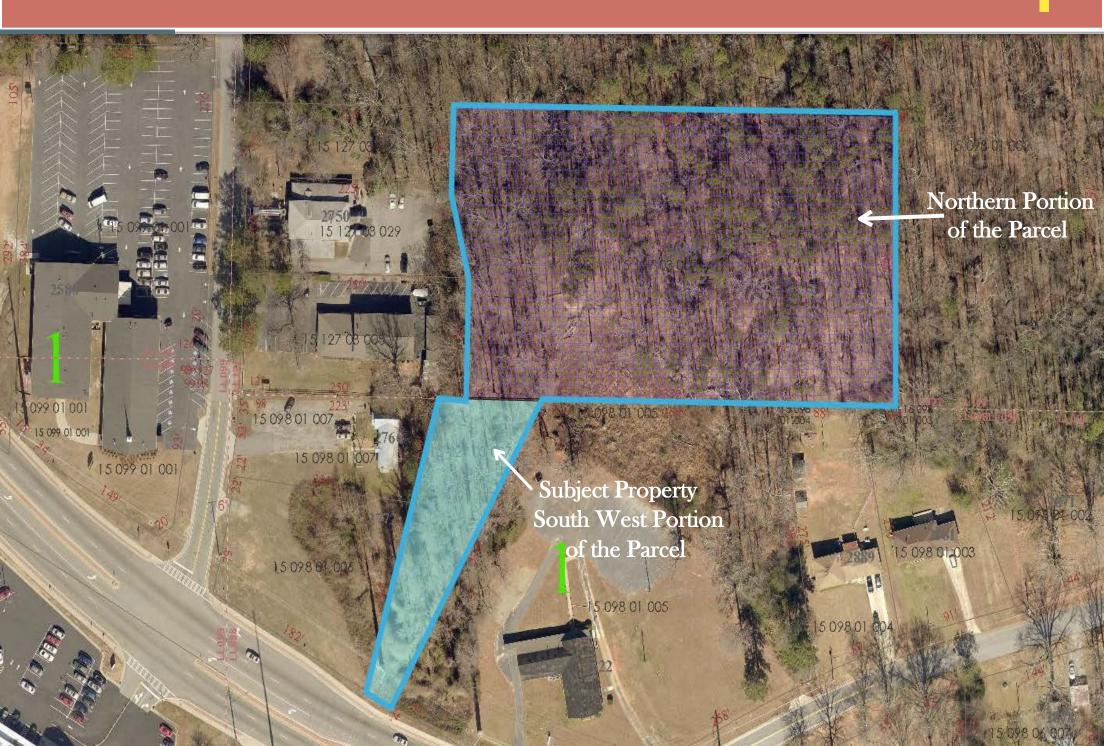

#### **Land Use Anaylsis:**

The applicant is requesting a land use amendment from Suburban to Town Center for future commercial development. According to the applicant he is only interested in converting the southwest portion of the parcel to Town Center. The comprehensive plan will support extending the Town Center designated properties to the west to the lower portion of the parcel (ie the subject property –see attached) along this major thoroughfare. It should be noted that the comprehensive plan will not support encroachment toward the northern portion of this parcel which is an established suburban land use. Therefore, it is the recommendation of the Planning and Sustainability Department that the application be "approved".