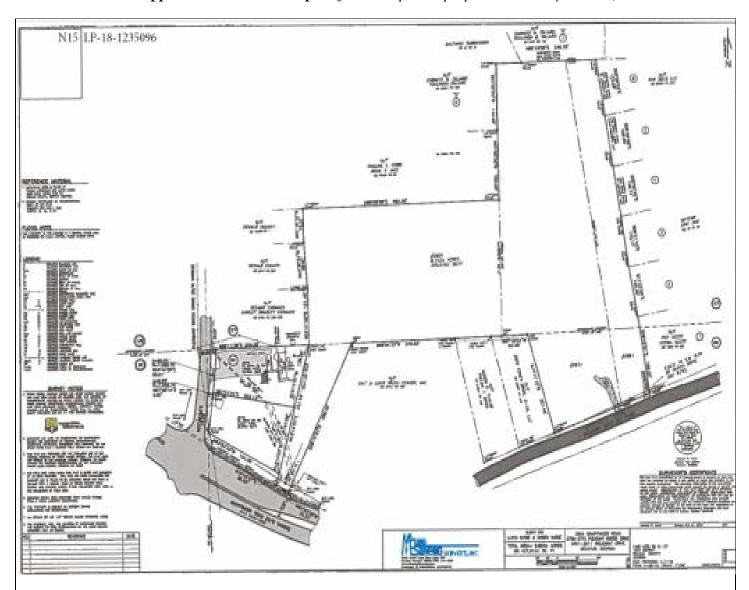

#### **STAFF ANALYSIS**

| Case No.:                             | LP-18-1235096                                                                                                                                                                                                                                     | Agenda #: N.14                           |  |  |
|---------------------------------------|---------------------------------------------------------------------------------------------------------------------------------------------------------------------------------------------------------------------------------------------------|------------------------------------------|--|--|
|                                       | LF-10-1253090                                                                                                                                                                                                                                     | Agenua #. N.14                           |  |  |
| Location/Address:                     |                                                                                                                                                                                                                                                   | Commission District: 3 Super District: 7 |  |  |
|                                       | 2604 Snapfinger Road, Decatur                                                                                                                                                                                                                     |                                          |  |  |
| Parcel ID(s):                         | 15-127-03-007 "Portion of"                                                                                                                                                                                                                        |                                          |  |  |
| Request:                              | To allow a land use amendment from Suburban (SUB) to Town Center (TC) for future commercial development. The property is located on the north side of Snapfinger Road .The property has approximately 33 feet of frontage and contains 0.4 acres. |                                          |  |  |
| Property Owner(s):                    | Lloyd Nurse                                                                                                                                                                                                                                       | Lloyd Nurse                              |  |  |
| Applicant/Agent:                      | Lloyd Nurse                                                                                                                                                                                                                                       |                                          |  |  |
| Acreage:                              | 0.4 acres                                                                                                                                                                                                                                         |                                          |  |  |
| Existing Land Use:                    | Suburban                                                                                                                                                                                                                                          |                                          |  |  |
| Adjacent Land Use:                    | North: Suburban & Town Center South: Portion of Town Center & Suburban East: Suburban West: Town Center Northeast: Suburban & Town Center                                                                                                         |                                          |  |  |
|                                       | Northwest: Town Center Southeast: Suburban Southwest: Town Center                                                                                                                                                                                 |                                          |  |  |
| Comprehensive Plan:                   | SUB (SUBURBAN): X Co                                                                                                                                                                                                                              | nsistent Inconsistent                    |  |  |
| Proposed Density: No                  | units/ 0.4 acre                                                                                                                                                                                                                                   | Existing Density: No units/ 0.4 acre     |  |  |
| Proposed Units/Square Footage: units/ |                                                                                                                                                                                                                                                   | Existing Units: 0                        |  |  |

#### **Land Use Anaylsis:**

The applicant is requesting a land use amendment from Suburban to Town Center for future commercial development. According to the applicant he is only interested in converting the southwest portion of the parcel to Town Center. The comprehensive plan will support extending the Town Center designated properties to the west to the lower portion of the parcel (ie the subject property –see attached) along this major thoroughfare. It should be noted that the comprehensive plan will not support encroachment toward the northern portion of this parcel which is an established suburban land use. Therefore, it is the recommendation of the Planning and Sustainability Department that the application be "approved".

### **Project Description**

**Location:** This proposed development is in unincorporated DeKalb County. The property is located on the north side of Snapfinger Road The property has approximately 33 feet of frontage and contains 0.4 acres.