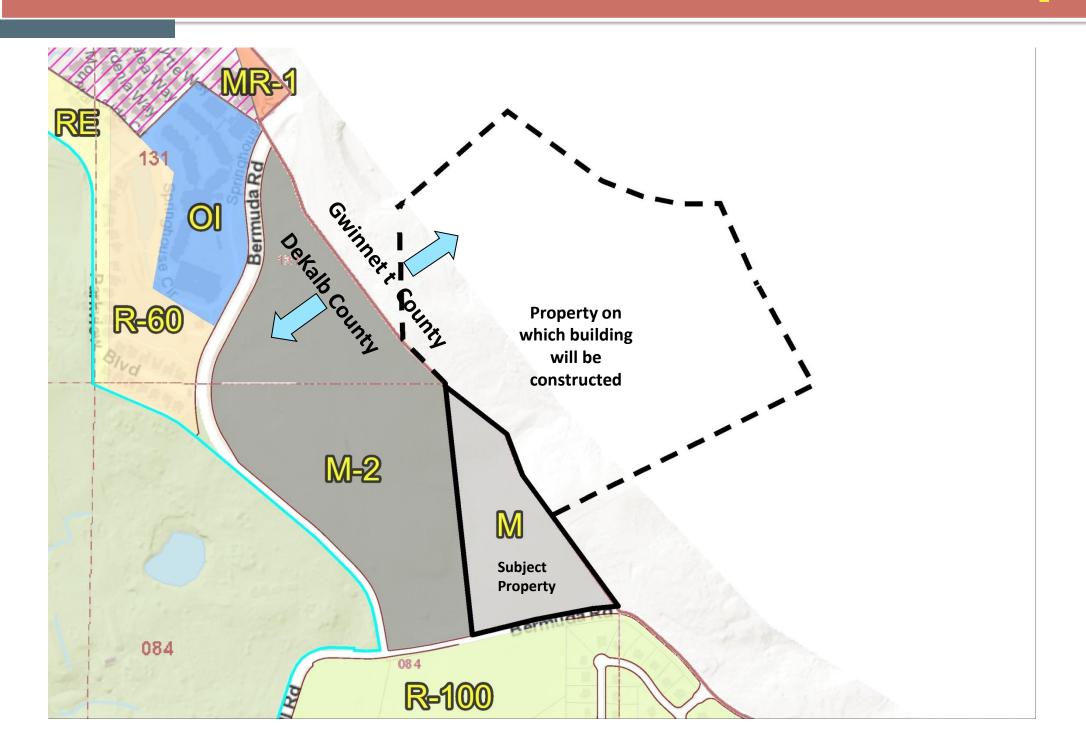

## MAJOR MODIFICATION – CHANGE OF CONDITIONS <u>STAFF ANALYSIS</u>

| Case No.:                                 | Cz-18-1235087                                                                                                                                                                                                                   | Agenda #: N. 17                            |  |
|-------------------------------------------|---------------------------------------------------------------------------------------------------------------------------------------------------------------------------------------------------------------------------------|--------------------------------------------|--|
| Location/Address:                         | 6754 Bermuda Road                                                                                                                                                                                                               | Commission District: 4 Super District: 7   |  |
| Parcel ID:                                | 18-084-01-002                                                                                                                                                                                                                   |                                            |  |
| Request:                                  | A Major Modification of two zoning conditions pursuant to CZ-86024, to allow access to an adjoining property in Gwinnett County from Bermuda Road and to eliminate the requirement for a berm on the west side of the property. |                                            |  |
| Property Owner:                           | J.M. Williams, Jr., Heritage STH Real Est Part LP                                                                                                                                                                               |                                            |  |
| Applicant/Agent:                          | Eberly & Associates c/o the Galloway Law Group, LLC                                                                                                                                                                             |                                            |  |
| Acreage:                                  | 12 acres                                                                                                                                                                                                                        |                                            |  |
| Existing Land Use:                        | Vacant, wooded                                                                                                                                                                                                                  |                                            |  |
| Surrounding Properties:                   | To the north, northeast, east, south, southwest, west, and northwest: vacant and wooded. To the southeast: single-family residential.                                                                                           |                                            |  |
| Adjacent Zoning:                          | North: in Gwinnett County South: R-100 East: in Gwinnett County West: M-2 Northeast: in Gwinnett County Northwest: M-2 Southeast: in Gwinnett County Southwest: in Gwinnett County                                              |                                            |  |
| Comprehensive Plan:                       | SUB (Suburban) Consistent X Inconsistent                                                                                                                                                                                        |                                            |  |
| Proposed Units/Square Ft.: Not applicable |                                                                                                                                                                                                                                 | Existing Units/Square Feet: Not applicable |  |
| Proposed Lot Coverage: (Estimated) 15%    |                                                                                                                                                                                                                                 | Existing Lot Coverage: Not applicable      |  |
|                                           |                                                                                                                                                                                                                                 |                                            |  |