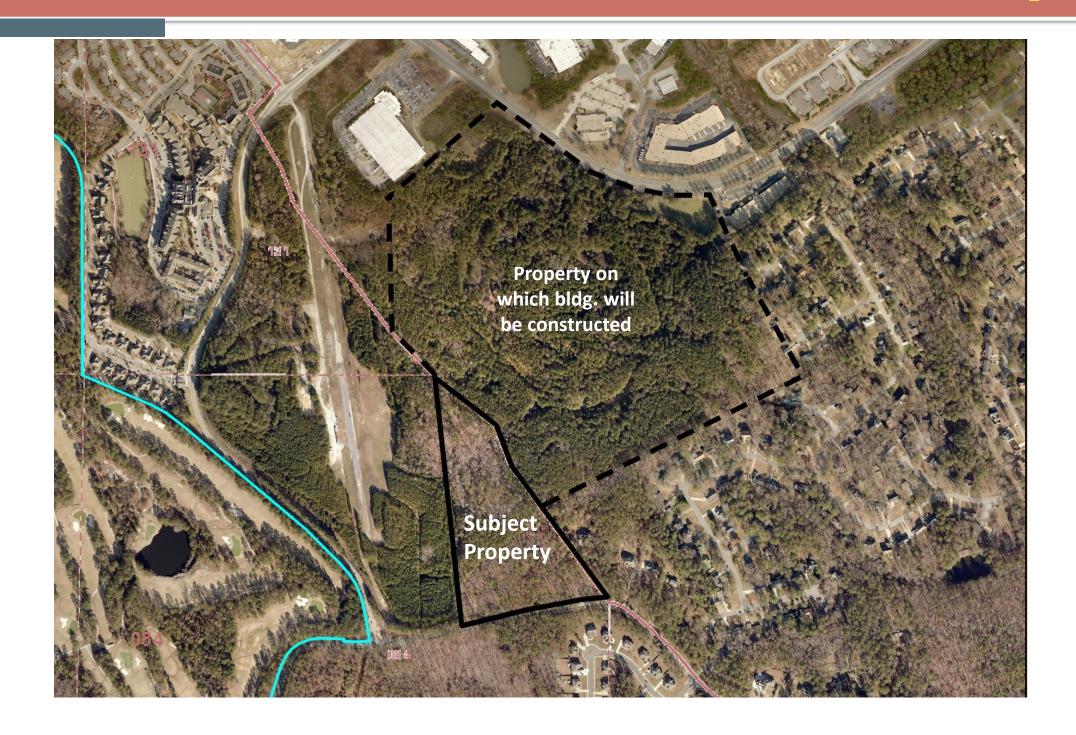

|
| Signature of Applicant: Swall Garden Major Modification Application                                                                                                                                                                                                                                       |
| Printed Name of Applicant: 500HC. Garden Major Modification Application                                                                                                                                                                                                                                   |

### N. 17 CZ-18-1235087







## **Aerial Photo**