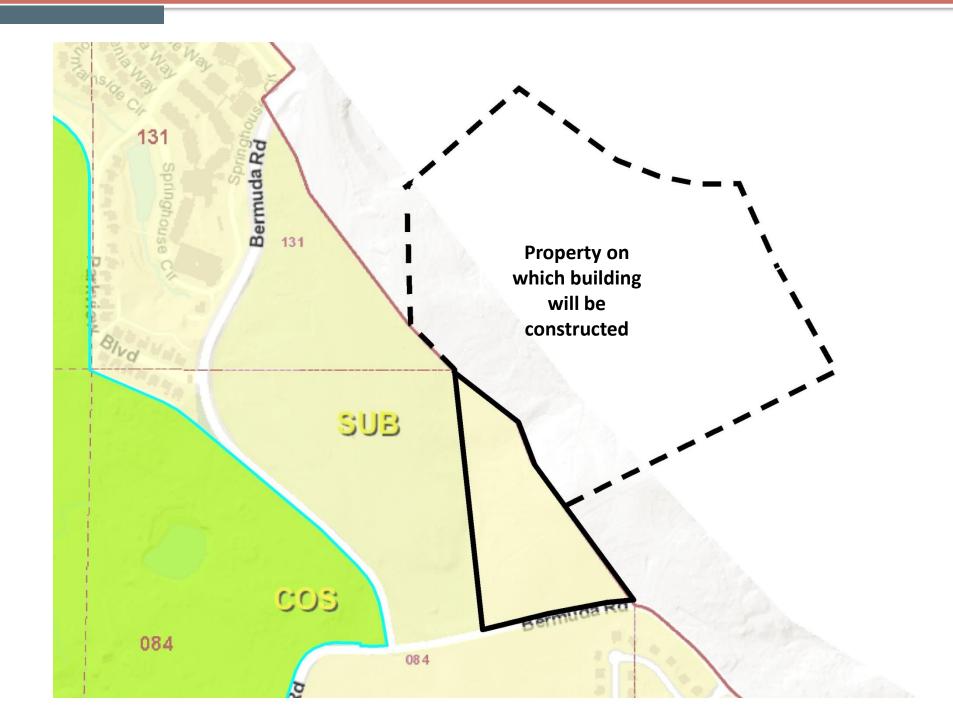

## MAJOR MODIFICATION – CHANGE OF CONDITIONS <u>STAFF ANALYSIS</u>

| Case No.:                                 | Cz-18-1235087                                                                                                                                                                                                                   | Agenda #: N. 17                            |  |
|-------------------------------------------|---------------------------------------------------------------------------------------------------------------------------------------------------------------------------------------------------------------------------------|--------------------------------------------|--|
| Location/Address:                         | 6754 Bermuda Road                                                                                                                                                                                                               | Commission District: 4 Super District: 7   |  |
| Parcel ID:                                | 18-084-01-002                                                                                                                                                                                                                   |                                            |  |
| Request:                                  | A Major Modification of two zoning conditions pursuant to CZ-86024, to allow access to an adjoining property in Gwinnett County from Bermuda Road and to eliminate the requirement for a berm on the west side of the property. |                                            |  |
| Property Owner:                           | J.M. Williams, Jr., Heritage STH Real Est Part LP                                                                                                                                                                               |                                            |  |
| Applicant/Agent:                          | Eberly & Associates c/o the Galloway Law Group, LLC                                                                                                                                                                             |                                            |  |
| Acreage:                                  | 12 acres                                                                                                                                                                                                                        |                                            |  |
| Existing Land Use:                        | Vacant, wooded                                                                                                                                                                                                                  |                                            |  |
| Surrounding Properties:                   | To the north, northeast, east, south, southwest, west, and northwest: vacant and wooded. To the southeast: single-family residential.                                                                                           |                                            |  |
| Adjacent Zoning:                          | North: in Gwinnett County South: R-100 East: in Gwinnett County West: M-2 Northeast: in Gwinnett County Northwest: M-2 Southeast: in Gwinnett County Southwest: in Gwinnett County                                              |                                            |  |
| Comprehensive Plan:                       | SUB (Suburban) Consistent X Inconsistent                                                                                                                                                                                        |                                            |  |
| Proposed Units/Square Ft.: Not applicable |                                                                                                                                                                                                                                 | Existing Units/Square Feet: Not applicable |  |
| Proposed Lot Coverage: (Estimated) 15%    |                                                                                                                                                                                                                                 | Existing Lot Coverage: Not applicable      |  |
|                                           |                                                                                                                                                                                                                                 |                                            |  |