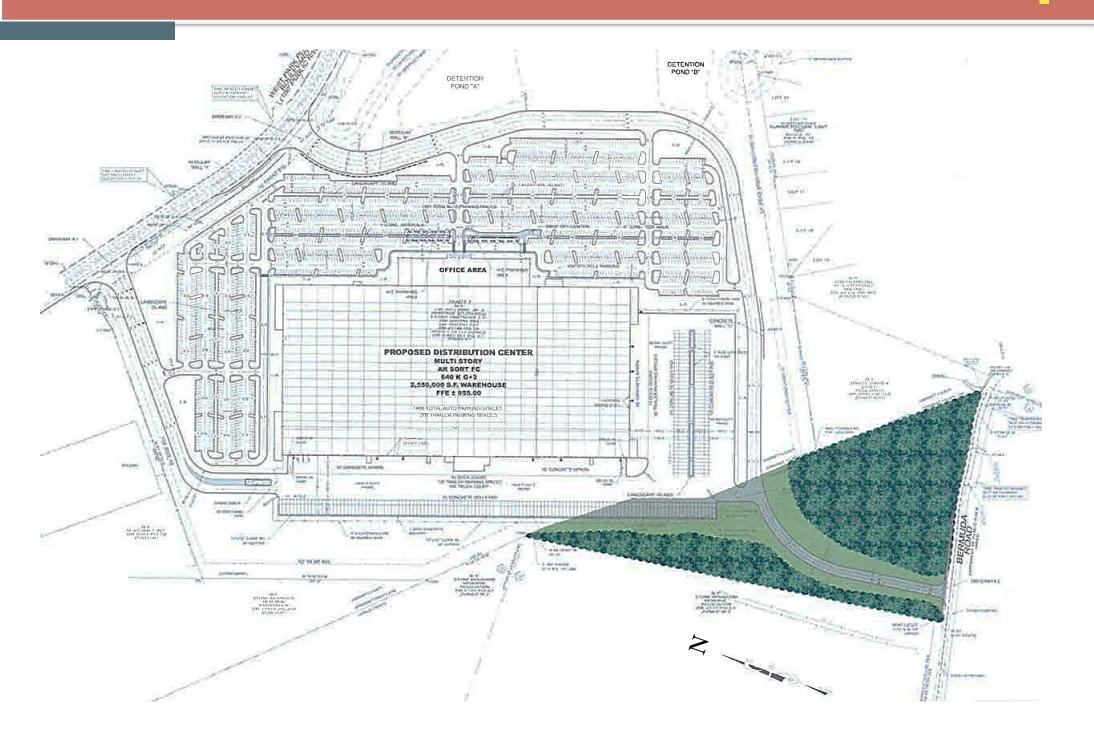

## MAJOR MODIFICATION – CHANGE OF CONDITIONS <u>STAFF ANALYSIS</u>

| Case No.:                                 | Cz-18-1235087                                                                                                                                                                                                                   | Agenda #: N. 17                            |  |
|-------------------------------------------|---------------------------------------------------------------------------------------------------------------------------------------------------------------------------------------------------------------------------------|--------------------------------------------|--|
| Location/Address:                         | 6754 Bermuda Road                                                                                                                                                                                                               | Commission District: 4 Super District: 7   |  |
| Parcel ID:                                | 18-084-01-002                                                                                                                                                                                                                   |                                            |  |
| Request:                                  | A Major Modification of two zoning conditions pursuant to CZ-86024, to allow access to an adjoining property in Gwinnett County from Bermuda Road and to eliminate the requirement for a berm on the west side of the property. |                                            |  |
| Property Owner:                           | J.M. Williams, Jr., Heritage STH Real Est Part LP                                                                                                                                                                               |                                            |  |
| Applicant/Agent:                          | Eberly & Associates c/o the Galloway Law Group, LLC                                                                                                                                                                             |                                            |  |
| Acreage:                                  | 12 acres                                                                                                                                                                                                                        |                                            |  |
| Existing Land Use:                        | Vacant, wooded                                                                                                                                                                                                                  |                                            |  |
| Surrounding Properties:                   | To the north, northeast, east, south, southwest, west, and northwest: vacant and wooded. To the southeast: single-family residential.                                                                                           |                                            |  |
| Adjacent Zoning:                          | North: in Gwinnett County South: R-100 East: in Gwinnett County West: M-2 Northeast: in Gwinnett County Northwest: M-2 Southeast: in Gwinnett County Southwest: in Gwinnett County                                              |                                            |  |
| Comprehensive Plan:                       | SUB (Suburban) Consistent X Inconsistent                                                                                                                                                                                        |                                            |  |
| Proposed Units/Square Ft.: Not applicable |                                                                                                                                                                                                                                 | Existing Units/Square Feet: Not applicable |  |
| Proposed Lot Coverage: (Estimated) 15%    |                                                                                                                                                                                                                                 | Existing Lot Coverage: Not applicable      |  |
|                                           |                                                                                                                                                                                                                                 |                                            |  |