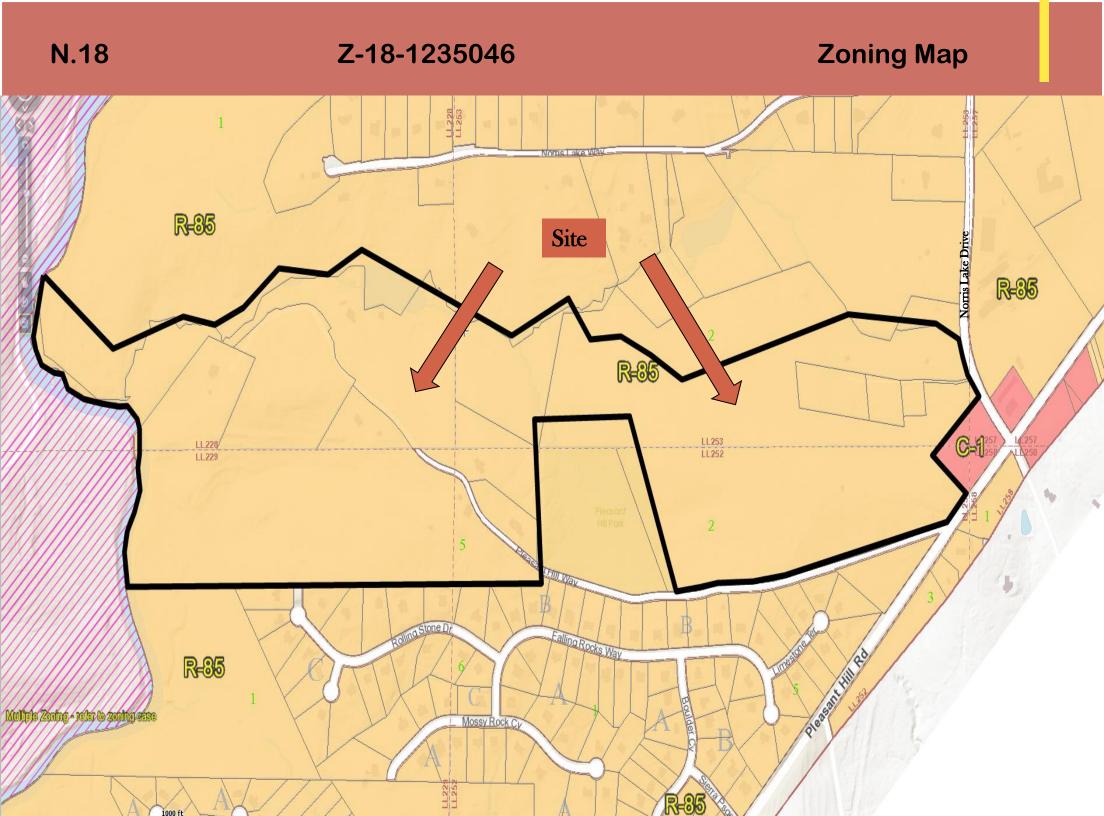

STAFF ANALYSIS

Case No.: 2018-2450/ Z-18-1235046 Agenda #: N.18

Location/Address: The east side of Yellow River, south Commission District: 5 Super District: 7

of an existing creek, west side of Norris Lake Drive, west side of Pleasant Hill Road and the north side of Pleasant Hill Way at 1679, 1735, 1729, 1695,1709, 1719 Norris Lake Drive; 8277 & 8455 Norris Lake Way; 8682 Pleasant Hill Road; and 8657, 8612, 8620, 8615,

6564,8550, 8565, & 8581 Pleasant Hill Way, Lithonia, Georgia.

Parcel ID: 16-228-01-006, 008, 013; 16-229-01-002; 16-252-02-001, 003, 005;

16-253-02-007, 009, 011, 026; and portions of 16-228-01-003 & 007; 16-253-02-

**Adjacent & Surrounding** 

Zoning:

North, East, West & South: R-85 (Residential Medium Lot) District

Comprehensive Plan: Suburban Consistent X

| Proposed Units: 339 Single-Family Residences | Existing: Scattered Single-Family Detached |
|----------------------------------------------|--------------------------------------------|
|                                              | Residences                                 |
| Proposed Lot Coverage: < 35% Per Lot         | Existing Lot Coverage: N/A                 |