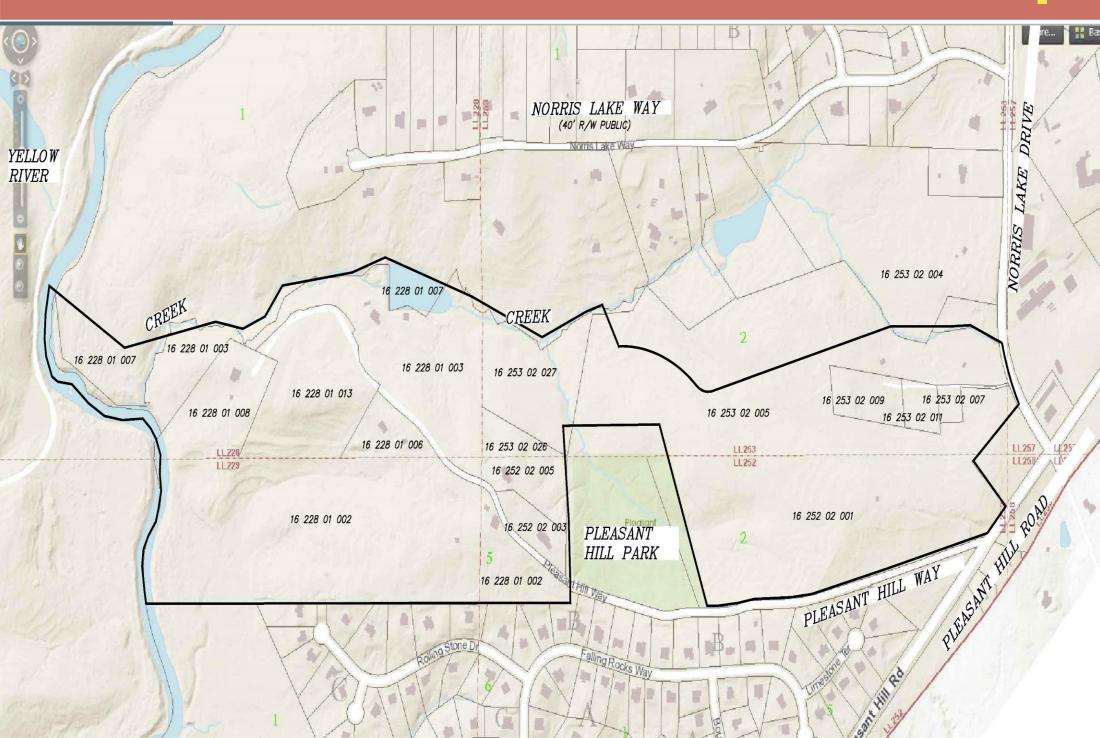

STAFF ANALYSIS

Case No.: 2018-2450/ Z-18-1235046 Agenda #: N.18

Location/Address: The east side of Yellow River, south Commission District: 5 Super District: 7

of an existing creek, west side of Norris Lake Drive, west side of Pleasant Hill Road and the north side of Pleasant Hill Way at 1679, 1735, 1729, 1695,1709, 1719 Norris Lake Drive; 8277 & 8455 Norris Lake Way; 8682 Pleasant Hill Road; and 8657, 8612, 8620, 8615,

6564,8550, 8565, & 8581 Pleasant Hill Way, Lithonia, Georgia.

Parcel ID: 16-228-01-006, 008, 013; 16-229-01-002; 16-252-02-001, 003, 005;

16-253-02-007, 009, 011, 026; and portions of 16-228-01-003 & 007; 16-253-02-

004, 005, 008, & 027

**Request:** To rezone property from R-85 (Residential Medium Lot) Districts to RSM (Small

Lot Residential Mix) District to develop 339 detached single-family residences.

**Property Owners:** D R Horton -Crown, LLC

**Applicant/Agent:** D R Horton -Crown, LLC

Acreage: 122.77 Acres

**Existing Land Use:** Primarily Undeveloped with some Single Family Detached Residences

**Surrounding Properties:** Single-Family detached residences/Pleasant Hill Park

**Adjacent & Surrounding** 

Zoning:

North, East, West & South: R-85 (Residential Medium Lot) District

Comprehensive Plan: Suburban Consistent X

| Proposed Units: 339 Single-Family Residences | Existing: Scattered Single-Family Detached |
|----------------------------------------------|--------------------------------------------|
|                                              | Residences                                 |
| Proposed Lot Coverage: < 35% Per Lot         | Existing Lot Coverage: N/A                 |