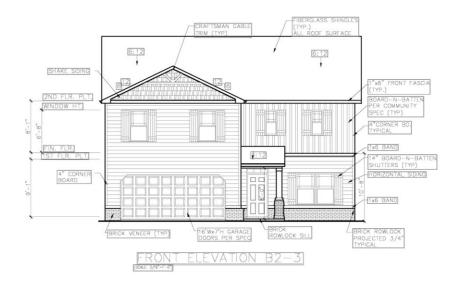

TOTAL LOTS PROVIDE   | D. 339 LO                                     |
| TOTAL SITE DENSITY F | ROVIDED                                       |
| RSM BASE MAX DENSI   | TY 4.0 LOTS/ACE                               |
| RSM BONUS MAX DEN    | SITY 8.0 LOTS/ACE                             |
| OPEN SPACE SUMMAR    | Y                                             |
| OPEN SPACE REQUIR    | ED (PERCENTAGE) 20.0 %                        |
|                      | TID 0166                                      |
|                      |                                               |
| OPEN SPACE REQUIR    | ED 24.55 /<br>ED (PERCENTAGE) 26.6 %          |

OPEN SPACE PROVIDED

JAY COOMBE @ 470-774-4884

REVISIONS:

**REZONING** MASTER PLAN

JUNE 11, 2018 16309.00 PROJECT:



# **Site Elevations**