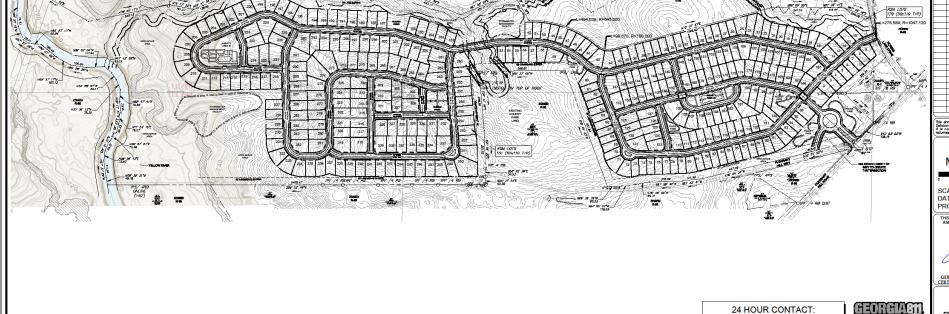

# Site Plan

SITE LOCATION MAP

FEMA FIRM MAP A PANEL NO.: 13135C0154F, 130889C0181K,1 NOT TO SCALE

| TOTAL SITE AREA      |                                               |
|----------------------|-----------------------------------------------|
| ZONING               |                                               |
| PROPOSED ZONING      | R-85 RESIDENT<br>RSM SINGLE F.<br>DEKALB COUN |
| PROPERTY SETBACKS    |                                               |
| OVERALL PROPERTY I   | BUFFER50 FI                                   |
|                      | RSM SETBACKS                                  |
|                      |                                               |
| SIDE SETBACK         |                                               |
|                      | ATION BETWEEN BUILDINGS)                      |
| REAR SETBACK         |                                               |
| MIN. LOT WIDTH       | .50 F                                         |
|                      | 1,200                                         |
|                      | 35 F                                          |
| DEVELOPMENT SUMM     | ARY                                           |
| (TYP. LOT 50' X 110) |                                               |
| (TYP. LOT 65' X 110) | 158 LC                                        |
| TOTAL LOTS PROVIDE   | D. 339 LO                                     |
| TOTAL SITE DENSITY F | ROVIDED                                       |
| RSM BASE MAX DENSI   | TY 4.0 LOTS/ACE                               |
| RSM BONUS MAX DEN    | SITY 8.0 LOTS/ACE                             |
| OPEN SPACE SUMMAR    | Y                                             |
| OPEN SPACE REQUIR    | ED (PERCENTAGE) 20.0 %                        |
|                      | TID 0166                                      |
|                      |                                               |
| OPEN SPACE REQUIR    | ED 24.55 /<br>ED (PERCENTAGE) 26.6 %          |

OPEN SPACE PROVIDED

JAY COOMBE @ 470-774-4884

REVISIONS:

**REZONING** MASTER PLAN

JUNE 11, 2018 16309.00 PROJECT: