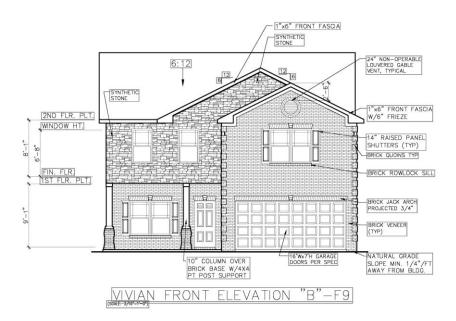

L LOTS PROVIDE   | D. 339 LO                                     |
| TOTAL SITE DENSITY F | ROVIDED                                       |
| RSM BASE MAX DENSI   | TY 4.0 LOTS/ACE                               |
| RSM BONUS MAX DEN    | SITY 8.0 LOTS/ACE                             |
| OPEN SPACE SUMMAR    | Y                                             |
| OPEN SPACE REQUIR    | ED (PERCENTAGE) 20.0 %                        |
|                      | TID 0166                                      |
|                      |                                               |
| OPEN SPACE REQUIR    | ED 24.55 /<br>ED (PERCENTAGE) 26.6 %          |

OPEN SPACE PROVIDED

JAY COOMBE @ 470-774-4884

REVISIONS:

**REZONING** MASTER PLAN

JUNE 11, 2018 16309.00 PROJECT:



# **Site Elevations**