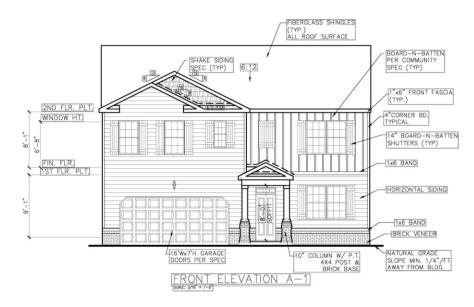

TAL LOTS PROVIDE   | D. 339 LO                                     |
| TOTAL SITE DENSITY F | ROVIDED                                       |
| RSM BASE MAX DENSI   | TY 4.0 LOTS/ACE                               |
| RSM BONUS MAX DEN    | SITY 8.0 LOTS/ACE                             |
| OPEN SPACE SUMMAR    | Y                                             |
| OPEN SPACE REQUIR    | ED (PERCENTAGE) 20.0 %                        |
|                      | TID 0166                                      |
|                      |                                               |
| OPEN SPACE REQUIR    | ED 24.55 /<br>ED (PERCENTAGE) 26.6 %          |

OPEN SPACE PROVIDED

JAY COOMBE @ 470-774-4884

REVISIONS:

**REZONING** MASTER PLAN

JUNE 11, 2018 16309.00 PROJECT:



# **Site Elevations**