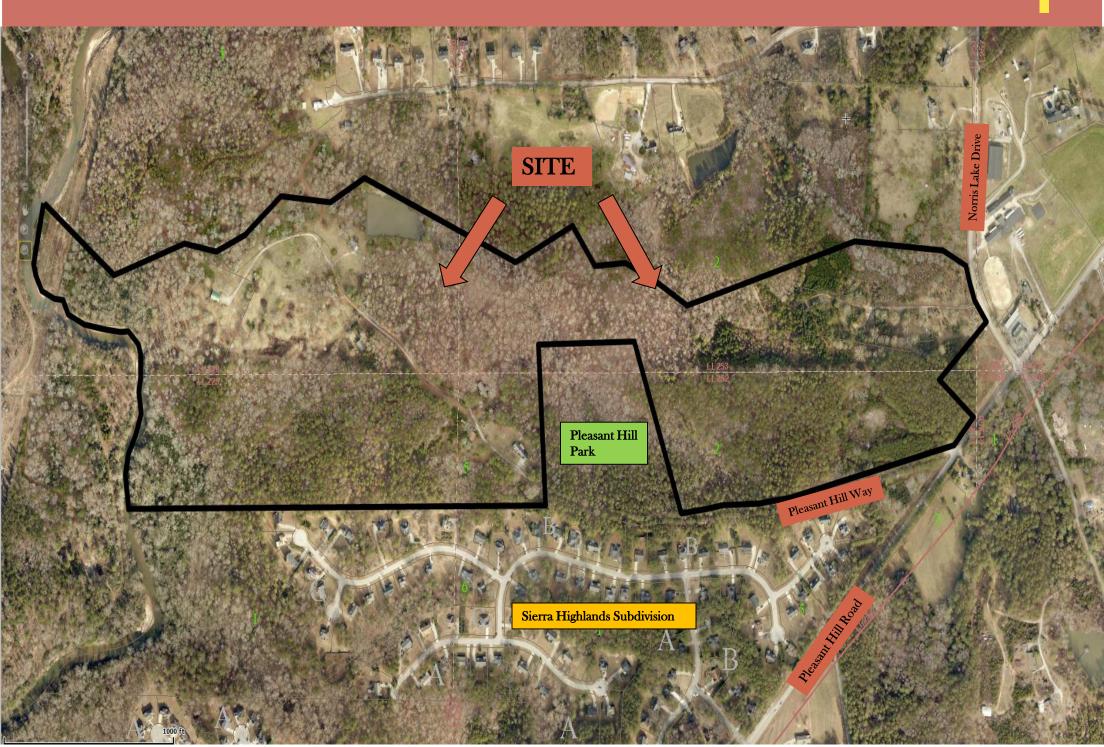

**Applicant/Agent:** D R Horton -Crown, LLC

Acreage: 122.77 Acres

**Existing Land Use:** Primarily Undeveloped with some Single Family Detached Residences

**Surrounding Properties:** Single-Family detached residences/Pleasant Hill Park

# Site Plan

SITE LOCATION MAP

FEMA FIRM MAP A PANEL NO.: 13135C0154F, 130889C0181K,1 NOT TO SCALE

| TOTAL SITE AREA      |                                               |
|----------------------|-----------------------------------------------|
| ZONING               |                                               |
| PROPOSED ZONING      | R-85 RESIDENT<br>RSM SINGLE F.<br>DEKALB COUN |
| PROPERTY SETBACKS    |                                               |
| OVERALL PROPERTY I   | BUFFER50 FI                                   |
|                      | RSM SETBACKS                                  |
|                      |                                               |
| SIDE SETBACK         |                                               |
|                      | ATION BETWEEN BUILDINGS)                      |
| REAR SETBACK         |                                               |
| MIN. LOT WIDTH       | .50 F                                         |
|                      | 1,200                                         |
|                      | 35 F                                          |
| DEVELOPMENT SUMM     | ARY                                           |
| (TYP. LOT 50' X 110) |                                               |
| (TYP. LOT 65' X 110) | 158 LC                                        |
| TOTAL LOTS PROVIDE   | D. 339 LO                                     |
| TOTAL SITE DENSITY F | ROVIDED                                       |
| RSM BASE MAX DENSI   | TY 4.0 LOTS/ACE                               |
| RSM BONUS MAX DEN    | SITY 8.0 LOTS/ACE                             |
| OPEN SPACE SUMMAR    | Y                                             |
| OPEN SPACE REQUIR    | ED (PERCENTAGE) 20.0 %                        |
|                      | TID 0166                                      |
|                      |                                               |
| OPEN SPACE REQUIR    | ED 24.55 /<br>ED (PERCENTAGE) 26.6 %          |