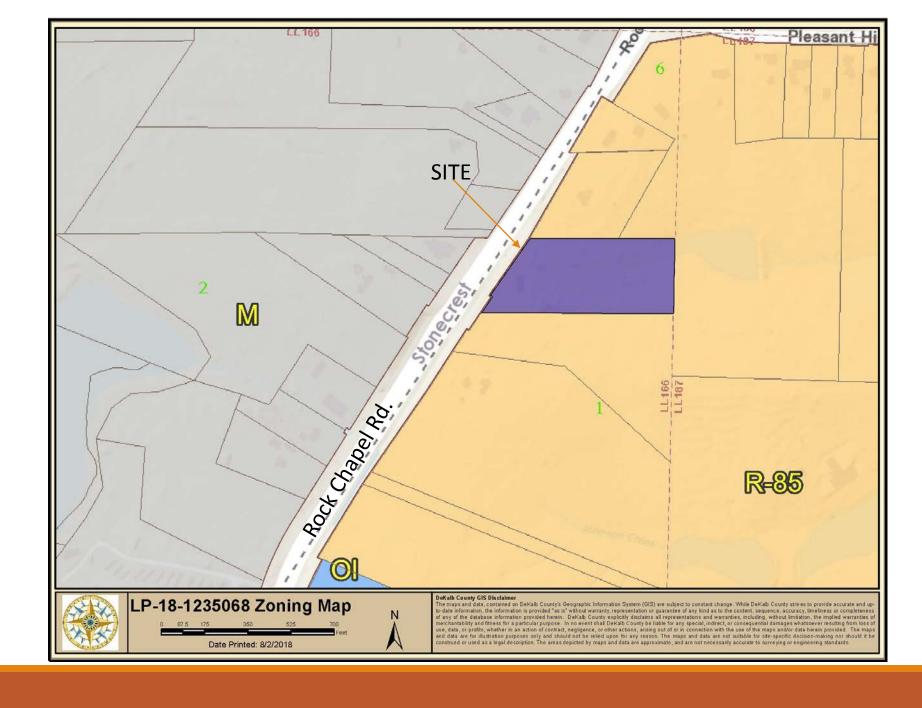

#### **STAFF ANALYSIS**

| Case No.:                                  | LP-18-1235068                                                                           |                                                | Agenda #: N.20                         |
|--------------------------------------------|-----------------------------------------------------------------------------------------|------------------------------------------------|----------------------------------------|
| Location/Address:                          | 2018 Rock Chapel Road                                                                   |                                                | Commission District:5 Super District:7 |
| Parcel IDs:                                | 16 166 01 004                                                                           |                                                |                                        |
| Request:                                   | To amend the Land Use Plan Map from Suburban (SUB) to Light Industrial (LIND)           |                                                |                                        |
| Property Owner(s):                         | Paul Hue                                                                                |                                                |                                        |
| Applicant/Agent:                           | Paul Hue                                                                                |                                                |                                        |
| Acreage:                                   | 4.8 acres.                                                                              |                                                |                                        |
| Existing Land Use:                         | Suburban (SUB)                                                                          |                                                |                                        |
| <b>Surrounding Properties:</b>             | Suburban (SUB) & Light Industrial (LIND) – Industrial property is in City of Stonecrest |                                                |                                        |
| Adjacent Zoning:                           | North: R-85 (SUB) South: R-85 (SUB) East: R-85 (SUB) West: M (LIND) Northeast: R-85     |                                                |                                        |
|                                            | (SUB) Northwest: M (LIND) Southeast: R-85 (SUB) Southwest: R-85 (SUB)                   |                                                |                                        |
| Comprehensive Plan:                        |                                                                                         |                                                |                                        |
|                                            |                                                                                         | Consi                                          | stent X Inconsistent                   |
|                                            |                                                                                         |                                                |                                        |
|                                            |                                                                                         |                                                |                                        |
| Proposed Density: N/A                      |                                                                                         | Existing Density: 2 du, 2 accessory structures |                                        |
|                                            |                                                                                         |                                                |                                        |
| Proposed Units/Square Ft.: 1 office/garage |                                                                                         | Existing Units/Square Feet: N/A                |                                        |
| Proposed Lot Coverage: N/A                 |                                                                                         | Existing Lot Coverage: N/A                     |                                        |
|                                            |                                                                                         |                                                |                                        |

#### **SUBJECT PROPERTY AND SURROUNDING AREA**