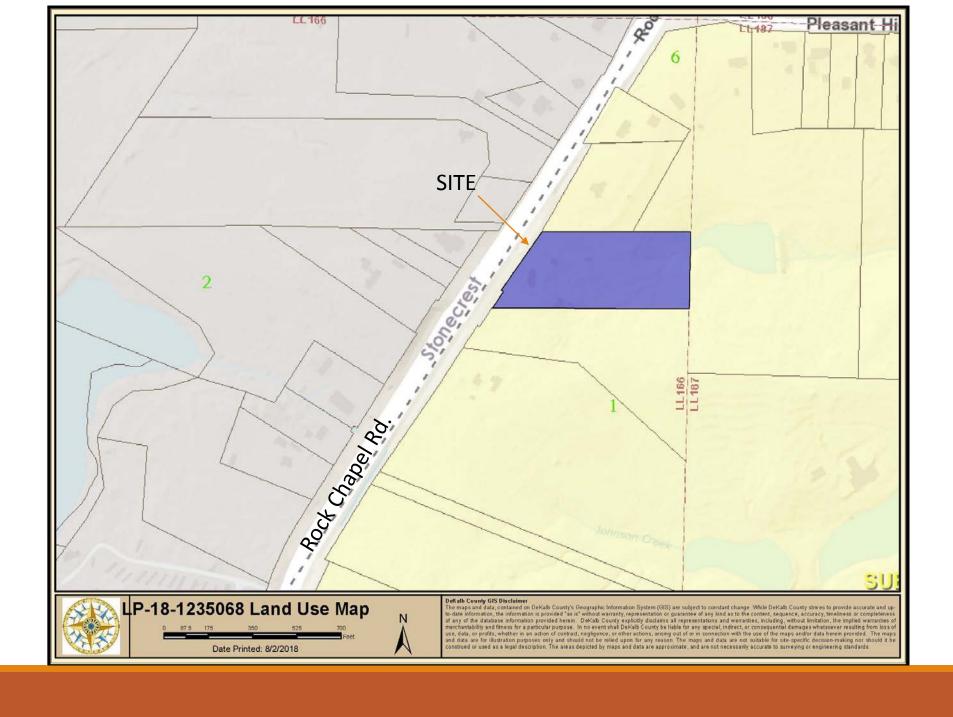

#### **STAFF ANALYSIS**

| Case No.:                                  | LP-18-1235068                                                                           |                                                | Agenda #: N.20                         |
|--------------------------------------------|-----------------------------------------------------------------------------------------|------------------------------------------------|----------------------------------------|
| Location/Address:                          | 2018 Rock Chapel Road                                                                   |                                                | Commission District:5 Super District:7 |
| Parcel IDs:                                | 16 166 01 004                                                                           |                                                |                                        |
| Request:                                   | To amend the Land Use Plan Map from Suburban (SUB) to Light Industrial (LIND)           |                                                |                                        |
| Property Owner(s):                         | Paul Hue                                                                                |                                                |                                        |
| Applicant/Agent:                           | Paul Hue                                                                                |                                                |                                        |
| Acreage:                                   | 4.8 acres.                                                                              |                                                |                                        |
| Existing Land Use:                         | Suburban (SUB)                                                                          |                                                |                                        |
| <b>Surrounding Properties:</b>             | Suburban (SUB) & Light Industrial (LIND) – Industrial property is in City of Stonecrest |                                                |                                        |
| Adjacent Zoning:                           | North: R-85 (SUB) South: R-85 (SUB) East: R-85 (SUB) West: M (LIND) Northeast: R-85     |                                                |                                        |
|                                            | (SUB) Northwest: M (LIND) Southeast: R-85 (SUB) Southwest: R-85 (SUB)                   |                                                |                                        |
| Comprehensive Plan:                        |                                                                                         |                                                |                                        |
|                                            |                                                                                         | Consi                                          | stent X Inconsistent                   |
|                                            |                                                                                         |                                                |                                        |
|                                            |                                                                                         |                                                |                                        |
| Proposed Density: N/A                      |                                                                                         | Existing Density: 2 du, 2 accessory structures |                                        |
|                                            |                                                                                         |                                                |                                        |
| Proposed Units/Square Ft.: 1 office/garage |                                                                                         | Existing Units/Square Feet: N/A                |                                        |
| Proposed Lot Coverage: N/A                 |                                                                                         | Existing Lot Coverage: N/A                     |                                        |
|                                            |                                                                                         |                                                |                                        |

#### **SUBJECT PROPERTY AND SURROUNDING AREA**