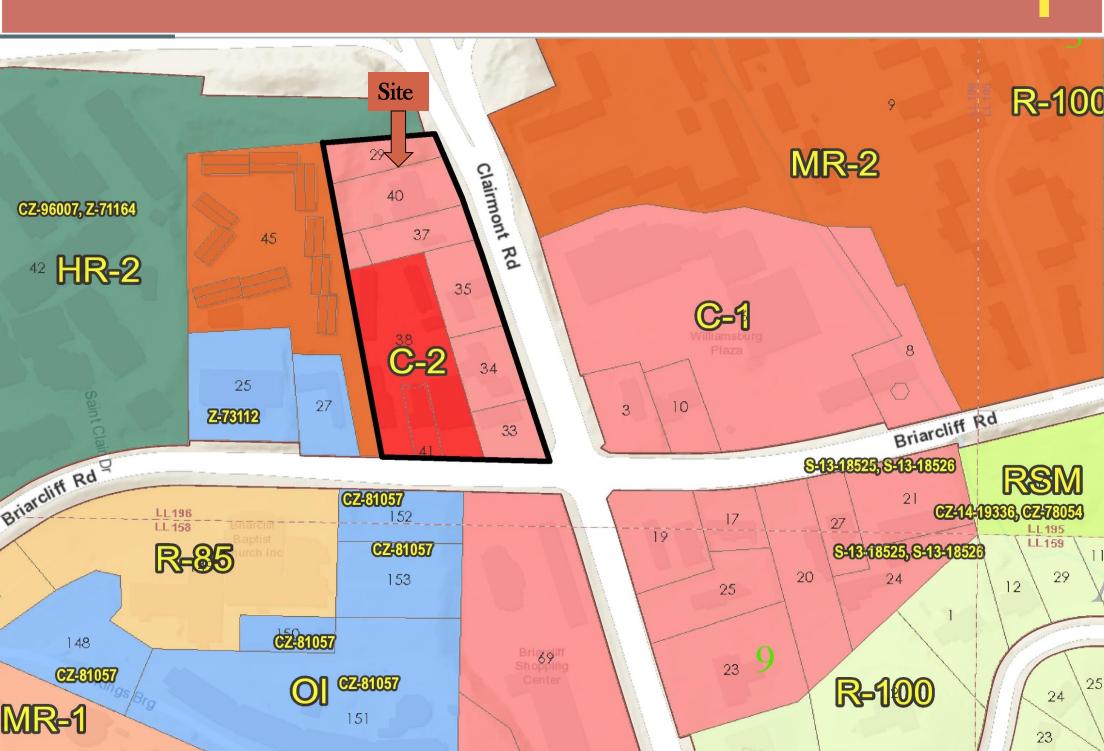

**Adjacent & Surrounding** 

Zoning:

North & West: HR-2 (High Density Residential-2) District

West: MR-2 (Medium Density Residential-2) & O-I (Office-Institutional) Districts East: C-1 (Local Commercial) & MR-2 (Medium Density Residential-2) Districts

South: C-1 (Local Commercial) & O-I (Office-Institutional) Districts

Comprehensive Plan: Neighborhood Center (NC) Consistent X

| Proposed Building Square Feet: 13,089 square feet | Existing Building Square Feet: approximately |
|---------------------------------------------------|----------------------------------------------|
|                                                   | 27,443 square feet                           |
| Proposed Lot Coverage: 70%                        | Existing Lot Coverage: 85%                   |
|                                                   |                                              |