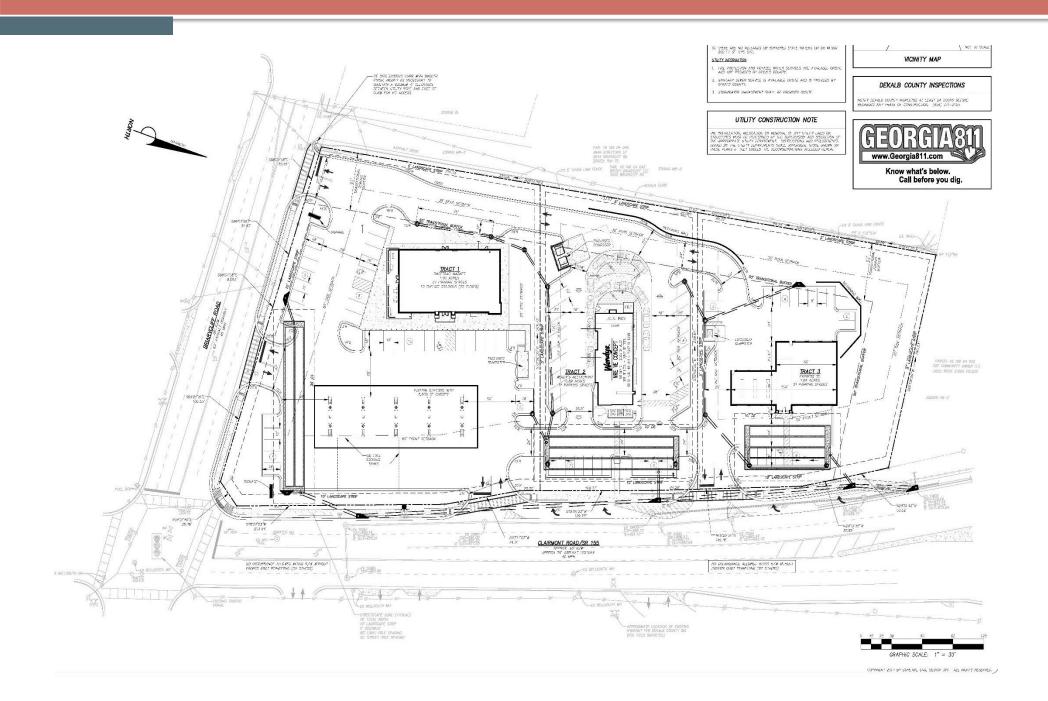

**STAFF ANALYSIS** 

Case No.: SLUP-18-22035/ 2018-1590 Agenda #: N.2

**Location/Address:** The northwest corner of Briarcliff

**Commission District: 2 Super District:** 6

Road and Clairmont Road at 2778, 2794, 2804, 2806, 2810, 2814 Clairmont Road and 3068, 3070, 3080 Briarcliff Road, Atlanta,

Georgia.

Parcel ID: 18-196-04-029, 18-196-04-033, 18-196-04-034, 18-196-04-035, 18-196-04-037,

18-196-04-038, 18-196-04-039, 18-196-04-040, 18-196-04-041

**Request:** Special Land Use Permit (SLUP) to allow fuel pumps accessory to a RaceTrac

convenience store in a C-1 (Local Commercial) District, in accordance with Chapter 27, Article 4, Table 4.1 Use Table and Section 27-4.2.28 - Supplemental

Regulations of the DeKalb County Code.

**Property Owners:** JMAR Investors, LP

**Applicant/Agent:** Jay Gipson

Acreage: 3.85 Acres

**Existing Land Use:** Various Auto repair related Uses

**Surrounding Properties:** Rivera Terrace Condominiums, State Farm Insurance, Popeyes',

Quik Trip, Chevron Gas, Williamsburg Retail Plaza

South: C-1 (Local Commercial) & O-I (Office-Institutional) Districts

Comprehensive Plan: Neighborhood Center (NC) Consistent X

| Proposed Building Square Feet: 13,089 square feet | Existing Building Square Feet: approximately |
|---------------------------------------------------|----------------------------------------------|
|                                                   | 27,443 square feet                           |
| Proposed Lot Coverage: 70%                        | Existing Lot Coverage: 85%                   |
|                                                   |                                              |