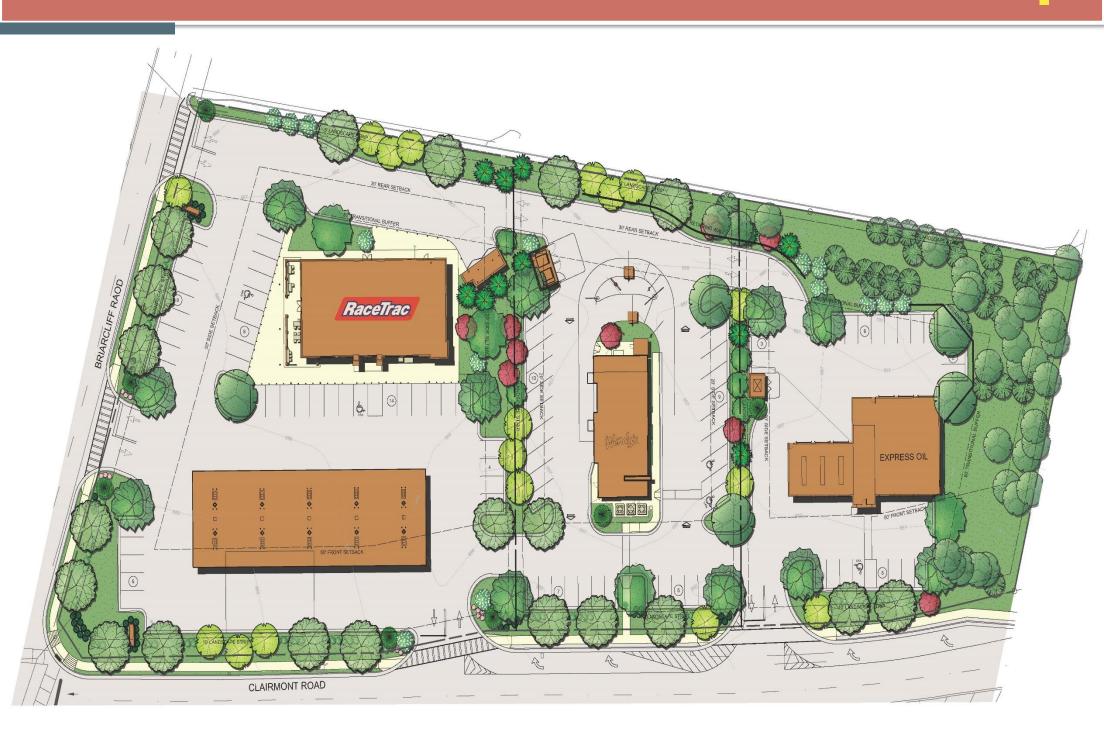

convenience store in a C-1 (Local Commercial) District, in accordance with Chapter 27, Article 4, Table 4.1 Use Table and Section 27-4.2.28 - Supplemental

Regulations of the DeKalb County Code.

**Property Owners:** JMAR Investors, LP

**Applicant/Agent:** Jay Gipson

Acreage: 3.85 Acres

**Existing Land Use:** Various Auto repair related Uses

**Surrounding Properties:** Rivera Terrace Condominiums, State Farm Insurance, Popeyes',

Quik Trip, Chevron Gas, Williamsburg Retail Plaza

South: C-1 (Local Commercial) & O-I (Office-Institutional) Districts

Comprehensive Plan: Neighborhood Center (NC) Consistent X

| Proposed Building Square Feet: 13,089 square feet | Existing Building Square Feet: approximately |
|---------------------------------------------------|----------------------------------------------|
|                                                   | 27,443 square feet                           |
| Proposed Lot Coverage: 70%                        | Existing Lot Coverage: 85%                   |
|                                                   |                                              |