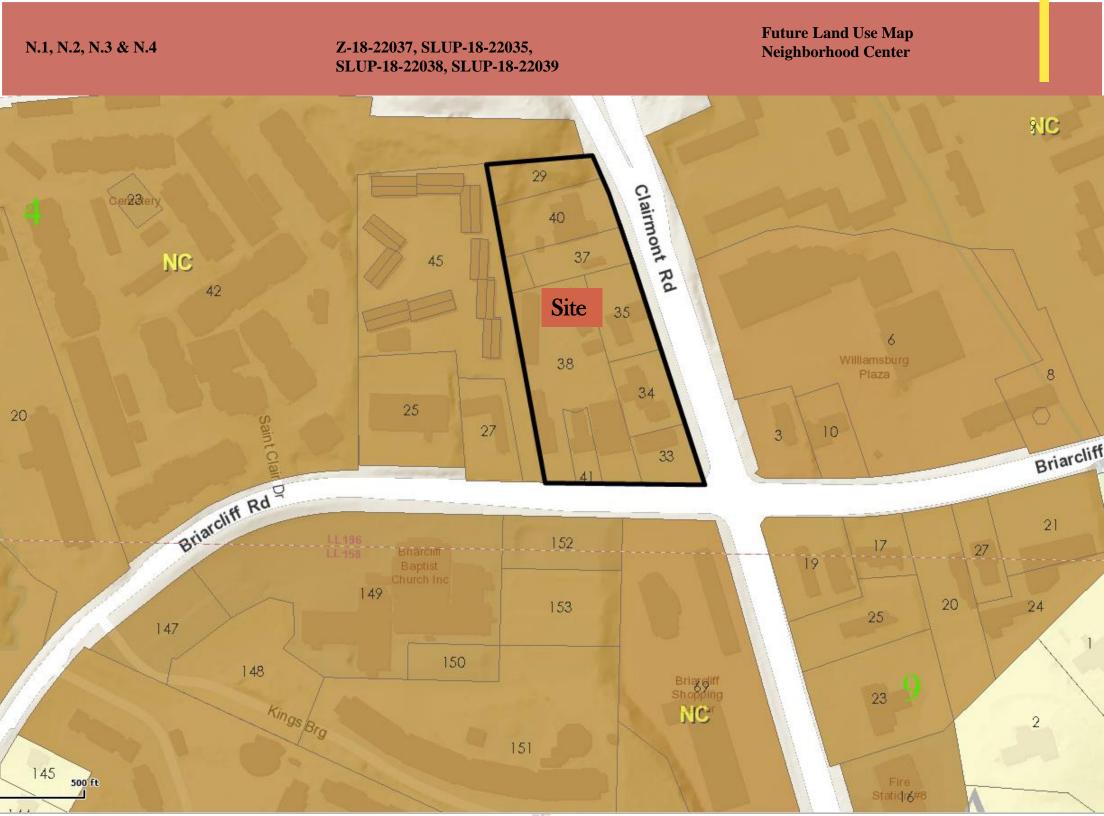

South: C-1 (Local Commercial) & O-I (Office-Institutional) Districts

Comprehensive Plan: Neighborhood Center (NC) Consistent X

| Proposed Building Square Feet: 13,089 square feet | Existing Building Square Feet: approximately |
|---------------------------------------------------|----------------------------------------------|
|                                                   | 27,443 square feet                           |
| Proposed Lot Coverage: 70%                        | Existing Lot Coverage: 85%                   |
|                                                   |                                              |