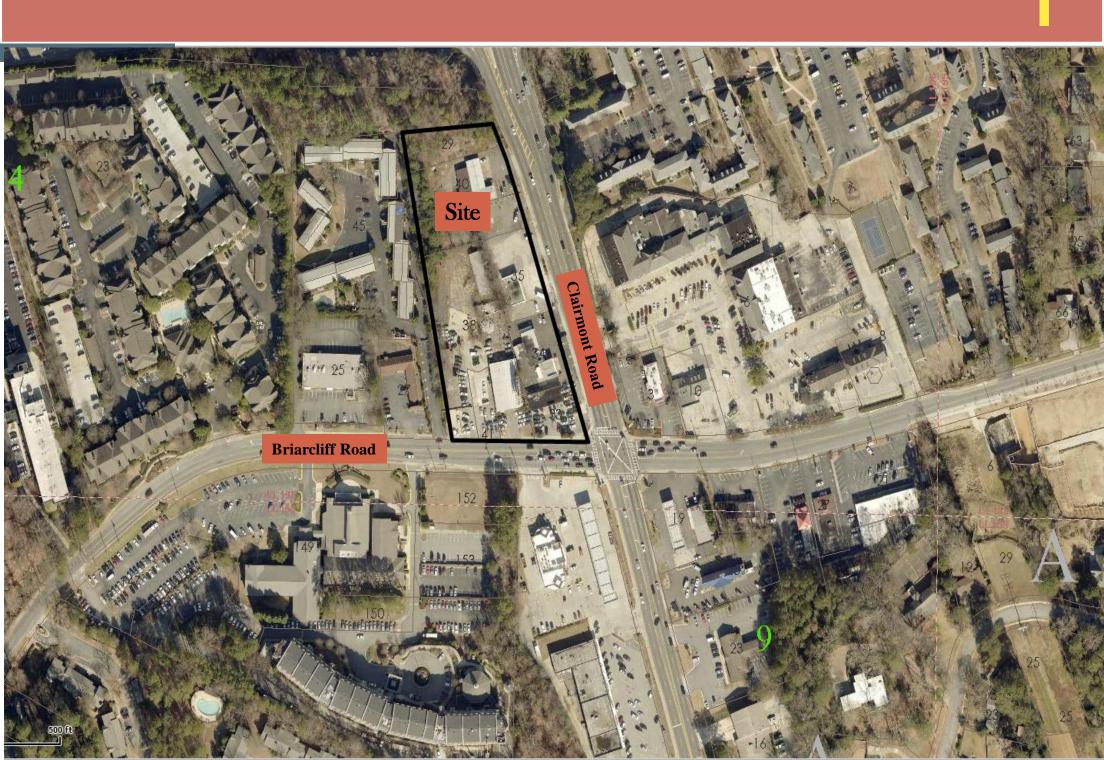

**STAFF ANALYSIS** 

Case No.: SLUP-18-22035/ 2018-1590 Agenda #: N.2

**Location/Address:** The northwest corner of Briarcliff

**Commission District: 2 Super District:** 6

Road and Clairmont Road at 2778, 2794, 2804, 2806, 2810, 2814 Clairmont Road and 3068, 3070, 3080 Briarcliff Road, Atlanta,

Georgia.

Parcel ID: 18-196-04-029, 18-196-04-033, 18-196-04-034, 18-196-04-035, 18-196-04-037,

18-196-04-038, 18-196-04-039, 18-196-04-040, 18-196-04-041

**Request:** Special Land Use Permit (SLUP) to allow fuel pumps accessory to a RaceTrac

**Applicant/Agent:** Jay Gipson

Acreage: 3.85 Acres

**Existing Land Use:** Various Auto repair related Uses

**Surrounding Properties:** Rivera Terrace Condominiums, State Farm Insurance, Popeyes',

Quik Trip, Chevron Gas, Williamsburg Retail Plaza