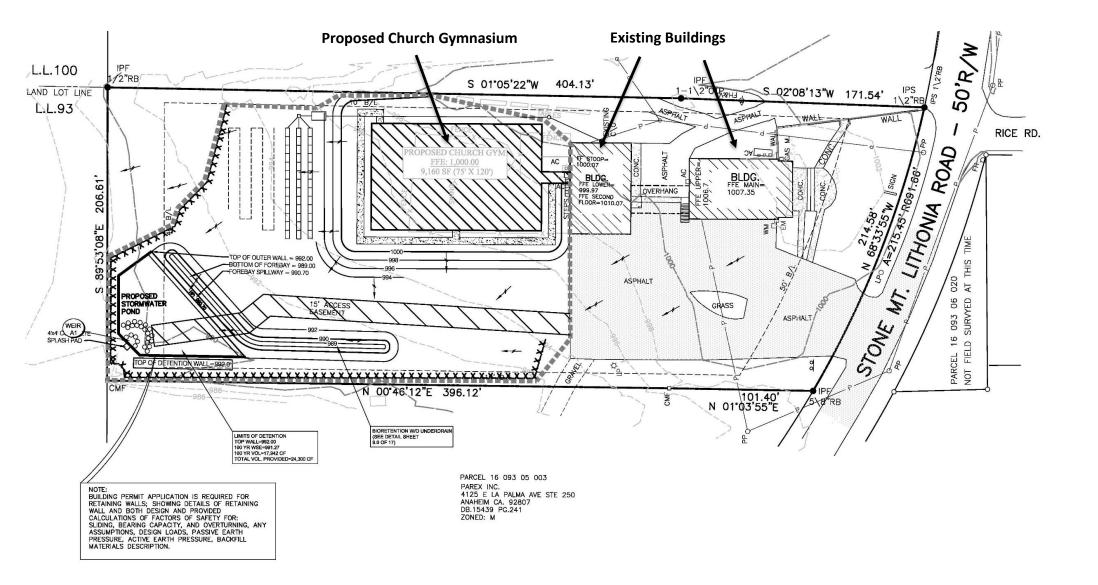

## N. 22 SLUP-18-1235088

**Site Plan** 

#### **STAFF ANALYSIS**

| Case No.:                        | SLUP-18-1235088                                                                                                                                                                                                                                                                                                                               |             | <b>Agenda #:</b> N. 22                                 |  |
|----------------------------------|-----------------------------------------------------------------------------------------------------------------------------------------------------------------------------------------------------------------------------------------------------------------------------------------------------------------------------------------------|-------------|--------------------------------------------------------|--|
| Location/Address:                | 1904 South Stone Mountain-Lith                                                                                                                                                                                                                                                                                                                | onia Road   | <b>Commission District:</b> 5 <b>Super District:</b> 7 |  |
| Parcel ID(s):                    | 16-093-05-004                                                                                                                                                                                                                                                                                                                                 |             |                                                        |  |
| Request:                         | A Special Land Use Permit for a 9,160 square foot gymnasium addition to an existing place of worship in an R-100 (Residential-Medium Lot - 100) district.                                                                                                                                                                                     |             |                                                        |  |
| Property Owner(s):               | Medhanealem Eritrean Orthodox Church                                                                                                                                                                                                                                                                                                          |             |                                                        |  |
| Applicant/Agent:                 | Walter A. Collins                                                                                                                                                                                                                                                                                                                             |             |                                                        |  |
| Acreage:                         | 2.55                                                                                                                                                                                                                                                                                                                                          |             |                                                        |  |
| Existing Land Use:               | The Medhanealem Eritrean Orthodox Church                                                                                                                                                                                                                                                                                                      |             |                                                        |  |
| Surrounding Properties:          | To the north and northwest: railroad tracks and Holt Road R-O-W; to the northeast and east, Redan Elementary School; to the southeast (across S. Stone Mt. Lithonia Rd.): a cemetery; to the south and southwest (across S. Stone Mt. Lithonia Rd.): Kingdom Scholars Academy and a shopping center; to the west: Parex construction company. |             |                                                        |  |
| Adjacent Zoning:                 | North: R-100 South: R-100 and O-I East: R-100 West: M Northeast: R-100 Northwest: M Southeast: R-100 Southwest: O-I                                                                                                                                                                                                                           |             |                                                        |  |
| Comprehensive Plan:              | NC (Neighborhood Commercial)                                                                                                                                                                                                                                                                                                                  | Consistency | not applicable to a SLUP.                              |  |
| Proposed Density: Not applicable |                                                                                                                                                                                                                                                                                                                                               | Existing D  | ensity: Not applicable                                 |  |

| Proposed Density: Not applicable                 | Existing Density: Not applicable                 |
|--------------------------------------------------|--------------------------------------------------|
| Proposed Square Ft.: 14,893 s.f.                 | Existing Square Feet: 5,733 s.f.                 |
| Proposed Lot Coverage: Information not provided. | Existing Lot Coverage: Information not provided. |