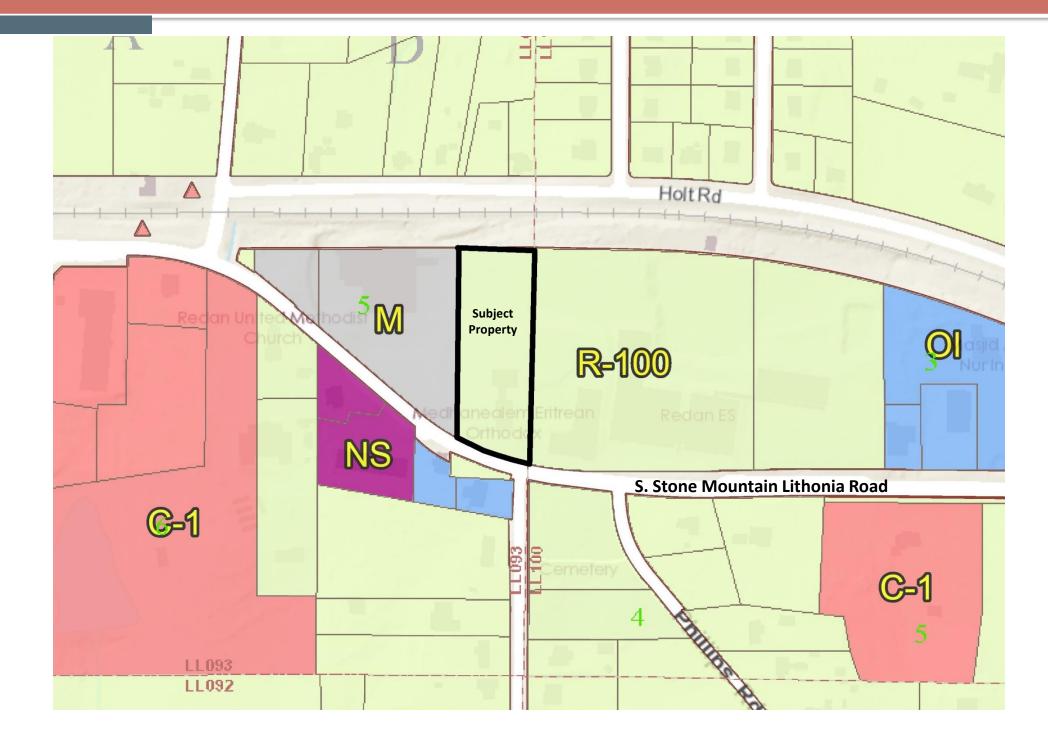

# **Zoning Map**

#### **STAFF ANALYSIS**

| Case No.:                        | SLUP-18-1235088                                                                                                                                                                                                                                                                                                                               |             | <b>Agenda #:</b> N. 22                                 |  |
|----------------------------------|-----------------------------------------------------------------------------------------------------------------------------------------------------------------------------------------------------------------------------------------------------------------------------------------------------------------------------------------------|-------------|--------------------------------------------------------|--|
| Location/Address:                | 1904 South Stone Mountain-Lith                                                                                                                                                                                                                                                                                                                | onia Road   | <b>Commission District:</b> 5 <b>Super District:</b> 7 |  |
| Parcel ID(s):                    | 16-093-05-004                                                                                                                                                                                                                                                                                                                                 |             |                                                        |  |
| Request:                         | A Special Land Use Permit for a 9,160 square foot gymnasium addition to an existing place of worship in an R-100 (Residential-Medium Lot - 100) district.                                                                                                                                                                                     |             |                                                        |  |
| Property Owner(s):               | Medhanealem Eritrean Orthodox Church                                                                                                                                                                                                                                                                                                          |             |                                                        |  |
| Applicant/Agent:                 | Walter A. Collins                                                                                                                                                                                                                                                                                                                             |             |                                                        |  |
| Acreage:                         | 2.55                                                                                                                                                                                                                                                                                                                                          |             |                                                        |  |
| Existing Land Use:               | The Medhanealem Eritrean Orthodox Church                                                                                                                                                                                                                                                                                                      |             |                                                        |  |
| Surrounding Properties:          | To the north and northwest: railroad tracks and Holt Road R-O-W; to the northeast and east, Redan Elementary School; to the southeast (across S. Stone Mt. Lithonia Rd.): a cemetery; to the south and southwest (across S. Stone Mt. Lithonia Rd.): Kingdom Scholars Academy and a shopping center; to the west: Parex construction company. |             |                                                        |  |
| Adjacent Zoning:                 | North: R-100 South: R-100 and O-I East: R-100 West: M Northeast: R-100 Northwest: M Southeast: R-100 Southwest: O-I                                                                                                                                                                                                                           |             |                                                        |  |
| Comprehensive Plan:              | NC (Neighborhood Commercial)                                                                                                                                                                                                                                                                                                                  | Consistency | not applicable to a SLUP.                              |  |
| Proposed Density: Not applicable |                                                                                                                                                                                                                                                                                                                                               | Existing D  | ensity: Not applicable                                 |  |