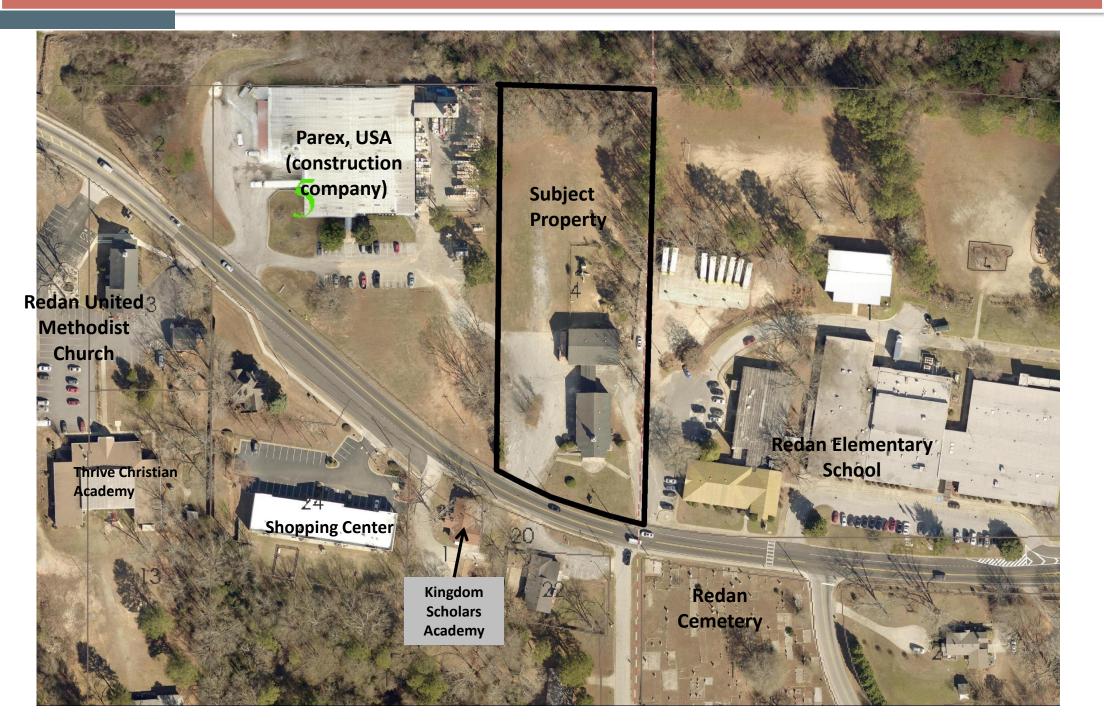

## **Aerial Photo**

#### **STAFF ANALYSIS**

| Case No.:                        | SLUP-18-1235088                                                                                                                                                                                                                                                                                                                               |             | <b>Agenda #:</b> N. 22                                 |  |
|----------------------------------|-----------------------------------------------------------------------------------------------------------------------------------------------------------------------------------------------------------------------------------------------------------------------------------------------------------------------------------------------|-------------|--------------------------------------------------------|--|
| Location/Address:                | 1904 South Stone Mountain-Lith                                                                                                                                                                                                                                                                                                                | onia Road   | <b>Commission District:</b> 5 <b>Super District:</b> 7 |  |
| Parcel ID(s):                    | 16-093-05-004                                                                                                                                                                                                                                                                                                                                 |             |                                                        |  |
| Request:                         | A Special Land Use Permit for a 9,160 square foot gymnasium addition to an existing place of worship in an R-100 (Residential-Medium Lot - 100) district.                                                                                                                                                                                     |             |                                                        |  |
| Property Owner(s):               | Medhanealem Eritrean Orthodox Church                                                                                                                                                                                                                                                                                                          |             |                                                        |  |
| Applicant/Agent:                 | Walter A. Collins                                                                                                                                                                                                                                                                                                                             |             |                                                        |  |
| Acreage:                         | 2.55                                                                                                                                                                                                                                                                                                                                          |             |                                                        |  |
| Existing Land Use:               | The Medhanealem Eritrean Orthodox Church                                                                                                                                                                                                                                                                                                      |             |                                                        |  |
| Surrounding Properties:          | To the north and northwest: railroad tracks and Holt Road R-O-W; to the northeast and east, Redan Elementary School; to the southeast (across S. Stone Mt. Lithonia Rd.): a cemetery; to the south and southwest (across S. Stone Mt. Lithonia Rd.): Kingdom Scholars Academy and a shopping center; to the west: Parex construction company. |             |                                                        |  |
| Adjacent Zoning:                 | North: R-100 South: R-100 and O-I East: R-100 West: M Northeast: R-100 Northwest: M Southeast: R-100 Southwest: O-I                                                                                                                                                                                                                           |             |                                                        |  |
| Comprehensive Plan:              | NC (Neighborhood Commercial)                                                                                                                                                                                                                                                                                                                  | Consistency | not applicable to a SLUP.                              |  |
| Proposed Density: Not applicable |                                                                                                                                                                                                                                                                                                                                               | Existing D  | ensity: Not applicable                                 |  |