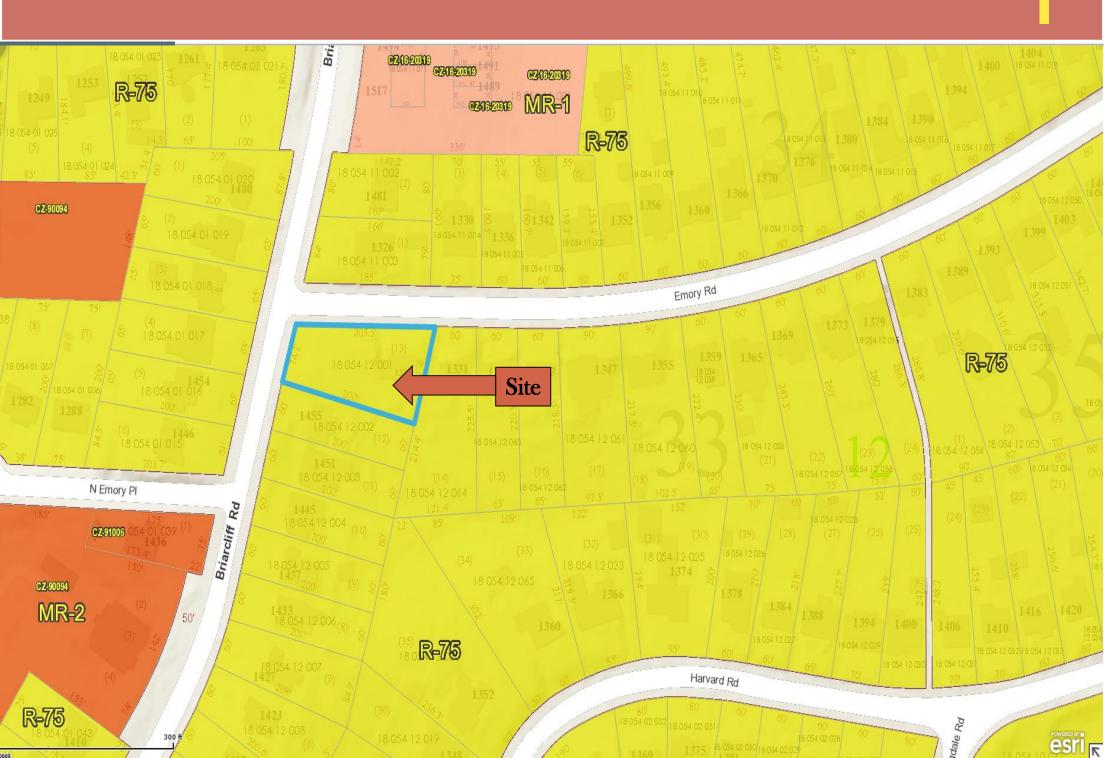

#### SUBJECT SITE

The subject property at 1325 Emory Road consists of 0.448 acres at the southeast intersection of Briarcliff Road (a major thoroughfare) and Emory Road (a local street) within the Druid Hills Historic District. The lot has approximately 205 feet of frontage on Emory Road and 74 feet of frontage on Briarcliff Road. The site is developed with a one (1) story brick single-family residence with basement consisting of approximate total 2,723 square feet. Access to the site is via one existing driveway on Emory Road. The site is surrounded by single-family detached residences along Emory and Briarcliff Road with long deep lots.

The proposed R-60 zoning district has a minimum lot size of 6,000 square feet with a minimum lot width of 60 feet. Although there are no other surrounding properties zoned R-60 in the area, the proposed lots are compatible with existing developed single-family lots along Emory Road. There are several existing non-conforming R-75 lots with a minimum lot width of 60 feet along Emory Road. The proposed R-60 zoned lots for the subject site have a minimum lot width of 89.37 feet along Emory Road.