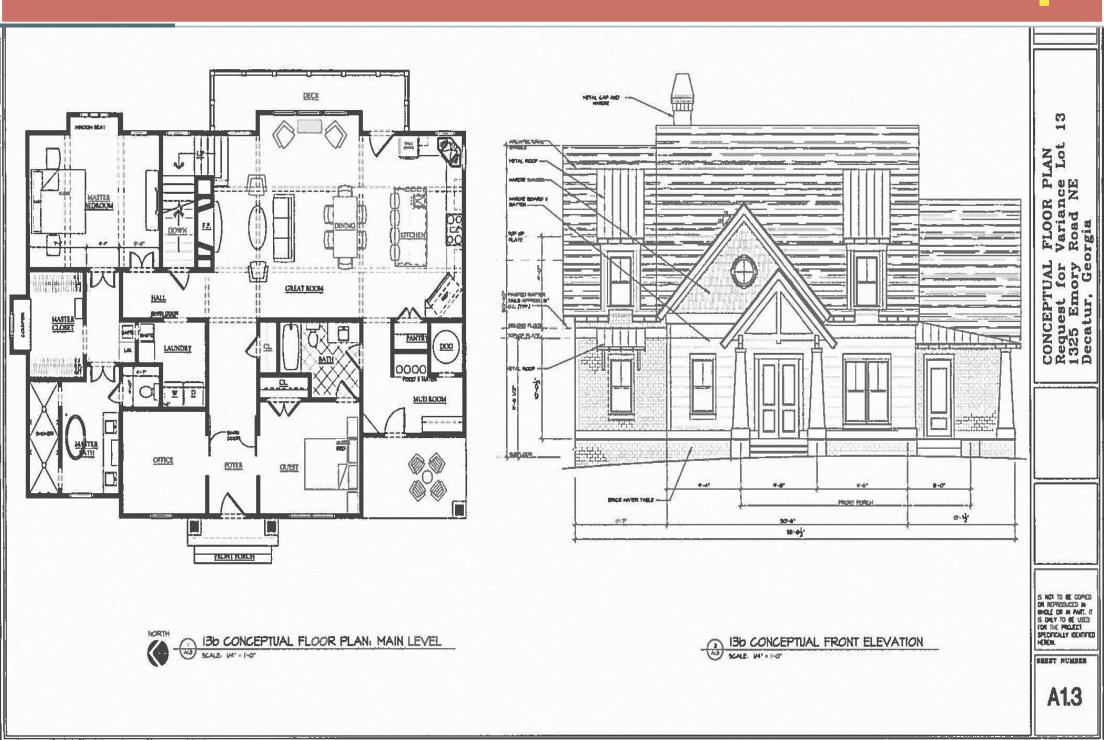

#### PROJECT ANALYSIS

Per the submitted site plan, the applicant intends to subdivide the existing residential property and construct another single-family at the corner of Briarcliff Road and Emory Road. Although the propose rezoning would allow R-60 development standards, the submitted site plan depicts development standards at least equal to or exceeding the R-75 district except for the minimum lot size and rear yard setback as depicted in the following chart.

#### Applicant's Proposed Lot Standards compatibility with required R-75 District Standards:

| R-75                  | STANDARD               | REQUIREMENT          | PROPOSED          | COMPATIBILITY                 |  |
|-----------------------|------------------------|----------------------|-------------------|-------------------------------|--|
| MIN.                  | LOT WIDTH              | 75 Feet              | 89.37 Feet        | Exceeds R-75 standard         |  |
| MIN.                  | LOT AREA               | 10,000 sq. ft.       | 10,479.66 sq. ft. | Exceeds R-75 standard         |  |
|                       |                        |                      | 9,057.89 sq. ft.  | Slightly less 42.11 feet      |  |
|                       | Γ                      |                      |                   |                               |  |
| S                     | FRONT                  | Emory Road 30 ft.    | 32 feet           | Exceeds R-75 standard         |  |
| ETBACI                |                        | Briarcliff Rd 35 Ft. | 50 feet           | Exceeds R-75 standard         |  |
| VIIN. YARD SETBACKS   | INTERIOR LOT           | 7.5 feet             | 7.5 feet          | Same as R-75 standard         |  |
| MIN                   | REAR                   | 40 feet              | 30 feet           | 10 Feet less R-75<br>standard |  |
| MAX.                  | HEIGHT                 | 35 ft.               | 35 feet           | Same as R-75 standard         |  |
| MIN.<br>DWEI          | FLOOR AREA OF<br>LLING | 1,600 sq. ft.        | 1,971 sq. ft.     | Exceeds R-75 standard         |  |
| MAX. LOT COVERAGE 35% |                        | 35%                  | 35%               | Same as R-75 standard         |  |
| MIN.                  | PARKING                | Minimum 2            | Minimum 2         | Same                          |  |
| Articl                | e 6 Parking            | parking spaces       | parking spaces    |                               |  |

#### COMPLIANCE WITH DISTRICT STANDARDS

Per the chart below, the proposed single-family detached residences submitted by the applicant can comply with minimum development standards of the R-60 (Residential Small Lot) District per Table 2.2 of the DeKalb County Zoning Ordinance.

| R-60 STANDARD        |              | REQUIREMENT   | PROPOSED                                   | COMPLIANCE |
|----------------------|--------------|---------------|--------------------------------------------|------------|
| MIN. LOT WIDTH       |              | 60 feet       | 89.37 feet                                 | Yes.       |
| MIN.                 | LOT AREA     | 6,000 sq. ft. | 9,057 sq. feet                             | Yes.       |
| SETBACKS             | FRONT        | 20 ft.        | Emory Rd - 30 feet<br>Briarcliff - 50 feet | Yes.       |
| YARD SE <sup>-</sup> | INTERIOR LOT | 7.5 feet      | 7.5 Feet                                   | Yes.       |
| MIN. Y               | REAR         | 30 feet       | 30 feet                                    | Yes.       |
| MAX.                 | HEIGHT       | 35 feet.      | 35 feet                                    | Yes        |

| MIN. FLOOR AREA OF<br>DWELLING | 1,200 sq. ft.  | 1,971 sq. ft.  | Yes. |
|--------------------------------|----------------|----------------|------|
| MAX. LOT COVERAGE              | 35%            | 35%            | Yes. |
| MIN. PARKING                   | Minimum 2      | Minimum 2      | Yes. |
| Article 6                      | parking spaces | parking spaces |      |