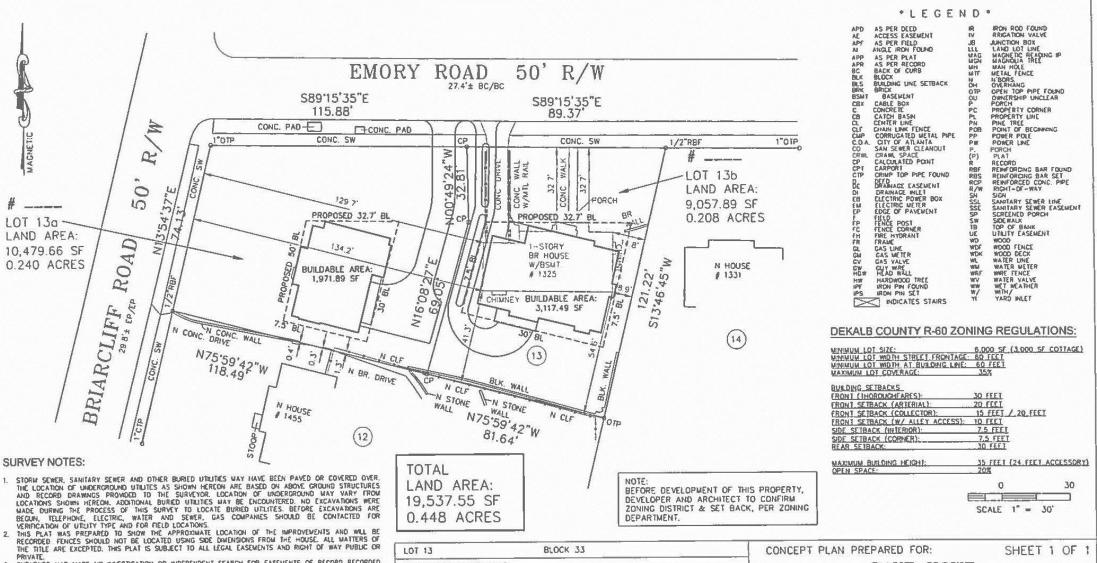

#### ZONING ANALYSIS

The applicant is requesting to rezone the subject site from the R-75 (Residential Medium Lot) District to the R-60 (Residential Small Lot District) to develop a second single-family detached residence on the subject site. The existing R-75 zoning district has a minimum lot size of minimum 10,000 square feet. However, the size of the site does not allow for two 10,000 square foot lots. Per the submitted survey, the existing lot size is 19,681 square feet. The submitted site plan depicts, one (1) lot-13a is 10,479.66 square feet and the other lot-13b is 9,057.89 square feet. The second lot is less than 50 square feet of the required minimum 10,000 square feet for R-75 zoned property.

The proposed R-60 zoning district has a minimum lot size of 6,000 square feet with a minimum lot width of 60 feet. Although there are no other surrounding properties zoned R-60 in the area, the proposed lots are compatible with existing developed single-family lots along Emory Road. There are several existing non-conforming R-75 lots with a minimum lot width of 60 feet along Emory Road. The proposed R-60 zoned lots for the subject site have a minimum lot width of 89.37 feet along Emory Road.

#### Applicant's Proposed Lot Standards compatibility with required R-75 District Standards:

| R-75                  | STANDARD               | REQUIREMENT          | PROPOSED          | COMPATIBILITY                 |  |
|-----------------------|------------------------|----------------------|-------------------|-------------------------------|--|
| MIN.                  | LOT WIDTH              | 75 Feet              | 89.37 Feet        | Exceeds R-75 standard         |  |
| MIN.                  | LOT AREA               | 10,000 sq. ft.       | 10,479.66 sq. ft. | Exceeds R-75 standard         |  |
|                       |                        |                      | 9,057.89 sq. ft.  | Slightly less 42.11 feet      |  |
|                       | Γ                      |                      |                   |                               |  |
| S                     | FRONT                  | Emory Road 30 ft.    | 32 feet           | Exceeds R-75 standard         |  |
| ETBACI                |                        | Briarcliff Rd 35 Ft. | 50 feet           | Exceeds R-75 standard         |  |
| VIIN. YARD SETBACKS   | INTERIOR LOT           | 7.5 feet             | 7.5 feet          | Same as R-75 standard         |  |
| MIN                   | REAR                   | 40 feet              | 30 feet           | 10 Feet less R-75<br>standard |  |
| MAX.                  | HEIGHT                 | 35 ft.               | 35 feet           | Same as R-75 standard         |  |
| MIN.<br>DWEI          | FLOOR AREA OF<br>LLING | 1,600 sq. ft.        | 1,971 sq. ft.     | Exceeds R-75 standard         |  |
| MAX. LOT COVERAGE 35% |                        | 35%                  | 35%               | Same as R-75 standard         |  |
| MIN.                  | PARKING                | Minimum 2            | Minimum 2         | Same                          |  |
| Articl                | e 6 Parking            | parking spaces       | parking spaces    |                               |  |

#### COMPLIANCE WITH DISTRICT STANDARDS

Per the chart below, the proposed single-family detached residences submitted by the applicant can comply with minimum development standards of the R-60 (Residential Small Lot) District per Table 2.2 of the DeKalb County Zoning Ordinance.

| R-60 STANDARD        |              | REQUIREMENT   | PROPOSED                                   | COMPLIANCE |
|----------------------|--------------|---------------|--------------------------------------------|------------|
| MIN. LOT WIDTH       |              | 60 feet       | 89.37 feet                                 | Yes.       |
| MIN.                 | LOT AREA     | 6,000 sq. ft. | 9,057 sq. feet                             | Yes.       |
| SETBACKS             | FRONT        | 20 ft.        | Emory Rd - 30 feet<br>Briarcliff - 50 feet | Yes.       |
| YARD SE <sup>-</sup> | INTERIOR LOT | 7.5 feet      | 7.5 Feet                                   | Yes.       |
| MIN. Y               | REAR         | 30 feet       | 30 feet                                    | Yes.       |
| MAX.                 | HEIGHT       | 35 feet.      | 35 feet                                    | Yes        |

| MIN. FLOOR AREA OF<br>DWELLING | 1,200 sq. ft.  | 1,971 sq. ft.  | Yes. |
|--------------------------------|----------------|----------------|------|
| MAX. LOT COVERAGE              | 35%            | 35%            | Yes. |
| MIN. PARKING                   | Minimum 2      | Minimum 2      | Yes. |
| Article 6                      | parking spaces | parking spaces |      |