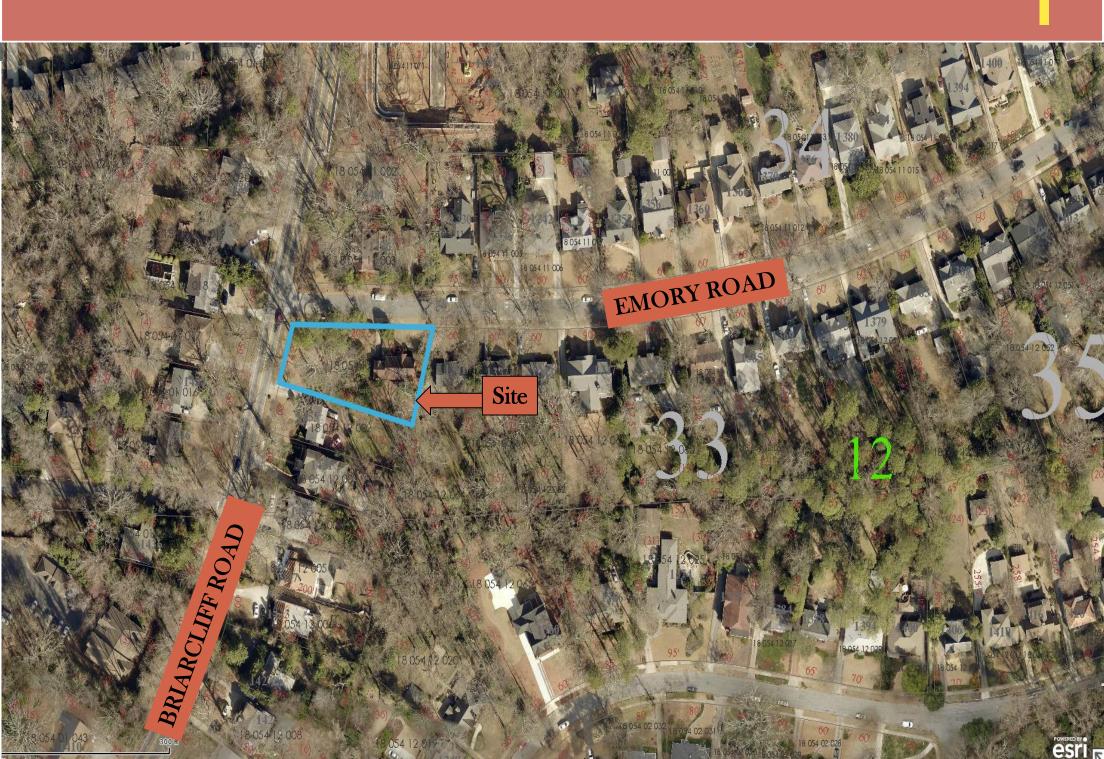

#### SUBJECT SITE

The subject property at 1325 Emory Road consists of 0.448 acres at the southeast intersection of Briarcliff Road (a major thoroughfare) and Emory Road (a local street) within the Druid Hills Historic District. The lot has approximately 205 feet of frontage on Emory Road and 74 feet of frontage on Briarcliff Road. The site is developed with a one (1) story brick single-family residence with basement consisting of approximate total 2,723 square feet. Access to the site is via one existing driveway on Emory Road. The site is surrounded by single-family detached residences along Emory and Briarcliff Road with long deep lots.