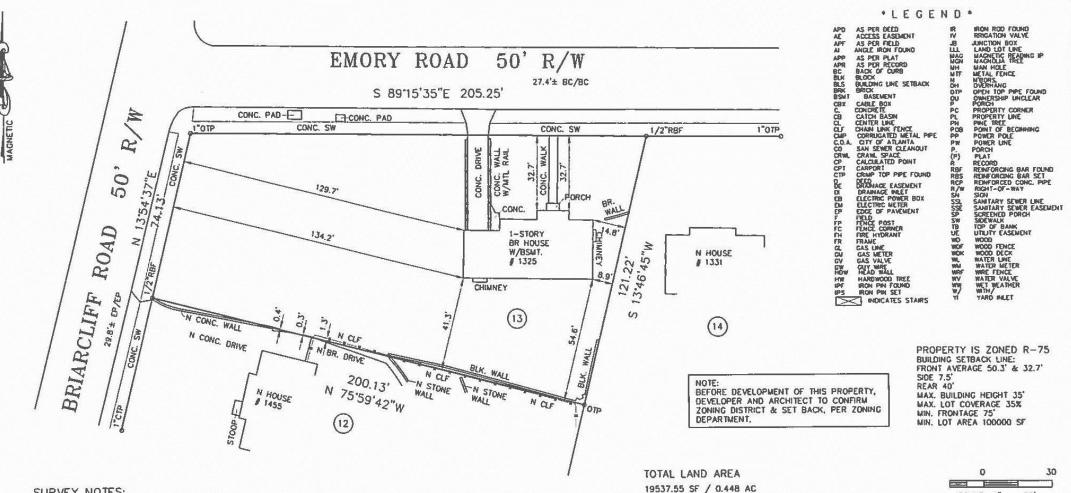

#### SUBJECT SITE

The subject property at 1325 Emory Road consists of 0.448 acres at the southeast intersection of Briarcliff Road (a major thoroughfare) and Emory Road (a local street) within the Druid Hills Historic District. The lot has approximately 205 feet of frontage on Emory Road and 74 feet of frontage on Briarcliff Road. The site is developed with a one (1) story brick single-family residence with basement consisting of approximate total 2,723 square feet. Access to the site is via one existing driveway on Emory Road. The site is surrounded by single-family detached residences along Emory and Briarcliff Road with long deep lots.

#### ZONING ANALYSIS

The applicant is requesting to rezone the subject site from the R-75 (Residential Medium Lot) District to the R-60 (Residential Small Lot District) to develop a second single-family detached residence on the subject site. The existing R-75 zoning district has a minimum lot size of minimum 10,000 square feet. However, the size of the site does not allow for two 10,000 square foot lots. Per the submitted survey, the existing lot size is 19,681 square feet. The submitted site plan depicts, one (1) lot-13a is 10,479.66 square feet and the other lot-13b is 9,057.89 square feet. The second lot is less than 50 square feet of the required minimum 10,000 square feet for R-75 zoned property.

The proposed R-60 zoning district has a minimum lot size of 6,000 square feet with a minimum lot width of 60 feet. Although there are no other surrounding properties zoned R-60 in the area, the proposed lots are compatible with existing developed single-family lots along Emory Road. There are several existing non-conforming R-75 lots with a minimum lot width of 60 feet along Emory Road. The proposed R-60 zoned lots for the subject site have a minimum lot width of 89.37 feet along Emory Road.

Given that the site is located within the Druid Hills Historic District, new construction will require a Certificate of Appropriateness from the DeKalb County Historic Preservation Board. This process will ensure consistency with development standards in the area and will not have a negative impact on the character of existing single-family residences along Emory Road.