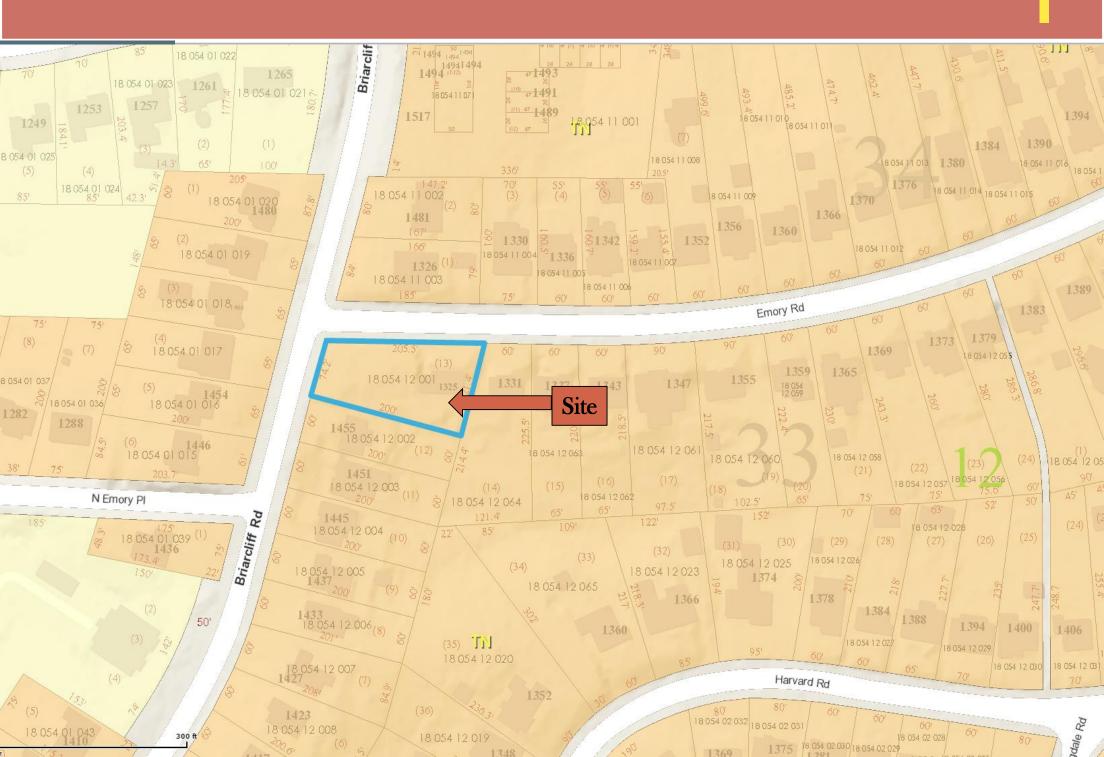

#### SUBJECT SITE

The subject property at 1325 Emory Road consists of 0.448 acres at the southeast intersection of Briarcliff Road (a major thoroughfare) and Emory Road (a local street) within the Druid Hills Historic District. The lot has approximately 205 feet of frontage on Emory Road and 74 feet of frontage on Briarcliff Road. The site is developed with a one (1) story brick single-family residence with basement consisting of approximate total 2,723 square feet. Access to the site is via one existing driveway on Emory Road. The site is surrounded by single-family detached residences along Emory and Briarcliff Road with long deep lots.

The proposed R-60 zoning district has a minimum lot size of 6,000 square feet with a minimum lot width of 60 feet. Although there are no other surrounding properties zoned R-60 in the area, the proposed lots are compatible with existing developed single-family lots along Emory Road. There are several existing non-conforming R-75 lots with a minimum lot width of 60 feet along Emory Road. The proposed R-60 zoned lots for the subject site have a minimum lot width of 89.37 feet along Emory Road.