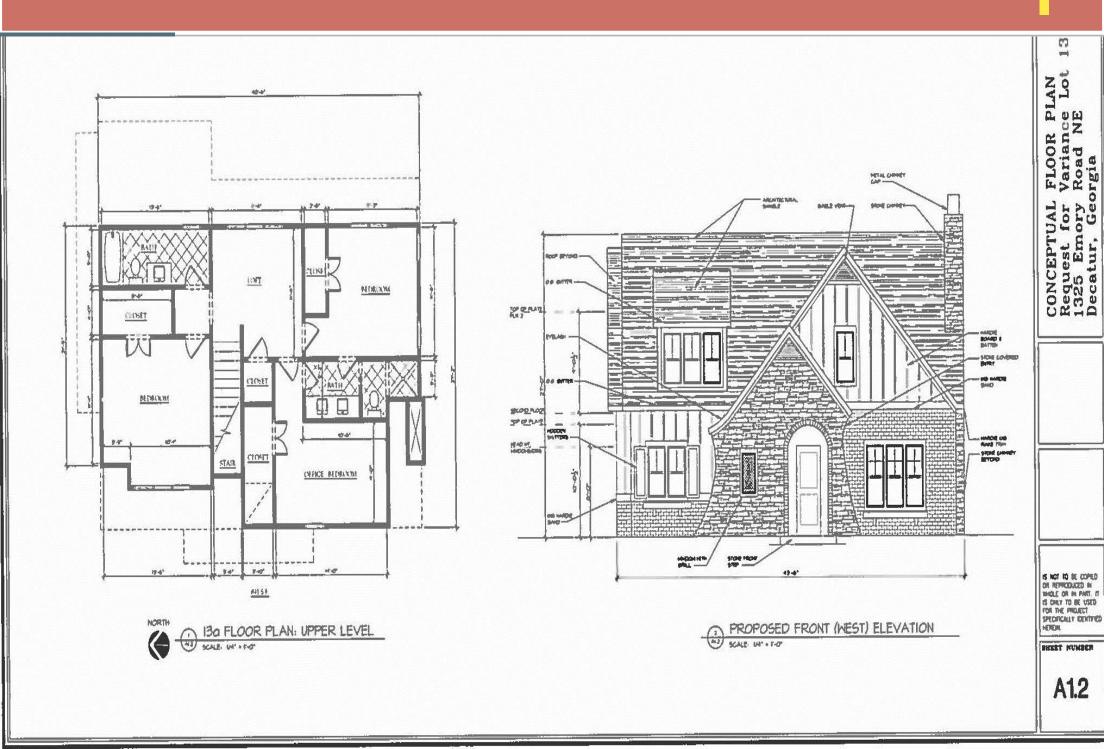

#### PROJECT ANALYSIS

Per the submitted site plan, the applicant intends to subdivide the existing residential property and construct another single-family at the corner of Briarcliff Road and Emory Road. Although the propose rezoning would allow R-60 development standards, the submitted site plan depicts development standards at least equal to or exceeding the R-75 district except for the minimum lot size and rear yard setback as depicted in the following chart.

#### Applicant's Proposed Lot Standards compatibility with required R-75 District Standards:

| R-75                  | STANDARD               | REQUIREMENT          | PROPOSED          | COMPATIBILITY                 |  |
|-----------------------|------------------------|----------------------|-------------------|-------------------------------|--|
| MIN.                  | LOT WIDTH              | 75 Feet              | 89.37 Feet        | Exceeds R-75 standard         |  |
| MIN.                  | LOT AREA               | 10,000 sq. ft.       | 10,479.66 sq. ft. | Exceeds R-75 standard         |  |
|                       |                        |                      | 9,057.89 sq. ft.  | Slightly less 42.11 feet      |  |
|                       | Γ                      |                      |                   |                               |  |
| S                     | FRONT                  | Emory Road 30 ft.    | 32 feet           | Exceeds R-75 standard         |  |
| ETBACI                |                        | Briarcliff Rd 35 Ft. | 50 feet           | Exceeds R-75 standard         |  |
| VIIN. YARD SETBACKS   | INTERIOR LOT           | 7.5 feet             | 7.5 feet          | Same as R-75 standard         |  |
| MIN                   | REAR                   | 40 feet              | 30 feet           | 10 Feet less R-75<br>standard |  |
| MAX.                  | HEIGHT                 | 35 ft.               | 35 feet           | Same as R-75 standard         |  |
| MIN.<br>DWEI          | FLOOR AREA OF<br>LLING | 1,600 sq. ft.        | 1,971 sq. ft.     | Exceeds R-75 standard         |  |
| MAX. LOT COVERAGE 35% |                        | 35%                  | 35%               | Same as R-75 standard         |  |
| MIN.                  | PARKING                | Minimum 2            | Minimum 2         | Same                          |  |
| Articl                | e 6 Parking            | parking spaces       | parking spaces    |                               |  |

#### COMPLIANCE WITH DISTRICT STANDARDS

Per the chart below, the proposed single-family detached residences submitted by the applicant can comply with minimum development standards of the R-60 (Residential Small Lot) District per Table 2.2 of the DeKalb County Zoning Ordinance.

| R-60 STANDARD        |              | REQUIREMENT   | PROPOSED                                   | COMPLIANCE |
|----------------------|--------------|---------------|--------------------------------------------|------------|
| MIN. LOT WIDTH       |              | 60 feet       | 89.37 feet                                 | Yes.       |
| MIN.                 | LOT AREA     | 6,000 sq. ft. | 9,057 sq. feet                             | Yes.       |
| SETBACKS             | FRONT        | 20 ft.        | Emory Rd - 30 feet<br>Briarcliff - 50 feet | Yes.       |
| YARD SE <sup>-</sup> | INTERIOR LOT | 7.5 feet      | 7.5 Feet                                   | Yes.       |
| MIN. Y               | REAR         | 30 feet       | 30 feet                                    | Yes.       |
| MAX.                 | HEIGHT       | 35 feet.      | 35 feet                                    | Yes        |

| MIN. FLOOR AREA OF<br>DWELLING | 1,200 sq. ft.  | 1,971 sq. ft.  | Yes. |
|--------------------------------|----------------|----------------|------|
| MAX. LOT COVERAGE              | 35%            | 35%            | Yes. |
| MIN. PARKING                   | Minimum 2      | Minimum 2      | Yes. |
| Article 6                      | parking spaces | parking spaces |      |