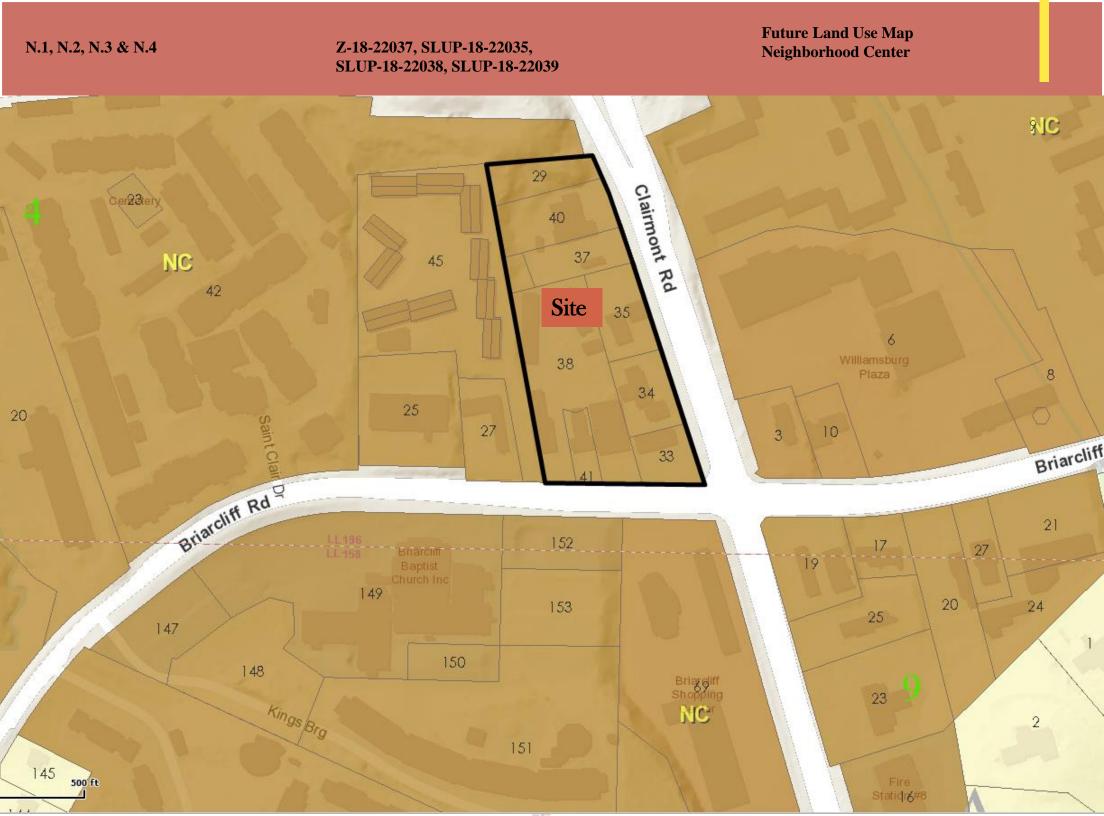

South: C-1 (Local Commercial) & O-I (Office-Institutional) Districts

**Comprehensive Plan:** Neighborhood Center (NC) Consistent X

| Proposed Building Square Feet: 13,089 square feet | Existing Building Square Feet: approximately |
|---------------------------------------------------|----------------------------------------------|
|                                                   | 27,443 square feet                           |
| Proposed Lot Coverage: 70%                        | Existing Lot Coverage: 85%                   |
|                                                   |                                              |