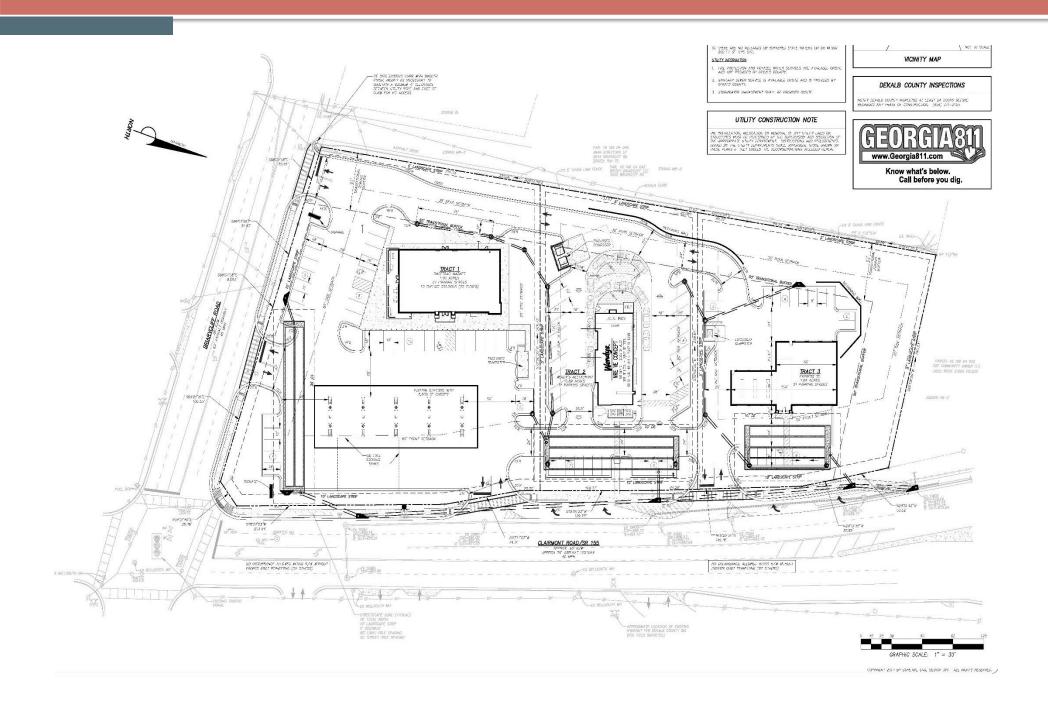

STAFF ANALYSIS

SLUP-18-22038/2018-1591 Case No.: Agenda #: N.3

Location/Address: The northwest corner of Briarcliff

Commission District: 2 Super District: 6

Road and Clairmont Road at 2778, 2794, 2804, 2806, 2810, 2814 Clairmont Road and 3068, 3070, 3080 Briarcliff Road, Atlanta,

Georgia.

Parcel ID: 18-196-04-029, 18-196-04-033, 18-196-04-034, 18-196-04-035, 18-196-04-037,

18-196-04-038, 18-196-04-039, 18-196-04-040, 18-196-04-041

Request: Special Land Use Permit (SLUP) to allow an alcohol outlet (beer and wine)

> accessory to a RaceTrac convenience store in a C-1 (Local Commercial) District, in accordance with Chapter 27, Article 4, Table 4.1 Use Table and Section 27-

4.2.8 - Supplemental Regulations of the DeKalb County Code.

**Property Owners:** JMAR Investors, LP

Applicant/Agent: Jay Gipson

Acreage: 3.85 Acres

**Existing Land Use:** Various Auto repair related Uses

**Surrounding Properties:** Rivera Terrace Condominiums, State Farm Insurance, Popeyes',

South: C-1 (Local Commercial) & O-I (Office-Institutional) Districts

**Comprehensive Plan:** Neighborhood Center (NC) Consistent X

| Proposed Building Square Feet: 13,089 square feet | Existing Building Square Feet: approximately |
|---------------------------------------------------|----------------------------------------------|
|                                                   | 27,443 square feet                           |
| Proposed Lot Coverage: 70%                        | Existing Lot Coverage: 85%                   |
|                                                   |                                              |