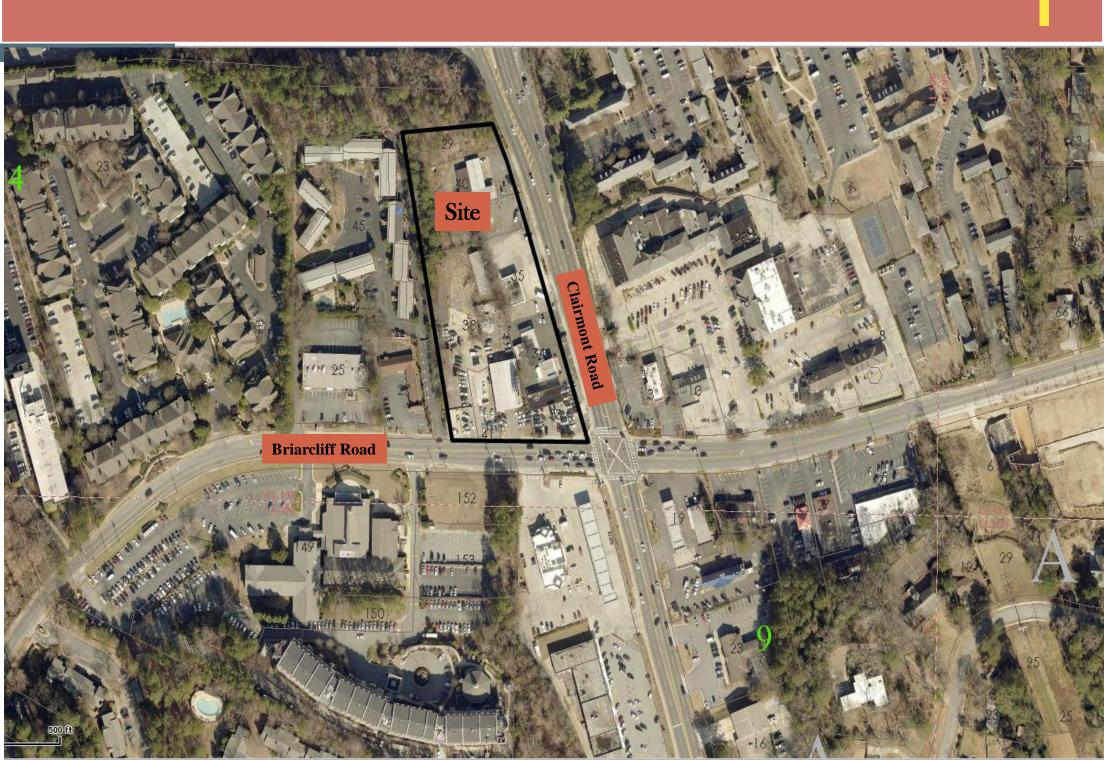

STAFF ANALYSIS

SLUP-18-22038/2018-1591 Case No.: Agenda #: N.3

Location/Address: The northwest corner of Briarcliff

Commission District: 2 Super District: 6

Road and Clairmont Road at 2778, 2794, 2804, 2806, 2810, 2814 Clairmont Road and 3068, 3070, 3080 Briarcliff Road, Atlanta,

Georgia.

Parcel ID: 18-196-04-029, 18-196-04-033, 18-196-04-034, 18-196-04-035, 18-196-04-037,

18-196-04-038, 18-196-04-039, 18-196-04-040, 18-196-04-041

Request: Special Land Use Permit (SLUP) to allow an alcohol outlet (beer and wine)

**Property Owners:** JMAR Investors, LP

Applicant/Agent: Jay Gipson

Acreage: 3.85 Acres

**Existing Land Use:** Various Auto repair related Uses

**Surrounding Properties:** Rivera Terrace Condominiums, State Farm Insurance, Popeyes',