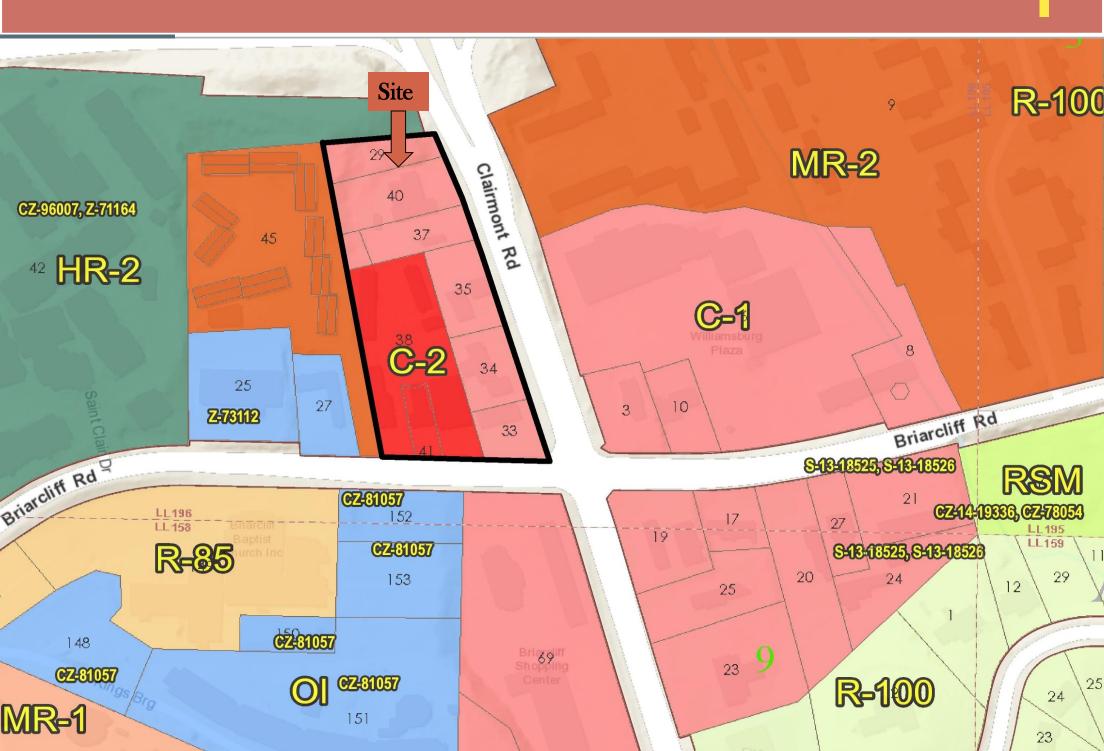

**Property Owners:** JMAR Investors, LP

Applicant/Agent: Jay Gipson

Acreage: 3.85 Acres

**Existing Land Use:** Various Auto repair related Uses

**Surrounding Properties:** Rivera Terrace Condominiums, State Farm Insurance, Popeyes',

Quik Trip, Chevron Gas, Williamsburg Retail Plaza

**Adjacent & Surrounding** 

Zoning:

North & West: HR-2 (High Density Residential-2) District

West: MR-2 (Medium Density Residential-2) & O-I (Office-Institutional) Districts East: C-1 (Local Commercial) & MR-2 (Medium Density Residential-2) Districts

South: C-1 (Local Commercial) & O-I (Office-Institutional) Districts

**Comprehensive Plan:** Neighborhood Center (NC) Consistent X

| Proposed Building Square Feet: 13,089 square feet | Existing Building Square Feet: approximately |
|---------------------------------------------------|----------------------------------------------|
|                                                   | 27,443 square feet                           |
| Proposed Lot Coverage: 70%                        | Existing Lot Coverage: 85%                   |
|                                                   |                                              |