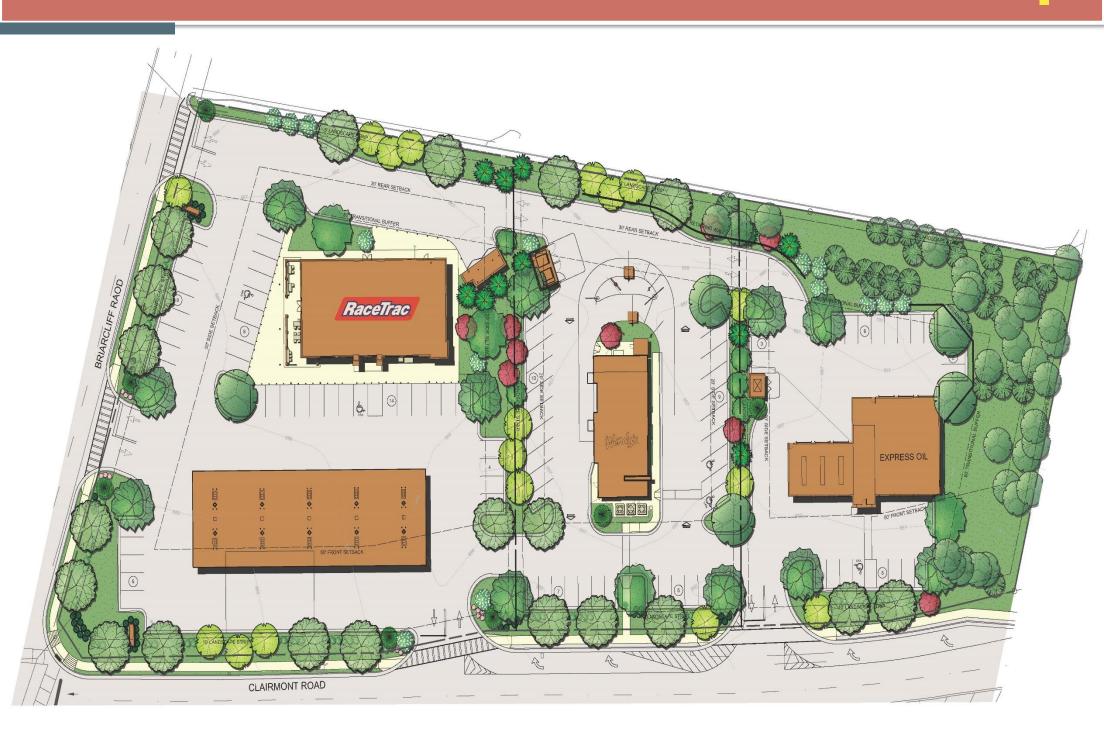

> accessory to a RaceTrac convenience store in a C-1 (Local Commercial) District, in accordance with Chapter 27, Article 4, Table 4.1 Use Table and Section 27-

4.2.8 - Supplemental Regulations of the DeKalb County Code.

**Property Owners:** JMAR Investors, LP

Applicant/Agent: Jay Gipson

Acreage: 3.85 Acres

**Existing Land Use:** Various Auto repair related Uses

**Surrounding Properties:** Rivera Terrace Condominiums, State Farm Insurance, Popeyes',

Quik Trip, Chevron Gas, Williamsburg Retail Plaza

**Adjacent & Surrounding** 

Zoning:

North & West: HR-2 (High Density Residential-2) District

West: MR-2 (Medium Density Residential-2) & O-I (Office-Institutional) Districts East: C-1 (Local Commercial) & MR-2 (Medium Density Residential-2) Districts

South: C-1 (Local Commercial) & O-I (Office-Institutional) Districts

**Comprehensive Plan:** Neighborhood Center (NC) Consistent X

| Proposed Building Square Feet: 13,089 square feet | Existing Building Square Feet: approximately |
|---------------------------------------------------|----------------------------------------------|
|                                                   | 27,443 square feet                           |
| Proposed Lot Coverage: 70%                        | Existing Lot Coverage: 85%                   |
|                                                   |                                              |