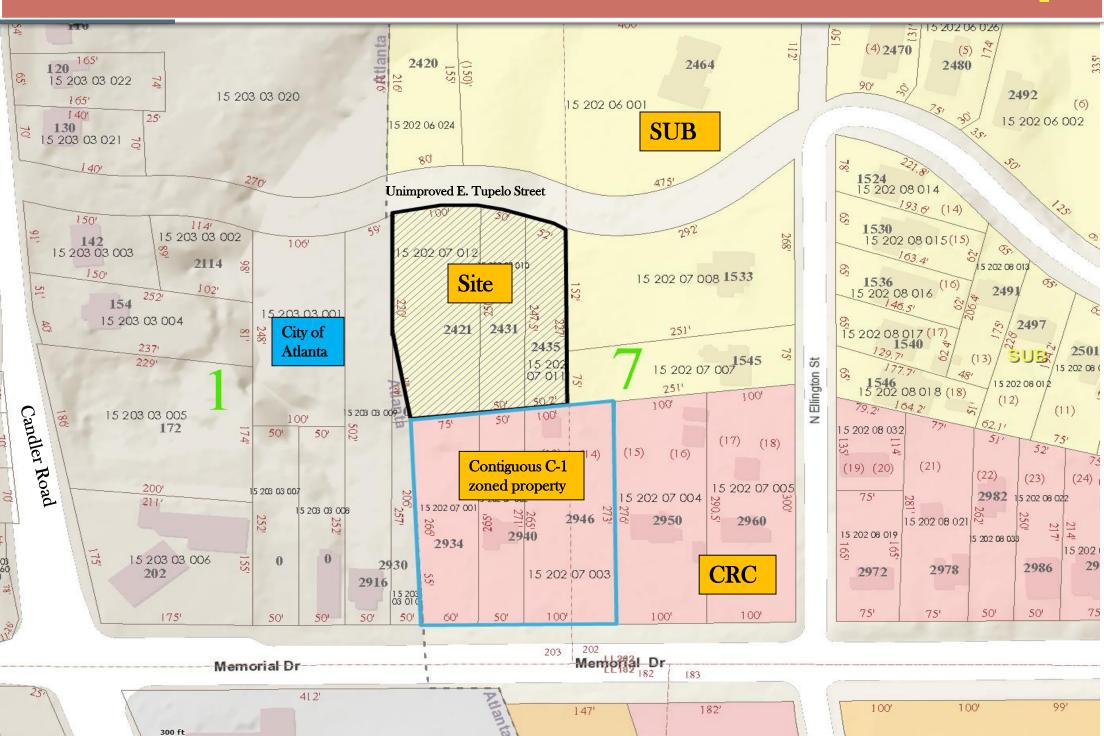

Title: Z-18-21938 Blue Tiger Properties, LLC.

**PETITION NO: Z-18-21938** 

**PROPOSED USE:** A 3-Story Self -Storage Facility (mini-warehouse)

LOCATION: 2421, 2431 & 2435 E Tupelo Street, Atlanta, Georgia

**PARCEL NO.:** 15-202-07-010; 15-202-07-011, 15-202-07-012

**INFORMATION CONTACT:** Marian Eisenberg

PHONE NUMBER: 404-371-4922

#### **PURPOSE:**

To rezone 1.23 acres of R-75 (Residential Medium Lot District) zoned property to C-1 (Local Commercial District) to develop a 3-story self-storage facility (mini-warehouse) in conjunction with the adjacent 1.45 acre tract zoned C-1 fronting on Memorial Drive. The property is located on the south side of the unimproved right-of-way of E. Tupelo Street and approximately 292 feet west of N. Ellington Street and adjacent to Atlanta City limits at 2421, 2431 and 2435 E. Tupelo Street, Atlanta, Georgia. The property has approximately 202 feet of frontage along the south side of E. Tupelo Street and contains 1.23 acres.

#### **SUBJECT SITE & ZONING HISTORY**

Per the submitted survey, the site consists of 1.23 undeveloped acres on unimproved East Tupelo Street, located east of the City of Atlanta and west of North Ellington Street. Located at 2421, 2431 and 2435 E. Tupelo Street, Atlanta, Georgia, the site consists of mature dense vegetation. Surrounding and nearby properties include commercial uses west and south of the site along Memorial Drive and Candler Road. East of the site is single-family detached residences along North Ellington Street. The site has been zoned R-75 (Residential Medium Lot) District since the adoption of the DeKalb Zoning Ordinance in 1956.

#### **PROJECT ANALYSIS**

The request is to rezone property from the R-75 (Residential Medium Lot) District to C-1 (Local Commercial) District to allow development of a storage facility in combination with the adjacent C-1 zoned property fronting on Memorial Drive for a total of 2.68 acres. Per the information and site plan submitted with the application, the subject site is landlocked to the extent that the right-of-way for Tupelo Street is not improved. The subject site makes up the rear portion of the proposed storage facility. A portion of the subject site (.61 acres) will be undisturbed green space. The remainder will be developed with as a 2-story with basement storage facility consisting of 39,100 square feet. The adjoined C-1 zoned property will be developed with a 3-story storage facility with basement and office consisting of 136, 896 square feet. The overall building total square footage is 175,996 square feet.

The submitted site plan depicts one (1) full service curb cut on Memorial Drive (a major arterial & SR 154). No road improvements are proposed for East Tupelo Street. An internal drive extends along the west property line to access the two-story storage facility in the rear of the site. Six (6) parking spaces are depicted along the property frontage on Memorial Drive. Proposed hours of operation to access the storage units are 6:00a.m. until 10:00p.m. The office will be open Monday through Saturday from 9:00 a.m. until 6:00p.m.

The site plan fails to depict transitional buffer and fencing adjacent to residential zoned properties as required per Article 5.4.5 of the DeKalb County Code. The applicant has indicated to Planning Staff that a buffer variance will be requested from the Zoning Board of Appeals.

#### **ZONING ANALYSIS**

The requested C-1 (Local Commercial) District without required transitional buffers and fence screening is not compatible with adjacent single-family development east of the subject site along N Ellington Street. North and east of the site is zoned R-75 (Residential Medium Lot District). Given that the subject site is the rear portion of the self-storage facility with no access on an unimproved street, traffic within the site may negatively affect adjacent residential properties. In lieu of the buffer and fence screening, the site plan depicts a proposed 20-foot landscape strip adjacent to residential zoned and developed properties. Therefore, given the site's inability to protect existing residential uses and the character of the area along N. Ellington Street, the requested C-1 (Local Commercial) District would not be appropriate for the subject site.