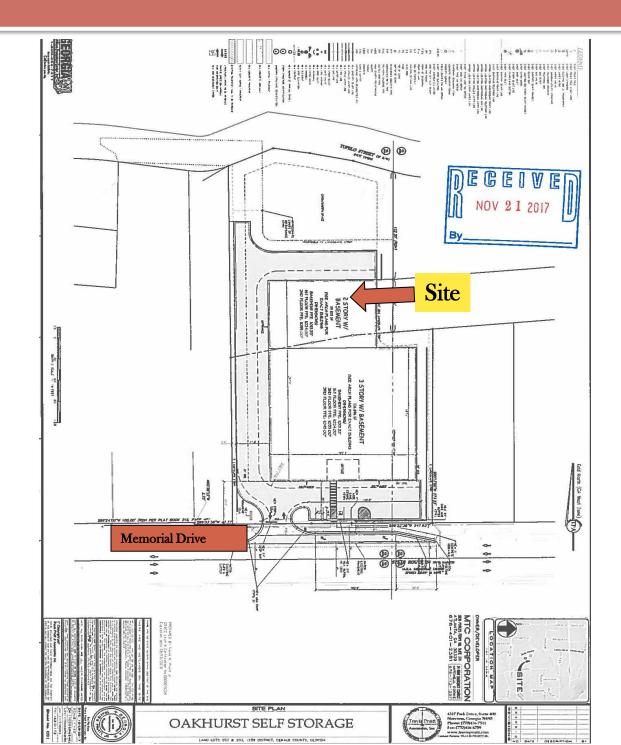

#### **SUBJECT SITE & ZONING HISTORY**

Per the submitted survey, the site consists of 1.23 undeveloped acres on unimproved East Tupelo Street, located east of the City of Atlanta and west of North Ellington Street. Located at 2421, 2431 and 2435 E. Tupelo Street, Atlanta, Georgia, the site consists of mature dense vegetation. Surrounding and nearby properties include commercial uses west and south of the site along Memorial Drive and Candler Road. East of the site is single-family detached residences along North Ellington Street. The site has been zoned R-75 (Residential Medium Lot) District since the adoption of the DeKalb Zoning Ordinance in 1956.

#### **PROJECT ANALYSIS**

The request is to rezone property from the R-75 (Residential Medium Lot) District to C-1 (Local Commercial) District to allow development of a storage facility in combination with the adjacent C-1 zoned property fronting on Memorial Drive for a total of 2.68 acres. Per the information and site plan submitted with the application, the subject site is landlocked to the extent that the right-of-way for Tupelo Street is not improved. The subject site makes up the rear portion of the proposed storage facility. A portion of the subject site (.61 acres) will be undisturbed green space. The remainder will be developed with as a 2-story with basement storage facility consisting of 39,100 square feet. The adjoined C-1 zoned property will be developed with a 3-story storage facility with basement and office consisting of 136, 896 square feet. The overall building total square footage is 175,996 square feet.

The submitted site plan depicts one (1) full service curb cut on Memorial Drive (a major arterial & SR 154). No road improvements are proposed for East Tupelo Street. An internal drive extends along the west property line to access the two-story storage facility in the rear of the site. Six (6) parking spaces are depicted along the property frontage on Memorial Drive. Proposed hours of operation to access the storage units are 6:00a.m. until 10:00p.m. The office will be open Monday through Saturday from 9:00 a.m. until 6:00p.m.

The site plan fails to depict transitional buffer and fencing adjacent to residential zoned properties as required per Article 5.4.5 of the DeKalb County Code. The applicant has indicated to Planning Staff that a buffer variance will be requested from the Zoning Board of Appeals.