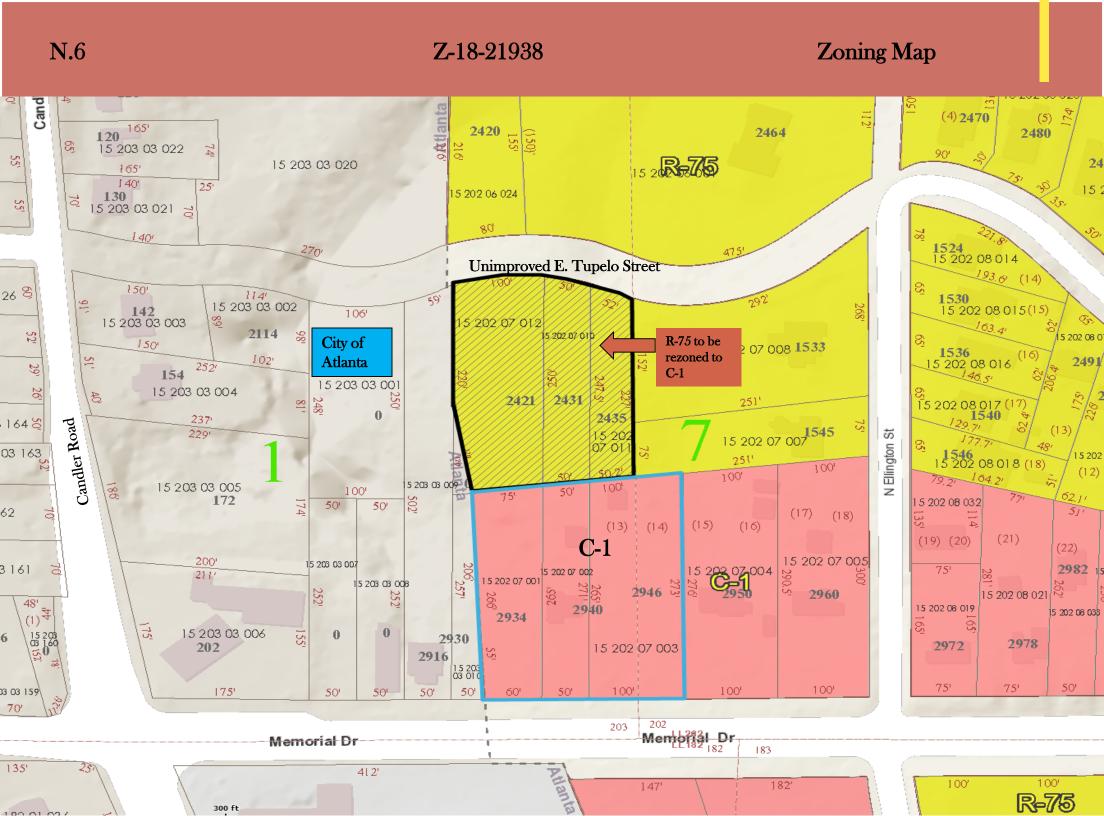

#### **PURPOSE:**

To rezone 1.23 acres of R-75 (Residential Medium Lot District) zoned property to C-1 (Local Commercial District) to develop a 3-story self-storage facility (mini-warehouse) in conjunction with the adjacent 1.45 acre tract zoned C-1 fronting on Memorial Drive. The property is located on the south side of the unimproved right-of-way of E. Tupelo Street and approximately 292 feet west of N. Ellington Street and adjacent to Atlanta City limits at 2421, 2431 and 2435 E. Tupelo Street, Atlanta, Georgia. The property has approximately 202 feet of frontage along the south side of E. Tupelo Street and contains 1.23 acres.

Exxon Auto Fuel Gas Pumps; St Phillip AME Church

North & East: R-75 (Residential Medium Lot) District

**Adjacent & Surrounding** 

South: C-1 (Local Commercial) District Zoning:

West: City of Atlanta (Residential)

#### **SUBJECT SITE & ZONING HISTORY**

Per the submitted survey, the site consists of 1.23 undeveloped acres on unimproved East Tupelo Street, located east of the City of Atlanta and west of North Ellington Street. Located at 2421, 2431 and 2435 E. Tupelo Street, Atlanta, Georgia, the site consists of mature dense vegetation. Surrounding and nearby properties include commercial uses west and south of the site along Memorial Drive and Candler Road. East of the site is single-family detached residences along North Ellington Street. The site has been zoned R-75 (Residential Medium Lot) District since the adoption of the DeKalb Zoning Ordinance in 1956.