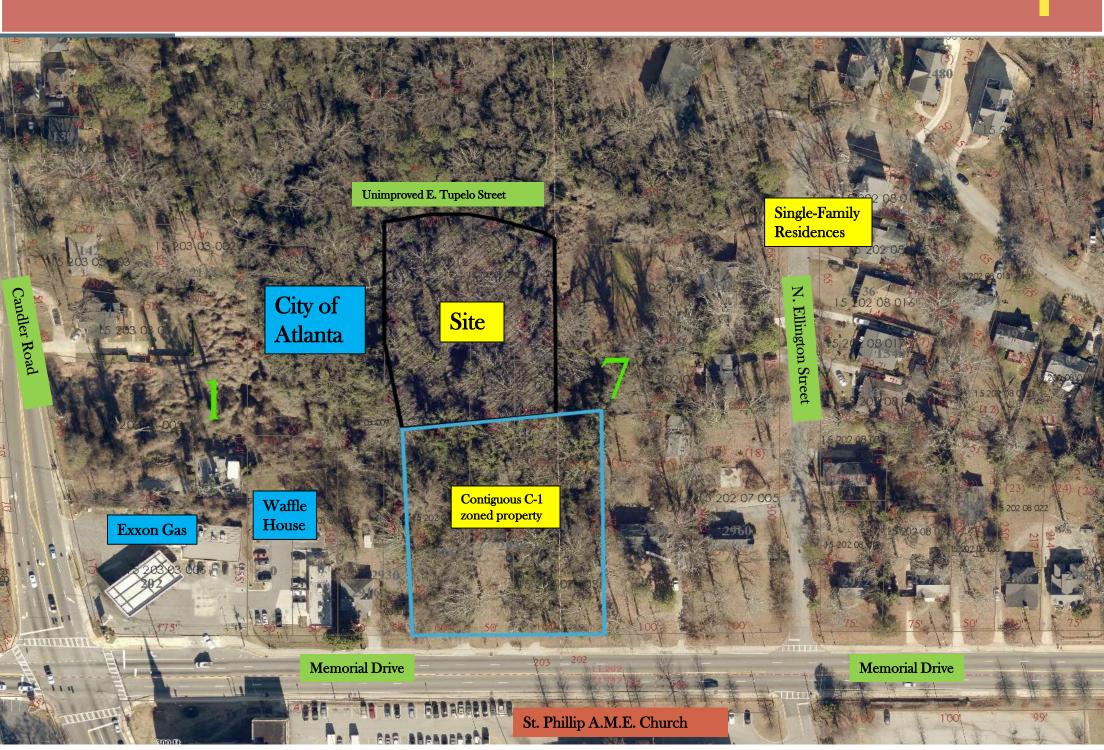

frontage on Memorial Drive.

**Property Owners:** IPARCEL.NET, L.L.C.

Applicant/Agent: Blue Tiger Properties, L.L.C.

Acreage: 1.23 Acres

**Existing Land Use:** Undeveloped

**Surrounding Properties:** Single-Family Detached Residences; Waffle House

Exxon Auto Fuel Gas Pumps; St Phillip AME Church

North & East: R-75 (Residential Medium Lot) District

**Adjacent & Surrounding** 

South: C-1 (Local Commercial) District Zoning:

West: City of Atlanta (Residential)

#### **SUBJECT SITE & ZONING HISTORY**

Per the submitted survey, the site consists of 1.23 undeveloped acres on unimproved East Tupelo Street, located east of the City of Atlanta and west of North Ellington Street. Located at 2421, 2431 and 2435 E. Tupelo Street, Atlanta, Georgia, the site consists of mature dense vegetation. Surrounding and nearby properties include commercial uses west and south of the site along Memorial Drive and Candler Road. East of the site is single-family detached residences along North Ellington Street. The site has been zoned R-75 (Residential Medium Lot) District since the adoption of the DeKalb Zoning Ordinance in 1956.