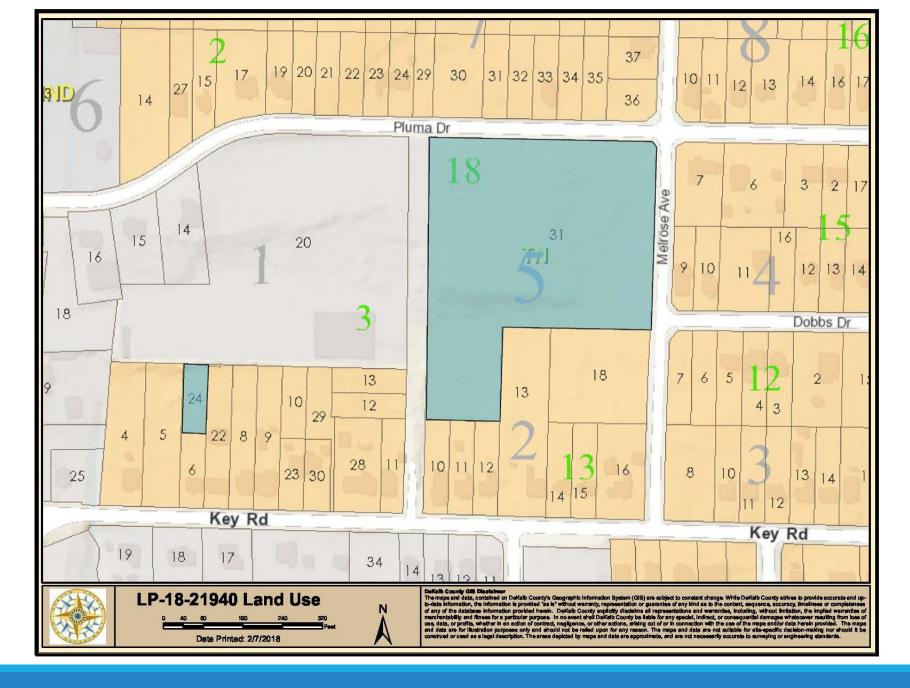

### **STAFF ANALYSIS**

| Case No.:<br>Location/Address:<br>Parcel IDs: | LP-18-21940/2018-1565<br>1093 Pluma Drive Atlanta, Georgia 30316<br>15 081 03 024, 15 081 03 031                                                                                                                                            | Agenda #: N. 6<br>Commission District:3Super District: 6 |  |
|-----------------------------------------------|---------------------------------------------------------------------------------------------------------------------------------------------------------------------------------------------------------------------------------------------|----------------------------------------------------------|--|
| Request:                                      | Application to Amend the Future Land Use Plan Map from TN (Traditional Neighborhood) to LIND (Light Industrial) to allow rental parking for tractor trailers, tire repair and replacement for tractor trailers, and a diesel mechanic shop. |                                                          |  |
| Property Owner(s):                            | Sexton Enterprises, Inc.                                                                                                                                                                                                                    |                                                          |  |
| Applicant/Agent:                              | Sarah S. Adams                                                                                                                                                                                                                              |                                                          |  |
| Acreage:                                      | 4.8 Acres                                                                                                                                                                                                                                   |                                                          |  |
| Existing Land Use:                            | Tractor Trailer Parking, Diesel Mechanic                                                                                                                                                                                                    |                                                          |  |
| Surrounding                                   | Heating & Air Conditioning, Commercial Tires, & Single-Family Residences                                                                                                                                                                    |                                                          |  |
| Properties:                                   |                                                                                                                                                                                                                                             |                                                          |  |
| Adjacent Zoning:                              | North: R-75 (TN) South: R-75 (TN) East: R-75 (TN) West: C-2 (LIND) Northeast: R-75 (TN)                                                                                                                                                     |                                                          |  |
| (Comprehensive Plan)                          | Northwest: R-75 (TN) Southeast: R-75 (TN) Southwest: R-75 (TN)                                                                                                                                                                              |                                                          |  |
|                                               |                                                                                                                                                                                                                                             |                                                          |  |

#### SUBJECT PROPERTY AND SURROUNDING AREA