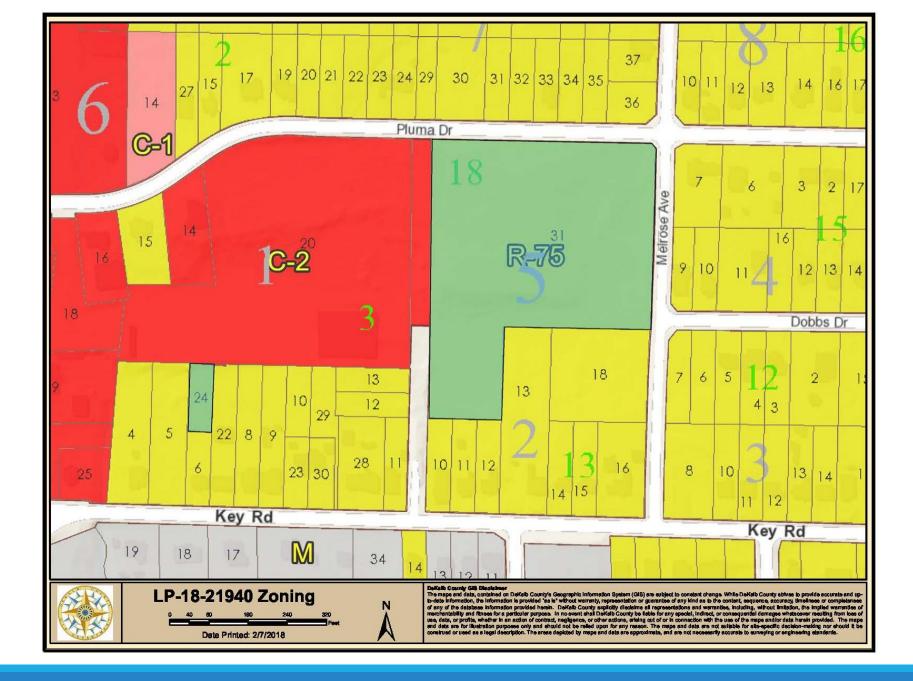

### **STAFF ANALYSIS**

| Case No.:<br>Location/Address:<br>Parcel IDs: | LP-18-21940/2018-1565<br>1093 Pluma Drive Atlanta, Georgia 30316<br>15 081 03 024, 15 081 03 031                                                                                                                                            | Agenda #: N. 6<br>Commission District:3Super District: 6 |  |
|-----------------------------------------------|---------------------------------------------------------------------------------------------------------------------------------------------------------------------------------------------------------------------------------------------|----------------------------------------------------------|--|
| Request:                                      | Application to Amend the Future Land Use Plan Map from TN (Traditional Neighborhood) to LIND (Light Industrial) to allow rental parking for tractor trailers, tire repair and replacement for tractor trailers, and a diesel mechanic shop. |                                                          |  |
| Property Owner(s):                            | Sexton Enterprises, Inc.                                                                                                                                                                                                                    |                                                          |  |
| Applicant/Agent:                              | Sarah S. Adams                                                                                                                                                                                                                              |                                                          |  |
| Acreage:                                      | 4.8 Acres                                                                                                                                                                                                                                   |                                                          |  |
| Existing Land Use:                            | Tractor Trailer Parking, Diesel Mechanic                                                                                                                                                                                                    |                                                          |  |
| Surrounding                                   | Heating & Air Conditioning, Commercial Tires, & Single-Family Residences                                                                                                                                                                    |                                                          |  |
| Properties:                                   |                                                                                                                                                                                                                                             |                                                          |  |
| Adjacent Zoning:                              | North: R-75 (TN) South: R-75 (TN) East: R-75 (TN) West: C-2 (LIND) Northeast: R-75 (TN)                                                                                                                                                     |                                                          |  |
| (Comprehensive Plan)                          | Northwest: R-75 (TN) Southeast: R-75 (TN) Southwest: R-75 (TN)                                                                                                                                                                              |                                                          |  |
|                                               |                                                                                                                                                                                                                                             |                                                          |  |

#### Companion Application:

The applicant has filed a companion application (Z-18-21941) to amend the zoning of seven (7) parcels currently zoned R-75 and C-2 to Industrial (M).

#### SUBJECT PROPERTY AND SURROUNDING AREA