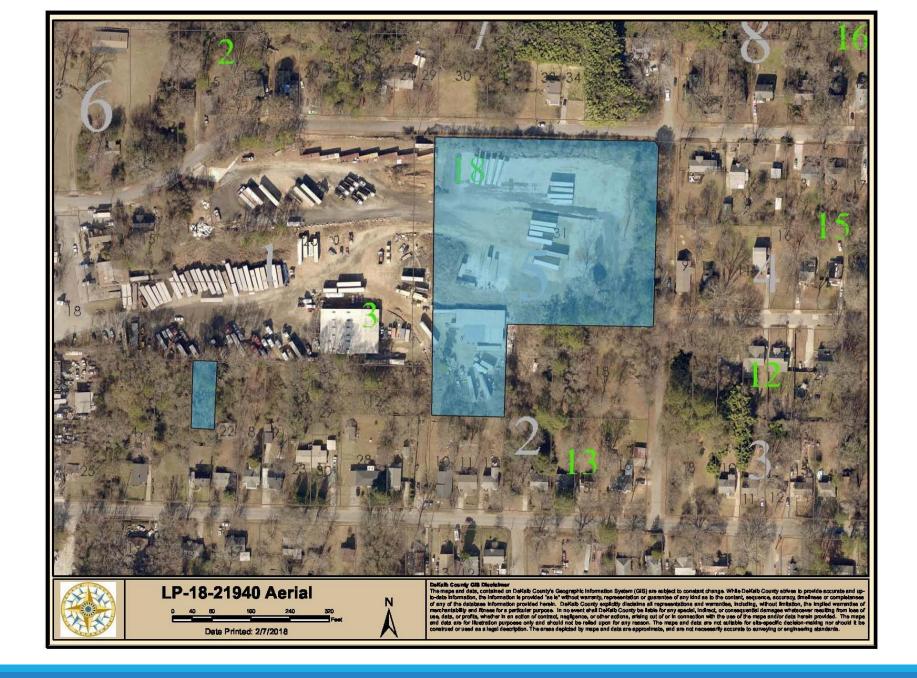

### **STAFF ANALYSIS**

| Case No.:<br>Location/Address:<br>Parcel IDs: | LP-18-21940/2018-1565<br>1093 Pluma Drive Atlanta, Georgia 30316<br>15 081 03 024, 15 081 03 031                                                                                                                                            | Agenda #: N. 6<br>Commission District:3Super District: 6 |  |
|-----------------------------------------------|---------------------------------------------------------------------------------------------------------------------------------------------------------------------------------------------------------------------------------------------|----------------------------------------------------------|--|
| Request:                                      | Application to Amend the Future Land Use Plan Map from TN (Traditional Neighborhood) to LIND (Light Industrial) to allow rental parking for tractor trailers, tire repair and replacement for tractor trailers, and a diesel mechanic shop. |                                                          |  |
| Property Owner(s):                            | Sexton Enterprises, Inc.                                                                                                                                                                                                                    |                                                          |  |
| Applicant/Agent:                              | Sarah S. Adams                                                                                                                                                                                                                              |                                                          |  |
| Acreage:                                      | 4.8 Acres                                                                                                                                                                                                                                   |                                                          |  |
| Existing Land Use:                            | Tractor Trailer Parking, Diesel Mechanic                                                                                                                                                                                                    |                                                          |  |
| Surrounding                                   | Heating & Air Conditioning, Commercial Tires, & Single-Family Residences                                                                                                                                                                    |                                                          |  |
| Properties:                                   |                                                                                                                                                                                                                                             |                                                          |  |
| Adjacent Zoning:                              | North: R-75 (TN) South: R-75 (TN) East: R-75 (TN) West: C-2 (LIND) Northeast: R-75 (TN)                                                                                                                                                     |                                                          |  |
| (Comprehensive Plan)                          | Northwest: R-75 (TN) Southeast: R-75 (TN) Southwest: R-75 (TN)                                                                                                                                                                              |                                                          |  |
|                                               |                                                                                                                                                                                                                                             |                                                          |  |

#### SUBJECT PROPERTY AND SURROUNDING AREA