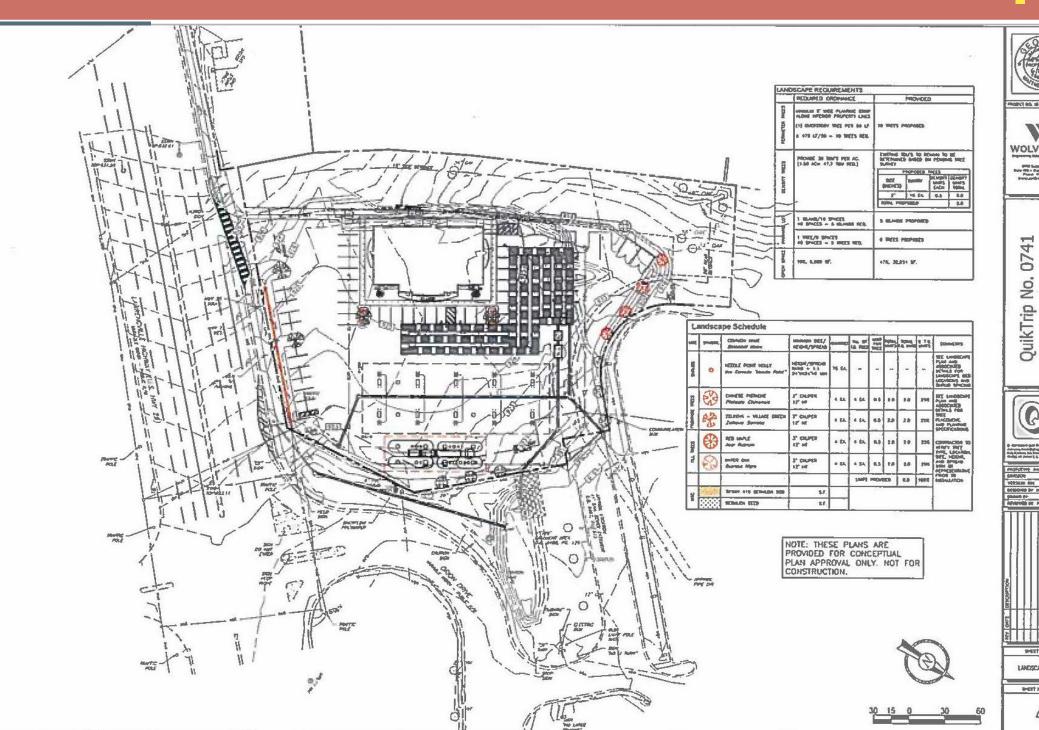

#### • Landscaping/Tree Preservation

Landscaping and tree preservation plans for any building, or parking lot must comply with DeKalb County Code of Ordinances 14-39 as well as Chapter 27 Article 5 and are subject to approval from the County Arborist.

(i) Whether the proposed use will create adverse impacts upon any adjoining land use by reason of the manner of operation of the proposed use.

The proposed use will not create adverse impact on the adjoining land use by reason of manner of use, as it will be adjacent to Stivers Decatur Subaru. Although there is residential property also adjacent to the Subject Property, there is a 50-foot buffer and wooden fence that will separate the uses. The Applicant, at the request of the neighborhood, is consulting with a certified arborist to address the ivy growing on the trees within the buffer, and determine which trees are dead, dying or diseased so that they can be removed and replaced with fast growing trees approved by the County Arborist, and to remove the ivy from the trees that are still viable in order to prolong the life of the impacted trees. It is also believed that this may help address the rodent issues that are impacting the residential community.