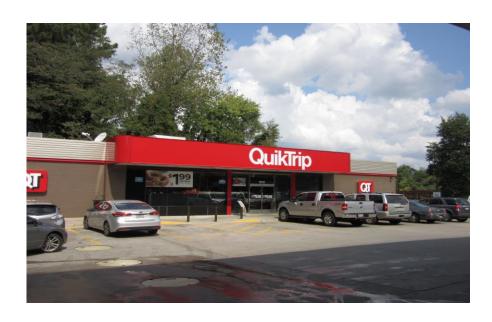

#### **SUBJECT PROPERTY**

The site 1.97-acre site is located on the north side Lawrenceville Highway (a six-lane major thoroughfare with a median and turn lane) at 1910 Lawrenceville Highway and 2580 Pine Bluff Drive. The site also has frontage along the west side of Orion Drive (a local street). The site is currently developed with an existing QuikTrip convenience store with beer and wine sales in conjunction with accessory automobile fuel pumps on property zoned C-1 (Local Commercial). The site also combines undeveloped property north of the QuikTrip convenience store zoned R-75 (Residential Medium Lot) District. Both road frontages are improved with curb, gutter and sidewalks. Current access to the site is via a right-in, right-out only on Lawrenceville Highway and a full-service curb cut on Orion Drive.

Per the submitted site plan, the redeveloped QuikTrip convenience store will be reoriented and consist of 4,977 square feet. The redevelopment will decrease the number of fueling stations from 11 to 10 fueling stations that will accommodate 20 gasoline pumps. This will facilitate better traffic flow within the site. Two (2) points of access are proposed for the subject site. An existing right-in-right out only curb cut will remain on Lawrenceville Highway and a full-service curb cut is proposed for Orion Drive. The submitted site plan proposes thirty-eight (38) parking spaces. Staff notes the submitted site plan depicts an encroachment into the required transitional buffers adjacent to residential zoned properties. The site plan depicts a retaining wall in the buffer. A variance must be obtained from the Zoning Board of Appeals to allow the retaining wall within the buffer.