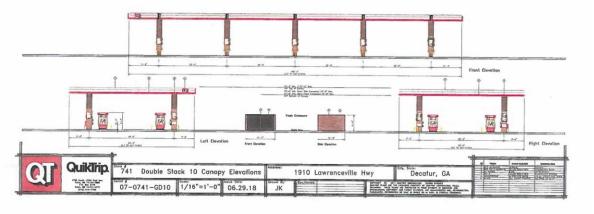

Per the submitted site plan, the redeveloped QuikTrip convenience store will be reoriented and consist of 4,977 square feet. The redevelopment will decrease the number of fueling stations from 11 to 10 fueling stations that will accommodate 20 gasoline pumps. This will facilitate better traffic flow within the site. Two (2) points of access are proposed for the subject site. An existing right-in-right out only curb cut will remain on Lawrenceville Highway and a full-service curb cut is proposed for Orion Drive. The submitted site plan proposes thirty-eight (38) parking spaces. Staff notes the submitted site plan depicts an encroachment into the required transitional buffers adjacent to residential zoned properties. The site plan depicts a retaining wall in the buffer. A variance must be obtained from the Zoning Board of Appeals to allow the retaining wall within the buffer.

#### I. STATEMENT OF INTENT

The Applicant, QuikTrip Corporation, is seeking to obtain a Special Land Use Permit to redevelop the existing 3,297 sq. ft. convenience store, with 11 accessory gas pumps (22 fueling stations) and alcohol outlet located at 1910 Lawrenceville Highway, with a +/-4,977 sq. ft Generation 3 QuikTrip Store, with 12 accessory gas pumps (22 fueling stations) and alcohol outlet on a ±1.974-acre tract of assembled land located at 1910 Lawrenceville Highway and a portion of 2580 Pine Bluff Drive, in Decatur, DeKalb County, Georgia (the "Subject Property"). The Subject Property is zoned C-1 and R-75, and has land use designations of Commercial Redevelopment Corridor and Suburban. As the existing use is a legal nonconforming use, in connection with the rezoning of the Subject Property, the Applicant is also seeking a Special Land Use Permit for the accessory gas pumps and alcohol outlet.

The Subject Property is an assemblage of one parcel that the current facility sits on and a portion of the parcel on Pine Bluff Drive. The existing convenience store is 3,297 square feet with eleven pumps (22 fueling stations). The Subject Property, however, is large enough to accommodate a larger facility of 4,977 square feet with 10 pumps (20 fueling stations), in addition to including the required parking spaces and other elements required by DeKalb County.