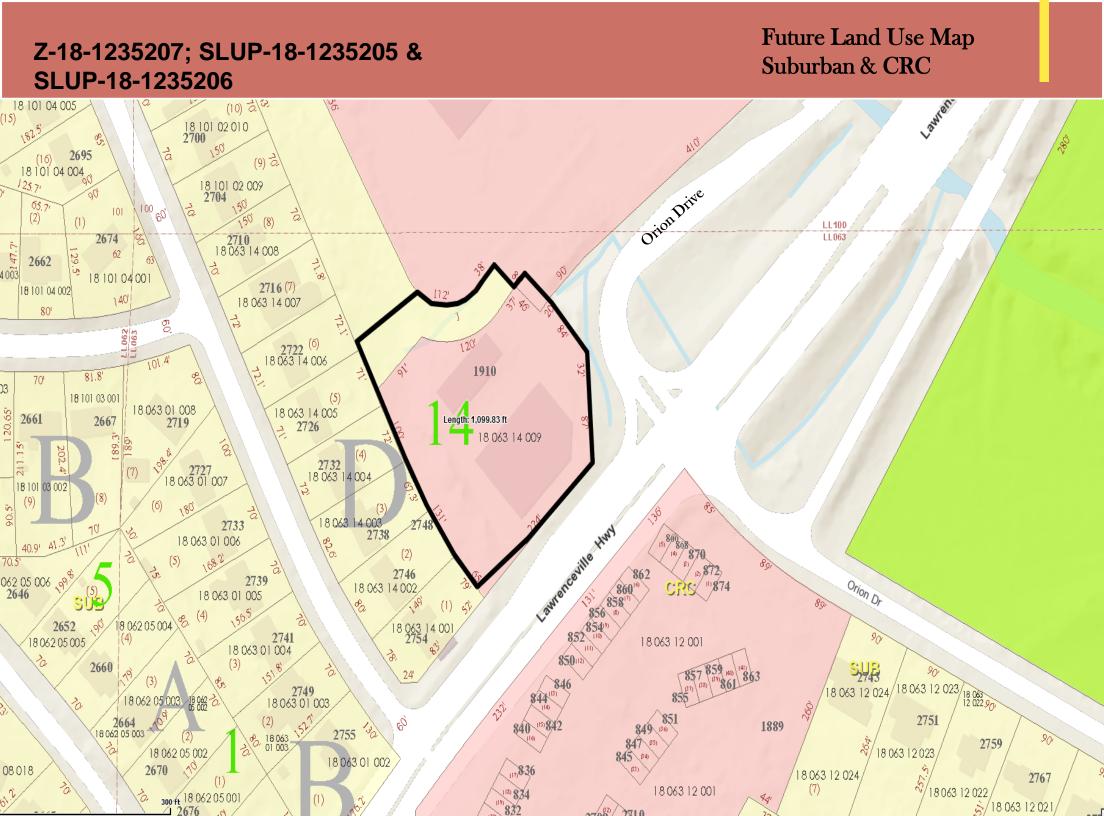

#### **SUBJECT PROPERTY**

The site 1.97-acre site is located on the north side Lawrenceville Highway (a six-lane major thoroughfare with a median and turn lane) at 1910 Lawrenceville Highway and 2580 Pine Bluff Drive. The site also has frontage along the west side of Orion Drive (a local street). The site is currently developed with an existing QuikTrip convenience store with beer and wine sales in conjunction with accessory automobile fuel pumps on property zoned C-1 (Local Commercial). The site also combines undeveloped property north of the QuikTrip convenience store zoned R-75 (Residential Medium Lot) District. Both road frontages are improved with curb, gutter and sidewalks. Current access to the site is via a right-in, right-out only on Lawrenceville Highway and a full-service curb cut on Orion Drive.

Adjacent to the site along the west is Medlock Park Subdivision. North and northeast of the site is Subaru auto dealership. Further northeast is Bank of America and North DeKalb Mall. Across Lawrenceville Highway opposite the site is Little Creek Horse Farm and Towns at North Decatur (townhomes under construction). Other surrounding land uses include a mixture of commercial and retail uses along Lawrenceville Highway.

(b) Compatibility of the proposed use with adjacent properties and land uses and with other properties and land uses in the district.

The Subject Property is suitable for the proposed use, which is simply the redevelopment of the existing convenience store. The Subject Property is adjacent to single-family homes along the southeastern border with an R-75 zoning designation. Immediately north of the property is a Stivers Decatur Subaru zoned C-2. Land directly across the street from the Subject property is currently being developed as a townhome community and is zoned HR-2. As it is already an existing use, it will simply continue to service residents in the area.