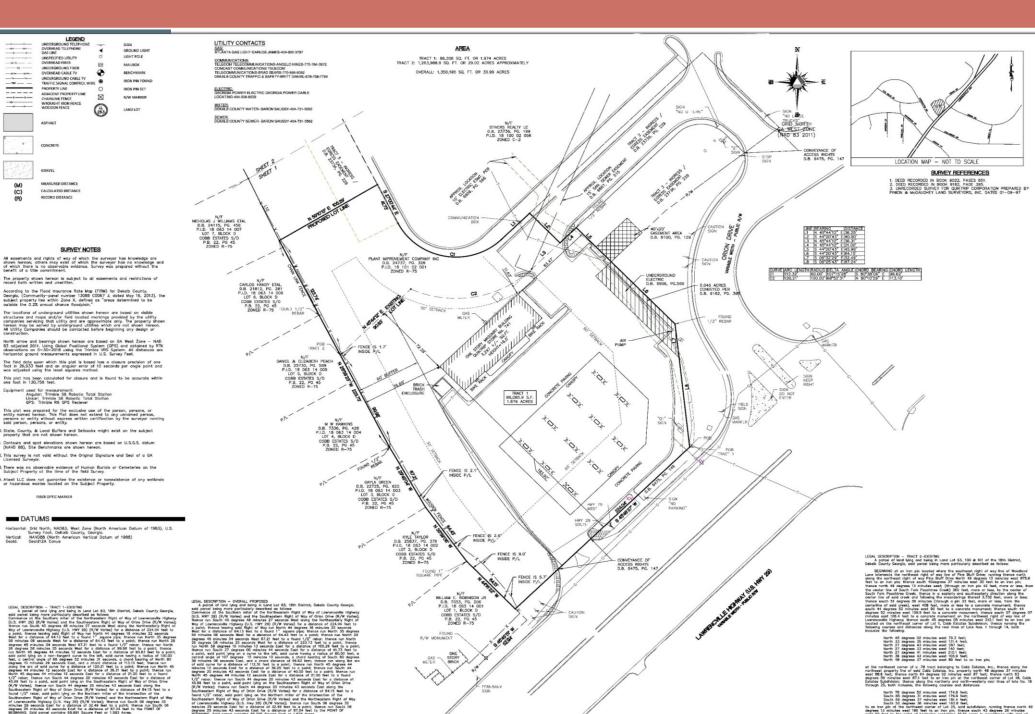

#### **SUBJECT PROPERTY**

The site 1.97-acre site is located on the north side Lawrenceville Highway (a six-lane major thoroughfare with a median and turn lane) at 1910 Lawrenceville Highway and 2580 Pine Bluff Drive. The site also has frontage along the west side of Orion Drive (a local street). The site is currently developed with an existing QuikTrip convenience store with beer and wine sales in conjunction with accessory automobile fuel pumps on property zoned C-1 (Local Commercial). The site also combines undeveloped property north of the QuikTrip convenience store zoned R-75 (Residential Medium Lot) District. Both road frontages are improved with curb, gutter and sidewalks. Current access to the site is via a right-in, right-out only on Lawrenceville Highway and a full-service curb cut on Orion Drive.

Adjacent to the site along the west is Medlock Park Subdivision. North and northeast of the site is Subaru auto dealership. Further northeast is Bank of America and North DeKalb Mall. Across Lawrenceville Highway opposite the site is Little Creek Horse Farm and Towns at North Decatur (townhomes under construction). Other surrounding land uses include a mixture of commercial and retail uses along Lawrenceville Highway.

Per the submitted site plan, the redeveloped QuikTrip convenience store will be reoriented and consist of 4,977 square feet. The redevelopment will decrease the number of fueling stations from 11 to 10 fueling stations that will accommodate 20 gasoline pumps. This will facilitate better traffic flow within the site. Two (2) points of access are proposed for the subject site. An existing right-in-right out only curb cut will remain on Lawrenceville Highway and a full-service curb cut is proposed for Orion Drive. The submitted site plan proposes thirty-eight (38) parking spaces. Staff notes the submitted site plan depicts an encroachment into the required transitional buffers adjacent to residential zoned properties. The site plan depicts a retaining wall in the buffer. A variance must be obtained from the Zoning Board of Appeals to allow the retaining wall within the buffer.