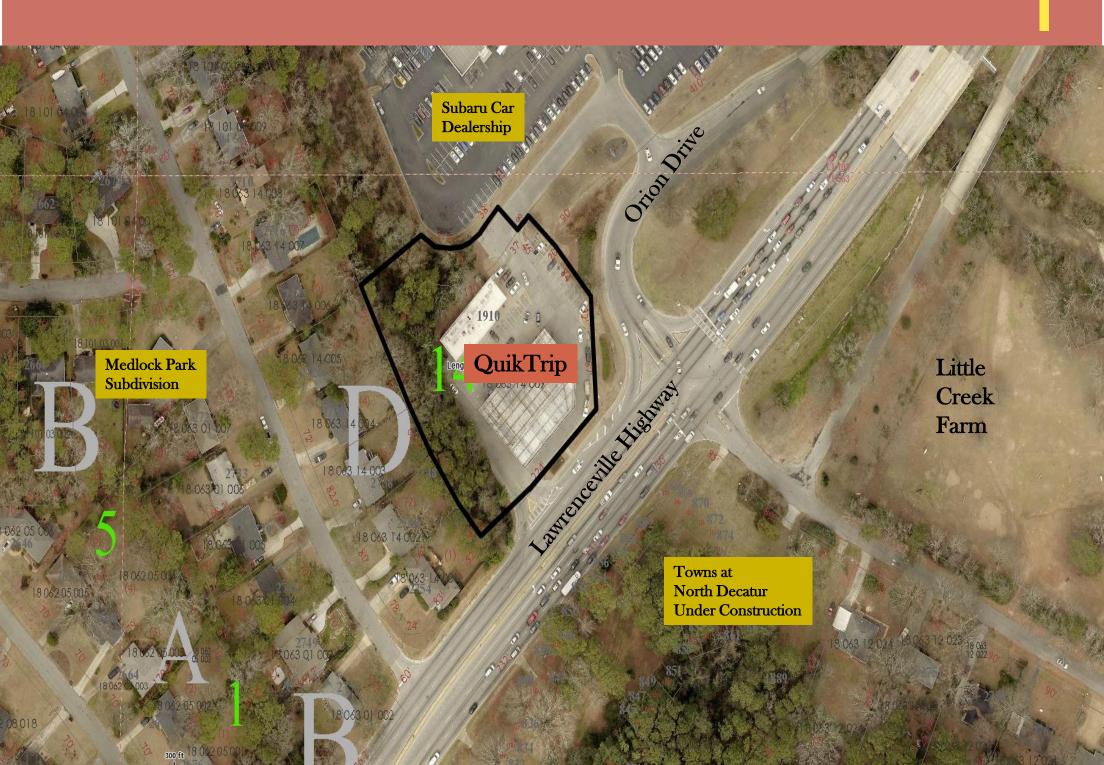

#### **SUBJECT PROPERTY**

The site 1.97-acre site is located on the north side Lawrenceville Highway (a six-lane major thoroughfare with a median and turn lane) at 1910 Lawrenceville Highway and 2580 Pine Bluff Drive. The site also has frontage along the west side of Orion Drive (a local street). The site is currently developed with an existing QuikTrip convenience store with beer and wine sales in conjunction with accessory automobile fuel pumps on property zoned C-1 (Local Commercial). The site also combines undeveloped property north of the QuikTrip convenience store zoned R-75 (Residential Medium Lot) District. Both road frontages are improved with curb, gutter and sidewalks. Current access to the site is via a right-in, right-out only on Lawrenceville Highway and a full-service curb cut on Orion Drive.

Adjacent to the site along the west is Medlock Park Subdivision. North and northeast of the site is Subaru auto dealership. Further northeast is Bank of America and North DeKalb Mall. Across Lawrenceville Highway opposite the site is Little Creek Horse Farm and Towns at North Decatur (townhomes under construction). Other surrounding land uses include a mixture of commercial and retail uses along Lawrenceville Highway.

(b) Compatibility of the proposed use with adjacent properties and land uses and with other properties and land uses in the district.

The Subject Property is suitable for the proposed use, which is simply the redevelopment of the existing convenience store. The Subject Property is adjacent to single-family homes along the southeastern border with an R-75 zoning designation. Immediately north of the property is a Stivers Decatur Subaru zoned C-2. Land directly across the street from the Subject property is currently being developed as a townhome community and is zoned HR-2. As it is already an existing use, it will simply continue to service residents in the area.