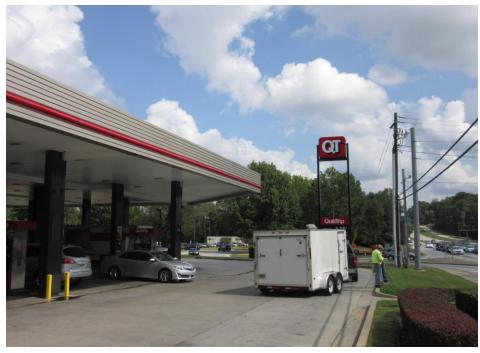

#### **SUBJECT PROPERTY**

The site 1.97-acre site is located on the north side Lawrenceville Highway (a six-lane major thoroughfare with a median and turn lane) at 1910 Lawrenceville Highway and 2580 Pine Bluff Drive. The site also has frontage along the west side of Orion Drive (a local street). The site is currently developed with an existing QuikTrip convenience store with beer and wine sales in conjunction with accessory automobile fuel pumps on property zoned C-1 (Local Commercial). The site also combines undeveloped property north of the QuikTrip convenience store zoned R-75 (Residential Medium Lot) District. Both road frontages are improved with curb, gutter and sidewalks. Current access to the site is via a right-in, right-out only on Lawrenceville Highway and a full-service curb cut on Orion Drive.

Per the submitted site plan, the redeveloped QuikTrip convenience store will be reoriented and consist of 4,977 square feet. The redevelopment will decrease the number of fueling stations from 11 to 10 fueling stations that will accommodate 20 gasoline pumps. This will facilitate better traffic flow within the site. Two (2) points of access are proposed for the subject site. An existing right-in-right out only curb cut will remain on Lawrenceville Highway and a full-service curb cut is proposed for Orion Drive. The submitted site plan proposes thirty-eight (38) parking spaces. Staff notes the submitted site plan depicts an encroachment into the required transitional buffers adjacent to residential zoned properties. The site plan depicts a retaining wall in the buffer. A variance must be obtained from the Zoning Board of Appeals to allow the retaining wall within the buffer.