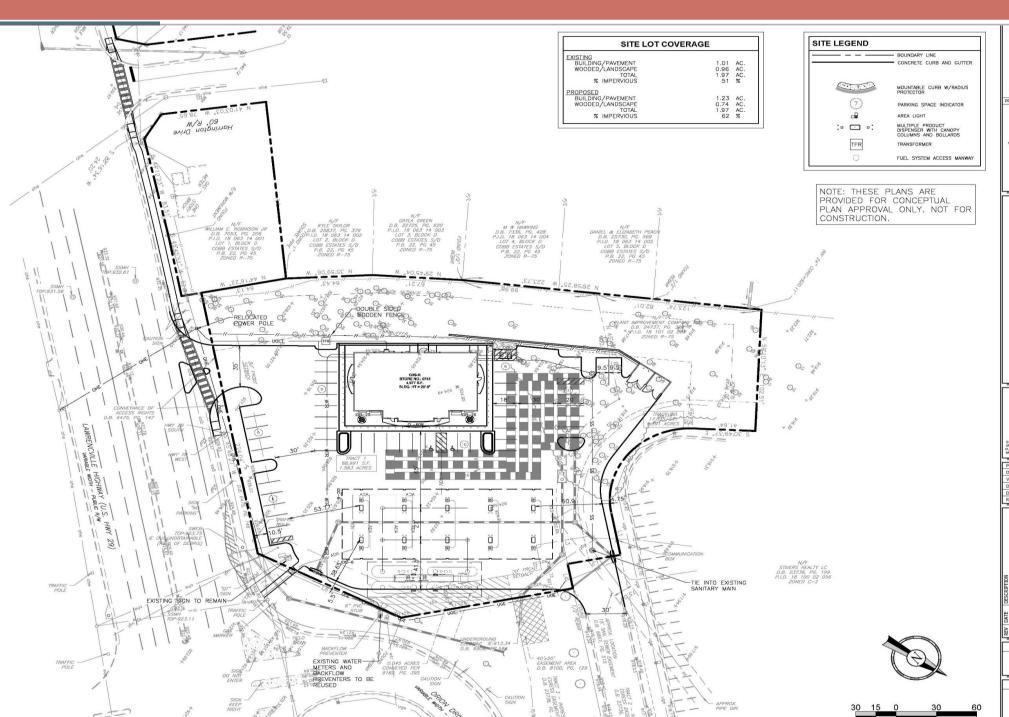

North: C-2 (General Commercial) District East: HR-2 (High Density Residential) District

Southeast: O-I (Office-Institutional)

Comprehensive Plan: Commercial Redevelopment Corridor (CRC) Consistent X

| Proposed Building Square Feet: 4,977 square feet | Existing Building Square Feet: approximately 3,297 |
|--------------------------------------------------|----------------------------------------------------|
|                                                  | square feet                                        |
| Proposed Lot Coverage: 62%                       | Existing Lot Coverage: 51%                         |

Per the submitted site plan, the redeveloped QuikTrip convenience store will be reoriented and consist of 4,977 square feet. The redevelopment will decrease the number of fueling stations from 11 to 10 fueling stations that will accommodate 20 gasoline pumps. This will facilitate better traffic flow within the site. Two (2) points of access are proposed for the subject site. An existing right-in-right out only curb cut will remain on Lawrenceville Highway and a full-service curb cut is proposed for Orion Drive. The submitted site plan proposes thirty-eight (38) parking spaces. Staff notes the submitted site plan depicts an encroachment into the required transitional buffers adjacent to residential zoned properties. The site plan depicts a retaining wall in the buffer. A variance must be obtained from the Zoning Board of Appeals to allow the retaining wall within the buffer.

The Subject Property is an assemblage of one parcel that the current facility sits on and a portion of the parcel on Pine Bluff Drive. The existing convenience store is 3,297 square feet with eleven pumps (22 fueling stations). The Subject Property, however, is large enough to accommodate a larger facility of 4,977 square feet with 10 pumps (20 fueling stations), in addition to including the required parking spaces and other elements required by DeKalb County.

The proposed redevelopment will have adequate ingress and egress to the Subject Property and to the proposed building and fueling stations. The two existing points of access will be maintain, i.e. a 35-foot wide access point on Lawrenceville Highway and a 30-foot wide access point on Orion Drive.

(m) Whether there is adequate provision of refuse and service areas.

The refuse area will be located in the western corner of the Subject Property and near the rear of the convenience store. Delivery trucks and fuel trucks will access the Subject Property from Orion Drive.