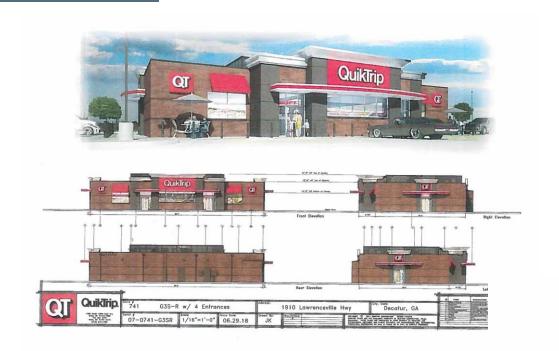

Per the submitted site plan, the redeveloped QuikTrip convenience store will be reoriented and consist of 4,977 square feet. The redevelopment will decrease the number of fueling stations from 11 to 10 fueling stations that will accommodate 20 gasoline pumps. This will facilitate better traffic flow within the site. Two (2) points of access are proposed for the subject site. An existing right-in-right out only curb cut will remain on Lawrenceville Highway and a full-service curb cut is proposed for Orion Drive. The submitted site plan proposes thirty-eight (38) parking spaces. Staff notes the submitted site plan depicts an encroachment into the required transitional buffers adjacent to residential zoned properties. The site plan depicts a retaining wall in the buffer. A variance must be obtained from the Zoning Board of Appeals to allow the retaining wall within the buffer.

The requested alcohol sales would be within the redeveloped 1-story 4,977 square foot QuikTrip convenience store. The proposed convenience store building is consistent in size, scale and massing of nearby commercial buildings in the area.