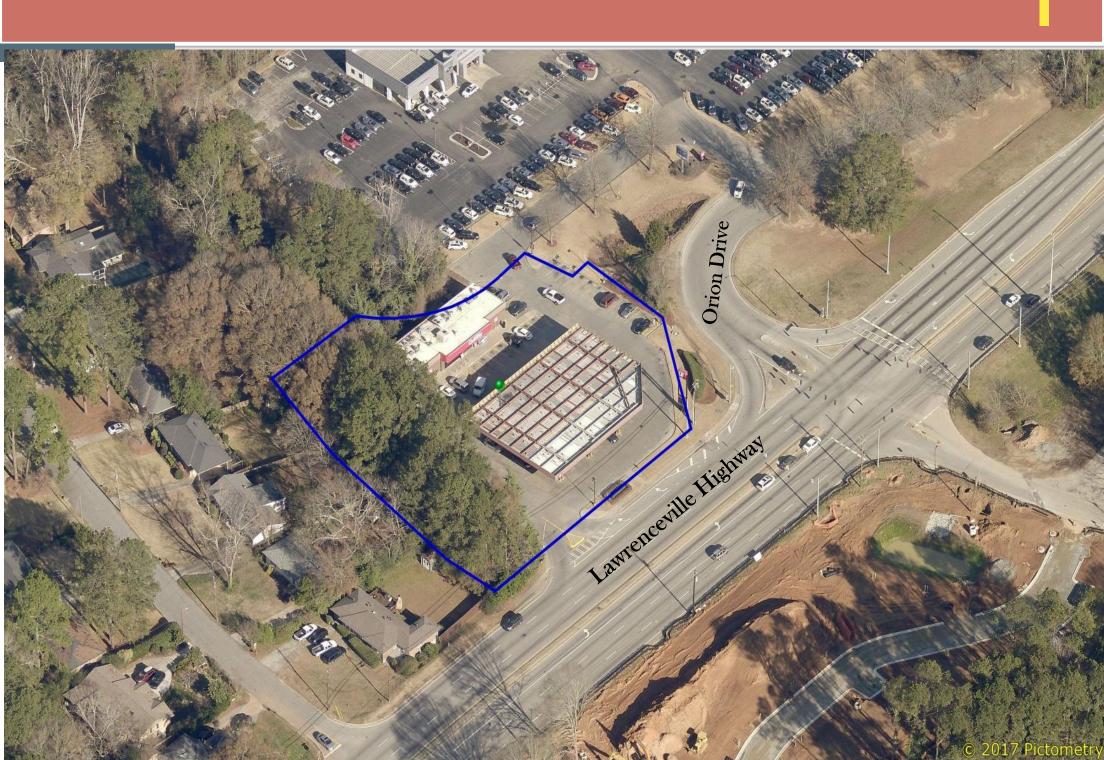

#### **SUBJECT PROPERTY**

The site 1.97-acre site is located on the north side Lawrenceville Highway (a six-lane major thoroughfare with a median and turn lane) at 1910 Lawrenceville Highway and 2580 Pine Bluff Drive. The site also has frontage along the west side of Orion Drive (a local street). The site is currently developed with an existing QuikTrip convenience store with beer and wine sales in conjunction with accessory automobile fuel pumps on property zoned C-1 (Local Commercial). The site also combines undeveloped property north of the QuikTrip convenience store zoned R-75 (Residential Medium Lot) District. Both road frontages are improved with curb, gutter and sidewalks. Current access to the site is via a right-in, right-out only on Lawrenceville Highway and a full-service curb cut on Orion Drive.

Adjacent to the site along the west is Medlock Park Subdivision. North and northeast of the site is Subaru auto dealership. Further northeast is Bank of America and North DeKalb Mall. Across Lawrenceville Highway opposite the site is Little Creek Horse Farm and Towns at North Decatur (townhomes under construction). Other surrounding land uses include a mixture of commercial and retail uses along Lawrenceville Highway.

Per the submitted site plan, the redeveloped QuikTrip convenience store will be reoriented and consist of 4,977 square feet. The redevelopment will decrease the number of fueling stations from 11 to 10 fueling stations that will accommodate 20 gasoline pumps. This will facilitate better traffic flow within the site. Two (2) points of access are proposed for the subject site. An existing right-in-right out only curb cut will remain on Lawrenceville Highway and a full-service curb cut is proposed for Orion Drive. The submitted site plan proposes thirty-eight (38) parking spaces. Staff notes the submitted site plan depicts an encroachment into the required transitional buffers adjacent to residential zoned properties. The site plan depicts a retaining wall in the buffer. A variance must be obtained from the Zoning Board of Appeals to allow the retaining wall within the buffer.