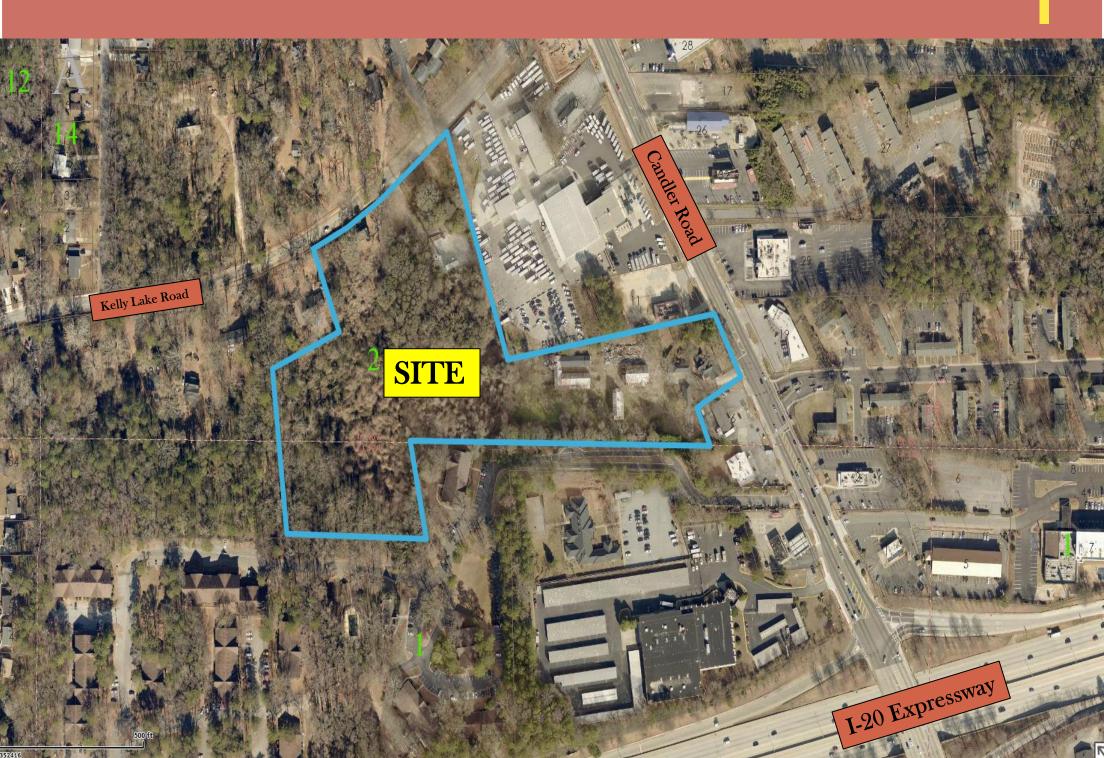

**STAFF ANALYSIS** 

Case No.: 2018-2445/ Z-18-1235092 Agenda #: N.10

Location/Address: The west side of Candler Road and Commission District: 3 Super District: 6

the south side of Kelly Lake Road within Tier 2 of the I-20 Overlay District at 2537 Candler Road,

Atlanta, Georgia.

Parcel ID: 15-137-02-001

**Request:** To rezone property from C-1 (Local Commercial) District and MR-2 (Medium

Density Residential-2) District to MR-2 (Medium Density Residential-2) District to develop 224 apartment units at a density of 17.36 units per acre within Tier 2

Cell Tower & A Large Undeveloped Tract of Land

**Surrounding Properties:** Commercial properties; Express Oil Change; Eastwyck Apartments

Park on Candler Apartment Homes; Single-Family Residences

**Adjacent & Surrounding** 