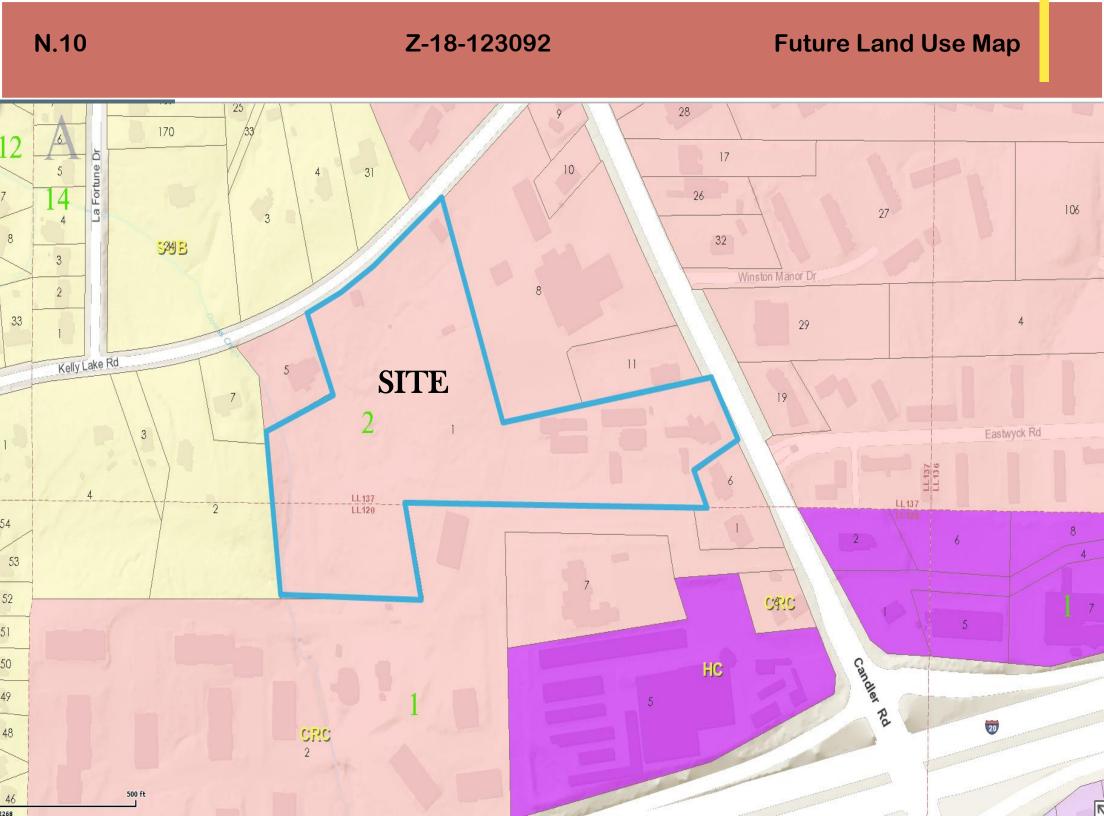

**STAFF ANALYSIS** 

Case No.: 2018-2445/ Z-18-1235092 Agenda #: N.10

Location/Address: The west side of Candler Road and Commission District: 3 Super District: 6

the south side of Kelly Lake Road within Tier 2 of the I-20 Overlay District at 2537 Candler Road,

Atlanta, Georgia.

Parcel ID: 15-137-02-001

**Request:** To rezone property from C-1 (Local Commercial) District and MR-2 (Medium

Density Residential-2) District to MR-2 (Medium Density Residential-2) District to develop 224 apartment units at a density of 17.36 units per acre within Tier 2

Zoning:

C-1 & C-2 (Commercial District) & MR-2 (Residential) along Candler Road

R-75 & RSM (Residential) along Kelly Lake Road

**Comprehensive Plan:** Commercial Redevelopment Corridor Consistent X

| Proposed Units: 224 Apartment Units | Existing: N/A              |
|-------------------------------------|----------------------------|
| Proposed Lot Coverage: 56%          | Existing Lot Coverage: N/A |