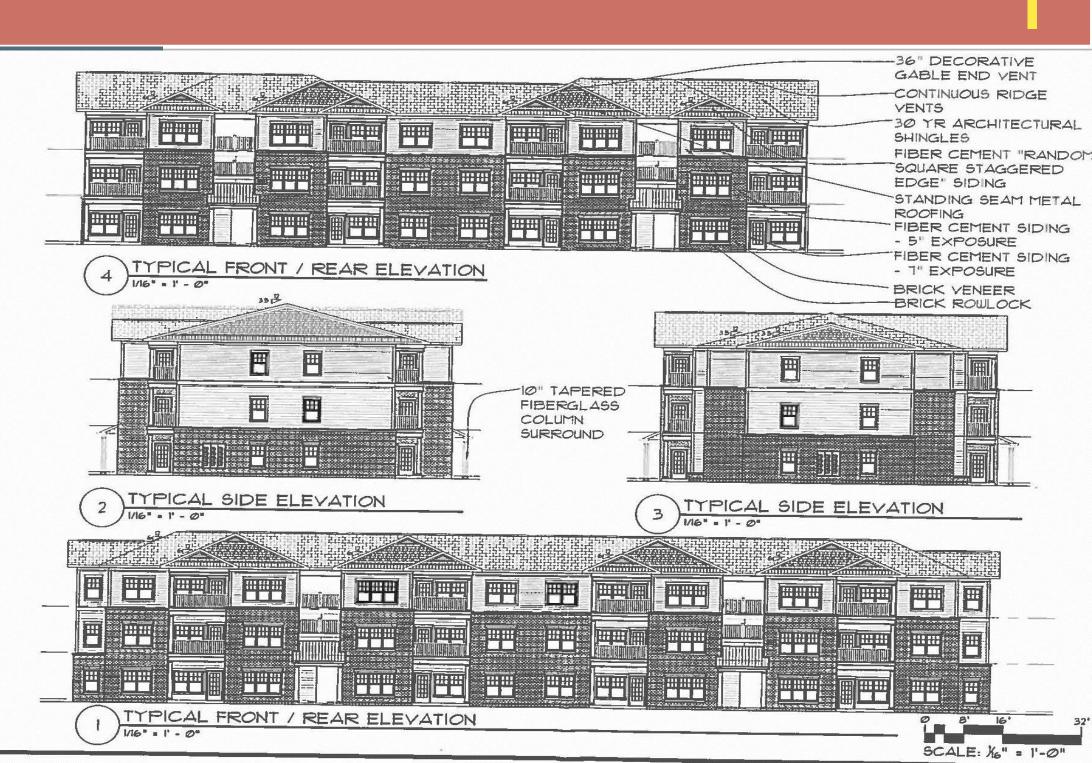

Atlanta, Georgia.

Parcel ID: 15-137-02-001

**Request:** To rezone property from C-1 (Local Commercial) District and MR-2 (Medium

Density Residential-2) District to MR-2 (Medium Density Residential-2) District to develop 224 apartment units at a density of 17.36 units per acre within Tier 2