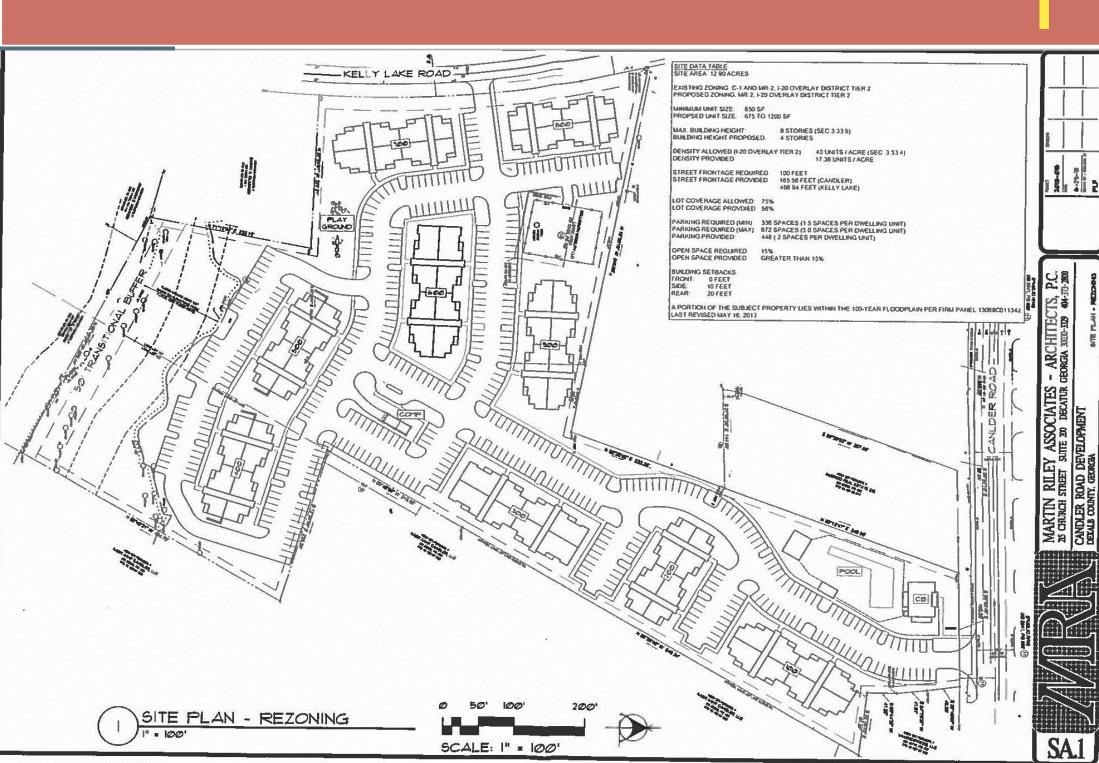

Atlanta, Georgia.

Parcel ID: 15-137-02-001

**Request:** To rezone property from C-1 (Local Commercial) District and MR-2 (Medium

Density Residential-2) District to MR-2 (Medium Density Residential-2) District to develop 224 apartment units at a density of 17.36 units per acre within Tier 2

Zoning:

C-1 & C-2 (Commercial District) & MR-2 (Residential) along Candler Road

R-75 & RSM (Residential) along Kelly Lake Road

**Comprehensive Plan:** Commercial Redevelopment Corridor Consistent X

| Proposed Units: 224 Apartment Units | Existing: N/A              |
|-------------------------------------|----------------------------|
| Proposed Lot Coverage: 56%          | Existing Lot Coverage: N/A |