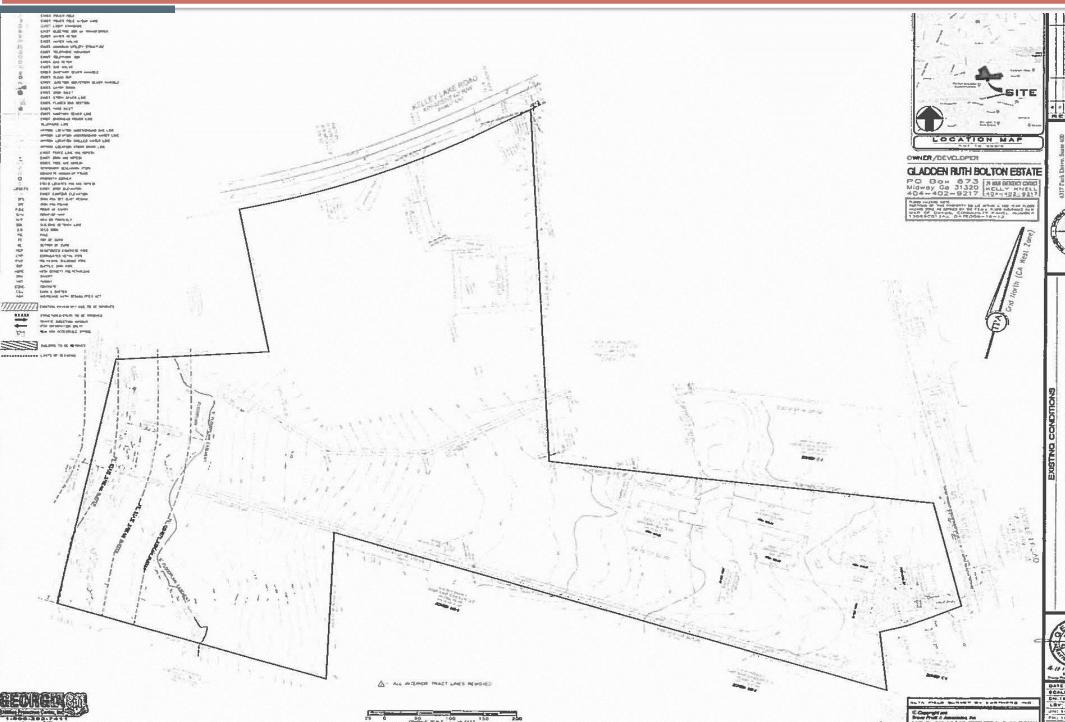

Atlanta, Georgia.

Parcel ID: 15-137-02-001

**Request:** To rezone property from C-1 (Local Commercial) District and MR-2 (Medium

Density Residential-2) District to MR-2 (Medium Density Residential-2) District to develop 224 apartment units at a density of 17.36 units per acre within Tier 2

of the I-20 Overlay District.

**Property Owners:** Gladden Ruth Bolton Estate

**Applicant/Agent:** Flatiron Partners/ Kathryn M. Zickert

Acreage: 12.90 Acres

**Existing Land Use:** Vacant Single-Family Residences & Accessory Structures

Zoning:

C-1 & C-2 (Commercial District) & MR-2 (Residential) along Candler Road

R-75 & RSM (Residential) along Kelly Lake Road

**Comprehensive Plan:** Commercial Redevelopment Corridor Consistent X

| Proposed Units: 224 Apartment Units | Existing: N/A              |
|-------------------------------------|----------------------------|
| Proposed Lot Coverage: 56%          | Existing Lot Coverage: N/A |