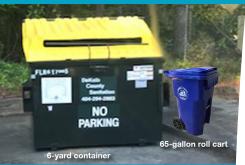

## Please check all options that apply

- New subscriber
  Existing subscriber
  (New subscribers automatically receive a 6-yard recycling container; only in instances of space constraints will new subscribers be approved for 65-gallon recycling roll carts)
- □ 6-yard recycling container
- □ 65-gallon recycling roll cart (a \$15 prepaid fee per roll cart will apply; limited to two roll carts per location; only available to approved commercial hand-collection customer)
- □ Deliver roll cart(s) to the commercial service address listed above
- □ Collect roll cart(s) at the Sanitation Division's administrative office