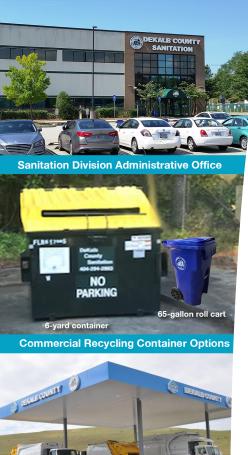

Attached is a commercial recycling subscription form. Please complete the form in its entirety and submit it through one of the following options:

Via email to CommercialService@dekalbcountyga.gov
In person at the Sanitation Division's administration building
Via USPS mail to the Sanitation Division's administration building
Via secure drop box at the Sanitation Division's administration building

Should you have any questions, contact the Sanitation Division's Customer Care team at 404-294-2900 or CommercialService@dekalbcountyga.gov. We look forward to officially welcoming you to the recycling program.

| Date                                                                                                                                                                                                                                                                                                                                                                                                                                    |
|-----------------------------------------------------------------------------------------------------------------------------------------------------------------------------------------------------------------------------------------------------------------------------------------------------------------------------------------------------------------------------------------------------------------------------------------|
| Business Name                                                                                                                                                                                                                                                                                                                                                                                                                           |
| Contact                                                                                                                                                                                                                                                                                                                                                                                                                                 |
| Service Address                                                                                                                                                                                                                                                                                                                                                                                                                         |
| Billing Address                                                                                                                                                                                                                                                                                                                                                                                                                         |
| Phone Email                                                                                                                                                                                                                                                                                                                                                                                                                             |
| Please check all options that apply                                                                                                                                                                                                                                                                                                                                                                                                     |
| New subscriber ☐ Existing subscriber New subscribers automatically receive a 6-yard recycling container. Up to two 65-gallon recycling roll carts may be requested due to 6-yard container space constraints (based on approval by the commercial service team). Only small businesses receiving commercial hand-collection service by our residential collection teams qualify for 65-gallon roll carts. A site visit may be required. |
| ☐ 6-yard recycling container*                                                                                                                                                                                                                                                                                                                                                                                                           |
| ☐ 65-gallon recycling roll cart (a \$15 prepaid fee per roll cart will apply; limited to two roll carts per location)*                                                                                                                                                                                                                                                                                                                  |
| $\hfill\Box$<br>Deliver roll cart(s) to the commercial service address listed above                                                                                                                                                                                                                                                                                                                                                     |
| ☐ Collect roll cart(s) at the Sanitation Division's administrative office *Choose one option                                                                                                                                                                                                                                                                                                                                            |
| Servicing frequency and pricing (mandatory minimum of once per week; \$7.50 per collection)                                                                                                                                                                                                                                                                                                                                             |
| ☐ Once per week - \$30/month ☐ Twice per week - \$60/month                                                                                                                                                                                                                                                                                                                                                                              |
| $\Box$<br>Three times per week - \$90/month $\ \Box$<br>Four times per week - \$120/month                                                                                                                                                                                                                                                                                                                                               |
| $\square$ Five times per week - \$150/month                                                                                                                                                                                                                                                                                                                                                                                             |
| Special instructions                                                                                                                                                                                                                                                                                                                                                                                                                    |
| Please allow up to 10 business days for application processing and container delivery.                                                                                                                                                                                                                                                                                                                                                  |