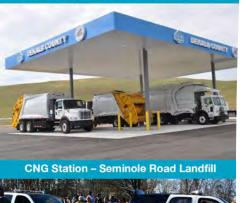

Standard Garbage Roll Cart (95 gallon)

CNG Station - Seminole Road Landfill

**Sanitation Division CNG Fleet** 

**Glass Recycling Program** 

East

South \_

\_Central

Lot

North

**Recycling Container Options** 

65-gallon roll cart

**Sanitation Division CNG Fleet** 