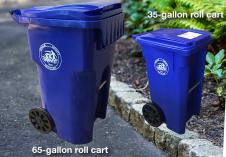

|                                                  | •                                                                                      |                                     |  |
|--------------------------------------------------|----------------------------------------------------------------------------------------|-------------------------------------|--|
| Date:                                            |                                                                                        |                                     |  |
| Name:<br>Home address:                           |                                                                                        |                                     |  |
|                                                  |                                                                                        |                                     |  |
| Name of housing community:                       |                                                                                        |                                     |  |
| Special delivery instructions (gate code, etc.): |                                                                                        |                                     |  |
|                                                  |                                                                                        |                                     |  |
| Pleas                                            | e check all options that apply                                                         | ,                                   |  |
|                                                  | New recycling subscriber                                                               | ☐ Existing recycling subscriber     |  |
|                                                  | Obtain a complimentary 35-ga                                                           | allon roll cart                     |  |
|                                                  | Upgrade to a 65-gallon roll cart (A \$15 prepaid roll cart fee will apply)             |                                     |  |
|                                                  | Obtain an additional roll cart (an increase in annual sanitation service fees applies) |                                     |  |
|                                                  | Replace a stolen roll cart                                                             |                                     |  |
|                                                  | Repair or replace a damaged roll cart                                                  |                                     |  |
|                                                  | an application has been received, pleas<br>ation processing and roll cart delivery.    | se allow up to 10 business days for |  |
|                                                  | For Offi                                                                               | fice Use                            |  |
| Date received                                    |                                                                                        | Comments                            |  |
| Account #                                        |                                                                                        |                                     |  |
| Service request #                                |                                                                                        |                                     |  |