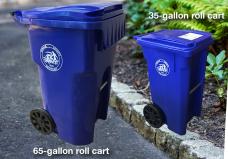

| Customer Information Date:                                                                                                                                                                     |                                            |
|------------------------------------------------------------------------------------------------------------------------------------------------------------------------------------------------|--------------------------------------------|
|                                                                                                                                                                                                |                                            |
| Service address                                                                                                                                                                                |                                            |
| Email (required) Phone                                                                                                                                                                         |                                            |
| Name of housing community:                                                                                                                                                                     |                                            |
| Special delivery instructions (gate code, etc.):                                                                                                                                               |                                            |
| Available Roll Cart Options                                                                                                                                                                    |                                            |
| ☐ 35 gal                                                                                                                                                                                       |                                            |
| ☐ 65 gal                                                                                                                                                                                       |                                            |
| Roll Cart Upgrade (65-gallon roll cart)  One-time \$15 prepaid roll cart fee required; return of current roll cart is required                                                                 |                                            |
| Additional Roll Cart Requires an increase in annual sanitation service fees and \$15 prepaid roll cart fee; fees must be paid in advance of roll cart delivery; must be requested by homeowner |                                            |
| ☐ Please confirm acceptance of an                                                                                                                                                              | increase in annual sanitation service fees |
|                                                                                                                                                                                                | of additional carts                        |
| Replacement Roll Cart (replacement fee may apply)                                                                                                                                              |                                            |
| ☐ Lost ☐ Stolen ☐ Damaged                                                                                                                                                                      |                                            |
| Current cart size R                                                                                                                                                                            | Replacement cart size                      |
| Please allow up to ten business days for roll cart processing and delivery.                                                                                                                    |                                            |
| For Office Use                                                                                                                                                                                 |                                            |
| Date received                                                                                                                                                                                  | Comments                                   |
| Account #                                                                                                                                                                                      |                                            |
| Service request #                                                                                                                                                                              |                                            |