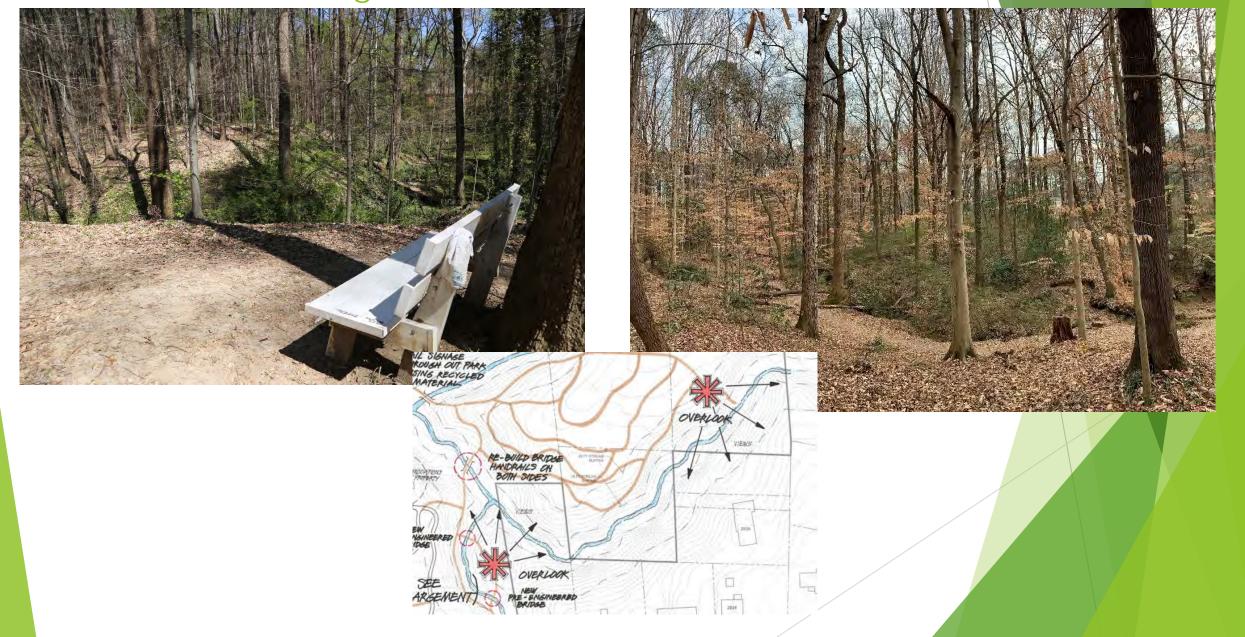

two public meetings: review proposed alternatives and collect your input
- Incorporate public and Department's comments
- ► Second meeting: review of the Final Rendering Master Plan





# Topography - Front Parcel





# Topography - Back Parcels





#### Existing Conditions



Playground



Fitness Station



Curahee Oak Monument



Pavilion



Picnic Tables



Lavista Road Improvements

# Existing Conditions - Pathways





#### Existing Conditions - Gardens









# Existing Conditions - Parking



Gravel Parking



Vista Grove Shopping Center Parking

### Existing Conditions - Benches









# Existing Conditions - Trash Receptacles







# Existing Conditions - Bird Houses







#### Existing Conditions - Signage - To Be Standardized







# Existing Conditions - Overlooks



# Existing Conditions - Stream Crossings



#### ROWE NATURE PARK





#### Alternative 2 - Overall



Alternative 2 - Enlargement NEW BAILING W/ LUMBER STEPS ON TRANS NOT COUNTY PROPERTY CANTELLIA GARTEN NEW BOMDER & SIGNAGE PLAYGROUND VISTA GROVE PLAZA PENNIE SLATE CHIPS TO COMPLETE CONCRETE WALK NEW PRE-ENGINEERED ERIOSE EXISTING INFORMATION KIOSK MANNE NEW BONCER OVERLOOK DOS WASTE EXISTING INFORMATION G-FOOT WIDE CONCRETE MALK NEW RECYCLING a Borber TREE STUMPS BUTTERFLY GARDEN NEW BOXDER 4 SIGNAGE DUMPSTER() EXISTING PAVILION BENCH NEW WATER OF STOKAGE OUTDOOK STORAGE ENHANGED NEW CONORETE WALK NEW POTTING TABLE \_ FLANTS NULCH SCREENING. CURAHEE ! PERVIOUS PAVING 5-FOOT WIDE MULCH PATH MMMMMMMMMM SIDEWALK MY mmmm FRAZIER - ROWE MASTER PLAN SCALE: 1920

# Location for Timber Steps