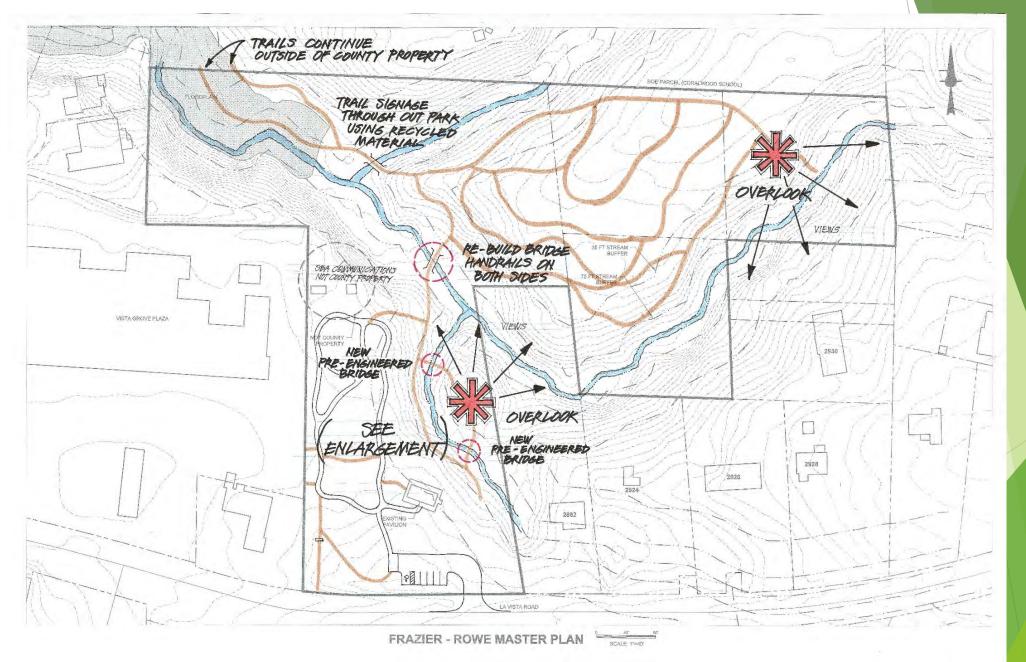

#### ROWE NATURE PARK

#### Alternative 2 - Overall

Alternative 2 - Enlargement NEW BAILING W/ LUMBER STEPS ON TRANS NOT COUNTY PROPERTY CANTELLIA GARTEN NEW BOMDER & SIGNAGE PLAYGROUND VISTA GROVE PLAZA PENNIE SLATE CHIPS TO COMPLETE CONCRETE WALK NEW PRE-ENGINEERED ERIOSE EXISTING INFORMATION KIOSK MANNE NEW BONCER OVERLOOK DOS WASTE EXISTING INFORMATION G-FOOT WIDE CONCRETE MALK NEW RECYCLING a Borber TREE STUMPS BUTTERFLY GARDEN NEW BOXDER 4 SIGNAGE DUMPSTER() EXISTING PAVILION BENCH NEW WATER OF STOKAGE OUTDOOK STORAGE ENHANGED NEW CONORETE WALK NEW POTTING TABLE \_ FLANTS NULCH SCREENING. CURAHEE ! PERVIOUS PAVING 5-FOOT WIDE MULCH PATH MMMMMMMMMM SIDEWALK MY mmmm FRAZIER - ROWE MASTER PLAN SCALE: 1920