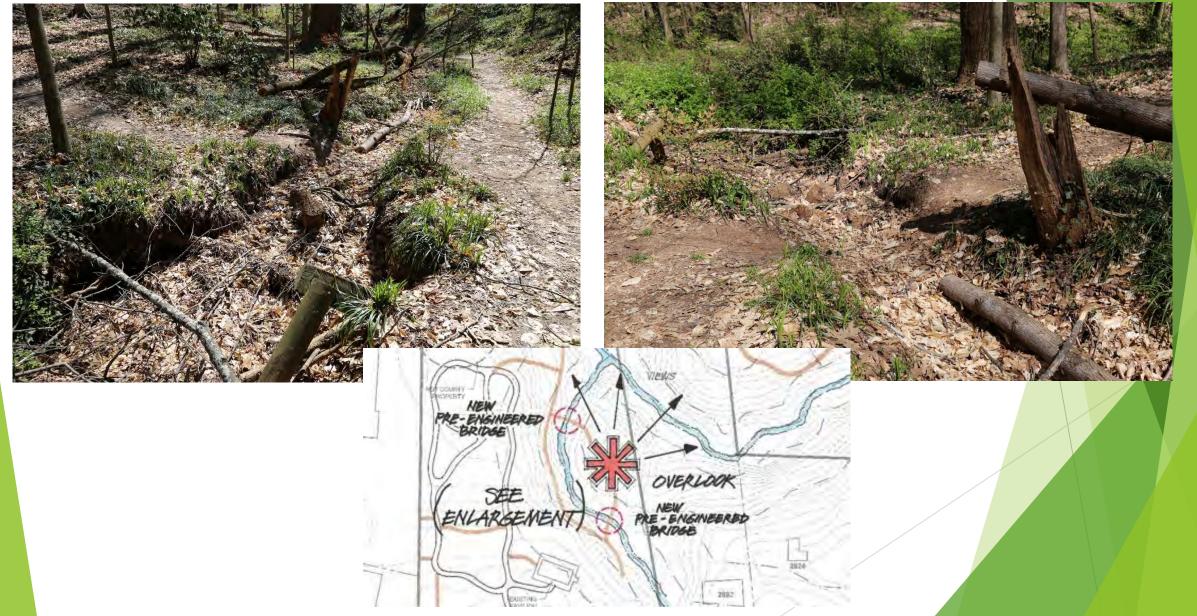

atives and collect your input
- Incorporate public and Department's comments
- ► Second meeting: review of the Final Rendering Master Plan





# Topography - Front Parcel





# Topography - Back Parcels





#### Existing Conditions



Playground



Fitness Station



Curahee Oak Monument



Pavilion



Picnic Tables



Lavista Road Improvements

# Existing Conditions - Pathways





#### Existing Conditions - Gardens









# Existing Conditions - Parking



Gravel Parking



Vista Grove Shopping Center Parking

### Existing Conditions - Benches









# Existing Conditions - Trash Receptacles







# Existing Conditions - Bird Houses







#### Existing Conditions - Signage - To Be Standardized







# Existing Conditions - Overlooks



# Existing Conditions - Stream Crossings



#### ROWE NATURE PARK





#### Alternative 2 - Overall



Alternative 2 - Enlargement NEW BAILING W/ LUMBER STEPS ON TRANS NOT COUNTY PROPERTY CANTELLIA GARTEN NEW BOMDER & SIGNAGE PLAYGROUND VISTA GROVE PLAZA PENNIE SLATE CHIPS TO COMPLETE CONCRETE WALK NEW PRE-ENGINEERED ERIOSE EXISTING INFORMATION KIOSK MANNE NEW BONCER OVERLOOK DOS WASTE EXISTING INFORMATION G-FOOT WIDE CONCRETE MALK NEW RECYCLING a Borber TREE STUMPS BUTTERFLY GARDEN NEW BOXDER 4 SIGNAGE DUMPSTER() EXISTING PAVILION BENCH NEW WATER OF STOKAGE OUTDOOK STORAGE ENHANGED NEW CONORETE WALK NEW POTTING TABLE \_ FLANTS NULCH SCREENING. CURAHEE ! PERVIOUS PAVING 5-FOOT WIDE MULCH PATH MMMMMMMMMM SIDEWALK MY mmmm FRAZIER - ROWE MASTER PLAN SCALE: 1920

# Location for Timber Steps - Rumble Slide



# Proposed Conditions



E