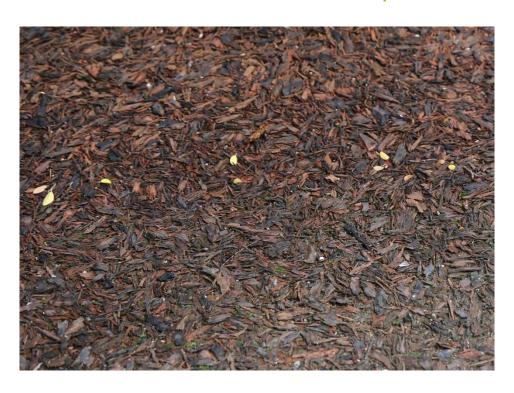

s



#### ROWE NATURE PARK





#### Alternative 2 - Overall



Alternative 2 - Enlargement NEW BAILING W/ LUMBER STEPS ON TRANS NOT COUNTY PROPERTY CANTELLIA GARTEN NEW BOMDER & SIGNAGE PLAYGROUND VISTA GROVE PLAZA PENNIE SLATE CHIPS TO COMPLETE CONCRETE WALK NEW PRE-ENGINEERED ERIOSE EXISTING INFORMATION KIOSK MANNE NEW BONCER OVERLOOK DOS WASTE EXISTING INFORMATION G-FOOT WIDE CONCRETE MALK NEW RECYCLING a Borber TREE STUMPS BUTTERFLY GARDEN NEW BOXDER 4 SIGNAGE DUMPSTER() EXISTING PAVILION BENCH NEW WATER OF STOKAGE OUTDOOK STORAGE ENHANGED NEW CONORETE WALK NEW POTTING TABLE \_ FLANTS NULCH SCREENING. CURAHEE ! PERVIOUS PAVING 5-FOOT WIDE MULCH PATH MMMMMMMMMM SIDEWALK MY mmmm FRAZIER - ROWE MASTER PLAN SCALE: 1920

# Location for Timber Steps - Rumble Slide



# Proposed Conditions



Example of Rubberized Mulch



Example of Timber Steps

# Proposed Feature - Rumble Slide



# QUESTIONS - COMMENTS?