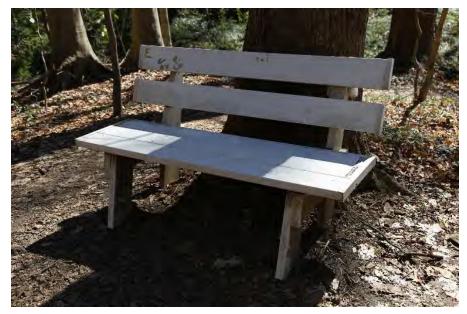

n for Frazier-Rowe Park

Public Meeting April 18, 2023

#### Purpose of Public Meeting

- ► Master Plan for 9-acre Frazier-Rowe Park will be developed based on two public meetings
- ► Today first of two public meetings: review proposed alternatives and collect your input
- Incorporate public and Department's comments
- ► Second meeting: review of the Final Rendering Master Plan





# Topography - Front Parcel





# Topography - Back Parcels





#### Existing Conditions



Playground



Fitness Station



Curahee Oak Monument



Pavilion



Picnic Tables



Lavista Road Improvements

# Existing Conditions - Pathways





#### Existing Conditions - Gardens









# Existing Conditions - Parking



Gravel Parking



Vista Grove Shopping Center Parking

### Existing Conditions - Benches









# Existing Conditions - Trash Receptacles







# Existing Conditions - Bird Houses







#### Existing Conditions - Signage - To Be Standardized







# Existing Conditions - Overlooks



# Existing Conditions - Stream Crossings



#### ROWE NATURE PARK





#### Alternative 2 - Overall



Alternative 2 - Enlargement NEW BAILING W/ LUMBER STEPS ON TRANS NOT COUNTY PROPERTY CANTELLIA GARTEN NEW BOMDER & SIGNAGE PLAYGROUND VISTA GROVE PLAZA PENNIE SLATE CHIPS TO COMPLETE CONCRETE WALK NEW PRE-ENGINEERED ERIOSE EXISTING INFORMATION KIOSK MANNE NEW BONCER OVERLOOK DOS WASTE EXISTING INFORMATION G-FOOT WIDE CONCRETE MALK NEW RECYCLING a Borber TREE STUMPS BUTTERFLY GARDEN NEW BOXDER 4 SIGNAGE DUMPSTER() EXISTING PAVILION BENCH NEW WATER OF STOKAGE OUTDOOK STORAGE ENHANGED NEW CONORE