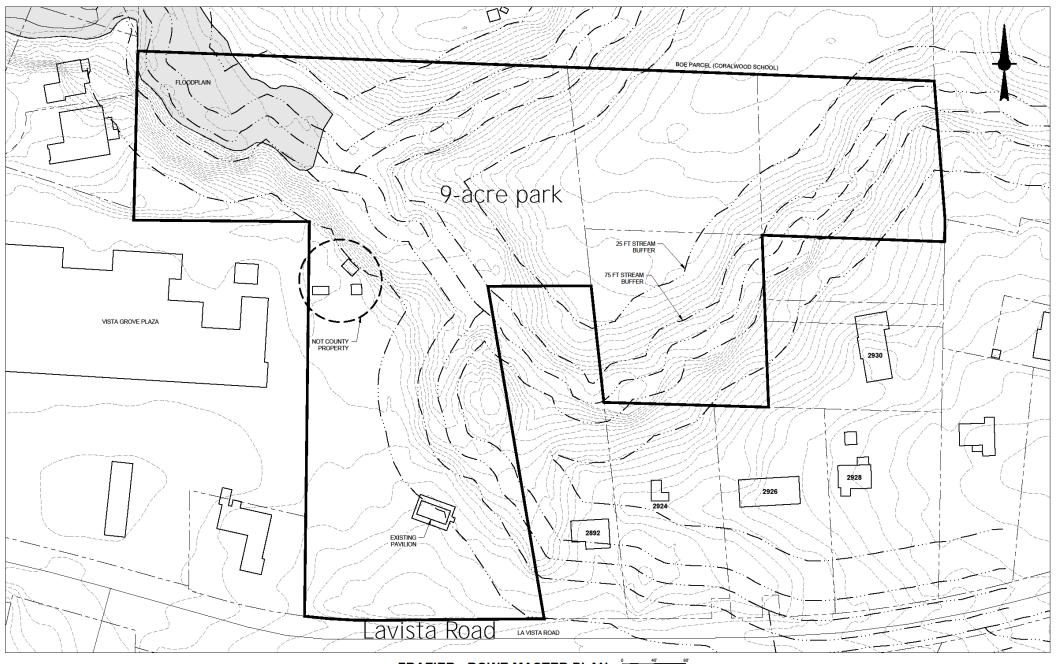

#### DeKalb County Recreation, Parks and Cultural Affairs

Master Plan for Frazier-Rowe Park

Public Meeting April 18, 2023

#### Purpose of Public Meeting

- ► Master Plan for 9-acre Frazier-Rowe Park will be developed based on two public meetings
- ► Today first of two public meetings: review proposed alternatives and collect your input
- Incorporate public and Department's comments
- ► Second meeting: review of the Final Rendering Master Plan





# Topography - Front Parcel





# Topography - Back Parcels





#### Existing Conditions



Playground



Fitness Station



Curahee Oak Monument



Pavilion



Picnic Tables



Lavista Road Improvements

# Existing Conditions - Pathways





#### Existing Conditions - Gardens









# Existing Conditions - Parking



Gravel Parking



Vista Grove Shopping Center Parking

### Existing Conditions - Benches









# Existing Conditions - Trash Receptacles







# Existing Conditions - Bird Houses







#### Existing Conditions - Signage - To Be Standardized







# Existing Conditions - Overlooks



# Existing Conditions - Stream Crossings



#### ROWE NATURE PARK





#### Alternative 2 - Overall



Alternative 2 - Enlargement NEW BAILING W/ LUMBER STEPS ON TRANS NOT COUNTY PRO