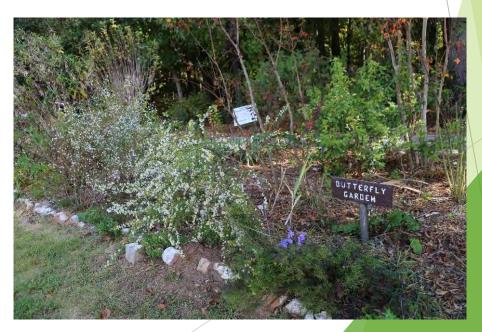

#### DeKalb County Recreation, Parks and Cultural Affairs

Master Plan for Frazier-Rowe Park

Public Meeting April 18, 2023

#### Purpose of Public Meeting

- ► Master Plan for 9-acre Frazier-Rowe Park will be developed based on two public meetings
- ► Today first of two public meetings: review proposed alternatives and collect your input
- Incorporate public and Department's comments
- ► Second meeting: review of the Final Rendering Master Plan





# Topography - Front Parcel





# Topography - Back Parcels





#### Existing Conditions



Playground



Fitness Station



Curahee Oak Monument



Pavilion



Picnic Tables



Lavista Road Improvements

# Existing Conditions - Pathways





#### Existing Conditions - Gardens









# Existing Conditions - Parking



Gravel Parking



Vista Grove Shopping Center Parking

### Existing Conditions - Benches









# Existing Conditions - Trash Receptacles







# Existing Conditions - Bird Houses







#### Existing Conditions - Signage - To Be Standardized







# Existing Conditions - Overlooks



# Existing Conditions - Stream Crossings



#### ROWE NATURE PARK





#### Alternative 2 - Overall



Alternative 2 - Enlargement NEW BAILING W/ LUMBER STEPS ON TRANS NOT COUNTY PROPERTY CANTELLIA GARTEN NEW BOMDER & SIGNAGE PLAYGROUND VISTA GROVE PLAZA PENNIE SLATE CHIPS TO COMPLETE CONCRETE WALK NEW PRE-ENGINEERED ERIOSE EXISTING INFORMATION KIOSK MANNE NEW BONCER OVERLOOK DOS WASTE EXISTING INFORMATION G-FOOT WIDE CONCRETE MALK NEW RECYCLING a Borber TREE STUMPS BU