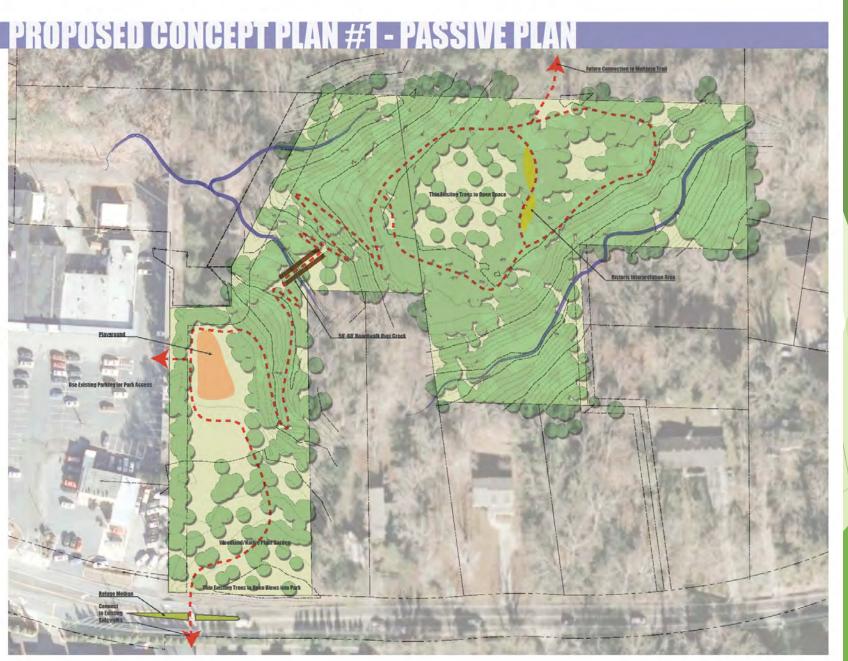

#### Alternative 2 - Overall

Alternative 2 - Enlargement NEW BAILING W/ LUMBER STEPS ON TRANS NOT COUNTY PROPERTY CANTELLIA GARTEN NEW BOMDER & SIGNAGE PLAYGROUND VISTA GROVE PLAZA PENNIE SLATE CHIPS TO COMPLETE CONCRETE WALK NEW PRE-ENGINEERED ERIOSE EXISTING INFORMATION KIOSK MANNE NEW BONCER OVERLOOK DOS WASTE EXISTING INFORMATION G-FOOT WIDE CONCRETE MALK NEW RECYCLING a Borber TREE STUMPS BUTTERFLY GARDEN NEW BOXDER 4 SIGNAGE DUMPSTER() EXISTING PAVILION BENCH NEW WATER OF STOKAGE OUTDOOK STORAGE ENHANGED NEW CONORETE WALK NEW POTTING TABLE \_ FLANTS NULCH SCREENING. CURAHEE ! PERVIOUS PAVING 5-FOOT WIDE MULCH PATH MMMMMMMMMM SIDEWALK MY mmmm FRAZIER - ROWE MASTER PLAN SCALE: 1920