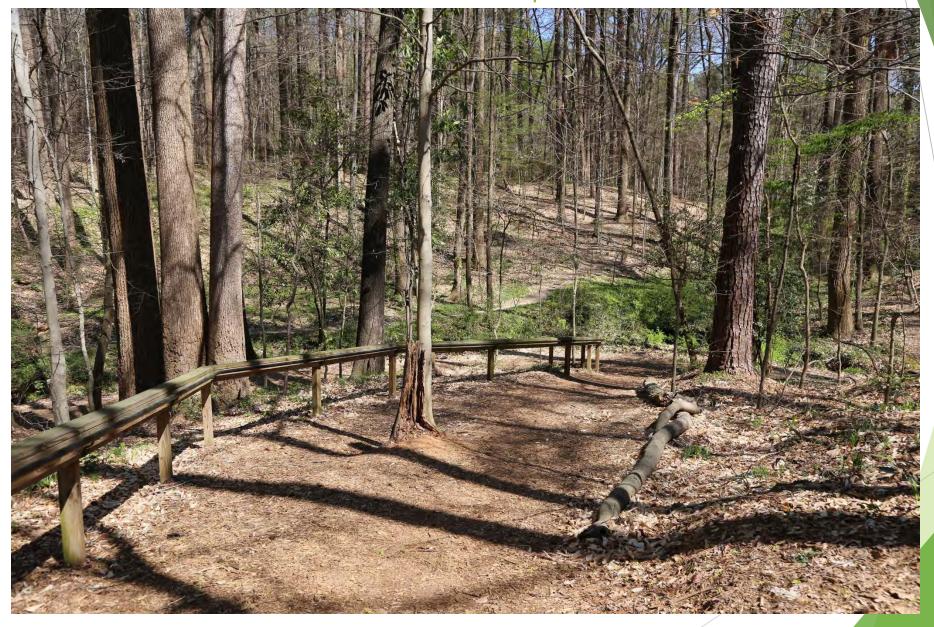

ditions - Stream Crossings



#### ROWE NATURE PARK





#### Alternative 2 - Overall



Alternative 2 - Enlargement NEW BAILING W/ LUMBER STEPS ON TRANS NOT COUNTY PROPERTY CANTELLIA GARTEN NEW BOMDER & SIGNAGE PLAYGROUND VISTA GROVE PLAZA PENNIE SLATE CHIPS TO COMPLETE CONCRETE WALK NEW PRE-ENGINEERED ERIOSE EXISTING INFORMATION KIOSK MANNE NEW BONCER OVERLOOK DOS WASTE EXISTING INFORMATION G-FOOT WIDE CONCRETE MALK NEW RECYCLING a Borber TREE STUMPS BUTTERFLY GARDEN NEW BOXDER 4 SIGNAGE DUMPSTER() EXISTING PAVILION BENCH NEW WATER OF STOKAGE OUTDOOK STORAGE ENHANGED NEW CONORETE WALK NEW POTTING TABLE \_ FLANTS NULCH SCREENING. CURAHEE ! PERVIOUS PAVING 5-FOOT WIDE MULCH PATH MMMMMMMMMM SIDEWALK MY mmmm FRAZIER - ROWE MASTER PLAN SCALE: 1920

# Location for Timber Steps - Rumble Slide



# Proposed Conditions



Example of Rubberized Mulch



Example of Timber Steps

# Proposed Feature - Rumble Slide



# QUESTIONS - COMMENTS?