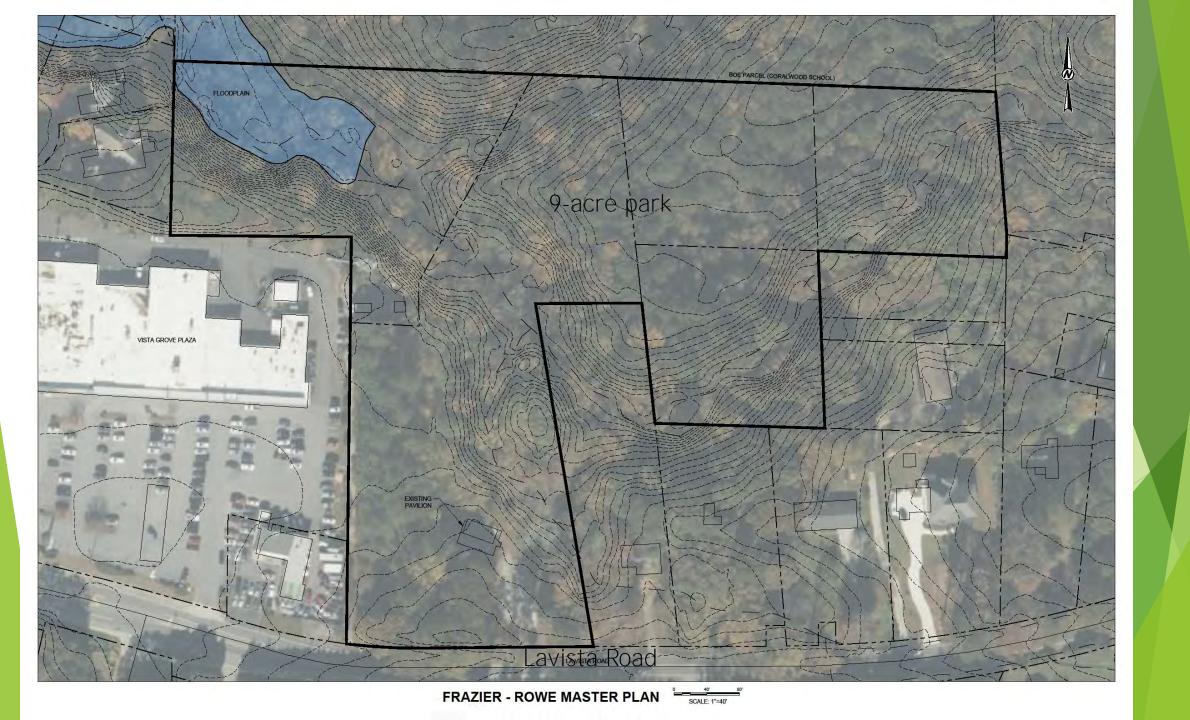

#### DeKalb County Recreation, Parks and Cultural Affairs

Master Plan for Frazier-Rowe Park

Public Meeting April 18, 2023

#### Purpose of Public Meeting

- ► Master Plan for 9-acre Frazier-Rowe Park will be developed based on two public meetings
- ► Today first of two public meetings: review proposed alternatives and collect your input
- Incorporate public and Department's comments
- ► Second meeting: review of the Final Rendering Master Plan





# Topography - Front Parcel





# Topography - Back Parcels





#### Existing Conditions



Playground



Fitness Station



Curahee Oak Monument



Pavilion



Picnic Tables



Lavista Road Improvements

# Existing Conditions - Pathways





#### Existing Conditions - Gardens









# Existing Conditions - Parking



Gravel Parking



Vista Grove Shopping Center Parking

### Existing Conditions - Benches









# Existing Conditions - Trash Receptacles







# Existing Conditions - Bird Houses







#### Existing Conditions - Signage - To Be Standardized







# Existing Conditions - Overlooks



# Existing Conditions - Stream Crossings



#### ROWE NATURE PARK





#### Alternative 2 - Overall



Alternative 2 - Enlargement NEW BAILING W/ LUMBER STEPS ON TRANS NOT COUNTY PROPE