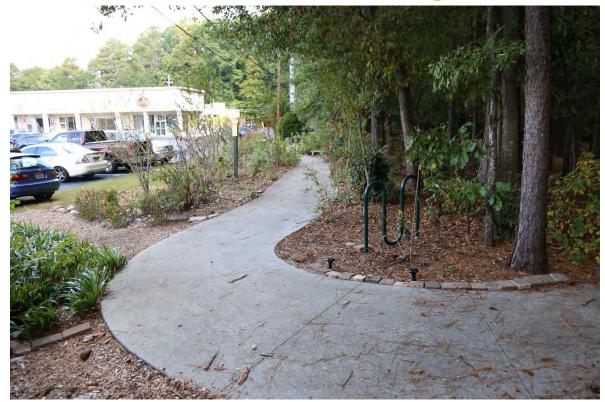

#### DeKalb County Recreation, Parks and Cultural Affairs

Master Plan for Frazier-Rowe Park

Public Meeting April 18, 2023

#### Purpose of Public Meeting

- ► Master Plan for 9-acre Frazier-Rowe Park will be developed based on two public meetings
- ► Today first of two public meetings: review proposed alternatives and collect your input
- Incorporate public and Department's comments
- ► Second meeting: review of the Final Rendering Master Plan





# Topography - Front Parcel





# Topography - Back Parcels





#### Existing Conditions



Playground



Fitness Station



Curahee Oak Monument



Pavilion



Picnic Tables



Lavista Road Improvements

# Existing Conditions - Pathways





#### Existing Conditions - Gardens









# Existing Conditions - Parking



Gravel Parking



Vista Grove Shopping Center Parking

### Existing Conditions - Benches









# Existing Conditions - Trash Receptacles







# Existing Conditions - Bird Houses







#### Existing Conditions - Signage - To Be Standardized







# Existing Conditions - Overlooks



# Existing Conditions - Stream Crossings



#### ROWE NATURE PARK





#### Alternative 2 - Overall



Alternative 2 - Enlargement NEW BAILING W/ LUMBER STEPS ON TRANS NOT COUNTY PROPERTY CANTELLIA GARTEN NEW BOMDER & SIGNAGE PLAYGROUND VISTA GROVE PLAZA PENNIE SLATE CHIPS TO COMPLETE CONCRETE WALK NEW PRE-ENGINEERED ERIOSE EXISTING INFORMATION KIOSK MANNE NEW BONCER OVERLOOK DOS WASTE EXISTING INFORMATION G-FOOT WIDE CONCR