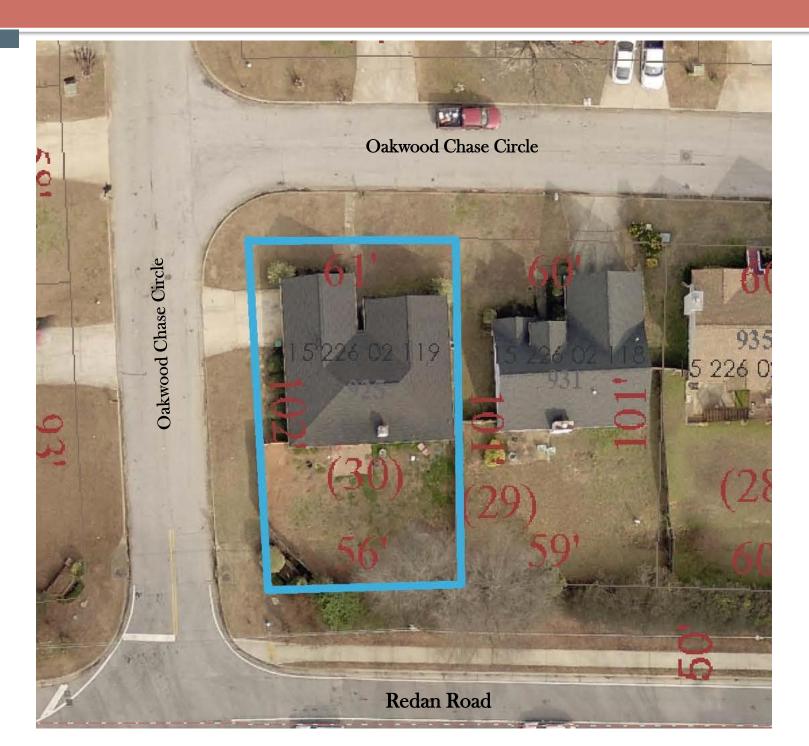

|





### **Aerial View**



## **Site Photos**



(left) Subject property.

(right) Back yard of subject property.