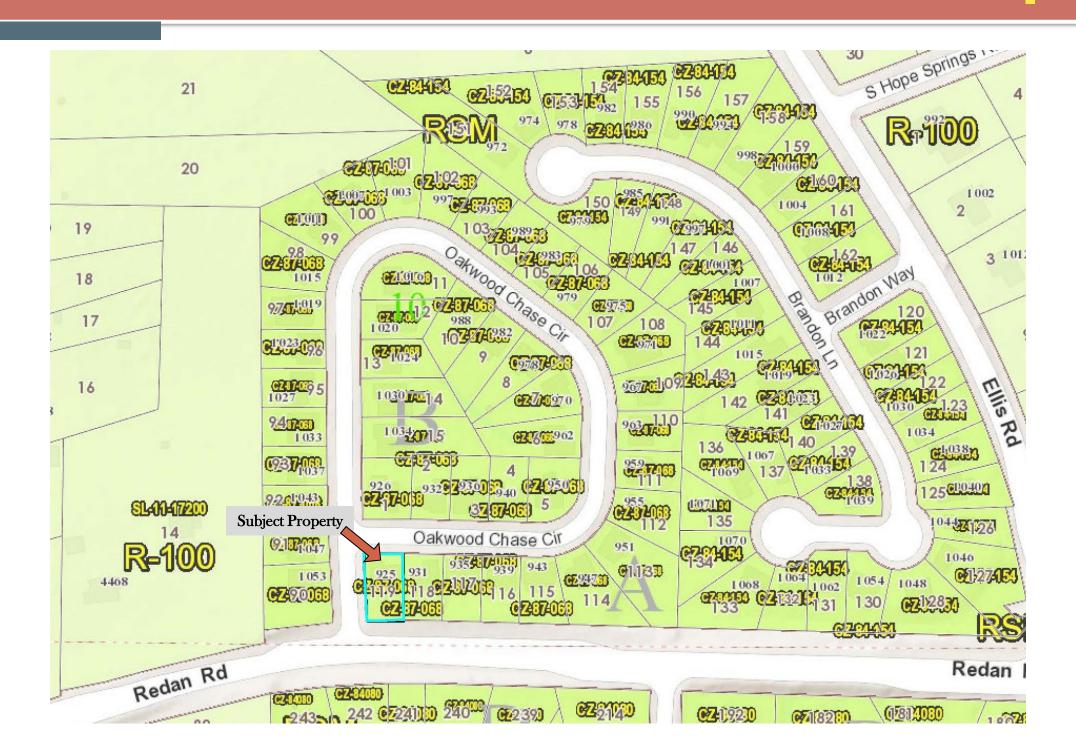

#### **STAFF ANALYSIS**

| Case No.:                                  | SLUP-19-1243271                                                                                                                                                                                                        | Agenda #: N. 3             |                            |
|--------------------------------------------|------------------------------------------------------------------------------------------------------------------------------------------------------------------------------------------------------------------------|----------------------------|----------------------------|
| Location/Address:                          | 925 Oakwood Chase Circle                                                                                                                                                                                               | Commission Dis             | trict: 4 Super District: 7 |
| Parcel ID(s):                              | 15-226-02-119                                                                                                                                                                                                          |                            |                            |
| Request:                                   | A Special Land Use Permit for an in-home child day care facility for up to six children in an RSM (Small Lot Residential Mix) District, in accordance with Chapter 27, Article 4 of the DeKalb County Code, Table 4.1. |                            |                            |
| Property Owner(s):                         | Elliott Carter c/o In Touch Properties, LLC                                                                                                                                                                            |                            |                            |
| Applicant/Agent:                           | Tracy Turner                                                                                                                                                                                                           |                            |                            |
| Acreage:                                   | .138 (6,012.4 square feet)                                                                                                                                                                                             |                            |                            |
| Existing Land Use:                         | A single-family residence                                                                                                                                                                                              |                            |                            |
| Surrounding Properties:                    | To the north, northeast, east, southeast, south, southwest, west, and northwest: single-family residential.                                                                                                            |                            |                            |
| Adjacent Zoning:                           | North: RSM South: RSM East: RSM West: RSM Northeast: RSM Northwest: RSM Southeast: RSM Southwest: RSM                                                                                                                  |                            |                            |
| Comprehensive Plan:                        | SUB (Suburban)                                                                                                                                                                                                         | X Consistent               | Inconsistent               |
| Proposed Units: No new units proposed.     |                                                                                                                                                                                                                        | Existing Units: One        |                            |
| Proposed Lot Coverage: No change proposed. |                                                                                                                                                                                                                        | Existing Lot Coverage: (es | timated) 45%               |
|                                            |                                                                                                                                                                                                                        |                            |                            |