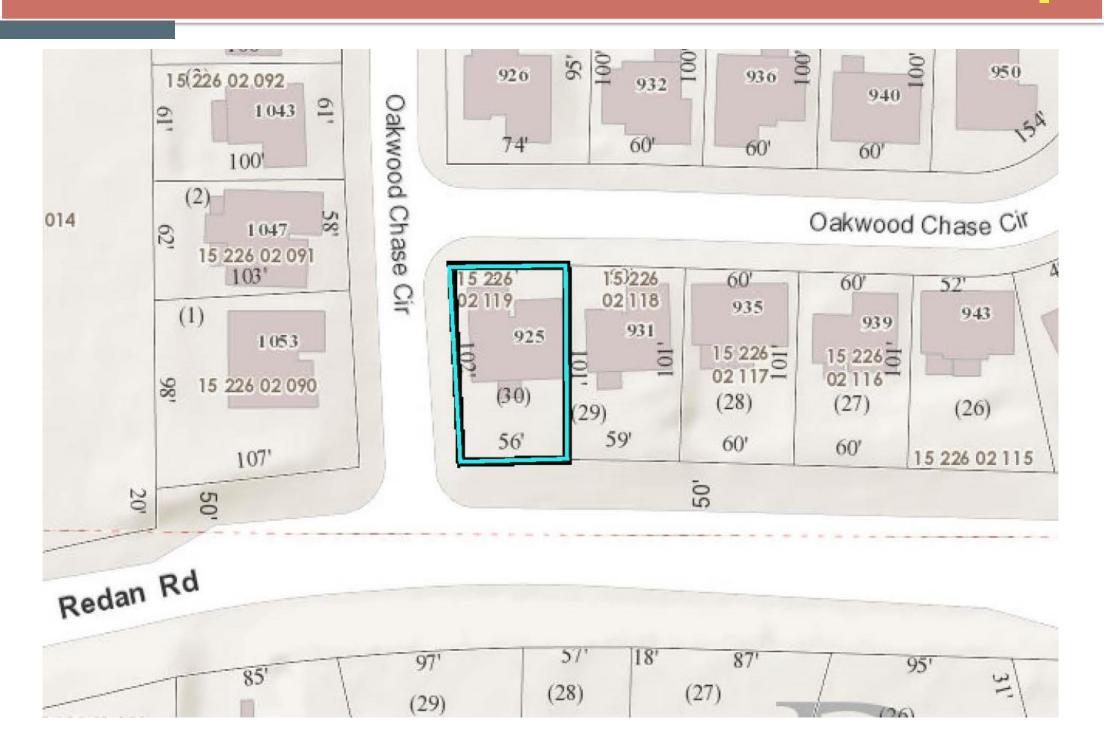

#### **STAFF ANALYSIS**

| Case No.:                                  | SLUP-19-1243271                                                                                                                                                                                                        | Agenda #: N. 3             |                            |
|--------------------------------------------|------------------------------------------------------------------------------------------------------------------------------------------------------------------------------------------------------------------------|----------------------------|----------------------------|
| Location/Address:                          | 925 Oakwood Chase Circle                                                                                                                                                                                               | Commission Dis             | trict: 4 Super District: 7 |
| Parcel ID(s):                              | 15-226-02-119                                                                                                                                                                                                          |                            |                            |
| Request:                                   | A Special Land Use Permit for an in-home child day care facility for up to six children in an RSM (Small Lot Residential Mix) District, in accordance with Chapter 27, Article 4 of the DeKalb County Code, Table 4.1. |                            |                            |
| Property Owner(s):                         | Elliott Carter c/o In Touch Properties, LLC                                                                                                                                                                            |                            |                            |
| Applicant/Agent:                           | Tracy Turner                                                                                                                                                                                                           |                            |                            |
| Acreage:                                   | .138 (6,012.4 square feet)                                                                                                                                                                                             |                            |                            |
| Existing Land Use:                         | A single-family residence                                                                                                                                                                                              |                            |                            |
| Surrounding Properties:                    | To the north, northeast, east, southeast, south, southwest, west, and northwest: single-family residential.                                                                                                            |                            |                            |
| Adjacent Zoning:                           | North: RSM South: RSM East: RSM West: RSM Northeast: RSM Northwest: RSM Southeast: RSM Southwest: RSM                                                                                                                  |                            |                            |
| Comprehensive Plan:                        | SUB (Suburban)                                                                                                                                                                                                         | X Consistent               | Inconsistent               |
| Proposed Units: No new units proposed.     |                                                                                                                                                                                                                        | Existing Units: One        |                            |
| Proposed Lot Coverage: No change proposed. |                                                                                                                                                                                                                        | Existing Lot Coverage: (es | timated) 45%               |
|                                            |                                                                                                                                                                                                                        |                            |                            |