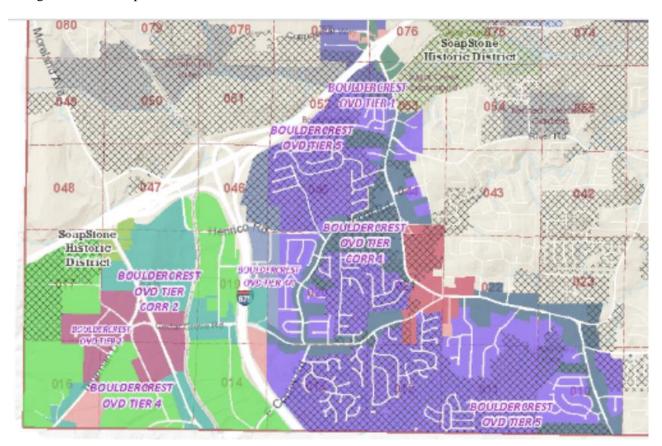

Date: Thursday, October 8, 2020

Time: 6:00 P.M.

The DeKalb County Department of Planning and Sustainability will be holding a community meeting to discuss proposed changes to the Bouldercrest-Cedar Grove-Moreland Overlay District. This overlay district establishes standards and procedures that apply to any development, use, alteration, or redevelopment on any lot or portion of the Bouldercrest-Cedar Grove-Moreland Overlay District. The overlay district takes precedence over the underlying zoning district regulations.

This community meeting is being held to primarily discuss proposed changes to how various land uses are permitted in Tier 2, Tier 4, and Tier 4a which are the industrial/heavy commercial tiers of the overlay district. These land uses include auto and truck rental facilities, auto and truck repair (major and minor), self-storage, commercial greenhouses, bus and rail stations, intermodal freight terminals, day spas, special trade contractors and contractors with no outdoor storage, and truck stops/terminals.