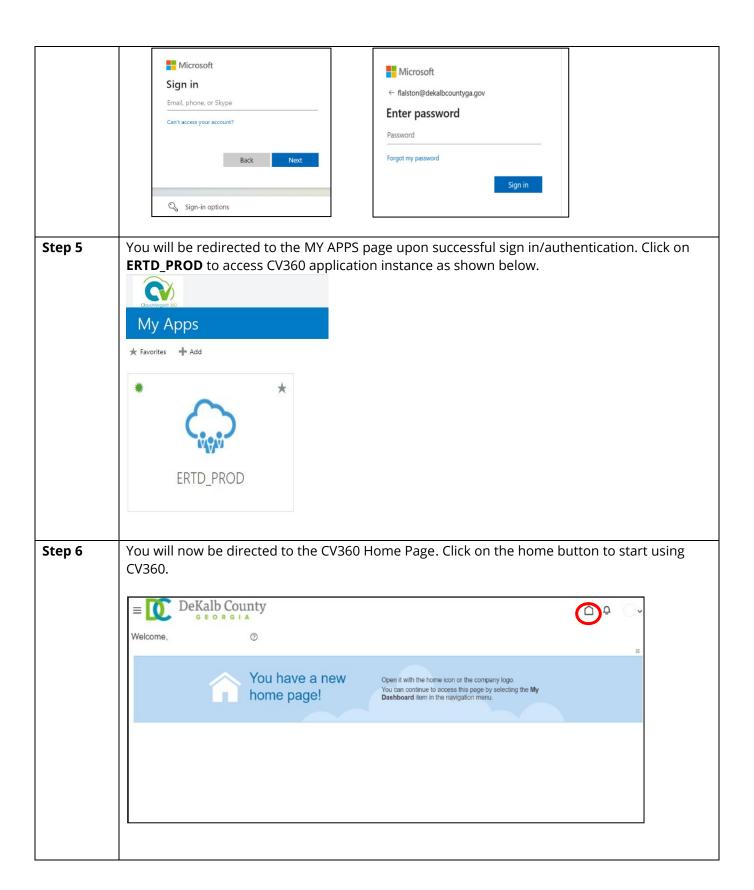

## Step 1 If working remotely, login to the County's Network (Global Protect) - Not required for **Employee Self Service Access** Global Protect Connected You are securely connected to the corporate network Step 2 You can access CV360 by clicking this **link**. You may copy the below link to your browser. https://idcs-1b5172bd800b4d0cb6c0235505318175.identity.oraclecloud.com/ui/v1/myconsole Step 3 On the Sign-In page, click on **DeKalb CV360** O DeKalbCounty Oracle Cloud Account Sign In User name or email Password Need help signing in? Click here Cookie Preferences Or sign in with DeKalb CV360 You will be redirected to the County's Microsoft login page. Enter your email address and Step 4 select the Next button. Enter your password and Multifactor Authentication (MFA), if required, and select the **Sign-In** button.