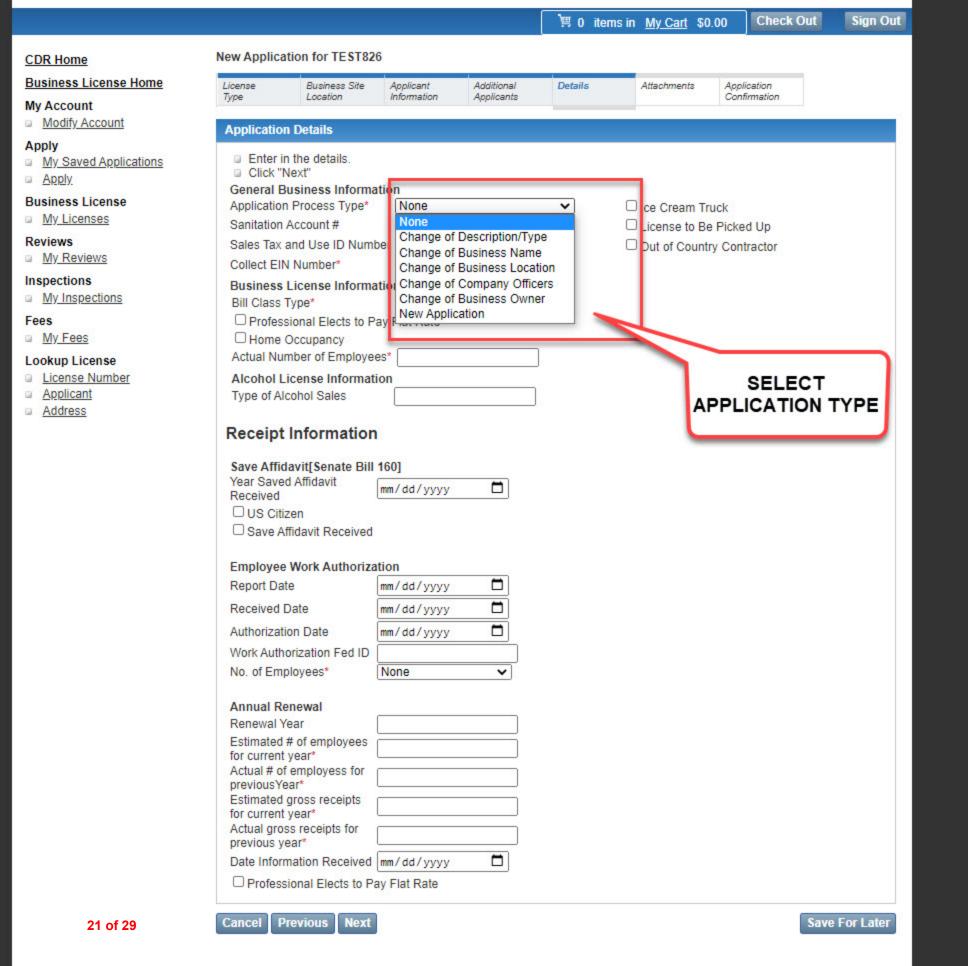

|                       |                                |                   |              |            | S 0 items | in <u>my carr</u> su |              | Sign Out |
|-----------------------|--------------------------------|-------------------|--------------|------------|-----------|----------------------|--------------|----------|
| CDR Home              | New Applicatio                 | on for TEST826    |              |            |           |                      |              |          |
| Business License Home | License                        | Business Site     | Applicant    | Additional | Details   | Attachments          | Application  |          |
| My Account            | Type                           | Location          | Information  | Applicants | Details   | Ausonments           | Confirmation |          |
| Modify Account        |                                |                   |              |            |           |                      |              |          |
| Apply                 | Application D                  | Details           |              |            |           |                      |              |          |
| My Saved Applications | Enter in the                   |                   |              |            |           |                      |              |          |
| Apply                 | Click "Ne:<br>General Bus      | iness Informati   | ion          |            |           |                      |              |          |
| Business License      |                                | rocess Type*      | New Appli    | cation     | ~         | C Ice Cream Tr       | ruck         |          |
| My Licenses           | Sanitation Ac                  | count #           | 1237518      |            |           | License to Be        |              |          |
| Reviews               | Sales Tax an                   | d Use ID Numbe    | er 25678940  |            |           | Out of Count         |              |          |
| My Reviews            | Collect EIN N                  | lumber*           | 45123489     |            |           |                      | <i>.</i>     |          |
| Inspections           | Business Lie                   | cense Informati   | ion          |            |           |                      |              |          |
| My Inspections        | Bill Class Typ                 |                   | General      | ~          |           |                      |              |          |
| Fees                  | Professio                      | nal Elects to Pay | y Flat Rate  | 1          |           |                      |              |          |
| My Fees               | Home Oc                        | cupancy           |              |            |           |                      |              |          |
| Lookup License        | Actual Numb                    | er of Employees   | s* 1         |            | ]         |                      |              |          |
| License Number        | Alcohol Lice                   | ense Informatio   |              |            |           |                      |              |          |
| <u>Applicant</u>      | Type of Alcol                  | hol Sales         | N/A          |            |           |                      |              | 6        |
| Address               | 12 1 10                        |                   |              |            |           | A N/I I              | PLE          |          |
|                       | Receipt In                     | nformation        |              |            |           |                      |              |          |
|                       | Save Affiday                   | vit[Senate Bill 1 | 601          |            |           |                      |              |          |
|                       | Year Saved A                   | fidavit           | 001          |            |           |                      |              |          |
|                       | Received                       | 6                 | 08/26/2020   |            |           |                      |              |          |
|                       | US Citizer                     |                   |              |            |           |                      |              |          |
|                       | Save Affid                     | lavit Received    |              |            |           |                      |              |          |
|                       | Employee W                     | ork Authorizati   | on           |            |           |                      |              |          |
|                       | Report Date                    |                   | 8/26/2020    |            |           |                      |              |          |
|                       | Received Da                    | _                 | 8/26/2020    |            |           |                      |              |          |
|                       |                                |                   |              |            |           |                      |              |          |
|                       | Authorization                  | 5                 | 08/26/2020   |            |           |                      |              |          |
|                       |                                | zation Fed ID     | T 10 analau  |            |           |                      |              |          |
|                       | No. of Emplo                   | yees"             | T 10 employe | ees 🗸      |           |                      |              |          |
|                       | Annual Rene                    | ewal              |              |            |           |                      |              |          |
|                       | Renewal Yea                    | _                 |              |            |           |                      |              |          |
|                       |                                | of employees      | 6            |            |           |                      |              |          |
|                       | for current ye                 | malaura far       |              |            |           |                      |              |          |
|                       | Actual # of er<br>previousYear |                   | )            |            |           |                      |              |          |
|                       | Estimated gro                  | oss receipts      | 50000        |            |           |                      |              |          |
|                       | for current ye<br>Actual gross | ar* L             |              |            |           |                      |              |          |
|                       | previous year                  |                   | )            |            |           |                      |              |          |
|                       |                                | tion Received     | 8/26/2020    |            |           |                      |              |          |
|                       | Profession                     | nal Elects to Pay | Flat Rate    |            |           |                      |              |          |

Cancel Previous Next Save For Later

Apply

Fees