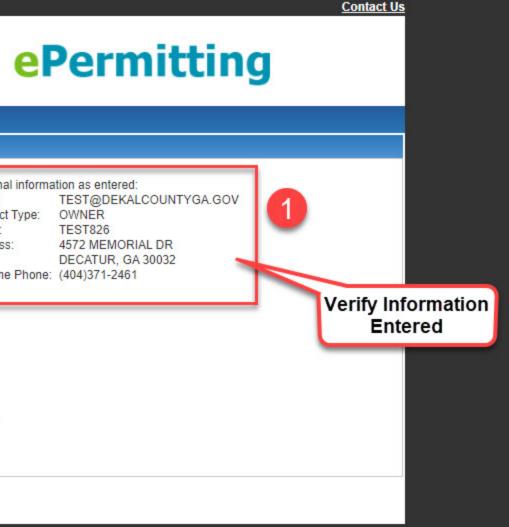

# DeKalb County

Email:

Name:

Address:

Personal information as entered:

Daytime Phone: (404)371-2461

TEST826

4572 MEMORIAL DR

Contact Type: OWNER

#### Personal Information Confirmation

- Review the information you entered. Also listed are users whose information matches yours. Please review this
- list to see if you are already in our database. If you find your information listed here, check the option next to it so it is not duplicated.
- If any information is incorrect, click "Click here to make changes to your entered information »".
- Click "Submit".

#### >>> No users matched the information you entered <<<

Add new contact: TEST826 located at 4572 MEMORIAL DR, DECATUR, GA 30032

Click here to make changes to your entered information »

© Copyright 2020. Infor. All rights reserved.