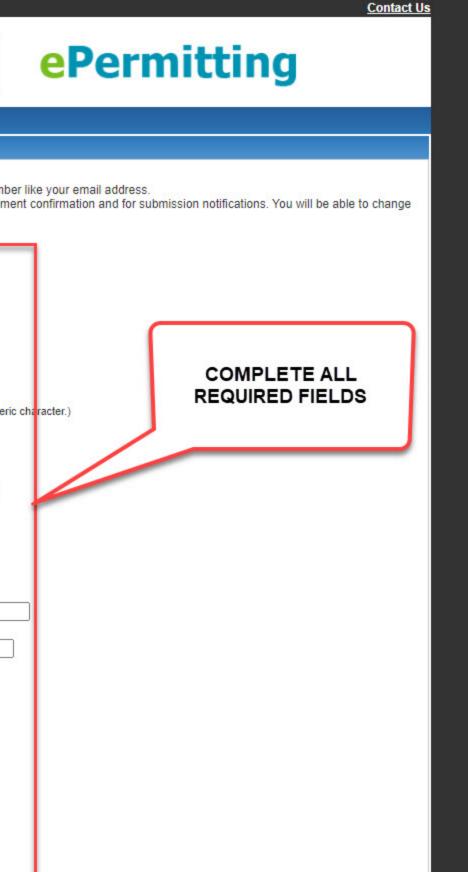

| Click "Next".                                                                                               |           |
|-------------------------------------------------------------------------------------------------------------|-----------|
|                                                                                                             |           |
| Enroll as a:                                                                                                |           |
|                                                                                                             |           |
| O Company<br>Create User Name: *                                                                            |           |
| (Use 5 to 50 characters for User Name)                                                                      |           |
|                                                                                                             |           |
| Please enter a User Name                                                                                    | CO        |
| Type your Password: *                                                                                       | REQ       |
| (Password must have at least 5 characters, with one upper case, one lower case, and one numeric character.) |           |
|                                                                                                             |           |
| Retype Password: *                                                                                          |           |
|                                                                                                             |           |
| Select a Secret Question to reset password: *                                                               |           |
| Select One                                                                                                  |           |
| Enter your Secret Answer: *                                                                                 |           |
|                                                                                                             |           |
| Contact Type:*                                                                                              |           |
| Select One 🗸                                                                                                |           |
| Title: First Name:* MI: Last Name:*                                                                         |           |
|                                                                                                             |           |
| Company Name: Position:                                                                                     |           |
|                                                                                                             |           |
| Address:*                                                                                                   |           |
|                                                                                                             |           |
|                                                                                                             |           |
| City:* State/Province:* Postal Code/Zip:*                                                                   |           |
| Georgia V                                                                                                   |           |
| Country:                                                                                                    |           |
| Country.                                                                                                    |           |
| Daytime Phone:* Evening Phone:                                                                              |           |
|                                                                                                             |           |
| Fax Number: Mobile Phone:                                                                                   |           |
|                                                                                                             |           |
| Email:*                                                                                                     |           |
|                                                                                                             |           |
|                                                                                                             |           |
| Cancel Next                                                                                                 | Click "N  |
| Cancel Next 2                                                                                               | Click "Ne |
|                                                                                                             |           |

Enroll as a:

| 0   |     |   |     |     |   |   |   |
|-----|-----|---|-----|-----|---|---|---|
| ( ) | l m | a | in. | ei. | - |   |   |
| 0   |     | u | IV  | / I | u | u | a |

Company

Create User Name: \* (Use 5 to 50 characters for User Name)

TEST826

Type your Password: \*

(Password must have at least 5 characters, with one upper case, one lower case, and one numeric character.) .....

Retype Password: \*

.....

Select a Secret Question to reset password: \* ~

What city were you born in?

V

Enter your Secret Answer: \*

dekalb

Contact Type:\*

OWNER

Name:\* TEST826

Address:\*

Country:

Email:\*

Davtime Phone:\*

(404)371-2461 Fax Number:

4572 MEMORIAL DR

City:\*

Postal Code/Zip:\* State/Province:\* DECATUR ✓ 30032 Georgia

Mobile Phone:

Evening Phone:

CLICK "Next" Once

completed

TEST@DEKALCOUNTYGA.GOV

Cancel N