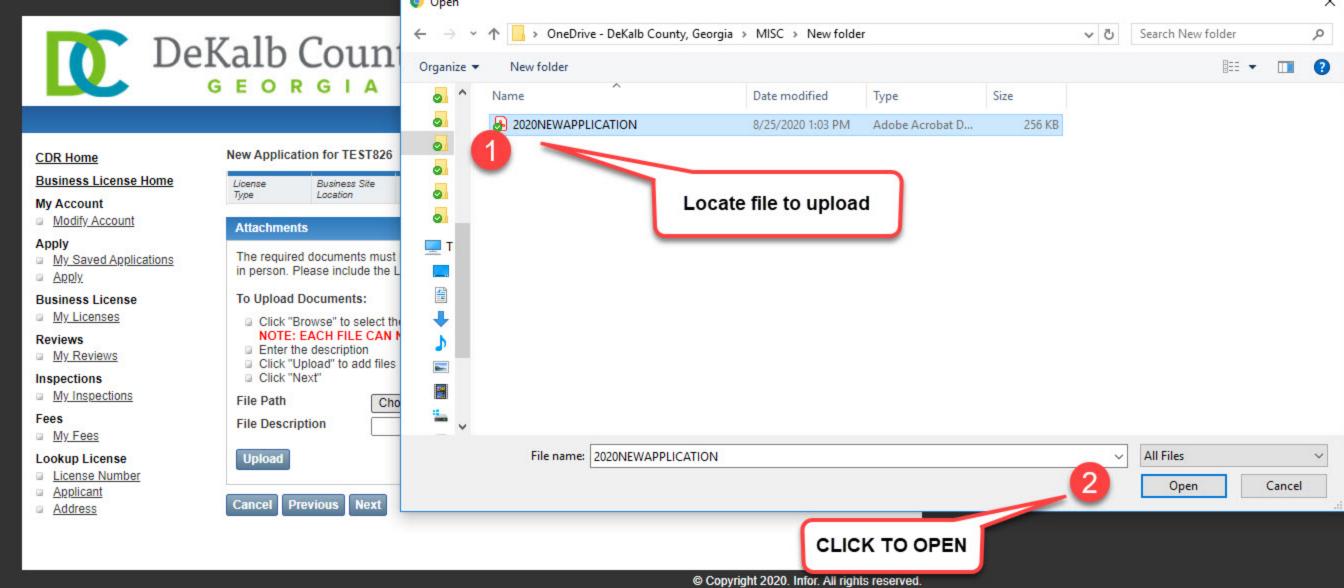

## **e**Permitting

習0 items in My Cart \$0.00 Check Out Sign Out New Application for TEST826 CDR Home **Business License Home** License Business Site Applicant Additional Details Attachments Application Type Location Information Applicants Confirmation My Account Modify Account Attachments The required documents must be submitted or attached to your application. You may also submit the documents via mail or My Saved Applications in person. Please include the License number. Apply To Upload Documents: Business License My Licenses CLICK TO LOCATE AND Click "Browse" to select the files/documents from your computer to attach to your application NOTE: EACH FILE CAN NOT EXCEED 10MB. Reviews UPLOAD COMPLETED Enter the description My Reviews Click "Upload" to add files APPLICATION Click "Next" Inspections My Inspections File Path Choose File No file chosen **File Description** My Fees Upload Lookup License License Number Applicant Next Cancel Previous Address

© Copyright 2020. Infor. All rights reserved.

Contact Us

|                                                                                                                                       |                                                                            |                                             |                          |                          | 📜 🕅 🗒 🗒           | in <u>My Cart</u> \$0. | 00 Check Out                | Sign Out    |  |  |
|---------------------------------------------------------------------------------------------------------------------------------------|----------------------------------------------------------------------------|---------------------------------------------|--------------------------|--------------------------|-------------------|------------------------|-----------------------------|-------------|--|--|
| CDR Home                                                                                                                              | New Applicati                                                              | on for TEST82                               | 6                        |                          |                   |                        |                             |             |  |  |
| Business License Home<br>My Account                                                                                                   | License<br>Type                                                            | Business Site<br>Location                   | Applicant<br>Information | Additional<br>Applicants | Details           | Attachments            | Application<br>Confirmation |             |  |  |
| Modify Account                                                                                                                        | Attachment                                                                 | 5                                           |                          |                          |                   |                        |                             |             |  |  |
| Apply           My Saved Applications           Apply                                                                                 |                                                                            | documents mus<br>ease include the           |                          |                          | your application. | You may also su        | bmit the documents v        | via mail or |  |  |
| Business License                                                                                                                      | To Upload D                                                                | To Upload Documents:                        |                          |                          |                   |                        |                             |             |  |  |
| CLICK<br>"Upload" to<br>attached file<br>My Inspection<br>Fees<br>My Fees<br>Lookup License<br>License Number<br>Applicant<br>Address | NOTE: E<br>Enter the<br>Click "U<br>Click "Ne<br>File Path<br>File Descrip | e description<br>bload" to add file<br>ext" | NOT EXCEE                |                          |                   |                        | rify file to<br>uploaded    |             |  |  |