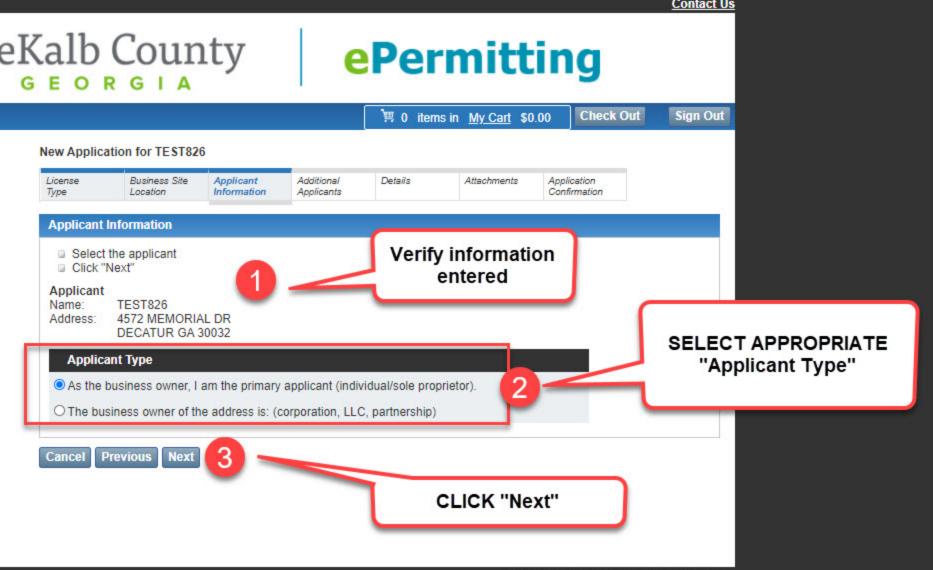

#### Personal Information Confirmation

- Review the information you entered. Also listed are users whose information matches yours. Please review this
- list to see if you are already in our database. If you find your information listed here, check the option next to it so it is not duplicated.
- If any information is incorrect, click "Click here to make changes to your entered information »".
- Click "Submit".

#### >>> No users matched the information you entered <<<

Add new contact: TEST826 located at 4572 MEMORIAL DR, DECATUR, GA 30032

Click here to make changes to your entered information »

© Copyright 2020. Infor. All rights reserved.