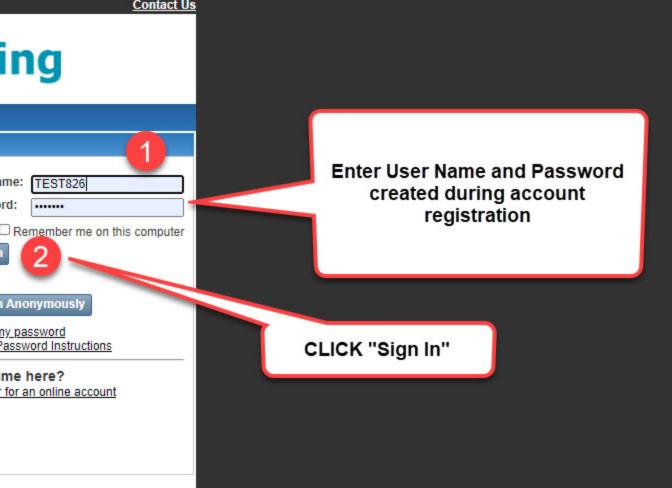

### LICENSE SUBMISSION (BUSINESS & ALCOHOL)

| elcome to DeKalb County ePermitting                                                                                                                                                                                                                                                                                                                                                                                                                                                                                                                                                                                                                                                                                                                                                                                                                                                                                                                                                                                                                                                                                                                                                                                                                                                                                                                                                                                                                                                                                                                                                                            | Sign In                                                                                                                       |
|----------------------------------------------------------------------------------------------------------------------------------------------------------------------------------------------------------------------------------------------------------------------------------------------------------------------------------------------------------------------------------------------------------------------------------------------------------------------------------------------------------------------------------------------------------------------------------------------------------------------------------------------------------------------------------------------------------------------------------------------------------------------------------------------------------------------------------------------------------------------------------------------------------------------------------------------------------------------------------------------------------------------------------------------------------------------------------------------------------------------------------------------------------------------------------------------------------------------------------------------------------------------------------------------------------------------------------------------------------------------------------------------------------------------------------------------------------------------------------------------------------------------------------------------------------------------------------------------------------------|-------------------------------------------------------------------------------------------------------------------------------|
| <ul> <li>DeKalb County's ePermitting portal enables contractors, businesses, or homeowners to submit an application or check the status of building permits, trade permits, sign permits, city service permits, land development permits, business licenses, or planning applications from anywhere in the world.</li> <li>Residents can also use the portal to submit service requests for Code Enforcement violations.</li> <li>If you have already submitted a permit application and want to submit your plans electronically, go to <a href="https://dekalb-ga-us.avolvecloud.com/ProjectDox">https://dekalb-ga-us.avolvecloud.com/ProjectDox</a>. For more information about electronic plan review, go to <a href="https://dekalbcountyga.gov/pelans">dekalbcountyga.gov/pelans</a>.</li> <li>Before submitting your application, make sure to complete all necessary forms at <a href="http://www.dekalbcountyga.gov/planning-and-sustainability/forms">http://www.dekalbcountyga.gov/planning-and-sustainability/forms</a></li> <li>To learn more about business license, alcohol license, and excise tax requirements, go to <a href="https://www.dekalbcountyga.gov/planning-and-sustainability/business-and-alcohol-licensebefore submitting">https://www.dekalbcountyga.gov/planning-and-sustainability/business-and-alcohol-licensebefore submitting your application</a></li> <li>For a complete parcel map of DeKalb County, go to <a href="http://maps.dekalbcountyga.gov/parcel/">http://maps.dekalbcountyga.gov/parcel/</a></li> <li>For a complete parcel map of DeKalb County.</li> </ul> | User Name:<br>Password:<br>Re<br>Sign In<br>Or<br>Sign in And<br>Forgot my pa<br>Forgot Passw<br>First time<br>Register for a |