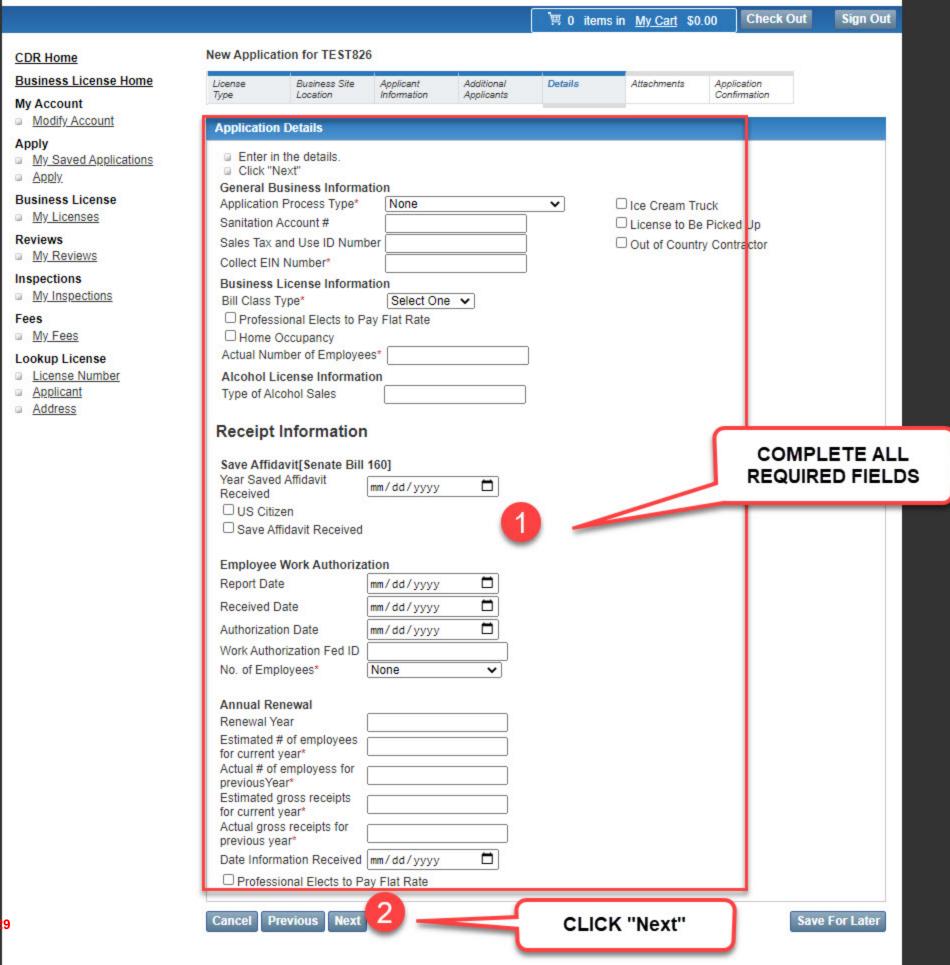

|                       |                                |                   |              |            | S 0 items | in <u>my carr</u> su |              | Sign Out |
|-----------------------|--------------------------------|-------------------|--------------|------------|-----------|----------------------|--------------|----------|
| CDR Home              | New Applicatio                 | on for TEST826    |              |            |           |                      |              |          |
| Business License Home | License                        | Business Site     | Applicant    | Additional | Details   | Attachments          | Application  |          |
| My Account            | Type                           | Location          | Information  | Applicants | Details   | Ausonments           | Confirmation |          |
| Modify Account        |                                |                   |              |            |           |                      |              |          |
| Apply                 | Application D                  | Details           |              |            |           |                      |              |          |
| My Saved Applications | Enter in the                   |                   |              |            |           |                      |              |          |
| Apply                 | Click "Ne:<br>General Bus      | iness Informati   | ion          |            |           |                      |              |          |
| Business License      |                                | rocess Type*      | New Appli    | cation     | ~         | C Ice Cream Tr       | ruck         |          |
| My Licenses           | Sanitation Ac                  | count #           | 1237518      |            |           | License to Be        |              |          |
| Reviews               | Sales Tax an                   | d Use ID Numbe    | er 25678940  |            |           | Out of Count         |              |          |
| My Reviews            | Collect EIN N                  | lumber*           | 45123489     |            |           |                      | <i>.</i>     |          |
| Inspections           | Business Lie                   | cense Informati   | ion          |            |           |                      |              |          |
| My Inspections        | Bill Class Typ                 |                   | General      | ~          |           |                      |              |          |
| Fees                  | Professio                      | nal Elects to Pay | y Flat Rate  | 1          |           |                      |              |          |
| My Fees               | Home Oc                        | cupancy           |              |            |           |                      |              |          |
| Lookup License        | Actual Numb                    | er of Employees   | s* 1         |            | ]         |                      |              |          |
| License Number        | Alcohol Lice                   | ense Informatio   |              |            |           |                      |              |          |
| <u>Applicant</u>      | Type of Alcol                  | hol Sales         | N/A          |            |           |                      |              | 6        |
| Address               | 12 1 10                        |                   |              |            |           | A N/I I              | PLE          |          |
|                       | Receipt In                     | nformation        |              |            |           |                      |              |          |
|                       | Save Affiday                   | vit[Senate Bill 1 | 601          |            |           |                      |              |          |
|                       | Year Saved A                   | fidavit           | 001          |            |           |                      |              |          |
|                       | Received                       | 6                 | 08/26/2020   |            |           |                      |              |          |
|                       | US Citizer                     |                   |              |            |           |                      |              |          |
|                       | Save Affid                     | lavit Received    |              |            |           |                      |              |          |
|                       | Employee W                     | ork Authorizati   | on           |            |           |                      |              |          |
|                       | Report Date                    |                   | 8/26/2020    |            |           |                      |              |          |
|                       | Received Da                    | _                 | 8/26/2020    |            |           |                      |              |          |
|                       |                                |                   |              |            |           |                      |              |          |
|                       | Authorization                  | 5                 | 08/26/2020   |            |           |                      |              |          |
|                       |                                | zation Fed ID     | T 10 analau  |            |           |                      |              |          |
|                       | No. of Emplo                   | yees"             | T 10 employe | ees 🗸      |           |                      |              |          |
|                       | Annual Rene                    | ewal              |              |            |           |                      |              |          |
|                       | Renewal Yea                    | _                 |              |            |           |                      |              |          |
|                       |                                | of employees      | 6            |            |           |                      |              |          |
|                       | for current ye                 | malaura far       |              |            |           |                      |              |          |
|                       | Actual # of er<br>previousYear |                   | )            |            |           |                      |              |          |
|                       | Estimated gro                  | oss receipts      | 50000        |            |           |                      |              |          |
|                       | for current ye<br>Actual gross | ar* L             |              |            |           |                      |              |          |
|                       | previous year                  |                   | )            |            |           |                      |              |          |
|                       |                                | tion Received     | 8/26/2020    |            |           |                      |              |          |
|                       | Profession                     | nal Elects to Pay | Flat Rate    |            |           |                      |              |          |

Cancel Previous Next Save For Later

Apply

Fees