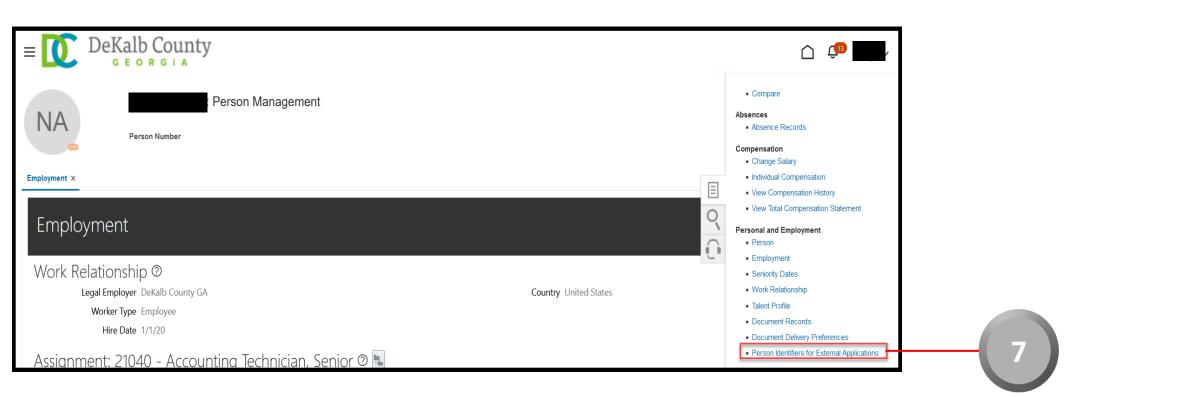

21040 - Accounting Te... Active - Payr.

Actions

Department

Once the Panel Drawer opens, select the **Person Identifiers for External Applications** link from the **Personal and Employment** section

From the **Person Identifiers for External Applications** tab, the Coordinator can review the Identifier Type associated with an Employee. If there are no Identifiers, a note on the page will indicate there is No data to display

| E DeKalb County                                                           | Ć ( <sup>1</sup> )    | Once the Coordinator has completed reviewing the |
|---------------------------------------------------------------------------|-----------------------|--------------------------------------------------|
| NA Person Management                                                      |                       | Person Identifiers for                           |
| Person Number                                                             |                       | External Applications details                    |
| Employment x Document Delivery Preferences x Person Identifiers           |                       | or there are none, he/she                        |
| Person Identifiers for External Applications ©                            | Printable Page Cancel | can select the <b>Close</b> button               |
| Actions View V                                                            |                       |                                                  |
| *Sequence *Identifier Type *Identifier Assignment Name *From Date To Date | Identifier Comments   |                                                  |
| No data to display.                                                       |                       |                                                  |