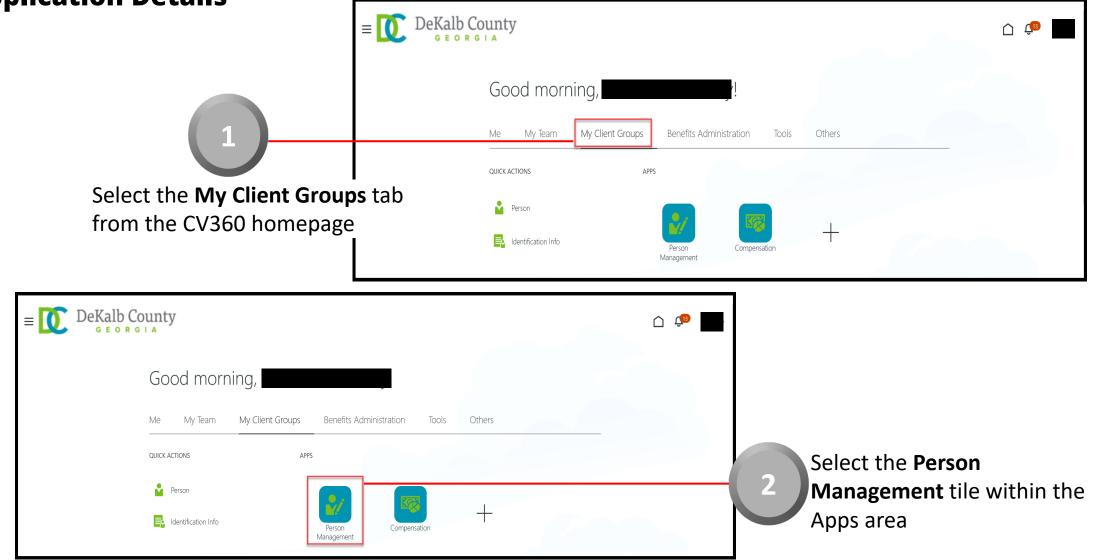

CloudVergent 360

|                                                        | E DeKalb Count                | У                                         | C 🗇                                       |
|--------------------------------------------------------|-------------------------------|-------------------------------------------|-------------------------------------------|
|                                                        | Search Person                 |                                           |                                           |
| 3                                                      | Person Management: S          | Search Ø                                  |                                           |
|                                                        | ∠ Search                      |                                           | Advanced Saved Search All People          |
| From the Person Management: Searc                      | .h                            |                                           | * Required<br>** At least one is required |
| page, key the Name or Employee Nu                      | mber Person Number            | ** Keywords                               |                                           |
| of the Employee                                        | ** National ID                | *Effective As-of Date 12/6/21             |                                           |
|                                                        |                               |                                           | Search Reset Save                         |
|                                                        |                               |                                           |                                           |
| DeKalb County                                          |                               |                                           | Employees may be searched by              |
| Search Person                                          |                               |                                           | Name, Person Number, or by                |
| Person Management: Search ©                            |                               |                                           | Keywords                                  |
| ✓ Search                                               |                               | Advanced Saved Search All People          |                                           |
|                                                        |                               | * Required<br>** At least one is required |                                           |
| ** Name ** Keywords                                    |                               |                                           |                                           |
| ** Person Number Include ** National ID ** National ID | terminated work relationships |                                           | Select the                                |
|                                                        |                               | Search Reset Save                         | 4                                         |
|                                                        |                               |                                           | Search button                             |