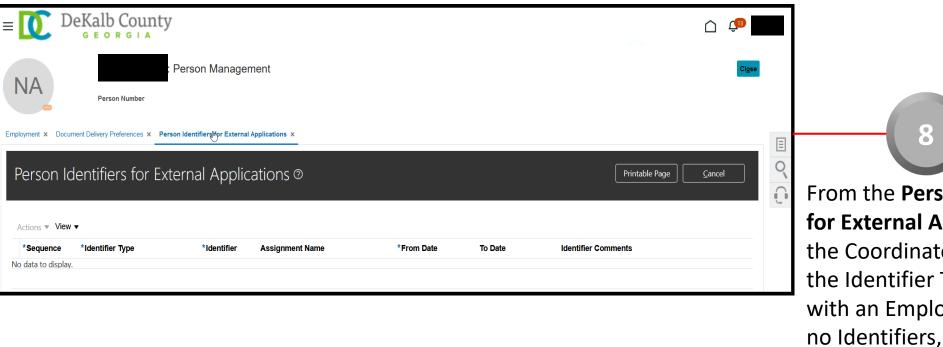

21040 - Accounting Te... Active - Payr.

Actions

Department

Once the Panel Drawer opens, select the **Person Identifiers for External Applications** link from the **Personal and Employment** section

From the **Person Identifiers for External Applications** tab, the Coordinator can review the Identifier Type associated with an Employee. If there are no Identifiers, a note on the page will indicate there is No data to display