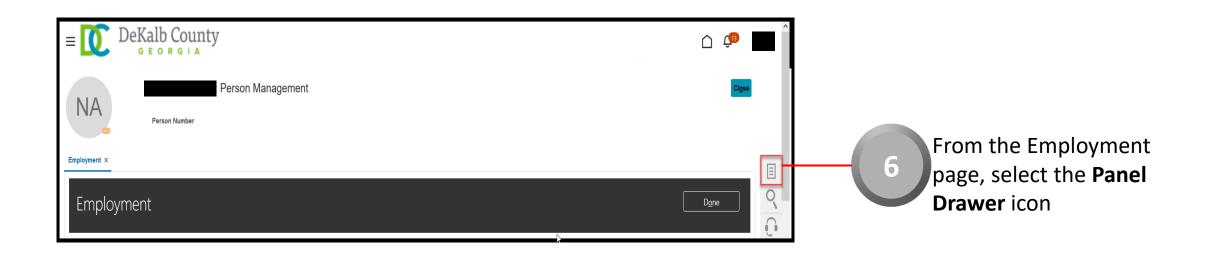

21040 - Accounting Te... Active - Payr.

Actions

Department

Once the Panel Drawer opens, select the **Person Identifiers for External Applications** link from the **Personal and Employment** section

From the **Person Identifiers for External Applications** tab, the Coordinator can review the Identifier Type associated with an Employee. If there are no Identifiers, a note on the page will indicate there is No data to display