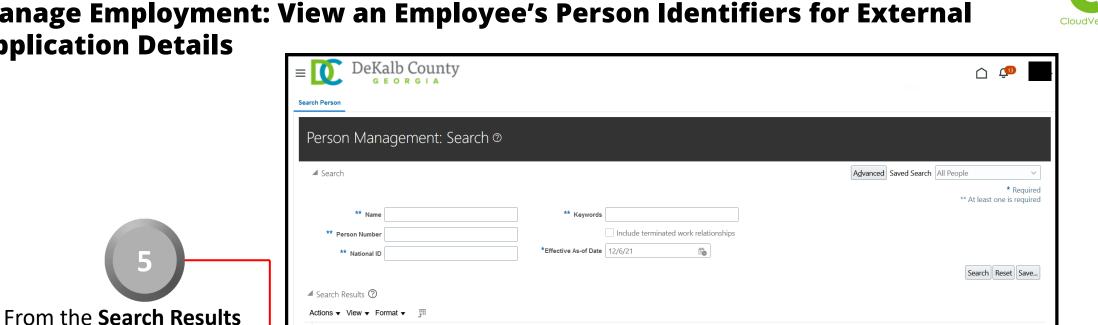

CloudVergent 360

|                                                        | E DeKalb Count                | У                                         | C 🗇                                       |
|--------------------------------------------------------|-------------------------------|-------------------------------------------|-------------------------------------------|
|                                                        | Search Person                 |                                           |                                           |
| 3                                                      | Person Management: S          | Search Ø                                  |                                           |
|                                                        | ∠ Search                      |                                           | Advanced Saved Search All People          |
| From the Person Management: Searc                      | .h                            |                                           | * Required<br>** At least one is required |
| page, key the Name or Employee Nu                      | mber Person Number            | ** Keywords                               |                                           |
| of the Employee                                        | ** National ID                | *Effective As-of Date 12/6/21             |                                           |
|                                                        |                               |                                           | Search Reset Save                         |
|                                                        |                               |                                           |                                           |
| DeKalb County                                          |                               |                                           | Employees may be searched by              |
| Search Person                                          |                               |                                           | Name, Person Number, or by                |
| Person Management: Search ©                            |                               |                                           | Keywords                                  |
| ✓ Search                                               |                               | Advanced Saved Search All People          |                                           |
|                                                        |                               | * Required<br>** At least one is required |                                           |
| ** Name ** Keywords                                    |                               |                                           |                                           |
| ** Person Number Include ** National ID ** National ID | terminated work relationships |                                           | Select the                                |
|                                                        |                               | Search Reset Save                         | 4                                         |
|                                                        |                               |                                           | Search button                             |