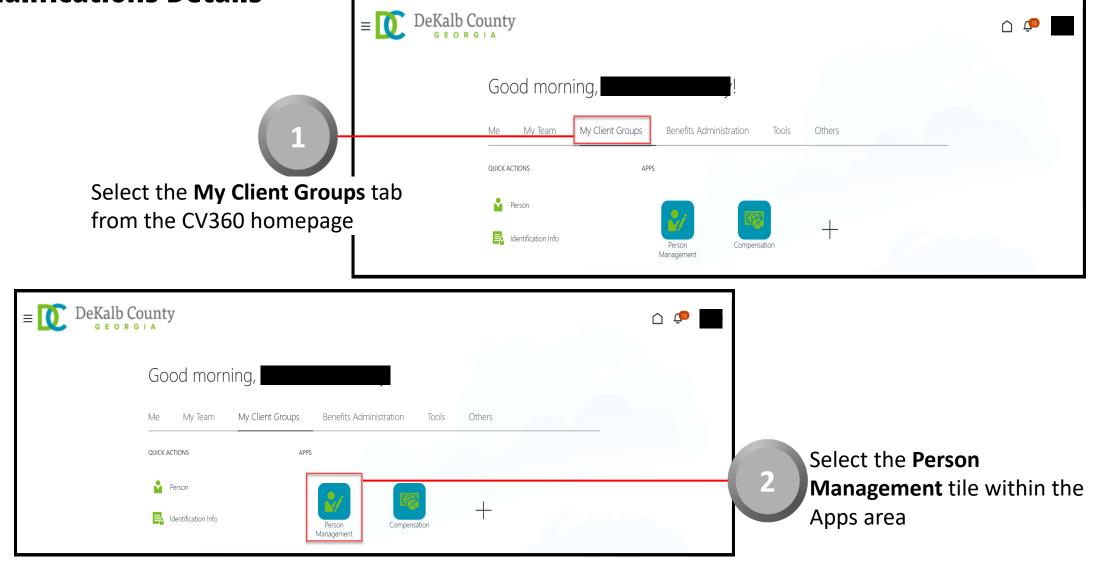

|                                                                              | $ = \bigcup_{\text{GEORGLA}} \text{DeKalb County} $ |                                           |                                                                          |
|------------------------------------------------------------------------------|-----------------------------------------------------|-------------------------------------------|--------------------------------------------------------------------------|
| 3                                                                            | Search Person<br>Person Management: Search @        | )                                         |                                                                          |
| From the <b>Person Management</b