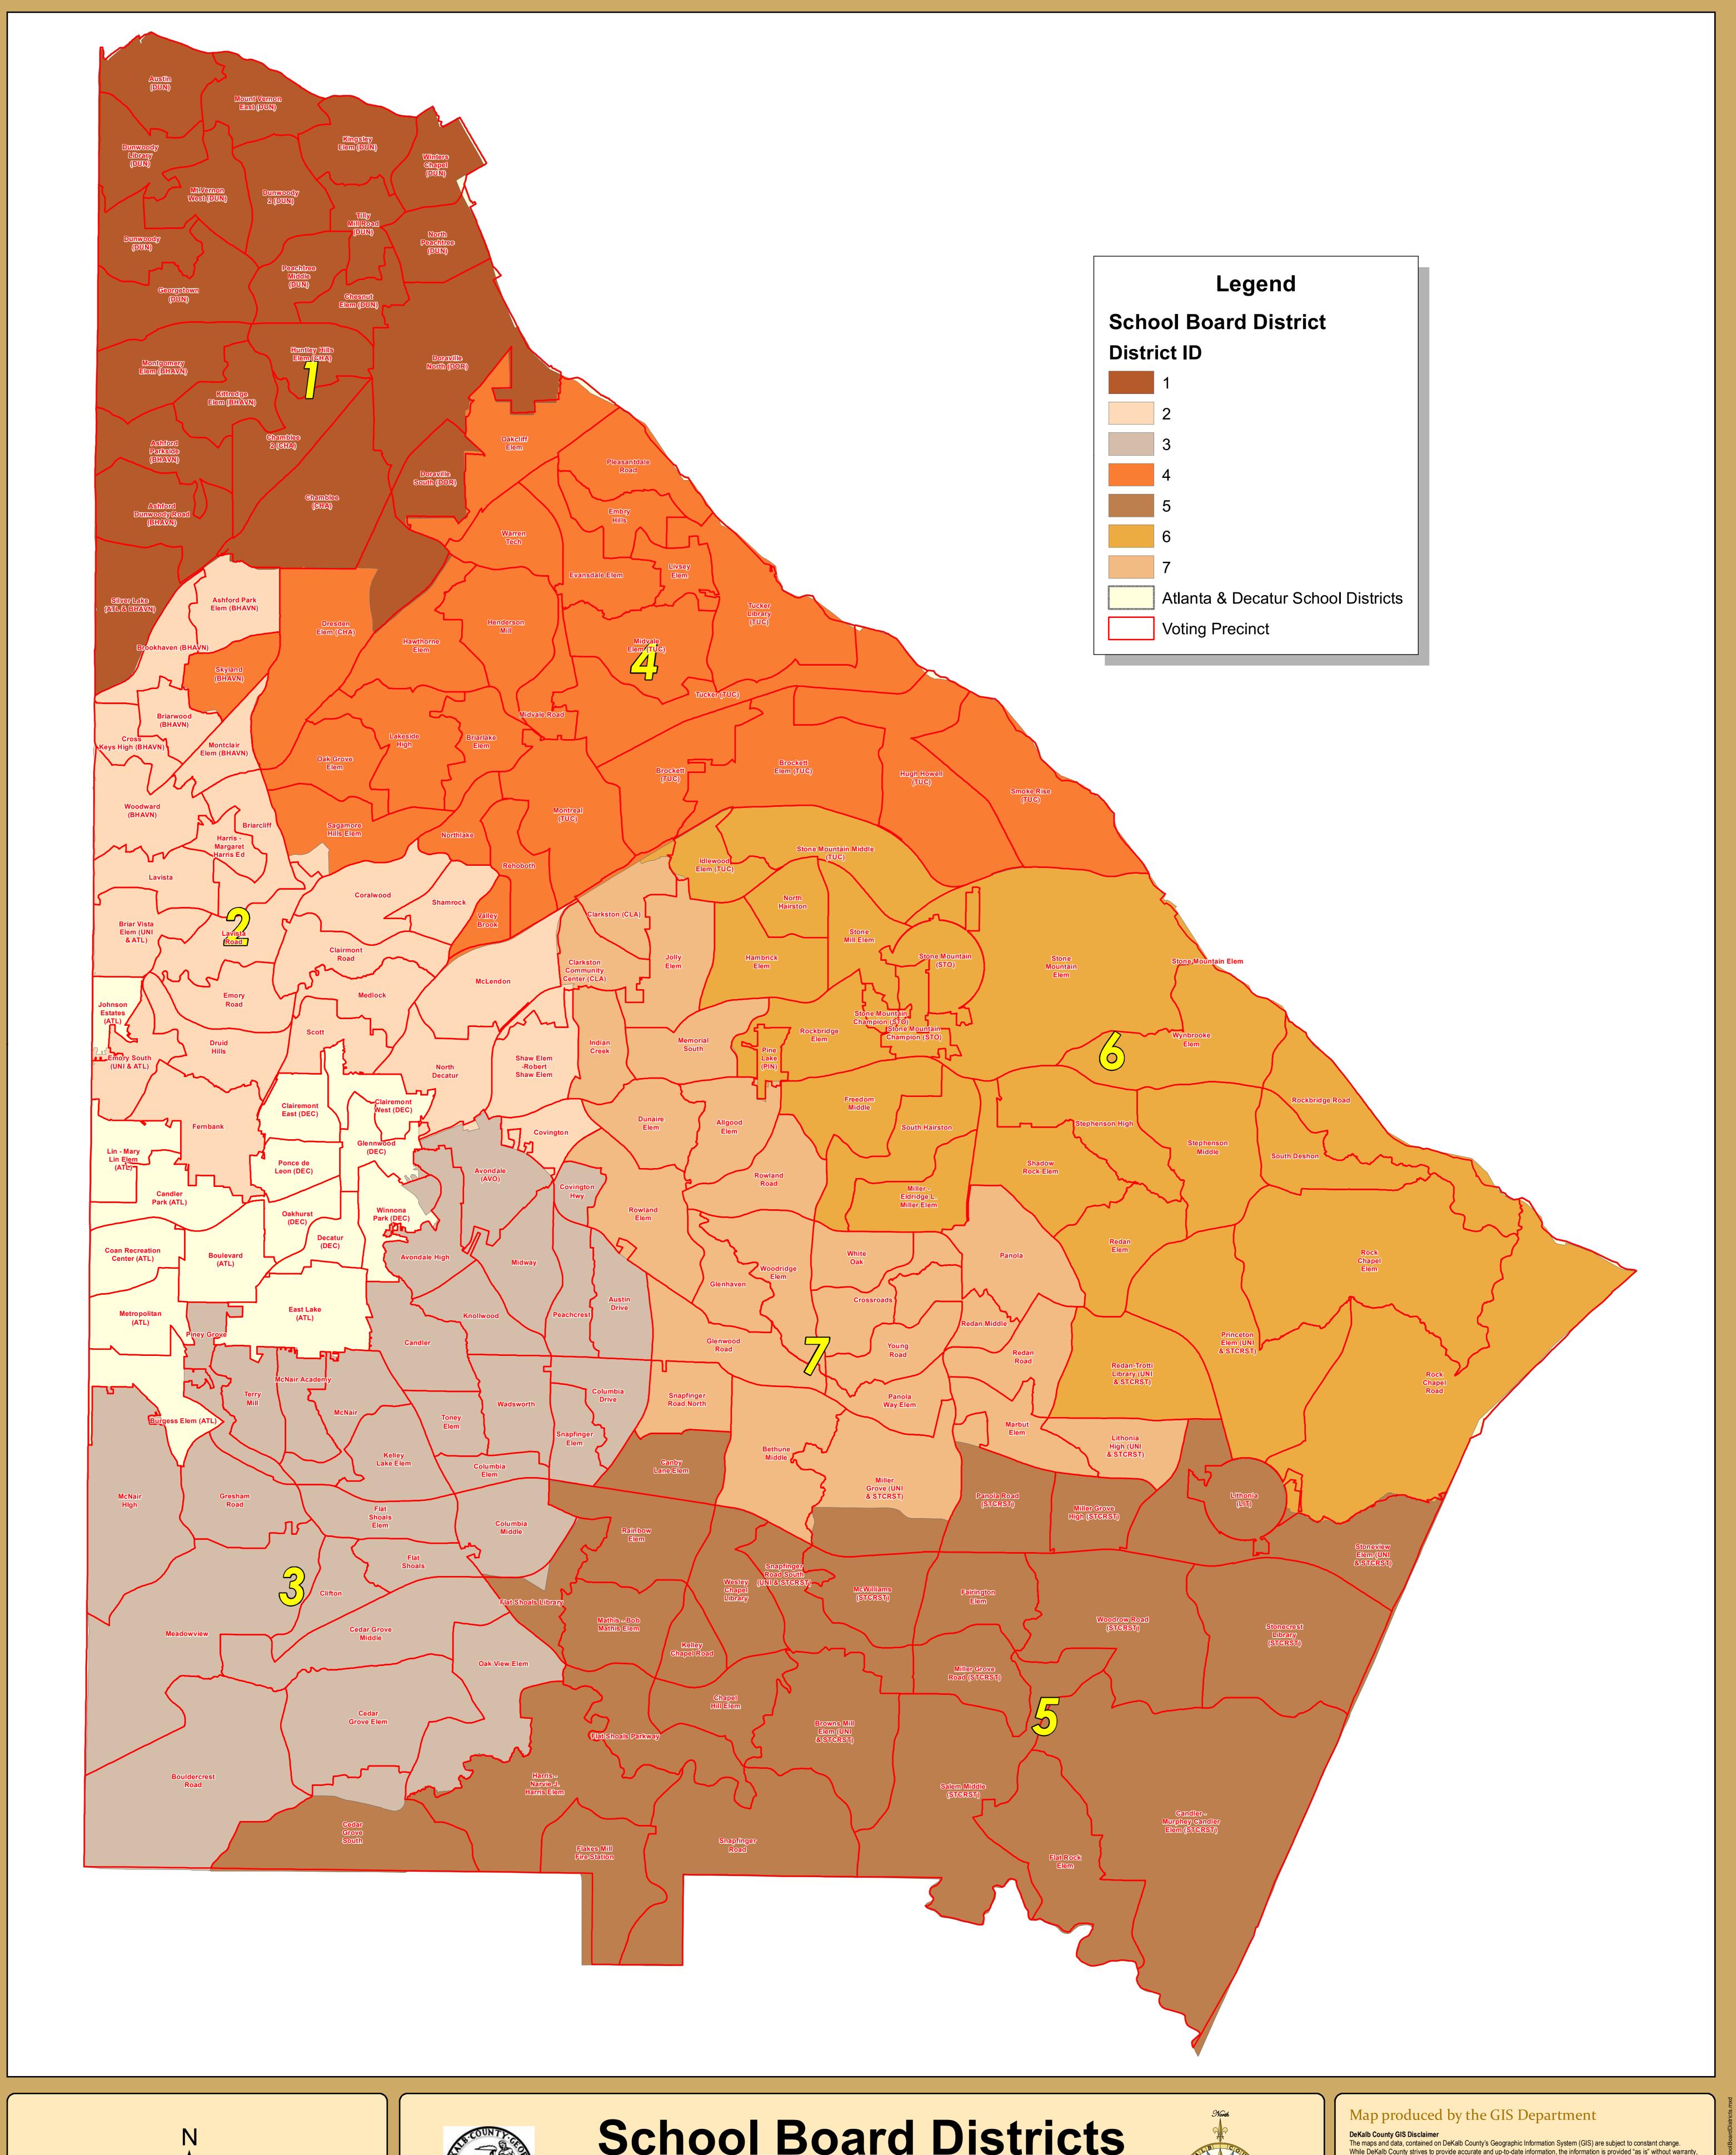

## **School Board Districts**

DeKalb County, GA

Geographic Information Systems Department

While DeKalb County strives to provide accurate and up-to-date information, the information is provided "as is" without warranty, representation or guarantee of any kind as to the content, sequence, accuracy, timeliness or completeness of any of the database information provided herein. DeKalb County explicitly disclaims all representations and warranties, including, without limitation, the implied warranties of merchantability and fitness for a particular purpose. In no event shall DeKalb County be liable for any special, indirect, or consequential damages whatsoever resulting from loss of use, data, or profits, whether in an action of contract, negligence, or other actions, arising out of or in connection with the use of the maps and/or data herein provided. The maps and data are for illustration purposes only and should not be relied upon for any reason. The maps and data are not suitable for site-specific decision-making nor should it be construed or used as a legal description. The areas depicted by maps and data are approximate, and are not necessarily accurate to surveying or engineering standards.