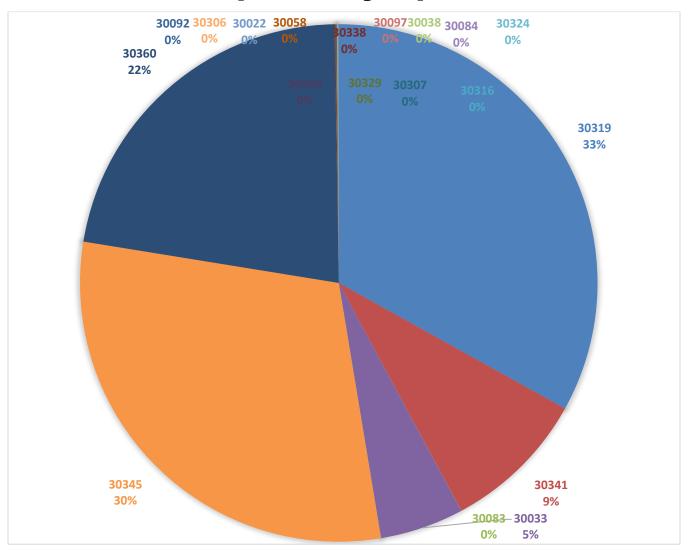

# **Complaints by Zip Code**

| Zip Code Guide |                   |                 |  |  |
|----------------|-------------------|-----------------|--|--|
| Zip Code       | Community         | % of Complaints |  |  |
| 30319          | Brookhaven        | 33%             |  |  |
| 30341          | Chamblee - North  | 9%              |  |  |
| 30345          | Chamblee – South  | 30%             |  |  |
| 30360          | Dunwoody          | 22%             |  |  |
| 30329          | North Druid Hills | <0.1%           |  |  |

| 30338  | Dunwoody          | <0.1% |
|--------|-------------------|-------|
| 30340  | Tucker            | <0.1% |
| 30033  | North Druid Hills | 5%    |
| 30058  | Stonecrest        | <0.1% |
| 30083  | Stone Mountain    | <0.1% |
| 30316  | Atlanta           | <0.1% |
| 30324  | Brookhaven        | <0.1% |
| 30097* | Duluth            | <0.1% |
| 30307  | Atlanta           | <0.1% |
| 30022  | Druid Hills       | <0.1% |
| 30038  | Lithonia          | <0.1% |
| 30084  | Tucker            | <0.1% |
| 30306* | Atlanta           | <0.1% |
| 30092* | Peachtree Corners | <0.1% |