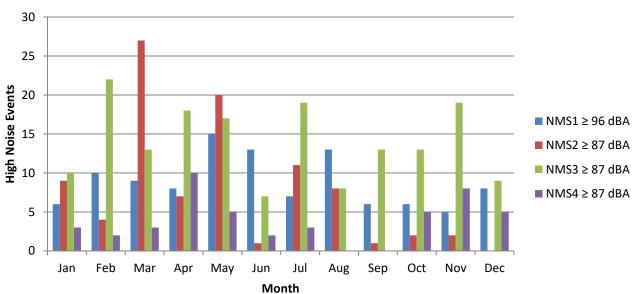

## **High Noise Event Threshold**

The high noise event threshold was developed to work with pilots in methods and techniques that could reduce aircraft noise levels in and around PDK and its residential areas. Noise Monitoring Station (NMS) 1 is located in a commercial district and is set at **96 dBA Lmax** or greater. All other monitors, NMS2, 3, & 4 are located in residential areas and are set at **87 dBA Lmax** or greater. A Total of **288** noise events occurs in 2024; with this **282** advisory letters were sent out for aircraft identified as Exceeding PDK's high noise event threshold.