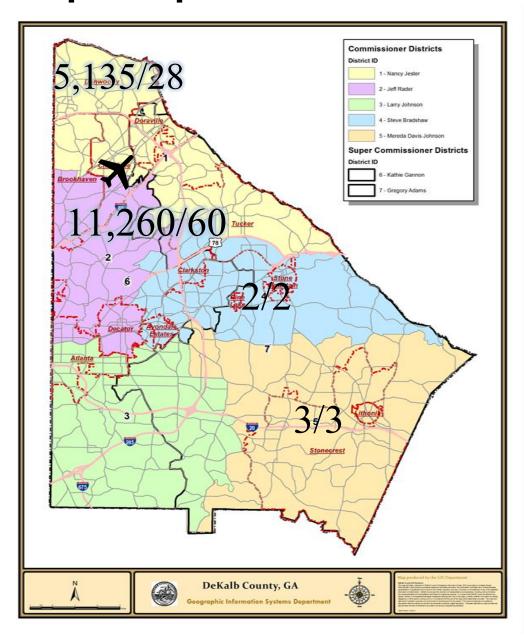

# **Complaints per Commission District**

Total Number of Complaints

Total Number of Complainants

16,411/ 99

There were 6 complainant(s) outside of DeKalb County with 11 complaint(s) total.