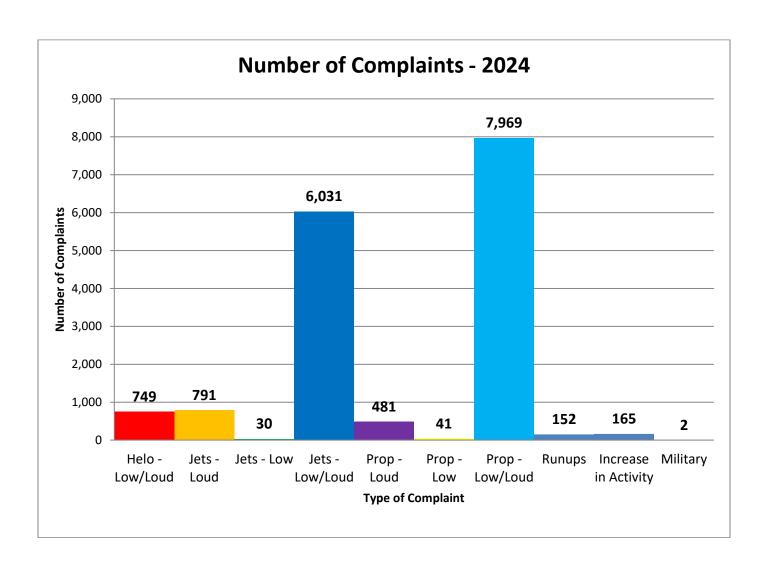

# **Noise Disturbance Summary**

| Total complaints<br>for 2024 | Monthly Complaint<br>Average 2024 | 2024 Complaints<br>per Household<br>(minus top two/Households) | 2024<br>Complaints<br>per Household |
|------------------------------|-----------------------------------|----------------------------------------------------------------|-------------------------------------|
| 16.411                       | 1.371                             | 69.5                                                           | All Inclusive                       |