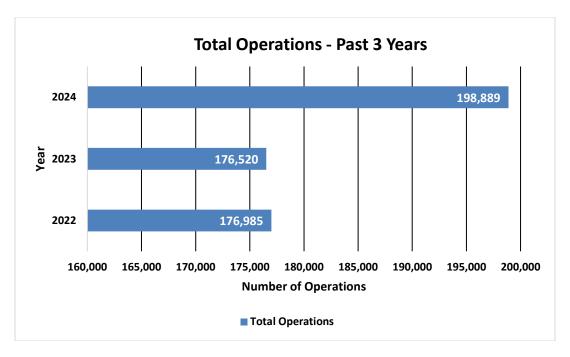

## **2024 Aircraft Operations:**

|                      | This    | Last Year                                                      | % Change from 2021 | 5-Year Average |  |
|----------------------|---------|----------------------------------------------------------------|--------------------|----------------|--|
|                      | Year    |                                                                |                    |                |  |
| Total Operations     | 198,889 | 176,520                                                        | 12.67%             | 169,747        |  |
| Itinerant            | 127,931 | 121,459                                                        | 5.33%              | 117,389        |  |
| Local                | 70,958  | 55,061                                                         | 28.87%             | 52,358         |  |
| Voluntary Curfew Ops | 5,250   | 4,644                                                          | 13.05%             | 4,657          |  |
| Prior Authorization  | 3,804   | (527) Noise disturbance calls associated with these flights.   |                    |                |  |
|                      | 3,004   | (198) Voluntary curfew ops were associated with these flights. |                    |                |  |

# **2024 Aircraft Operations Summary**

| 2023 Total Operations | 2024 Total Operations | Change from 20 <mark>23</mark> to 2024 |
|-----------------------|-----------------------|----------------------------------------|
| 176,520               | 198,889               | 12.67%                                 |