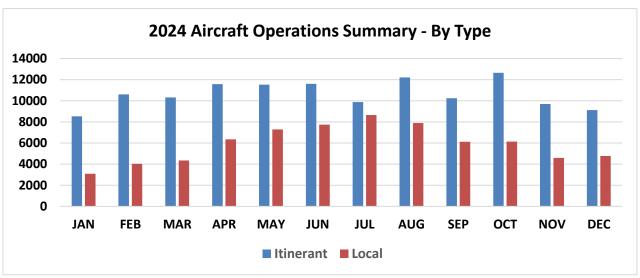

|     | 2024 Operations by Month |       |                                        |                     |
|-----|--------------------------|-------|----------------------------------------|---------------------|
|     | Itinerant                | Local | Total Tower-<br>Recorded<br>Operations | Voluntary<br>Curfew |
| JAN | 8,528                    | 3,094 | 11,622                                 | 255                 |
| FEB | 10,603                   | 4,063 | 14,626                                 | 362                 |
| MAR | 10,321                   | 4,338 | 14,659                                 | 368                 |
| APR | 11,573                   | 6,338 | 17,911                                 | 431                 |
| MAY | 12,204                   | 4,985 | 17,189                                 | 493                 |
| JUN | 11,598                   | 7,738 | 19,336                                 | 561                 |
| JUL | 18,226                   | 5,467 | 18,226                                 | 469                 |
| AUG | 12,209                   | 7,886 | 20,095                                 | 552                 |
| SEP | 10,238                   | 6,114 | 16,238                                 | 518                 |
| ОСТ | 12,644                   | 6,139 | 18,783                                 | 557                 |
| NOV | 9,701                    | 4,580 | 14,281                                 | 345                 |
| DEC | 9,111                    | 4,772 | 13,883                                 | 339                 |