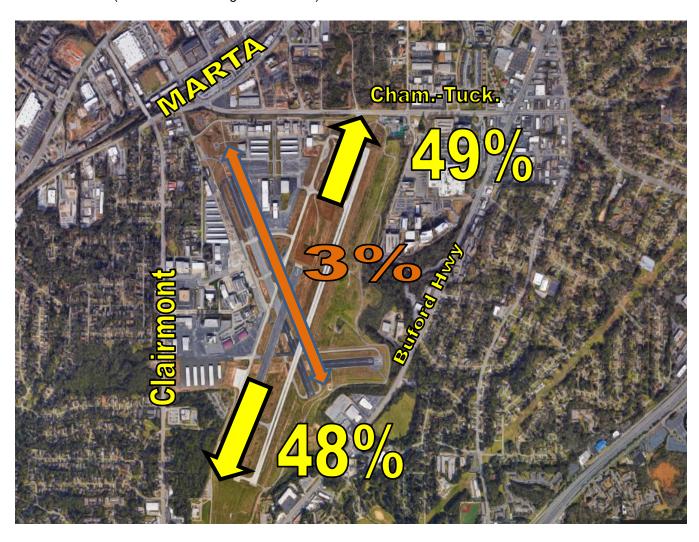

## **Runway Mode of Operations – 2024**

Directional use of runways has a major effect on flight patterns and the areas affected by flight operations. Weather and wind direction generally determines runway selection. When the tower is open, the FAA Air Traffic Control Tower determines the directional use of the runways. When possible, the tower will try to keep operations on a northbound flow (takeoffs and landings *to* the north) for noise abatement.