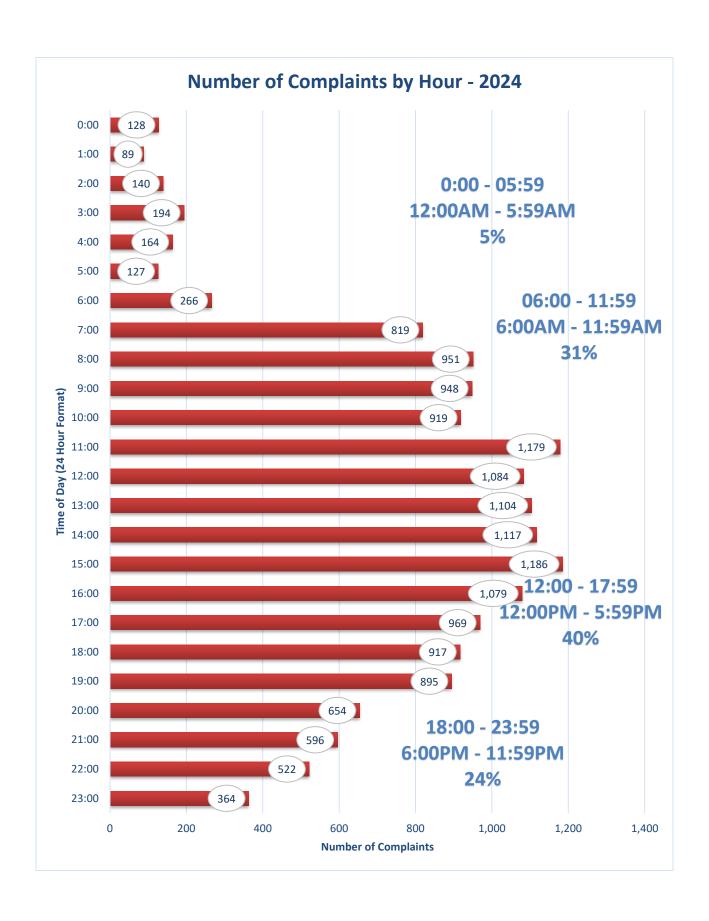

# **Noise Disturbance Summary**

| Total complaints<br>for 2024 | Monthly Complaint<br>Average 2024 | 2024 Complaints<br>per Household<br>(minus top two/Households) | 2024<br>Complaints<br>per Household |
|------------------------------|-----------------------------------|----------------------------------------------------------------|-------------------------------------|
| 16.411                       | 1.371                             | 69.5                                                           | All Inclusive                       |