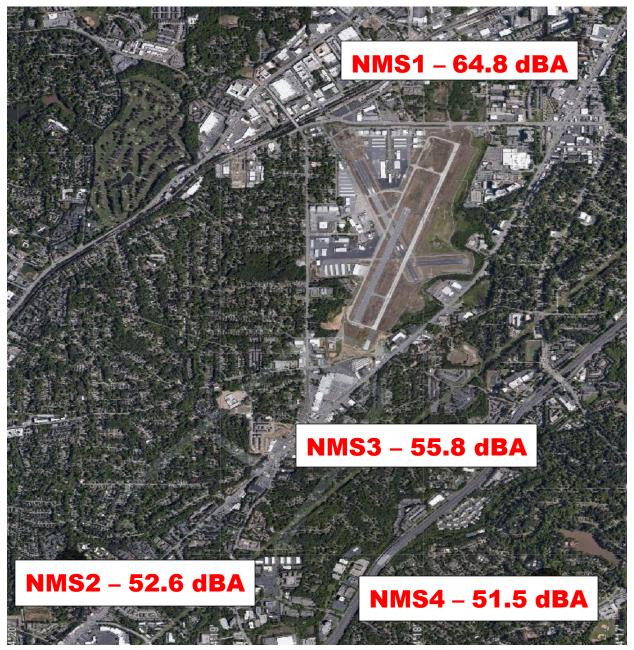

ise and Operations Monitoring System Op Type: Operation; Approach, Departure, or Overflight

Name: Name of Complainant

Offense Start: Date/Time of offense to complainant Flight ID: Tail number of aircraft or military call sign

Flight Time: Actual Date/Time of correlated offense NMS: Noise Monitoring Station

Rwy: Runway LMAX: Maximum A-weighted sound level for a given event

Please contact: *Korey Barnes, Airport Noise and Environmental Analyst*, for more information regarding the PDK Good Neighbor Program at (770) 936-5440 or <a href="mailto:kbarnes@dekalbcountyga.gov">kbarnes@dekalbcountyga.gov</a>.

PDK maintains a **hotline** that permits residents to report noise concerns by dialing: **(770) 936-5442** or e-mailing: pdknoise@dekalbcountyga.gov

## **2024 Noise Levels at Monitors**



## **Noise Terminology**

- Decibels (dB) are the unit of measurement on the loudness scale. Decibels that a human can hear are called "A-weighted" or "dBA" on the sound frequency scale.
- The decibel scale is logarithmic, not linear. The smallest detectable change 1 dB; 3 dB for a human is readily detectable; 10 dB seems twice as loud.

- Lmax The maximum A-weighted sound level for a given event the highest level registered on the scale or meter; is not related to the duration for the event.
- DNL A 24-hour time-averaged sound exposure level. It is the noise metric of choice in aircraft sound level measurement. It is also used to define noise contours of equal exposure. All Federal agencies have adopted DNL (LDNA) as the metric for airport noise analysis. (Day Night Level) (Day Night Le