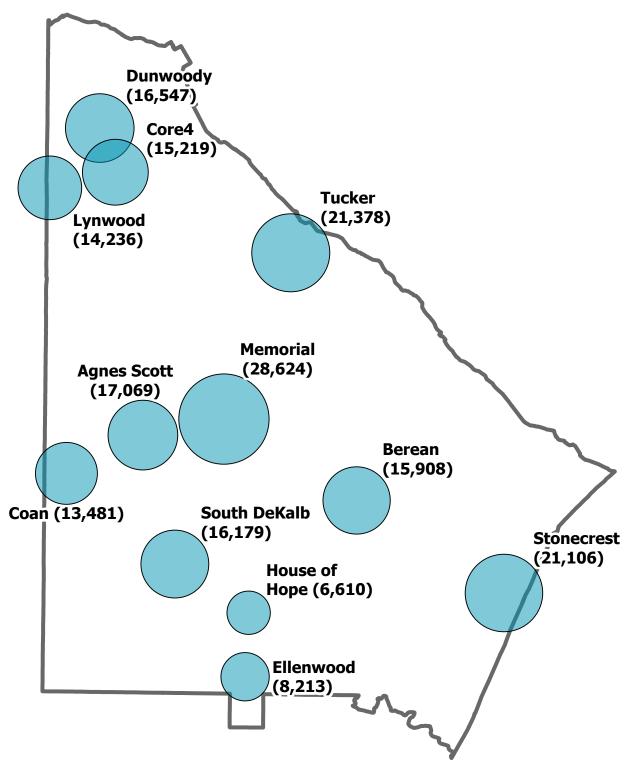

r a particular purpose. In no event shall DeKalb County be liable for any special, indirect, or consequential damages whatsoever resulting from loss of use, data, or profits, whether in an action of contract, negligence, or other actions, arising out of or in connection with the use of the maps and/or data herein provided. The maps and data are for illustration purposes only and should not be relied upon for any reason. The maps and data are not suitable for site-specific decision-making nor should it be construed or used as a legal description. The areas depicted by maps and data are approximate, and are not necessarily accurate to surveying or engineering standards.

# Proposed Advance Locations May 24, 2022 General Primary



# Advance Voting Turnout

## November 2020 General Election







**DeKalb County, GA** 

**Drop Box Accessibility** 



DeKalb County GIS Disclaimer

The maps and data, contained on DeKalb County's Geographic Information System (GIS) are subject to constant change. While DeKalb County strives to provide accurate and up-to-date information, the information is provided "as is" without warranty, representation or guarantee of any kind as to the content, sequence, accuracy, timeliness or completeness of any of the database information provided herein. DeKalb County explicitly disclaims all representations and warranties, including, without limitation, the implied warranties of merchantability and fitness for a particular purpose. In no event shall DeKalb County be liable for any special, indirect, or consequential damages whatsoever resulting from los