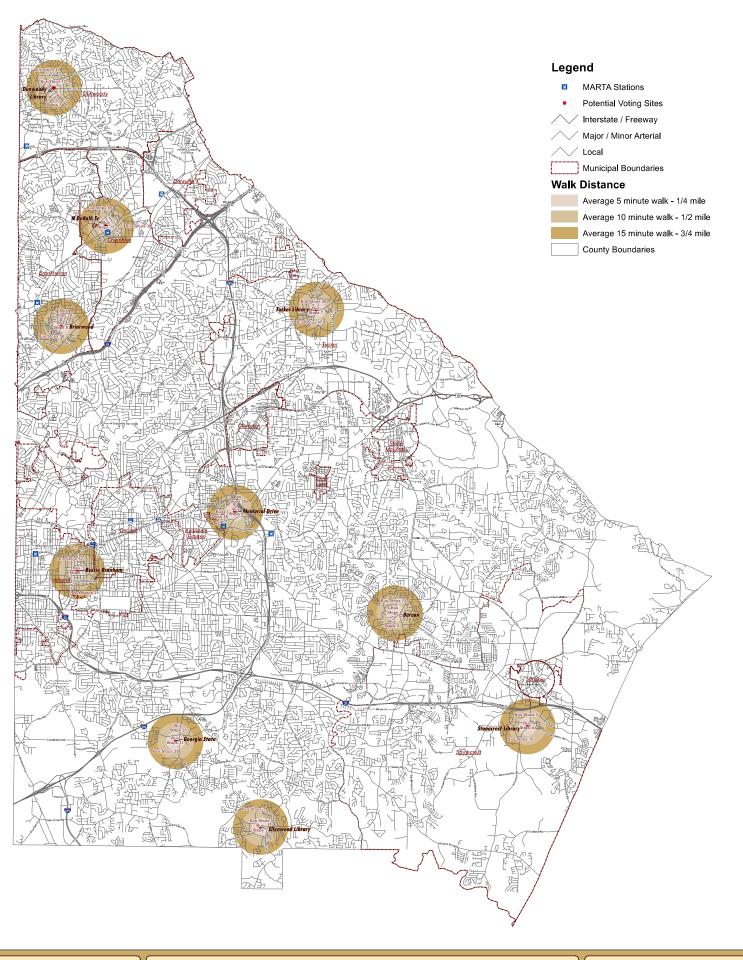

Ms. Hart announced that the number of precincts and proposed locations for early voting are being finalized for Board approval. Also, the State is implementing a new registration system and staff will complete training on the new system in the weeks to follow.