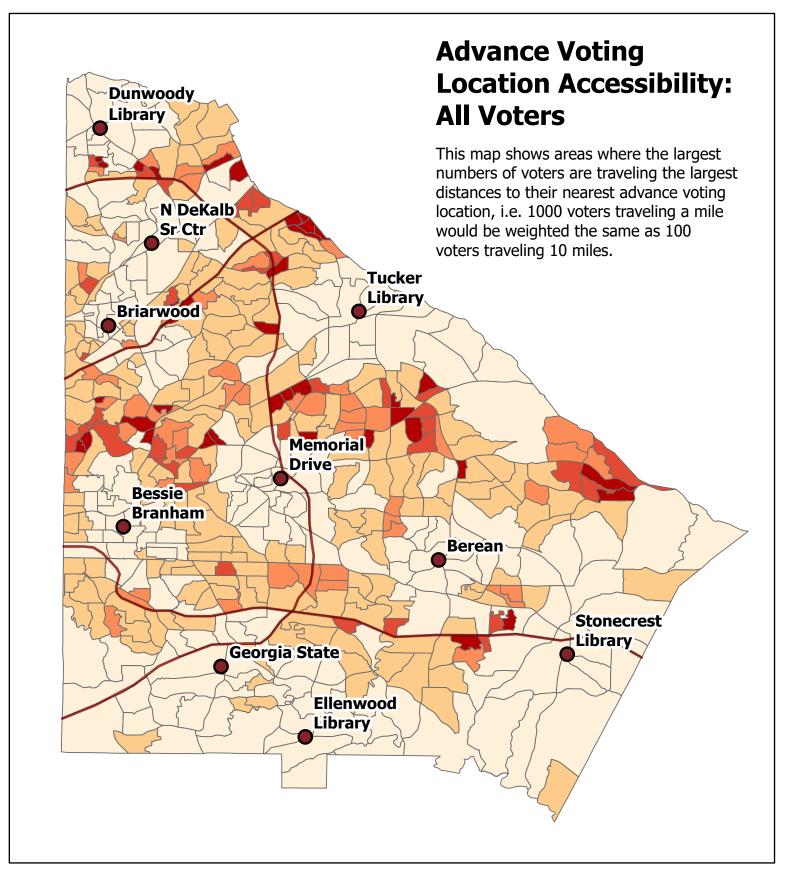

--------|--------|--------|
| 1     | 28.72% | 28.54% | 25.08% | 32.21% | 29.05% | 25.61%  | 33.85% | 28.52% | 27.44% |
| 2     | 35.11% | 37.22% | 35.28% | 32.66% | 38.69% | 38.41%  | 34.91% | 35.44% | 37.07% |
| 3     | 29.50% | 31.29% | 30.19% | 28.18% | 24.80% | 28.05%  | 28.43% | 29.34% | 29.34% |
| 4     | 4.89%  | 2.69%  | 6.28%  | 6.35%  | 6.89%  | 7.93%   | 2.63%  | 5.04%  | 4.52%  |
| 5     | 1.12%  | 0.21%  | 2.00%  | 0.39%  | 0.46%  | 0.00%   | 0.11%  | 1.24%  | 0.88%  |
| 6     | 0.66%  | 0.06%  | 1.17%  | 0.21%  | 0.11%  | 0.00%   | 0.07%  | 0.42%  | 0.75%  |

### Map

On the next page is a map showing where the largest numbers of residents would have to travel the largest distances: i.e., 1000 people traveling a mile are displayed the same as 100 people traveling 10 miles.





#### **DeKalb County, GA**

### Advance Voting Location Accessibility

0 1 2 Miles

#### DeKalb County GIS Disclaimer

The maps and data, contained on DeKalb County's Geographic Information System (GIS) are subject to constant change. While DeKalb County strives to provide accurate and up-to-date information, the information is provided "as is" without warranty, representation or guarantee of any kind as to the content, sequence, accuracy, timeliness or completeness of any of the database information provided herein. DeKalb County explicitly disclaims all representations and warranties, including, without limitation, the implied warranties of merchantability and fitness for a particular purpose. In no event shall DeKalb County be liable for any special, indirect, or consequential damag