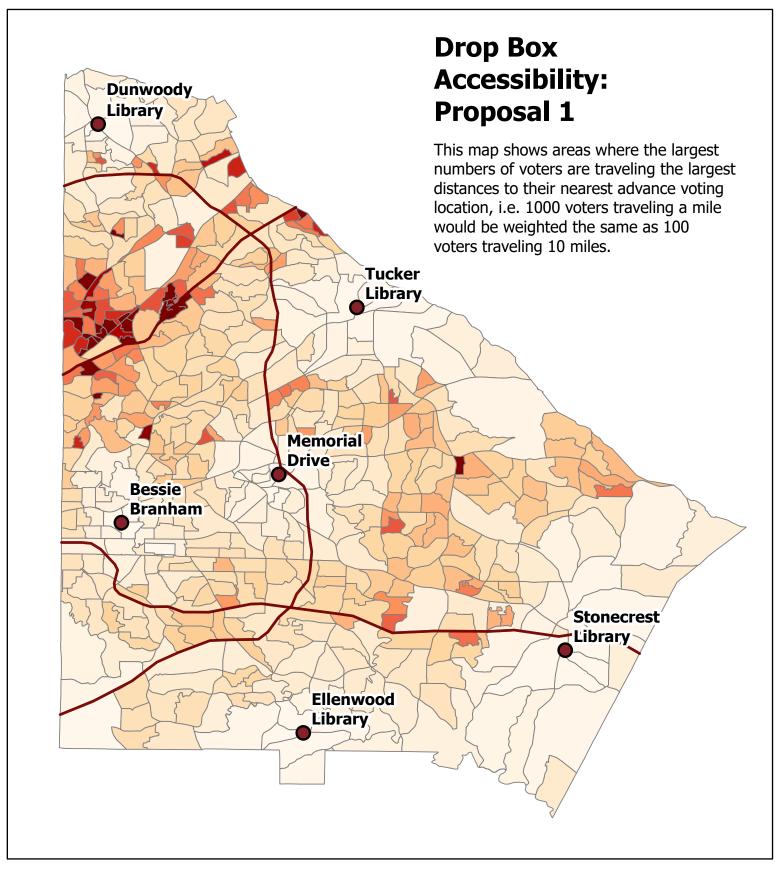

a particular purpose. In no event shall DeKalb County be liable for any special, indirect, or consequential damages whatsoever resulting from loss of use, data, or profits, whether in an action of contract, negligence, or other actions, arising out of or in connection with the use of the maps and/or data herein provided. The maps and data are for illustration purposes only and should not be relied upon for any reason. The maps and data are not suitable for site-specific decision-making nor should it be construed or used as a legal description. The areas depicted by maps and data are approximate, and are not necessarily accurate to surveying or engineering standards.

# Proposed Advance Locations May 24, 2022 General Primary



# Advance Voting Turnout

## November 2020 General Election







**DeKalb County, GA** 

**Drop Box Accessibility** 



DeKalb County GIS Disclaimer

The maps and data, contained on DeKalb County's Geographic Information System (GIS) are subject to constant change. While DeKalb County strives to provide accurate and up-to-date information, the information is provided "as is" without warranty, representation or guarantee of any kind as to the content, sequence, accuracy, timeliness or completeness of any of the database information provided herein. DeKalb County explicitly disclaims all representations and warranties, including, without limitation, the implied warranties of merchantability and fitness for a particular purpose. In no event shall DeKalb County be liable for any special, indirect, or consequential damages whatsoever resulting from loss