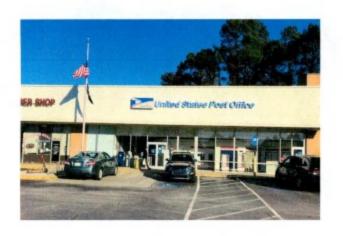

Printed Name of Notary Public

My commission expires:

OHC Jan H Appling
Notary Public, DeKalb County, Georg
My Commission Expires 11/17/202:

STATE OF GEORGIA **COUNTY OF DEKALB** 

| The undersigned Gail A. Lee declares under penalty of perjury under the laws of Ge                                                                                                                                                                                                                                                                                                                                      | orgia                |
|-------------------------------------------------------------------------------------------------------------------------------------------------------------------------------------------------------------------------------------------------------------------------------------------------------------------------------------------------------------------------------------------------------------------------|----------------------|
| (Affiant Name) that the following is true and correct.                                                                                                                                                                                                                                                                                                                                                                  |                      |
| <ol> <li>I am over the age of 18 and am a resident of DeKalb County in the State of Georgi have personal knowledge of the facts herein and, if called as a witness, could testif the truth and accuracy thereto.</li> <li>I suffer no legal disabilities and have personal knowledge of the facts set forth belo I affirm that:         Challenged Voter Name: Angela Dee Washington Voter ID: 10832848     </li> </ol> | fy to                |
| Basis of Challenge: Voter's residency status at initial registration                                                                                                                                                                                                                                                                                                                                                    |                      |
| Registered Address: 977 Montreal Rd, Clarkston Unit 413, GA 30021                                                                                                                                                                                                                                                                                                                                                       |                      |
| Evidence:                                                                                                                                                                                                                                                                                                                                                                                                               |                      |
| 977 Montreal Rd is a stand-alone United States Post Office building (Exhibit A)                                                                                                                                                                                                                                                                                                                                         |                      |
| Their rental P.O. Boxes are numbered from 1 - 1320                                                                                                                                                                                                                                                                                                                                                                      |                      |
| I have walked the property. There are no residential units. The property is used solely for postal business and parking.                                                                                                                                                                                                                                                                                                |                      |
| Conclusion: This is a rental postal mailbox, not a residence.                                                                                                                                                                                                                                                                                                                                                           |                      |
| <ol> <li>I affirm I am under no duress to sign this affidavit, and I declare that, to the best of<br/>knowledge and belief, the information herein is true, correct and complete.</li> </ol>                                                                                                                                                                                                                            | my                   |
| Executed this 25th day of March , 2022.                                                                                                                                                                                                                                                                                                                                                                                 | 04                   |
| AFFIANT SIGNATURE: Salla Lee                                                                                                                                                                                                                                                                                                                                                                                            | 39<br>88<br>88<br>88 |
| 3084 Wanda Woods Drive<br>Atlanta, GA 30340                                                                                                                                                                                                                                                                                                                                                                             |                      |
| Notary Acknowledgment                                                                                                                                                                                                                                                                                                                                                                                                   | j.                   |
| STATE OF GEORGIA<br>COUNTY OF DEKALB                                                                                                                                                                                                                                                                                                                                                                                    |                      |
| Subscribed and affirmed before me on this 25 day of March, 2022.                                                                                                                                                                                                                                                                                                                                                        | _                    |
| Signature of Notary Public                                                                                                                                                                                                                                                                                                                                                                                              | _                    |
|                                                                                                                                                                                                                                                                                                                                                                                                                         |                      |
| [SEAL]                                                                                                                                                                                                                                                                                                                                                                                                                  |                      |

Printed Name of Notary Public

My commission expires: My Commission Expires 1 1/17/2023

| STATE | OF | GEC  | RGI  | Α  |
|-------|----|------|------|----|
| COUNT | ΥO | F DE | EKAI | LB |

| OCONTT OF BEITALD                                                                                                                                                                                                                                                                                    |           |       |
|------------------------------------------------------------------------------------------------------------------------------------------------------------------------------------------------------------------------------------------------------------------------------------------------------|-----------|-------|
| The undersigned <u>Gail A. Lee</u> declares under penalty of perjury under the laws (Affiant Name) that the following is true and correct.                                                                                                                                                           | of Geo    | orgia |
| that the following is true and correct.                                                                                                                                                                                                                                                              |           |       |
| <ol> <li>I am over the age of 18 and am a resident of DeKalb County in the State of have personal knowledge of the facts herein and, if called as a witness, cou the truth and accuracy thereto.</li> <li>I suffer no legal disabilities and have personal knowledge of the facts set for</li> </ol> | ld testif | y to  |
| 3. I affirm that:                                                                                                                                                                                                                                                                                    |           |       |
| Challenged Voter Name: Vaneka Lashawn Williams Voter ID: 1072                                                                                                                                                                                                                                        | 3466      |       |
| Basis of Challenge: Voter's residency status at initial registration                                                                                                                                                                                                                                 |           |       |
| Registered Address: 977 Montreal Rd, Clarkston Unit 1063, GA 30021                                                                                                                                                                                                                                   |           |       |
| Evidence:                                                                                                                                                                                                                                                                                            |           |       |
| 977 Montreal Rd is a stand-alone United States Post Office building (Exhi                                                                                                                                                                                                                            | bit A)    |       |
| Their rental P.O. Boxes are numbered from 1 - 1320                                                                                                                                                                                                                                                   |           |       |
| I have walked the property. There are no residential units. The property is solely for postal business and parking.                                                                                                                                                                                  | used      |       |
| Conclusion: This is a rental postal mailbox, not a residence.                                                                                                                                                                                                                                        |           |       |
| <ol> <li>I affirm I am under no duress to sign this affidavit, and I declare that, to the be<br/>knowledge and belief, the information herein is true, correct and complete.</li> </ol>                                                                                                              | est of r  | ny    |
| Executed this 25th day of March , 2022.                                                                                                                                                                                                                                                              | 2022 MAR  | S.    |
| AFFIANT SIGNATURE:                                                                                                                                                                                                                                                                                   | MAR 23    |       |
| 3084 Wanda Woods Drive                                                                                                                                                                                                                                                                               |           | 130   |
| Atlanta, GA 30340                                                                                                                                                                                                                                                                                    |           |       |
| Notary Acknowledgment                                                                                                                                                                                                                                                                                | 53        | 7     |
| STATE OF GEORGIA<br>COUNTY OF DEKALB                                                                                                                                                                                                                                                                 |           |       |
| Subscribed and affirmed before me on this 25th day of, 2022.                                                                                                                                                                                                                                         | 1:0       | フ     |
| HART- MAROLI                                                                                                                                                                                                                                                                                         | 10        |       |
| Signature of Notary Public                                                                                                                                                                                                                                                                           |           |       |
| [CEAL]                                                                                                                                                                                                                                                                                               |           |       |

Printed Name of Notary Public Jan H Appling.

Notary Public, DeKalb County, Georgia
My Commission Expires 11/17/2023