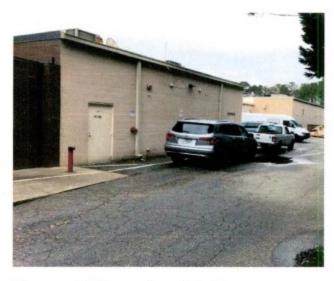

#### STATE OF GEORGIA COUNTY OF DEKALB

The undersigned Gail A. Lee declares under penalty of perjury under the laws of Georgia (Affiant Name) that the following is true and correct.

| 1.     |                                       | herein and, if called as a witness, could testify to                                                |                       |                     |
|--------|---------------------------------------|-----------------------------------------------------------------------------------------------------|-----------------------|---------------------|
| 2.     |                                       | have personal knowledge of the facts set forth be                                                   | elow.                 |                     |
|        | I affirm that:                        |                                                                                                     |                       |                     |
|        | Challenged Voter Name: Mich           | ael Lawrence Assevero Voter ID: 8064555                                                             |                       |                     |
|        |                                       | dency status at initial registration                                                                |                       |                     |
|        | Registered Address: 1270 Card         | oline St NE, Ste D120, Atlanta, GA 30307                                                            |                       |                     |
|        | Evidence:                             |                                                                                                     |                       |                     |
|        | 1270 Caroline St NE is a singl        | e story commercial building housing several store                                                   | e units.              |                     |
|        | The UPS store at this address         | is Suite <b>D120</b> (See Exhibit A – business card)                                                |                       |                     |
|        | The clerk tells me their rental r     | mailboxes are numbered 1 to 500.                                                                    |                       |                     |
|        | Exhibit BStreet view from Go          | ogle Maps. Exhibit C Back entrance.                                                                 |                       |                     |
|        | I have walked the property. Ti        | here are no residential units in the building.                                                      |                       |                     |
|        | Conclusion: This is the address       | of the UPS store, not a residence.                                                                  |                       |                     |
| 4.     |                                       | sign this affidavit, and I declare that, to the best on ation herein is true, correct and complete. | of my                 |                     |
| Execut | ed this 25 <sup>th</sup> day of March | , 2022.                                                                                             | 207                   | en som              |
|        | NT SIGNATURE:                         | full Lee                                                                                            | 22 HAR                | ZHK.                |
|        | Vanda Woods Drive<br>, GA 30340       |                                                                                                     | 28                    | 四名信                 |
|        | ••                                    |                                                                                                     | 2                     | - HEER              |
|        | Not                                   | ary Acknowledgment                                                                                  | 122                   | で記録                 |
|        | OF GEORGIA<br>TY OF DEKALB            |                                                                                                     | PM 12: 04             | Same J<br>street is |
| Subscr | ibed and affirmed before me on t      | this <u>25</u> <sup>4</sup> day of <u>March</u> , 2022.                                             | 0. (                  | 7                   |
|        |                                       | Signature of Notary Public                                                                          | Mex                   | -                   |
|        | A                                     |                                                                                                     |                       |                     |
|        | [SEAL]                                | Drinted Name of Nature Date                                                                         | 4.6.6                 | _                   |
|        |                                       | Notary Public.                                                                                      | n H Appling DeKalb Co | unty, Georg         |
|        |                                       | My commission expires: My Commiss                                                                   | ion Expires           | 11/17/2023          |

#### STATE OF GEORGIA COUNTY OF DEKALB

The undersigned Gail A. Lee declares under penalty of perjury under the laws of Georgia (Affiant Name) that the following is true and correct.

| 1.      | I am over the age of 18 and am a resident personal knowledge of the facts herein and     |                                              |                 |          |
|---------|------------------------------------------------------------------------------------------|----------------------------------------------|-----------------|----------|
|         | accuracy thereto. I suffer no legal disabilities and have perso I affirm that:           |                                              |                 |          |
|         | Challenged Voter Name: Delecia Daniell                                                   |                                              |                 |          |
|         | Basis of Challenge: Voter's residency stat                                               |                                              |                 |          |
|         | Registered Address: 1270 Caroline St NE                                                  | , Ste D120, Atlanta, GA 30307                |                 |          |
|         | Evidence:                                                                                |                                              |                 |          |
|         |                                                                                          | nmercial building housing several store uni  | ts.             |          |
|         | The UPS store at this address is Suite D                                                 | * * * * * * * * * * * * * * * * * * * *      |                 |          |
|         | The clerk tells me their rental mailboxes                                                | are numbered 1 to 500.                       |                 |          |
|         | Exhibit BStreet view from Google Maps                                                    | . Exhibit C Back entrance.                   |                 |          |
|         | I have walked the property. There are no                                                 | residential units in the building.           |                 |          |
|         | Conclusion: This is clearly the UPS store a                                              | address, not a residence.                    |                 |          |
| 4.      | I affirm I am under no duress to sign this at knowledge and belief, the information here |                                              | ,               |          |
| Execu   | ted this 25 <sup>-th</sup> day ofMarch                                                   | , 2022.                                      |                 |          |
|         | NT SIGNATURE: Saul                                                                       | l Lee                                        | 2022 HAR        | Š        |
|         | Vanda Woods Drive                                                                        |                                              | 753             | 25       |
| Atlanta | a, GA 30340                                                                              |                                              | 28              | DA       |
|         | Notary Ack                                                                               | nowledgment                                  |                 | m D      |
|         | rotary Aon                                                                               |                                              | PH 12:          | 57       |
|         | OF GEORGIA                                                                               |                                              | N               | 중봉       |
| COUN    | TY OF DEKALB                                                                             |                                              | 9               | 127      |
| Subsc   | ribed and affirmed before me on this 25+4                                                | ay ofMarch, 2022.                            |                 |          |
|         |                                                                                          | Signature of Notary Public                   | 4               | <i>2</i> |
|         | P C                                                                                      |                                              |                 |          |
|         | [SEAL]                                                                                   | Drinted Name of Nature D. L.P.               |                 | _        |
|         |                                                                                          | Printed Name of Notary Public Jan H App      | iling<br>County | Georgia  |
|         |                                                                                          | My commission expires: My Commission Expires | res 11/         | 17/2023  |