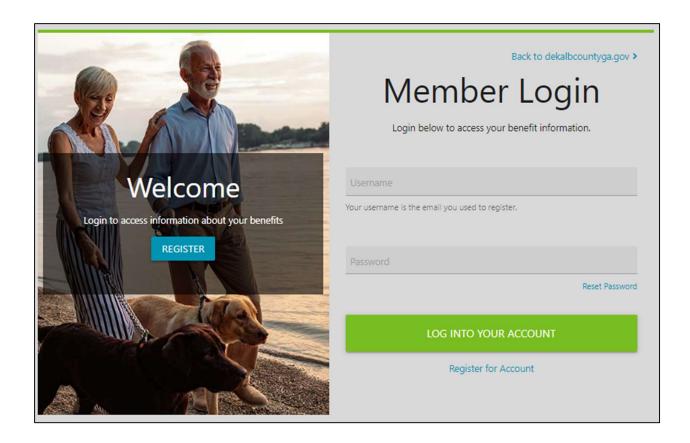

This is the Login page where you can log in to access your benefit information. Click on **REGISTER FOR ACCOUNT** to create an account.

### Step 5: Log In

- Congratulations! You may now log in to view your benefits.
- Click on username. Your username is the email address you registered with.
- Click on password. Fill it in with password you registered with.
- Click on LOG INTO YOUR ACCOUNT.