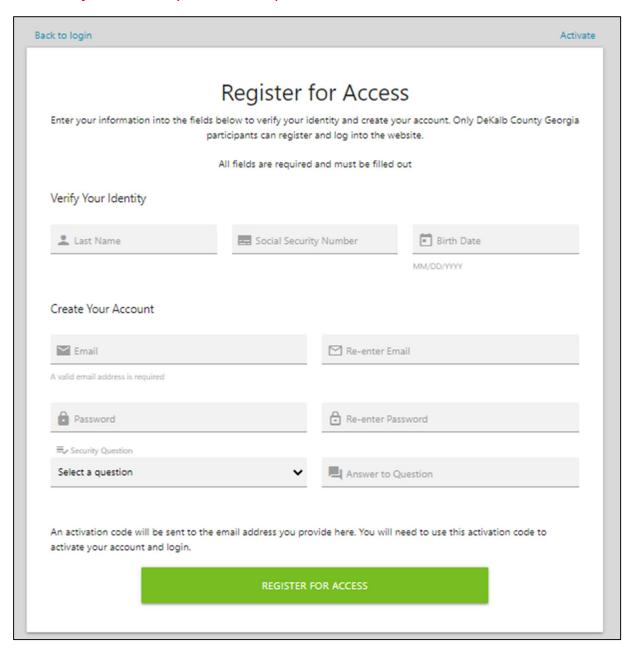

#### **Step 2: Register for Account**

- Click on REGISTER FOR ACCOUNT
- Register for Account
  - Click on each box and fill out the field
  - o All fields are required. Incomplete boxes will be marked red.
- Verify Your Identity
  - o Click on Last Name, SSN, Date of Birth and fill in each box
- Create Your Account
  - o Enter valid email (click on box).
  - o Enter it twice
  - Create password (click on box)
  - 8 24 characters, 1 capital letter, 1 special character, 1 number
  - o Enter it twice
  - Select a security question
  - o Enter security answer
- Click REGISTER FOR ACCESS

#### Register for Account

- Click on each box and fill out the field
- All fields are required. Incomplete boxes will be marked red.