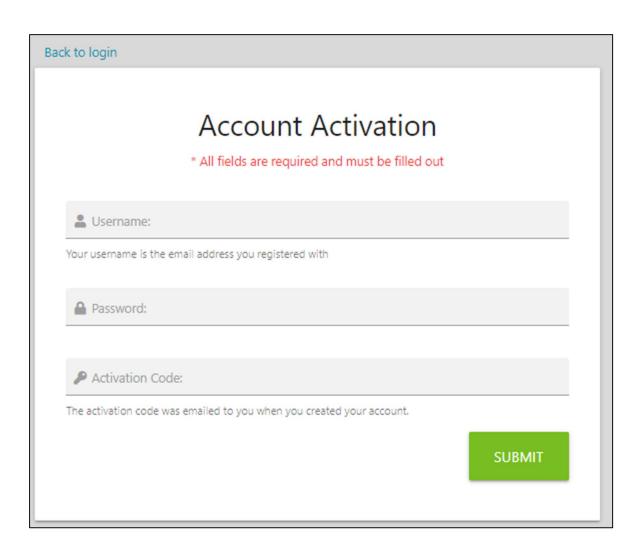

#### **Step 3: Find Activation Code**

- An activation code will be sent to your email address
- Search for an email titled "Member Website Registration"
- Check your SPAM folder if needed for an email from isite@issi-webportal.com
- Write down Activation Code.
- Click on ACTIVATE ACCOUNT

#### **Step 4: Activate Account**

- Click on each box and fill out the field
- Click on username. Your username is the email address you registered with.
- Click on password. Fill it in with password you registered with.
- Click on activation code. Fill it in with the code from your email.
- If all boxes are correct, you will be taken back to the Log in page.
   If you have any issues, please contact Donna Williams at djwilliams1@dekalbcountyga.gov.