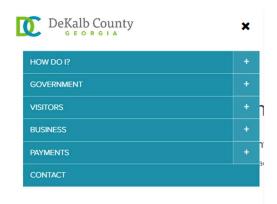

## **Retiree Portal 5-Step Login Instructions**

### **Step 1: Find the Retiree Portal**

- Go to www.dekalbcountyga.gov
- Click on **HOW DO !?**
- Click on RETIREMENT under FIND INFO ON
- Click on RETIREE PORTAL under Announcements

If on your desktop PC, click on **HOW DO I?** on the top left.



If on your phone, click on **MENU** at the top right to see **HOW DO !?** 





#### **Step 2: Register for Account**

- Click on REGISTER FOR ACCOUNT
- Register for Account
  - Click on each box and fill out the field
  - o All fields are required. Incomplete boxes will be marked red.
- Verify Your Identity
  - o Click on Last Name, SSN, Date of Birth and fill in each box
- Create Your Account
  - o Enter valid email (click on box).
  - o Enter it twice
  - Create password (click on box)
  - 8 24 characters, 1 capital letter, 1 special character, 1 number
  - o Enter it twice
  - Select a security question
  - o Enter security answer
- Click REGISTER FOR ACCESS

This is the Login page where you can log in to access your benefit information. Click on **REGISTER FOR ACCOUNT** to create an account.





#### Register for Account

- Click on each box and fill out the