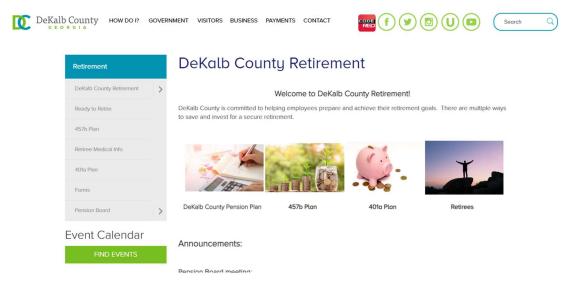

### **Step 1: Find the Retiree Portal**

- Go to www.dekalbcountyga.gov
- Click on **HOW DO !?**
- Click on RETIREMENT under FIND INFO ON
- Click on RETIREE PORTAL under Announcements

If on your desktop PC, click on **HOW DO I?** on the top left.