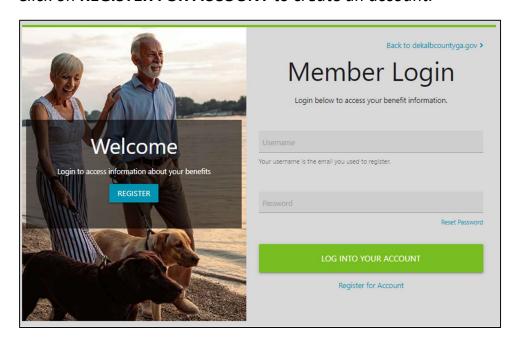

This is the Login page where you can log in to access your benefit information. Click on **REGISTER FOR ACCOUNT** to create an account.