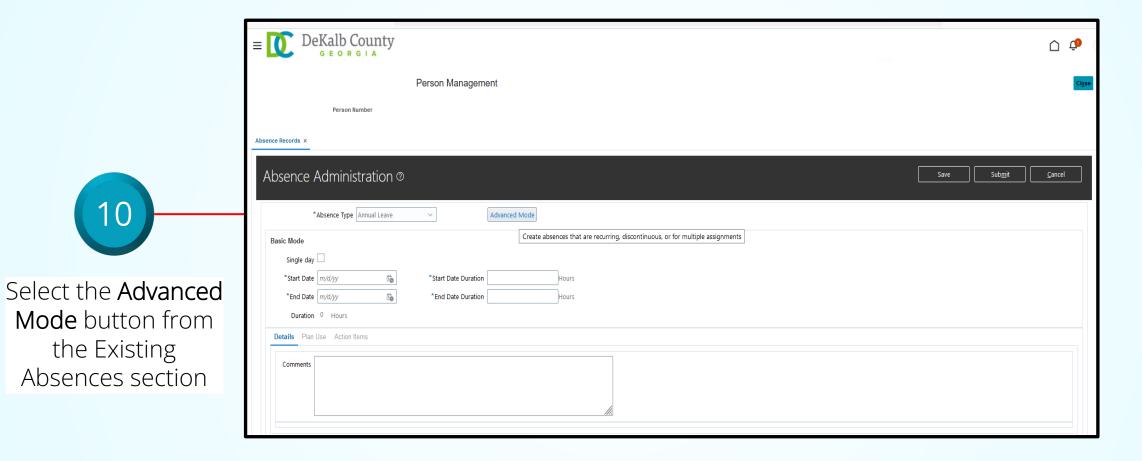

# **Objective**

Submit an Absence Request on behalf an Employee

Select the **Add** button from the Existing Absences section

Advanced Mode must be selected for the leave request to be accurate!

Select the Add

button from the Advanced Mode section

Key in the

Start Date

The Duration field will auto populate. Absence Coordinators have the option to change the absence duration.

Only select the Save button to save the Absence request to be submitted later