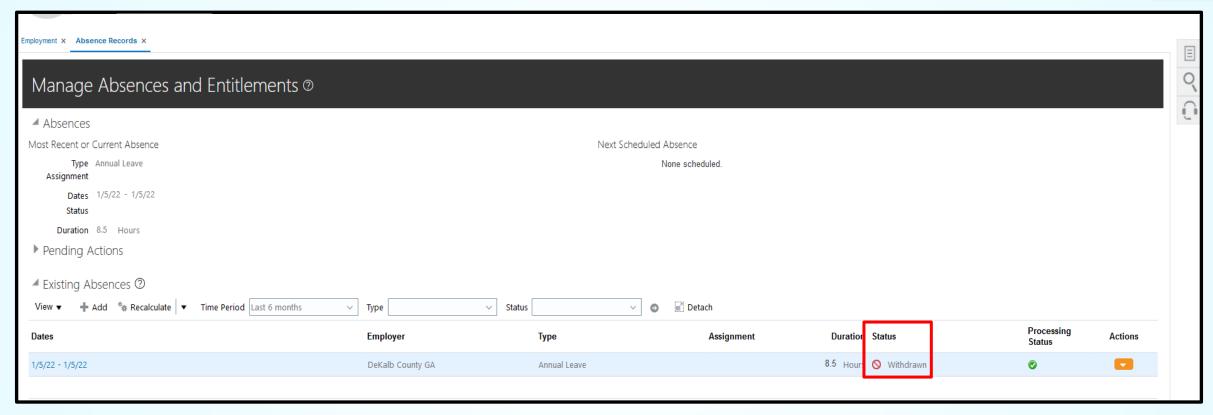

# **Objective**

Withdraw Absence Requests for an employee

Highlight the appropriate Absence request that needs to be withdrawn and select **Withdraw** from the **Actions** drop-down list

Select the **OK** button in the pop-up window to withdraw the Absence request

The status of the Absence request will display under the Existing Absences section