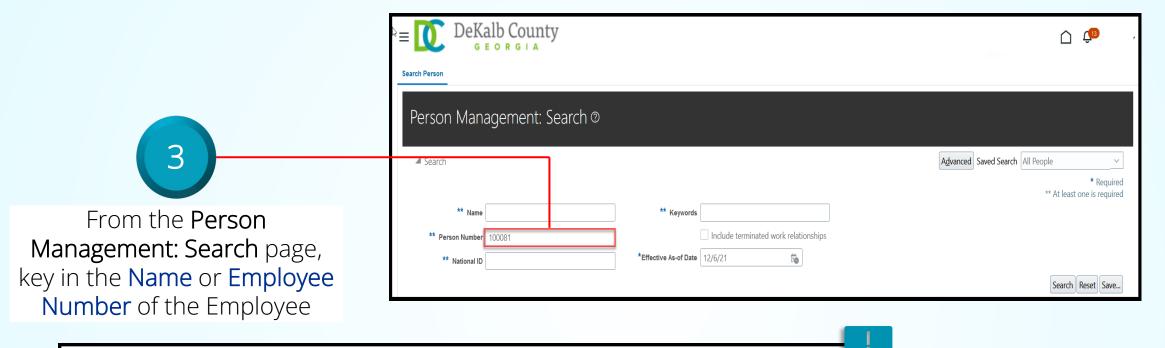

ous important information



Repeat Steps: Indicates a time in which previous steps you learned will be repeated related to accomplish a new objective



**Quick Tip:** Provides extra instructions intended to give immediate, practical advice



Knowledge Checks: Test your knowledge of key concepts

#### **Course Objectives:**



Upon the completion of the Absence Coordinators course, you will be able to:

### **Objectives**

View an employee's Absence Records details

Add a leave request on behalf of an employee

Withdraw an absence from an employee's absence records

# **Absence Coordinators**

# Lesson 1 Manage Absence



# **Lesson Objective:**



Upon the completion of the Manage Absence lesson, you will be able to:

# **Objective**

View an Employee's Absence Records Details























From the Absence Records







If you are not taken directly back to the Person Search page after selecting the *Close* button, a Warning Message may appear. If it does, select the *Yes* button to return to the Person Search page

# **Absence Coordinators**

# Lesson 2 Submit an Absence Request



# **Lesson Objective:**



Upon the completion of the Submit an Absence lesson, you will be able to:

# **Objective**

Submit an Absence Request on behalf an Employee

























Select the **Add** button from the Existing Absences section











Advanced Mode must be selected for the leave request to be accurate!





Select the Add

button from the Advanced Mode section

Key in the

Start Date





The Duration field will auto populate. Absence Coordinators have