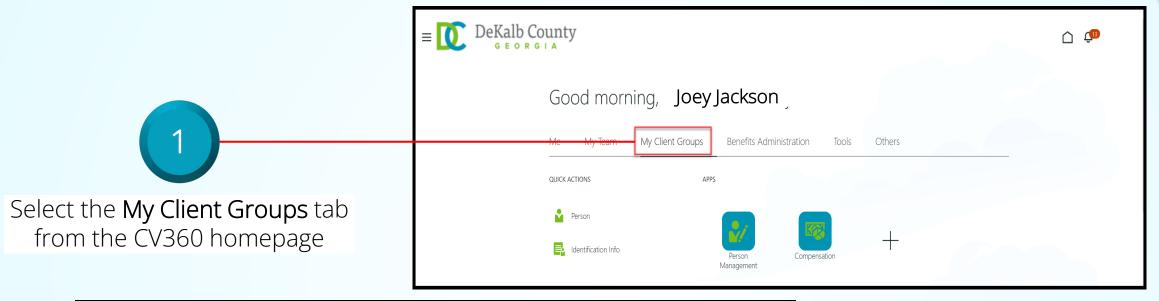

# **Objective**

View an Employee's Absence Records Details

From the Absence Records

If you are not taken directly back to the Person Search page after selecting the *Close* button, a Warning Message may appear. If it does, select the *Yes* button to return to the Person Search page