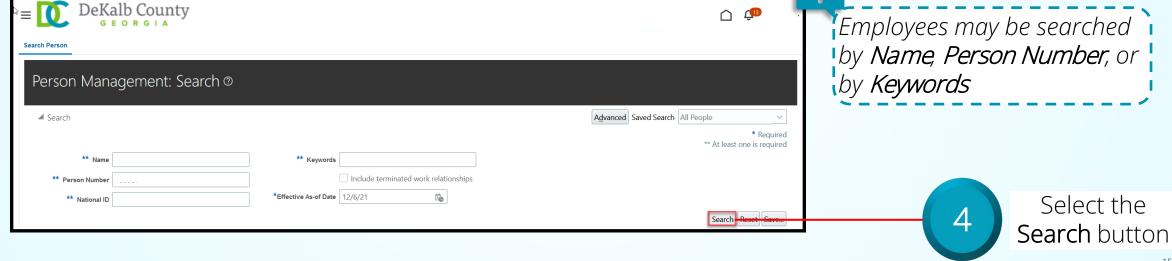

on behalf of an employee

Withdraw an absence from an employee's absence records

# **Absence Coordinators**

# Lesson 1 Manage Absence



# **Lesson Objective:**



Upon the completion of the Manage Absence lesson, you will be able to:

# **Objective**

View an Employee's Absence Records Details























From the Absence Records







If you are not taken directly back to the Person Search page after selecting the *Close* button, a Warning Message may appear. If it does, select the *Yes* button to return to the Person Search page

# **Absence Coordinators**

# Lesson 2 Submit an Absence Request



# **Lesson Objective:**



Upon the completion of the Submit an Absence lesson, you will be able to:

# **Objective**

Submit an Absence Request on behalf an Employee

























Select the **Add** button from the Existing Absences section











Advanced Mode must be selected for the leave request to be accurate!





Select the Add

button from the Advanced Mode section

Key in the

Start Date





The Duration field will auto populate. Absence Coordinators have the option to change the absence duration.





Only select the Save button to save the Absence request to be submitted later





The status of the Absence request will display under the Existing Absences section



# **Absence Coordinators**

# Lesson 3 Withdraw an Absence Request



#### **Lesson Objective:**



Upon the completion of the Withdraw a Absence Request lesson, you will be able to:

# **Objective**

Withdraw Absence Requests for an employee

























Highlig