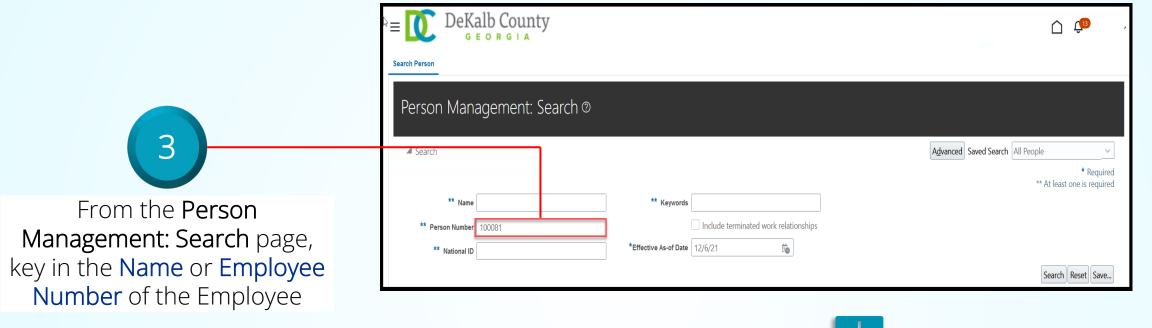

# **Objective**

View an Employee's Absence Records Details

From the Absence Records

If you are not taken directly back to the Person Search page after selecting the *Close* button, a Warning Message may appear. If it does, select the *Yes* button to return to the Person Search page