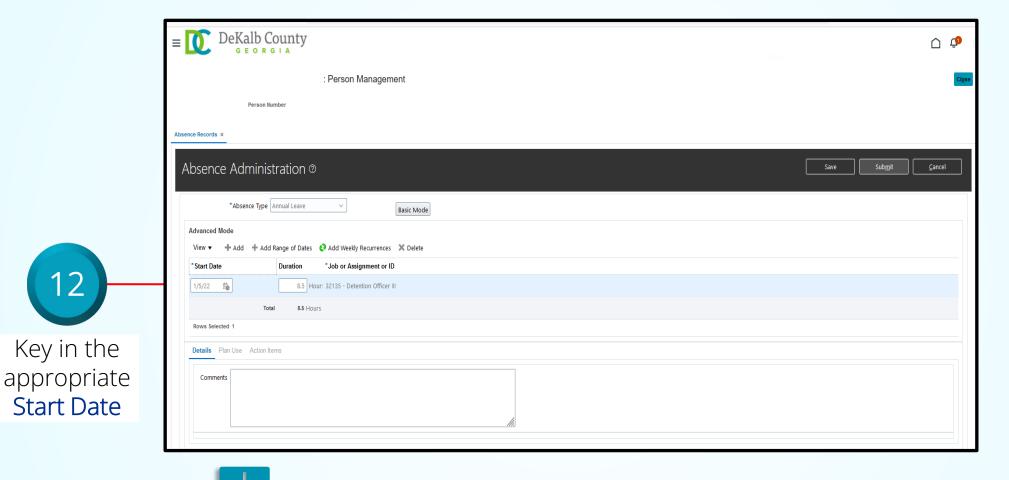

button from the Advanced Mode section

Key in the

Start Date

The Duration field will auto populate. Absence Coordinators have the option to change the absence duration.

Only select the Save button to save the Absence request to be submitted later