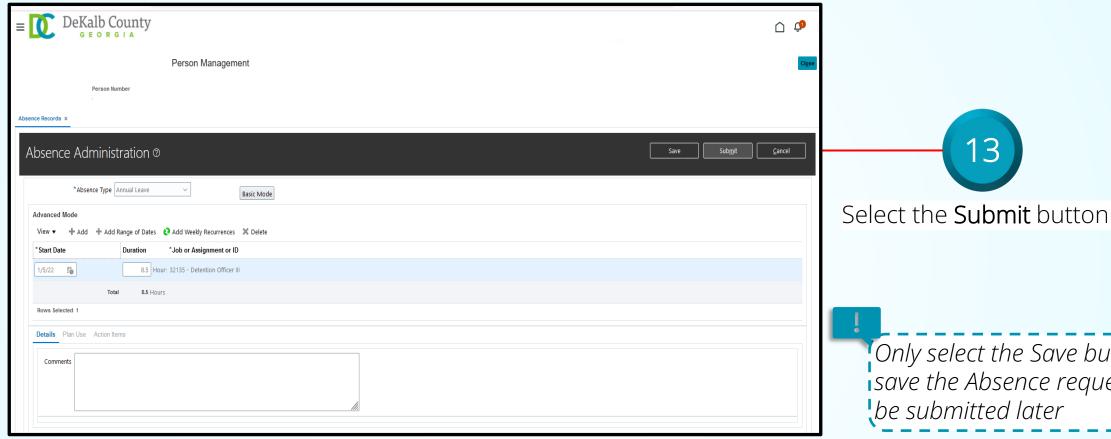

button from the Advanced Mode section

Key in the

Start Date

The Duration field will auto populate. Absence Coordinators have the option to change the absence duration.

Only select the Save button to save the Absence request to be submitted later