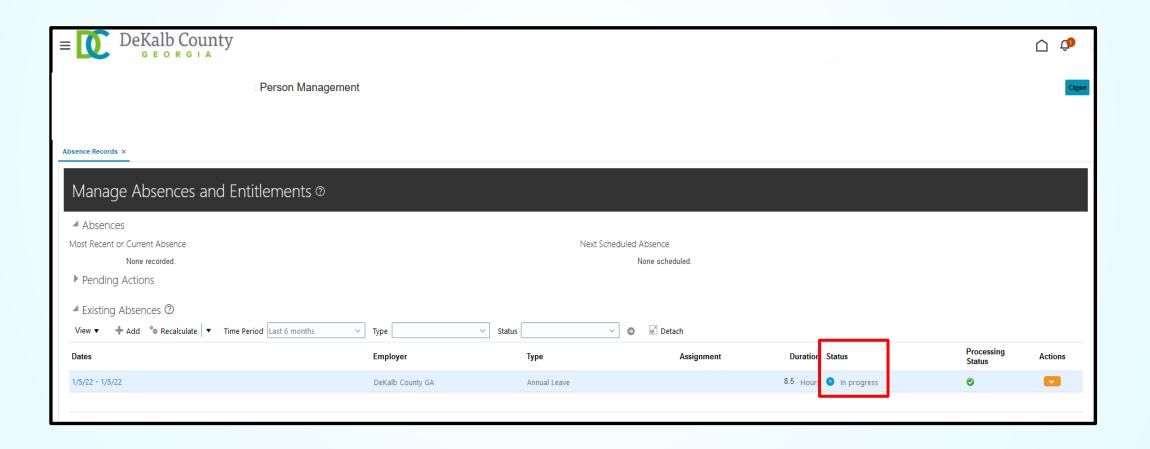

The status of the Absence request will display under the Existing Absences section