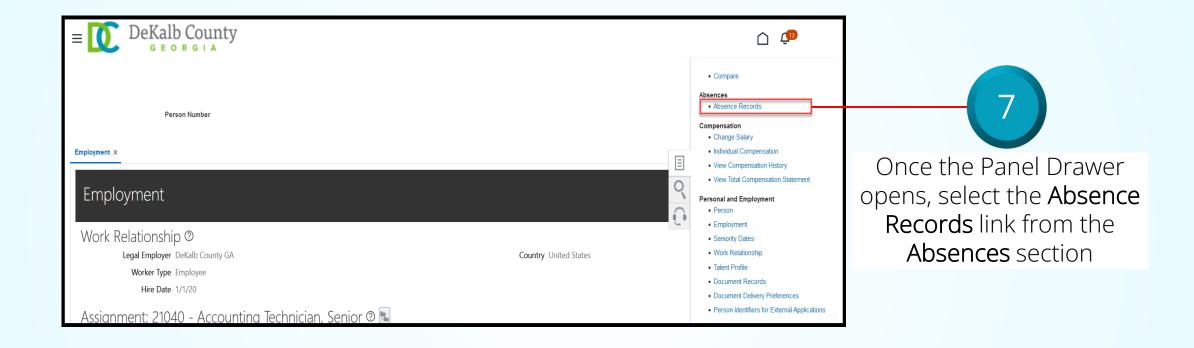

# **Objective**

View an Employee's Absence Records Details

From the Absence Records

If you are not taken directly back to the Person Search page after selecting the *Close* button, a Warning Message may appear. If it does, select the *Yes* button to return to the Person Search page