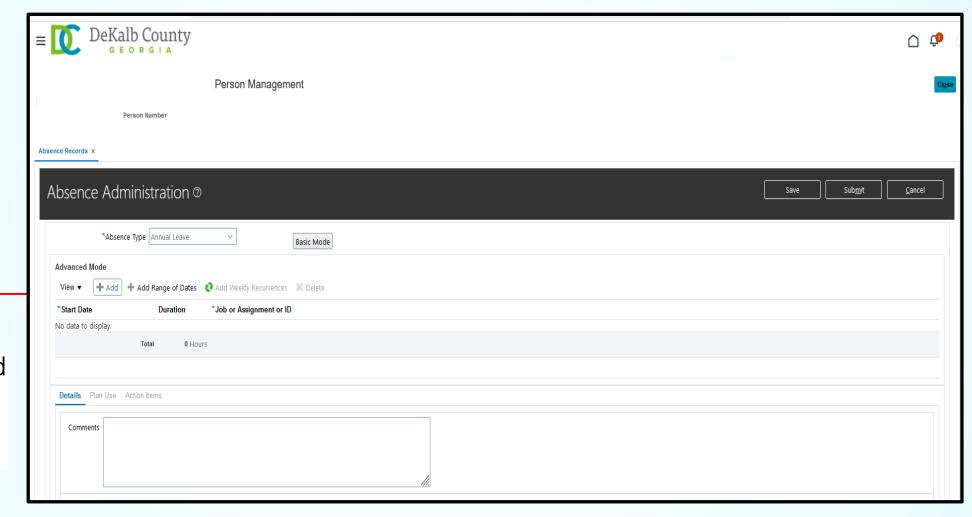

button from the Advanced Mode section

Key in the

Start Date

The Duration field will auto populate. Absence Coordinators have the option to change the absence duration.

Only select the Save button to save the Absence request to be submitted later