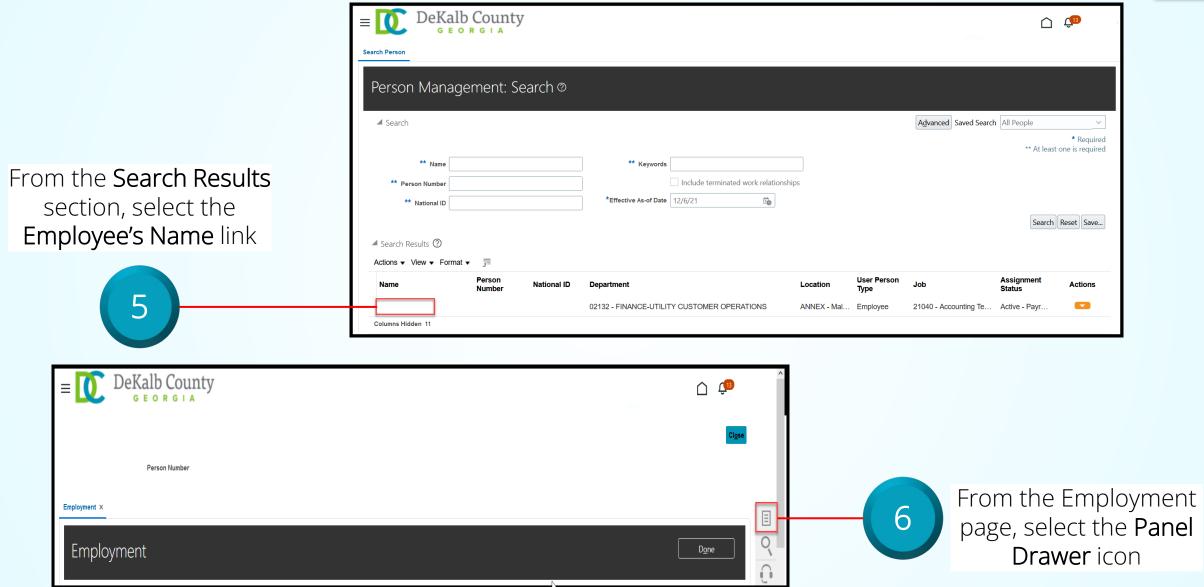

portant information



Repeat Steps: Indicates a time in which previous steps you learned will be repeated related to accomplish a new objective



**Quick Tip:** Provides extra instructions intended to give immediate, practical advice



Knowledge Checks: Test your knowledge of key concepts

#### **Course Objectives:**



Upon the completion of the Absence Coordinators course, you will be able to:

### **Objectives**

View an employee's Absence Records details

Add a leave request on behalf of an employee

Withdraw an absence from an employee's absence records

# **Absence Coordinators**

# Lesson 1 Manage Absence



# **Lesson Objective:**



Upon the completion of the Manage Absence lesson, you will be able to:

# **Objective**

View an Employee's Absence Records Details























From the Absence Records







If you are not taken directly back to the Person Search page after selecting the *Close* button, a Warning Message may appear. If it does, select the *Yes* button to return to the Person Search page

# **Absence Coordinators**

# Lesson 2 Submit an Absence Request



# **Lesson Objective:**



Upon the completion of the Submit an Absence lesson, you will be able to:

# **Objective**

Submit an Absence Request on behalf an Employee

























Select the **Add** button from the Existing Absences section











Advanced Mode must be selected for the leave request to be accurate!





Select the Add

button from the Advanced Mode section

Key in the

Start Date





The Duration field will auto populate. Absence Coordinators have the op