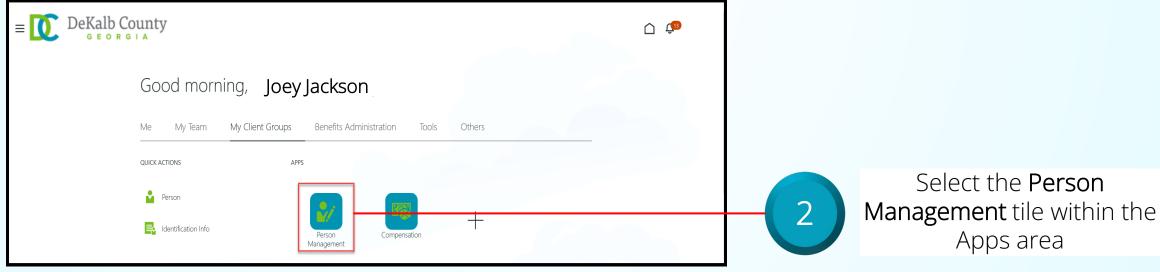

equest on behalf of an employee

Withdraw an absence from an employee's absence records

# **Absence Coordinators**

# Lesson 1 Manage Absence



# **Lesson Objective:**



Upon the completion of the Manage Absence lesson, you will be able to:

# **Objective**

View an Employee's Absence Records Details























From the Absence Records







If you are not taken directly back to the Person Search page after selecting the *Close* button, a Warning Message may appear. If it does, select the *Yes* button to return to the Person Search page

# **Absence Coordinators**

# Lesson 2 Submit an Absence Request



# **Lesson Objective:**



Upon the completion of the Submit an Absence lesson, you will be able to:

# **Objective**

Submit an Absence Request on behalf an Employee

























Select the **Add** button from the Existing Absences section











Advanced Mode must be selected for the leave request to be accurate!





Select the Add

button from the Advanced Mode section

Key in the

Start Date





The Duration field will auto populate. Absence Coordinators have the option to change the absence duration.





Only select the Save button to save the Absence request to be submitted later





The status of the Absence request will display under the Existing Absences section



# **Absence Coordinators**

# Lesson 3 Withdraw an Absence Request



#### **Lesson Objective:**



Upon the completion of the Withdraw a Absence Request lesson, you will be able to:

# **Objective**

Withdraw Absence Requests for an employee

























H