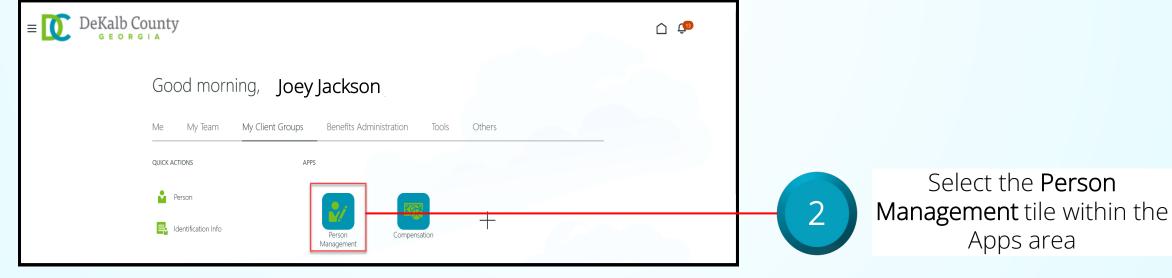

alf an Employee

























Select the **Add** button from the Existing Absences section











Advanced Mode must be selected for the leave request to be accurate!





Select the Add

button from the Advanced Mode section

Key in the

Start Date





The Duration field will auto populate. Absence Coordinators have the option to change the absence duration.





Only select the Save button to save the Absence request to be submitted later





The status of the Absence request will display under the Existing Absences section



# **Absence Coordinators**

# Lesson 3 Withdraw an Absence Request



#### **Lesson Objective:**



Upon the completion of the Withdraw a Absence Request lesson, you will be able to:

# **Objective**

Withdraw Absence Requests for an employee

























Highlight the appropriate Absence request that needs to be withdrawn and select **Withdraw** from the **Actions** drop-down list









Select the **OK** button in the pop-up window to withdraw the Absence request





The status of the Absence request will display under the Existing Absences section

#### **Absence Coordinators Summary**



You have reached the end of the Absence Coordinators course. You should now be able to:

- ✓ Manage Absence
- ✓ Submit an Absence Request
- ✓ Withdraw a Absence Request

For additional information on the topics covered in this course, please consider using the following resources:

- DeKalb POC:
- Katherine Furlong | kdfurlong@dekalbcountyga.gov