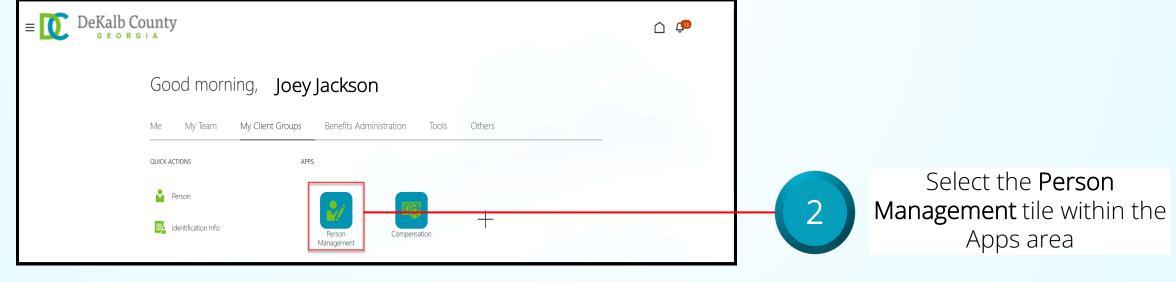

revious important information



Repeat Steps: Indicates a time in which previous steps you learned will be repeated related to accomplish a new objective



**Quick Tip:** Provides extra instructions intended to give immediate, practical advice



Knowledge Checks: Test your knowledge of key concepts

#### **Course Objectives:**



Upon the completion of the Absence Coordinators course, you will be able to:

### **Objectives**

View an employee's Absence Records details

Add a leave request on behalf of an employee

Withdraw an absence from an employee's absence records

# **Absence Coordinators**

# Lesson 1 Manage Absence



# **Lesson Objective:**



Upon the completion of the Manage Absence lesson, you will be able to:

# **Objective**

View an Employee's Absence Records Details























From the Absence Records







If you are not taken directly back to the Person Search page after selecting the *Close* button, a Warning Message may appear. If it does, select the *Yes* button to return to the Person Search page

# **Absence Coordinators**

# Lesson 2 Submit an Absence Request



# **Lesson Objective:**



Upon the completion of the Submit an Absence lesson, you will be able to:

# **Objective**

Submit an Absence Request on behalf an Employee

























Select the **Add** button from the Existing Absences section











Advanced Mode must be selected for the leave request to be accurate!





Select the Add

button from the Advanced Mode section

Key in the

Start Date





The Duration field will auto populate. Absence Coordinators h