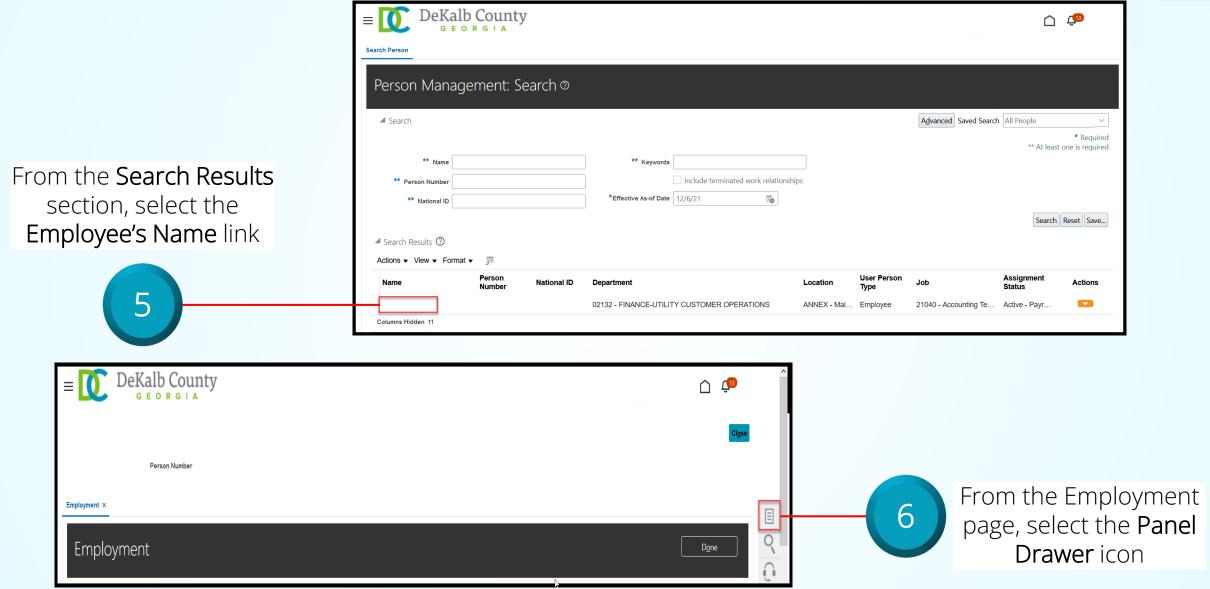

behalf of an employee

Withdraw an absence from an employee's absence records

# **Absence Coordinators**

# Lesson 1 Manage Absence



# **Lesson Objective:**



Upon the completion of the Manage Absence lesson, you will be able to:

# **Objective**

View an Employee's Absence Records Details























From the Absence Records







If you are not taken directly back to the Person Search page after selecting the *Close* button, a Warning Message may appear. If it does, select the *Yes* button to return to the Person Search page

# **Absence Coordinators**

# Lesson 2 Submit an Absence Request



# **Lesson Objective:**



Upon the completion of the Submit an Absence lesson, you will be able to:

# **Objective**

Submit an Absence Request on behalf an Employee

























Select the **Add** button from the Existing Absences section











Advanced Mode must be selected for the leave request to be accurate!





Select the Add

button from the Advanced Mode section

Key in the

Start Date





The Duration field will auto populate. Absence Coordinators have the option to change the absence duration.





Only select the Save button to save the Absence request to be submitted later





The status of the Absence request will display under the Existing Absences section



# **Absence Coordinators**

# Lesson 3 Withdraw an Absence Request



#### **Lesson Objective:**



Upon the completion of the Withdraw a Absence Request lesson, you will be able to:

# **Objective**

Withdraw Absence Requests for an employee

























Highlight t