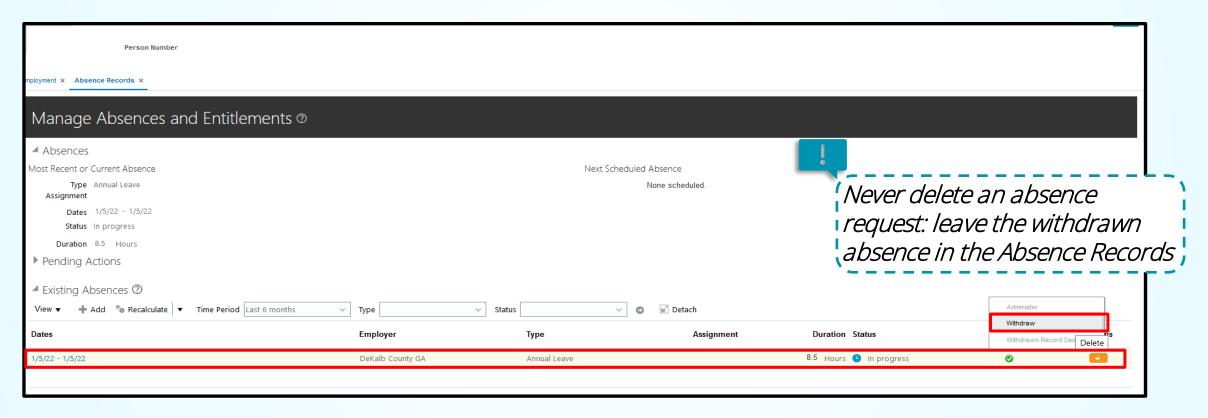

# **Objective**

Withdraw Absence Requests for an employee

Highlight the appropriate Absence request that needs to be withdrawn and select **Withdraw** from the **Actions** drop-down list

Select the **OK** button in the pop-up window to withdraw the Absence request

The status of the Absence request will display under the Existing Absences section