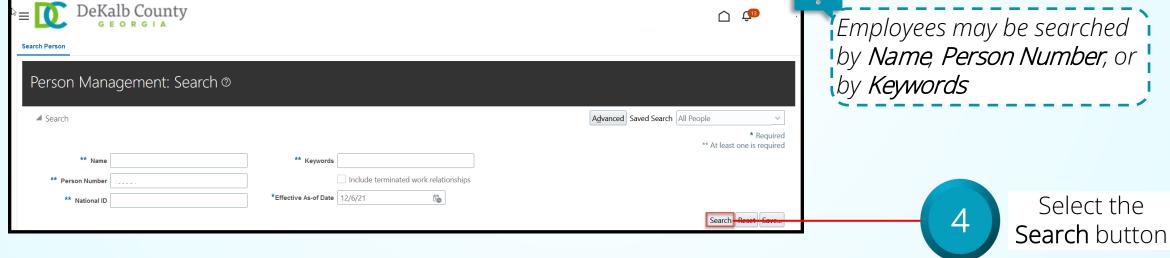

s important information



Repeat Steps: Indicates a time in which previous steps you learned will be repeated related to accomplish a new objective



**Quick Tip:** Provides extra instructions intended to give immediate, practical advice



Knowledge Checks: Test your knowledge of key concepts

#### **Course Objectives:**



Upon the completion of the Absence Coordinators course, you will be able to:

### **Objectives**

View an employee's Absence Records details

Add a leave request on behalf of an employee

Withdraw an absence from an employee's absence records

# **Absence Coordinators**

# Lesson 1 Manage Absence



# **Lesson Objective:**



Upon the completion of the Manage Absence lesson, you will be able to:

# **Objective**

View an Employee's Absence Records Details























From the Absence Records







If you are not taken directly back to the Person Search page after selecting the *Close* button, a Warning Message may appear. If it does, select the *Yes* button to return to the Person Search page

# **Absence Coordinators**

# Lesson 2 Submit an Absence Request



# **Lesson Objective:**



Upon the completion of the Submit an Absence lesson, you will be able to:

# **Objective**

Submit an Absence Request on behalf an Employee

























Select the **Add** button from the Existing Absences section











Advanced Mode must be selected for the leave request to be accurate!





Select the Add

button from the Advanced Mode section

Key in the

Start Date





The Duration field will auto populate. Absence Coordinators have th