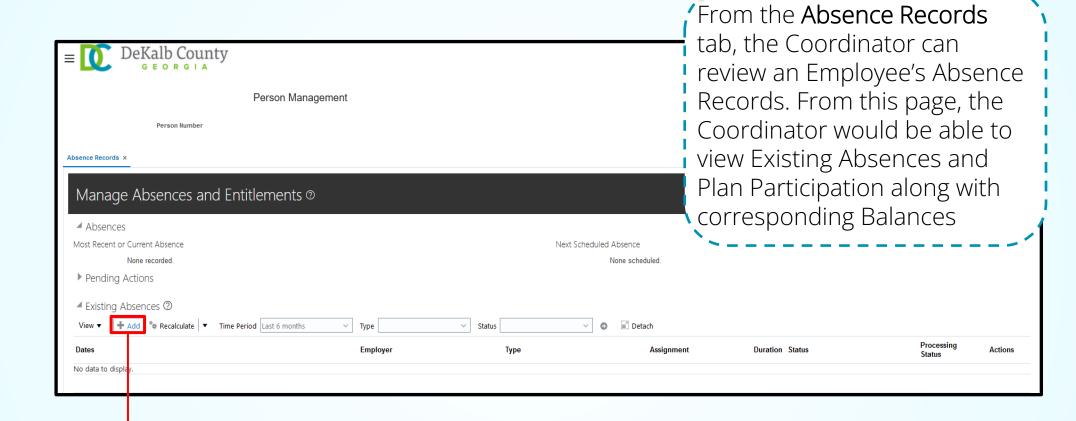

# **Objective**

View an Employee's Absence Records Details

From the Absence Records

If you are not taken directly back to the Person Search page after selecting the *Close* button, a Warning Message may appear. If it does, select the *Yes* button to return to the Person Search page