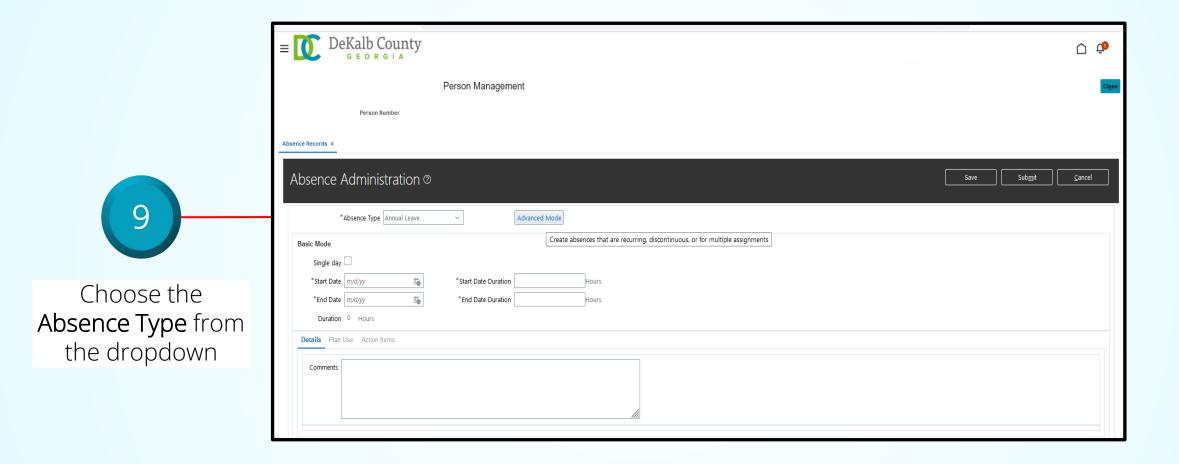

# **Objective**

Submit an Absence Request on behalf an Employee

Select the **Add** button from the Existing Absences section

Advanced Mode must be selected for the leave request to be accurate!

Select the Add