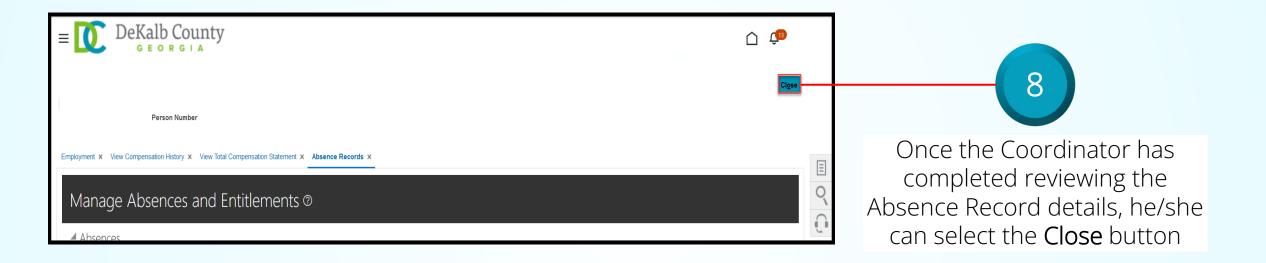

# **Objective**

View an Employee's Absence Records Details

From the Absence Records

If you are not taken directly back to the Person Search page after selecting the *Close* button, a Warning Message may appear. If it does, select the *Yes* button to return to the Person Search page