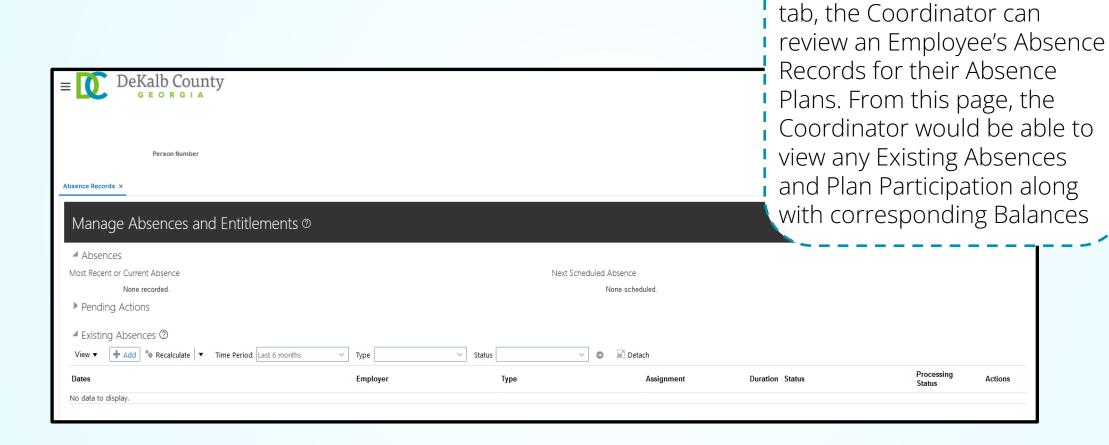

# **Objective**

View an Employee's Absence Records Details

From the Absence Records

If you are not taken directly back to the Person Search page after selecting the *Close* button, a Warning Message may appear. If it does, select the *Yes* button to return to the Person Search page