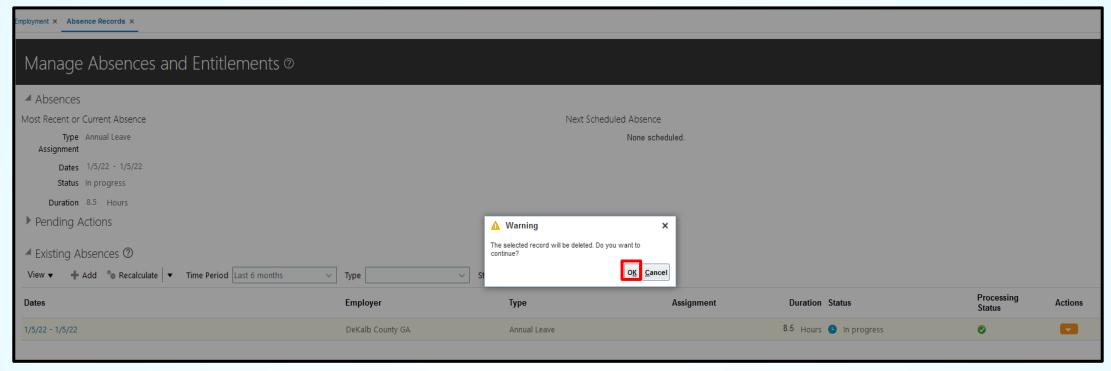

# **Objective**

Withdraw Absence Requests for an employee

Highlight the appropriate Absence request that needs to be withdrawn and select **Withdraw** from the **Actions** drop-down list

Select the **OK** button in the pop-up window to withdraw the Absence request

The status of the Absence request will display under the Existing Absences section