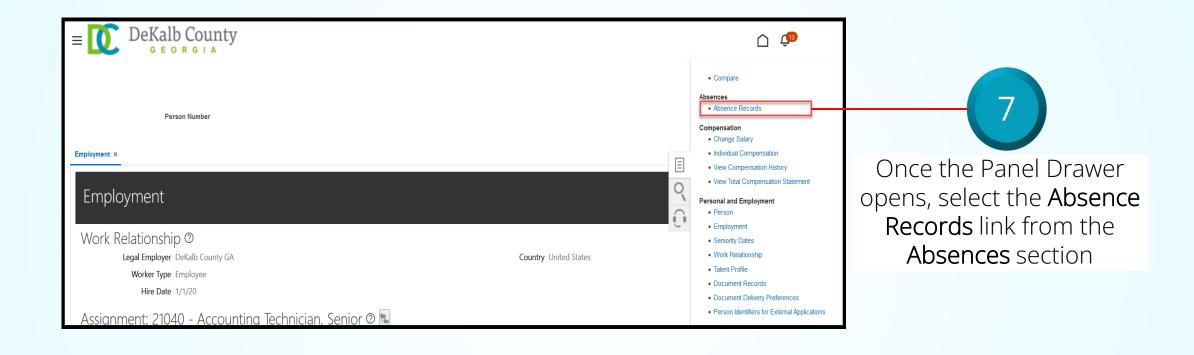

### **Objectives**

View an employee's Absence Records details

Add a leave request on behalf of an employee

Withdraw an absence from an employee's absence records