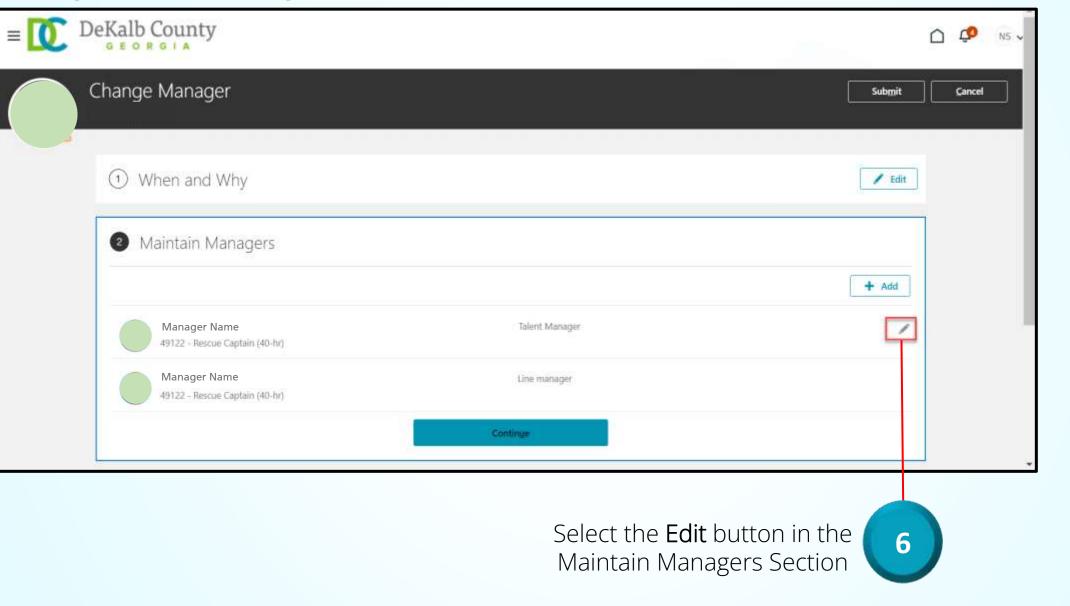

Enter the Action and Action Reason of the Talent Manager Change and Select Continue

| Change Manag               | er                         |   |                        | Submit           | Cancel |
|----------------------------|----------------------------|---|------------------------|------------------|--------|
| ① When and                 | Why                        |   |                        | 🖉 Edit           |        |
| Maintain N                 | lanagers                   |   |                        |                  |        |
|                            |                            |   |                        | Delete OK Cancel |        |
| *Name<br>Manager Na        | me                         | ~ | Type<br>Talent Manager | ~                |        |
| Manager N<br>49122 - Resci | lame<br>ie Captain (40-br) |   | Line manager           |                  |        |
|                            |                            |   | Continge               |                  |        |

Use the name drop-down list to select the replacement Talent Manager

7

| Change Manager                                 |                | Submit Cancel    |           |
|------------------------------------------------|----------------|------------------|-----------|
| ① When and Why                                 |                | 🖊 Edit           |           |
| Maintain Managers                              |                |                  |           |
| *Name                                          | Туре           | Delete OK Cancel | 8         |
| Manager Name<br>49122 - Rescue Captain (40-hr) | Talent Manager | ~                | Select OI |
|                                                | Continge       |                  |           |