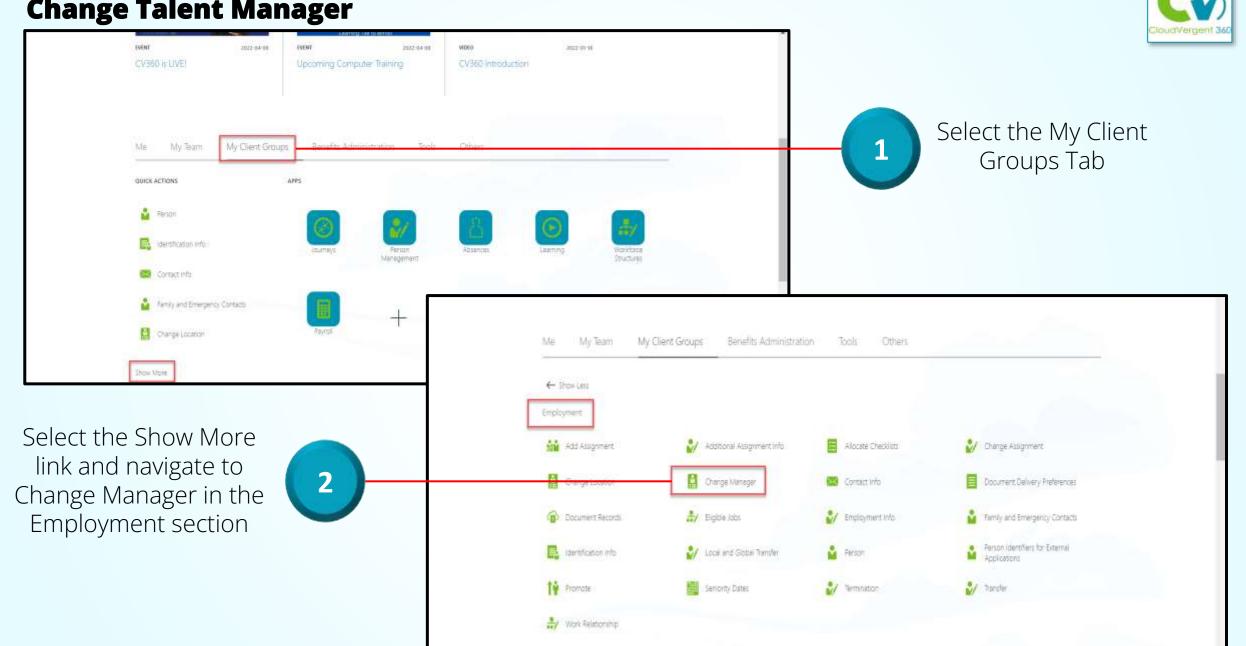

# **Change Talent Manager**

Navigation: My Client Group >> Quick Actions >> Change Manager (Employment Group)

**Note to Approver**: The approval notification will specify whether the change is for Talent Manager or Line Manager. Approvers must always <u>REJECT</u> a proposed <u>"Line Manager"</u> change.