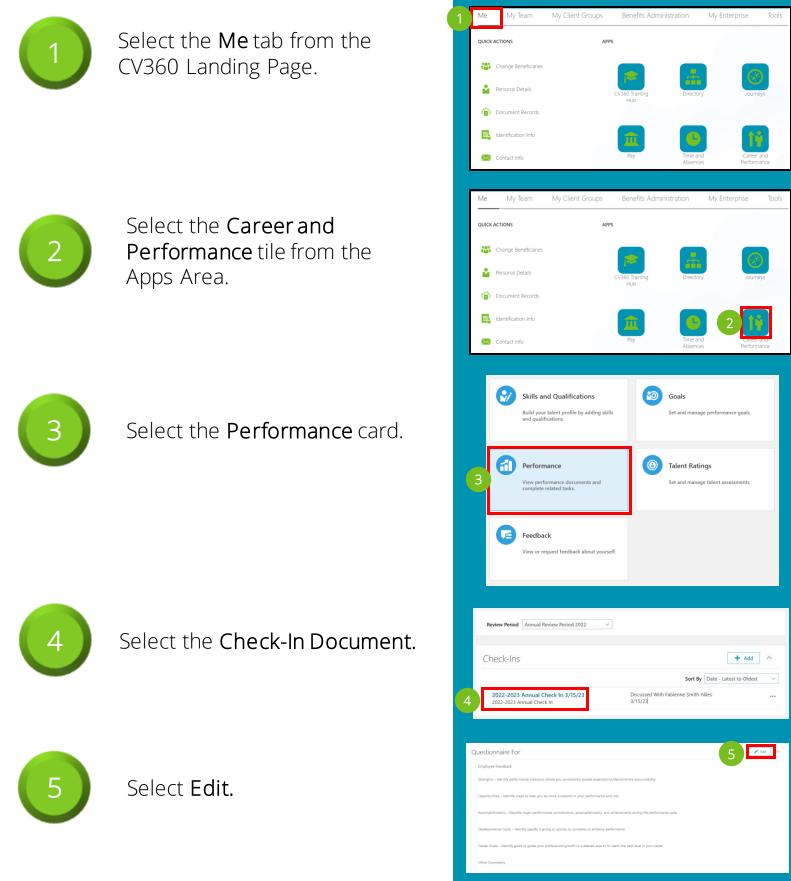

## Completing the PY2022-23 Check-In Document (Self-Evaluation)

This is an overview of the steps for employee to complete a Check-In Document in CV360 *after* receiving notification from manager.

## Completing the PY2022-23 Check-In Document (Self-Evaluation)

This is an overview of the steps for employee to complete a Check-In Document in CV360 *after* receiving notification from manager.

Enter responses in the text fields for employee feedback and General Discussion Topics (as applicable).

Select **Save** when finished.

|                                                                                                                             | 7   | ve <u>C</u> ancel |
|-----------------------------------------------------------------------------------------------------------------------------|-----|-------------------|
| Employee Feedback                                                                                                           |     | _                 |
| Strengths - Identify performance indicators where you consistently exceed expectations/demonstrate accountability           |     |                   |
| 6                                                                                                                           | li  |                   |
| Opportunities – Identify areas to help you be more successful in your performance and role                                  |     |                   |
|                                                                                                                             |     |                   |
|                                                                                                                             | li  |                   |
| Accomplishments – Describe major performance contributions, accomplishments, and achievements during the performance cycle  |     |                   |
|                                                                                                                             | li. |                   |
| Developmental Goals - Identify specific training or activity to complete to enhance performance                             |     |                   |
|                                                                                                                             |     |                   |
| Career Goals – Identify goals to guide your professional growth in a desired area or to reach the next level in your career |     |                   |
|                                                                                                                             |     |                   |
|                                                                                                                             | lis |                   |