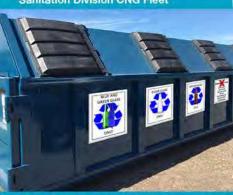

## **Commercial Single-Stream Recycling Subscription Form**

Commercial single-stream recycling is a paid subscription service offered to DeKalb County businesses by the DeKalb County Sanitation Division. To subscribe to the program or request recycling materials, please provide the information requested below and submit the application through one of the approved submission methods – USPS mail, email, in person or secure drop box. Please visit www.dekalbsanitation.com or call 404.294.2900 for more information on the commercial recycling program.

| Date                                                                                                                                                                                           |
|------------------------------------------------------------------------------------------------------------------------------------------------------------------------------------------------|
| Business Name                                                                                                                                                                                  |
| Contact                                                                                                                                                                                        |
| Service Address                                                                                                                                                                                |
| Billing Address                                                                                                                                                                                |
| Phone Email                                                                                                                                                                                    |
| Please check all options that apply  ☐ New subscriber ☐ Existing subscriber  New subscribers automatically receive a 6-yard recycling container.  ☐ 6-yard recycling container                 |
| Servicing frequency and pricing (mandatory minimum of once per week  Once per week - \$110/month  Three times per week - \$325/month  Five times per week - \$545/month  Prepayment amount: \$ |
| (A container delivery and removal fee of \$150 AND the equivalent of one monthly service fee)  Special instructions                                                                            |
|                                                                                                                                                                                                |